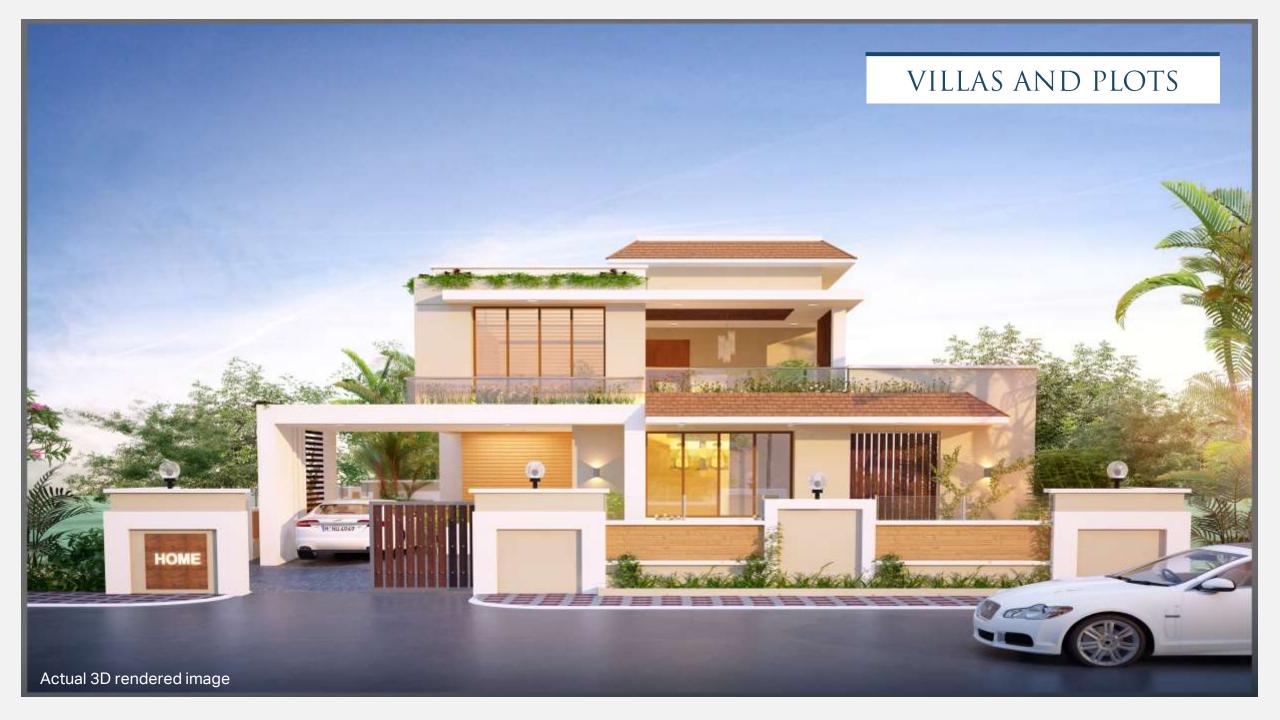

ouse &
Swimming Pool



5 zones. 25+ Amenities



### MAKE CHERISHED MEMORIES BY THE RIVER

In harmony with the river, every day is a new landscaped experience. Away from the hustle, choicest amenities enveloped by pristine surroundings amid the 24 acres of natural walkway.

Beyond the ordinary, where the great outdoors come home.

5 ZONES | 25+ AMENITIES



# IN HARMONY WITH THE RIVER, EVERYDAY IS A NEW RIVERSIDE EXPERIENCE.



The Walkway



The Café



The Fishing Zone



The Art Corner



The Camping Zone



The Barbecue Zone



The Birdwatch ing Zone



The Meditation Zone



The Astronomy Deck



The Hammock Corner



The Party Lawn









## WHERE NATURE THRIVES, BE PRESENT IN EVERY MOMENT.











# 121 FULLY DEVELOPED SIGNATURE VILLA PLOTS

FROM 2200 SQ.FT. TO 7400 SQ.FT.







# AN OASIS YOU CALL HOME, JUST AN HOUR FROM THE CITY.



Mumbai Ahmedabad Highway 3 kms

Palghar MIDC 27 kms Mumbai International Airport 77 kms

Palghar Railway Station 21 kms

Borivali 66 kms Thane 58 kms

Vapi 80 kms Valsad 100 kms







#### **SERENE TEMPLES**

Mahalaxmi Temple - 55 mins Shitladevi Temple - 40 mins

#### **FORTS**

Kelva Fort - 45 mins Kaldurg Fort - 14 mins Shirgaon Fort - 35 mins Vikramgad Fort - 45 mins

#### PRISTINE BEACHES

Kelva Beach - 45 mins Mahim Beach - 35 mins Dahanu Beach - 1 hour Bordi Beach - 1hr 25mins



### YOUR PERFECT RIVERSIDE RETREAT

Surrounded by impressive Riverview and Mountainview Panoramas, be a part of Exclusive private estates.







Site Address: The Riverine, Manor Palghar Road, Manor Village, District Palghar - 401403

Marketing