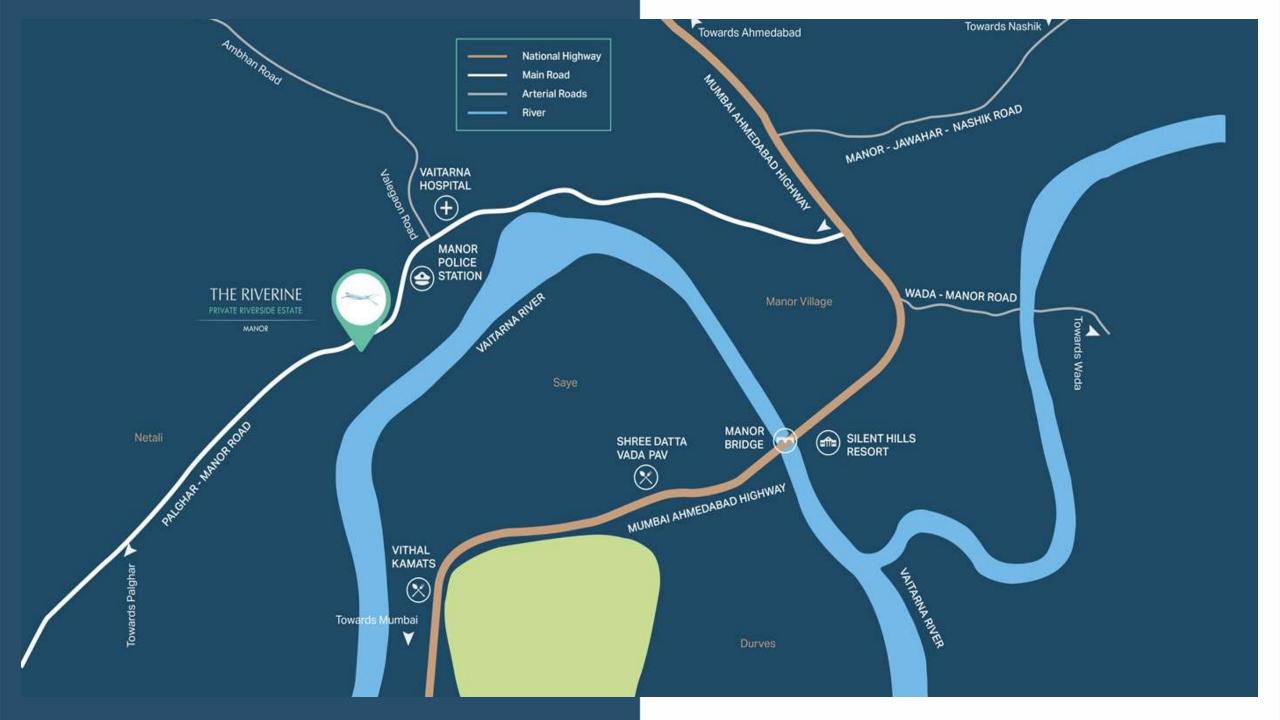

# AN OASIS YOU CALL HOME, JUST AN HOUR FROM THE CITY.

Mumbai Ahmedabad Highway 3 kms

Palghar MIDC 27 kms Mumbai International Airport 77 kms

Palghar Railway Station 21 kms

Borivali 66 kms Thane 58 kms

Vapi 80 kms Valsad 100 kms

#### **SERENE TEMPLES**

Mahalaxmi Temple - 55 mins Shitladevi Temple - 40 mins

#### **FORTS**

Kelva Fort - 45 mins Kaldurg Fort - 14 mins Shirgaon Fort - 35 mins Vikramgad Fort - 45 mins

#### PRISTINE BEACHES

Kelva Beach - 45 mins Mahim Beach - 35 mins Dahanu Beach - 1 hour Bordi Beach - 1hr 25mins