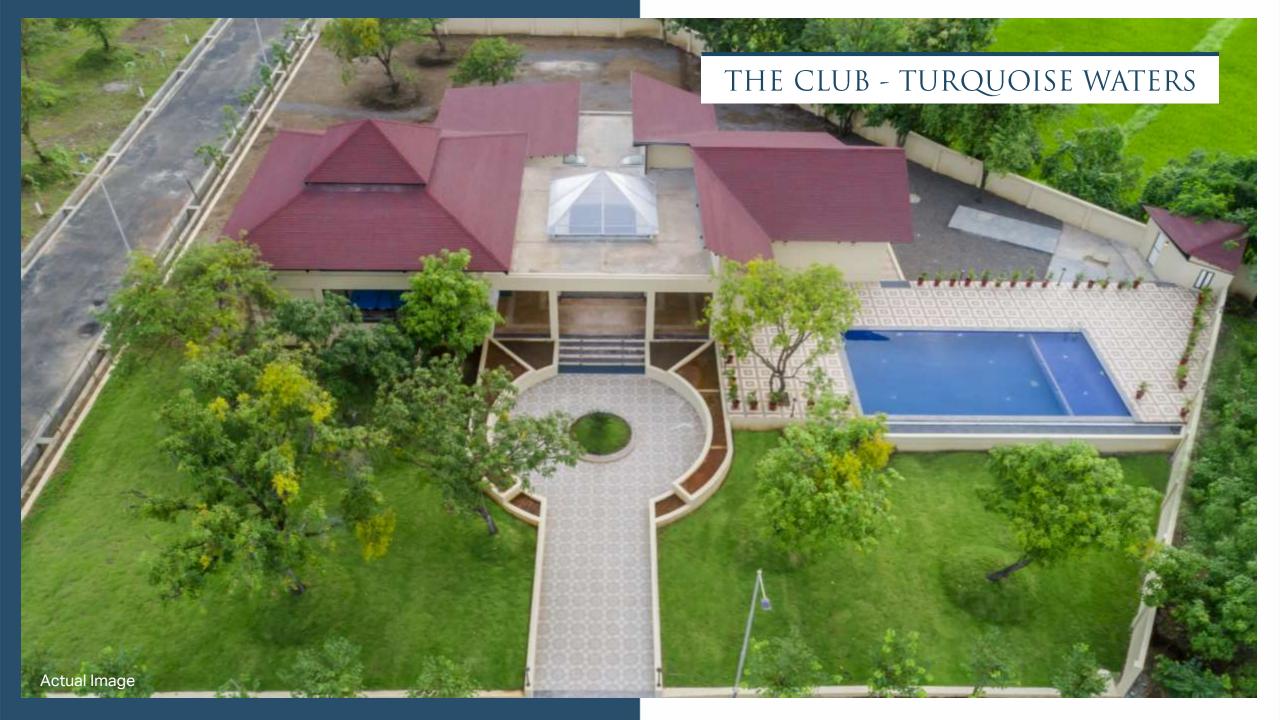

### PROJECT HIGHLIGHTS

Private Riverside Estate

Located at Manor, 90 mins Drive from Mumbai

Surrounded by Breath - Taking Views of Waterbody & Greenery

Developed
Infrastructure,
Fully
Operational
Clubhouse &
Swimming Pool