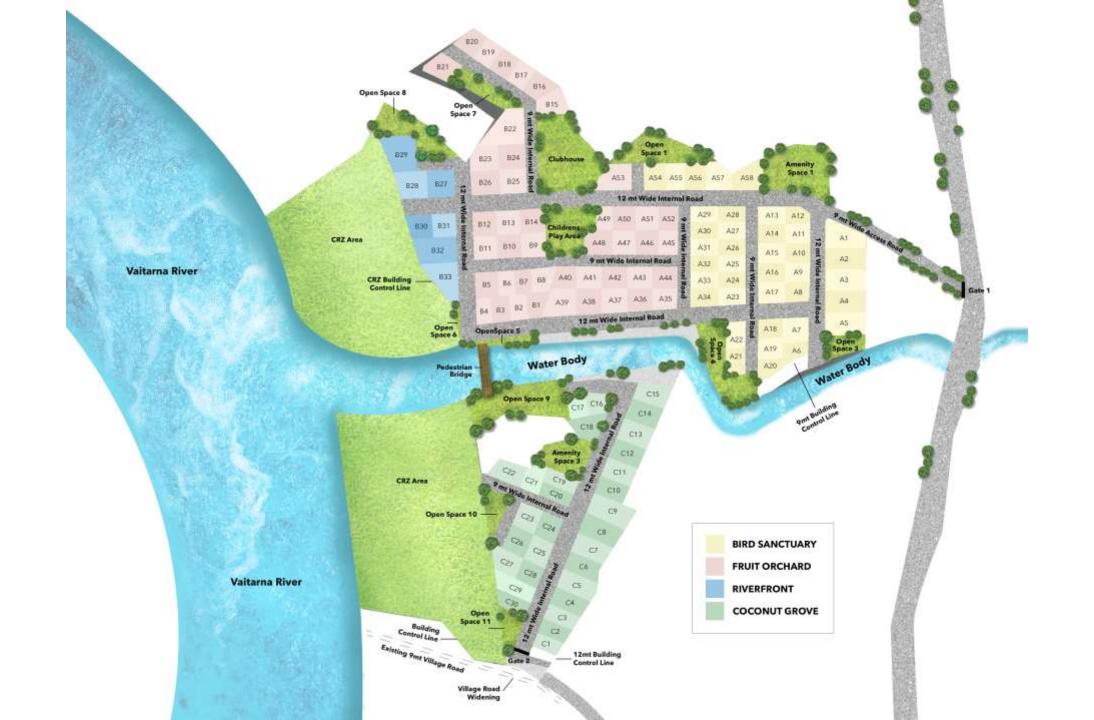

5 zones. 25+ Amenities

Beyond the ordinary, where the great outdoors come home.

5 ZONES | 25+ AMENITIES

# 121 FULLY DEVELOPED SIGNATURE VILLA PLOTS

FROM 2200 SQ.FT. TO 7400 SQ.FT.