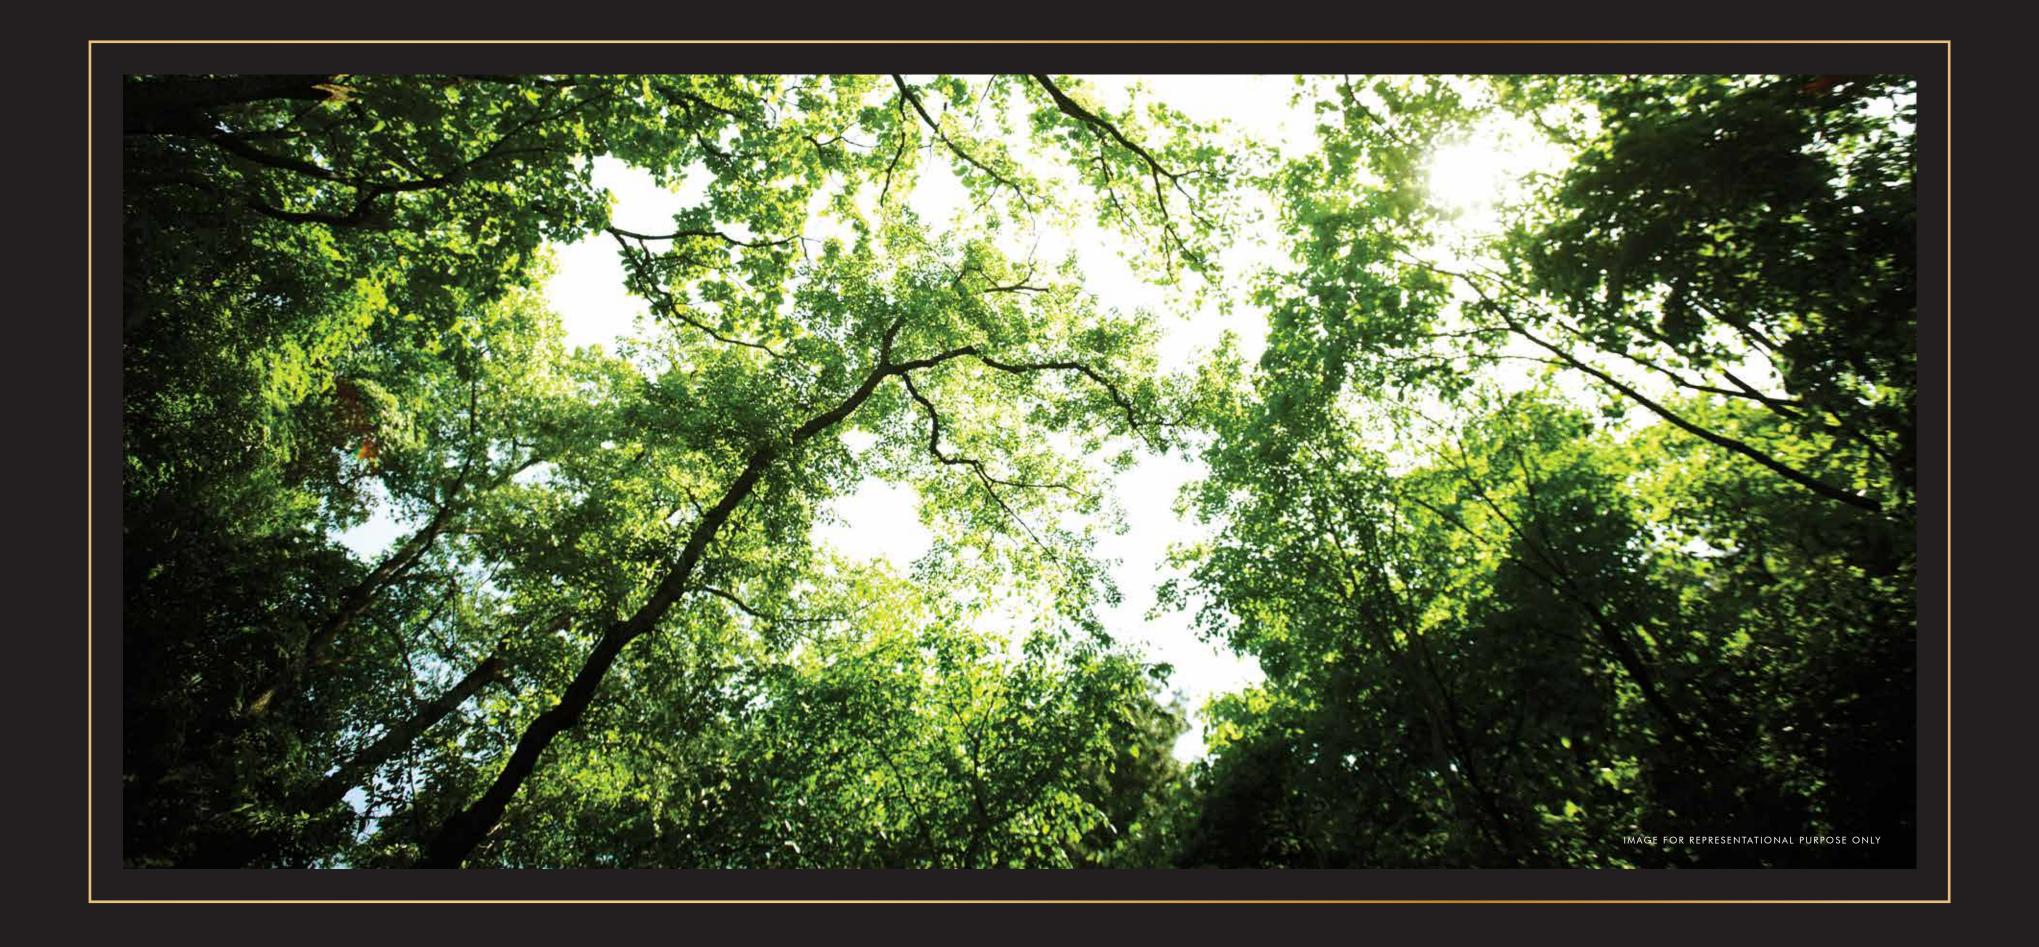

# CHANGING THE SKYLINE OF PALI HILL INCLUDES LEAVING SOME TREASURES UNCHANGED. THE TREES FOR INSTANCE.

Enveloped in the neighbourhood's quintessential old-world charm, is a treasure trove of natural heritage, lovingly preserved for over three decades. The timeless essence of this enclave remains untouched even now as we transform it into Pali Hill's finest work of art. Here, amidst the gentle sway of magnificent trees, a symphony of colours unfold. Majestic Gulmohars stand tall, brushing shoulders with Sonmohars, Bherali Maads, and coconut trees. The sweet aroma of Badam trees fills the street. The branches offer sanctuary to birds, squirrels and butterflies. It's a world of captivating botanical abundance, one of the city's rarest experiences.