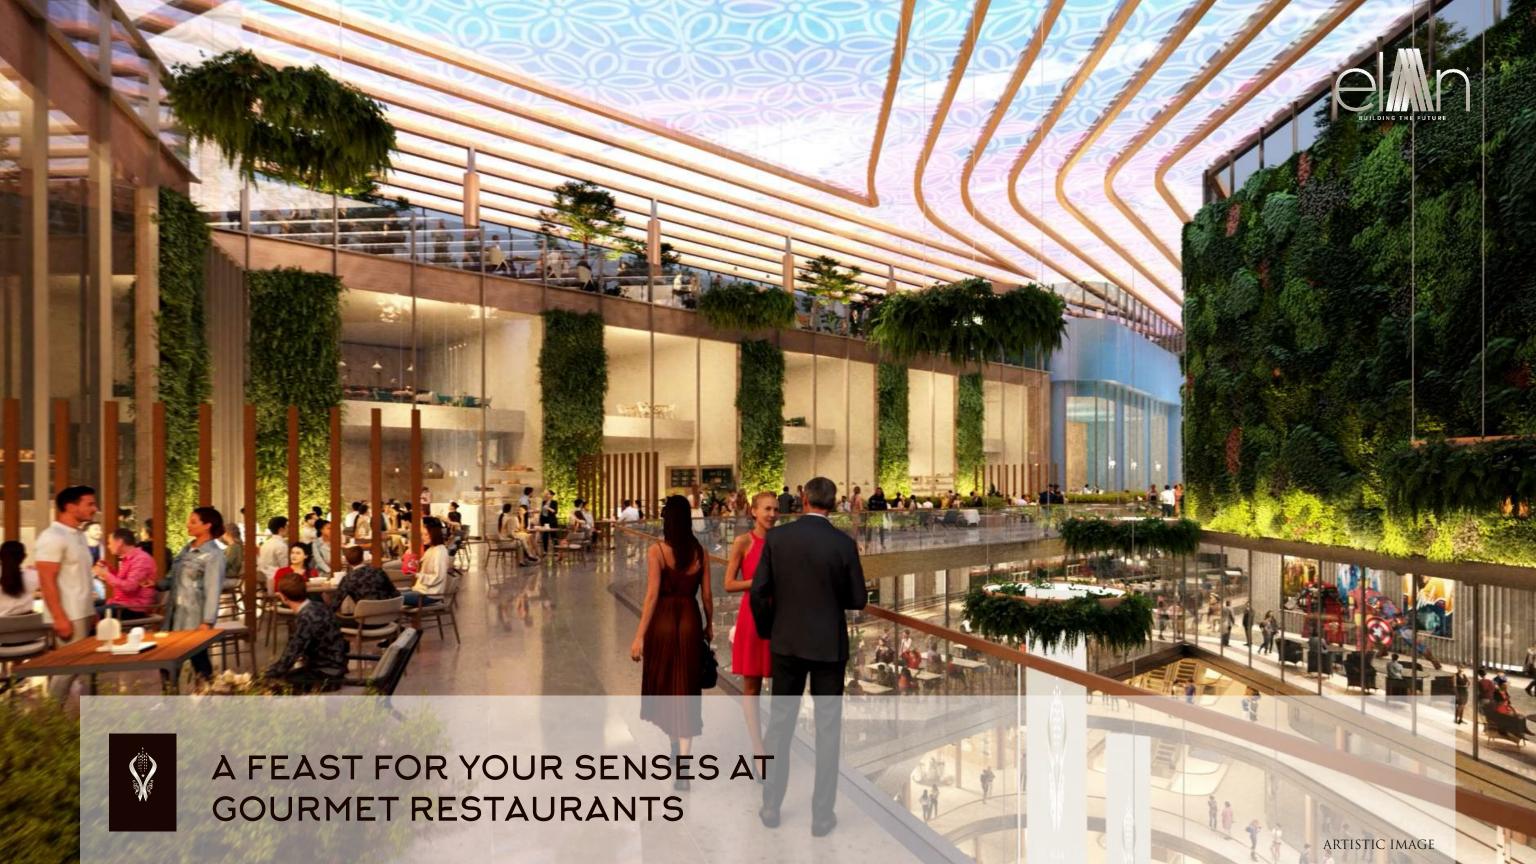

## ELAN IMPERIAL OPENS THE DOORS TO AN EXTRAORDINARY

Leisure & Entertainment Haven

ENHANCED AND REVOLUTIONISED EXPERIENCES

This exclusive zone is meticulously conceptualised where every aspiration will be taken care of and interactions will flourish. There is no limit to what experiences it will offer - inviting you to taste the most distinct flavours from around the world and welcoming you to witness the most charismatic cinema.

FINE DINING
BARS & BREWERIES
CAFES & ICE CREAM PARLOURS
CANDY KIOSKS

A luxurious, unwinding experience at Elan Imperial is no less than a wonder, interspersed with spectacular views, refined service and delicious flavours.