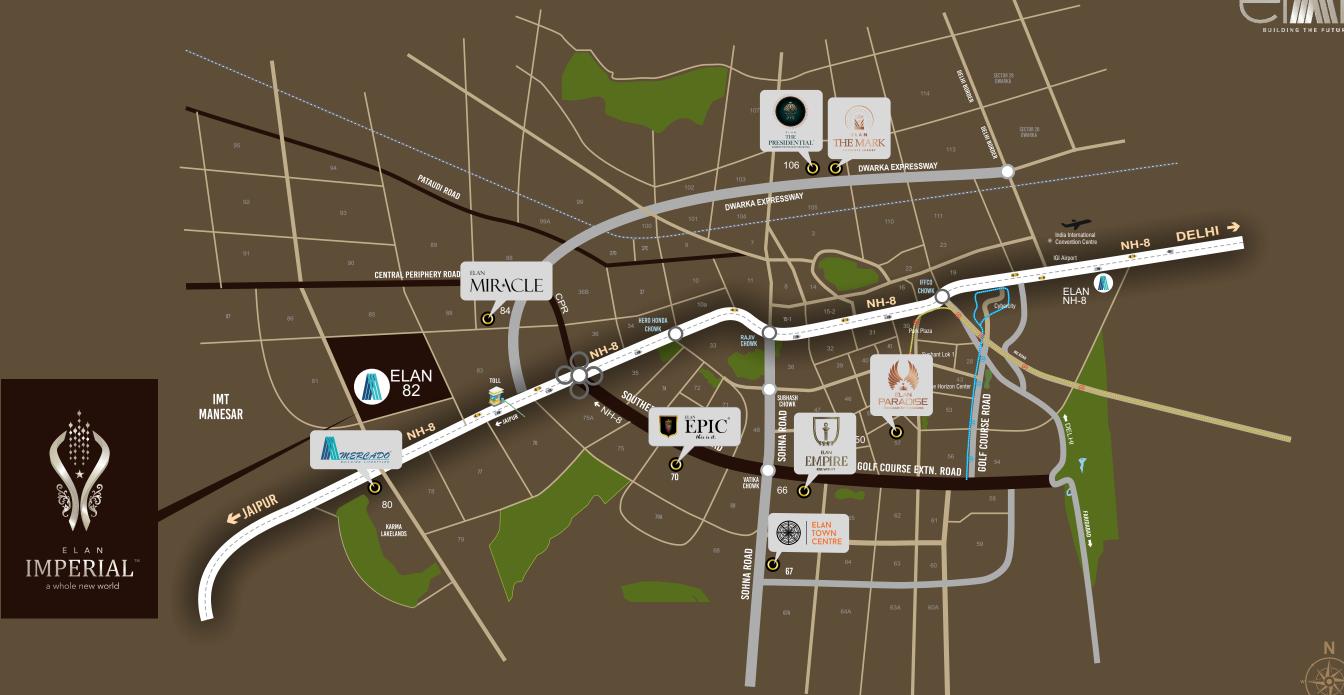

### BUILDING THE FUTURE

SECTOR 106

**GURUGRAM** 

SECTOR 106 DWARKA EXPRESSWAY GURUGRAM

### THE PRESIDENTIAL - RESIDENTIAL

SECTOR 106
DWARKA EXPRESSWAY
GURUGRAM

### A NEW DEFINITION OF *luxury living* & A SYMBOL OF *superiority*

SECTOR 66
GOLF COURSE EXT. ROAD

GURUGRAM

SECTOR 50
NIRVANA COUNTRY
GURUGRAM

SECTOR 70 EXTENDED GOLF COURSE EXT. ROAD

**GURUGRAM** 

HIGH-END RETAIL
HANGING PODS
TERRACE RESTAURANTS
FOOD COURT
MULTIPLEX
ENTERTAINMENT ZONE
GYM SPACE

SECTOR 84
DWARKA EXPRESSWAY

**GURUGRAM** 

SECTOR 67
MAIN SOHNA ROAD

GURUGRAM

SECTOR 80 MAIN NH 8

**GURUGRAM** 