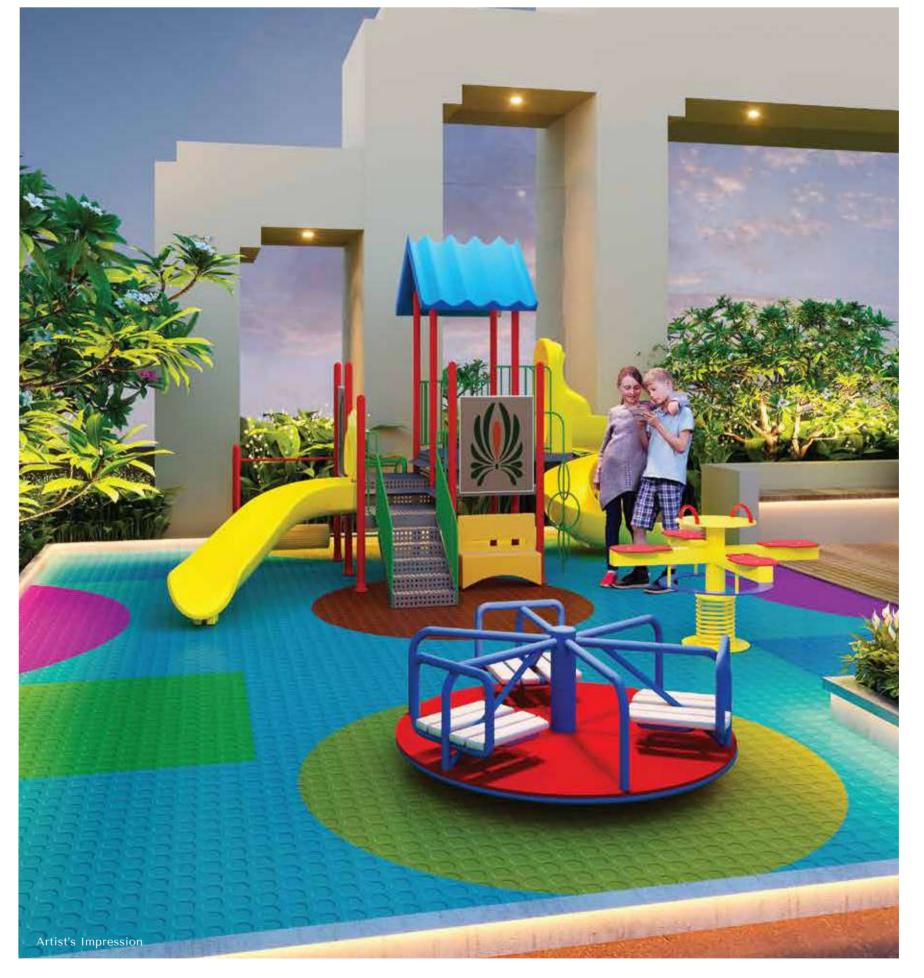

## RISING HIGH WITH VIBRANT MOMENTS

- ROOFTOP POOL
- 2 KID'S POOL
- 3 REFLEXOLOGY PATH
- 4 ROOFTOP JOGGING TRACK
- 5 MULTIPURPOSE TURF
- 6 STARGAZING DECK
- 7 NANA NANI PARK
- 8 CHILDREN'S PLAY AREA

IGNITE YOUR SPORTING SPIRIT

MULTIPURPOSE TURF

REACH FOR THE STARS

STARGAZING DECK

EXPERIENCE MOMENTS OF BLISS

NANA NANI PARK

WHERE LEARNING BECOMES AN ADVENTURE

CHILDREN'S PLAY AREA