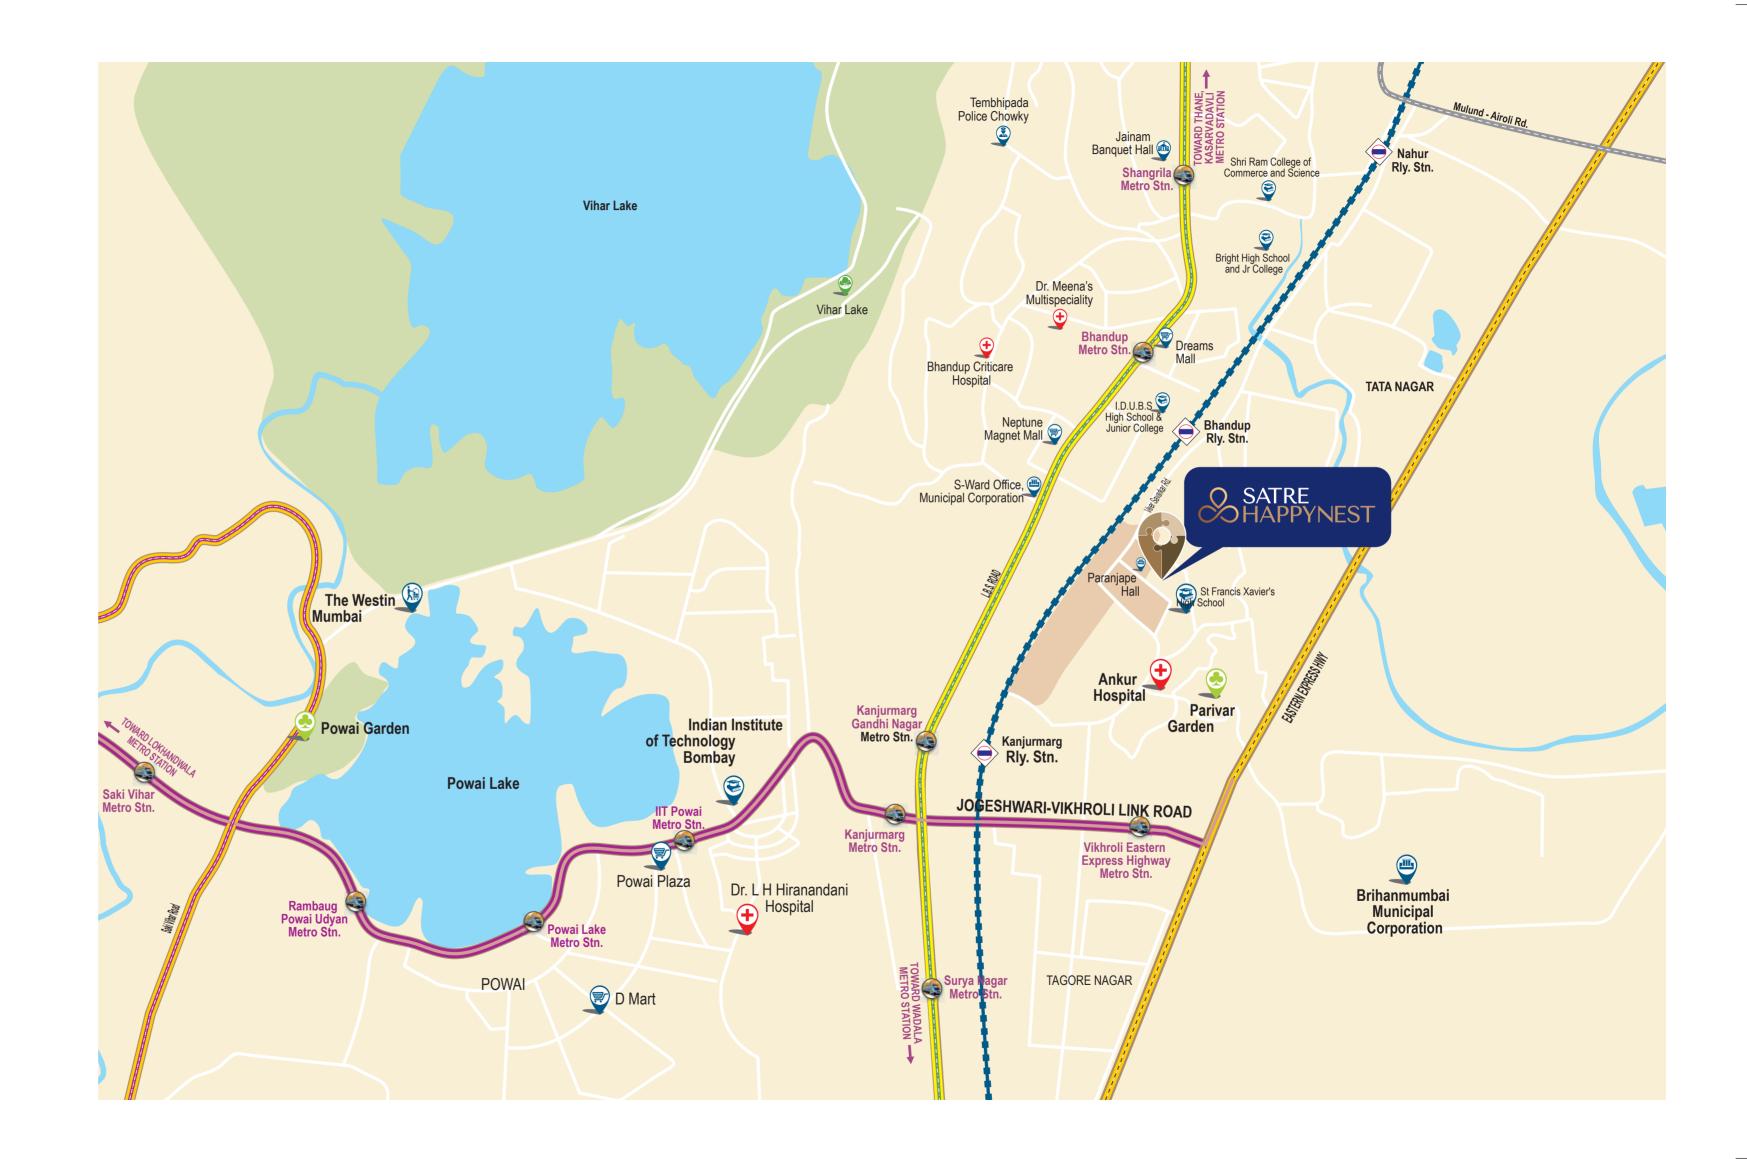

## KANJURMARG A WELL-CONNECTED PRIME ADDRESS WITH PANORAMIC VIEWS

**Kanjurmarg** a prosperous suburb in Central East Mumbai, boasts of excellent connectivity in all directions. It offers convenient access to various lifestyle avenues that are just a short drive away. Kanjurmarg serves as a crucial link between Navi Mumbai and South West Mumbai, offering diverse educational institutions, convenient transportation, quality healthcare facilities, and proximity to government offices.

## KANJURMARG, A LOCATION WITH LIMITLESS SATISFACTION

### Connectivity

- Bhandup Station
- Kanjurmarg Station
- Proposed EEH Vikhroli Metro Station
- Lal Bahadur Shastri Road
- Eastern Express Highway
- Western Express Highway
- International Airport
- Eastern Freeway

## **Schools and Colleges**

- St. Xaviers High School
- IIT Powai
- IBS Business School
- Bombay Scottish School
- Poddar International School

## **Shopping and Entertainment**

- Dmart
- Hometown
- Metro Mall
- R City Mall

## Hospitals

- Fortis Hospital
- Hiranandani Hospital

### **Business Hubs**

- Lodha Supremus
- Embassy 247
- VNS Business Hub
- Godrej
- Kailash Business Park
- Powai Hiranandani
- Seepz
- BKC
- Thane
- Vashi
- South Mumbai

## KANJURMARG, A LOCATION THAT FITS YOUR CONVENIENCE

The epicenter of Central Mumbai offers the best of both worlds. It is situated amidst a peaceful vicinity but is still within striking distance of the best schools, colleges, hospitals, malls and multiplexes.