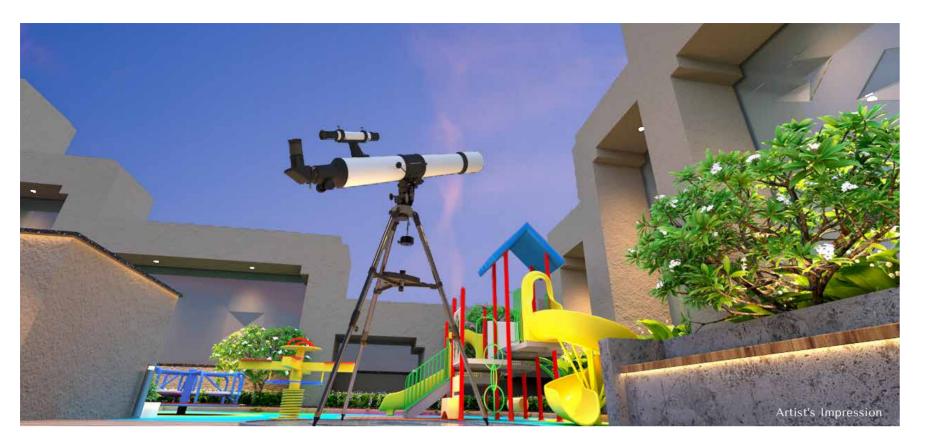

## RISING HIGH WITH VIBRANT MOMENTS

- ROOFTOP POOL
- 2 KID'S POOL
- 3 REFLEXOLOGY PATH
- 4 ROOFTOP JOGGING TRACK
- 5 MULTIPURPOSE TURF
- 6 STARGAZING DECK
- 7 NANA NANI PARK
- 8 CHILDREN'S PLAY AREA

IGNITE YOUR SPORTING SPIRIT

MULTIPURPOSE TURF

REACH FOR THE STARS

STARGAZING DECK

EXPERIENCE MOMENTS OF BLISS

NANA NANI PARK

WHERE LEARNING BECOMES AN ADVENTURE

CHILDREN'S PLAY AREA

## **SKY LEVEL FEATURES**

- Rooftop Pool
- Kid's Pool
- Reflexology Path
- Elevated Jogging Track
- Cricket Turf with Bowling Machine
- Star Gazing Deck
- Nana Nani Park
- Children's Play Area