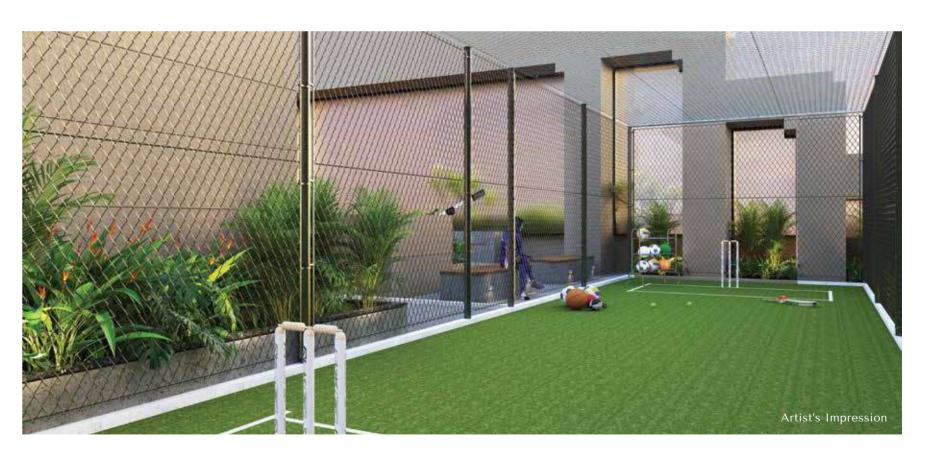

## RISING HIGH WITH VIBRANT MOMENTS

- ROOFTOP POOL
- 2 KID'S POOL
- 3 REFLEXOLOGY PATH
- 4 ROOFTOP JOGGING TRACK
- 5 MULTIPURPOSE TURF
- 6 STARGAZING DECK
- 7 NANA NANI PARK
- 8 CHILDREN'S PLAY AREA

IGNITE YOUR SPORTING SPIRIT

MULTIPURPOSE TURF

REACH FOR THE STARS

STARGAZING DECK

EXPERIENCE MOMENTS OF BLISS

NANA NANI PARK

WHERE LEARNING BECOMES AN ADVENTURE

CHILDREN'S PLAY AREA

## **SKY LEVEL FEATURES**

- Rooftop Pool
- Kid's Pool
- Reflexology Path
- Elevated Jogging Track
- Cricket Turf with Bowling Machine
- Star Gazing Deck
- Nana Nani Park
- Children's Play Area