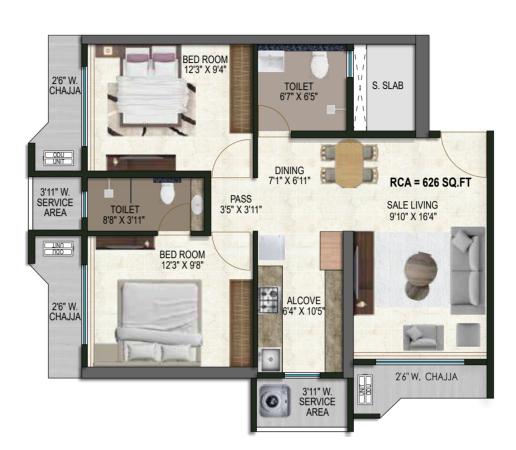

2 BHK - TYPE 1

FLAT NO. 02 & 09 RCA - 626 Sq. Ft.

2 BHK - TYPE 2

FLAT NO. 04 & 06 RCA - 663 Sq. Ft.

3.5 BHK - JODI FLAT

FLAT NO. 04+05 & 06+07 RCA - 1118 Sq. Ft.

For the past decade and a half, we have been following the values of an ideal farming family with close ties to the soil. The graph of our construction business, standing on the three pillars of integrity, honesty and achievement, is now rising day by day.