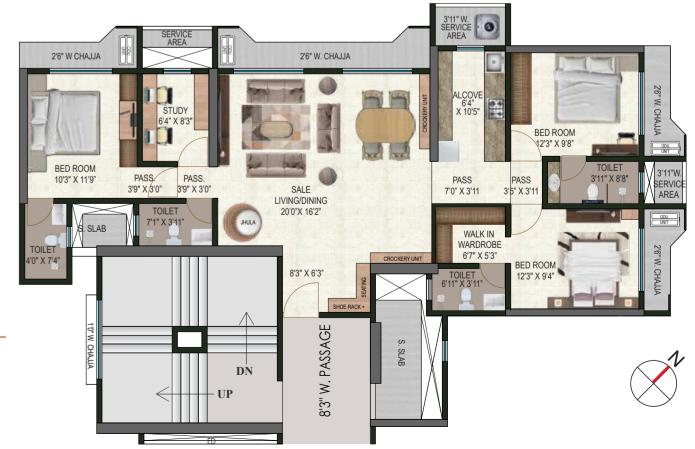

2 BHK - TYPE 1

FLAT NO. 02 & 09 RCA - 626 Sq. Ft.

2 BHK - TYPE 2

FLAT NO. 04 & 06 RCA - 663 Sq. Ft.

3.5 BHK - JODI FLAT

FLAT NO. 04+05 & 06+07 RCA - 1118 Sq. Ft.

For the past decade and a half, we have been following the values of an ideal farming family with close ties to the soil. The graph of our construction business, standing on the three pillars of integrity, honesty and achievement, is now rising day by day.