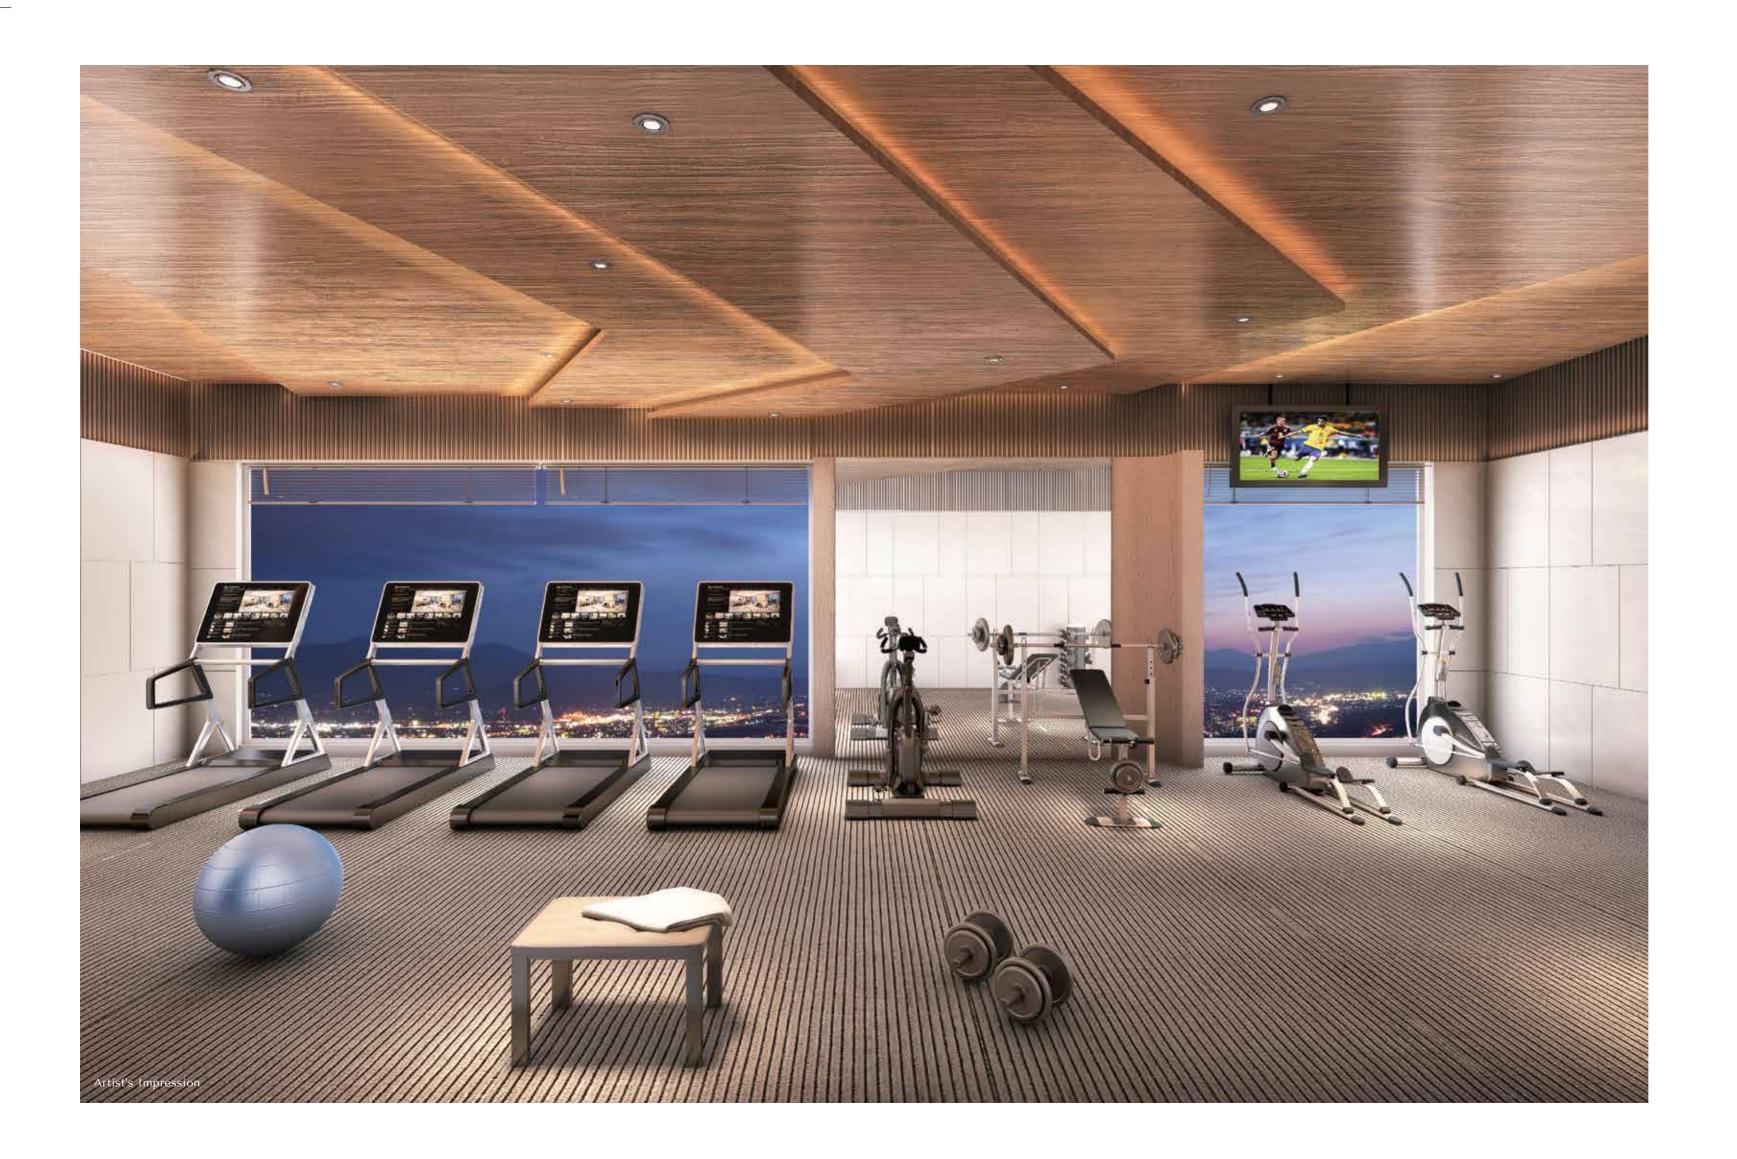

## A RECREATIONAL SPACE THAT FITS WITH QUALITY TIME

GAMES ARENA & FITNESS CENTRE
At 35<sup>th</sup> Floor

## IDENTIFY YOUR STRENGTHS

STATE-OF-THE-ART FITNESS CENTRE

CELEBRATE LIMITLESSLY

MULTIPURPOSE BANQUET HALL

BOOST YOUR SPORTSMANSHIP SPIRIT

INDOOR GAMES AREA

### **35<sup>TH</sup> FLOOR AMENITIES**

- State-Of-The-Art Fitness Centre
- Multipurpose Banquet Hall
- · Indoor Games Area
- Children's Crèche