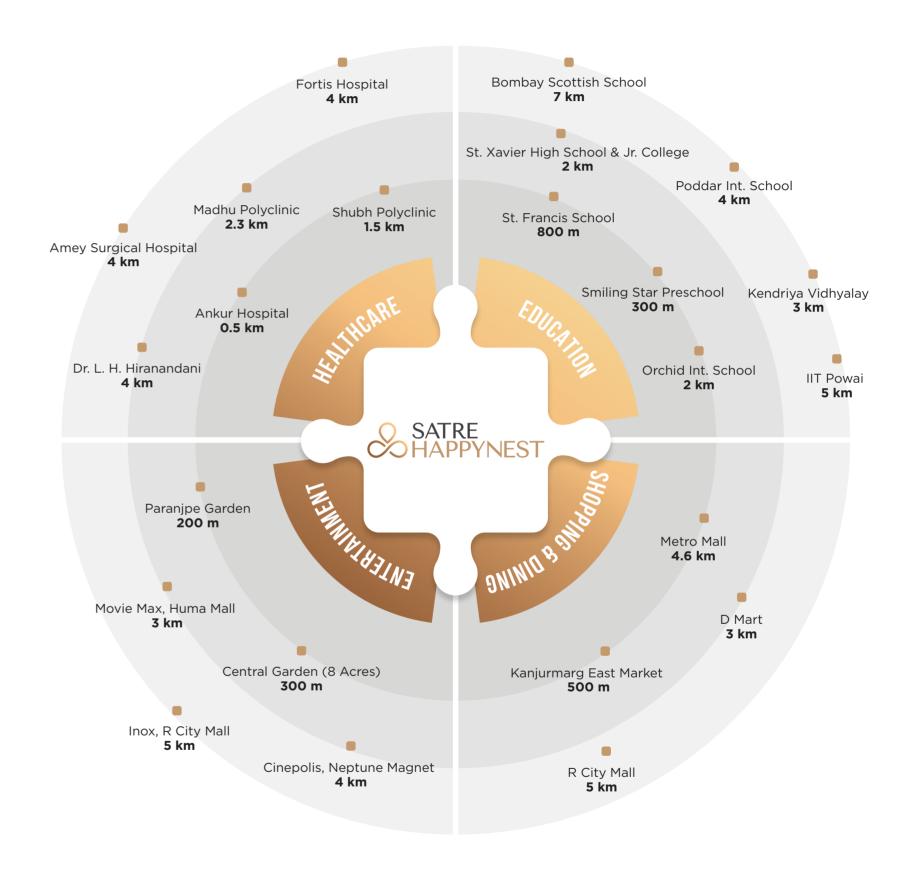

## KANJURMARG, A LOCATION THAT FITS YOUR CONVENIENCE

The epicenter of Central Mumbai offers the best of both worlds. It is situated amidst a peaceful vicinity but is still within striking distance of the best schools, colleges, hospitals, malls and multiplexes.

HOSPITALS & CLINICS

SCHOOLS & COLLEGES

SHOPPING MALLS & SUPERMARKETS

JAIN DERASAR & TEMPLES

FINE DINE RESTAURANTS

**GARDENS** 

Representational Image