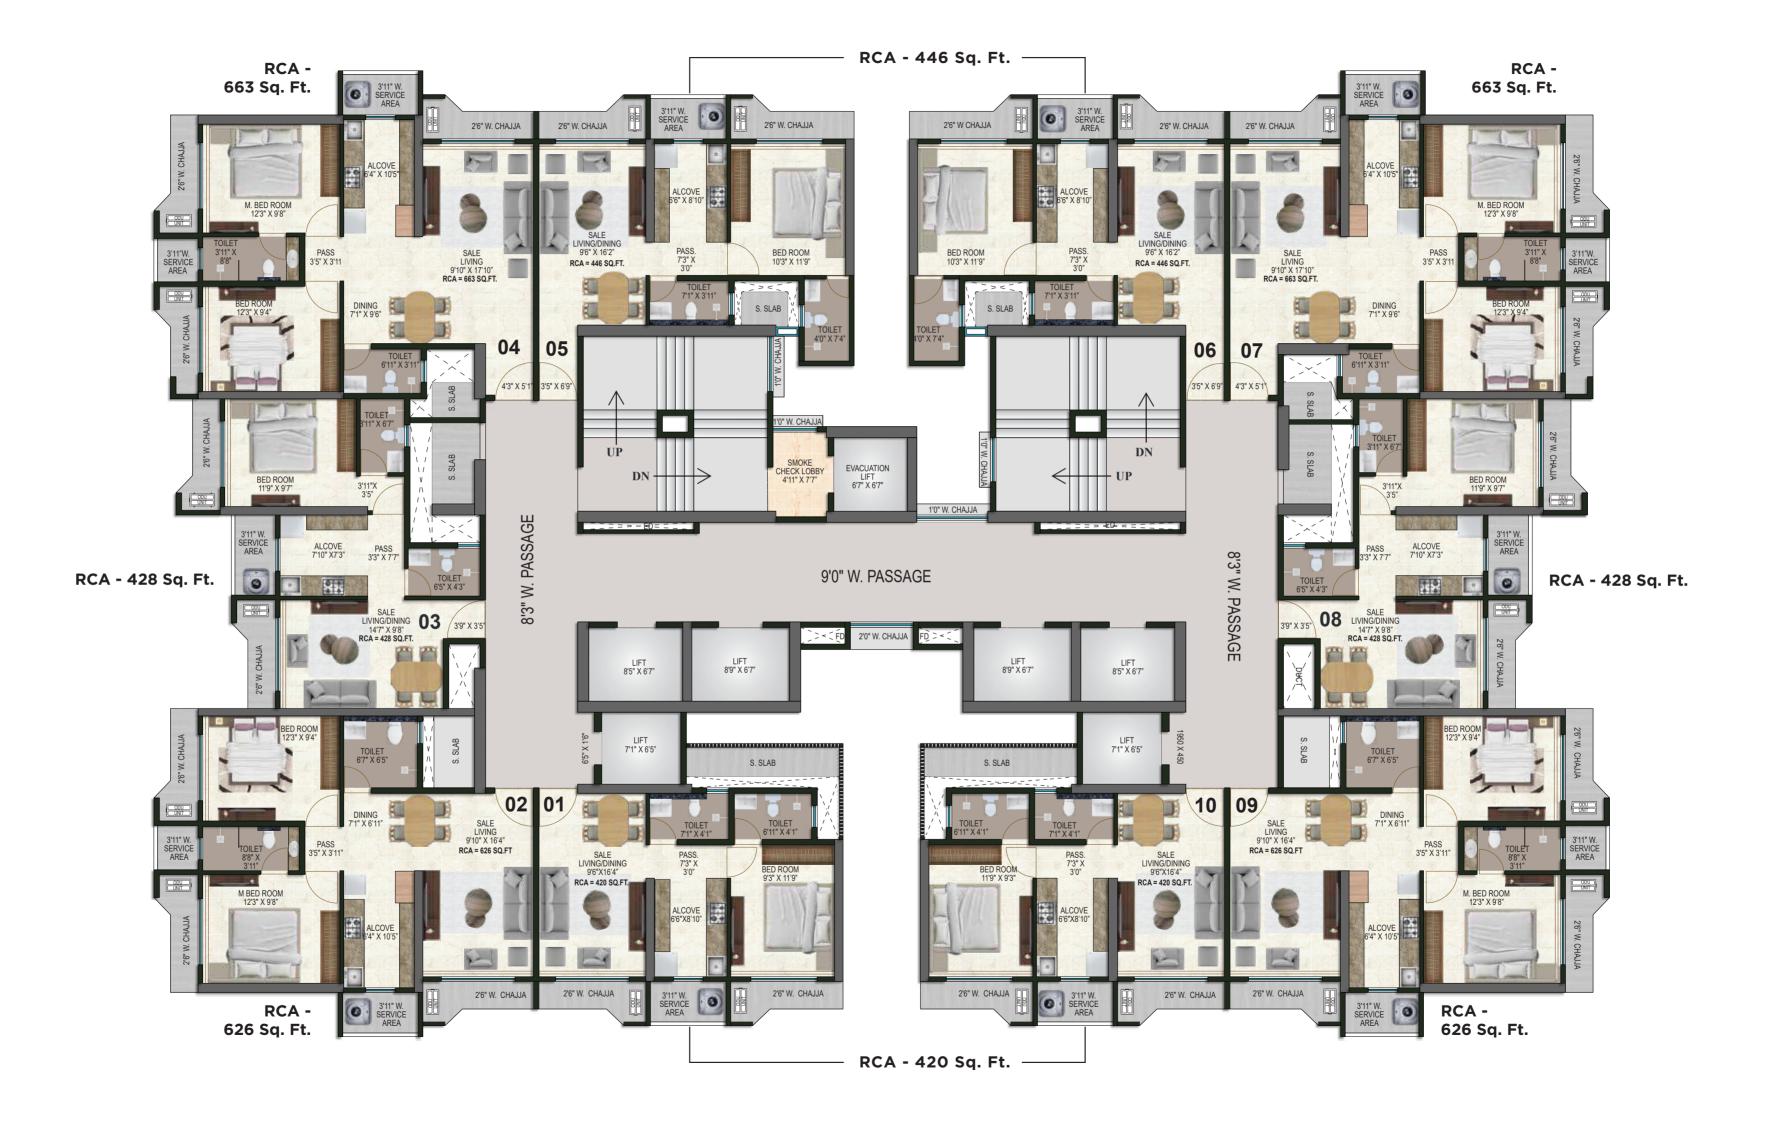

## 1 BHK - TYPE 1

FLAT NO. 01 & 10 RCA - 420 Sq. Ft.

2'6" W. CHAJJA

0

3'11" W. SERVICE AREA 2'6" W. CHAJJA

FLAT NO. 03 & 08 RCA - 428 Sq. Ft.

1 BHK - TYPE 3

FLAT NO. 05 & 06 RCA - 446Sq. Ft.

2 BHK - TYPE 1

FLAT NO. 02 & 09 RCA - 626 Sq. Ft.

2 BHK - TYPE 2

FLAT NO. 04 & 06 RCA - 663 Sq. Ft.

3.5 BHK - JODI FLAT

FLAT NO. 04+05 & 06+07 RCA - 1118 Sq. Ft.

For the past decade and a half, we have been following the values of an ideal farming family with close ties to the soil. The graph of our construction business, standing on the three pillars of integrity, honesty and achievement, is now rising day by day.