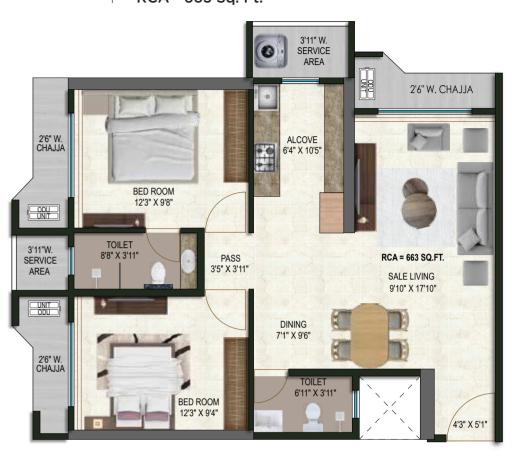

2 BHK - TYPE 1

FLAT NO. 02 & 09 RCA - 626 Sq. Ft.

2 BHK - TYPE 2

FLAT NO. 04 & 06 RCA - 663 Sq. Ft.

3.5 BHK - JODI FLAT

FLAT NO. 04+05 & 06+07 RCA - 1118 Sq. Ft.

For the past decade and a half, we have been following the values of an ideal farming family with close ties to the soil. The graph of our construction business, standing on the three pillars of integrity, honesty and achievement, is now rising day by day.