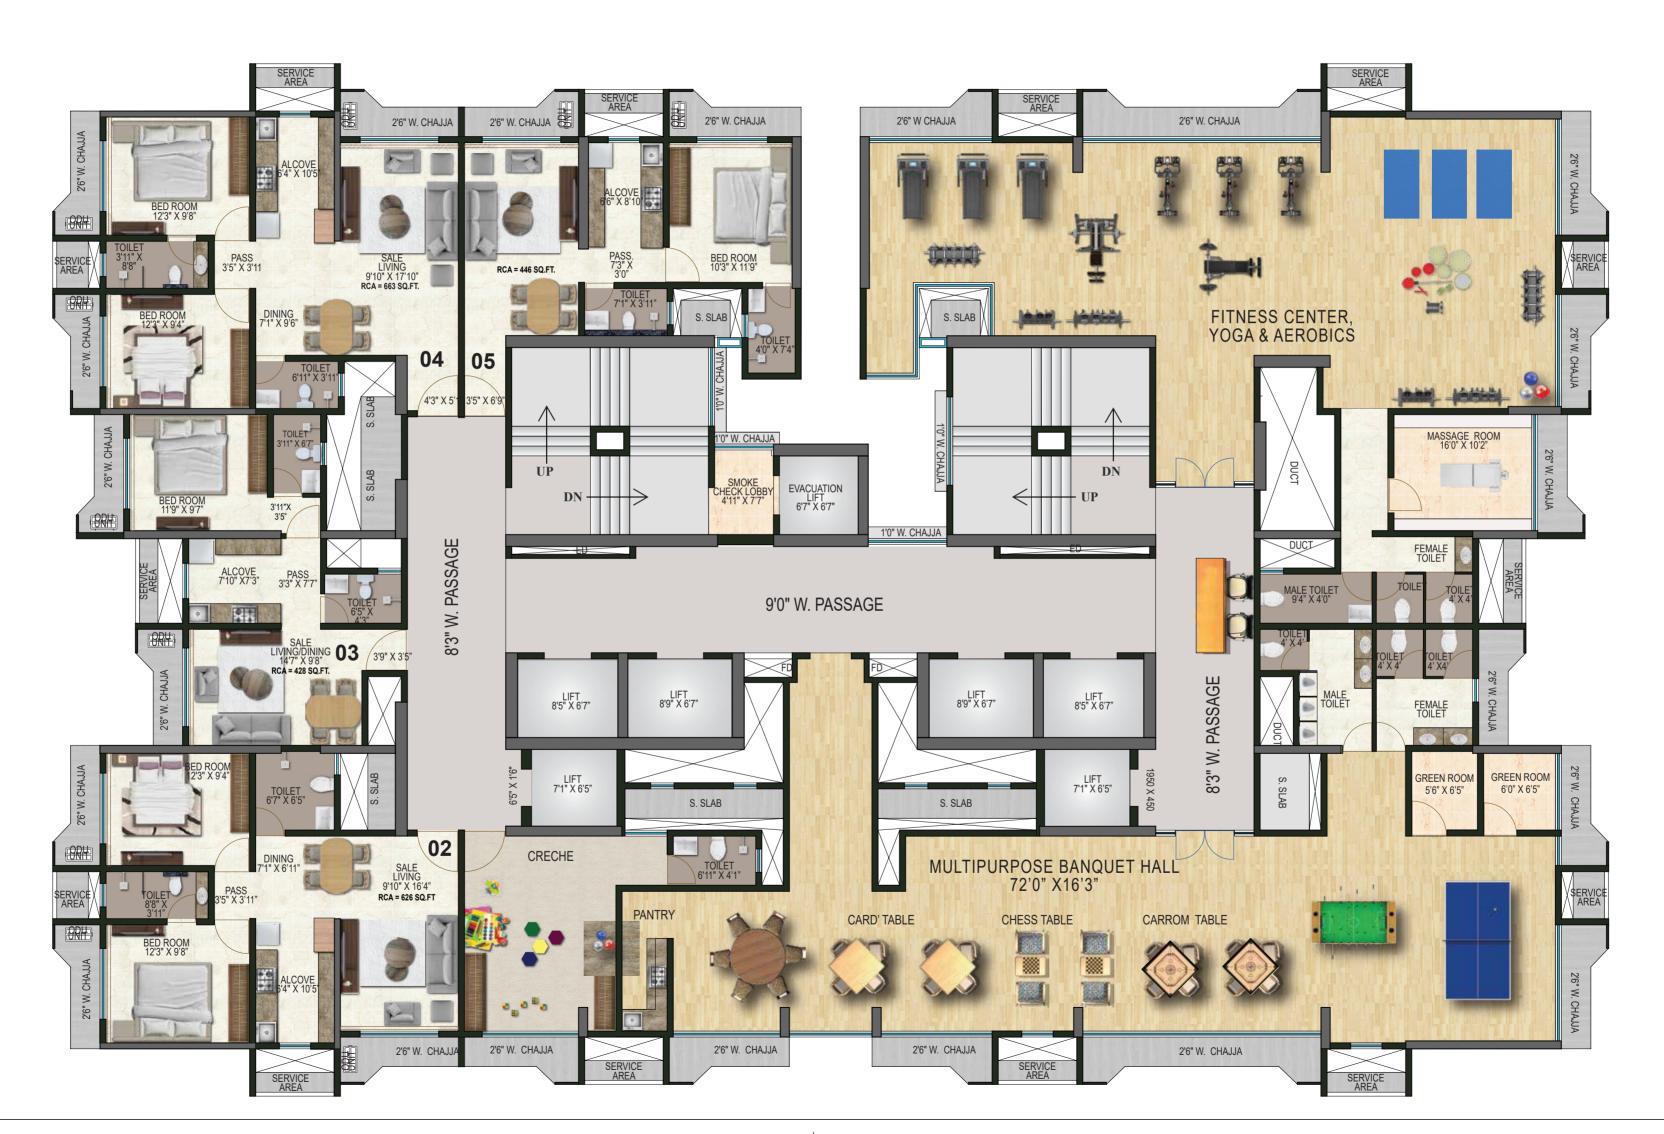

### **35<sup>TH</sup> FLOOR AMENITIES**

- State-Of-The-Art Fitness Centre
- Multipurpose Banquet Hall
- · Indoor Games Area
- Children's Crèche

## IDENTIFY YOUR STRENGTHS

STATE-OF-THE-ART FITNESS CENTRE

CELEBRATE LIMITLESSLY

MULTIPURPOSE BANQUET HALL

BOOST YOUR SPORTSMANSHIP SPIRIT

INDOOR GAMES AREA

## LET TODDLERS LEARN AMIDST FUN

CHILDREN'S CRÈCHE