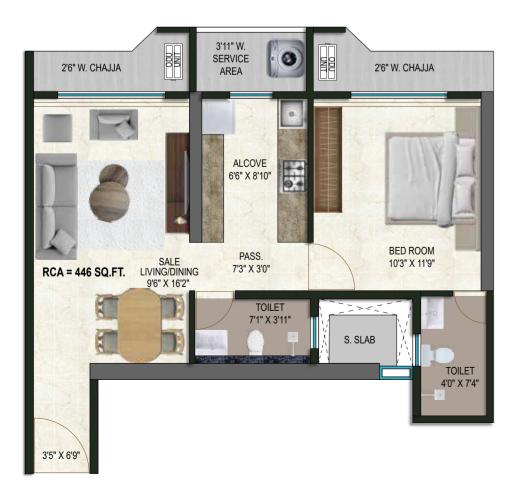

## 1 BHK - TYPE 1

FLAT NO. 01 & 10 RCA - 420 Sq. Ft.

2'6" W. CHAJJA

0

3'11" W. SERVICE AREA 2'6" W. CHAJJA

FLAT NO. 03 & 08 RCA - 428 Sq. Ft.

1 BHK - TYPE 3

FLAT NO. 05 & 06 RCA - 446Sq. Ft.