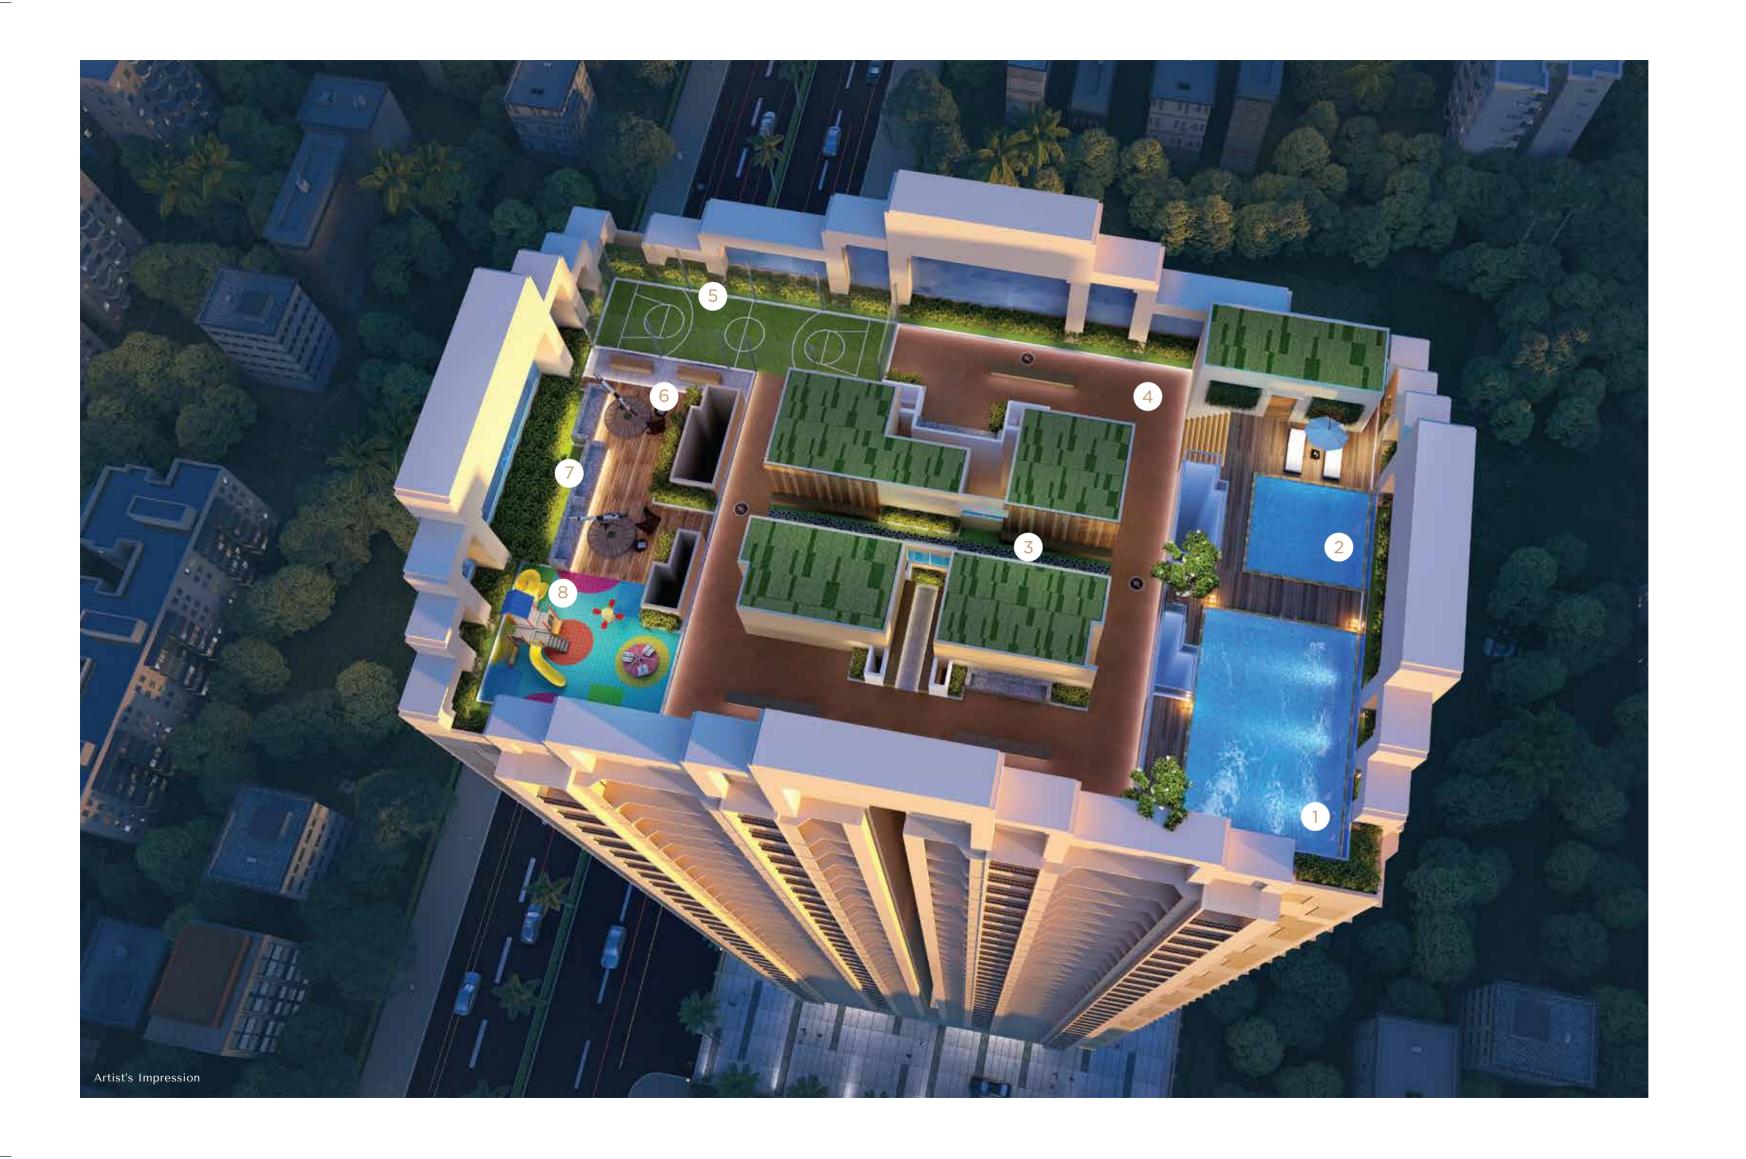

# AN EXPERIENCE THAT FITS AMONG THE CLOUDS

PREMIUM ROOFTOP

LIFESTYLE AMENITIES

## RISING HIGH WITH VIBRANT MOMENTS

- ROOFTOP POOL
- 2 KID'S POOL
- 3 REFLEXOLOGY PATH
- 4 ROOFTOP JOGGING TRACK
- 5 MULTIPURPOSE TURF
- 6 STARGAZING DECK
- 7 NANA NANI PARK
- 8 CHILDREN'S PLAY AREA

## HORIZON OF CALMNESS

ROOFTOP POOL

LET KIDS DIVE INTO EXCITEMENT

KID'S POOL

REVIVE YOUR SENSES

REFLEXOLOGY PATHWAY

RISE ABOVE & RUN BEYOND LIMIT

ROOFTOP JOGGING TRACK

IGNITE YOUR SPORTING SPIRIT

MULTIPURPOSE TURF

REACH FOR THE STARS

STARGAZING DECK

EXPERIENCE MOMENTS OF BLISS

NANA NANI PARK

WHERE LEARNING BECOMES AN ADVENTURE

CHILDREN'S PLAY AREA