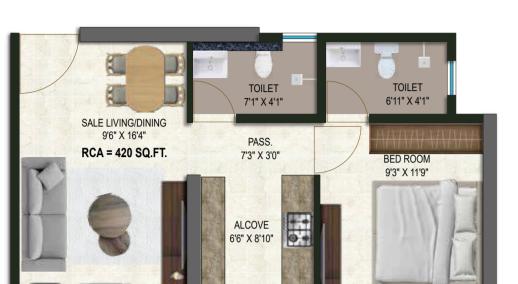

## 1 BHK - TYPE 1

FLAT NO. 01 & 10 RCA - 420 Sq. Ft.

2'6" W. CHAJJA

0

3'11" W. SERVICE AREA 2'6" W. CHAJJA

FLAT NO. 03 & 08 RCA - 428 Sq. Ft.

1 BHK - TYPE 3

FLAT NO. 05 & 06 RCA - 446Sq. Ft.