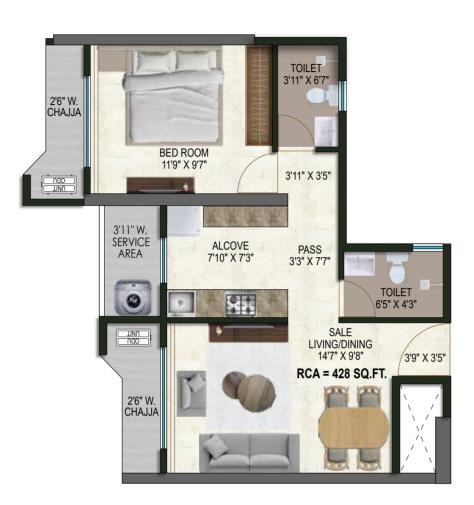

## 1 BHK - TYPE 1

FLAT NO. 01 & 10 RCA - 420 Sq. Ft.

2'6" W. CHAJJA

0

3'11" W. SERVICE AREA 2'6" W. CHAJJA

FLAT NO. 03 & 08 RCA - 428 Sq. Ft.

1 BHK - TYPE 3

FLAT NO. 05 & 06 RCA - 446Sq. Ft.