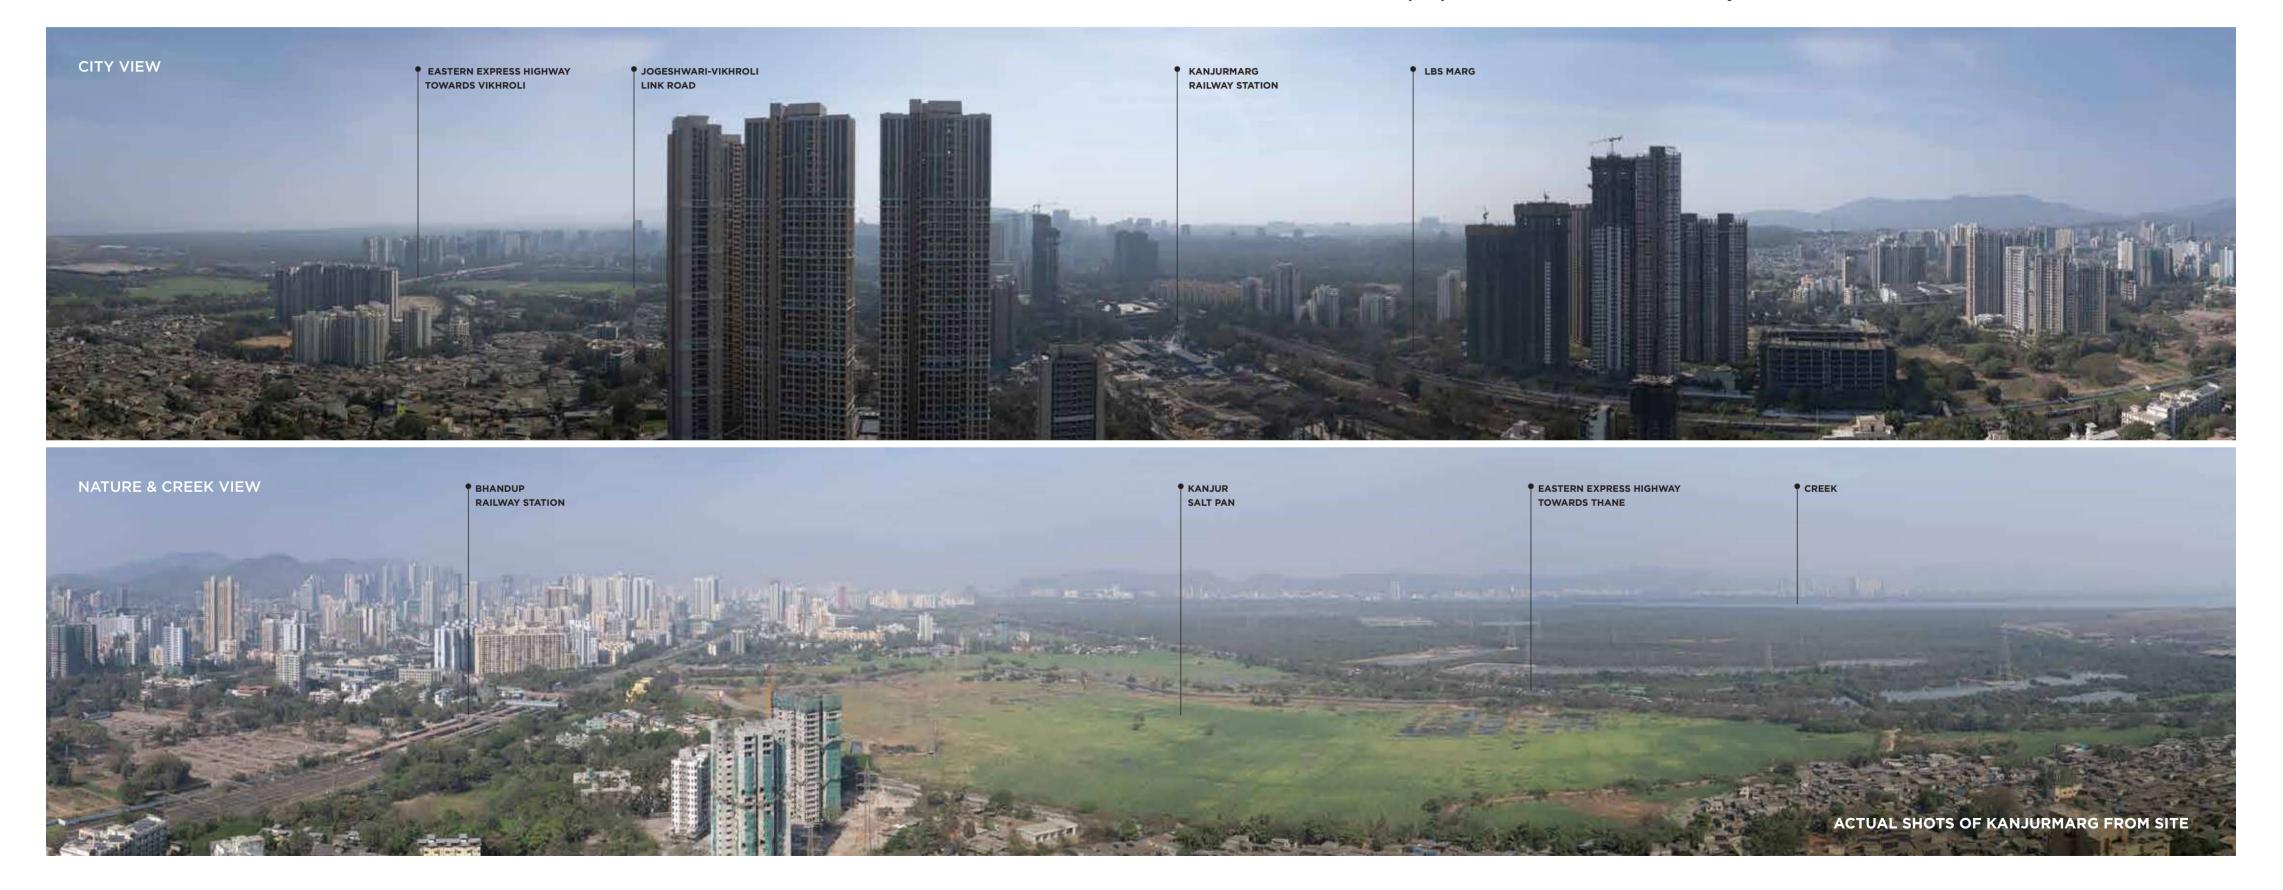

## KANJURMARG A WELL-CONNECTED PRIME ADDRESS WITH PANORAMIC VIEWS

**Kanjurmarg** a prosperous suburb in Central East Mumbai, boasts of excellent connectivity in all directions. It offers convenient access to various lifestyle avenues that are just a short drive away. Kanjurmarg serves as a crucial link between Navi Mumbai and South West Mumbai, offering diverse educational institutions, convenient transportation, quality healthcare facilities, and proximity to government offices.

### Connectivity

- Bhandup Station
- Kanjurmarg Station
- Proposed EEH Vikhroli Metro Station
- Lal Bahadur Shastri Road
- Eastern Express Highway
- Western Express Highway
- International Airport
- Eastern Freeway