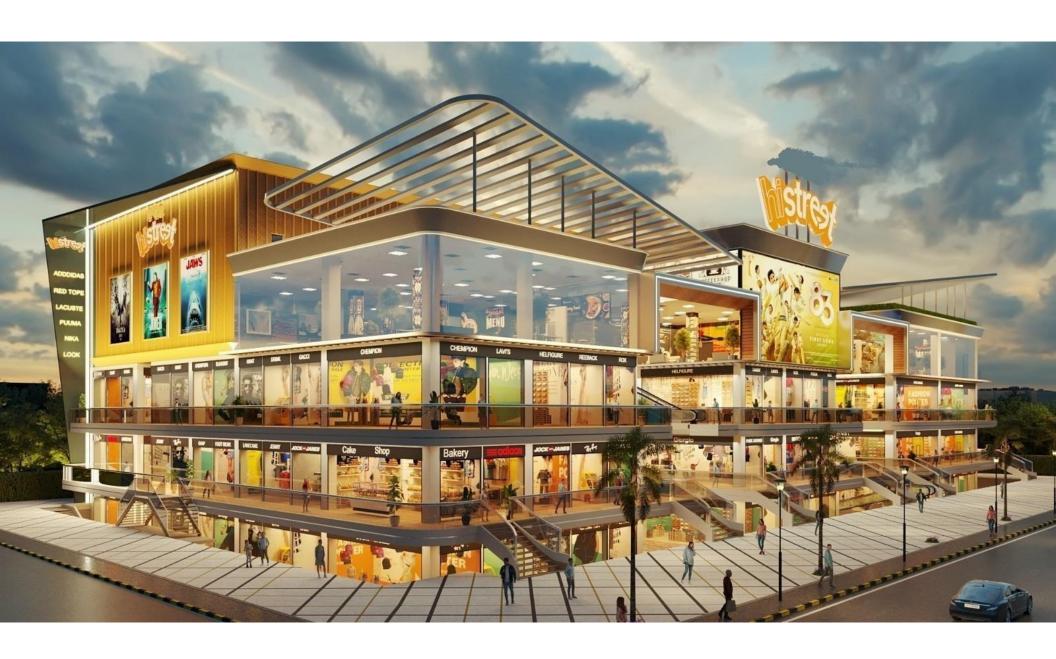

# High Street Commercial @ Koyal Enclave Ghaziabad.

- 2 Side Open Corner Project
- > First High Street Market having Multiplex and Food Court in the Locality
- Surrounding by more than 20 Group Housing Projects in the Area
- 0 KM from D-MART
- > 0 KM from Hindon Airport
- > 3 KM from Shalimar Garden / Rajendra Nagar
- ➤ 4 KM from Dilshad Garden / Colony Delhi
- Allotted Commercial property by GDA
- Wide Atrium Space
- Low CAM Charges
- > Approx Sizes of Shops is 500 sqft
- ➤ GST & Other Charges Extra
- Special Payment Plan
- > Plan -50::25:25
- ➤ RERA Expected Within 1.5 Months

### **FEATURES**

- ➤ High Street Retail
- ➤ 3 screen Multiplex
- ➤ 10000 SQ FT food court
- ➤ Gaming zone for kids
- > Restaurant with open air sitting
- ➤ Grand Hyper mart
- ➤ 13'.9" shop Ceiling Height
- ➤ Wet points in each shop
- ➤ Low Maintenance Charges
- ➤ Vastu Oriented Design
- ➤ Grand Frontage
- > Two side corner Visibility
- ➤ Wide Atrium's
- ➤ Open to Sky Courtyards
- ➤ Ample Car Parking
- ➤ Uninterrupted Electricity
- ➤ 3 tear Security
- ➤ wi-fi Connectivity