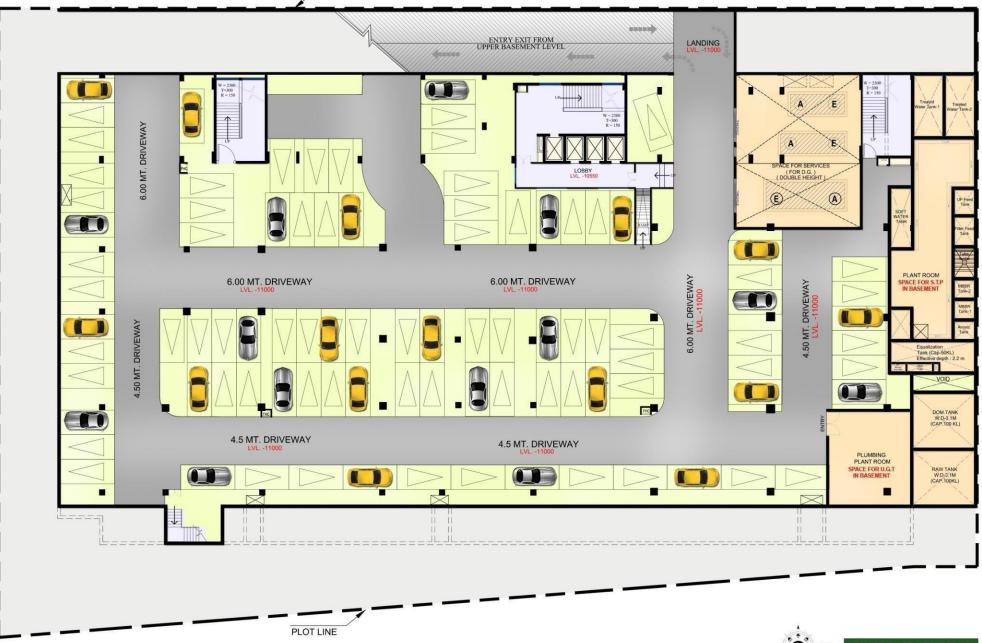

LEVEL -11000

PLOT LINE







45.00 MT. WIDE ROAD







#### SECOND FLOOR PLAN

LEVEL +10650 TOTAL CAPACITY = 594 NOs.



#### THIRD FLOOR PLAN

LEVEL +15450 TOTAL CAPACITY = 594 NOs.

# High Street Commercial @ Koyal Enclave Ghaziabad.

- 2 Side Open Corner Project
- > First High Street Market having Multiplex and Food Court in the Locality
- Surrounding by more than 20 Group Housing Projects in the Area
- 0 KM from D-MART
- > 0 KM from Hindon Airport
- > 3 KM from Shalimar Garden / Rajendra Nagar
- ➤ 4 KM from Dilshad Garden / Colony Delhi
- Allotted Commercial property by GDA
- Wide Atrium Space
- Low CAM Charges
- > Approx Sizes of Shops is 500 sqft
- ➤ GST & Other Charges Extra
- Special Payment Plan
- > Plan -50::25:25
- ➤ RERA Expected Within 1.5 Months

### **FEATURES**

- ➤ Hi