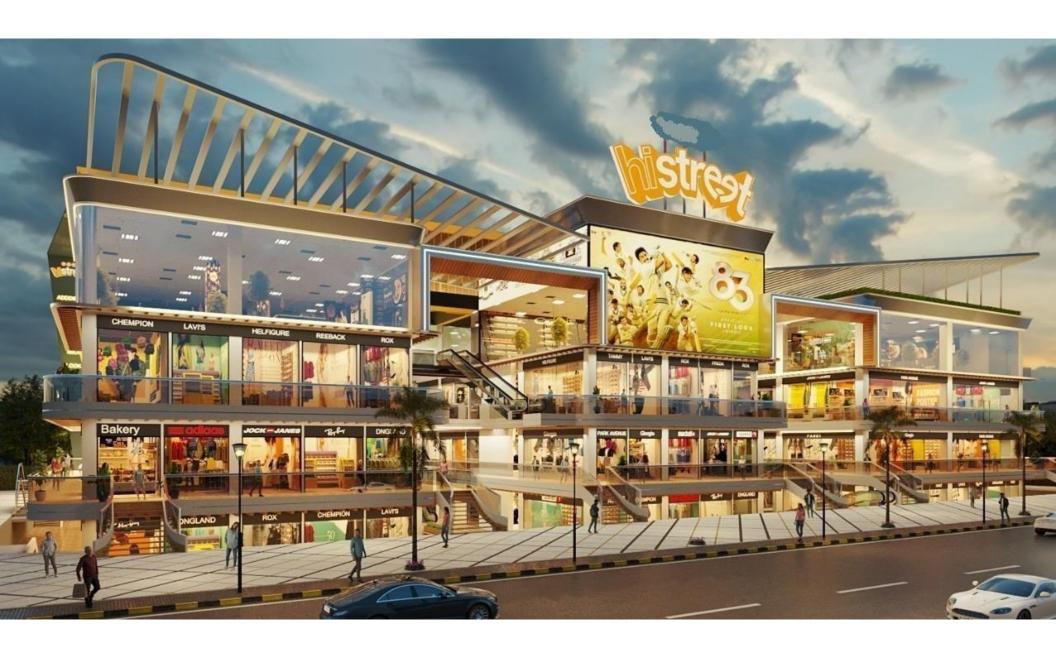

# High Street Commercial @ Koyal Enclave Ghaziabad.

- 2 Side Open Corner Project
- > First High Street Market having Multiplex and Food Court in the Locality
- Surrounding by more than 20 Group Housing Projects in the Area
- 0 KM from D-MART
- > 0 KM from Hindon Airport
- > 3 KM from Shalimar Garden / Rajendra Nagar
- ➤ 4 KM from Dilshad Garden / Colony Delhi
- Allotted Commercial property by GDA
- Wide Atrium Space
- Low CAM Charges
- > Approx Sizes of Shops is 500 sqft
- ➤ GST & Other Charges Extra
- Special Payment Plan
- > Plan -50::25:25
- ➤ RERA Expected Within 1.5 Months

### **FEATURES**

- ➤ High Street Retail
- ➤ 3 screen Multiplex
- ➤ 10000 SQ FT food court
- ➤ Gaming zone for kids
- > Restaurant with open air sitting
- ➤ Grand Hyper mart
- ➤ 13'.9" shop Ceiling Height
- ➤ Wet points in each shop
- ➤ Low Maintenance Charges
- ➤ Vastu Oriented Design
- ➤ Grand Frontage
- > Two side corner Visibility
- ➤ Wide Atrium's
- ➤ Open to Sky Courtyards
- ➤ Ample Car Parking
- ➤ Uninterrupted Electricity
- ➤ 3 tear Security
- ➤ wi-fi Connectivity