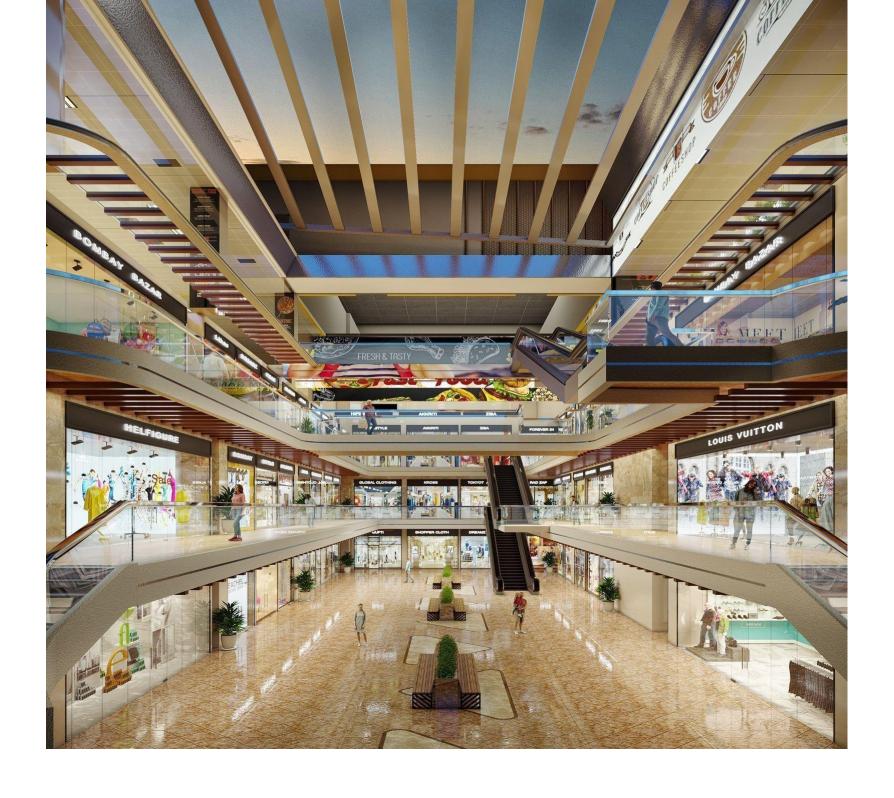

### **FEATURES**

- ➤ High Street Retail
- ➤ 3 screen Multiplex
- ➤ 10000 SQ FT food court
- ➤ Gaming zone for kids
- > Restaurant with open air sitting
- ➤ Grand Hyper mart
- ➤ 13'.9" shop Ceiling Height
- ➤ Wet points in each shop
- ➤ Low Maintenance Charges
- ➤ Vastu Oriented Design
- ➤ Grand Frontage
- > Two side corner Visibility
- ➤ Wide Atrium's
- ➤ Open to Sky Courtyards
- ➤ Ample Car Parking
- ➤ Uninterrupted Electricity
- ➤ 3 tear Security
- ➤ wi-fi Connectivity