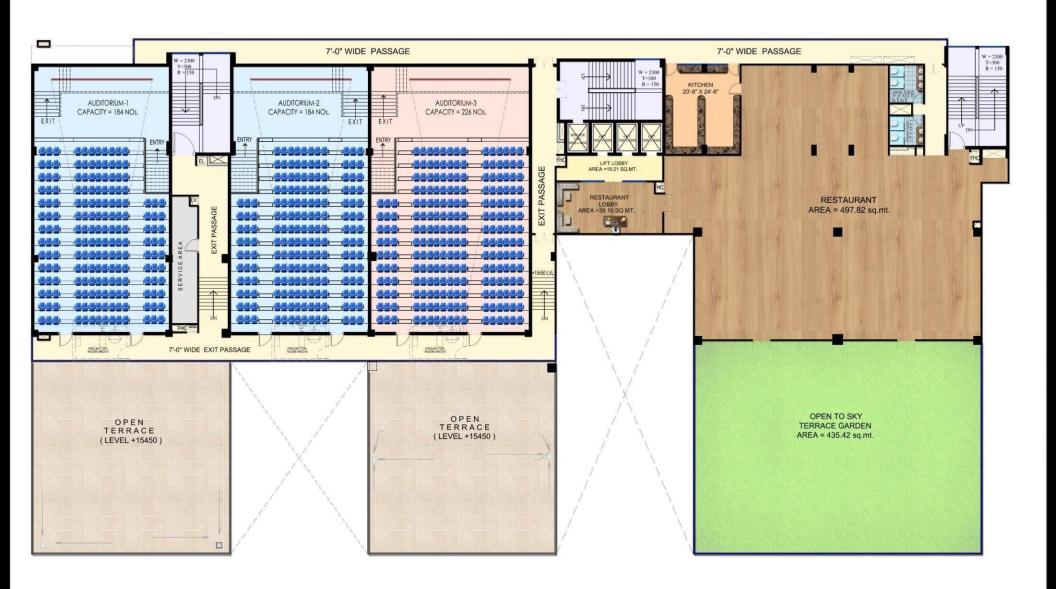

LEVEL -11000

PLOT LINE







45.00 MT. WIDE ROAD







#### SECOND FLOOR PLAN

LEVEL +10650 TOTAL CAPACITY = 594 NOs.



#### THIRD FLOOR PLAN

LEVEL +15450 TOTAL CAPACITY = 594 NOs.

# High Street Commercial @ Koyal Enclave Ghaziabad.

- 2 Side Open Corner Project
- > First High Street Market having Multiplex and Food Court in the Locality
- Surrounding by more than 20 Group Housing Projects in the Area
- 0 KM from D-MART
- > 0 KM from Hindon Airport
- > 3 KM from Shalimar Garden / Rajendra Nagar
- ➤ 4 KM from Dilshad Garden / Colony Delhi
- Allotted Commercial property by GDA
- Wide Atrium Space
- Low CAM Charges
- > Approx Sizes of Shops is 500 sqft
- ➤ GST & Other Charges Extra
- Special Payment Plan
- > Plan -50::25:25
- ➤ RERA Expected Within 1.5 Months

### **FEATURES**

- ➤ High Street Retail
- ➤ 3 screen Multiplex
- ➤ 10000 SQ FT food court
- ➤ Gaming zone for kids
- > Restaurant with open air sit