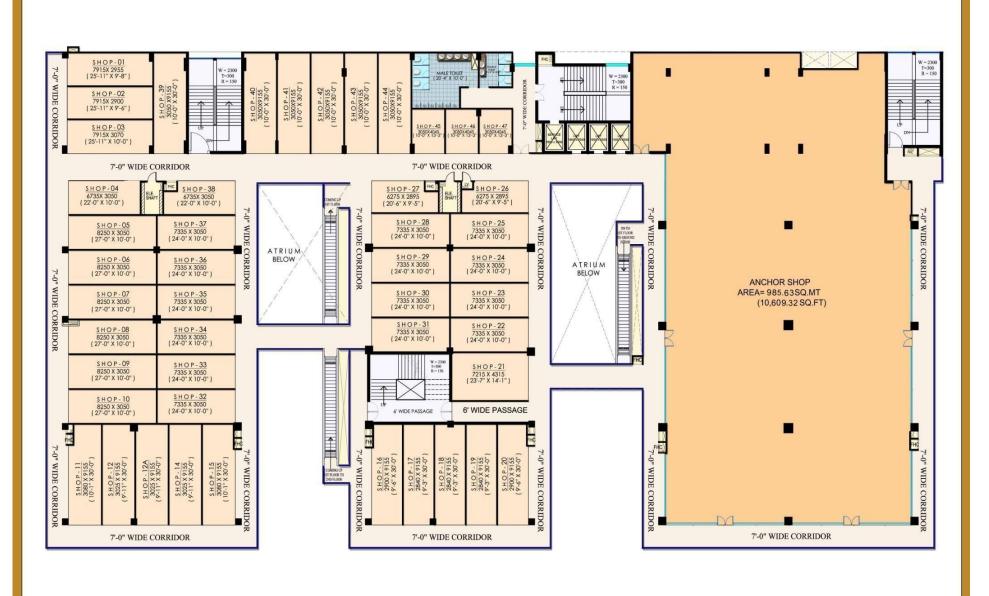

LEVEL -11000

PLOT LINE







45.00 MT. WIDE ROAD







#### SECOND FLOOR PLAN

LEVEL +10650 TOTAL CAPACITY = 594 NOs.



#### THIRD FLOOR PLAN

LEVEL +15450 TOTAL CAPACITY = 594 NOs.

# High Street Commercial @ Koyal Enclave Ghaziabad.

- 2 Side Open Corner Project
- > First High Street Market having Multiplex and Food Court in the Locality
- Surrounding by more than 20 Group Housing Projects in the Area
- 0 KM from D-MART
- > 0 KM from Hindon Airport
- > 3 KM from Shalimar Garden / Rajendra Nagar
- ➤ 4 KM from Dilshad Garden / Colony Delhi
- Allotted Commercial property by GDA
- Wide Atrium Space
- Low CAM Charges
- > Approx Sizes of Shops is 500 sqft
- ➤ GST & Other Charges Extra
- Special Payment Plan
- > Plan -50::25:25
- ➤ RERA Expected Within 1.5 Months

### **FEATURES**

- ➤ High Street Retail
- ➤ 3 screen Multiplex
- ➤ 10000 SQ F