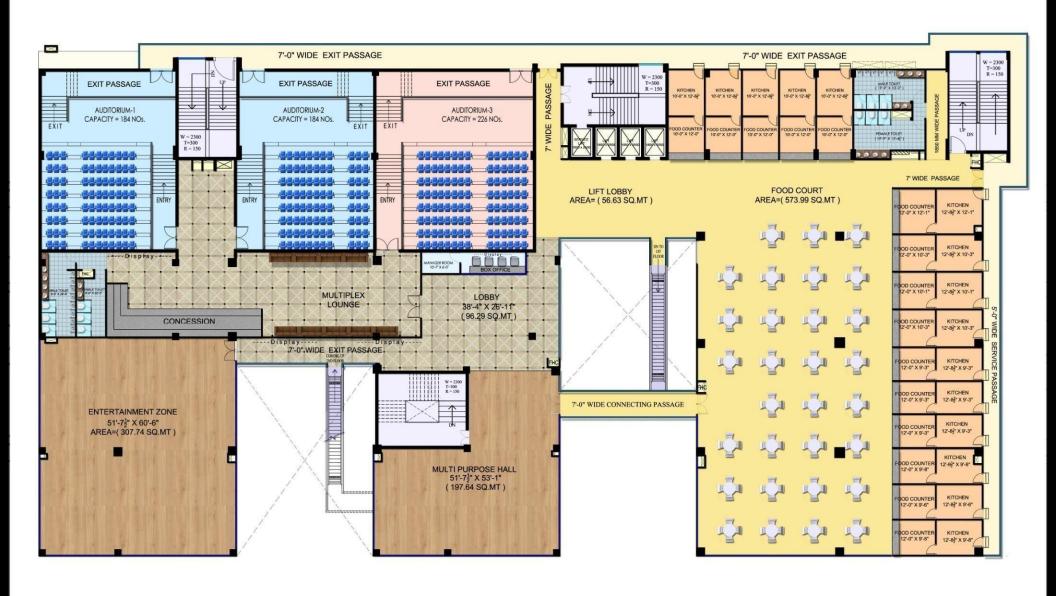

### **FEATURES**

- ➤ High Street Retail
- ➤ 3 screen Multiplex
- ➤ 10000 SQ FT food court
- ➤ Gaming zone for kids
- > Restaurant with open air sitting
- ➤ Grand Hyper mart
- ➤ 13'.9" shop Ceiling Height
- ➤ Wet points in each shop
- ➤ Low Maintenance Charges
- ➤ Vastu Oriented Design
- ➤ Grand Frontage
- > Two side corner Visibility
- ➤ Wide Atrium's
- ➤ Open to Sky Courtyards
- ➤ Ample Car Parking
- ➤ Uninterrupted Electricity
- ➤ 3 tear Security
- ➤ wi-fi Connectivity