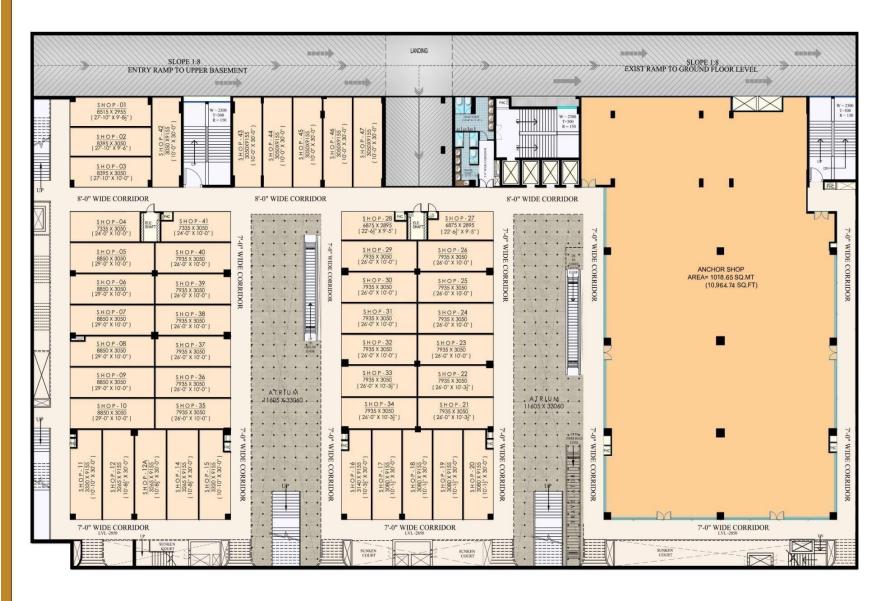

LEVEL -11000

PLOT LINE







45.00 MT. WIDE ROAD







#### SECOND FLOOR PLAN

LEVEL +10650 TOTAL CAPACITY = 594 NOs.



#### THIRD FLOOR PLAN

LEVEL +15450 TOTAL CAPACITY = 594 NOs.

# High Street Commercial @ Koyal Enclave Ghaziabad.

- 2 Side Open Corner Project
- > First High Street Market having Multiplex and Food Court in the Locality
- Surrounding by more than 20 Group Housing Projects in the Area
- 0 KM from D-MART
- > 0 KM from Hindon Airport
- > 3 KM from Shalimar Garden / Rajendra Nagar
- ➤ 4 KM from Dilshad Garden / Colony Delhi
- Allotted Commercial property by GDA
- Wide Atrium Space
- Low CAM Charges
- > Approx Sizes of Shops is 500 sqft
- ➤ GST & Other Charges Extra
- Special Payment Plan
- > Plan -50::25:25
- ➤ RERA Expected Within 1.5 Months

### **FEATURES**

- ➤ High Street Retail
- ➤ 3 screen