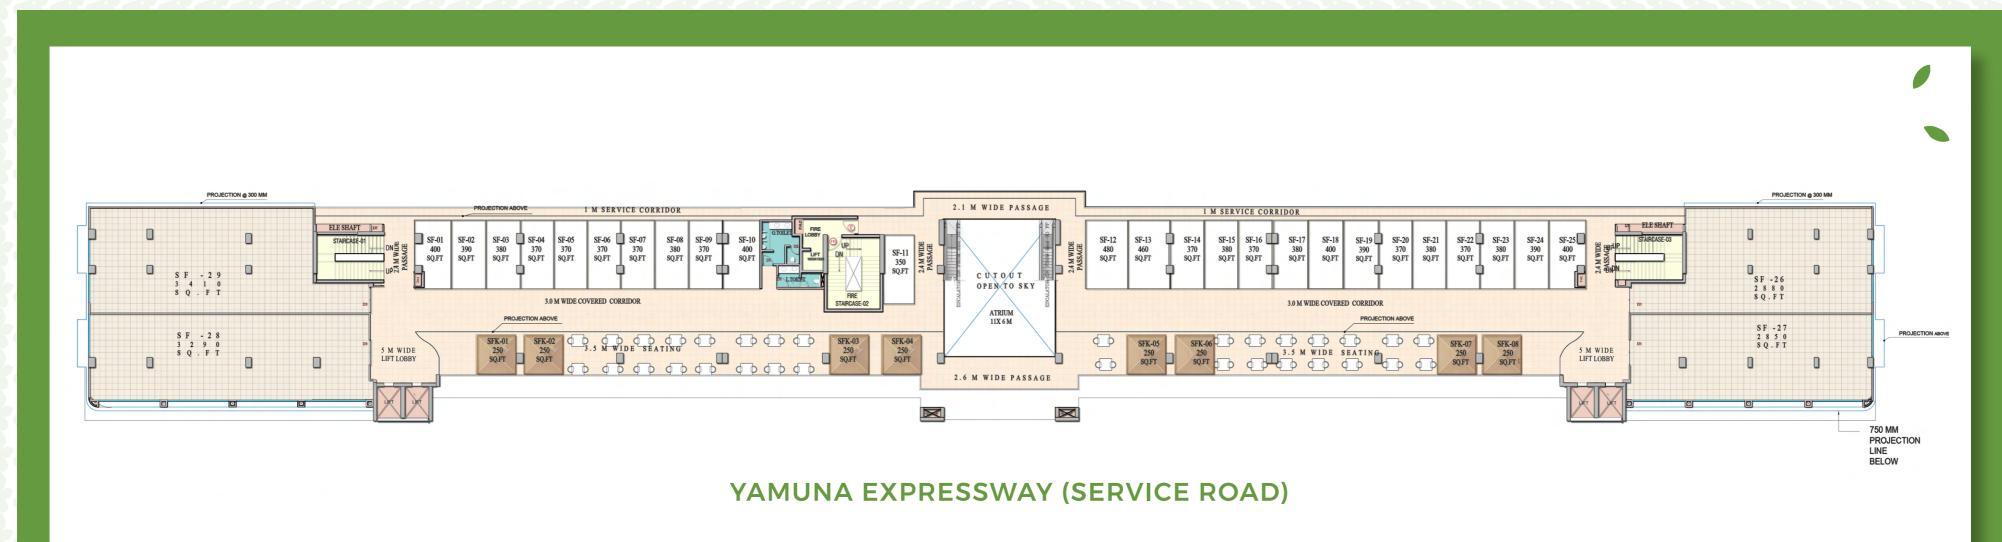

# THIRD FLOOR

## FOURTH FLOOR

### — NO. OF SHOPS PER FLOOR

- BASEMENT Parking
- LOWER GROUND FLOOR 94 shops, Kiosk-13 no.
- UPPER GROUND FLOOR 87 shops, Kiosk-5 no.
- FIRST FLOOR 118 shops
- SECOND FLOOR 29shops, Kiosk- 8 no.
- THIRD FLOOR 38 offices
- FOURTH FLOOR 22 offices; 9 shops