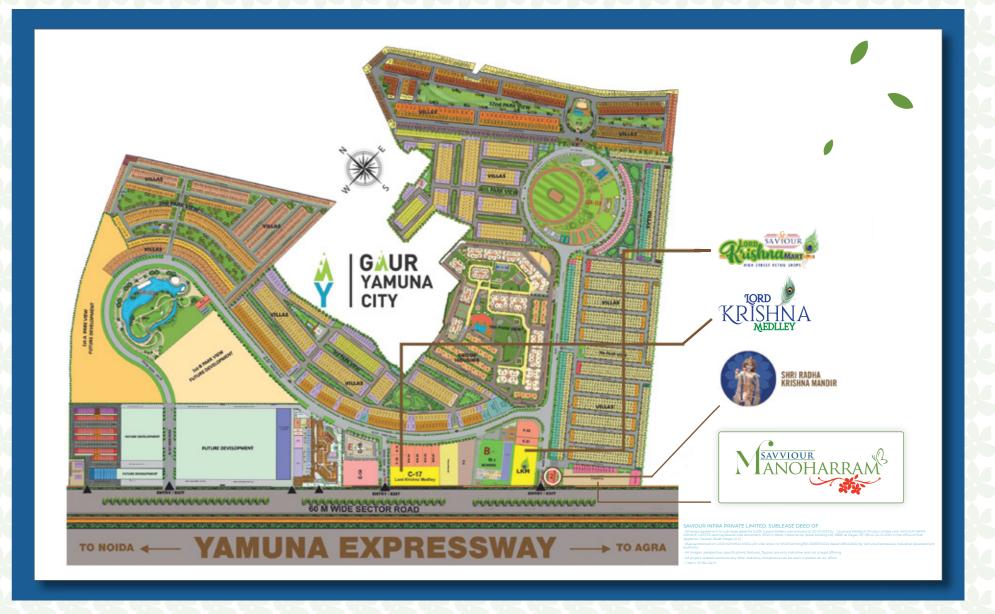

# LOCATION MAP

# SITE PLAN

SITE OFFICE: C-18, SECTOR 19, GAUR YAMUNA CITY, YAMUNA EXPRESSWAY, DISTT. GAUTAM BUDDHA NAGAR 201310

## Noida International Airport (Jewar Airport)

**Savviour Mahoharram** is located only at 10-minutes driving distance from the upcoming Noida International Airport. Jewar Airport is being developed as the largest airport not only in India but also in Asia. A planned city around it is being developed simultaneously. So, vast opportunities for industrial and commercial growth are also imminent soon. Given the widespread advantages of an international airport, the nearby areas are a top choice for any commercial investment.

# BOOST YOUR BUSINESS

Prime Location At The Yamuna Expressway

Surrounded By Greenery

Integral part of the 250 Acre township "Gaur Yamuna City"

Premium Lifesyle

Entertainment

24x7 Camera Surveillance

Large Car Parking Space