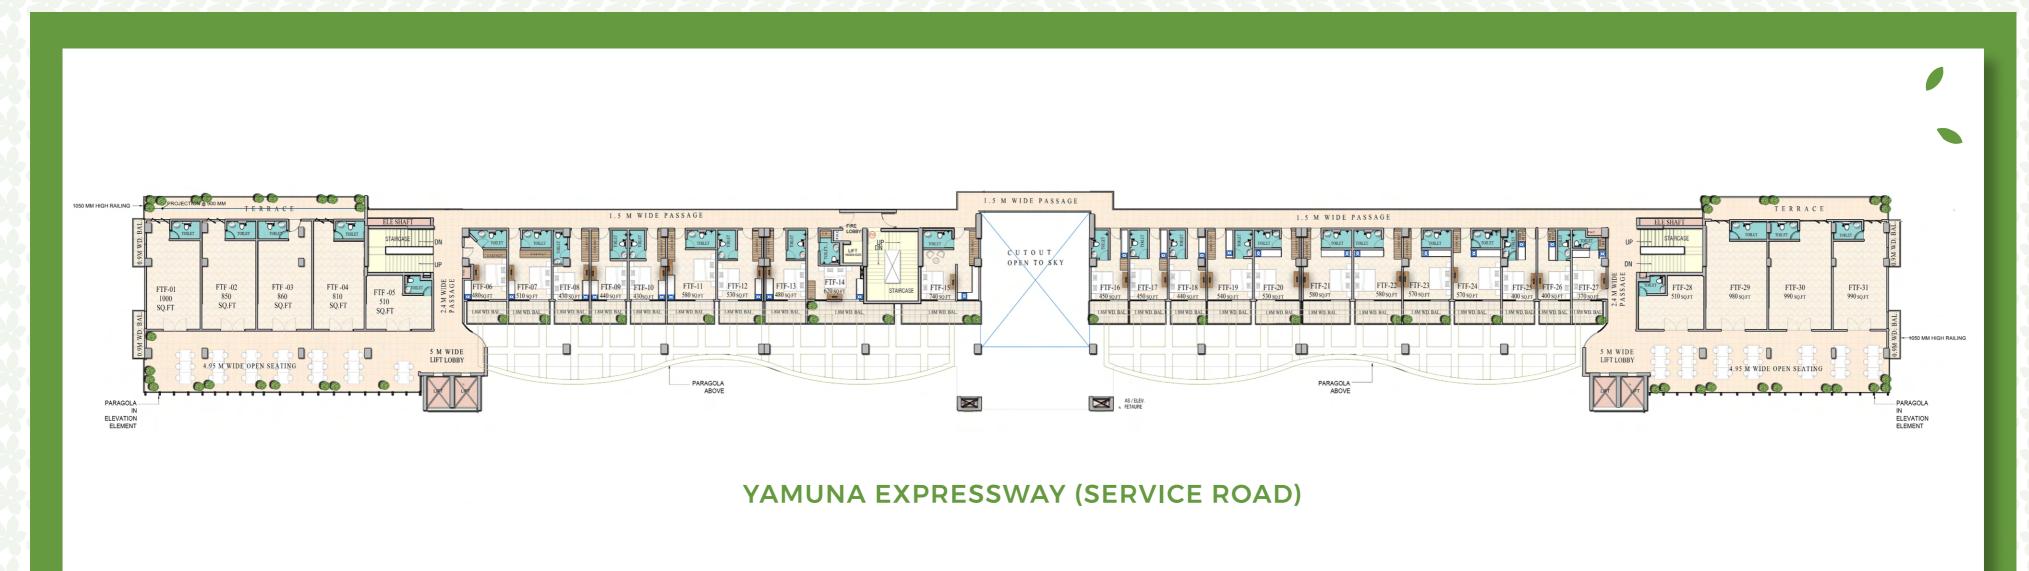

# THIRD FLOOR

## FOURTH FLOOR

## **SPECIFICATIONS**

- TOTAL NO. OF SHOPS 423
- NO. OF FLOORS Basement, Lower Ground, Upper Ground, First, Second, Third and Fourth

### — NO. OF SHOPS PER FLOOR

- BASEMENT Parking
- LOWER GROUND FLOOR 94 shops, Kiosk-13 no.
- UPPER GROUND FLOOR 87 shops, Kiosk-5 no.
- FIRST FLOOR 118 shops
- SECOND FLOOR 29shops, Kiosk- 8 no.
- THIRD FLOOR 38 offices
- FOURTH FLOOR 22 offices; 9 shops