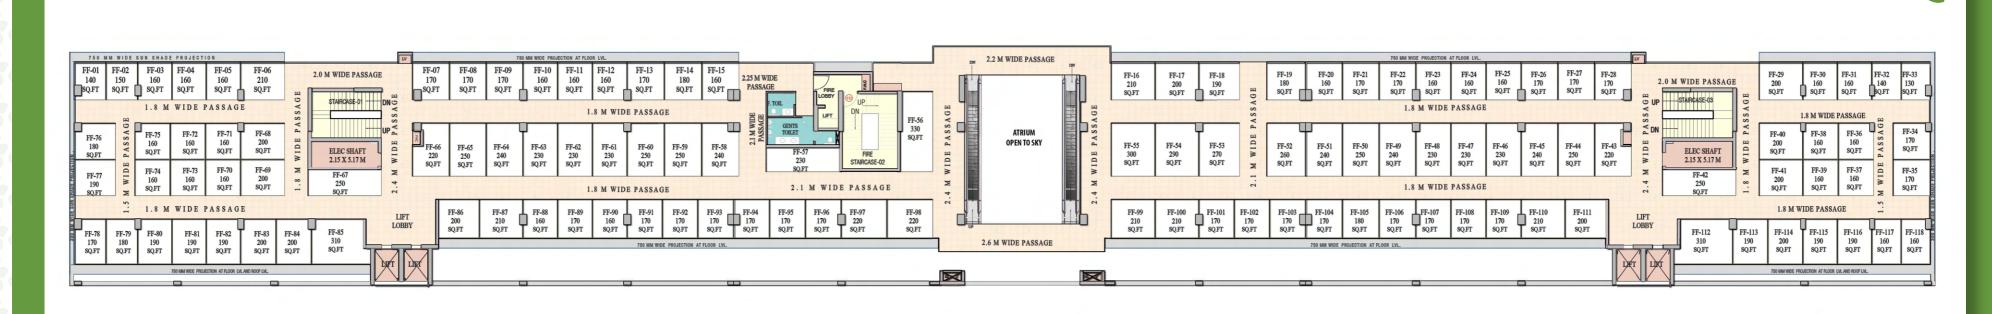

## **FIRST FLOOR**

YAMUNA EXPRESSWAY (SERVICE ROAD)

### — NO. OF SHOPS PER FLOOR

- BASEMENT Parking
- LOWER GROUND FLOOR 94 shops, Kiosk-13 no.
- UPPER GROUND FLOOR 87 shops, Kiosk-5 no.
- FIRST FLOOR 118 shops
- SECOND FLOOR 29shops, Kiosk- 8 no.
- THIRD FLOOR 38 offices
- FOURTH FLOOR 22 offices; 9 shops