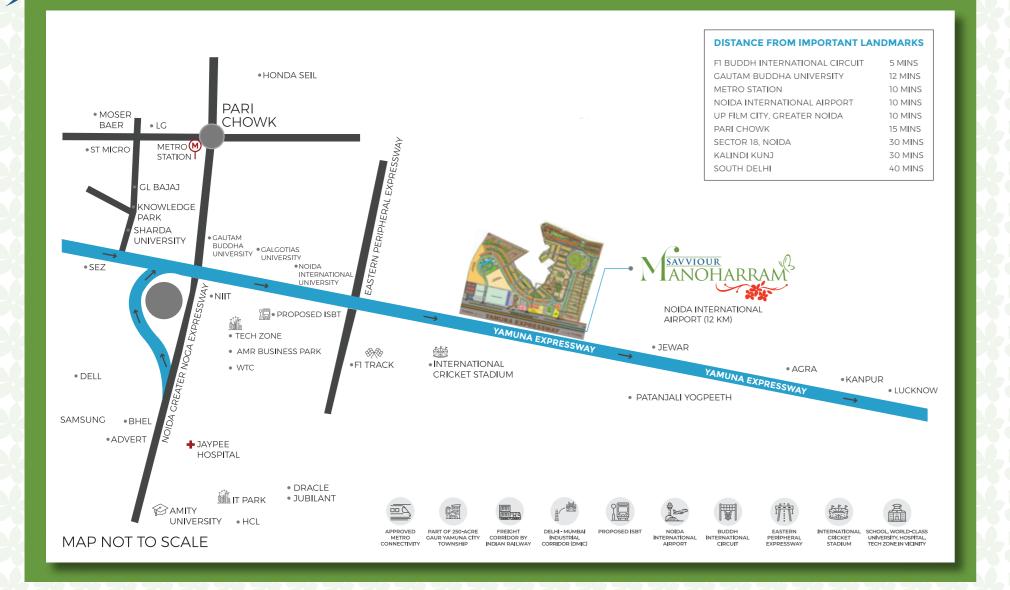

# LOCATION MAP

## Noida International Airport (Jewar Airport)

**Savviour Mahoharram** is located only at 10-minutes driving distance from the upcoming Noida International Airport. Jewar Airport is being developed as the largest airport not only in India but also in Asia. A planned city around it is being developed simultaneously. So, vast opportunities for industrial and commercial growth are also imminent soon. Given the widespread advantages of an international airport, the nearby areas are a top choice for any commercial investment.