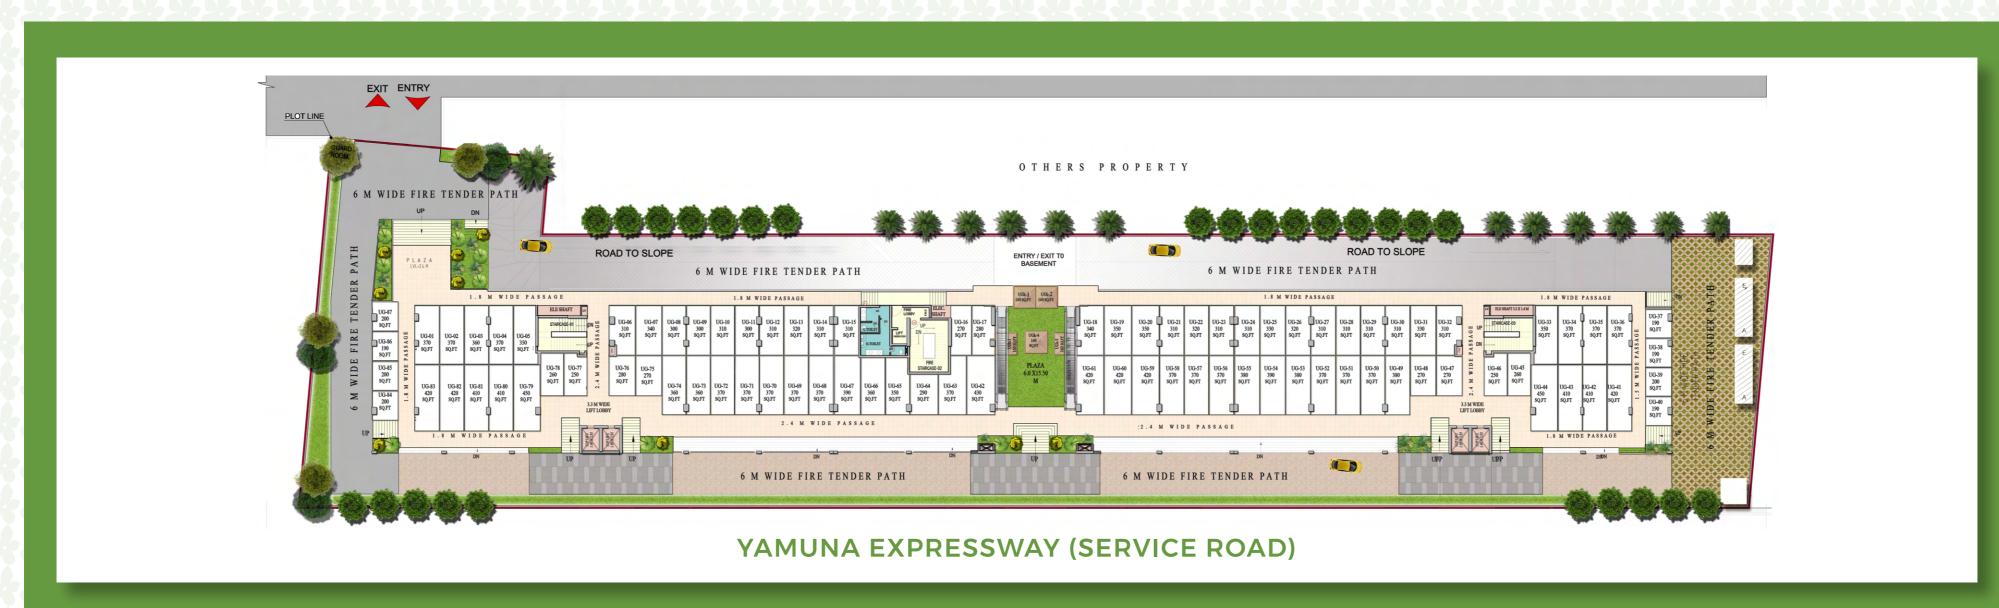

## **UPPER GROUND FLOOR**

### — NO. OF SHOPS PER FLOOR

- BASEMENT Parking
- LOWER GROUND FLOOR 94 shops, Kiosk-13 no.
- UPPER GROUND FLOOR 87 shops, Kiosk-5 no.
- FIRST FLOOR 118 shops
- SECOND FLOOR 29shops, Kiosk- 8 no.
- THIRD FLOOR 38 offices
- FOURTH FLOOR 22 offices; 9 shops