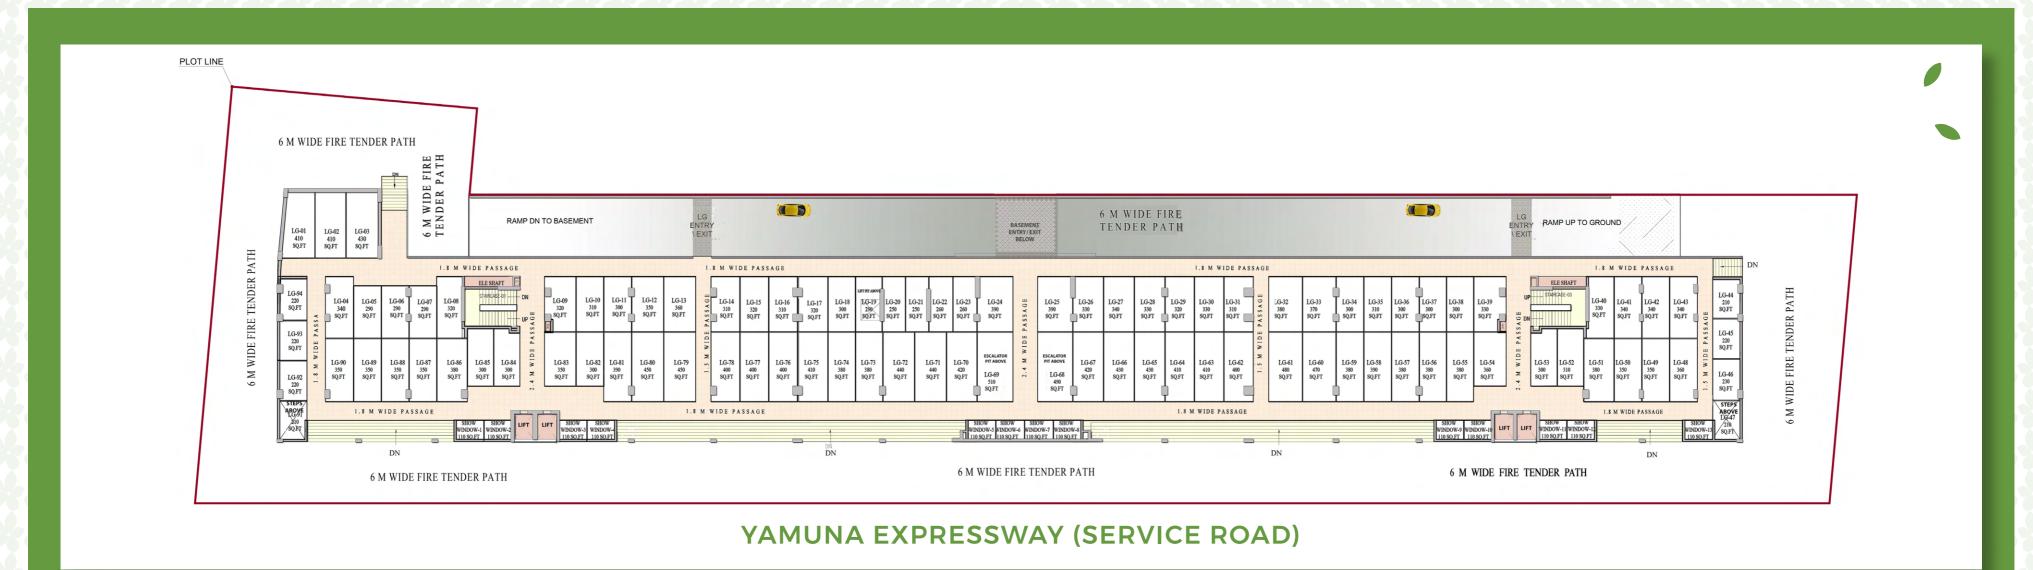

## LOWER GROUND FLOOR

### — NO. OF SHOPS PER FLOOR

- BASEMENT Parking
- LOWER GROUND FLOOR 94 shops, Kiosk-13 no.
- UPPER GROUND FLOOR 87 shops, Kiosk-5 no.
- FIRST FLOOR 118 shops
- SECOND FLOOR 29shops, Kiosk- 8 no.
- THIRD FLOOR 38 offices
- FOURTH FLOOR 22 offices; 9 shops