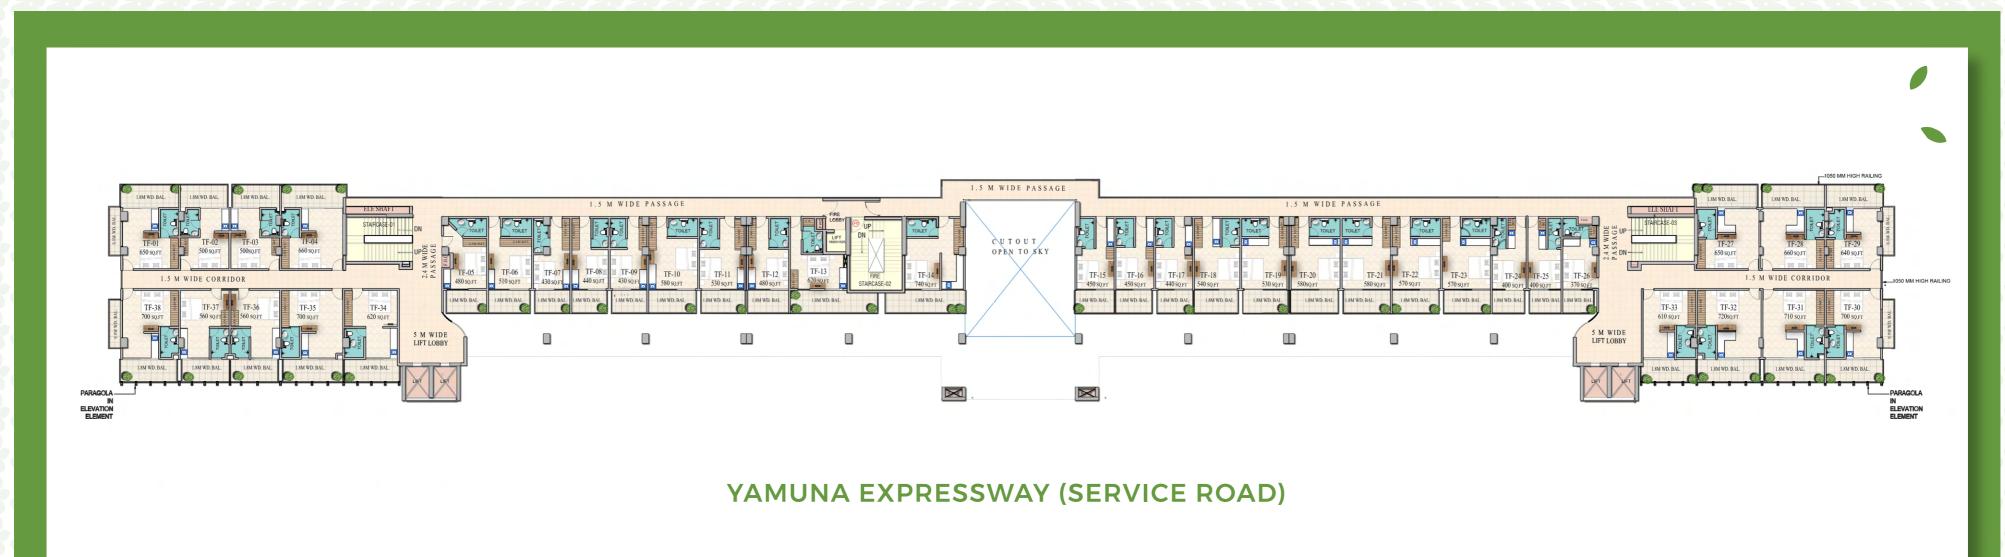

## **FIRST FLOOR**

YAMUNA EXPRESSWAY (SERVICE ROAD)

## **SPECIFICATIONS**

- TOTAL NO. OF SHOPS 423
- NO. OF FLOORS Basement, Lower Ground, Upper Ground, First, Second, Third and Fourth

### — NO. OF SHOPS PER FLOOR

- BASEMENT Parking
- LOWER GROUND FLOOR 94 shops, Kiosk-13 no.
- UPPER GROUND FLOOR 87 shops, Kiosk-5 no.
- FIRST FLOOR 118 shops
- SECOND FLOOR 29shops, Kiosk- 8 no.
- THIRD FLOOR 38 offices
- FOURTH FLOOR 22 offices; 9 shops