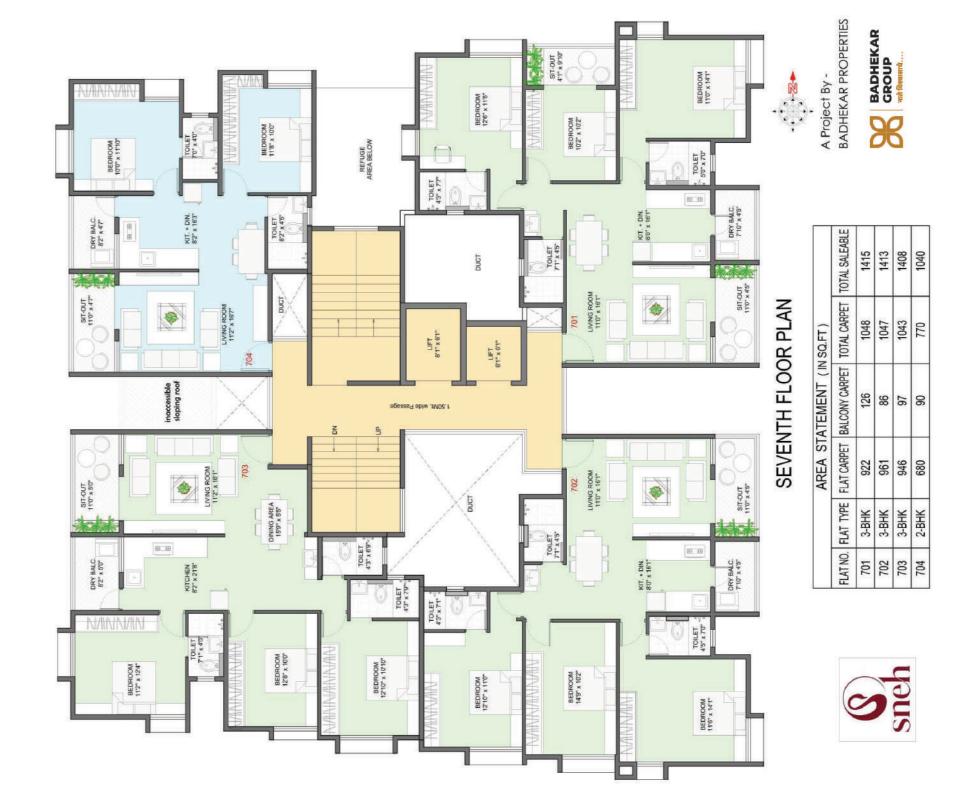

## Floor Plans

| TOTAL SALEAI   | 1415 | 1139 | 1547 | 1040 |  |
|----------------|------|------|------|------|--|
| TOTAL CARPET   | 1048 | 844  | 1146 | OFF  |  |
| BALCONY CARPET | 126  | 86   | 67   | 00   |  |
| FLAT CARPET    | 922  | 758  | 1049 | CON  |  |
| YPE            | ¥    | ¥    | ¥    | 1    |  |