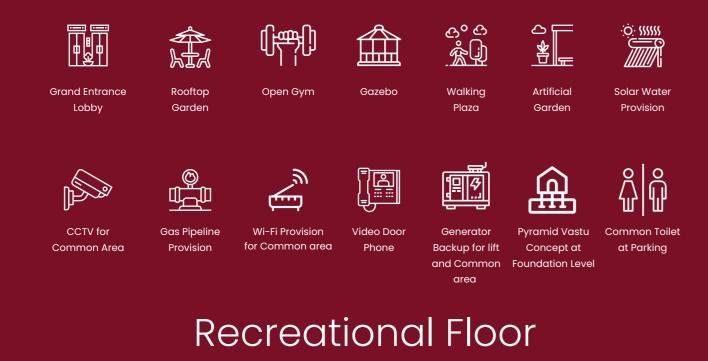

## Amenities and Specifications

Well Equipped Gym

Yoaa and Meditation Area

Hall

Children Play Area

Co-Workin Space

Indoor Games