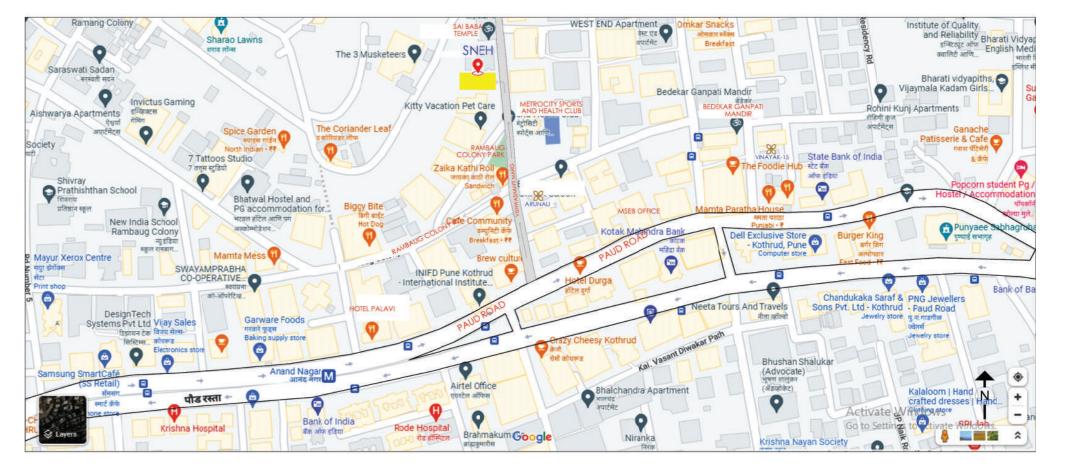

### Location

Famous for its vibrant energy, Rambaug Colony in Kothrud represents the best Pune has to offer. With Badhekar Group's Sneh, find everything you might need to live life to the fullest at arm's reach - be it cultural landmarks, local and global eateries serving delicious food or any other leisure of your choice. Travel outside the city without a worry, thanks to the Pune-Mumbai Highway being a short 3 km away.

At Sneh, connectivity is effortless. Renowned hospitals like the Sahyadri Hospital Kothrud, distinguished schools and colleges like the MIT Group of Institutions are just a few minutes away while your everyday commutes are made easier with the timely functioning of the Pune Metro - the nearest station being Anand Nagar.