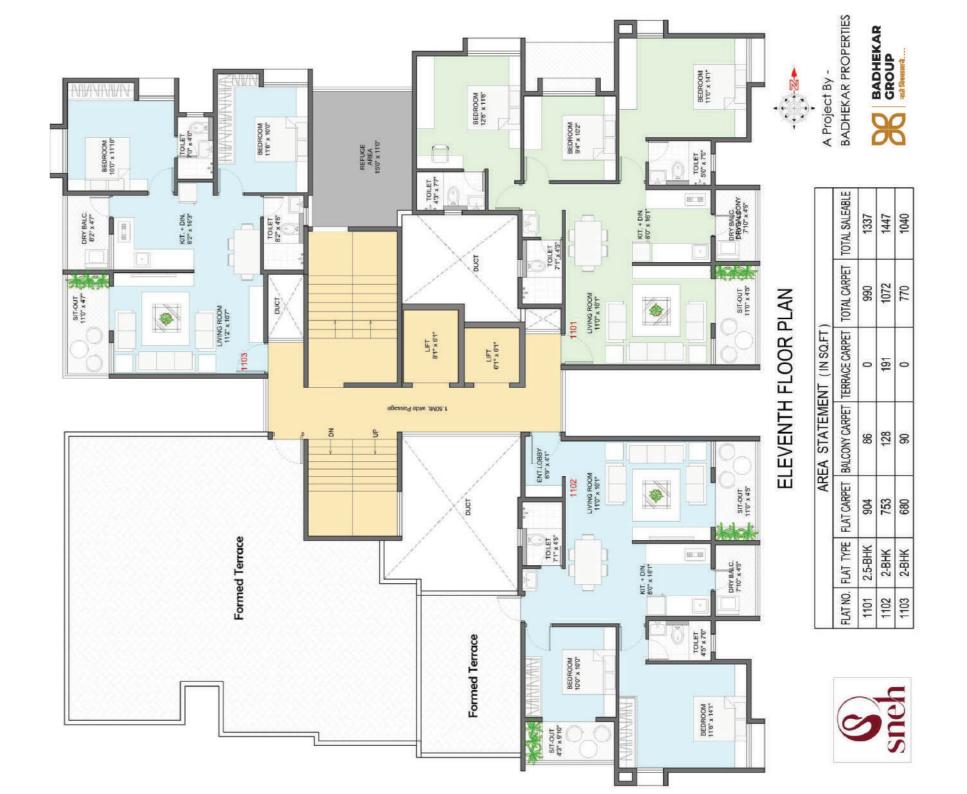

## Floor Plans

| TOTAL SALEAI   | 1415 | 1139 | 1547 | 1040 |  |
|----------------|------|------|------|------|--|
| TOTAL CARPET   | 1048 | 844  | 1146 | OFF  |  |
| BALCONY CARPET | 126  | 86   | 67   | 00   |  |
| FLAT CARPET    | 922  | 758  | 1049 | CON  |  |
| YPE            | ¥    | ¥    | ¥    | 1    |  |

|  | FLAT NO. FLAT TYPE FLAT CARPET BALCONY CARPET TOTAL CARPET TOTAL SALEA | 1048 1415 | 996 1345 | 814 1099 | 770 1040 | <b>1</b> |
|--|------------------------------------------------------------------------|-----------|----------|----------|----------|----------|
|  | 101                                                                    |           |          |          |          |          |
|  | BALCONY CARPET                                                         | 126       | 86       | 83       | 06       |          |
|  | FLAT CARPET                                                            | 922       | 910      | 731      | 680      |          |
|  | FLAT TYPE                                                              | 3-BHK     | 3-BHK    | 2-BHK    | 2-BHK    |          |
|  | FLAT NO.                                                               | 801       | 802      | 803      | 804      |          |