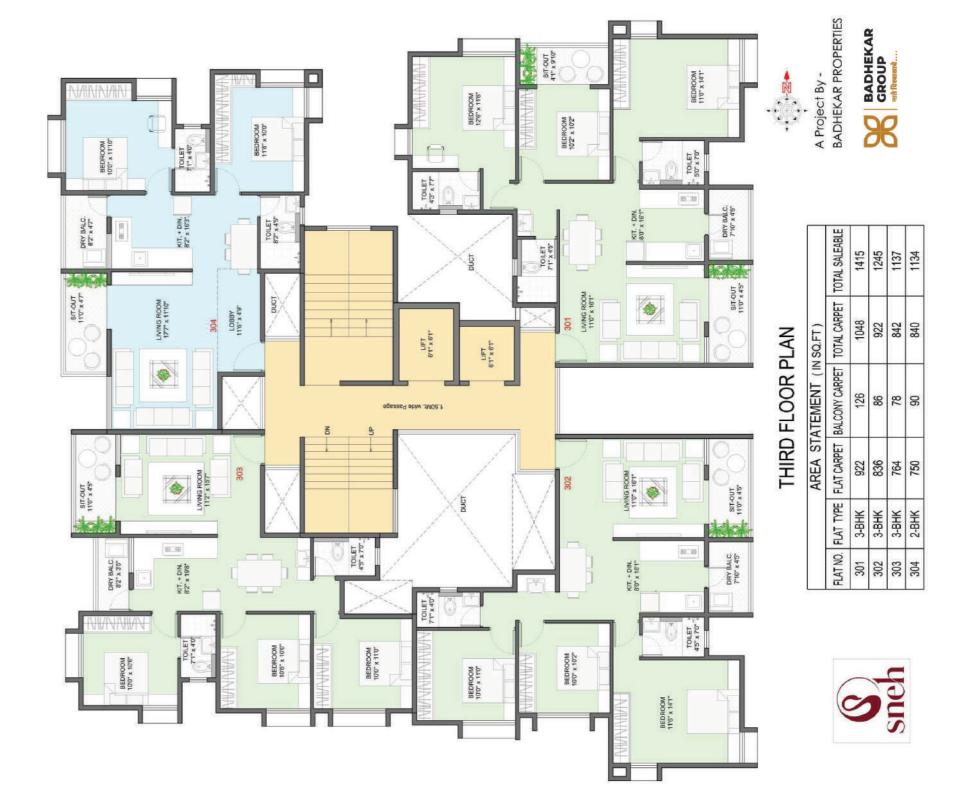

## Floor Plans

| TOTAL SALEAI   | 1415 | 1139 | 1547 | 1040 |  |
|----------------|------|------|------|------|--|
| TOTAL CARPET   | 1048 | 844  | 1146 | OFF  |  |
| BALCONY CARPET | 126  | 86   | 67   | 00   |  |
| FLAT CARPET    | 922  | 758  | 1049 | CON  |  |
| YPE            | ¥    | ¥    | ¥    | 1    |  |

|  | FLAT NO. FLAT TYPE FLAT CARPET BALCONY CARPET TOTAL CARPET TOTAL SALEA | 1048 1415 | 996 1345 | 814 1099 | 770 1040 | <b>1</b> |
|--|------------------------------------------------------------------------|-----------|----------|----------|----------|----------|
|  | 101                                                                    |           |          |          |          |          |
|  | BALCONY CARPET                                                         | 126       | 86       | 83       | 06       |          |
|  | FLAT CARPET                                                            | 922       | 910      | 731      | 680      |          |
|  | FLAT TYPE                                                              | 3-BHK     | 3-BHK    | 2-BHK    | 2-BHK    |          |
|  | FLAT NO.                                                               | 801       | 802      | 803      | 804      |          |