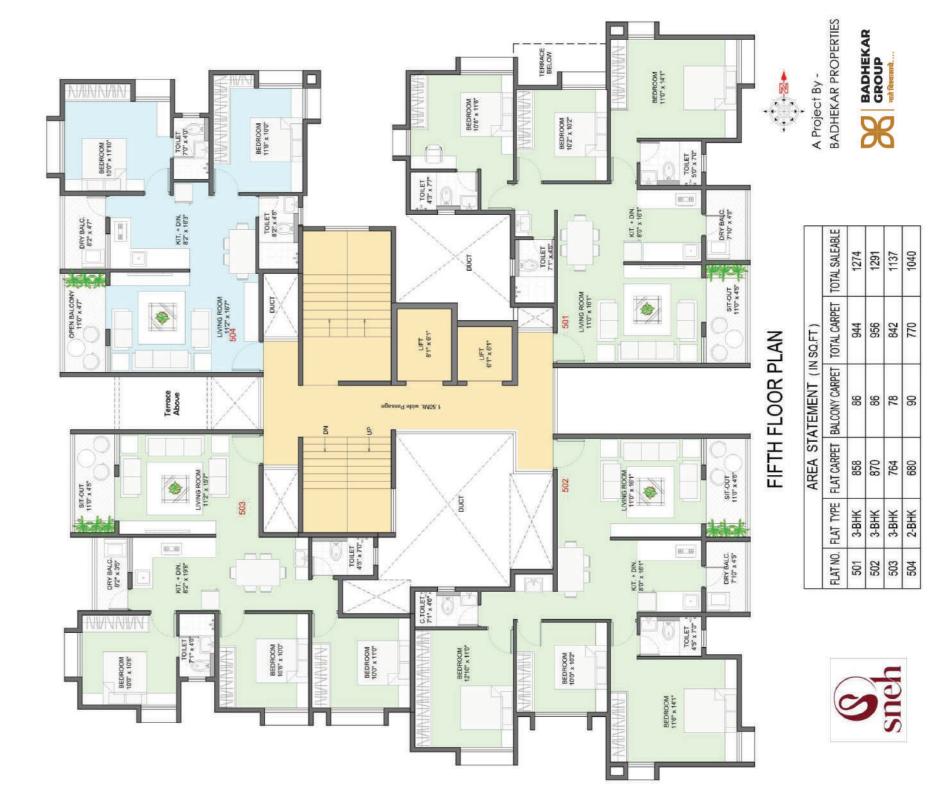

## Floor Plans

| TOTAL SALEAI   | 1415 | 1139 | 1547 | 1040 |  |
|----------------|------|------|------|------|--|
| TOTAL CARPET   | 1048 | 844  | 1146 | OFF  |  |
| BALCONY CARPET | 126  | 86   | 67   | 00   |  |
| FLAT CARPET    | 922  | 758  | 1049 | CON  |  |
| YPE            | ¥    | ¥    | ¥    | 1    |  |

|  | FLAT NO. FLAT TYPE FLAT CARPET BALCONY CARPET TOTAL CARPET TOTAL SALEA | 1048 1415 | 996 1345 | 814 1099 | 770 1040 | <b>1</b> |
|--|------------------------------------------------------------------------|-----------|----------|----------|----------|----------|
|  | 101                                                                    |           |          |          |          |          |
|  | BALCONY CARPET                                                         | 126       | 86       | 83       | 06       |          |
|  | FLAT CARPET                                                            | 922       | 910      | 731      | 680      |          |
|  | FLAT TYPE                                                              | 3-BHK     | 3-BHK    | 2-BHK    | 2-BHK    |          |
|  | FLAT NO.                                                               | 801       | 802      | 803      | 804      |          |