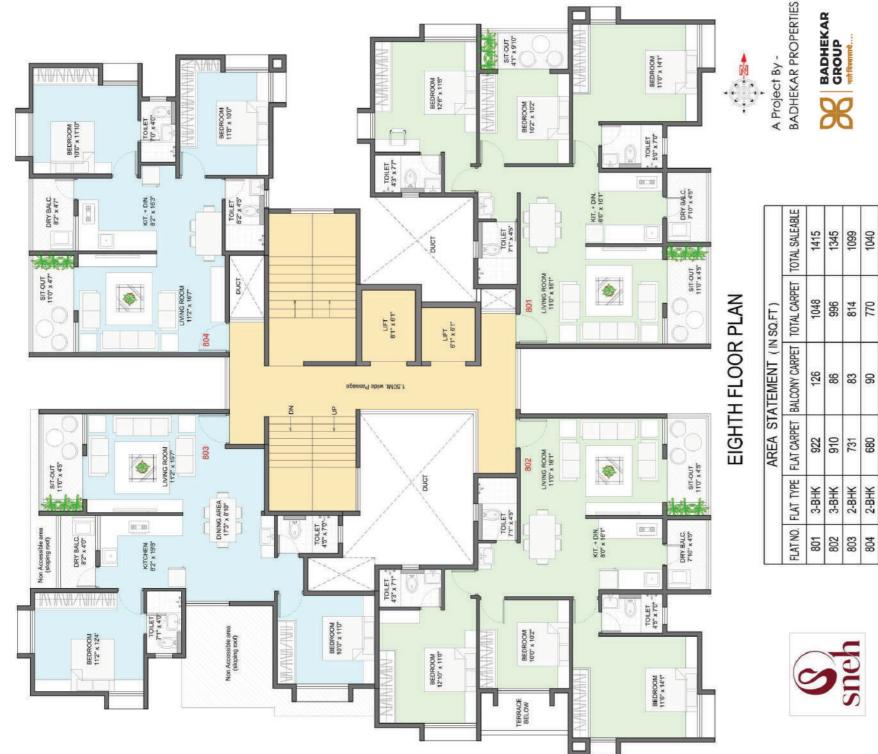

|  | FLAT NO. FLAT TYPE FLAT CARPET BALCONY CARPET TOTAL CARPET TOTAL SALEA | 1048 1415 | 996 1345 | 814 1099 | 770 1040 | <b>1</b> |
|--|------------------------------------------------------------------------|-----------|----------|----------|----------|----------|
|  | 101                                                                    |           |          |          |          |          |
|  | BALCONY CARPET                                                         | 126       | 86       | 83       | 06       |          |
|  | FLAT CARPET                                                            | 922       | 910      | 731      | 680      |          |
|  | FLAT TYPE                                                              | 3-BHK     | 3-BHK    | 2-BHK    | 2-BHK    |          |
|  | FLAT NO.                                                               | 801       | 802      | 803      | 804      |          |