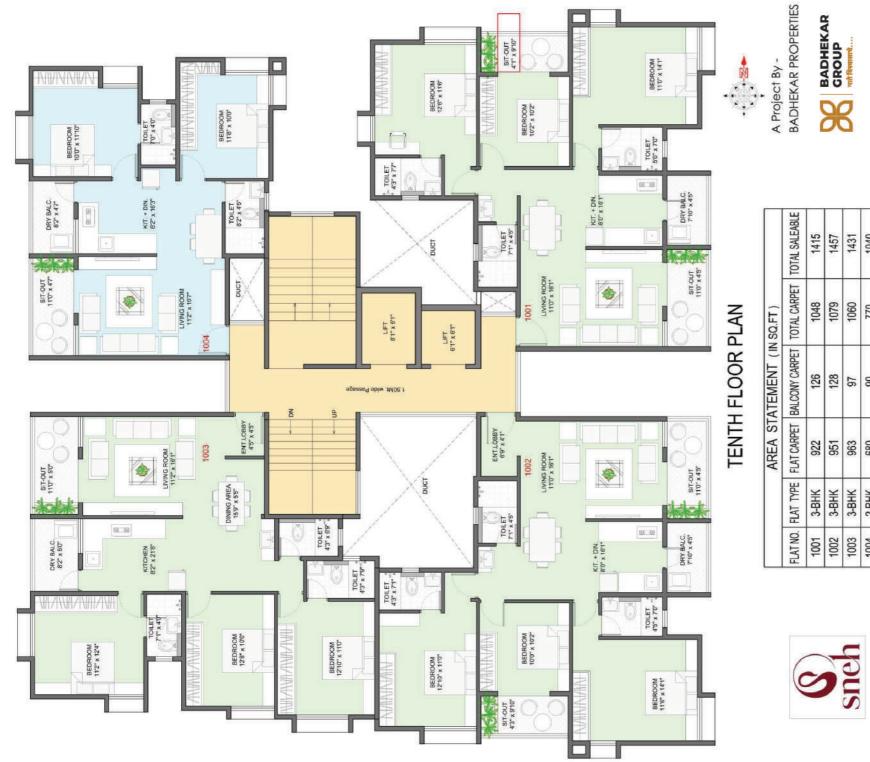

## Floor Plans

| TOTAL SALEAI   | 1415 | 1139 | 1547 | 1040 |  |
|----------------|------|------|------|------|--|
| TOTAL CARPET   | 1048 | 844  | 1146 | OFF  |  |
| BALCONY CARPET | 126  | 86   | 67   | 00   |  |
| FLAT CARPET    | 922  | 758  | 1049 | CON  |  |
| YPE            | ¥    | ¥    | ¥    | 1    |  |

|  | FLAT NO. FLAT TYPE FLAT CARPET BALCONY CARPET TOTAL CARPET TOTAL SALEA | 1048 1415 | 996 1345 | 814 1099 | 770 1040 | <b>1</b> |
|--|------------------------------------------------------------------------|-----------|----------|----------|----------|----------|
|  | 101                                                                    |           |          |          |          |          |
|  | BALCONY CARPET                                                         | 126       | 86       | 83       | 06       |          |
|  | FLAT CARPET                                                            | 922       | 910      | 731      | 680      |          |
|  | FLAT TYPE                                                              | 3-BHK     | 3-BHK    | 2-BHK    | 2-BHK    |          |
|  | FLAT NO.                                                               | 801       | 802      | 803      | 804      |          |