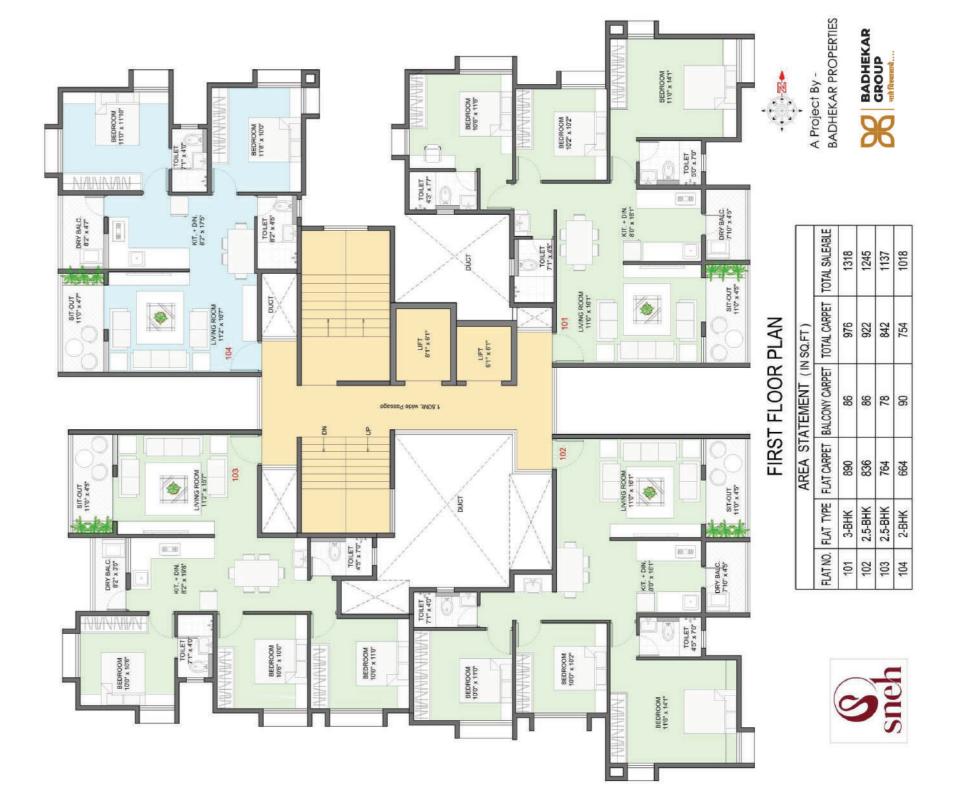

## Floor Plans

| TOTAL SALEAI   | 1415 | 1139 | 1547 | 1040 |  |
|----------------|------|------|------|------|--|
| TOTAL CARPET   | 1048 | 844  | 1146 | OFF  |  |
| BALCONY CARPET | 126  | 86   | 67   | 00   |  |
| FLAT CARPET    | 922  | 758  | 1049 | CON  |  |
| YPE            | ¥    | ¥    | ¥    | 1    |  |

|  | FLAT NO. FLAT TYPE FLAT CARPET BALCONY CARPET TOTAL CARPET TOTAL SALEA | 1048 1415 | 996 1345 | 814 1099 | 770 1040 | <b>1</b> |
|--|------------------------------------------------------------------------|-----------|----------|----------|----------|----------|
|  | 101                                                                    |           |          |          |          |          |
|  | BALCONY CARPET                                                         | 126       | 86       | 83       | 06       |          |
|  | FLAT CARPET                                                            | 922       | 910      | 731      | 680      |          |
|  | FLAT TYPE                                                              | 3-BHK     | 3-BHK    | 2-BHK    | 2-BHK    |          |
|  | FLAT NO.                                                               | 801       | 802      | 803      | 804      |          |