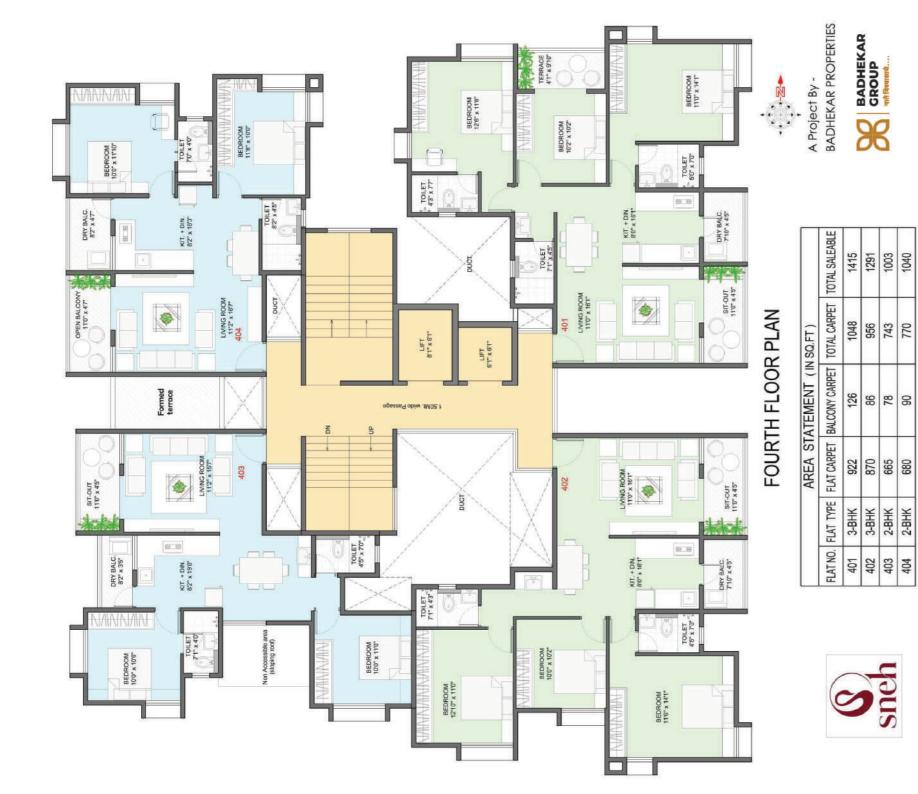

## Floor Plans

| TOTAL SALEAI   | 1415 | 1139 | 1547 | 1040 |  |
|----------------|------|------|------|------|--|
| TOTAL CARPET   | 1048 | 844  | 1146 | OFF  |  |
| BALCONY CARPET | 126  | 86   | 67   | 00   |  |
| FLAT CARPET    | 922  | 758  | 1049 | CON  |  |
| YPE            | ¥    | ¥    | ¥    | 1    |  |

|  | FLAT NO. FLAT TYPE FLAT CARPET BALCONY CARPET TOTAL CARPET TOTAL SALEA | 1048 1415 | 996 1345 | 814 1099 | 770 1040 | <b>1</b> |
|--|------------------------------------------------------------------------|-----------|----------|----------|----------|----------|
|  | 101                                                                    |           |          |          |          |          |
|  | BALCONY CARPET                                                         | 126       | 86       | 83       | 06       |          |
|  | FLAT CARPET                                                            | 922       | 910      | 731      | 680      |          |
|  | FLAT TYPE                                                              | 3-BHK     | 3-BHK    | 2-BHK    | 2-BHK    |          |
|  | FLAT NO.                                                               | 801       | 802      | 803      | 804      |          |