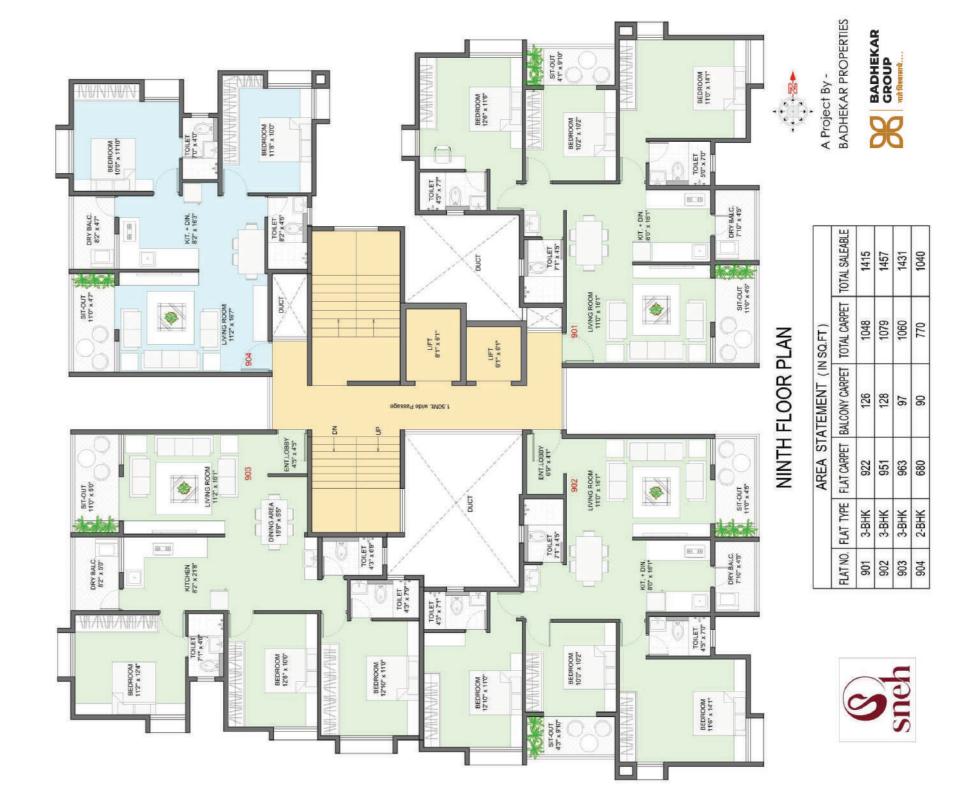

## Floor Plans

| TOTAL SALEAI   | 1415 | 1139 | 1547 | 1040 |  |
|----------------|------|------|------|------|--|
| TOTAL CARPET   | 1048 | 844  | 1146 | OFF  |  |
| BALCONY CARPET | 126  | 86   | 67   | 00   |  |
| FLAT CARPET    | 922  | 758  | 1049 | CON  |  |
| YPE            | ¥    | ¥    | ¥    | 1    |  |

|  | FLAT NO. FLAT TYPE FLAT CARPET BALCONY CARPET TOTAL CARPET TOTAL SALEA | 1048 1415 | 996 1345 | 814 1099 | 770 1040 | <b>1</b> |
|--|------------------------------------------------------------------------|-----------|----------|----------|----------|----------|
|  | 101                                                                    |           |          |          |          |          |
|  | BALCONY CARPET                                                         | 126       | 86       | 83       | 06       |          |
|  | FLAT CARPET                                                            | 922       | 910      | 731      | 680      |          |
|  | FLAT TYPE                                                              | 3-BHK     | 3-BHK    | 2-BHK    | 2-BHK    |          |
|  | FLAT NO.                                                               | 801       | 802      | 803      | 804      |          |