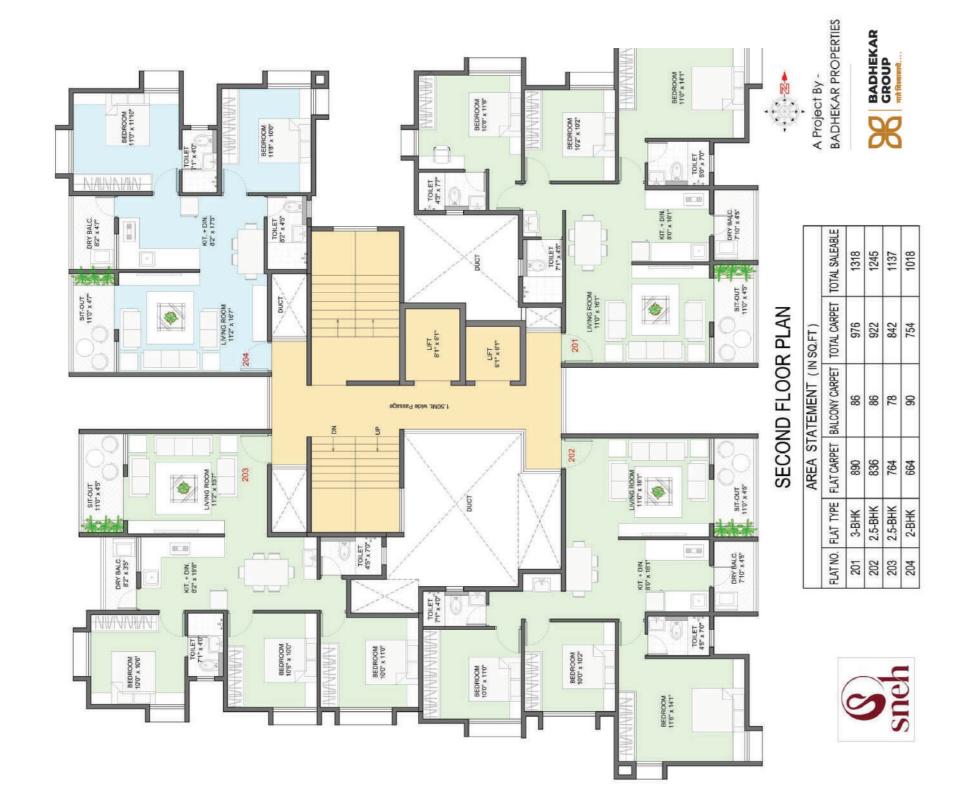

## Floor Plans

| TOTAL SALEAI   | 1415 | 1139 | 1547 | 1040 |  |
|----------------|------|------|------|------|--|
| TOTAL CARPET   | 1048 | 844  | 1146 | OFF  |  |
| BALCONY CARPET | 126  | 86   | 67   | 00   |  |
| FLAT CARPET    | 922  | 758  | 1049 | CON  |  |
| YPE            | ¥    | ¥    | ¥    | 1    |  |

|  | FLAT NO. FLAT TYPE FLAT CARPET BALCONY CARPET TOTAL CARPET TOTAL SALEA | 1048 1415 | 996 1345 | 814 1099 | 770 1040 | <b>1</b> |
|--|------------------------------------------------------------------------|-----------|----------|----------|----------|----------|
|  | 101                                                                    |           |          |          |          |          |
|  | BALCONY CARPET                                                         | 126       | 86       | 83       | 06       |          |
|  | FLAT CARPET                                                            | 922       | 910      | 731      | 680      |          |
|  | FLAT TYPE                                                              | 3-BHK     | 3-BHK    | 2-BHK    | 2-BHK    |          |
|  | FLAT NO.                                                               | 801       | 802      | 803      | 804      |          |