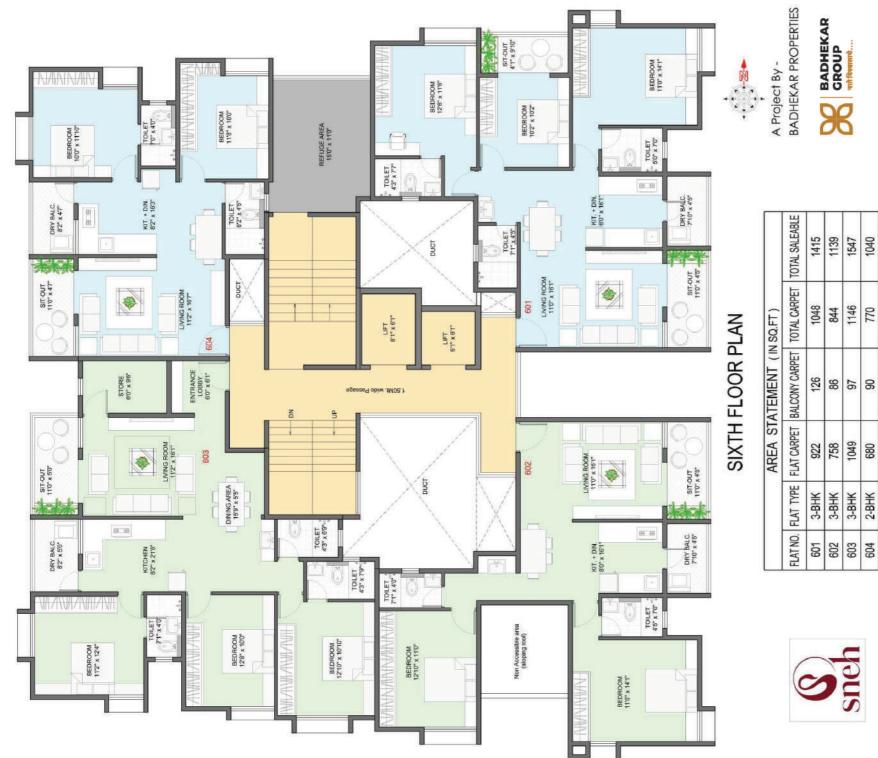

## Floor Plans

| TOTAL SALEAI   | 1415 | 1139 | 1547 | 1040 |  |
|----------------|------|------|------|------|--|
| TOTAL CARPET   | 1048 | 844  | 1146 | OFF  |  |
| BALCONY CARPET | 126  | 86   | 67   | 00   |  |
| FLAT CARPET    | 922  | 758  | 1049 | CON  |  |
| YPE            | ¥    | ¥    | ¥    | 1    |  |