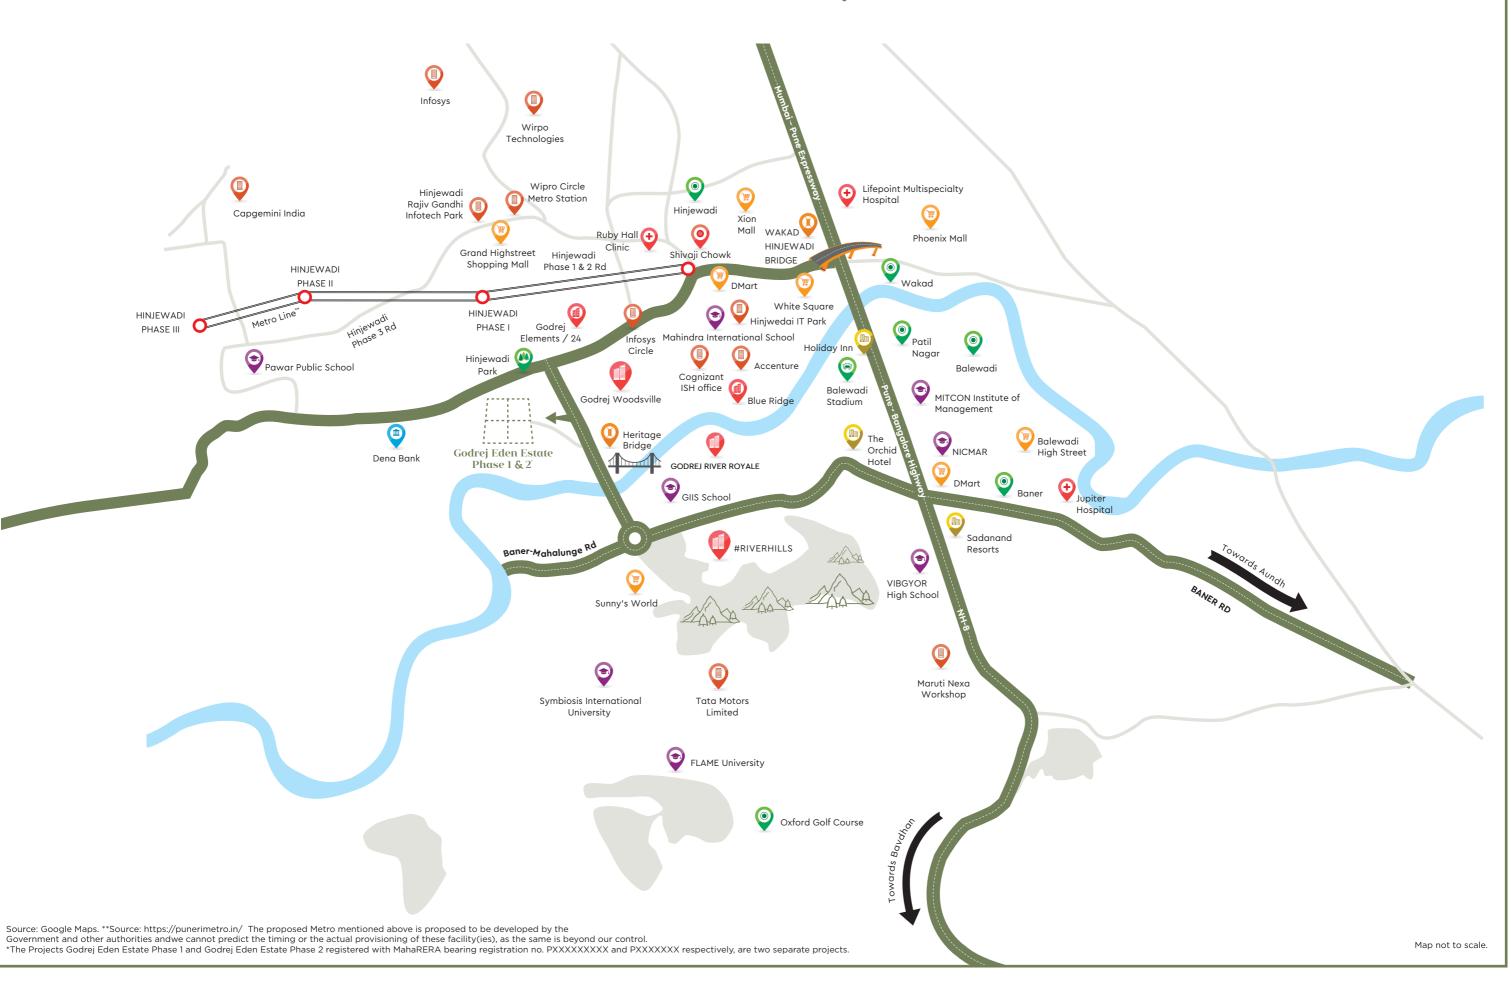

### **Location Map**

## Iconic location for the precious few

Hinjewadi promises robust growth and development and enjoys being the preferred neighbourhood for many. It is the perfect location which is far from the chaos while having all the advantages of the city life.

Proximity to IT Hubs

Robust Connectivity to Major Hotspots of the City and Nearby Cities

Advanced Social Infrastructure

### A precious location that puts you at the centre of everything

Approximate distance as per Google Maps. \*\*Proposed Development. The proposed Metro mentioned above is proposed to be developed by the Government and other authorities and we cannot predict the timing or the actual provisioning of these facility(ies), as the same is beyond our control. \*Godrej Eden Estate Phase 1 is part of a sanctioned Township of around 84 Hectares approx. (208 Acres) at Village Mahalunge, Maan and Hinjewadi, Pune. The Developer, viz,