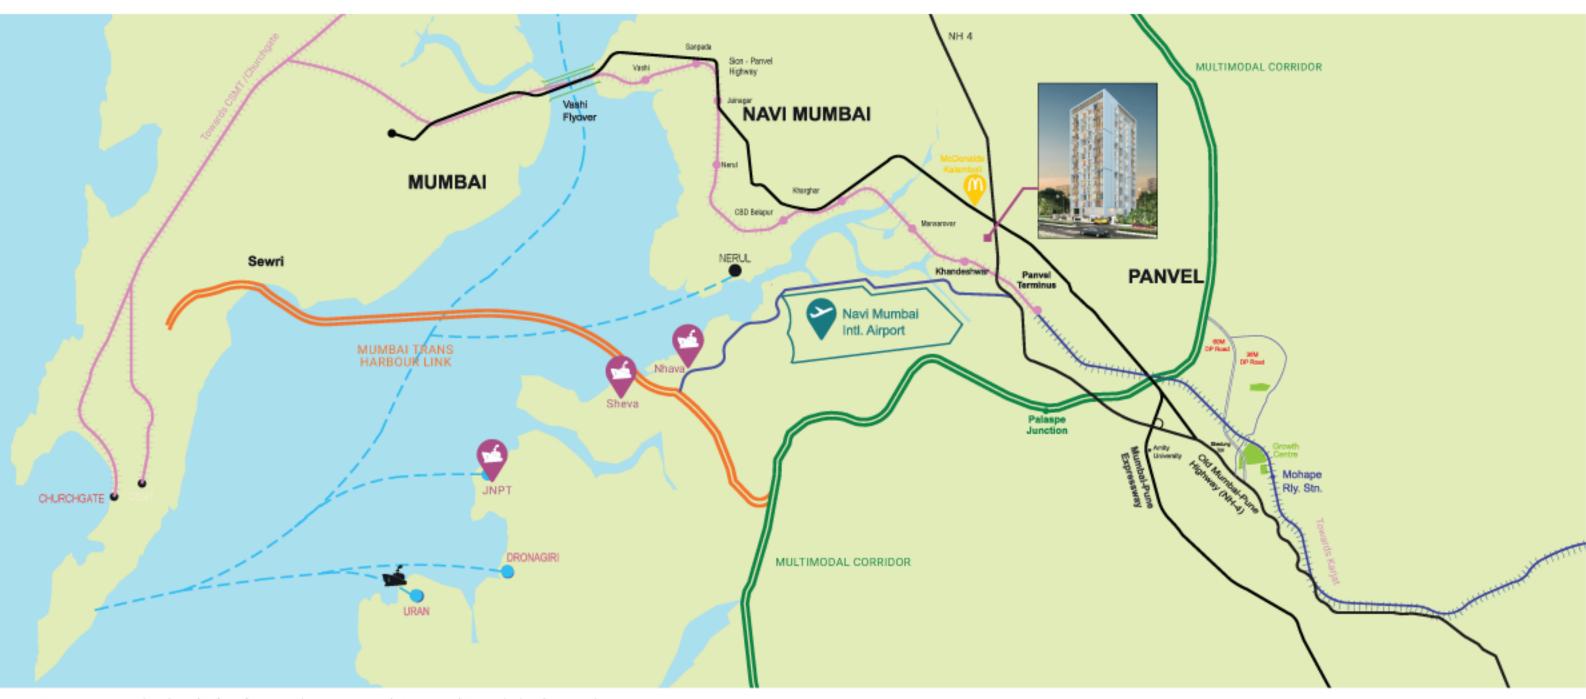

### LOCATION MAP

<sup>\*</sup>Map is not in actual scale and is for reference only. Approximate distances and time calculated on Google Map.

### Upcoming Navi Mumbai International Airport (NMIA):

A game changer that makes Panvel the mega destination of the future, the airport is being developed on a public-private partnership basis between Government agency CIDCO and GVK-Mumbai International Airport Limited (MIAL) .

### **Upcoming Mumbai Trans Harbour Link:**

Envisioned as the longest sea bridge in India and the second longest sealink in the world, it provides connectivity to NMIA from Sewri in South Mumbai to Nhava Sheva. The Mumbai Trans Harbour Link (MTHL) is an under-construction 21.8 km freeway grade Road Bridge connecting Mumbai to Navi Mumbai.

### **Upcoming Virar-Alibaug Multimodal Corridor:**

This 126-km-long corridor enables connectivity to NMIA and other important nodes of Navi Mumbai from the western suburbs.

### Panvel-Karjat Suburban Rail Line:

The existing Mohape railway station is just 1.5 kms away, with 2 suburban lines under construction.

### **TRANSPORT NODES WITHIN 10 MINS**

Mumbai-Pune Expressway | Mohape Railway Station | Thombrewadi Bus Stop

### **IMPORTANT HUBS WITHIN 10-15 MINS**

Upcoming Navi Mumbai International Airport Palaspe Phata | Panvel Railway Station