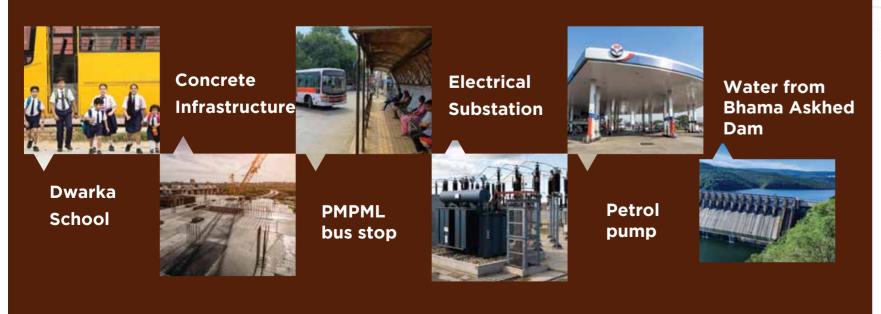

# **PROJECT SPECIFICATIONS**

Internal road in tremix concrete finish with paving

Provision of Street lights

Provision of water supply

Plug & play drainage lines

Electrical infrastructure facilities

來感

Provision of storm water drains along roads

16.10

.

Well demarcated individual plots

國際

國設

Fully developed infrastructure

Sewage Treatment Plan of Township

Gated Community

Security Cabin & Impressive entrance with landscape

### **SCHOOLS & COLLEGES**

Dwarka School - 1 min. Freedom English School - 3 min. Dnyanvardhini English Medium School - 8 min. Jain English School and Junior College - 9 min. Siddhant College of Engineering - 15 min.