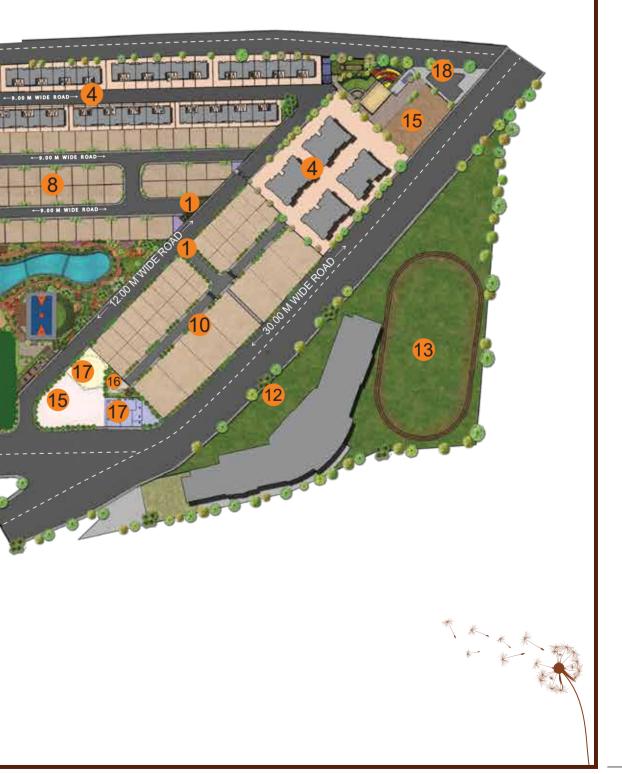

### LEGENDS

- 1 ENTRY & EXIT
- 2 SECTOR- I-A3 SECTOR- II-A
- 4 SECTOR- III-A
- 5 SECTOR- I-B
- 6 SECTOR- II-B
- **7** AVASA WOODLAND
- 8 AVASA GRASSLAND
- 9 AVASA PARKLAND
- 10 AVASA GROVELAND
- 11 FOREST GARDEN

- 12 THE DWARKA SCHOOL
- 13 PLAY GROUND
- 14 D-MART
- 15 AMENITY
- 16 OPEN SPACE
- 17 SEVICES
- 18 MSEDCL SUBSTATION

– 30.00 M WIDE ROAD —

15

16

15

MASTER LAYOUT

(AVASA-CHAKAN)