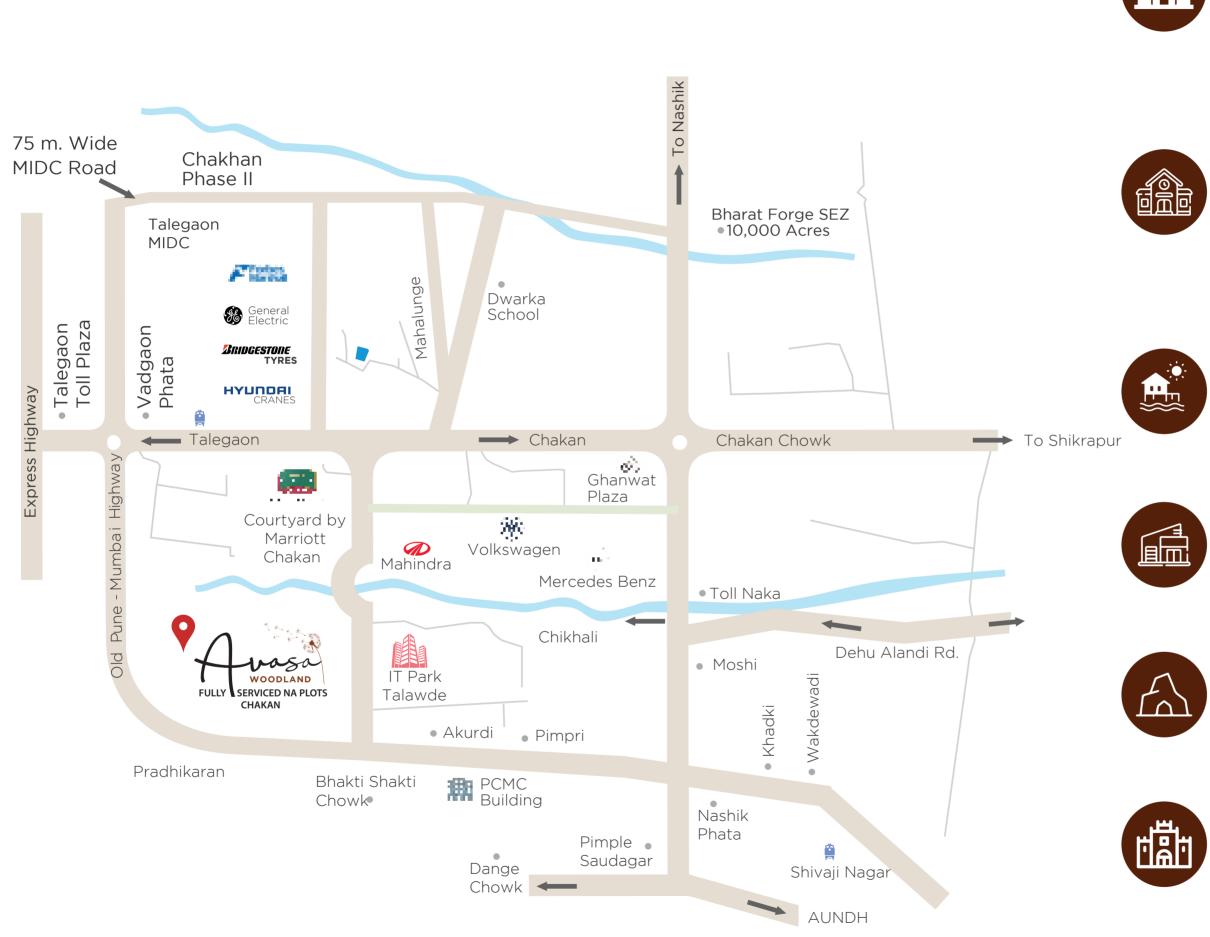

## LOCATION MAP

### HOSPITALS

Mauli Hospital - 2 min. Shivkrupa Multispeciality Hospital - 10 Min. Mangalmurti Hospital And Skin Clinic- 15 Min.

### **SCHOOLS & COLLEGES**

Dwarka School - 1 min. Freedom English School - 3 min. Dnyanvardhini English Medium School - 8 min. Jain English School and Junior College - 9 min. Siddhant College of Engineering - 15 min.

### **BREAKAWAY**

Biradwadi Hill-3 min. Bird Vally Udyan-15 min. Kundamala - 25 min.

### MALLS

CITY PLAZA - 15 min. City One Mall - 35 min.

### **HERITAGE PLACES**

Karla Buddha Caves - 35 mins Yelghol Caves - 40 mins

#### **KEY DISTANCES**

PCMC - 19 Min. | Chakan MIDC -15 Min. Talegaon MIDC - 25 Min. | Pune - 35 Min. Mumbai - 2 Hrs | Alandi - 25 Min. Dehu Road - 20 Min. | Lonavla - 50 Min. Pune - Nashik Highway - 30 Min. Mumbai-Pune Highway - 35 Min.