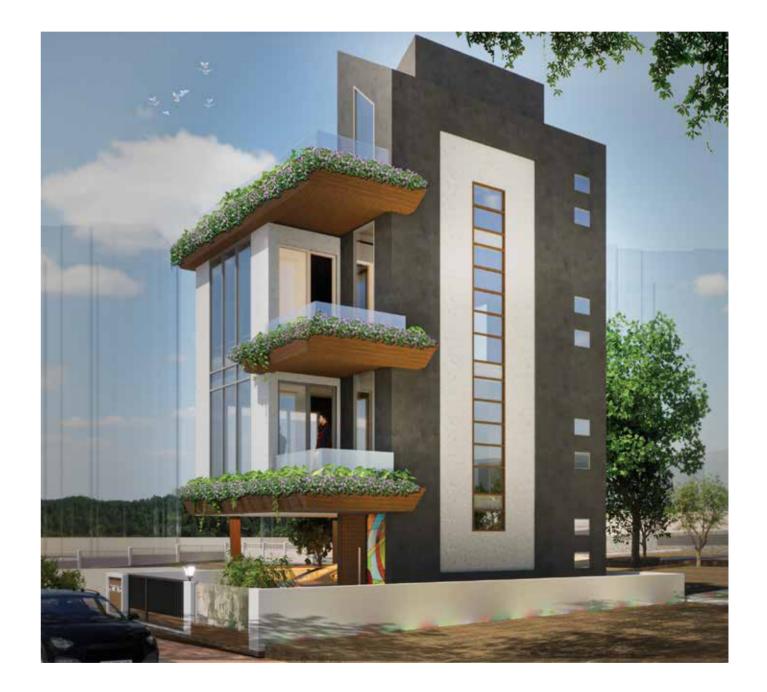

Gated Community



Security Cabin & Impressive entrance with landscape



## UNMATCHED AMENITIES FOR A LUXURIOUS RETREAT



Verandah



Vegetable

Multipurpose Hall

Kids Play Area



Senior Citizen Sitting

Attendant







Outdoor Gym







Parking





## OF AVASA WOODLAND

GLIMPSE



### LEGENDS

- 1 ENTRY & EXIT
- 2 SECTOR- I-A3 SECTOR- II-A
- 4 SECTOR- III-A
- 5 SECTOR- I-B
- 6 SECTOR- II-B
- **7** AVASA WOODLAND
- 8 AVASA GRASSLAND
- 9 AVASA PARKLAND
- 10 AVASA GROVELAND
- 11 FOREST GARDEN

- 12 THE DWARKA SCHOOL
- 13 PLAY GROUND
- 14 D-MART
- 15 AMENITY
- 16 OPEN SPACE
- 17 SEVICES
- 18 MSEDCL SUBSTATION



– 30.00 M WIDE ROAD —

15

16

15

MASTER LAYOUT

(AVASA-CHAKAN)



### AVASA WOODLAND OPEN SPACE-1



10. STAGE

### AVASA WOODLAND OPEN SPACE-2



# VILLA TYPE - 1: VIEWS





Road Side View

### Left Side View



# VILLA TYPE - 2 : VIEWS



Forest Park View



### Road Side View





## LOCATION MAP



### HOSPITALS

Mauli Hospital - 2 min. Shivkrupa Multispeciality Hospital - 10 Min. Mangalmurti Hospital And Skin Clinic- 15 Min.

### **SCHOOLS & COLLEGES**



Dwarka School - 1 min. Freedom English School - 3 min. Dnyanvardhini English Medium School - 8 min. Jain English School and Junior College - 9 min. Siddhant College of Engineering - 15 min.

### **BREAKAWAY**

Biradwadi Hill-3 min. Bird Vally Udyan-15 min. Kundamala - 25 min.

### MALLS

CITY PLAZA - 15 min. City One Mall - 35 min.

### **HERITAGE PLACES**

Karla Buddha Caves - 35 mins Yelghol Caves - 40 mins

#### **KEY DISTANCES**

PCMC - 19 Min. | Chakan MIDC -15 Min. Talegaon MIDC - 25 Min. | Pune -