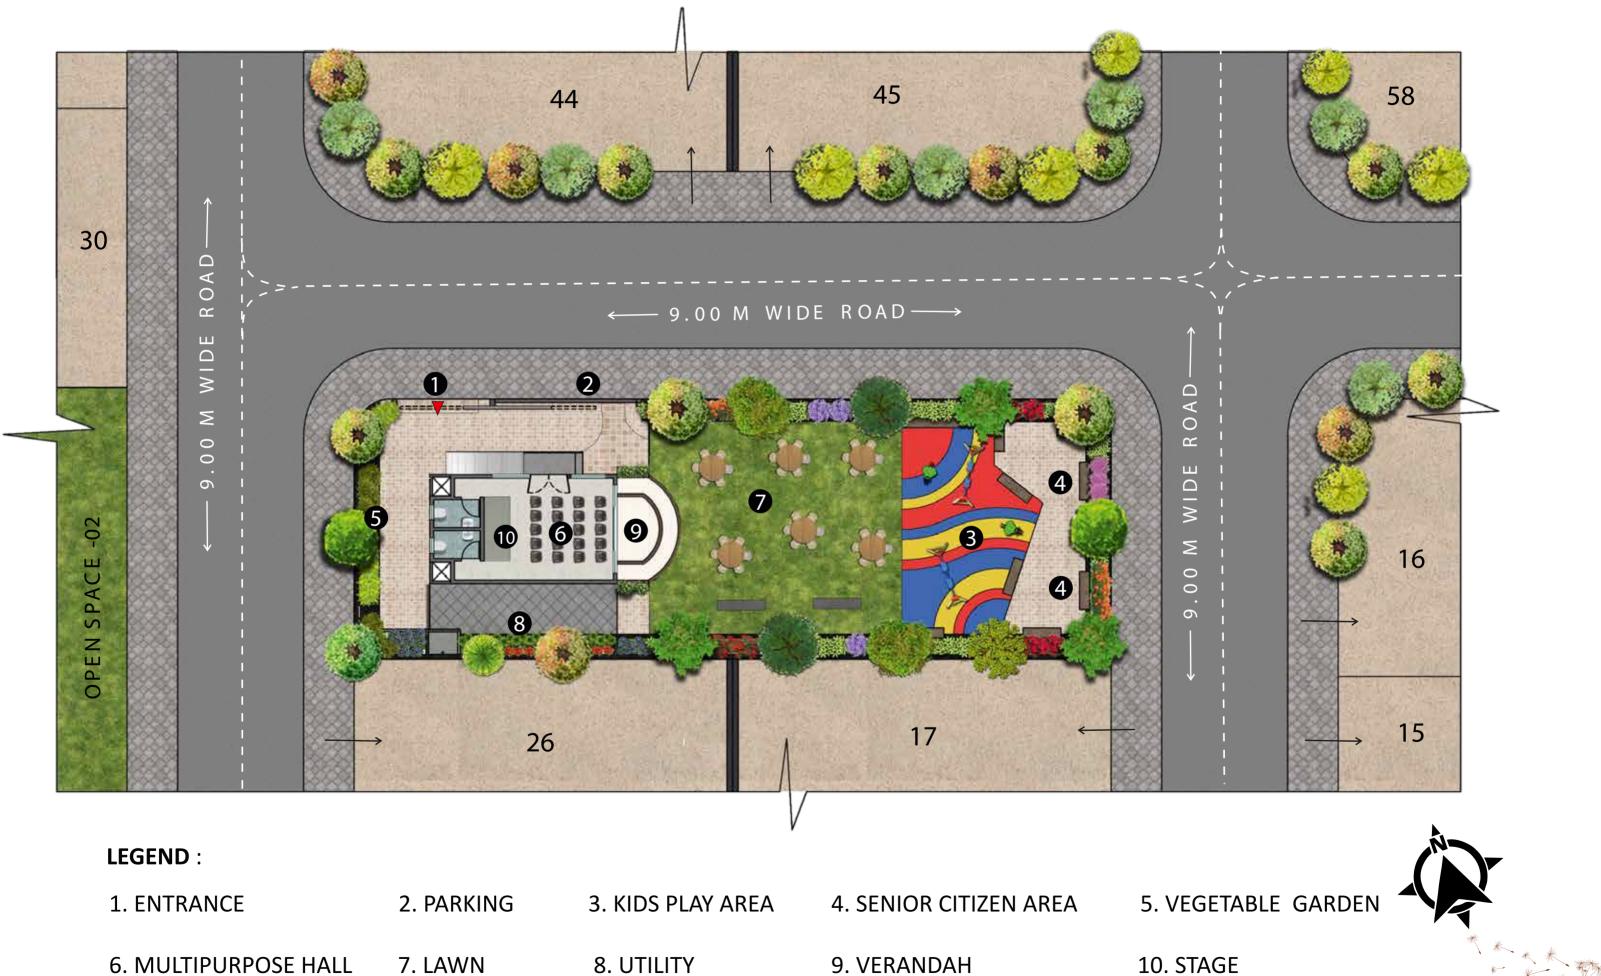

Step into a realm of exclusivity, crafted for a refined lifestyle. Indulge in a spectrum of amenities that redefine the luxury living landscape, featuring a dedicated recreational open space hosting a multi-purpose hall, serene senior citizen seating, captivating gazebos, a lush green lawn, a flourishing kitchen garden, an enchanting children's play area, an invigorating open gym, and charming tree-lined avenues.

## UNMATCHED AMENITIES FOR A LUXURIOUS RETREAT

Verandah

Vegetable

Multipurpose Hall

Kids Play Area

Senior Citizen Sitting

Attendant

Outdoor Gym

### AVASA WOODLAND OPEN SPACE-1

10. STAGE