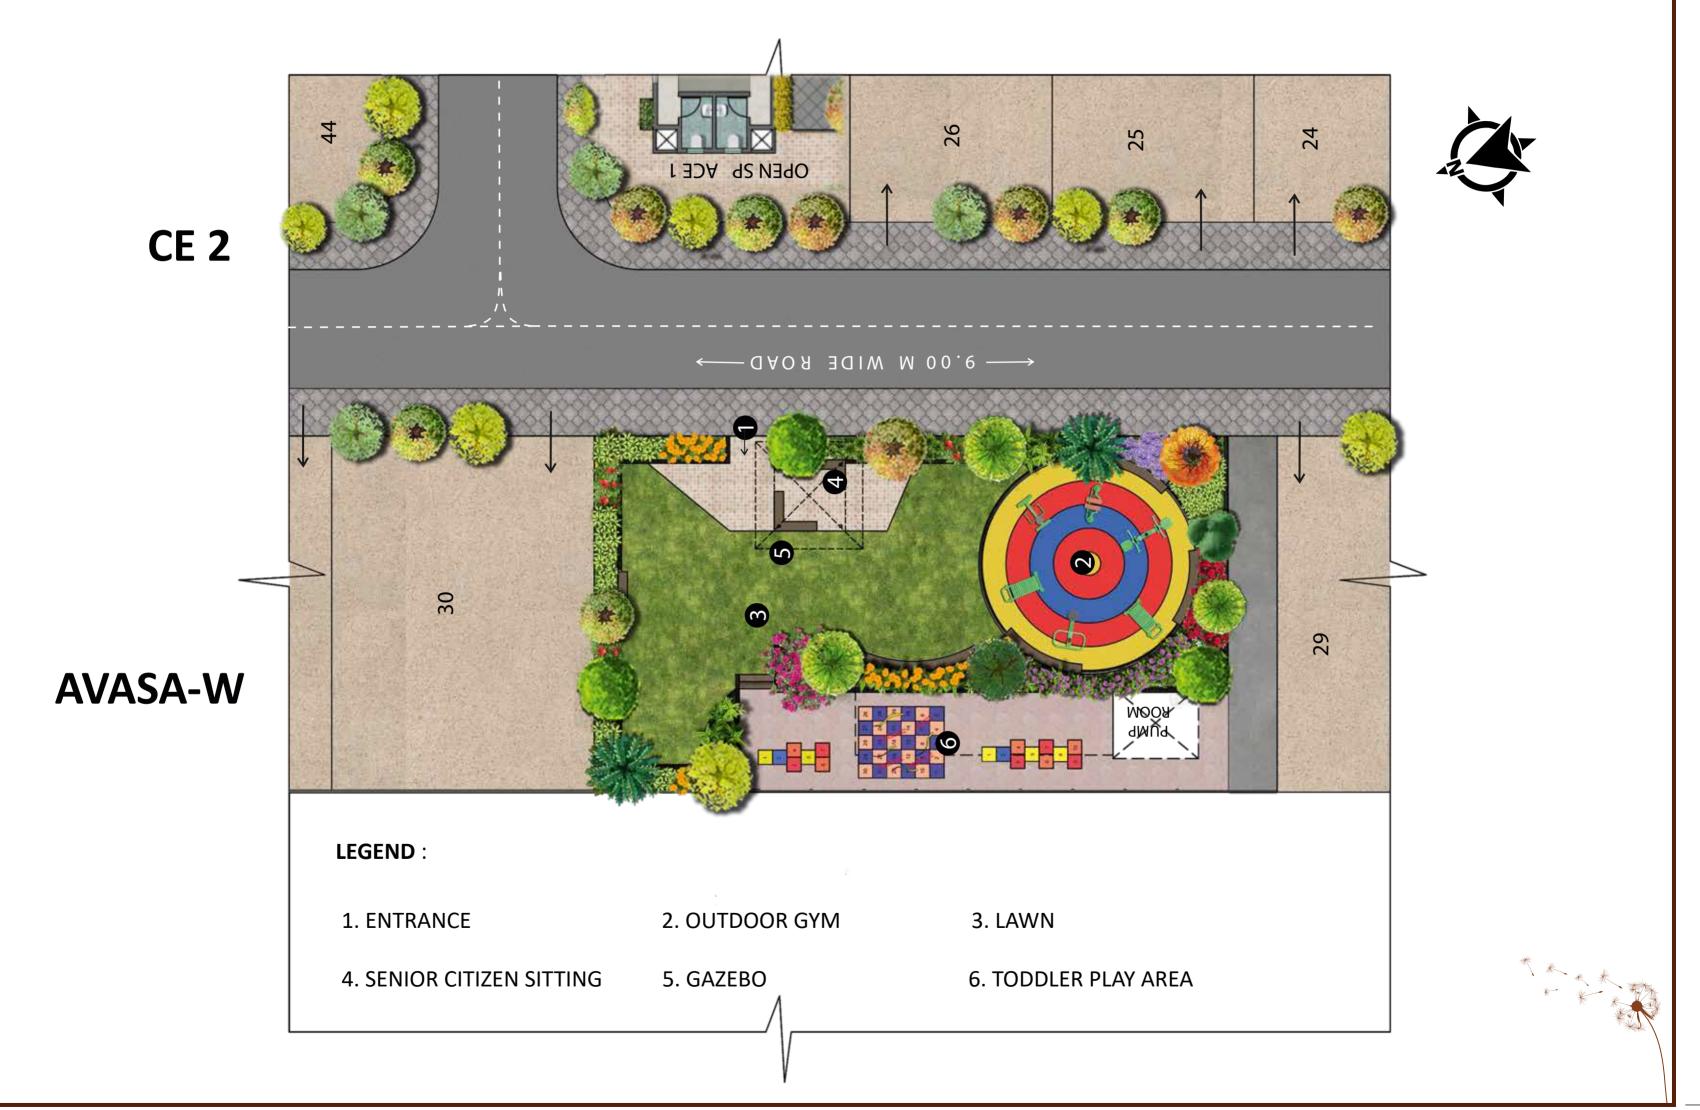

Step into a realm of exclusivity, crafted for a refined lifestyle. Indulge in a spectrum of amenities that redefine the luxury living landscape, featuring a dedicated recreational open space hosting a multi-purpose hall, serene senior citizen seating, captivating gazebos, a lush green lawn, a flourishing kitchen garden, an enchanting children's play area, an invigorating open gym, and charming tree-lined avenues.

## UNMATCHED AMENITIES FOR A LUXURIOUS RETREAT

Verandah

Vegetable

Multipurpose Hall

Kids Play Area

Senior Citizen Sitting

Attendant

Outdoor Gym

### AVASA WOODLAND OPEN SPACE-2