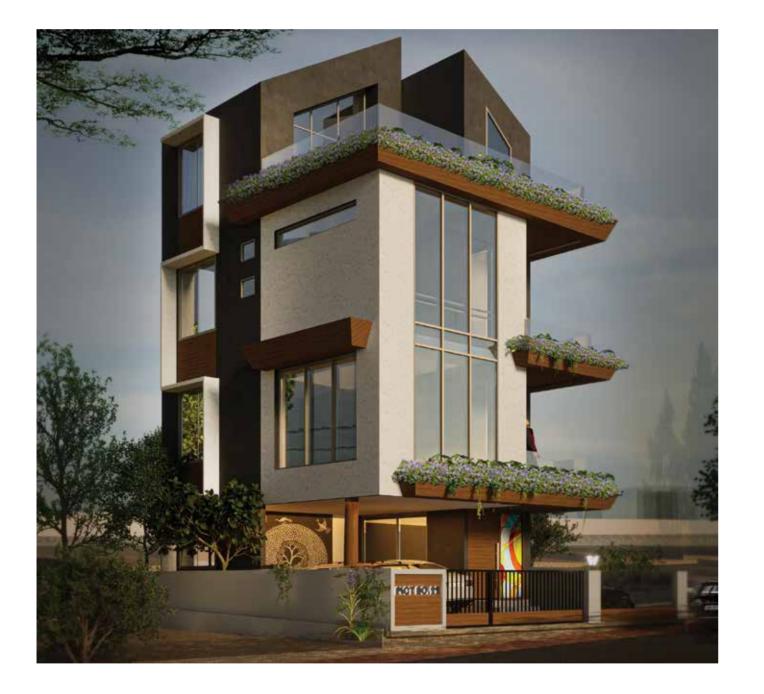

Gated Community



Security Cabin & Impressive entrance with landscape



## UNMATCHED AMENITIES FOR A LUXURIOUS RETREAT



Verandah



Vegetable

Multipurpose Hall

Kids Play Area



Senior Citizen Sitting

Attendant







Outdoor Gym







Parking





## OF AVASA WOODLAND

GLIMPSE



### LEGENDS

- 1 ENTRY & EXIT
- 2 SECTOR- I-A3 SECTOR- II-A
- 4 SECTOR- III-A
- 5 SECTOR- I-B
- 6 SECTOR- II-B
- **7** AVASA WOODLAND
- 8 AVASA GRASSLAND
- 9 AVASA PARKLAND
- 10 AVASA GROVELAND
- 11 FOREST GARDEN

- 12 THE DWARKA SCHOOL
- 13 PLAY GROUND
- 14 D-MART
- 15 AMENITY
- 16 OPEN SPACE
- 17 SEVICES
- 18 MSEDCL SUBSTATION



– 30.00 M WIDE ROAD —

15

16

15

MASTER LAYOUT

(AVASA-CHAKAN)



### AVASA WOODLAND OPEN SPACE-1



10. STAGE

### AVASA WOODLAND OPEN SPACE-2



# VILLA TYPE - 1: VIEWS





Road Side View

### Left Side View



# VILLA TYPE - 2 : VIEWS



Forest Park View



### Road Side View





## LOCATION MAP



### HOSPITALS

Mauli Hospital - 2 min. Shivkrupa Multispeciality Hospital - 10 Min. Mangalmurti Hospital And Skin Clinic- 15 Min.

### **SCHOOLS & COLLEGES**



Dwarka School - 1 min. Freedom English School - 3 min. Dnyanvardhini English Medium School - 8 min. Jain English School and Junior College - 9 min. Siddhant College of Engineering - 15 min.

### **BREAKAWAY**

Biradwadi Hill-3 min. Bird Vally Udyan-15 min. Kundamala - 25 min.

### MALLS

CITY PLAZA - 15 min. City One Mall - 35 min.

### **HERITAGE PLACES**

Karla Buddha Caves - 35 mins Yelghol Caves - 40 mins

#### **KEY DISTANCES**

PCMC - 19 Min. | Chakan MIDC -15 Min. Talegaon MIDC - 25 Min. | Pune