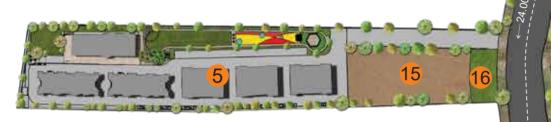

## Immerse Yourself in Our Enchanting Forest Garden Oasis

Experience the enchanting Forest Garden within our sprawling township, spanning over 4 acres of lush greenery and a mesmerizing water body. Surround yourself with diverse flowers and plants, and indulge in a range of amenities including Gazebo seating, a multipurpose court, and an adventure-filled play area. Jog along the dedicated track or unwind in the serene amphitheatre, immersing yourself in nature's tranquillity. Forest Garden is a picturesque retreat that harmoniously blends nature with modern living, offering a sanctuary to rejuvenate your mind, body, and soul.

**41 Lakh Liters** Capacity Manmade Water Body 800

Native Flowering Shrubs

134 Majestic Native Trees

Part of 65+ Acres Township