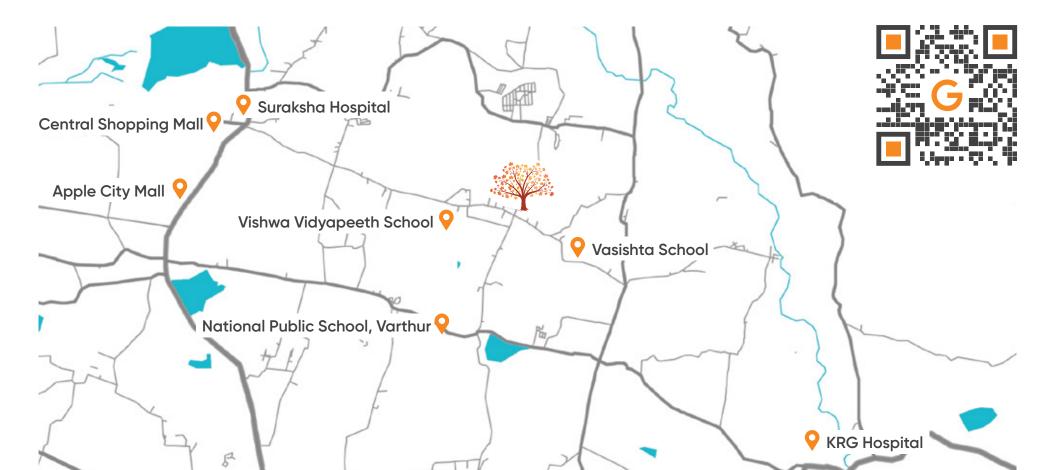

## **Schools & Colleges**

- Vasishta School 1 km | 3 minutes\*
- Vishwa Vidyapeeth CBSE School 1.3 km | 4 minutes\*
- National Public School, Varthur 2.3 km | 8 minutes\*
- Greenwood High 7.1 km | 24 minutes\*
- The International School Bangalore 8.7 km | 26 minutes\*

## **IT** Parks

- GR Tech Park 10.6 km | 45 minutes\*
- Kalyani Tech Park 11.7 km | 50 minutes\*
- International Tech Park Bangalore (ITPB) 12.5 km | 50 minutes\*
- ITPL Tech Park 13 km | 45 minutes\*
- Mind Comp Tech Park 13 km | 50 minutes\*

## Public Utilities

- Nearest Bus Stop 260 m | 2 minutes\*
- Proposed Peripheral Ring Road 3.5 km | 10 minutes\*
- Varthur Police Station 4 km | 12 minutes\*
- Nearest Metro Station 10.1 km | 35 minutes\*
- Nearest Railway Station 11.3 km | 40 minutes\*

### Malls & Retail Stores

- Central Shopping Mall 5 km | 16 minutes\*
- Apple City Mall 5.8 km | 18 minutes\*
- Forum Value Mall 6.9 km | 26 minutes\*
- Nexus Whitefield 7.8 km | 24 minutes\*
- DMart 8.8 km | 30 minutes\*

## **P** Hospitals

- Suraksha Multi Speciality Hospital 4.7 km | 14 minutes\*
- KRG Hospital 6.7 km | 18 minutes\*
- Manipal Hospital 7.2 km | 28 minutes\*
- Svastha Hospital 7.6 km | 28 minutes\*
- Hope Hospital 11.5 km | 41 minutes\*