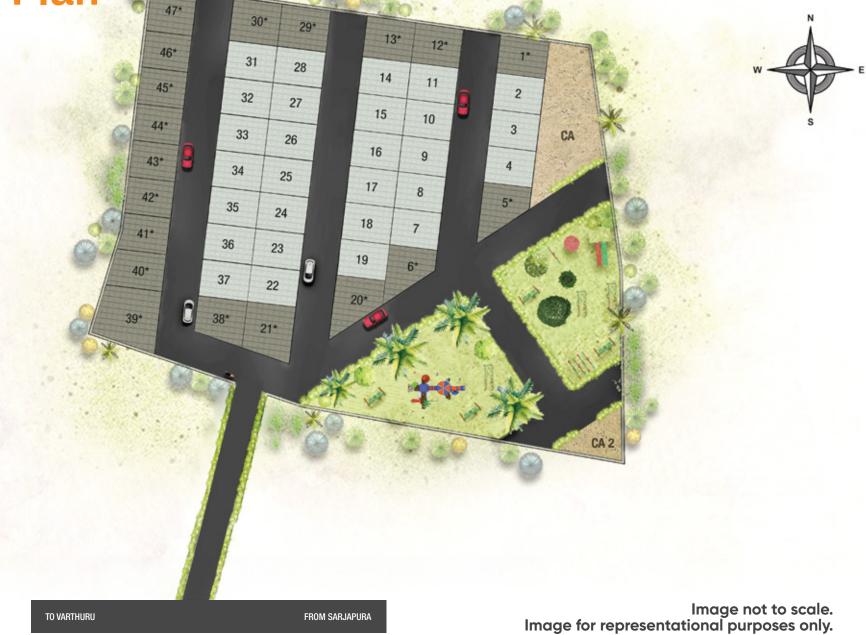

**TOTAL NUMBER OF PLOTS** 47 Plots

**PLOT SIZES** 30x40 Premium Villa Plots

In What Ways SVB Maple Woods Distinguishes Itself →

## **Master Plan**

We invite you to indulge in the epitome of secure, modern, and sustainable living.