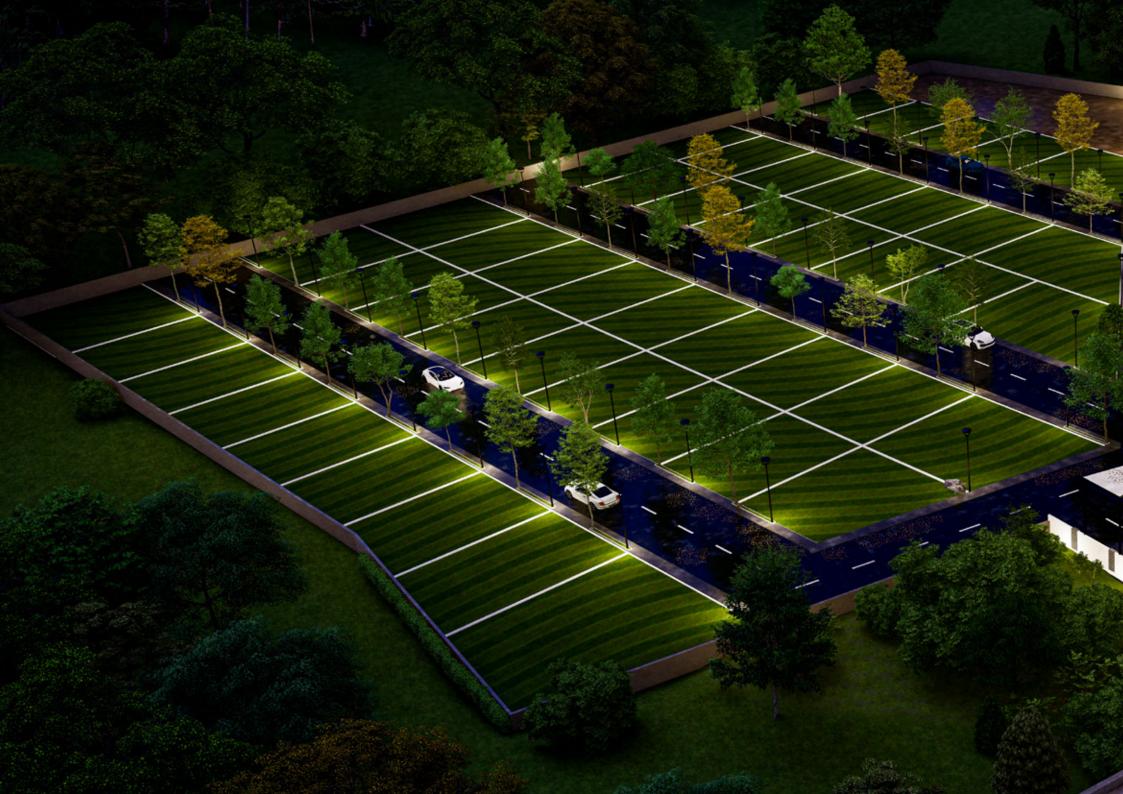

# A Harmonious Haven of Modern Serenity

SVB Maple Woods, where harmony between modern living and nature sets the stage for an extraordinary lifestyle. Immerse yourself in lush green parks & gardens and rest easy within our safe & secure community with 24/7 security assurance and protective solar-electric fencing. Embrace sustainability with eco-friendly rainwater harvesting and efficient drip irrigation facilities. At SVB Maple Woods, every amenity is thoughtfully designed to elevate your living experience and nurture a greener future. Here's a glimpse of our offerings:

Tall & Sturdy Compound Wall

Safe & Secure Community

**Eco-Friendly Rainwater Harvesting** 

**Protective Solar-Electric Fencing** 

**Smooth & Wide Cement Roads** 

**Drip Irrigation Facility for Gardens** 

24/7 Security Assurance

**Green Parks & Gardens** 

**Hidden Underground Power Cables** 