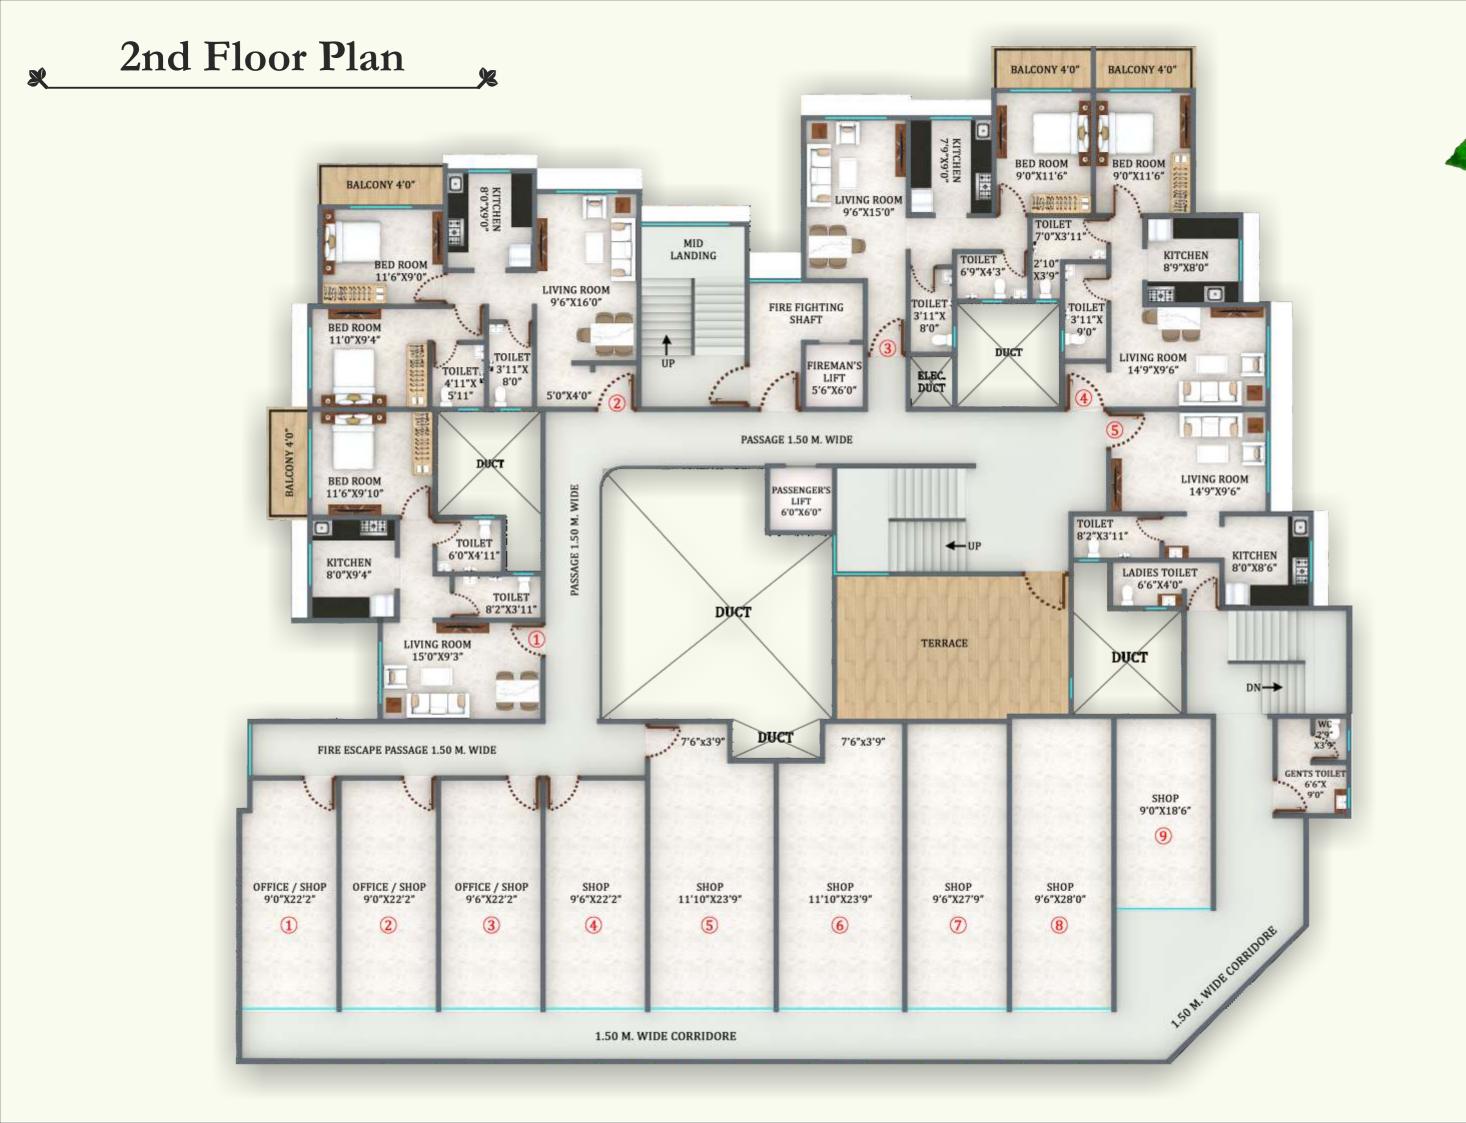

A Project By



















## Outdoor Apartment Amenities \*\*

- ◆ Superior quality construction with fine Elevations.
- ◆ Apartment secured with compound wall with elegant Entrance main gate. Security guard cabin.
- ◆ Decorative Entrance Lobby on ground floor.
- ◆ Apartment with 2 no. of lift of standard elevator company.
- ◆ Kids indoor play area on ground floor.
- ◆ Fitness Center for gents and ladies.
- ◆ Inverter battery Power back up in common lobby.

- Outsiders' driver room.
- ◆ Covered parking at basement level.
- \* Stilt and parking on ground floor.
- ◆ CCTV Surveillance camera at common places.
- Building with Fire frightening system.
- \* Staircase of ground floor to 1st floor steps are finish with granite and hand railing with stainless steel.
- ◆ 1st floor to terrace level steps are finish wi