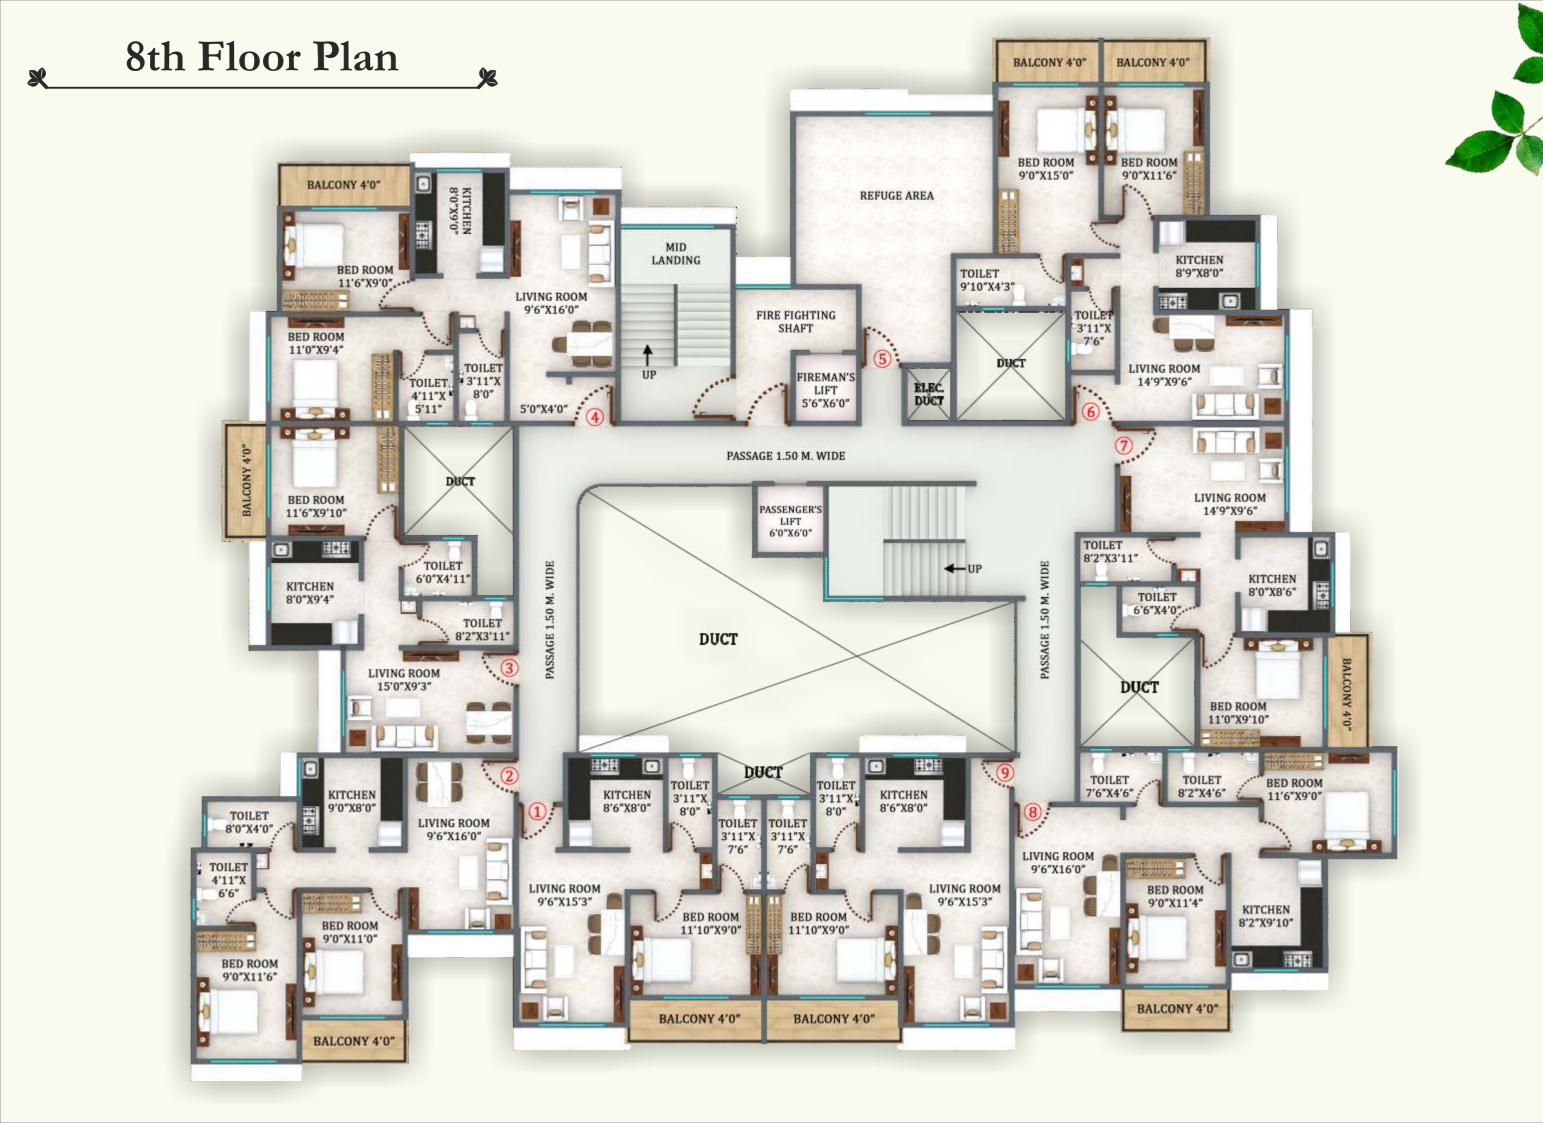

A Project By



















## Outdoor Apartment Amenities \*\*

- ◆ Superior quality construction with fine Elevations.
- ◆ Apartment secured with compound wall with elegant Entrance main gate. Security guard cabin.
- ◆ Decorative Entrance Lobby on ground floor.
- ◆ Apartment with 2 no. of lift of standard elevator company.
- ◆ Kids indoor play area on ground floor.
- ◆ Fitness Center for gents and ladies.
- ◆ Inverter battery Power back up in common lobby.

- Outsiders' driver room.
- ◆ Covered parking at basement level.
- \* Stilt and parking on ground floor.
- ◆ CCTV Surveillance camera at common places.
- Building with Fire frightening system.
- \* Staircase of ground floor to 1st floor steps are finish with granite and hand railing with stainless steel.
- ◆ 1st floor to terrace level steps are finish with Tan