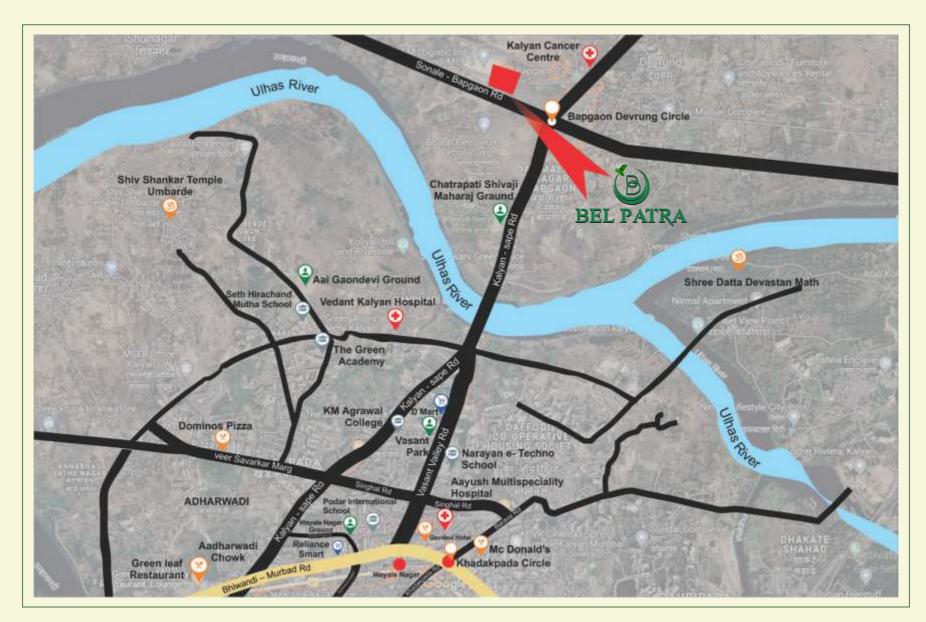

## **Location Map**

Site Address: Bapgaon Naka, Opp. Bapgaon Police Station, Nr. Gandhari Road, Kalyan (W.), Thane - 421 301.

Office Address: 4/A, 1st Floor, Rambaug - Lane No.2, Kalyan (W.), Thane - 421 301.