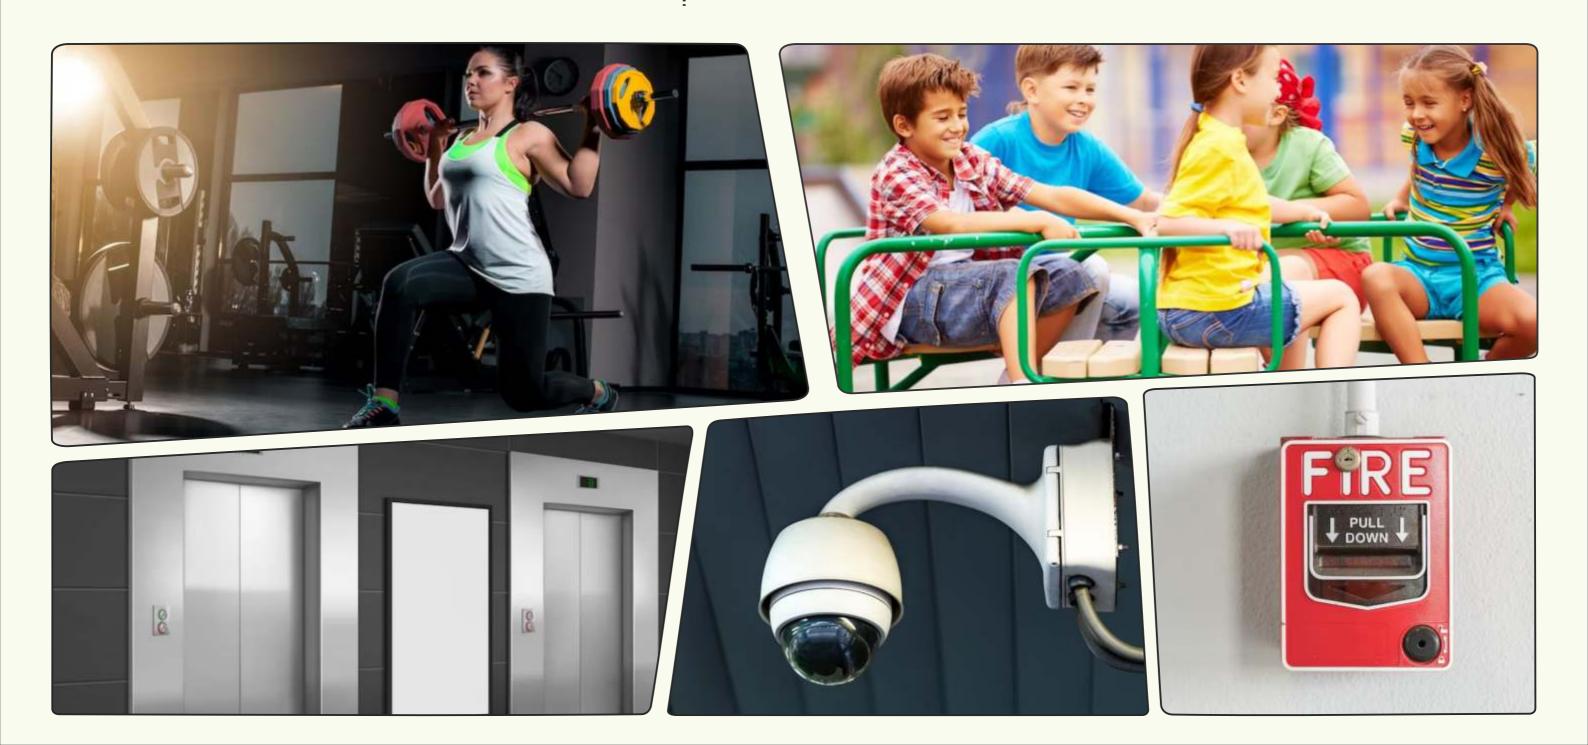

## Outdoor Apartment Amenities \*\*

- ◆ Superior quality construction with fine Elevations.
- ◆ Apartment secured with compound wall with elegant Entrance main gate. Security guard cabin.
- ◆ Decorative Entrance Lobby on ground floor.
- ◆ Apartment with 2 no. of lift of standard elevator company.
- ◆ Kids indoor play area on ground floor.
- ◆ Fitness Center for gents and ladies.
- ◆ Inverter battery Power back up in common lobby.

- Outsiders' driver room.
- ◆ Covered parking at basement level.
- \* Stilt and parking on ground floor.
- ◆ CCTV Surveillance camera at common places.
- Building with Fire frightening system.
- \* Staircase of ground floor to 1st floor steps are finish with granite and hand railing with stainless steel.
- ◆ 1st floor to terrace level steps are finish with Tandoor tile and hand railing with M.S. pipe/grill.