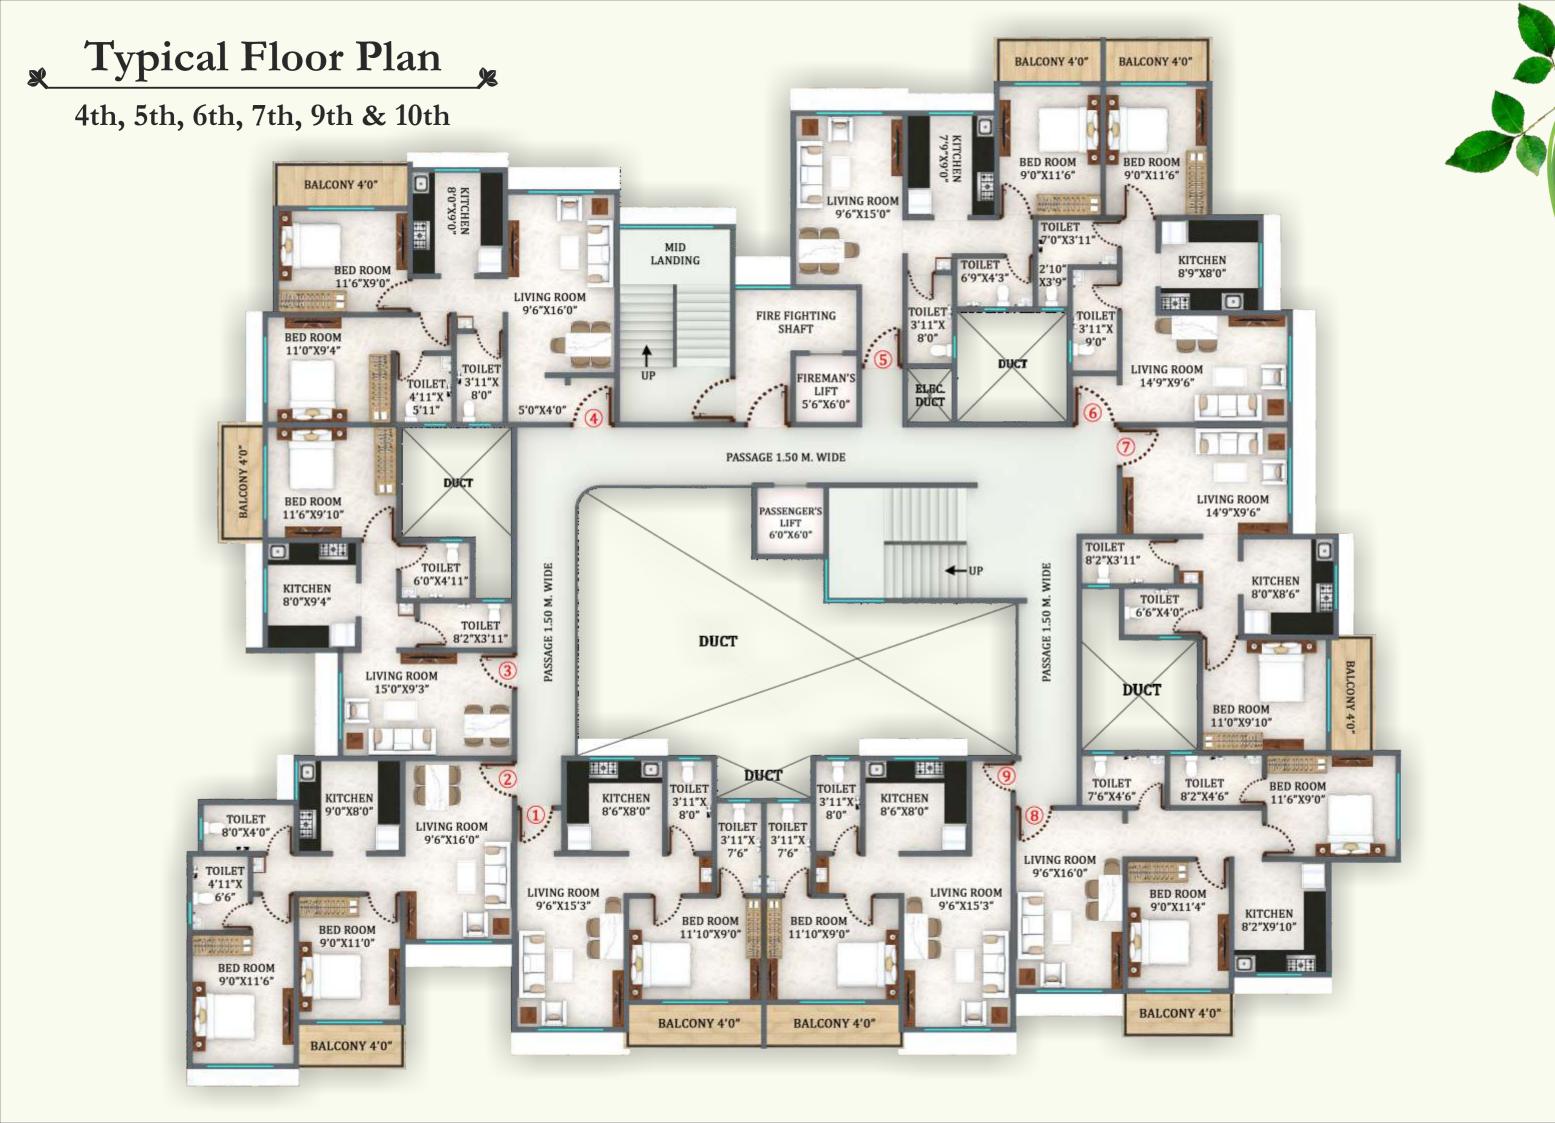

A Project By



















## Outdoor Apartment Amenities \*\*

- ◆ Superior quality construction with fine Elevations.
- ◆ Apartment secured with compound wall with elegant Entrance main gate. Security guard cabin.
- ◆ Decorative Entrance Lobby on ground floor.
- ◆ Apartment with 2 no. of lift of standard elevator company.
- ◆ Kids indoor play area on ground floor.
- ◆ Fitness Center for gents and ladies.
- ◆ Inverter battery Power back up in common lobby.

- Outsiders' driver room.
- ◆ Covered parking at basement level.
- \* Stilt and parking on ground floor.
- ◆ CCTV Surveillance camera at common places.
- Building with Fire frightening system.
- \* Staircase of ground floor to 1st floor steps are finish with granite and hand railing with stainless steel.
- ◆ 1st floor to terrace level steps are finish with T