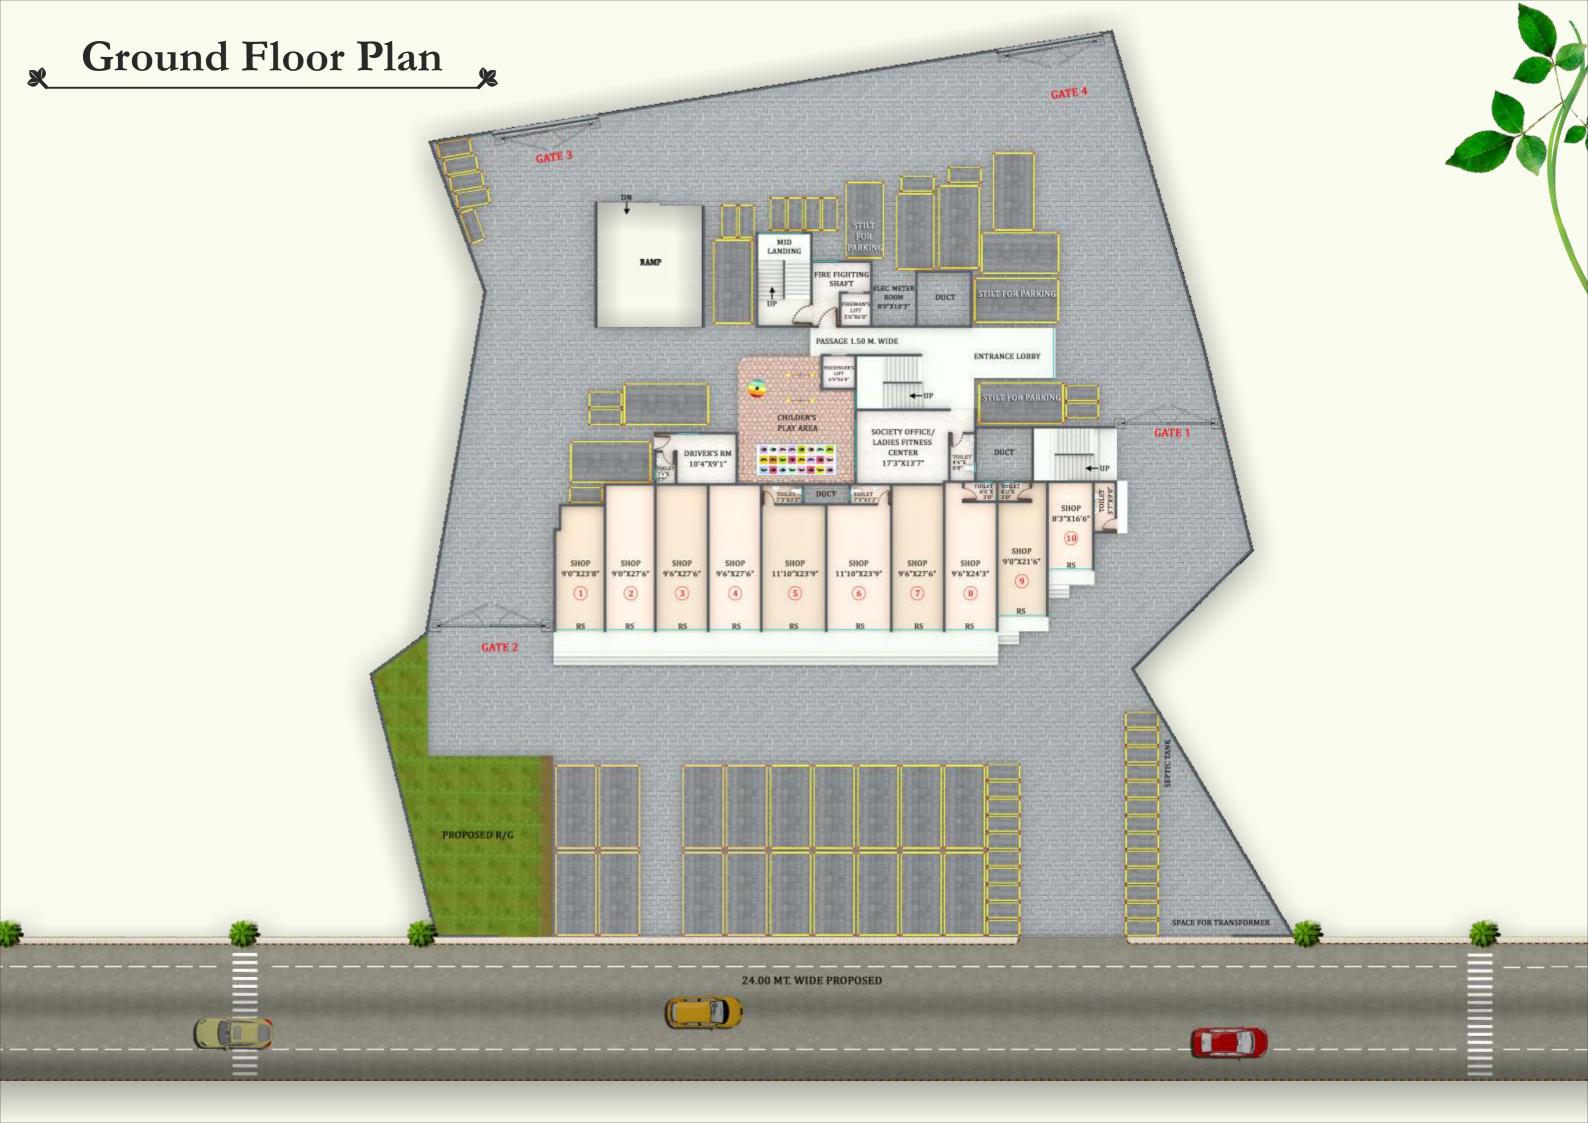

## Outdoor Apartment Amenities \*\*

- ◆ Superior quality construction with fine Elevations.
- ◆ Apartment secured with compound wall with elegant Entrance main gate. Security guard cabin.
- ◆ Decorative Entrance Lobby on ground floor.
- ◆ Apartment with 2 no. of lift of standard elevator company.
- ◆ Kids indoor play area on ground floor.
- ◆ Fitness Center for gents and ladies.
- ◆ Inverter battery Power back up in common lobby.

- Outsiders' driver room.
- ◆ Covered parking at basement level.
- \* Stilt and parking on ground floor.
- ◆ CCTV Surveillance camera at common places.
- Building with Fire frightening system.
- \* Staircase of ground floor to 1st floor steps are finish with granite and hand railing with stainless steel.
- ◆ 1st floor to terrace level steps are finish with Tandoor tile and hand railing with M.S. pipe/grill.