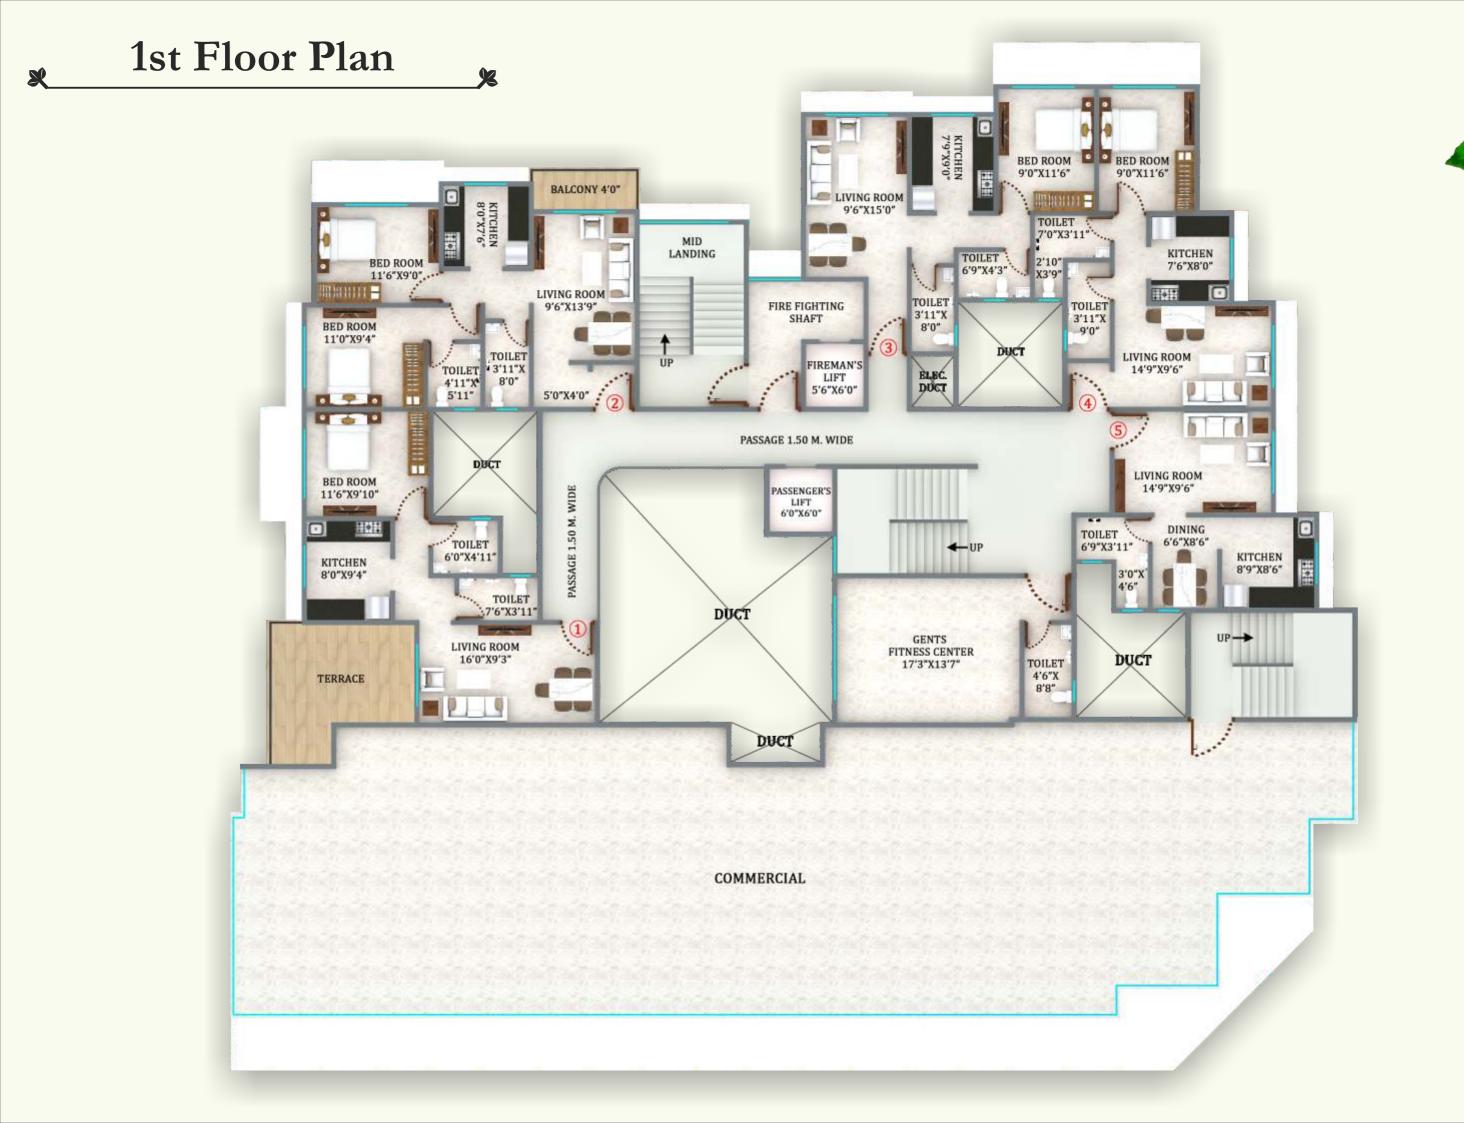

## Outdoor Apartment Amenities \*\*

- ◆ Superior quality construction with fine Elevations.
- ◆ Apartment secured with compound wall with elegant Entrance main gate. Security guard cabin.
- ◆ Decorative Entrance Lobby on ground floor.
- ◆ Apartment with 2 no. of lift of standard elevator company.
- ◆ Kids indoor play area on ground floor.
- ◆ Fitness Center for gents and ladies.
- ◆ Inverter battery Power back up in common lobby.

- Outsiders' driver room.
- ◆ Covered parking at basement level.
- \* Stilt and parking on ground floor.
- ◆ CCTV Surveillance camera at common places.
- Building with Fire frightening system.
- \* Staircase of ground floor to 1st floor steps are finish with granite and hand railing with stainless steel.
- ◆ 1st floor to terrace level steps are finish with Tandoor tile and hand railing with M.S. pipe/grill.