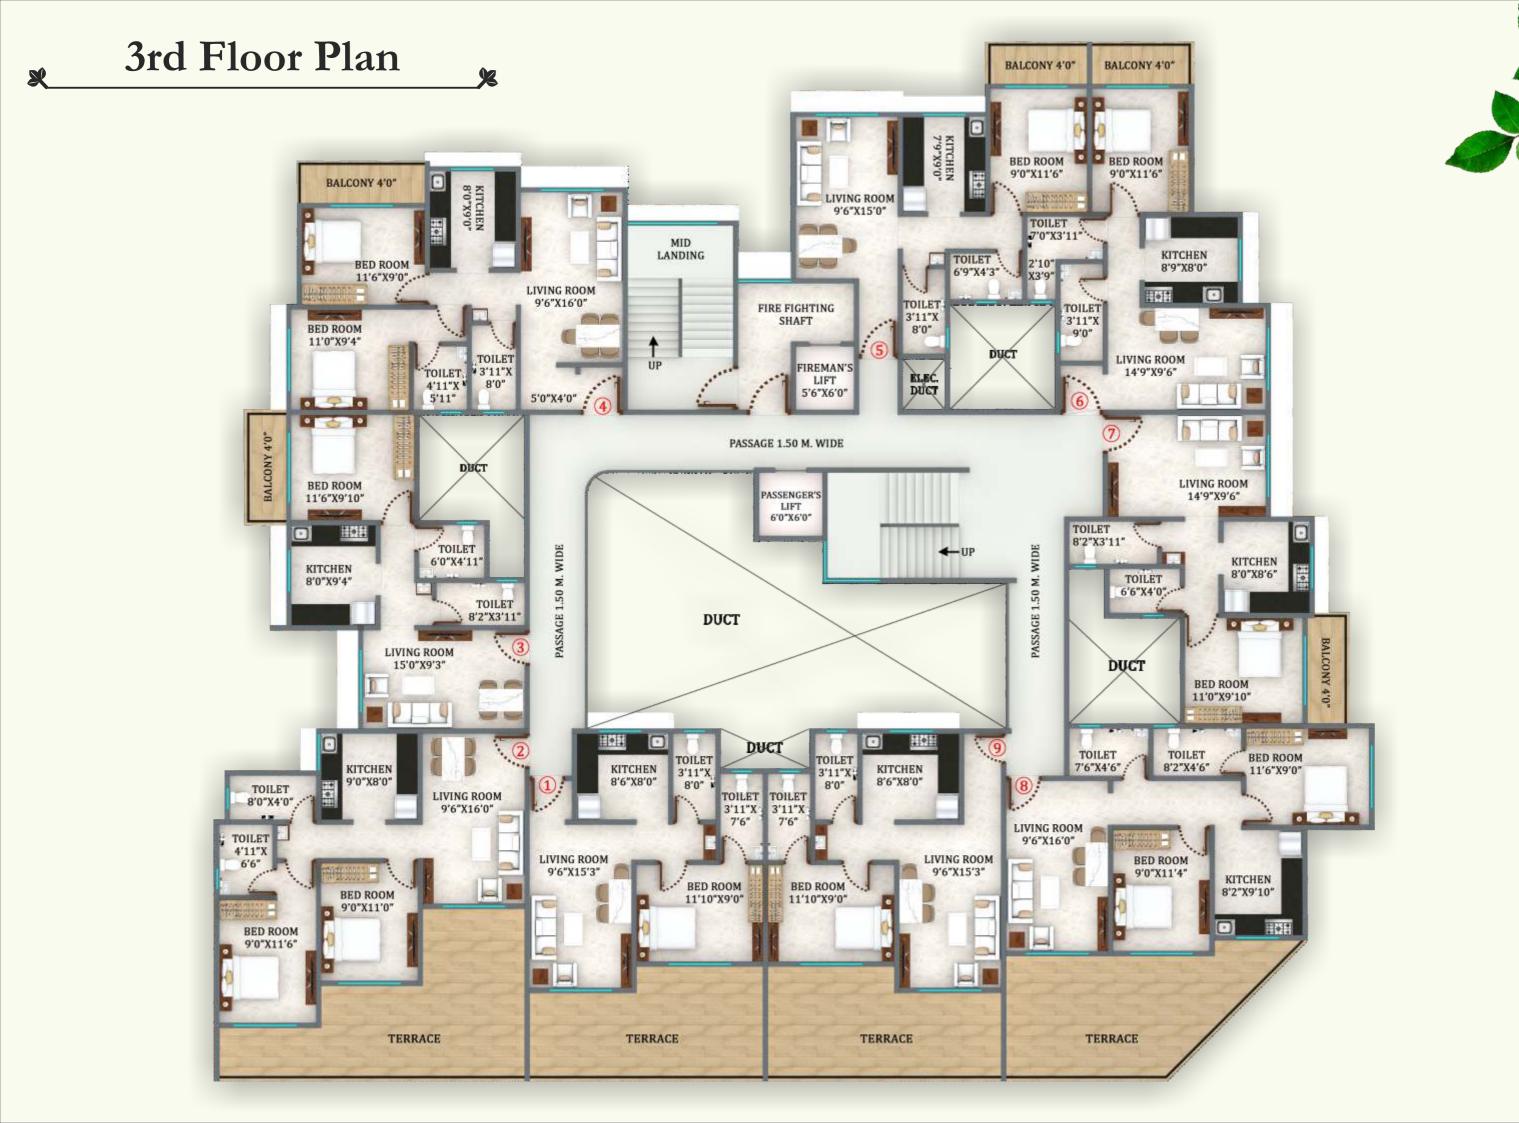

A Project By



















## Outdoor Apartment Amenities \*\*

- ◆ Superior quality construction with fine Elevations.
- ◆ Apartment secured with compound wall with elegant Entrance main gate. Security guard cabin.
- ◆ Decorative Entrance Lobby on ground floor.
- ◆ Apartment with 2 no. of lift of standard elevator company.
- ◆ Kids indoor play area on ground floor.
- ◆ Fitness Center for gents and ladies.
- ◆ Inverter battery Power back up in common lobby.

- Outsiders' driver room.
- ◆ Covered parking at basement level.
- \* Stilt and parking on ground floor.
- ◆ CCTV Surveillance camera at common places.
- Building with Fire frightening system.
- \* Staircase of ground floor to 1st floor steps are finish with granite and hand railing with stainless steel.
- ◆ 1st floor to terrace level steps are finish with