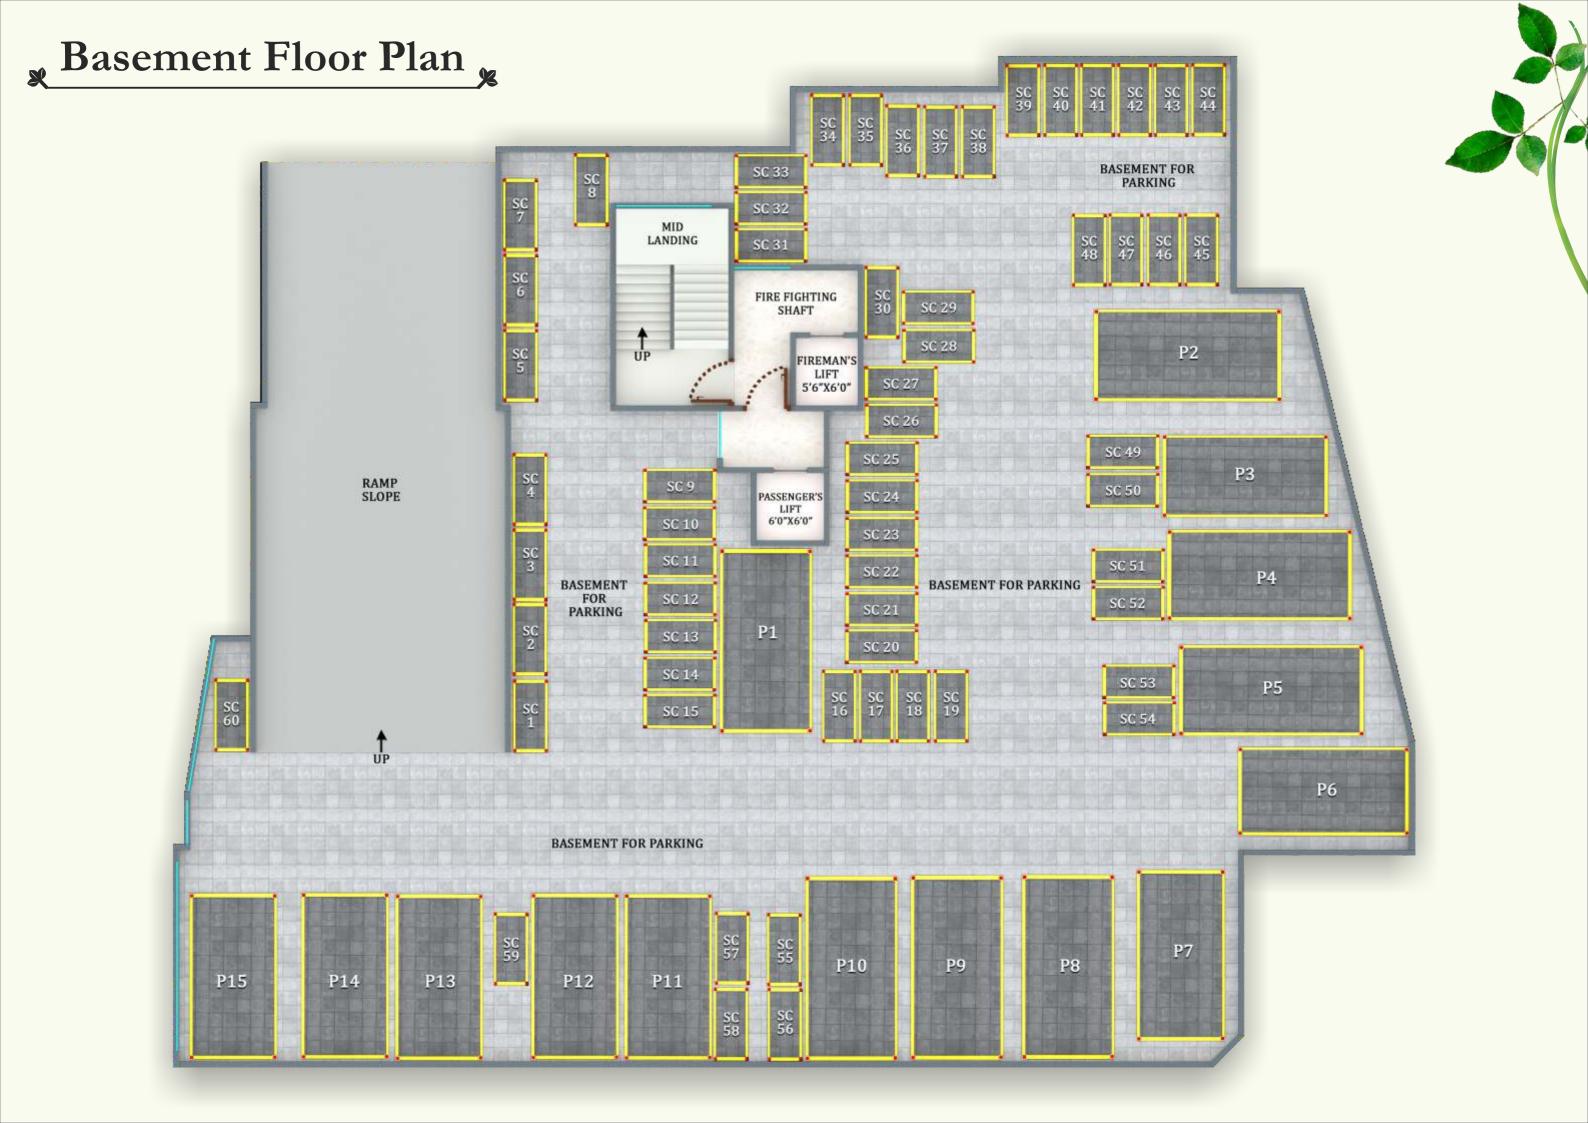

- Outsiders' driver room.
- ◆ Covered parking at basement level.
- \* Stilt and parking on ground floor.
- ◆ CCTV Surveillance camera at common places.
- Building with Fire frightening system.
- \* Staircase of ground floor to 1st floor steps are finish with granite and hand railing with stainless steel.
- ◆ 1st floor to terrace level steps are finish with Tandoor tile and hand railing with M.S. pipe/grill.