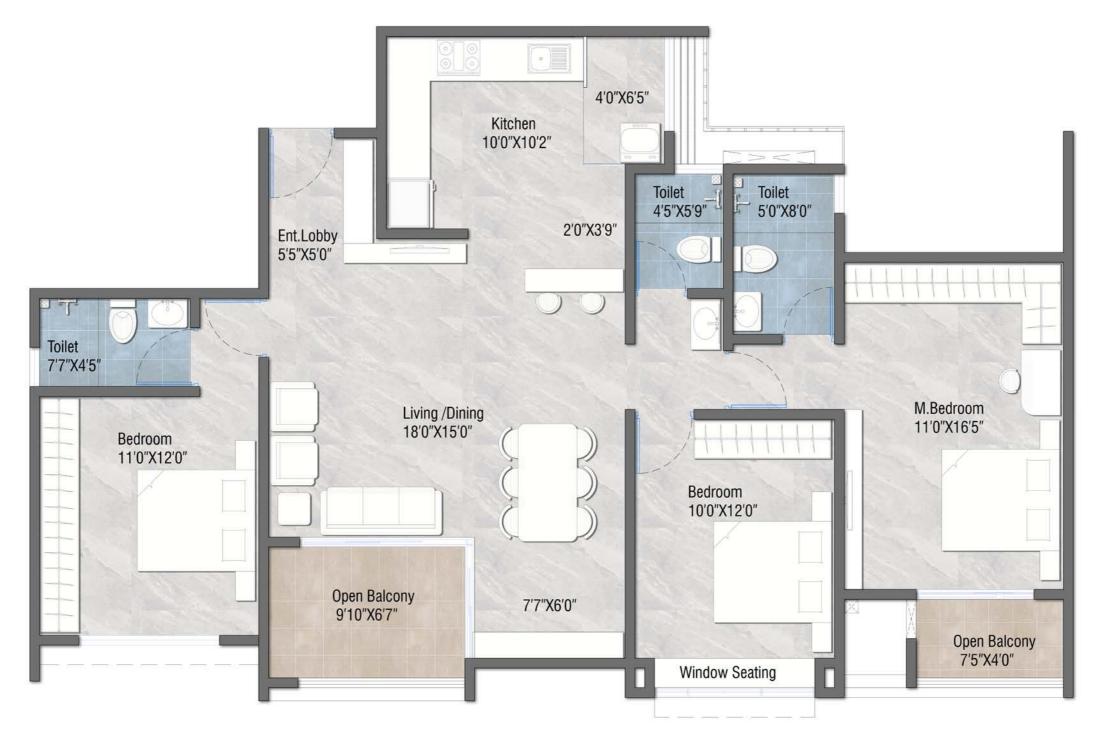

**Rohit Amaara** 

**Rohit Aloha** 

| 3.0 BHK |                |                                     |                   |         |
|---------|----------------|-------------------------------------|-------------------|---------|
| Туре    | Carpet<br>Area | Open<br>Balcony<br>/Utility<br>Area | Total Usable Area |         |
|         | Sq.m.          | Sq.m.                               | Sq.m.             | Sq.ft.  |
| 3.0 bhk | 104.65         | 8.70                                | 113.35            | 1220.10 |