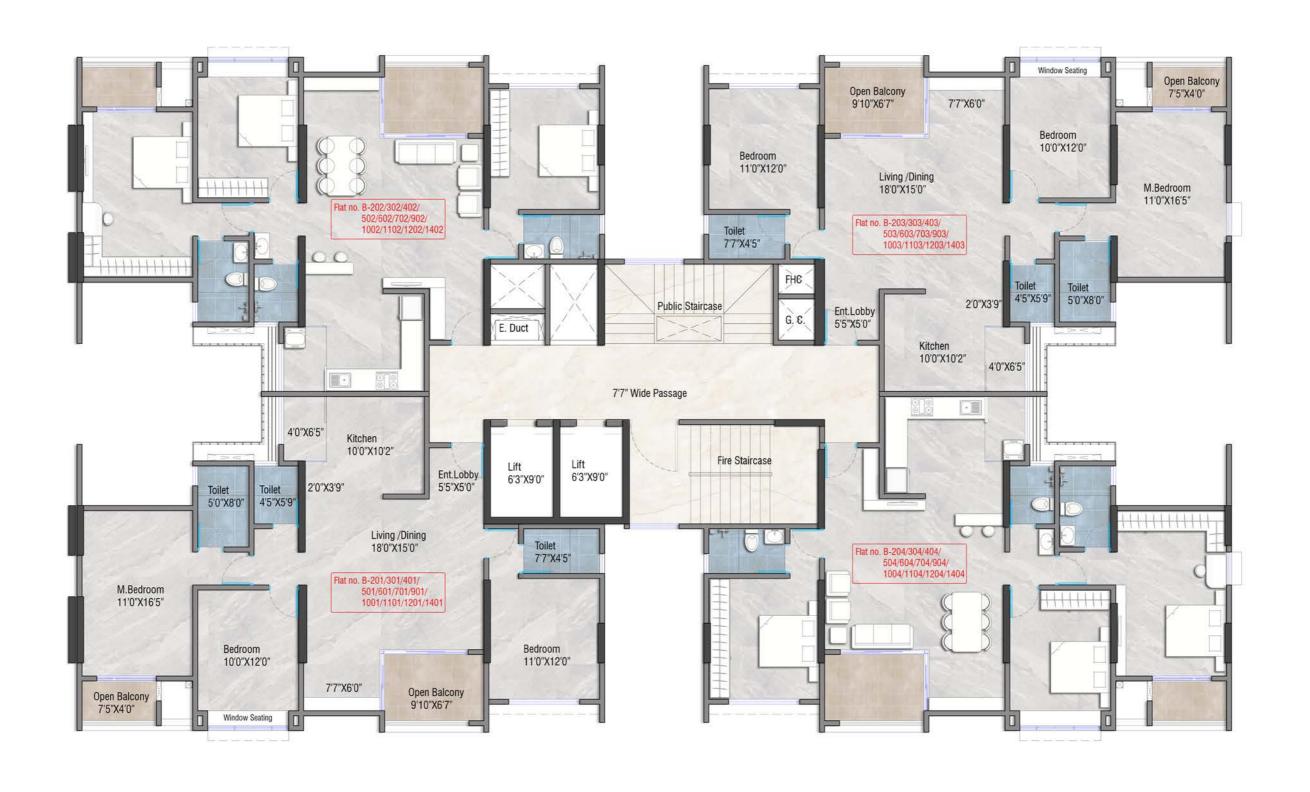

**Rohit Amaara** 

**Rohit Aloha** 

| 3.0 BHK |                |                                     |                   |         |
|---------|----------------|-------------------------------------|-------------------|---------|
| Туре    | Carpet<br>Area | Open<br>Balcony<br>/Utility<br>Area | Total Usable Area |         |
|         | Sq.m.          | Sq.m.                               | Sq.m.             | Sq.ft.  |
| 3.0 bhk | 104.65         | 8.70                                | 113.35            | 1220.10 |