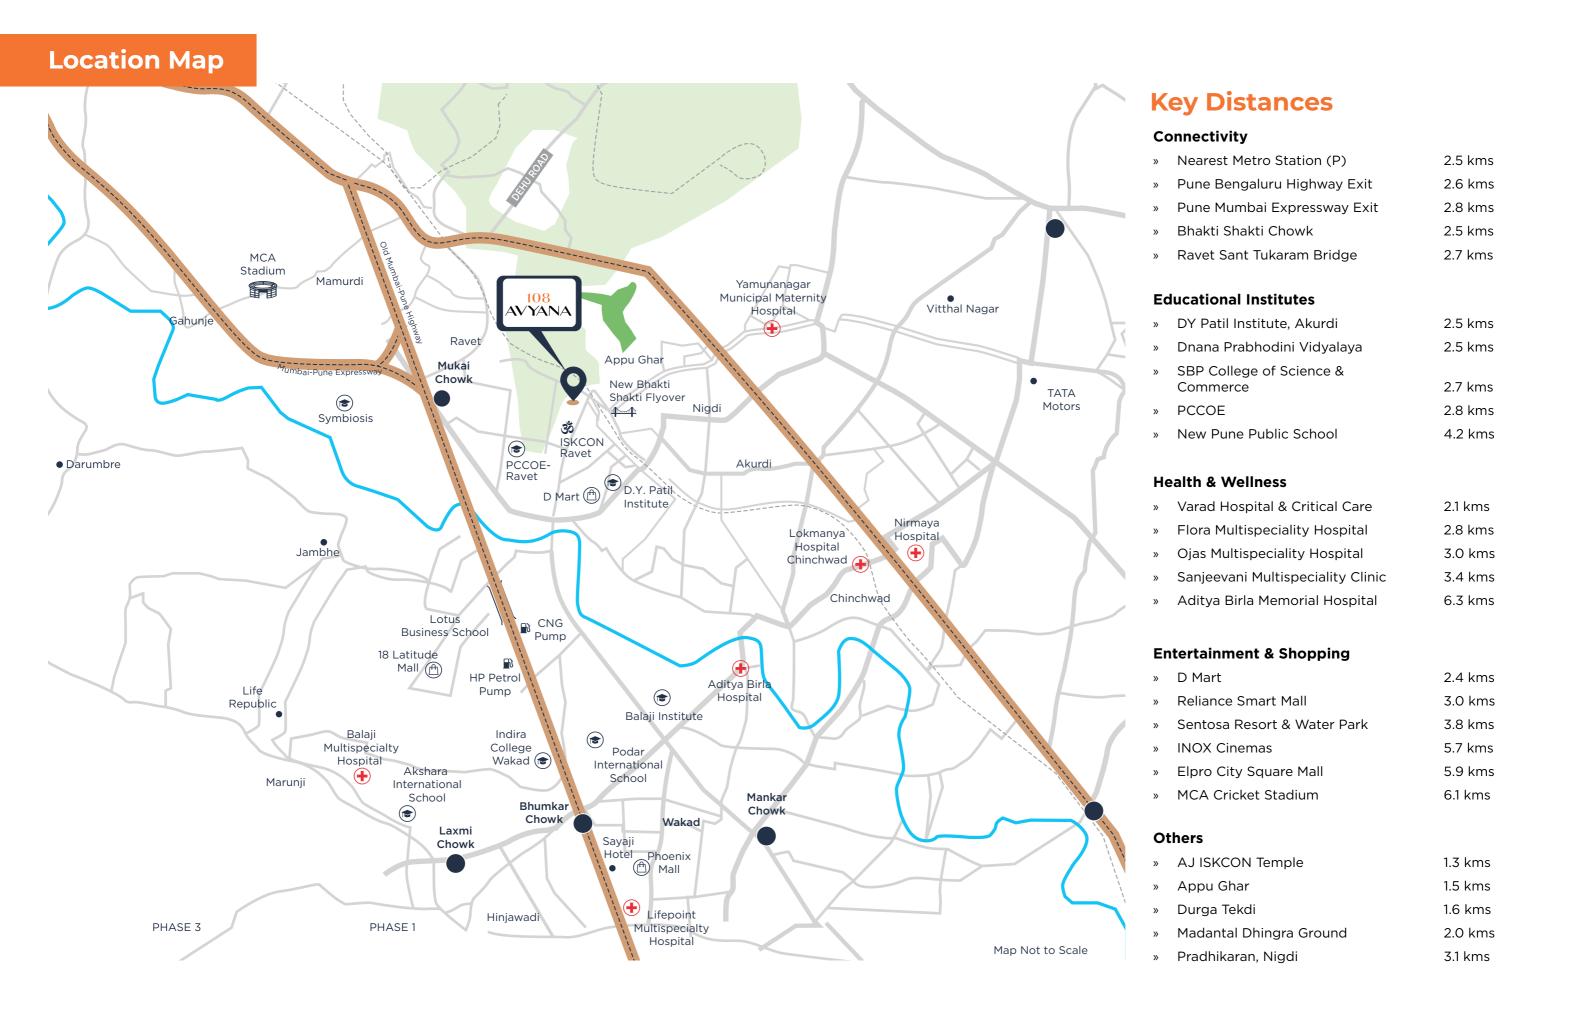

3 BHK ENERGIMENTS **RAVET** 



15

YEARS OF EXPERIENCE

1M+

SQ.FT. AREA DEVELOPED

10+

COMPLETED PROJECTS

1.5M+

SQ.FT. AREA UNDER DEVELOPMENT

10+ Completed Projects

**Rohit Palms** 

**Rohit Pinnacle** 

**Rohit Platinum** 

**Rohit Pavillion** 

**Rohit Park** 

**Ongoing Projects** 

**Rohit Amaara** 

**Rohit Aloha** 











| 3.0 BHK |                |                                     |                   |         |
|---------|----------------|-------------------------------------|-------------------|---------|
| Туре    | Carpet<br>Area | Open<br>Balcony<br>/Utility<br>Area | Total Usable Area |         |
|         | Sq.m.          | Sq.m.                               | Sq.m.             | Sq.ft.  |
| 3.0 bhk | 104.65         | 8.70                                | 113.35            | 1220.10 |

## **SPECIFICATIONS**

## STRUCTURAL:

- » Earthquake resistant R.C.C. Frame structure
- » AAC block masonary work for external & internal walls
- » External sand faced cement plaster
- » Internal cement plaster with gypsum finish with emulsion paint

#### **DOORS & WINDOWS:**

- » Main door good qualit