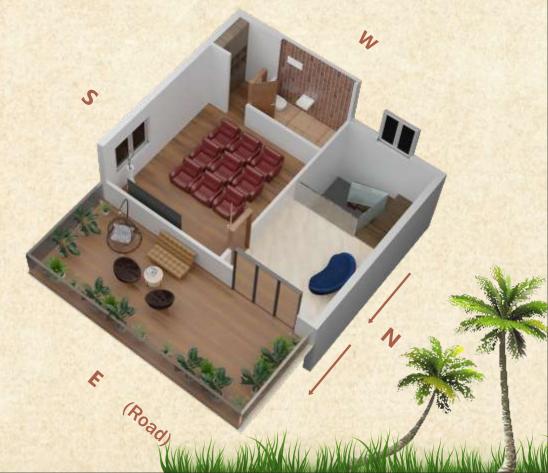

## GROUND FLOOR PLAN

## **GROUND FLOOR (906 Sft)**

| Portico/Parking     | 11'0" x 11'4.5" |
|---------------------|-----------------|
| Living/Drawing Room | 12'3" x 10'7.5" |
| Pooja Room          | 7'0" x 4'0"     |
| Kitchen             | 7'0" x 10'0"    |
| Dining              | 9'6" x 14'3"    |
| Guest Bedroom       | 10'0" x 14'3"   |
| Common Washroom     | 4'9" x 7'9"     |
|                     |                 |