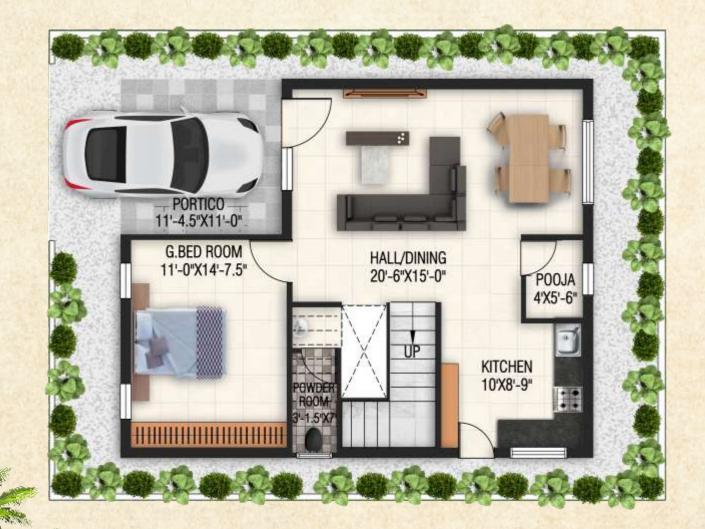

# Ground Floor (893 Sft)

| Portico/Parking              | 11'4.5" x 11'0"                                               |
|------------------------------|---------------------------------------------------------------|
| Living/Drawing Room & Dining | 20'6" x 15'0"                                                 |
| Pooja Room                   | 4'0" x 5'6"                                                   |
| Kitchen                      | 10'0" x 8'9"                                                  |
| Guest Bedroom                | 11'0" x 14'7.5"                                               |
| Common Washroom              | 3'1.5" x 7'0"                                                 |
|                              | Living/Drawing Room & Dining Pooja Room Kitchen Guest Bedroom |

# WEST FACING VILLA: 159 Sq.Yds. (Total Built-up Area: 2481 Sq.ft.)