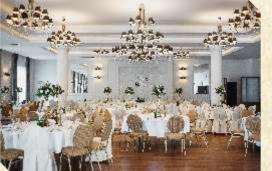

# CLUBHOUSE

Experience the ultimate level of luxurious comfort with the magnificent **5000 sqft** Clubhouse, featuring 3 floors along with a lift.

- \* Multipurpose Hall
- \* Indoor Games(Snooker, Table Tennis,Chess and Caroms)
- \* Gymnasium
- 2 Guest Rooms with attached Washrooms, Meeting/Conference Room.