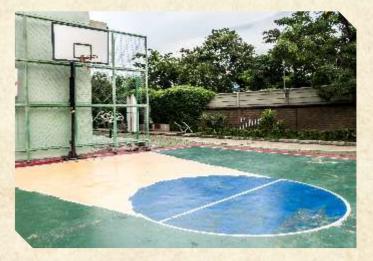

# OUTDOOR AMENITIES

- \* Landscaping in Tot-Lot Areas and on Both Sides of the Road.
- \* Seating Plaza.
- \* Cricket Practice Net.
- \* Badminton Court.
- \* Half Basketball Court.
- \* Swimming Pool & Kids Pool with Party lawn
- \* Sand Pit.
- \* Children Play Area.
- \* Jogging Track in Tot Lot Area.
- \* Multipurpose Lawn.
- \* Outdoor Fitness Station.

# **AMENITIES**

- 1. Entrance Arch
- 2. Club House
- 3. Badminton Court
- 4. Half Basketball Court
- Jogging Track
- 6. Swimming Pool & Kids Pool with Party lawn
- 7. Outdoor Fitness Station
- 8. Lawn
- 9. Children Play Area
- 10. Sand Pit
- 12. Seating Plaza