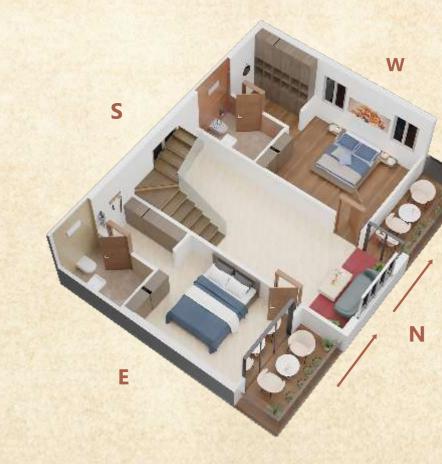

# FIRST FLOOR PLAN

NDOOR GAMES 19'-3'X25'-6' leg LOBBY |≝ 7-9'X7'-3'

# FIRST FLOOR (906 Sft)

| Lounge               | 16'6" x 10'7.5" |
|----------------------|-----------------|
| Master Bedroom       | 11'0" x 14'3"   |
| Master BR Walk-In    | 4'7.5" x 5'0"   |
| Master BR Washroom   | 5'0" x 9'0"     |
| Children Bedroom     | 11'0" x 14'3"   |
| Children BR Walk-In  | 4'7.5" x 6'3"   |
| Children BR Washroom | 5'0" x 8'0"     |
| Sit-Out/Balcony      | 7'0" x 11'4.5"  |
|                      |                 |