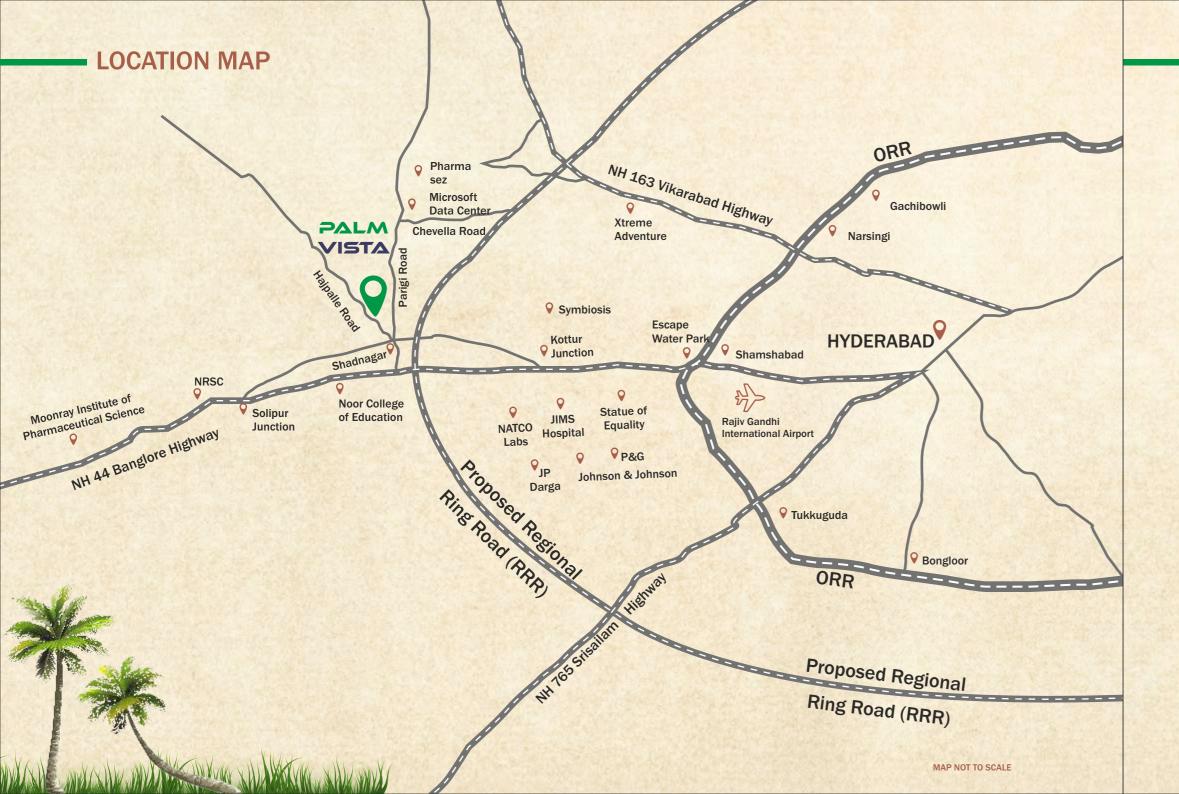

# **LOCATION ADVANTAGES**

### \* INDUSTRIES AND TECH COMPANIES

- Microsoft Data Center 10 Mins
- NRSC 17 Mins
- Natco Labs 24 Mins
- Jck Embasssy Industrial Park 25 Mins
- Johnson & Johnson 32 Mins
- P&G 33 Mins

### \* ATTRACTIONS

- JP Darga 20 Mins
- Statue of Equality 34 Mins
- Escape Water Park 48 Mins
- Xtreme Adventure 51 Mins

## \* SCHOOLS

- Oxford High School 5Mins
- St Marys High School 5 Mins
- Shadnagar English Medium High School 7 Mins
- Delhi World School 8 Mins
- Shaastra The Global School 8 Mins
- Tagore High School 10 Mins
- Medha International School 11 Mins
- Heritage Valley The Indian School 20 Mins

## \* COLLEGES

- Vignan Junior College 5 Mins
- Moonray Institute of Pharmaceutical Science 5 Mins
- Vivekananda Degree College 8 Mins
- Vivekananda Institute of Science and Information Technology 14 Mins
- Noor College of Education 17 Mins
- Symbiosis Institute of Business Management 20 Mins

### \* HOSPITALS

- ABV Hospital 5 Mins
- Manasa Hospital 6 Mins
- Viva Hospital 7 Mins
- Sai Samhith Hospital 20 Mins
- Jims Hospital 30 Mins
- Care Hospital 50 Mins

#### \* RESTAURANTS

- Sai Family Restaurant 5 Mins
- Sai Krishna Family Restaurant & Lodging 7 Mins
- Yummy Restaurant & Udipi Hotel 12 Mins
- Hotel Ashiana 14 Mins
- Hotel Sandarshini Udipi Veg 15 Mins
- Route #44 Restaurant 20 Mins

### \* TRANSIT

- Shadnagar Bus Stop 5 Mins
- Shadnagar Railway Station 5 Mins
- Proposed Regional Ring Road (RRR) 5 Mins
- Bangalore Highway 10 Mins
- Outer Ring Road 30 Mins
- Rajiv Gandhi International Airport 30 Mins
- Shamshabad Future Metro Station 40 Mins
- Umdanagar MMTS 45 Mins
- Gachibowli 60 Mins