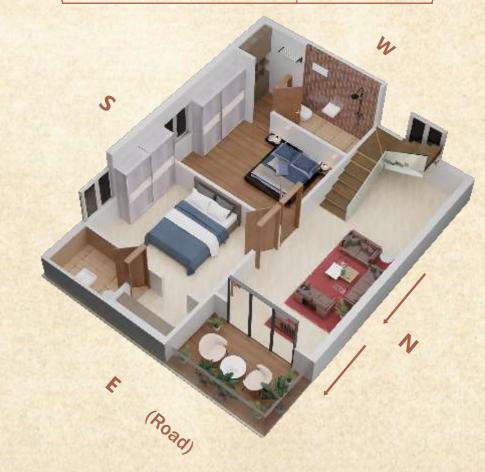

# Ground Floor (893 Sft)

| Portico/Parking              | 11'4.5" x 11'0"                                               |
|------------------------------|---------------------------------------------------------------|
| Living/Drawing Room & Dining | 20'6" x 15'0"                                                 |
| Pooja Room                   | 4'0" x 5'6"                                                   |
| Kitchen                      | 10'0" x 8'9"                                                  |
| Guest Bedroom                | 11'0" x 14'7.5"                                               |
| Common Washroom              | 3'1.5" x 7'0"                                                 |
|                              | Living/Drawing Room & Dining Pooja Room Kitchen Guest Bedroom |

# WEST FACING VILLA: 159 Sq.Yds. (Total Built-up Area: 2481 Sq.ft.)

# **WEST FACING VILLA FLOOR PLAN:**

GROUND FLOOR (893.00 SFT)

BALCONY BALCONY 5'-0" WIDE 5'-0" WIDE M.BED ROOM CH.BED ROOM 11'-0"X13'-1.5" LOUNGE 10'-0"X13'-1.5" 10'-1.5"X15'-0" TOILET 5'-6"X7'-6"

HOME THEATER UNIT BED/HOME THEATER 11'-0"X13'-1.5" LOUNGE OPEN TERRACE 10'-1.5"X7'-0"