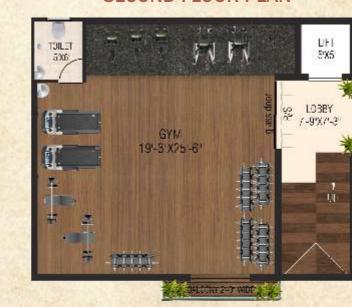

# CLUBHOUSE

Experience the ultimate level of luxurious comfort with the magnificent **5000 sqft** Clubhouse, featuring 3 floors along with a lift.

- \* Multipurpose Hall
- \* Indoor Games(Snooker, Table Tennis,Chess and Caroms)
- \* Gymnasium
- 2 Guest Rooms with attached Washrooms, Meeting/Conference Room.

# SECOND FLOOR PLAN