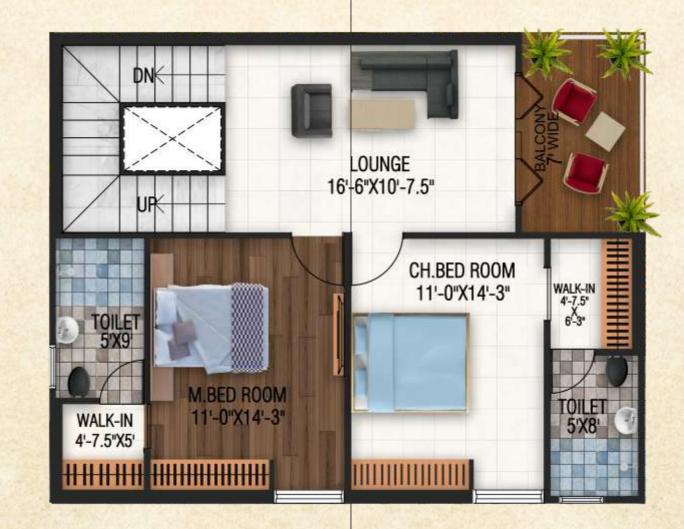

# FIRST FLOOR (906 Sft)

| Lounge               | 16'6" x 10'7.5" |
|----------------------|-----------------|
| Master Bedroom       | 11'0" x 14'3"   |
| Master BR Walk-In    | 4'7.5" x 5'0"   |
| Master BR Washroom   | 5'0" x 9'0"     |
| Children Bedroom     | 11'0" x 14'3"   |
| Children BR Walk-In  | 4'7.5" x 6'3"   |
| Children BR Washroom | 5'0" x 8'0"     |
| Sit-Out/Balcony      | 7'0" x 11'4.5"  |
|                      |                 |

## SECOND FLOOR (906 Sft)

| Lounge                | 12'3" x 10'7.5" |
|-----------------------|-----------------|
| Home Theatre/Bedroom  | 16'4.5" x 14'3" |
| Home Theatre Walk-In  | 4'7.5" x 5'0"   |
| Home Theatre Washroom | 5'0" x 9'0"     |
| Slab Projections      | 11'4.5" x 26'9" |