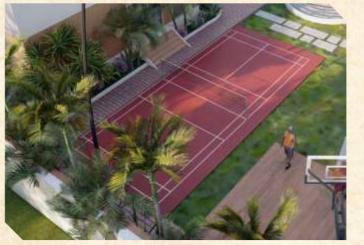

# OUTDOOR AMENITIES

- \* Landscaping in Tot-Lot Areas and on Both Sides of the Road.
- \* Seating Plaza.
- \* Cricket Practice Net.
- \* Badminton Court.
- \* Half Basketball Court.
- \* Swimming Pool & Kids Pool with Party lawn
- \* Sand Pit.
- \* Children Play Area.
- \* Jogging Track in Tot Lot Area.
- \* Multipurpose Lawn.
- \* Outdoor Fitness Station.

# **AMENITIES**

- 1. Entrance Arch
- 2. Club House
- 3. Badminton Court
- 4. Half Basketball Court
- Jogging Track
- 6. Swimming Pool & Kids Pool with Party lawn
- 7. Outdoor Fitness Station
- 8. Lawn
- 9. Children Play Area
- 10. Sand Pit
- 12. Seating Plaza