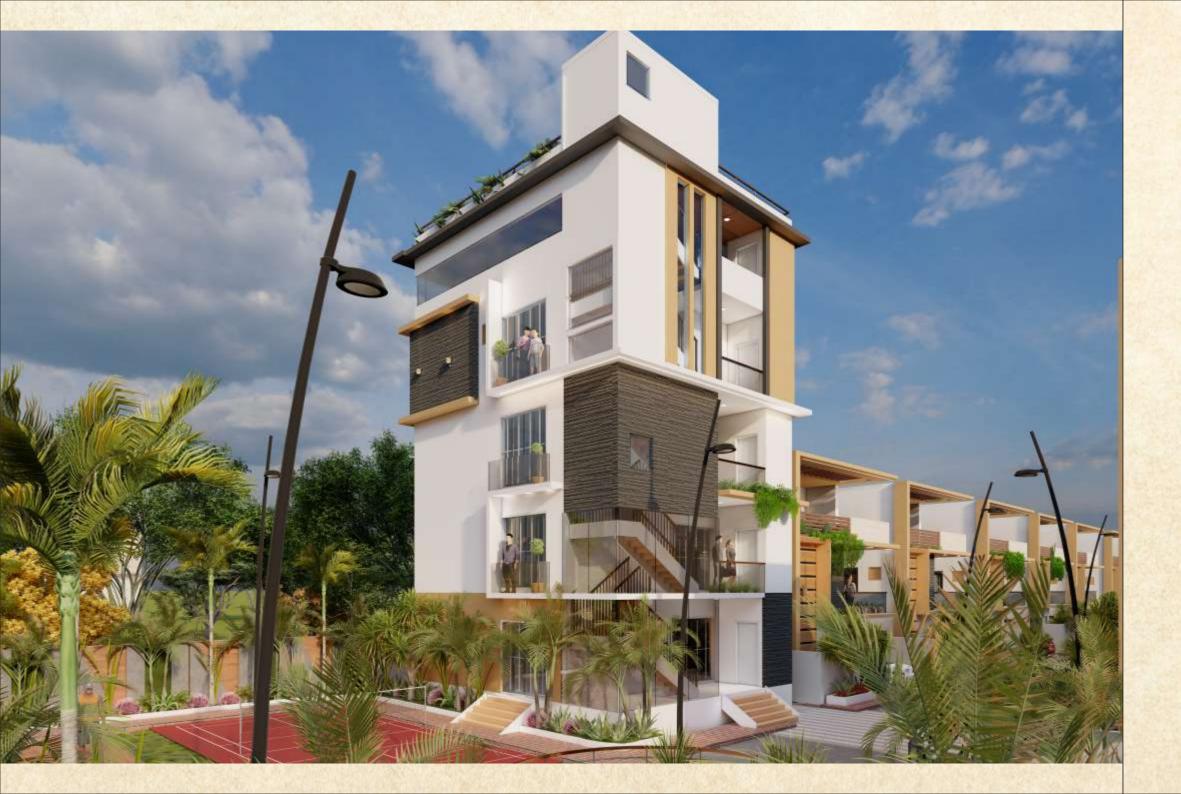

O Corporate Office: 10-3-32/9/3, Shri Kalyanam, Ground Floor, Behind F&F Mart, Street No 10, East Marredpally, Hyderabad, Telangana-500026, India

Palm Vista is a luxurious triplex gated villa project located in Shadnagar. It features spacious and tastefully designed villas that are equipped with modern amenities. Residents can enjoy a safe and secure lifestyle as the complex is guarded 24/7 by a professional security team. Each villa is designed with a modern layout and equipped with contemporary fixtures. While the residents can enjoy access to a common clubhouse with amenities such as a swimming pool, fitness center and much more...

# EXPERIENCE LUXURY LIVING IN SHADNAGAR'S TRIPLEX VILLAS

- \* Introducing the First Gated Community of Luxury Villas in Shadnagar!
- \* Stunning Triplex Villa with 3 spacious Bedrooms, Home Theater and Lift Provision.
- \*A Gated Community Project that features exclusive internal roads and compound walls on all sides (Strictly No Public Access to Outsiders).
- \* 10 Mins Drive to Elikatta Microsoft Data Center.
- \* 5 Mins Drive to Proposed Regional Ring Road (RRR).
- \*\* World Class Outdoor Amenities and 5000 sft astonishing Clubhouse with extraordinary amenities
- \* DTCP and RERA Approved Project.