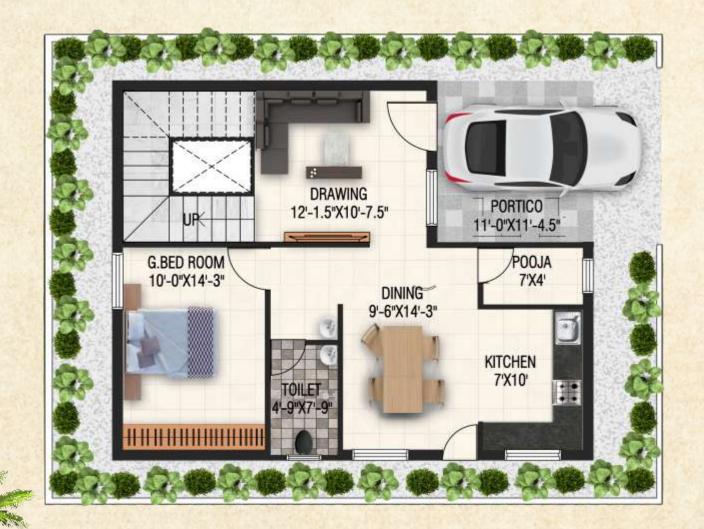

## GROUND FLOOR PLAN

## **GROUND FLOOR (906 Sft)**

| Portico/Parking     | 11'0" x 11'4.5" |
|---------------------|-----------------|
| Living/Drawing Room | 12'3" x 10'7.5" |
| Pooja Room          | 7'0" x 4'0"     |
| Kitchen             | 7'0" x 10'0"    |
| Dining              | 9'6" x 14'3"    |
| Guest Bedroom       | 10'0" x 14'3"   |
| Common Washroom     | 4'9" x 7'9"     |
|                     |                 |