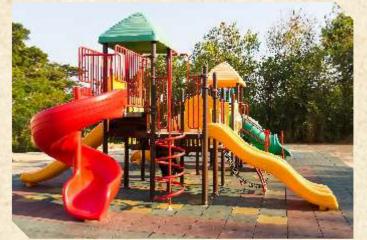

# OUTDOOR AMENITIES

- \* Landscaping in Tot-Lot Areas and on Both Sides of the Road.
- \* Seating Plaza.
- \* Cricket Practice Net.
- \* Badminton Court.
- \* Half Basketball Court.
- \* Swimming Pool & Kids Pool with Party lawn
- \* Sand Pit.
- \* Children Play Area.
- \* Jogging Track in Tot Lot Area.
- \* Multipurpose Lawn.
- \* Outdoor Fitness Station.

# **AMENITIES**

- 1. Entrance Arch
- 2. Club House
- 3. Badminton Court
- 4. Half Basketball Court
- Jogging Track
- 6. Swimming Pool & Kids Pool with Party lawn
- 7. Outdoor Fitness Station
- 8. Lawn
- 9. Children Play Area
- 10. Sand Pit
- 12. Seating Plaza