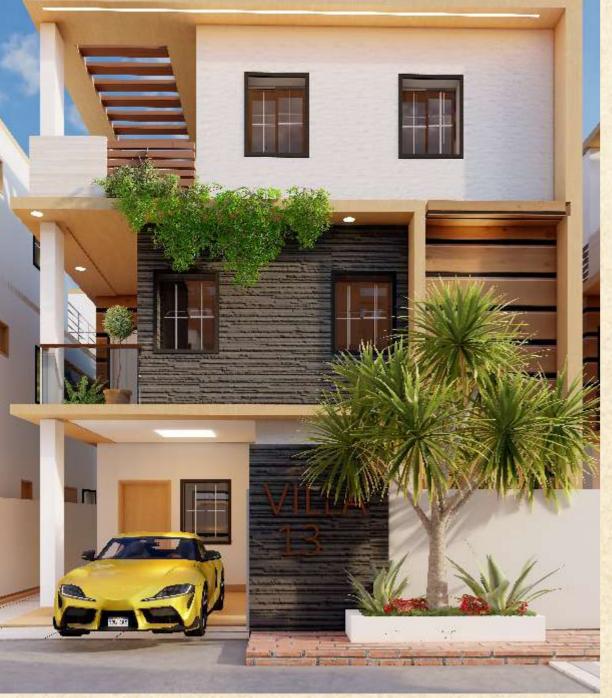

O Corporate Office: 10-3-32/9/3, Shri Kalyanam, Ground Floor, Behind F&F Mart, Street No 10, East Marredpally, Hyderabad, Telangana-500026, India

Palm Vista is a luxurious triplex gated villa project located in Shadnagar. It features spacious and tastefully designed villas that are equipped with modern amenities. Residents can enjoy a safe and secure lifestyle as the complex is guarded 24/7 by a professional security team. Each villa is designed with a modern layout and equipped with contemporary fixtures. While the residents can enjoy access to a common clubhouse with amenities such as a swimming pool, fitness center and much more...

# EXPERIENCE LUXURY LIVING IN SHADNAGAR'S TRIPLEX VILLAS

- \* Introducing the First Gated Community of Luxury Villas in Shadnagar!
- \* Stunning Triplex Villa with 3 spacious Bedrooms, Home Theater and Lift Provision.
- \*A Gated Community Project that features exclusive internal roads and compound walls on all sides (Strictly No Public Access to Outsiders).
- \* 10 Mins Drive to Elikatta Microsoft Data Center.
- \* 5 Mins Drive to Proposed Regional Ring Road (RRR).
- \*\* World Class Outdoor Amenities and 5000 sft astonishing Clubhouse with extraordinary amenities
- \* DTCP and RERA Approved Project.

# EAST FACING VILLA: 159 Sq.Yds. (Total Built-up Area: 2718 Sq.ft.)