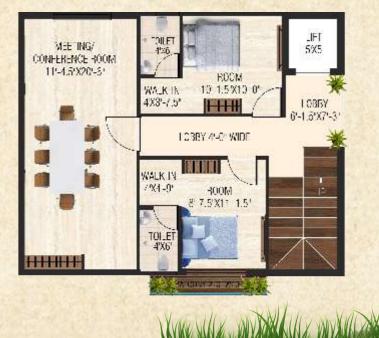

# CLUBHOUSE

Experience the ultimate level of luxurious comfort with the magnificent **5000 sqft** Clubhouse, featuring 3 floors along with a lift.

- \* Multipurpose Hall
- \* Indoor Games(Snooker, Table Tennis,Chess and Caroms)
- \* Gymnasium
- 2 Guest Rooms with attached Washrooms, Meeting/Conference Room.