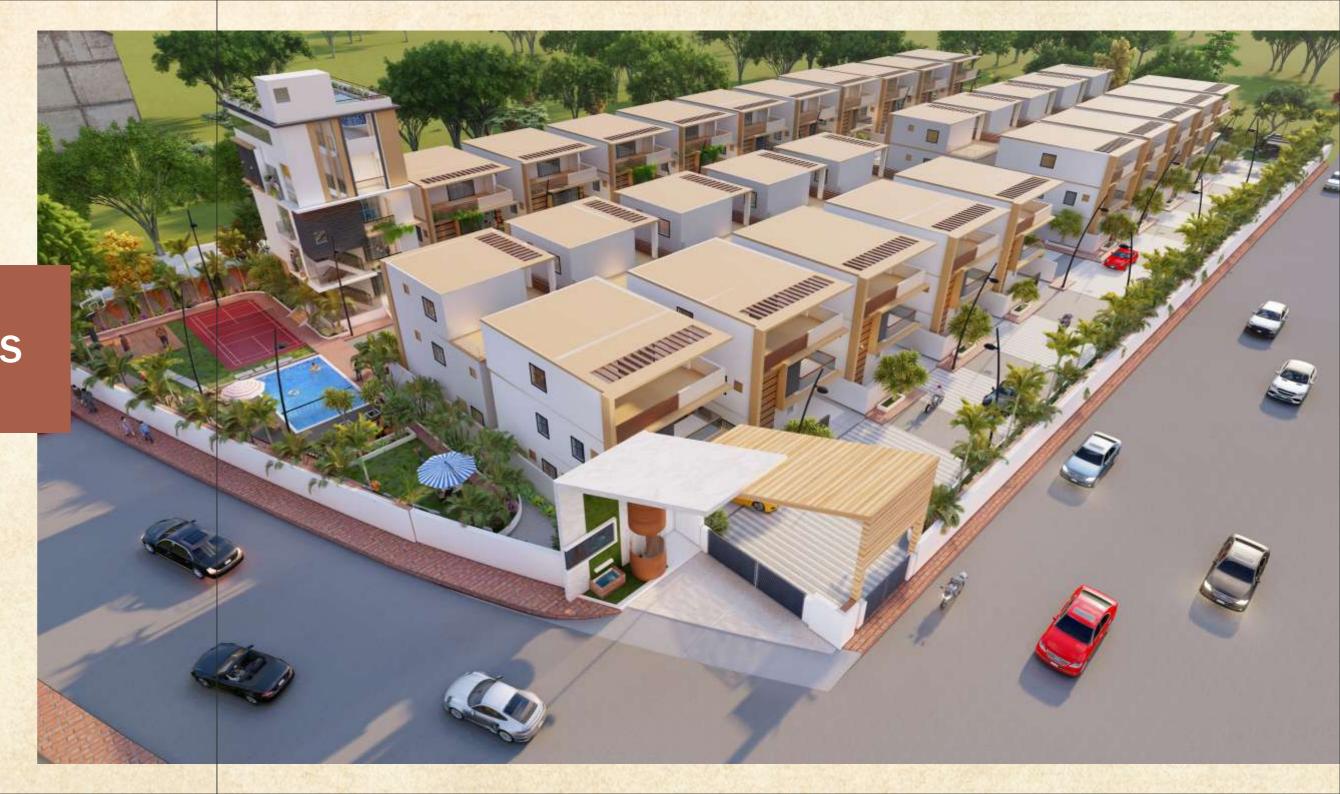

O Corporate Office: 10-3-32/9/3, Shri Kalyanam, Ground Floor, Behind F&F Mart, Street No 10, East Marredpally, Hyderabad, Telangana-500026, India

Palm Vista is a luxurious triplex gated villa project located in Shadnagar. It features spacious and tastefully designed villas that are equipped with modern amenities. Residents can enjoy a safe and secure lifestyle as the complex is guarded 24/7 by a professional security team. Each villa is designed with a modern layout and equipped with contemporary fixtures. While the residents can enjoy access to a common clubhouse with amenities such as a swimming pool, fitness center and much more...

- \* 2 Acres
- \* 30 Villas
- \* Each Villa 160 Sqyds
- \* 2365 SQ.FT. 2800 SQ.FT.

# EXPERIENCE LUXURY LIVING IN SHADNAGAR'S TRIPLEX VILLAS

- \* Introducing the First Gated Community of Luxury Villas in Shadnagar!
- \* Stunning Triplex Villa with 3 spacious Bedrooms, Home Theater and Lift Provision.
- \*A Gated Community Project that features exclusive internal roads and compound walls on all sides (Strictly No Public Access to Outsiders).
- \* 10 Mins Drive to Elikatta Microsoft Data Center.
- \* 5 Mins Drive to Proposed Regional Ring Road (RRR).
- \*\* World Class Outdoor Amenities and 5000 sft astonishing Clubhouse with extraordinary amenities
- \* DTCP and RERA Approved Project.