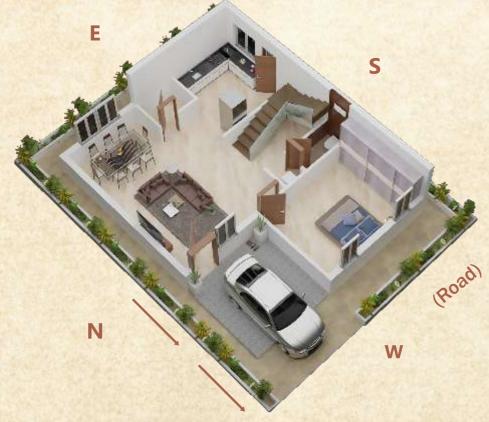

## GROUND FLOOR PLAN

## **GROUND FLOOR (906 Sft)**

| Portico/Parking     | 11'0" x 11'4.5" |
|---------------------|-----------------|
| Living/Drawing Room | 12'3" x 10'7.5" |
| Pooja Room          | 7'0" x 4'0"     |
| Kitchen             | 7'0" x 10'0"    |
| Dining              | 9'6" x 14'3"    |
| Guest Bedroom       | 10'0" x 14'3"   |
| Common Washroom     | 4'9" x 7'9"     |
|                     |                 |