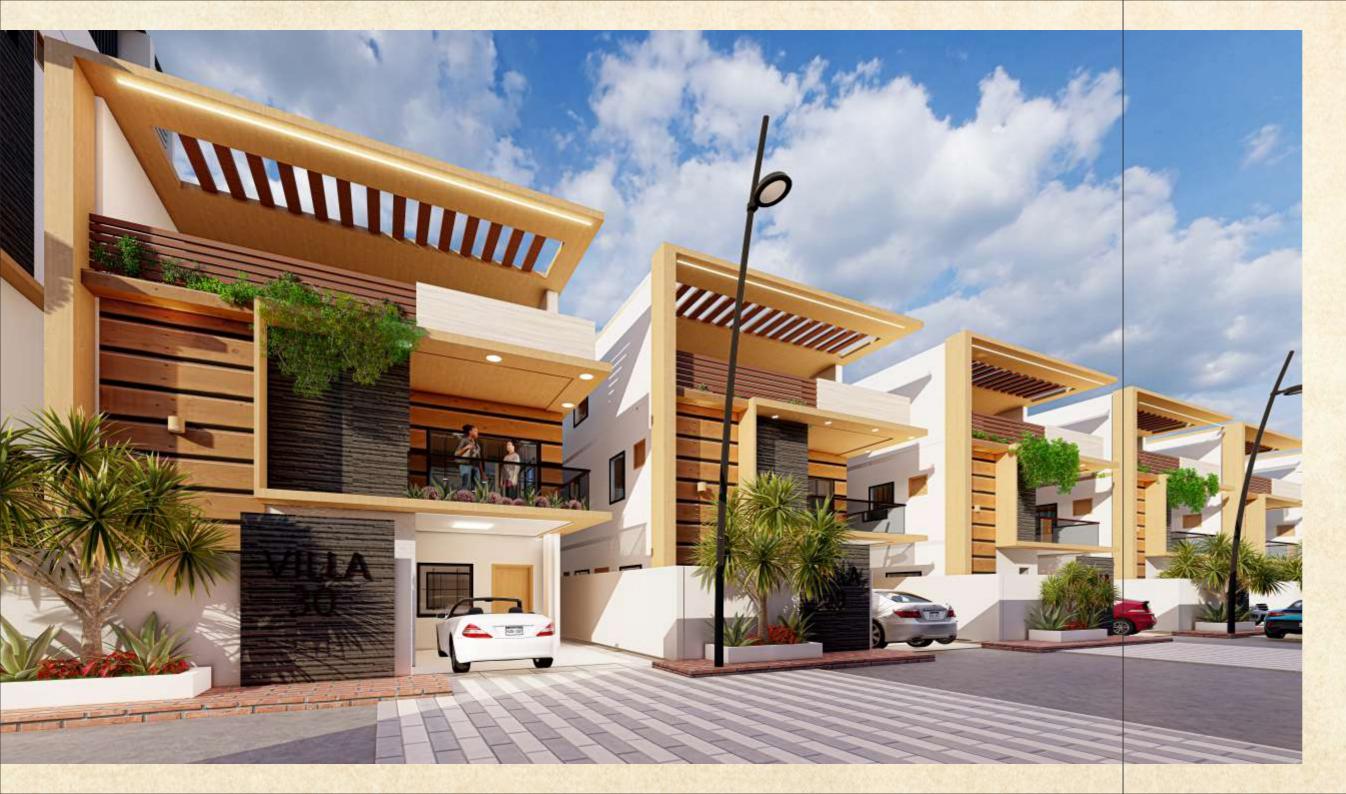

O Corporate Office: 10-3-32/9/3, Shri Kalyanam, Ground Floor, Behind F&F Mart, Street No 10, East Marredpally, Hyderabad, Telangana-500026, India

Palm Vista is a luxurious triplex gated villa project located in Shadnagar. It features spacious and tastefully designed villas that are equipped with modern amenities. Residents can enjoy a safe and secure lifestyle as the complex is guarded 24/7 by a professional security team. Each villa is designed with a modern layout and equipped with contemporary fixtures. While the residents can enjoy access to a common clubhouse with amenities such as a swimming pool, fitness center and much more...

# EXPERIENCE LUXURY LIVING IN SHADNAGAR'S TRIPLEX VILLAS

- \* Introducing the First Gated Community of Luxury Villas in Shadnagar!
- \* Stunning Triplex Villa with 3 spacious Bedrooms, Home Theater and Lift Provision.
- \*A Gated Community Project that features exclusive internal roads and compound walls on all sides (Strictly No Public Access to Outsiders).
- \* 10 Mins Drive to Elikatta Microsoft Data Center.
- \* 5 Mins Drive to Proposed Regional Ring Road (RRR).
- \*\* World Class Outdoor Amenities and 5000 sft astonishing Clubhouse with extraordinary amenities
- \* DTCP and RERA Approved Project.