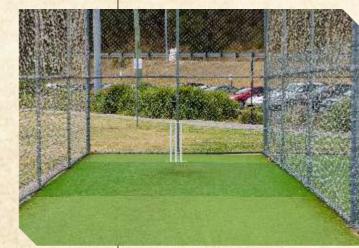

# OUTDOOR AMENITIES

- \* Landscaping in Tot-Lot Areas and on Both Sides of the Road.
- \* Seating Plaza.
- \* Cricket Practice Net.
- \* Badminton Court.
- \* Half Basketball Court.
- \* Swimming Pool & Kids Pool with Party lawn
- \* Sand Pit.
- \* Children Play Area.
- \* Jogging Track in Tot Lot Area.
- \* Multipurpose Lawn.
- \* Outdoor Fitness Station.

# **AMENITIES**

- 1. Entrance Arch
- 2. Club House
- 3. Badminton Court
- 4. Half Basketball Court
- Jogging Track
- 6. Swimming Pool & Kids Pool with Party lawn
- 7. Outdoor Fitness Station
- 8. Lawn
- 9. Children Play Area
- 10. Sand Pit
- 12. Seating Plaza