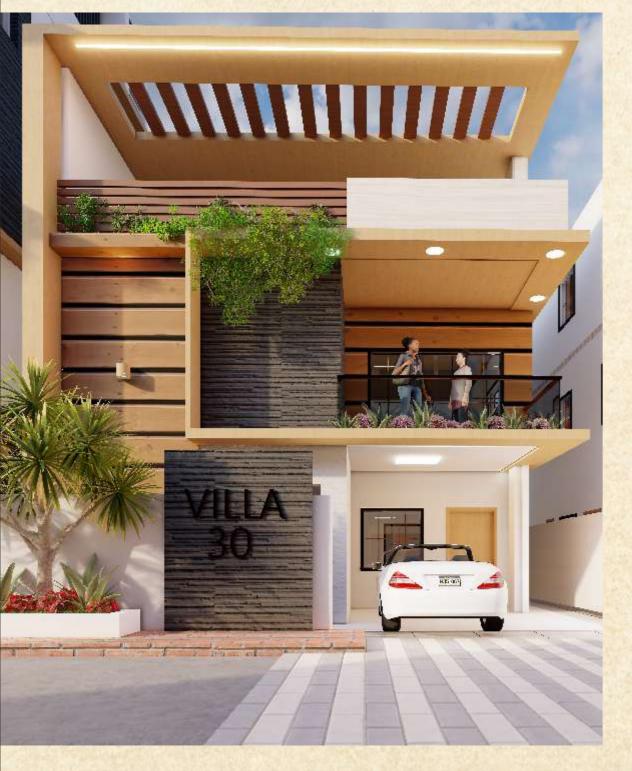

# EXPERIENCE LUXURY LIVING IN SHADNAGAR'S TRIPLEX VILLAS

- \* Introducing the First Gated Community of Luxury Villas in Shadnagar!
- \* Stunning Triplex Villa with 3 spacious Bedrooms, Home Theater and Lift Provision.
- \*A Gated Community Project that features exclusive internal roads and compound walls on all sides (Strictly No Public Access to Outsiders).
- \* 10 Mins Drive to Elikatta Microsoft Data Center.
- \* 5 Mins Drive to Proposed Regional Ring Road (RRR).
- \*\* World Class Outdoor Amenities and 5000 sft astonishing Clubhouse with extraordinary amenities
- \* DTCP and RERA Approved Project.

# EAST FACING VILLA: 159 Sq.Yds. (Total Built-up Area: 2718 Sq.ft.)