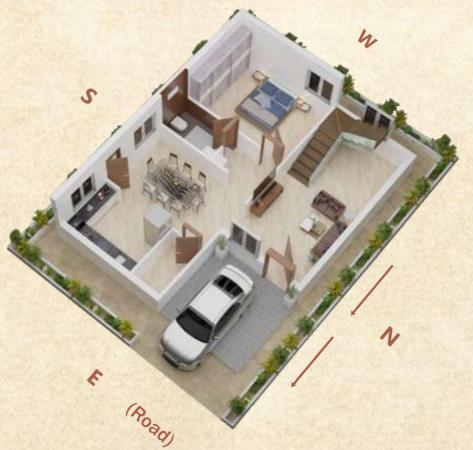

## **GROUND FLOOR (906 Sft)**

| Portico/Parking     | 11'0" x 11'4.5" |
|---------------------|-----------------|
| Living/Drawing Room | 12'3" x 10'7.5" |
| Pooja Room          | 7'0" x 4'0"     |
| Kitchen             | 7'0" x 10'0"    |
| Dining              | 9'6" x 14'3"    |
| Guest Bedroom       | 10'0" x 14'3"   |
| Common Washroom     | 4'9" x 7'9"     |
|                     |                 |

# EAST FACING VILLA: 159 Sq.Yds. (Total Built-up Area: 2718 Sq.ft.)

# **EAST FACING VILLA FLOOR PLAN:**

SECOND FLOOR (906.00 SFT)

GROUND FLOOR (906.00 SFT)

FIRST FLOOR (906.00 SFT)