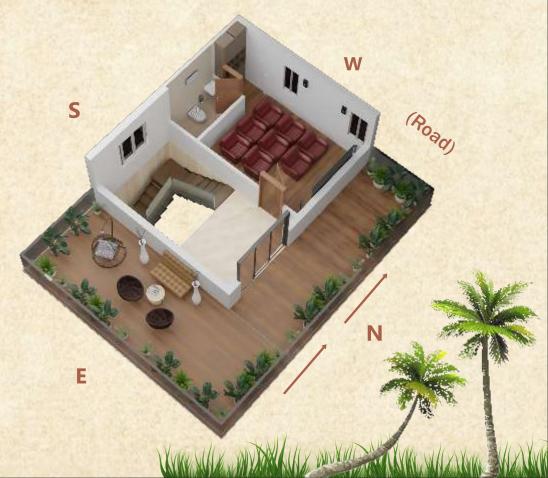

# SECOND FLOOR PLAN

## SECOND FLOOR (906 Sft)

| Lounge                | 12'3" x 10'7.5" |
|-----------------------|-----------------|
| Home Theatre/Bedroom  | 16'4.5" x 14'3" |
| Home Theatre Walk-In  | 4'7.5" x 5'0"   |
| Home Theatre Washroom | 5'0" x 9'0"     |
| Slab Projections      | 11'4.5" x 26'9" |