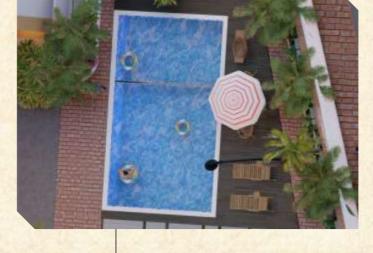

# OUTDOOR AMENITIES

- \* Landscaping in Tot-Lot Areas and on Both Sides of the Road.
- \* Seating Plaza.
- \* Cricket Practice Net.
- \* Badminton Court.
- \* Half Basketball Court.
- \* Swimming Pool & Kids Pool with Party lawn
- \* Sand Pit.
- \* Children Play Area.
- \* Jogging Track in Tot Lot Area.
- \* Multipurpose Lawn.
- \* Outdoor Fitness Station.

# **AMENITIES**

- 1. Entrance Arch
- 2. Club House
- 3. Badminton Court
- 4. Half Basketball Court
- Jogging Track
- 6. Swimming Pool & Kids Pool with Party lawn
- 7. Outdoor Fitness Station
- 8. Lawn
- 9. Children Play Area
- 10. Sand Pit
- 12. Seating Plaza