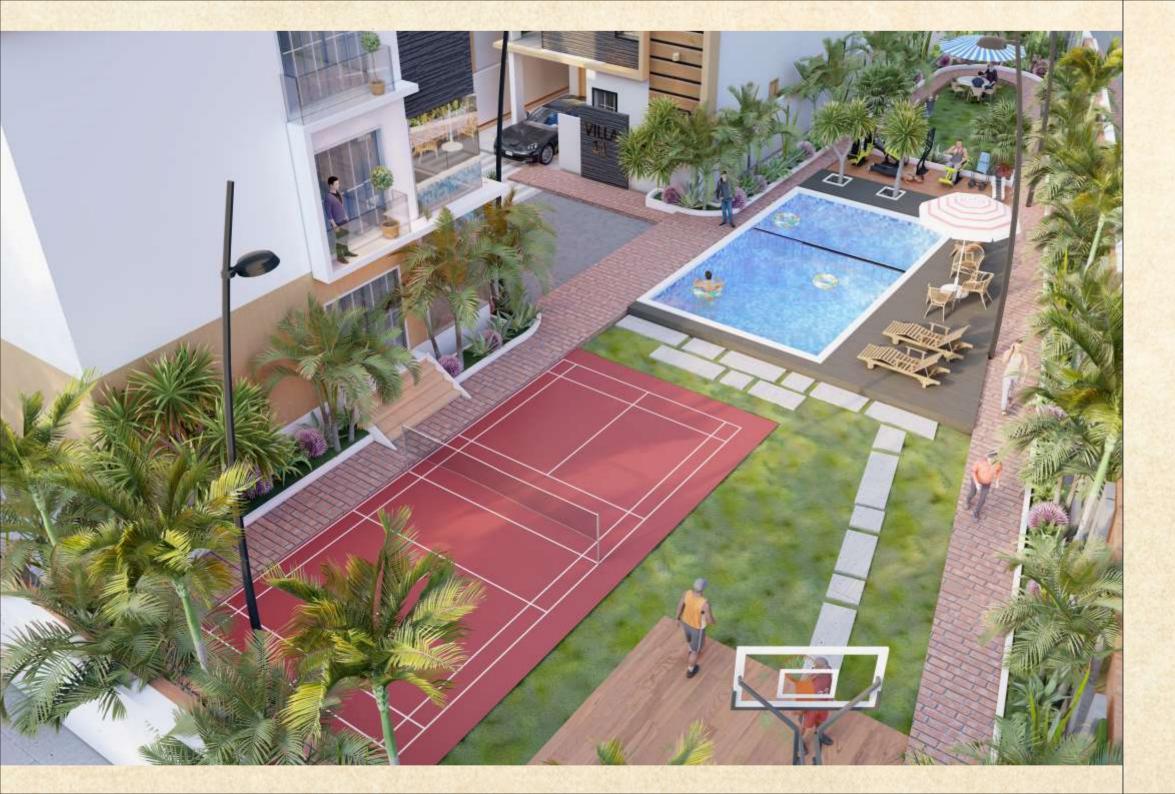

# OUTDOOR AMENITIES

- \* Landscaping in Tot-Lot Areas and on Both Sides of the Road.
- \* Seating Plaza.
- \* Cricket Practice Net.
- \* Badminton Court.
- \* Half Basketball Court.
- \* Swimming Pool & Kids Pool with Party lawn
- \* Sand Pit.
- \* Children Play Area.
- \* Jogging Track in Tot Lot Area.
- \* Multipurpose Lawn.
- \* Outdoor Fitness Station.

# CLUBHOUSE

Experience the ultimate level of luxurious comfort with the magnificent **5000 sqft** Clubhouse, featuring 3 floors along with a lift.

- \* Multipurpose Hall
- \* Indoor Games(Snooker, Table Tennis,Chess and Caroms)
- \* Gymnasium
- 2 Guest Rooms with attached Washrooms, Meeting/Conference Room.