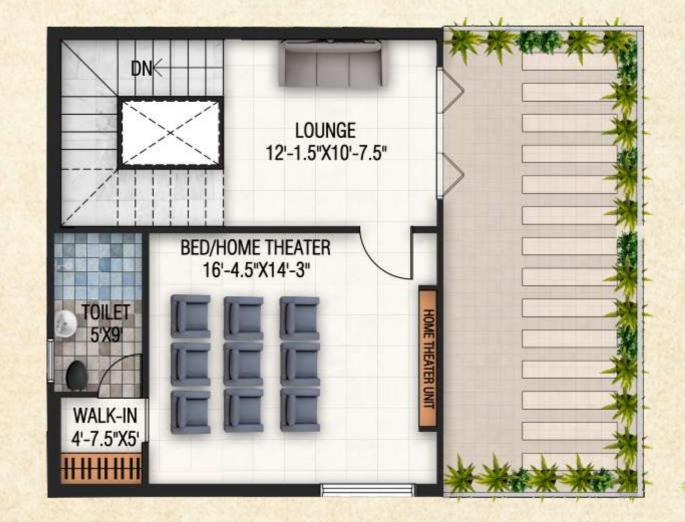

## SECOND FLOOR (906 Sft)

| Lounge                | 12'3" x 10'7.5" |
|-----------------------|-----------------|
| Home Theatre/Bedroom  | 16'4.5" x 14'3" |
| Home Theatre Walk-In  | 4'7.5" x 5'0"   |
| Home Theatre Washroom | 5'0" x 9'0"     |
| Slab Projections      | 11'4.5" x 26'9" |

# SECOND FLOOR PLAN

# THIRD FLOOR PLAN

5

25

26

Description | Descriptions | Descriptions

27

28

Morrison International