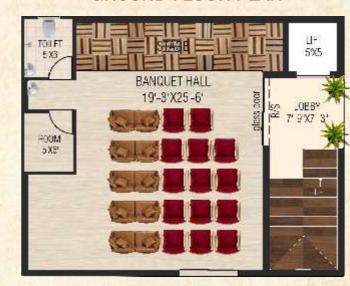

# CLUBHOUSE

Experience the ultimate level of luxurious comfort with the magnificent **5000 sqft** Clubhouse, featuring 3 floors along with a lift.

- \* Multipurpose Hall
- \* Indoor Games(Snooker, Table Tennis,Chess and Caroms)
- \* Gymnasium
- 2 Guest Rooms with attached Washrooms, Meeting/Conference Room.

## GROUND FLOOR PLAN