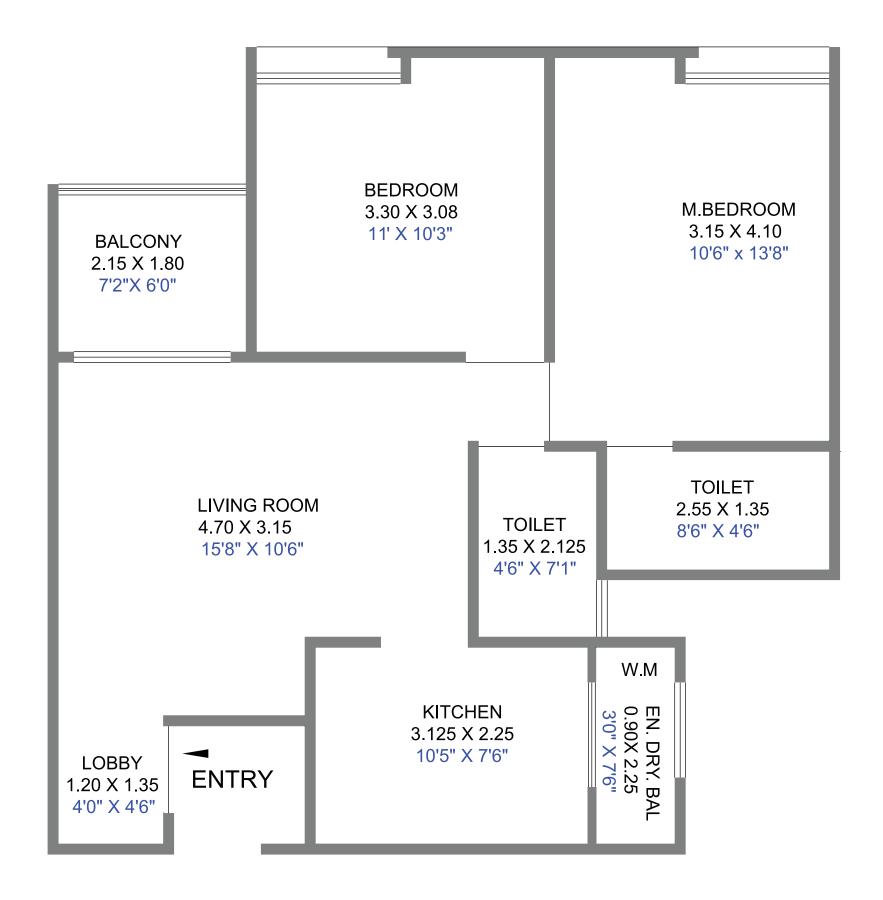

**

- » Concealed Plumbing
- » Single Lever Diverter
- » Health Faucet
- » Bathroom Glazing up to 8 Feet Height
- » Granite Door Frames
- » Solar Heated Water
- » Provision for Electric Geyser
- » Provision for Exhaust Fan
- » Branded CP Fittings & Sanitery ware

#### $\widehat{\mathbb{R}}$ UTILITIES

- » Sewage Treatment Plant
- » Organic Waste Converter
- » Rainwater Harvesting
- » Water Recycling for Garden and Flushing
- » Generator Backup for Common Passages
- » Provision for Inverter in Each Unit
- » Fire Fighting System
- » Trimix Concrete Roads
- » Anti-Termite Treatment for Building Structure
- » Underground & Overhead Tanks for Water

#### SECURITY

- » CCTV Cameras for Selected Areas
- » Security Cabin
- » Boom Barrier
- » Designer Wooden Safety Door for Each Flat

# SURYA





























## WING B

|                | ТҮРЕ            | CARPET AREA    |                   | TOTAL CARPET<br>AREA |        |
|----------------|-----------------|----------------|-------------------|----------------------|--------|
| FLAT NO.       |                 | FLAT<br>CARPET | BALCONY<br>CARPET |                      |        |
|                |                 |                |                   | SQ.MT.               | SQ.FT. |
| 02, 03, 06, 07 | 2 BHK<br>LUXURY | 78.71          | 9.52              | 71.06                | 765    |
| 01, 04, 05, 08 | 2 BHK<br>GRAND  | 59.96          | 4.37              | 66.46                | 715    |



#### CREDITS





Sr. No. 19 (P), Next to Balaji Temple, Punawale Pune - 411 033 E-mail : sales@suryaskies.com | www.suryaskie