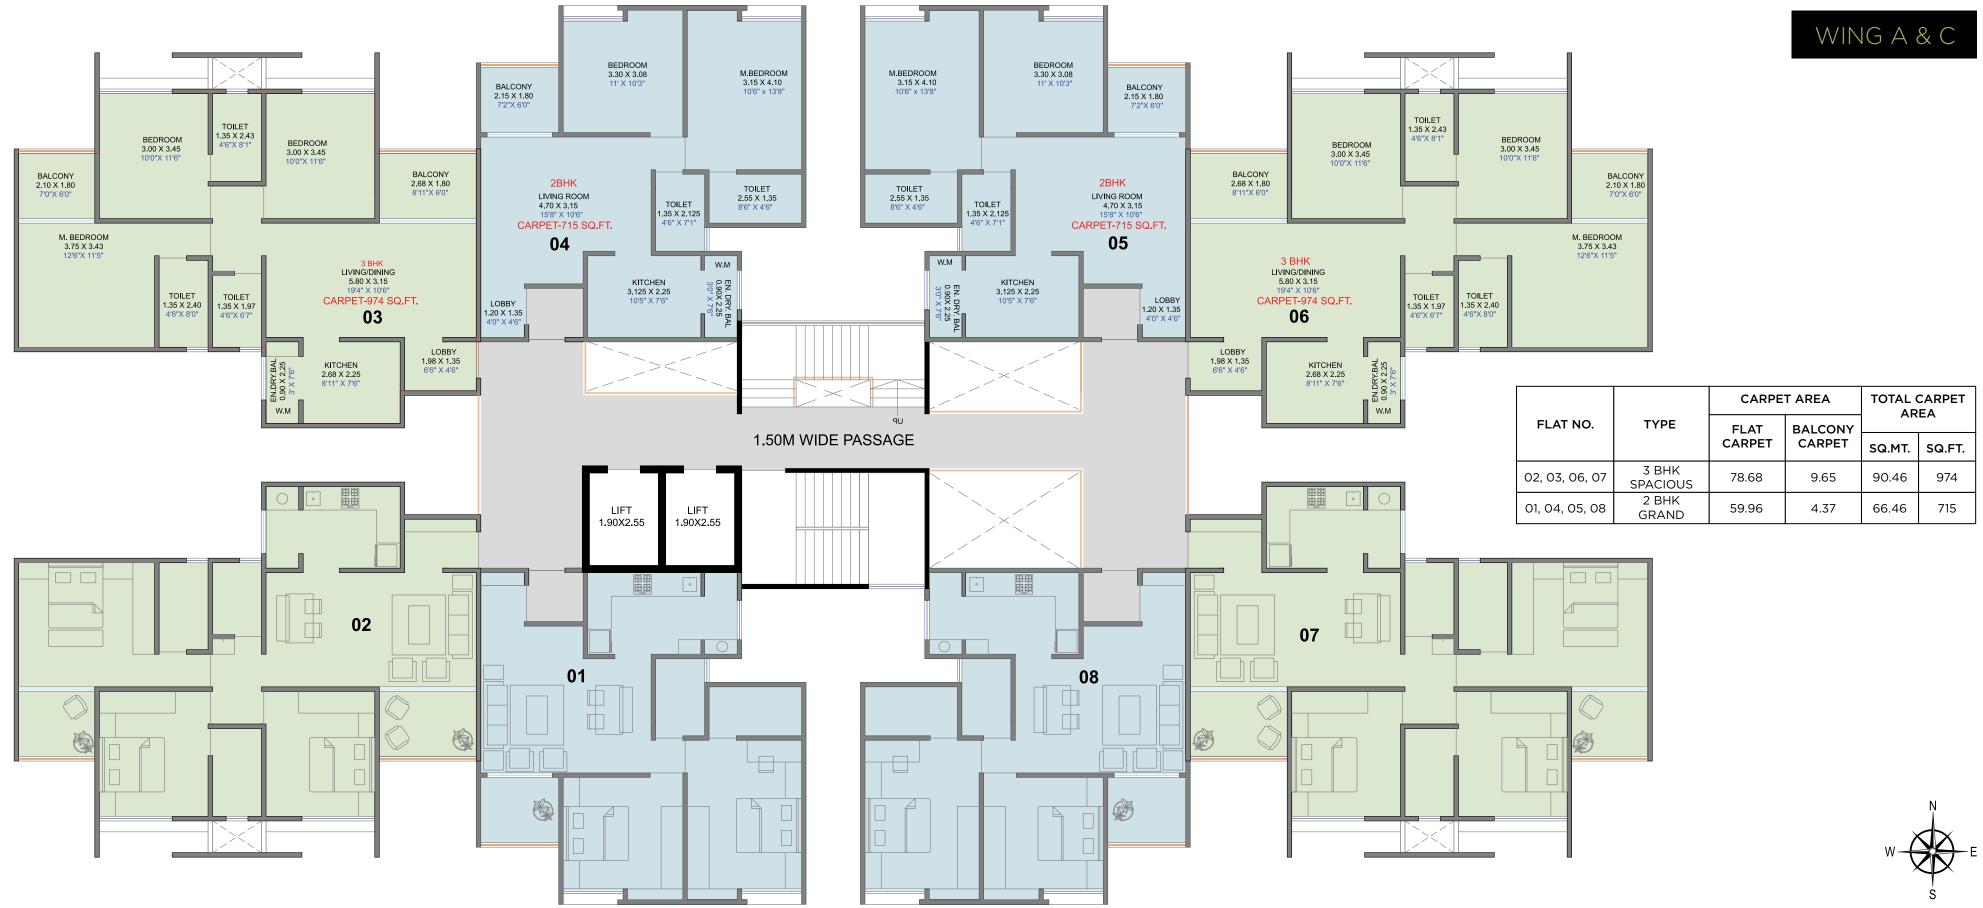

## WING B

|                | ТҮРЕ            | CARPET AREA    |                   | TOTAL CARPET<br>AREA |        |
|----------------|-----------------|----------------|-------------------|----------------------|--------|
| FLAT NO.       |                 | FLAT<br>CARPET | BALCONY<br>CARPET |                      |        |
|                |                 |                |                   | SQ.MT.               | SQ.FT. |
| 02, 03, 06, 07 | 2 BHK<br>LUXURY | 78.71          | 9.52              | 71.06                | 765    |
| 01, 04, 05, 08 | 2 BHK<br>GRAND  | 59.96          | 4.37              | 66.46                | 715    |