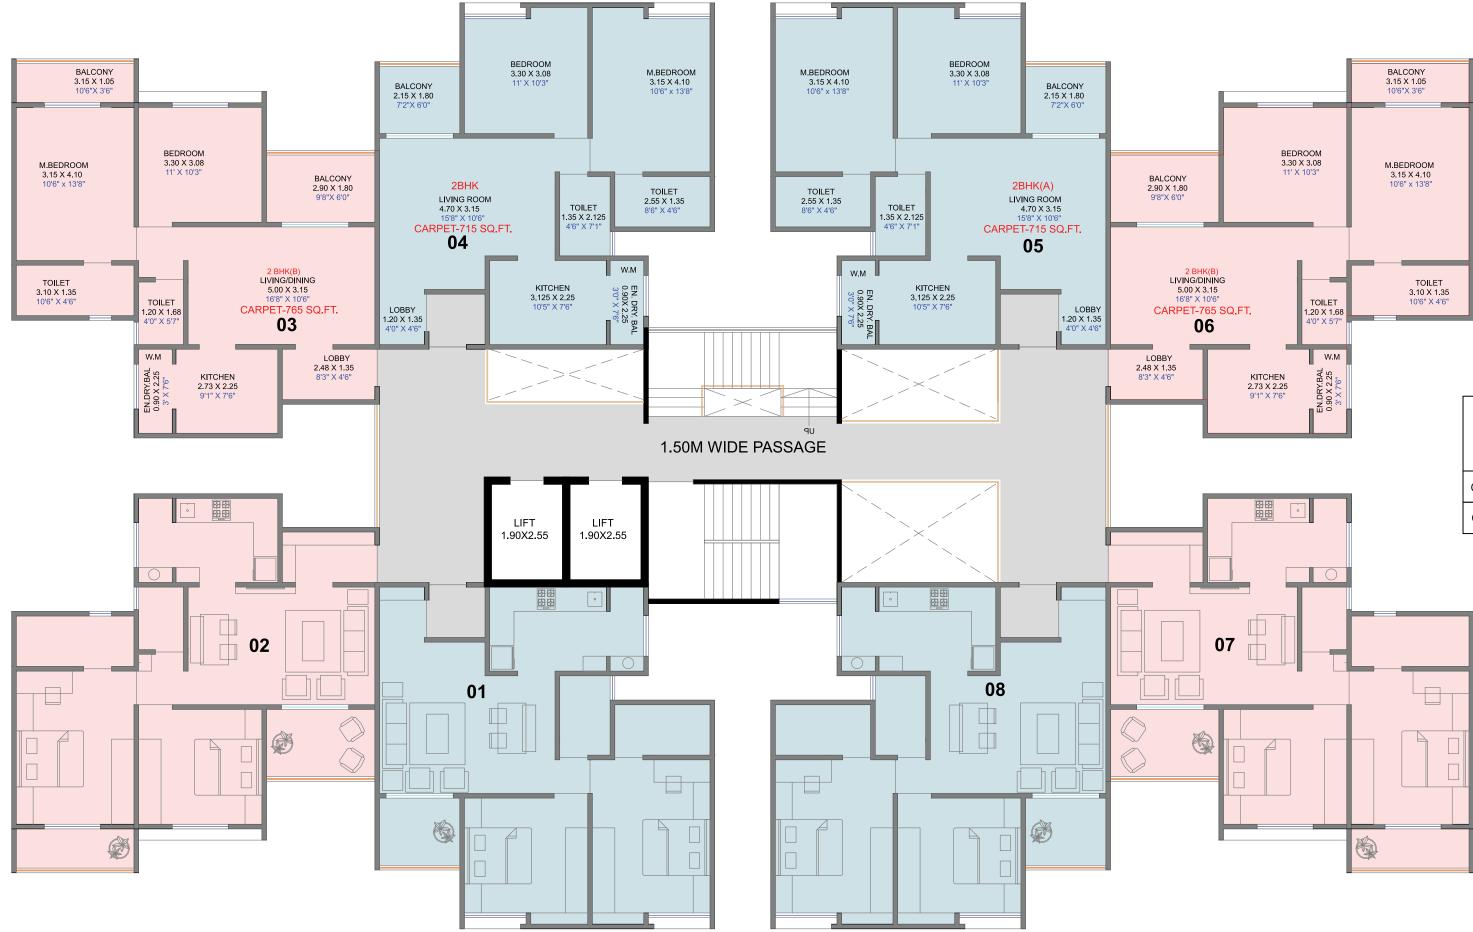

## WING B

|                | ТҮРЕ            | CARPET AREA    |                   | TOTAL CARPET<br>AREA |        |
|----------------|-----------------|----------------|-------------------|----------------------|--------|
| FLAT NO.       |                 | FLAT<br>CARPET | BALCONY<br>CARPET |                      |        |
|                |                 |                |                   | SQ.MT.               | SQ.FT. |
| 02, 03, 06, 07 | 2 BHK<br>LUXURY | 78.71          | 9.52              | 71.06                | 765    |
| 01, 04, 05, 08 | 2 BHK<br>GRAND  | 59.96          | 4.37              | 66.46                | 715    |