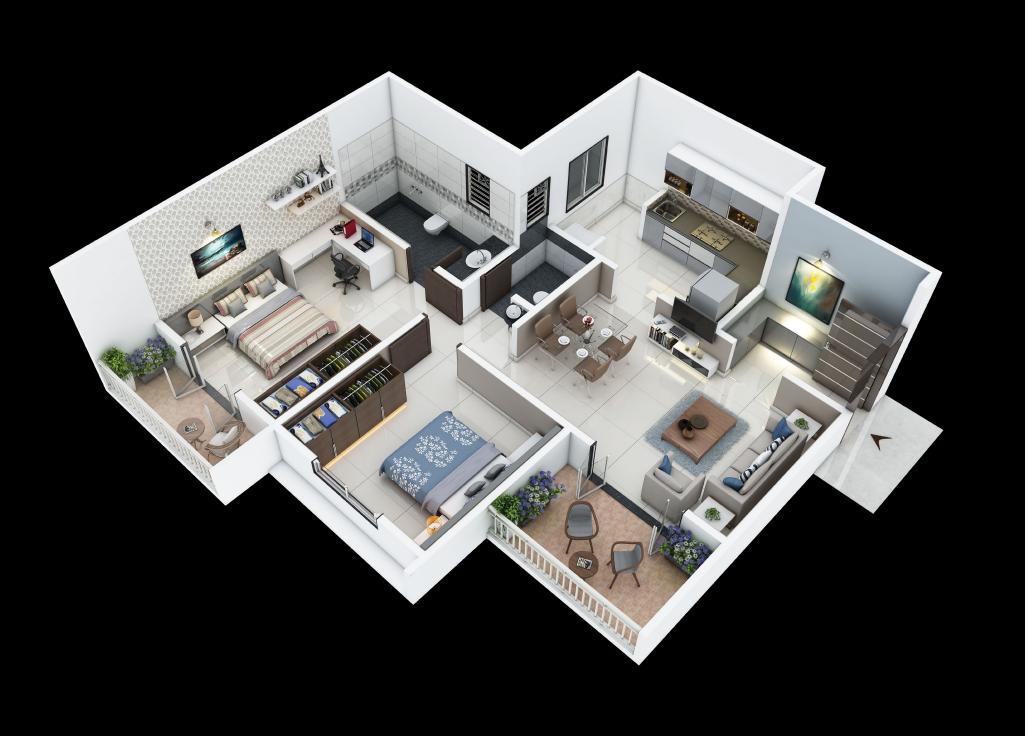

## WING B

|                | ТҮРЕ            | CARPET AREA    |                   | TOTAL CARPET<br>AREA |        |
|----------------|-----------------|----------------|-------------------|----------------------|--------|
| FLAT NO.       |                 | FLAT<br>CARPET | BALCONY<br>CARPET |                      |        |
|                |                 |                |                   | SQ.MT.               | SQ.FT. |
| 02, 03, 06, 07 | 2 BHK<br>LUXURY | 78.71          | 9.52              | 71.06                | 765    |
| 01, 04, 05, 08 | 2 BHK<br>GRAND  | 59.96          | 4.37              | 66.46                | 715    |