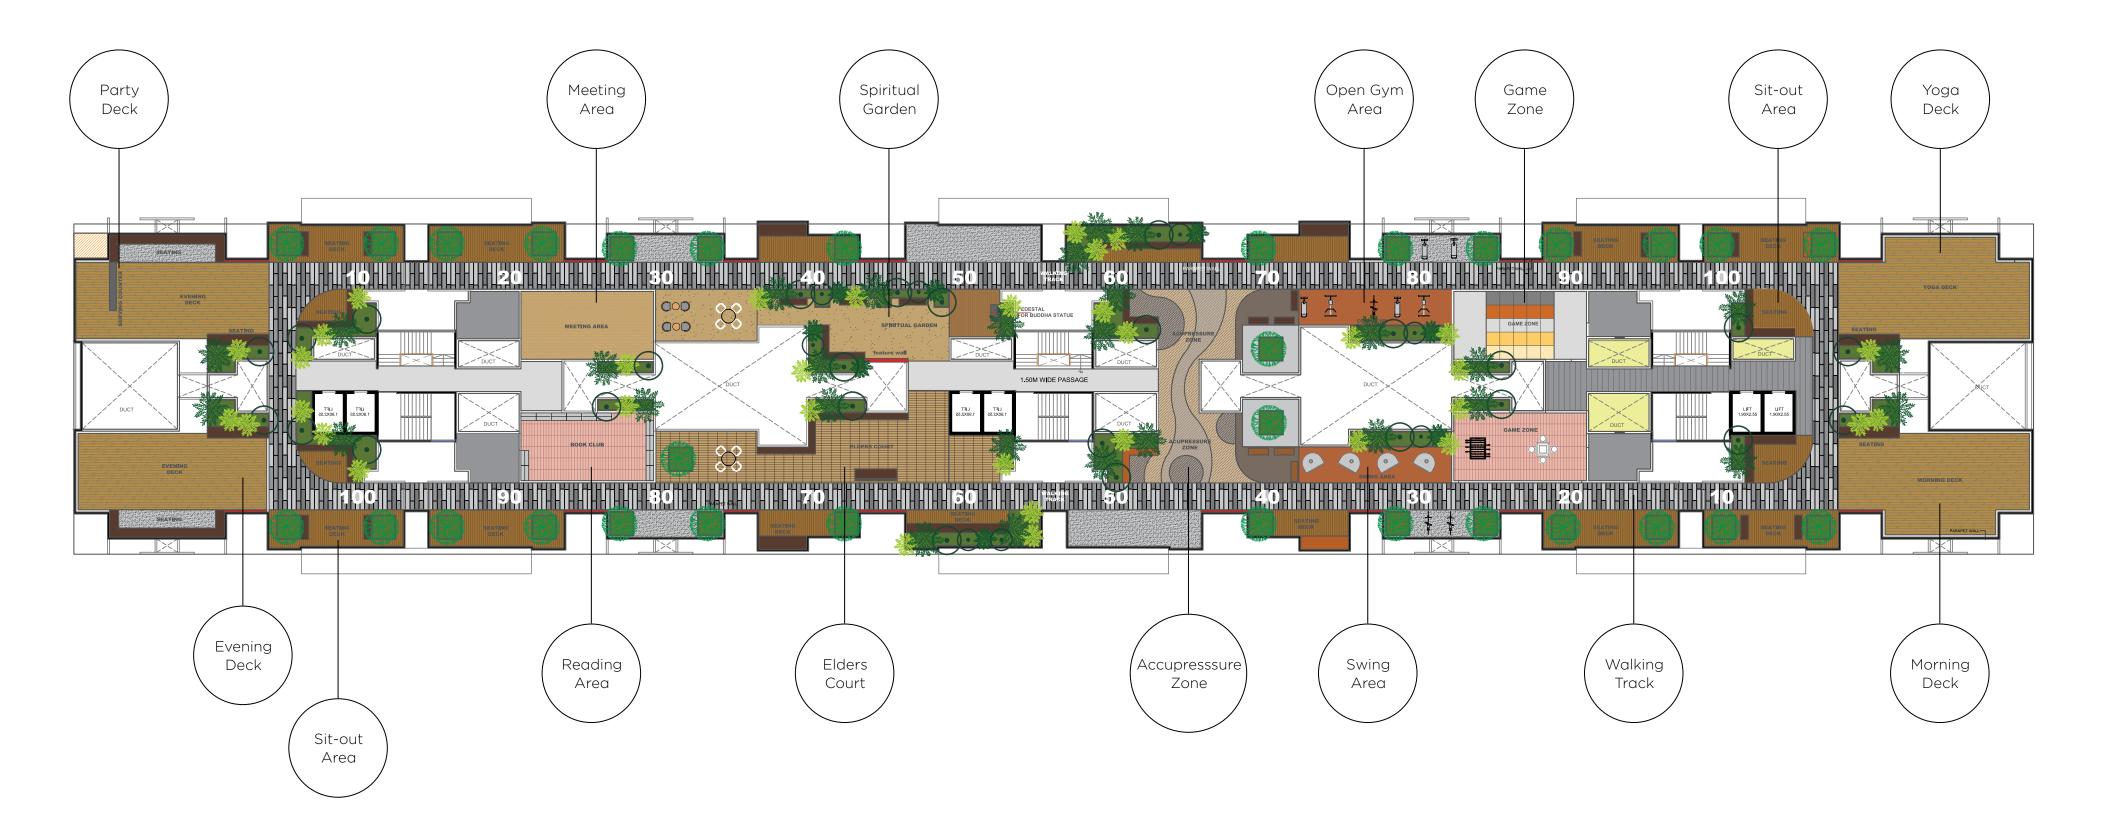

# LIVE IT UP IN SKIES

| Entrance Gate | 5. Spiritual Garden  | 9. Sit-c |
|---------------|----------------------|----------|
| Party Deck    | 6. Accupressure Zone | 10. Yogo |
| Evening Deck  | 7. Open Gym Area     | 11. Mori |
| Meeting Area  | 8. Game Zone         | 12. Swir |

- -out Area ga Deck orning Deck
- ving Area

- 13. Elders Court
- 14. Reading Area
- 15. Seating Deck
- 16. STP

- 17. Children's Play Area
- 18. Seating Kund
- 19. Club House
- 20.Party Lawn

- 21. Stage
- 22. Walking Track