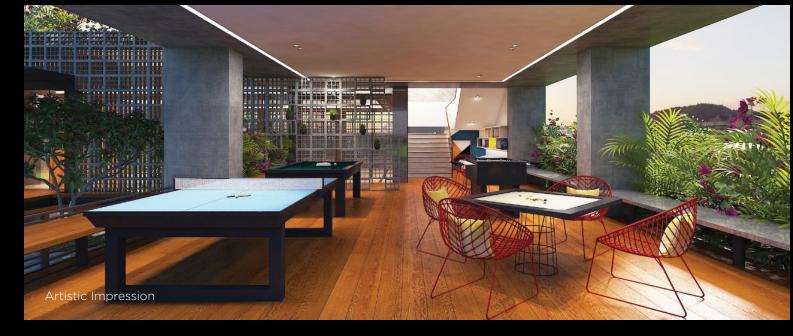

## AMENITIES

- » Party Lawn
- » Children's Play Area
- » Mandir
- » Seating Kund
- » Walking Pathway

- » Multipurpose Hall
- » Indoor Games
- » Barbecue Area with Serving Counter
- » Pickle Ball Court

## ROOFTOP AMENITIES