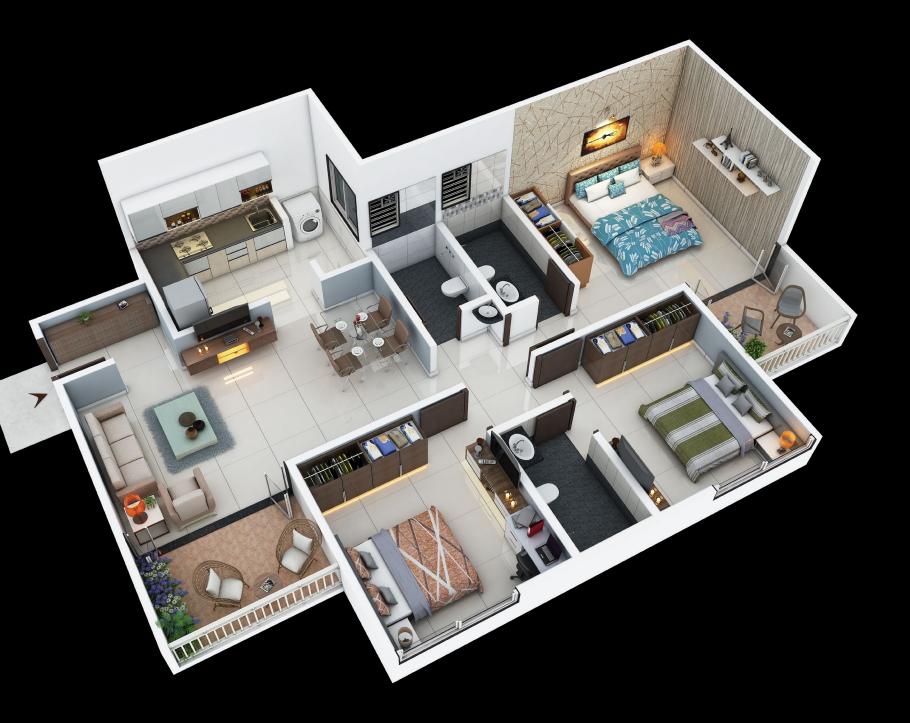

## WING B

|                | ТҮРЕ            | CARPET AREA    |                   | TOTAL CARPET<br>AREA |        |
|----------------|-----------------|----------------|-------------------|----------------------|--------|
| FLAT NO.       |                 | FLAT<br>CARPET | BALCONY<br>CARPET |                      |        |
|                |                 |                |                   | SQ.MT.               | SQ.FT. |
| 02, 03, 06, 07 | 2 BHK<br>LUXURY | 78.71          | 9.52              | 71.06                | 765    |
| 01, 04, 05, 08 | 2 BHK<br>GRAND  | 59.96          | 4.37              | 66.46                | 715    |