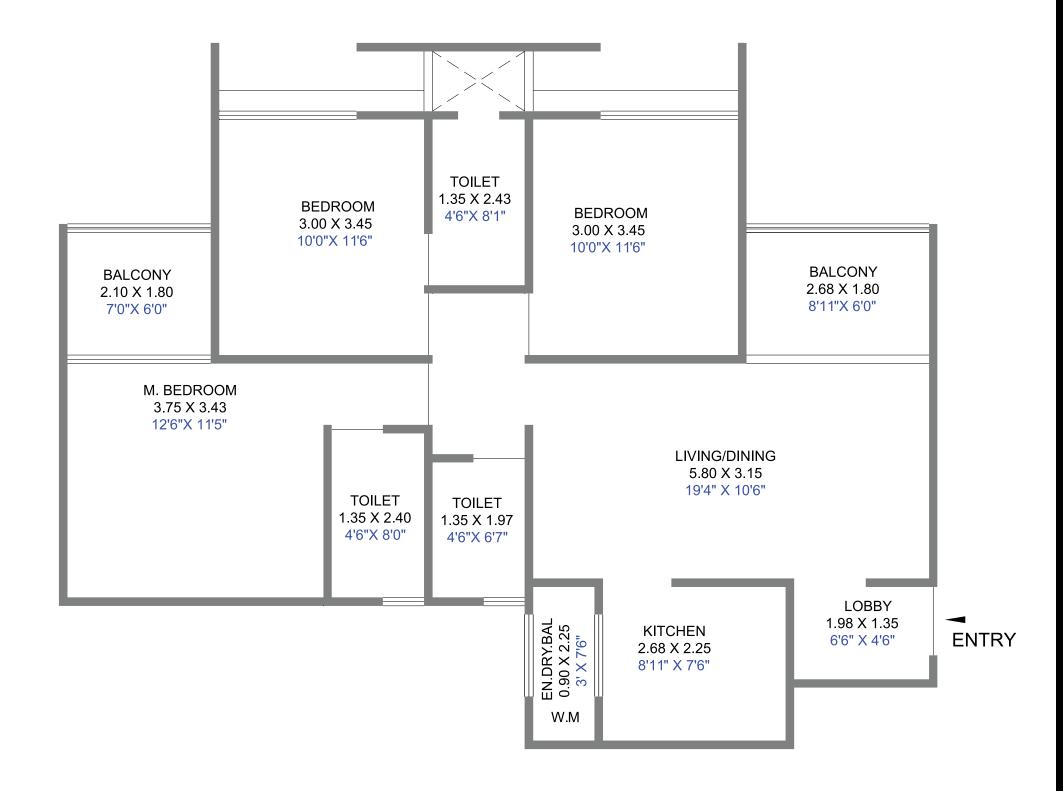

## WING B

|                | ТҮРЕ            | CARPET AREA    |                   | TOTAL CARPET<br>AREA |        |
|----------------|-----------------|----------------|-------------------|----------------------|--------|
| FLAT NO.       |                 | FLAT<br>CARPET | BALCONY<br>CARPET |                      |        |
|                |                 |                |                   | SQ.MT.               | SQ.FT. |
| 02, 03, 06, 07 | 2 BHK<br>LUXURY | 78.71          | 9.52              | 71.06                | 765    |
| 01, 04, 05, 08 | 2 BHK<br>GRAND  | 59.96          | 4.37              | 66.46                | 715    |