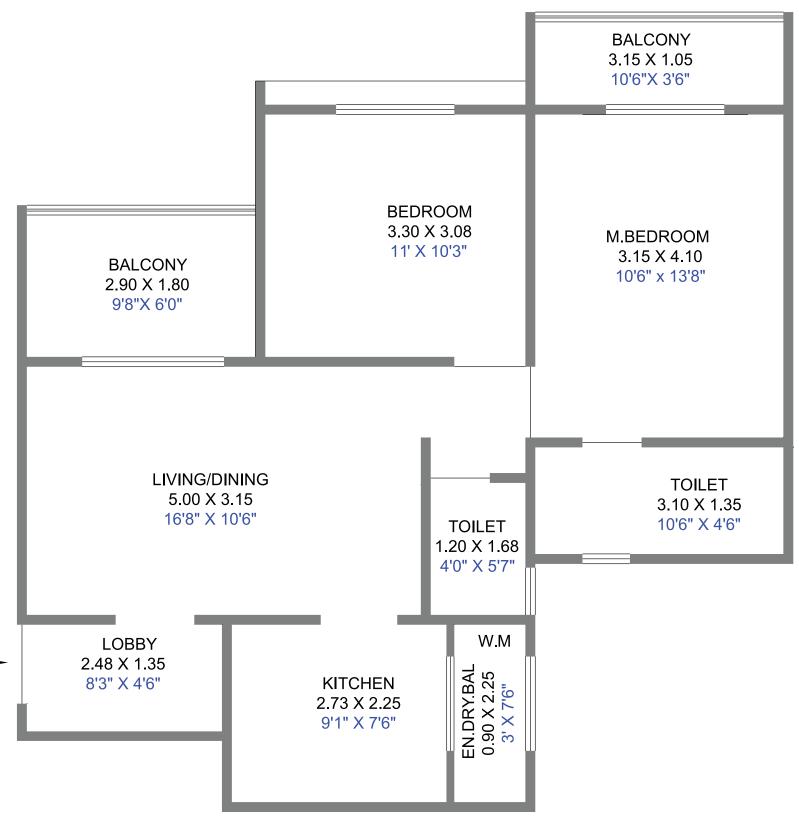

## WING B

|                | ТҮРЕ            | CARPET AREA    |                   | TOTAL CARPET<br>AREA |        |
|----------------|-----------------|----------------|-------------------|----------------------|--------|
| FLAT NO.       |                 | FLAT<br>CARPET | BALCONY<br>CARPET |                      |        |
|                |                 |                |                   | SQ.MT.               | SQ.FT. |
| 02, 03, 06, 07 | 2 BHK<br>LUXURY | 78.71          | 9.52              | 71.06                | 765    |
| 01, 04, 05, 08 | 2 BHK<br>GRAND  | 59.96          | 4.37              | 66.46                | 715    |