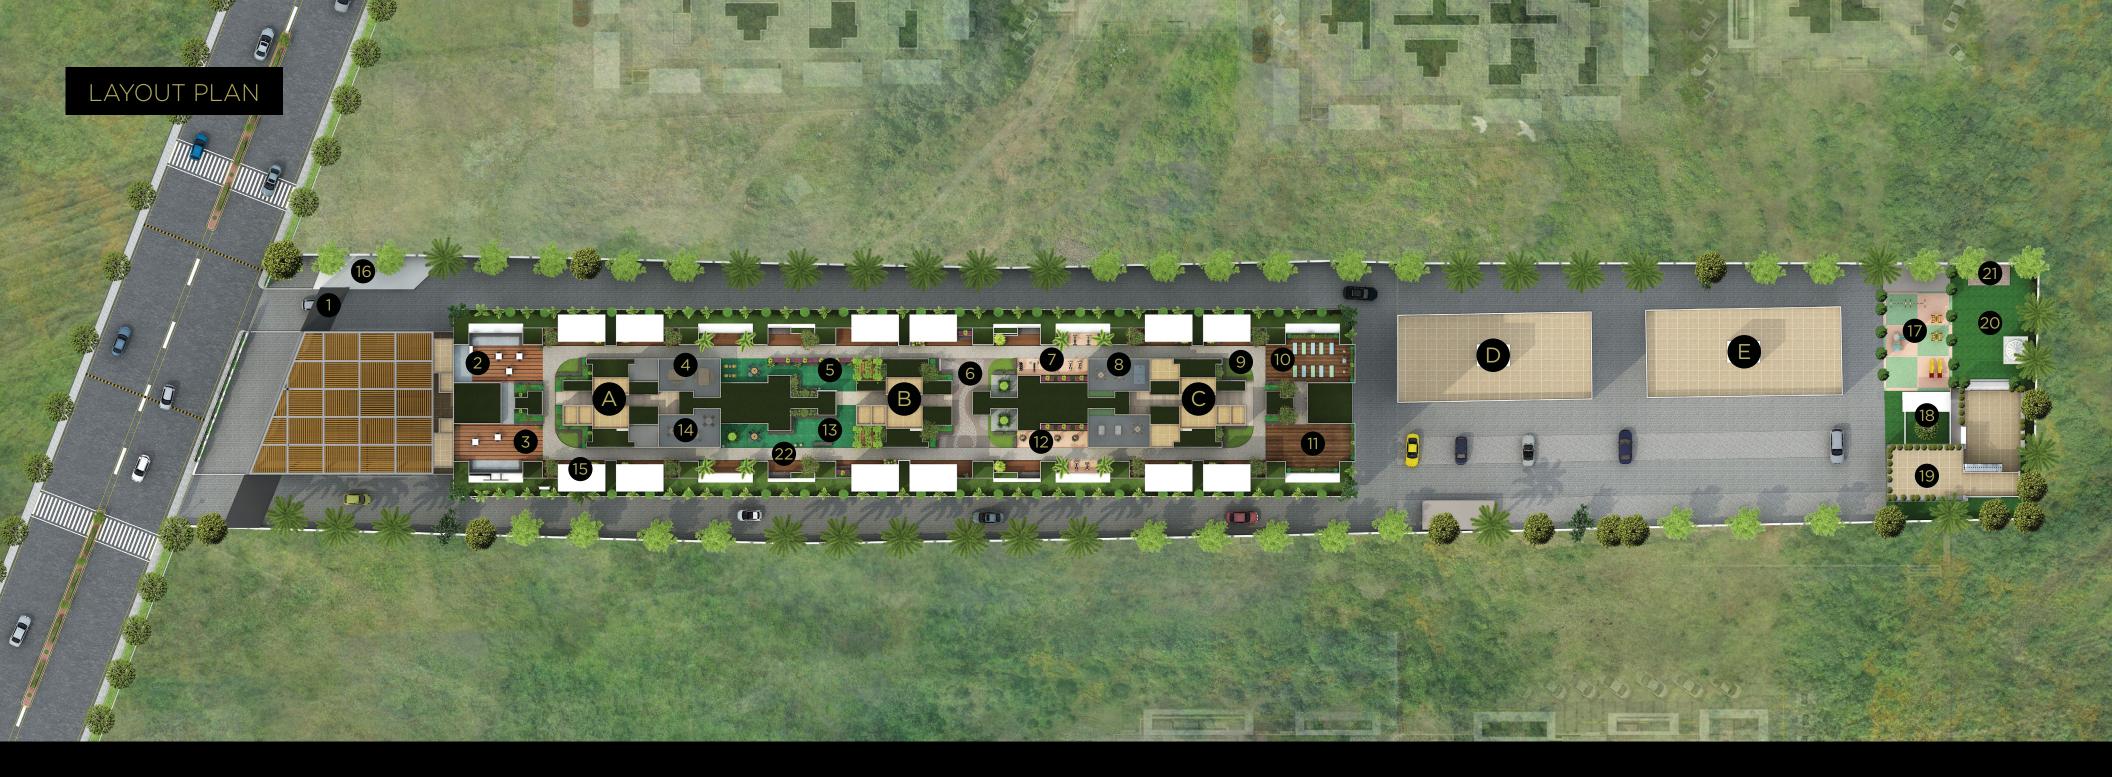

# LIVE IT UP IN SKIES

| Entrance Gate | 5. Spiritual Garden  | 9. Sit-c |
|---------------|----------------------|----------|
| Party Deck    | 6. Accupressure Zone | 10. Yogo |
| Evening Deck  | 7. Open Gym Area     | 11. Mori |
| Meeting Area  | 8. Game Zone         | 12. Swir |

- -out Area ga Deck orning Deck
- ving Area

- 13. Elders Court
- 14. Reading Area
- 15. Seating Deck
- 16. STP

- 17. Children's Play Area
- 18. Seating Kund
- 19. Club House
- 20.Party Lawn

- 21. Stage
- 22. Walking Track