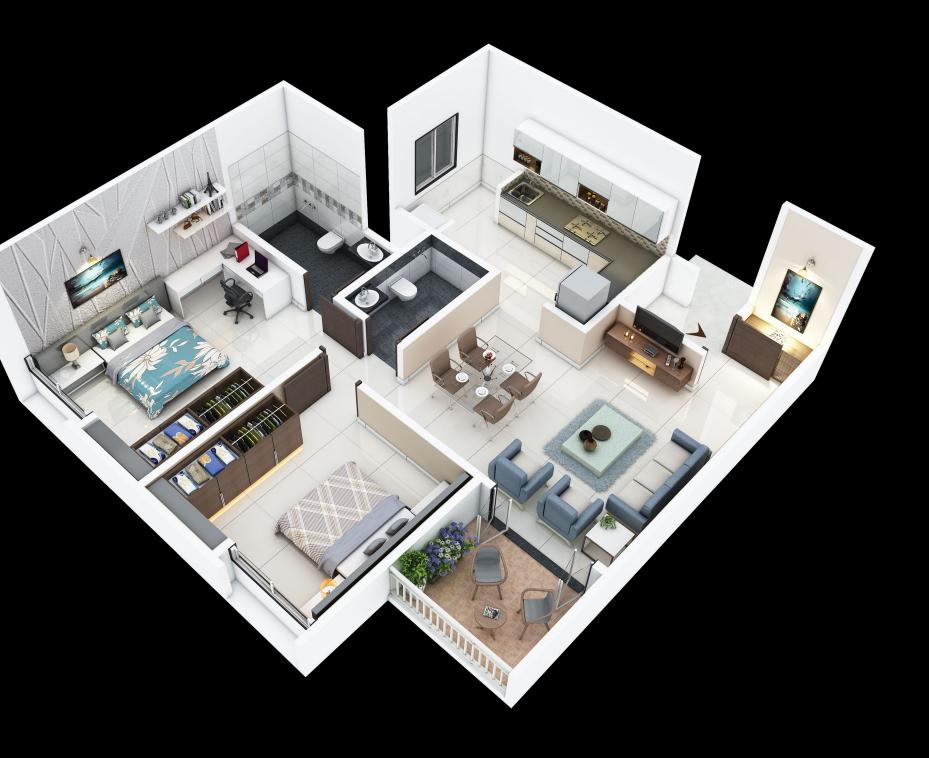

- » Concealed Plumbing
- » Single Lever Diverter
- » Health Faucet
- » Bathroom Glazing up to 8 Feet Height
- » Granite Door Frames
- » Solar Heated Water
- » Provision for Electric Geyser
- » Provision for Exhaust Fan
- » Branded CP Fittings & Sanitery ware

#### $\widehat{\mathbb{R}}$ UTILITIES

- » Sewage Treatment Plant
- » Organic Waste Converter
- » Rainwater Harvesting
- » Water Recycling for Garden and Flushing
- » Generator Backup for Common Passages
- » Provision for Inverter in Each Unit
- » Fire Fighting System
- » Trimix Concrete Roads
- » Anti-Termite Treatment for Building Structure
- » Underground & Overhead Tanks for Water

#### SECURITY

- » CCTV Cameras for Selected Areas
- » Security Cabin
- » Boom Barrier
- » Designer Wooden Safety Door for Each Flat

# SURYA





























## WING B

|                | ТҮРЕ            | CARPET AREA    |                   | TOTAL CARPET<br>AREA |        |
|----------------|-----------------|----------------|-------------------|----------------------|--------|
| FLAT NO.       |                 | FLAT<br>CARPET | BALCONY<br>CARPET |                      |        |
|                |                 |                |                   | SQ.MT.               | SQ.FT. |
| 02, 03, 06, 07 | 2 BHK<br>LUXURY | 78.71          | 9.52              | 71.06                | 765    |
| 01, 04, 05, 08 | 2 BHK<br>GRAND  | 59.96          | 4.37              | 66.46                | 715    |



#### CREDITS





Sr. No. 19 (P), Next to Balaji Temple, Punawale Pune - 411 033 E-mail : sales@suryaskies.com | www.suryaskies.co