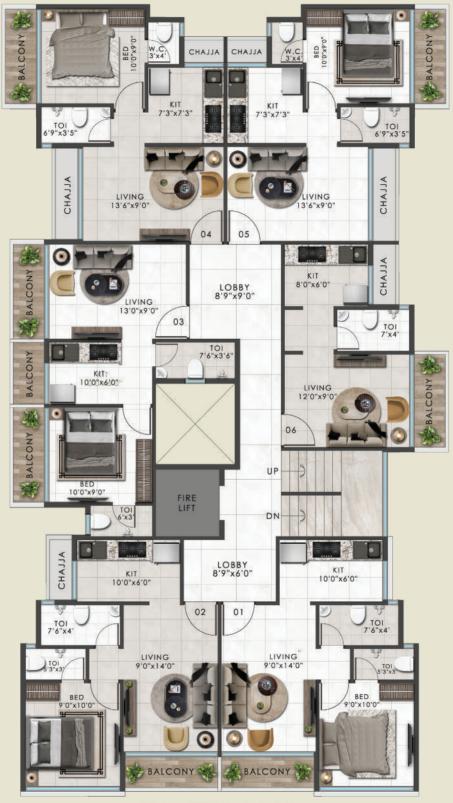

#### PROJECT HIGHLIGHTS

G+ 7 Storey and Shops
Terrace Garden With
Sit-Out area and yoga area
SHOPS + 1 BHK + 1 RK

Convenience With A Touch Of Serenity

Ground floor Plan

11M WIDE ROAD

### 2nd to 5th floor Plan

11M WIDE ROAD

6th floor Plan

11M WIDE ROAD

7th floor Plan