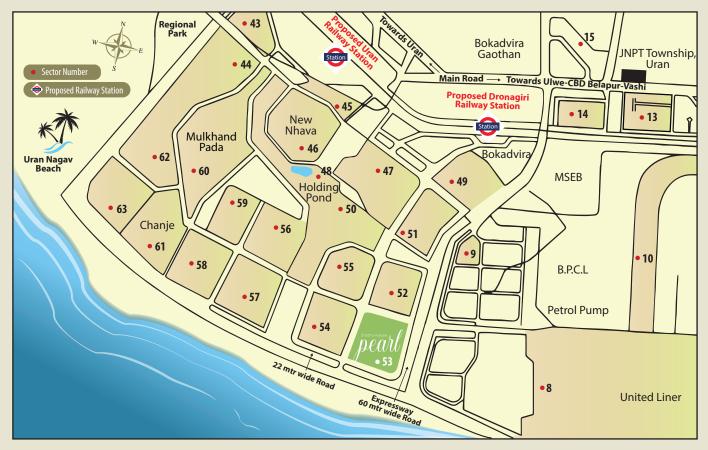

#### **About Dronagiri**

In the growing Navi Mumbai Suburbs, one region that is fast gaining traction towards becoming a future lifestyle & business hub is Dronagiri. A rapidly growing destination that rides on the wave of recent infrastructure developments, which connect to the landmark city areas like South Mumbai which makes it an important node of lifestyle in future.

Smartly connected and a fast developing destination also makes it a hub for new and upcoming job opportunities. With seamless connectivity, a fabulous infrastructure awaits you at Dronagiri.

## **Mumbai Just 20 Mins Away**

Proposed International Airport - 20 mins drive.

Surrounded by Creeks and sea from three sides Panvel Creek - North, Arabian Sea - West, Karanja Creek - South.

JNPT Port - 20 mins drive.

Bokadivra Railway Station - 5 mins drive.

Hospital, Police Station and Retail Stores within 10kms radius.

A joint initiative between Reliance Group & CIDCO - 10 mins drive.

Uran Railway station - 10 mins drive.

Water Transport - Ferry Services within close proximity.

Uran Bus Depot - 10 mins drive.