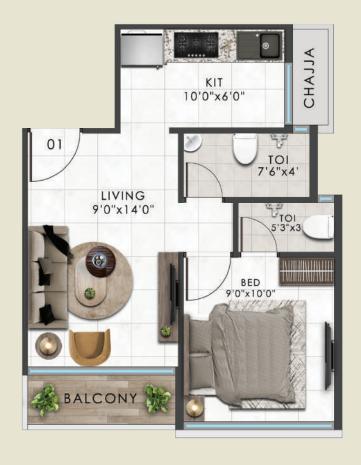

a from three sides Panvel Creek - North, Arabian Sea - West, Karanja Creek - South.



JNPT Port - 20 mins drive.



Bokadivra Railway Station - 5 mins drive.



Hospital, Police Station and Retail Stores within 10kms radius.



A joint initiative between Reliance Group & CIDCO - 10 mins drive.



Uran Railway station - 10 mins drive.



Water Transport - Ferry Services within close proximity.



Uran Bus Depot - 10 mins drive.





#### PROJECT HIGHLIGHTS

G+ 7 Storey and Shops
Terrace Garden With
Sit-Out area and yoga area
SHOPS + 1 BHK + 1 RK







Convenience With A Touch Of Serenity





Ground floor Plan





11M WIDE ROAD

### 1st floor Plan





11M WIDE ROAD

### 2nd to 5th floor Plan





11M WIDE ROAD

6th floor Plan





11M WIDE ROAD

7th floor Plan



### 1 BHK Unit Plan





## 1 BHK Isometric View





#### Follow Us On:













RCC Consultant Adharshila Consultants

SITE ADDRESS: SIDDHIVINAYAK PEARL, PLOT NO.-12, SECTOR-53, DRONAGIRI.

OFFICE ADDRESS: A/501, ARENJA CORNER PREMISES, SECTOR-17, VASHI, NAVI MUMBAI, 400703.

Call: 8928779840

Email: sahilassociates333@gmail.com



RERA Registration No: P52000053265

Available at website www.sahilassociates.com

**Disclaimer:** All plans' drawings, amenities, facilities etc. are subject to the approval of the respective authorities and would be changed if necessary. All rendering floor plans, pictures and maps are the artist's conceptions and not actual depictions of the building, less walls, roadways and landscaping. This brochure is purely conceptual and not legal offering. The Promoter/ Architects reser