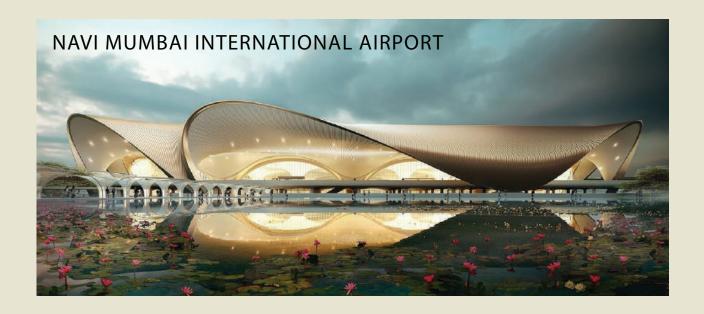

## **Mumbai Just 20 Mins Away**

Proposed International Airport - 20 mins drive.

Surrounded by Creeks and sea from three sides Panvel Creek - North, Arabian Sea - West, Karanja Creek - South.

JNPT Port - 20 mins drive.