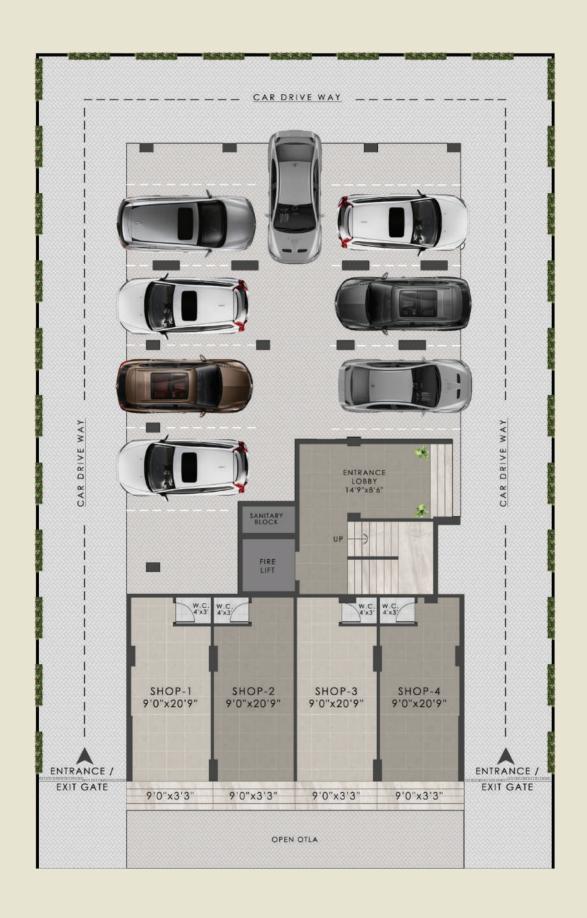

#### PROJECT HIGHLIGHTS

G+ 7 Storey and Shops
Terrace Garden With
Sit-Out area and yoga area
SHOPS + 1 BHK + 1 RK

Convenience With A Touch Of Serenity

Ground floor Plan

11M WIDE ROAD