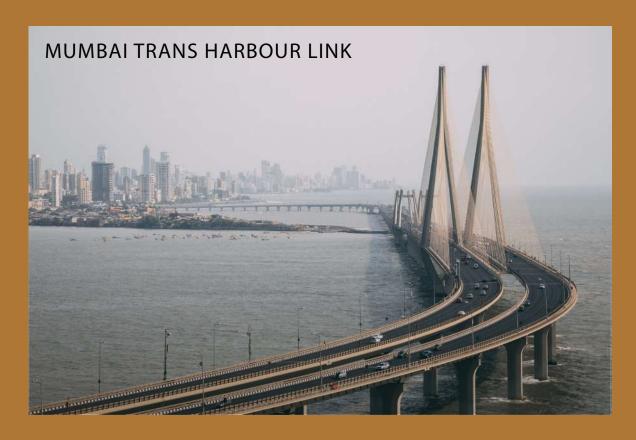

## **Mumbai Just 20 Mins Away**

Proposed International Airport - 20 mins drive.

Surrounded by Creeks and sea from three sides Panvel Creek - North, Arabian Sea - West, Karanja Creek - South.

JNPT Port - 20 mins drive.