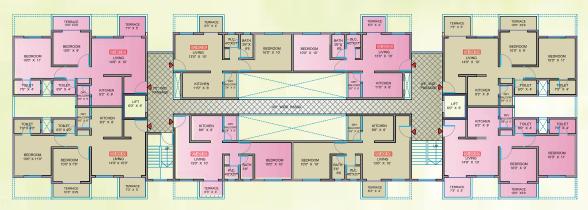

# 2ND,4TH,6TH FLOOR

| AREA STATEMENT            |                                 |      |                         |                         |                                    |                                 |                         |                          |  |
|---------------------------|---------------------------------|------|-------------------------|-------------------------|------------------------------------|---------------------------------|-------------------------|--------------------------|--|
| Floor Name                | Flat No.                        | Туре | Carpet Area<br>(Sq.mt.) | Dry Balcony<br>(Sq.mt.) | Terrace<br>Carpet Area<br>(Sq.mt.) | Total<br>Carpet Area<br>(Sq.mt) | Saleble Area<br>(Sq.ft) | Total Salable<br>(Sq.mt) |  |
| 2nd 4th<br>&<br>6th Floor | 201, 204, 401,<br>404, 601, 604 | 2BHK | 53.92                   | 1.78                    | 7.10                               | 62.80                           | 913                     | 84.78                    |  |
|                           | 202, 203, 402,<br>403, 602, 603 | 1BHK | 37.90                   | 2.18                    | 2.56                               | 42.64                           | 620                     | 57.56                    |  |
|                           | 205, 208, 405,<br>408, 605, 608 | 2BHK | 54.03                   | 1.78                    | 7.10                               | 62.91                           | 914                     | 84.93                    |  |
|                           | 206, 207, 406,<br>407, 606, 607 | 1BHK | 39.30                   | 2.18                    | 2.56                               | 44.04                           | 640                     | 59.45                    |  |

# 3RD & 5TH FLOOR

| AREA STATEMENT     |                    |      |                         |                         |                                    |                                 |                         |                          |  |
|--------------------|--------------------|------|-------------------------|-------------------------|------------------------------------|---------------------------------|-------------------------|--------------------------|--|
| Floor Name         | Flat No.           | Туре | Carpet Area<br>(Sq.mt.) | Dry Balcony<br>(Sq.mt.) | Terrace<br>Carpet Area<br>(Sq.mt.) | Total<br>Carpet Area<br>(Sq.mt) | Saleble Area<br>(Sq.ft) | Total Salable<br>(Sq.mt) |  |
| 3rd & 5th<br>Floor | 301, 304, 501, 504 | 2BHK | 54.00                   | 1.78                    | 8.62                               | 64.40                           | 936                     | 86.94                    |  |
|                    | 302, 303, 502, 503 | 1BHK | 37.90                   | 2.18                    | 2.56                               | 42.64                           | 620                     | 57.56                    |  |
|                    | 305, 505           | 2BHK | 54.17                   | 1.78                    | 8.62                               | 64.57                           | 938                     | 87.17                    |  |
|                    | 306, 307, 506, 507 | 1BHK | 39.30                   | 2.18                    | 2.56                               | 44.04                           | 640                     | 59.45                    |  |
|                    | 308, 508           | 2BHK | 54.11                   | 1.78                    | 8.62                               | 64.51                           | 937                     | 87.09                    |  |