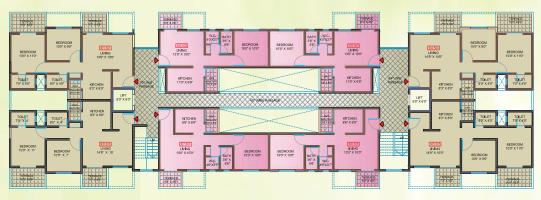

# 1ST FLOOR PLAN

| AREA STATEMENT      |          |      |                         |                         |                                    |                                 |                         |                          |  |  |
|---------------------|----------|------|-------------------------|-------------------------|------------------------------------|---------------------------------|-------------------------|--------------------------|--|--|
| Floor Name          | Flat No. | Туре | Carpet Area<br>(Sq.mt.) | Dry Balcony<br>(Sq.mt.) | Terrace<br>Carpet Area<br>(Sq.mt.) | Total<br>Carpet Area<br>(Sq.mt) | Saleble Area<br>(Sq.ft) | Total Salable<br>(Sq.mt) |  |  |
|                     | 101      | 2BHK | 52.05                   | 1.78                    | 4.52                               | 58.35                           | 848                     | 78.77                    |  |  |
|                     | 102      | 1BHK | 37.83                   | 2.18                    | 3.08                               | 43.09                           | 626                     | 58.17                    |  |  |
|                     | 103      | 1BHK | 37.83                   | 2.18                    | 3.66                               | 43.67                           | 635                     | 58.95                    |  |  |
| First Floor<br>Plan | 104      | 2BHK | 51.54                   | 1.78                    | 0.00                               | 53.32                           | 775                     | 71.98                    |  |  |
|                     | 105      | 2BHK | 51.64                   | 1.78                    | 0.00                               | 53.42                           | 776                     | 72.12                    |  |  |
|                     | 106-107  | 1BHK | 39.01                   | 2.18                    | 0.00                               | 41.19                           | 599                     | 55.61                    |  |  |
|                     | 108      | 2BHK | 52.15                   | 1.78                    | 4.52                               | 58.45                           | 849                     | 78.91                    |  |  |