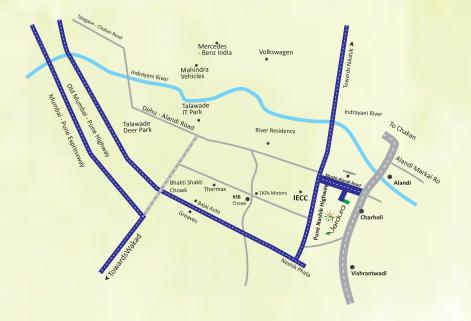

# Location Map

## **KEY DISTANCES**

· Hinjewadi IT Park 30 Min.

Talawade IT Park 11 Min.

· ICC Trade Tower 07 Min.

· Chakan MIDC 10 Min.

Nashik Phata 15 Min.

\*Pune Station 15 Min.

'Airport 20 Min.

Alandi 03 Min.

Vishrantwadi 15 Min.

Sai Mandir 07 Min.