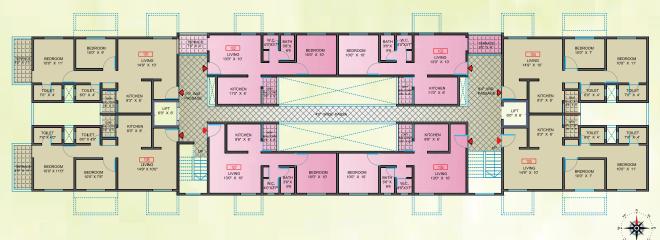

# 1ST FLOOR PLAN

| AREA STATEMENT      |          |      |                         |                         |                                    |                                 |                         |                          |  |  |
|---------------------|----------|------|-------------------------|-------------------------|------------------------------------|---------------------------------|-------------------------|--------------------------|--|--|
| Floor Name          | Flat No. | Туре | Carpet Area<br>(Sq.mt.) | Dry Balcony<br>(Sq.mt.) | Terrace<br>Carpet Area<br>(Sq.mt.) | Total<br>Carpet Area<br>(Sq.mt) | Saleble Area<br>(Sq.ft) | Total Salable<br>(Sq.mt) |  |  |
|                     | 101      | 2BHK | 52.05                   | 1.78                    | 4.52                               | 58.35                           | 848                     | 78.77                    |  |  |
|                     | 102      | 1BHK | 37.83                   | 2.18                    | 3.08                               | 43.09                           | 626                     | 58.17                    |  |  |
|                     | 103      | 1BHK | 37.83                   | 2.18                    | 3.66                               | 43.67                           | 635                     | 58.95                    |  |  |
| First Floor<br>Plan | 104      | 2BHK | 51.54                   | 1.78                    | 0.00                               | 53.32                           | 775                     | 71.98                    |  |  |
|                     | 105      | 2BHK | 51.64                   | 1.78                    | 0.00                               | 53.42                           | 776                     | 72.12                    |  |  |
|                     | 106-107  | 1BHK | 39.01                   | 2.18                    | 0.00                               | 41.19                           | 599                     | 55.61                    |  |  |
|                     | 108      | 2BHK | 52.15                   | 1.78                    | 4.52                               | 58.45                           | 849                     | 78.91                    |  |  |

# 2ND,4TH,6TH FLOOR

| AREA STATEMENT            |                                 |      |                         |                         |                                    |                                 |                         |                          |  |
|---------------------------|---------------------------------|------|-------------------------|-------------------------|------------------------------------|---------------------------------|-------------------------|--------------------------|--|
| Floor Name                | Flat No.                        | Туре | Carpet Area<br>(Sq.mt.) | Dry Balcony<br>(Sq.mt.) | Terrace<br>Carpet Area<br>(Sq.mt.) | Total<br>Carpet Area<br>(Sq.mt) | Saleble Area<br>(Sq.ft) | Total Salable<br>(Sq.mt) |  |
| 2nd 4th<br>&<br>6th Floor | 201, 204, 401,<br>404, 601, 604 | 2BHK | 53.92                   | 1.78                    | 7.10                               | 62.80                           | 913                     | 84.78                    |  |
|                           | 202, 203, 402,<br>403, 602, 603 | 1BHK | 37.90                   | 2.18                    | 2.56                               | 42.64                           | 620                     | 57.56                    |  |
|                           | 205, 208, 405,<br>408, 605, 608 | 2BHK | 54.03                   | 1.78                    | 7.10                               | 62.91                           | 914                     | 84.93                    |  |
|                           | 206, 207, 406,<br>407, 606, 607 | 1BHK | 39.30                   | 2.18                    | 2.56                               | 44.04                           | 640                     | 59.45                    |  |

# 3RD & 5TH FLOOR

| AREA STATEMENT     |                    |      |                         |                         |                                    |                                 |                         |                          |  |
|--------------------|--------------------|------|-------------------------|-------------------------|------------------------------------|---------------------------------|-------------------------|--------------------------|--|
| Floor Name         | Flat No.           | Туре | Carpet Area<br>(Sq.mt.) | Dry Balcony<br>(Sq.mt.) | Terrace<br>Carpet Area<br>(Sq.mt.) | Total<br>Carpet Area<br>(Sq.mt) | Saleble Area<br>(Sq.ft) | Total Salable<br>(Sq.mt) |  |
| 3rd & 5th<br>Floor | 301, 304, 501, 504 | 2BHK | 54.00                   | 1.78                    | 8.62                               | 64.40                           | 936                     | 86.94                    |  |
|                    | 302, 303, 502, 503 | 1BHK | 37.90                   | 2.18                    | 2.56                               | 42.64                           | 620                     | 57.56                    |  |
|                    | 305, 505           | 2BHK | 54.17                   | 1.78                    | 8.62                               | 64.57                           | 938                     | 87.17                    |  |
|                    | 306, 307, 506, 507 | 1BHK | 39.30                   | 2.18                    | 2.56                               | 44.04                           | 640                     | 59.45                    |  |
|                    | 308, 508           | 2BHK | 54.11                   | 1.78                    | 8.62                               | 64.51                           | 937                     | 87.09                    |  |