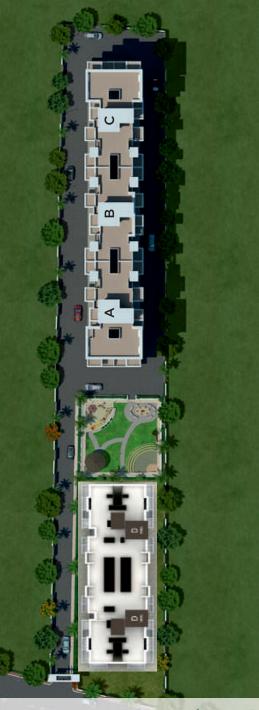

### **SPECIFICATIONS**

#### Structure

Earthquake Resistance R.C.C.

Structure 5" Brickwork For Internal Walls & 5" For External Walls. External Double Coat Sand Faced & Internal Neeru Finish.

#### Kitchen

Attached Dry Balcony With Washing Machine Point. Granite Top Kitchen Platform With Stainless Steel Sink. Designer Tiling Dado Up-to 4 Ft. Height Level. Provision For Aqua Guard Point In Kitchen.

### **Flooring**

2' x 2' Vitrified Flooring & Skirting For Entire Flat. Anti-skid Ceramic Tiles In Terrace & Toilets.

#### Doors

Good Quality Main Door Frame With Standard Fitting. Water Proof Flush Doors For Bathroom. Powder Coated Aluminum Sliding Windows.

### **Painting**

Oil Bond Paint In Internal Walls & Apex Paint For External Walls.

#### **Toilet**

Concealed Plumbing With Stan