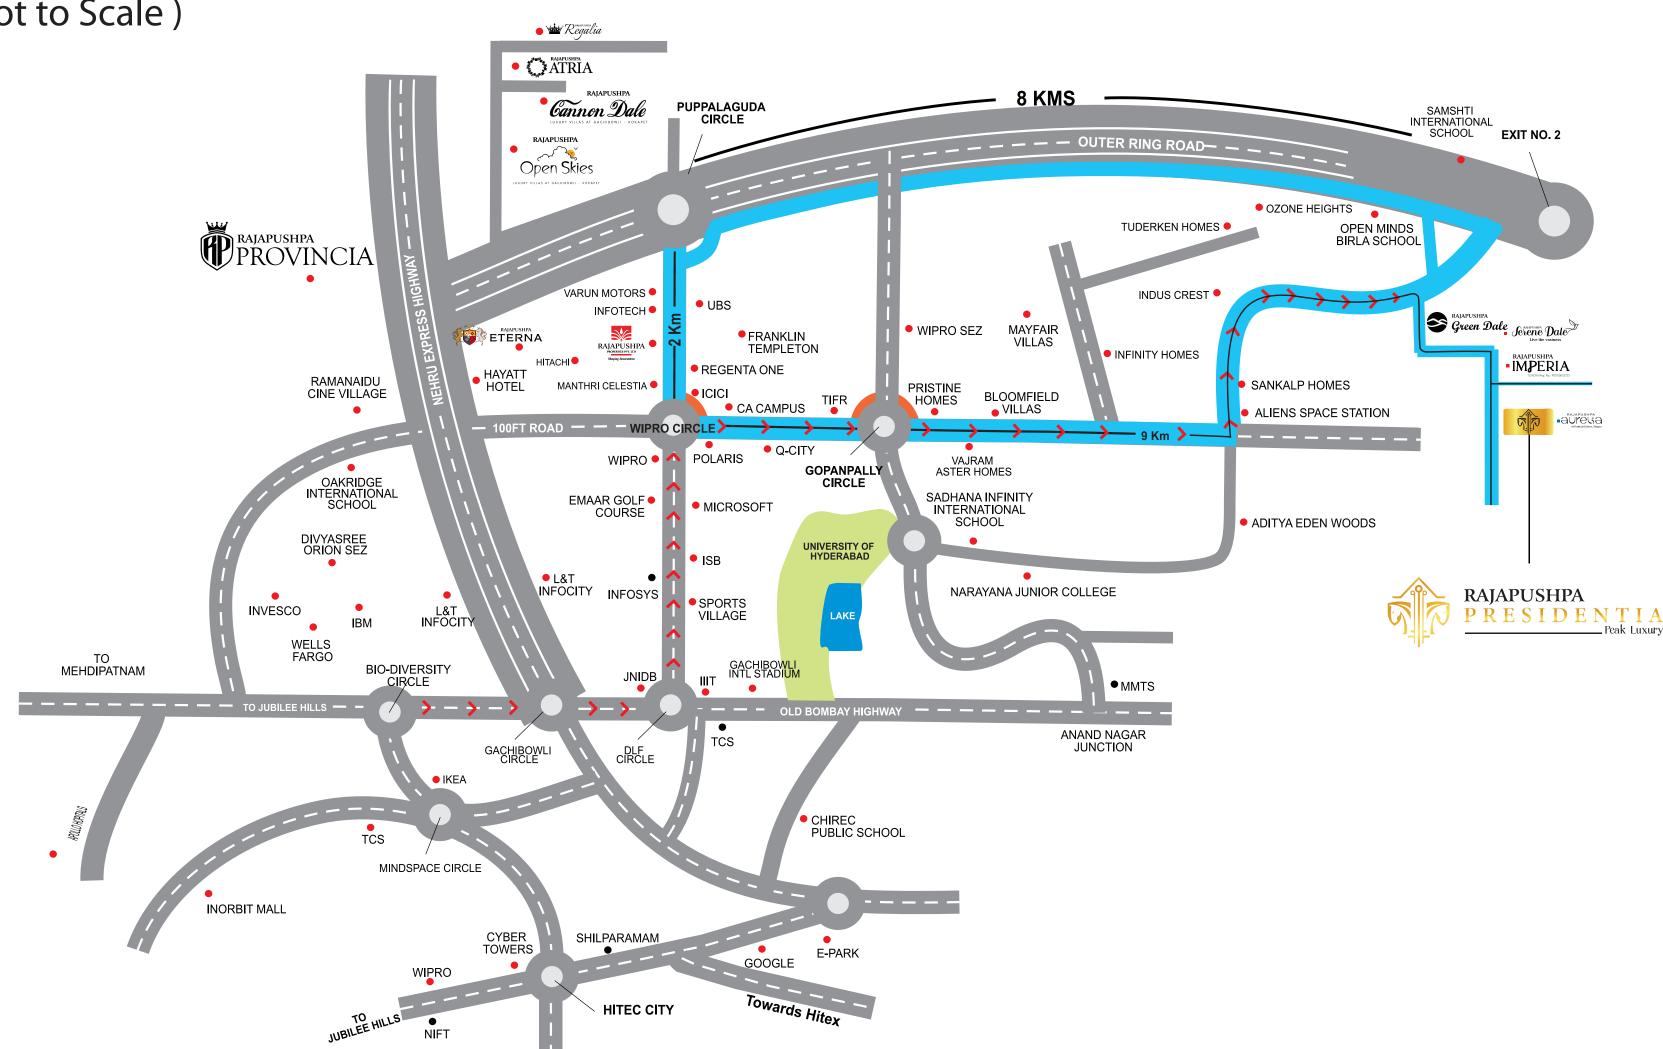

TS RERA Reg.No.: P01100007217



Shaping Innovations



# RAJAPUSHPA PRESIDENTIA Peak Luxury

## Ultra-Luxury Suites

at Rajapushpa Lifestyle City, TELLAPUR

Ranging from 5650 Sq. ft. - 8090 Sq. ft.

7 Acres

3 Towers

12 Feet floor height

54 Floors

40,000 Sq.ft. Sky Lounge

TS RERA Reg.No.: P01100007217













#### Master Plan





#### Floor Plan

TOWER - A

4BHK+H.O+Maid+Ent.lobby 4BHK+H.O+Maid+Ent.lobby 7010 Sft 7035 Sft 6940 Sft 6940 Sft 4BHK+H.O+Maid+Ent.lobby 4BHK+H.O+Maid+Ent.lobby



8040 Sft

#### TOWER - B





4BHK+H.T+HO+Maid+Ent.lobby

#### Floor Plan

TOWER - C



4BHK+Maid+Ent.lobby

4BHK+Maid+Ent.lobby

### Location Map

(Not to Scale)