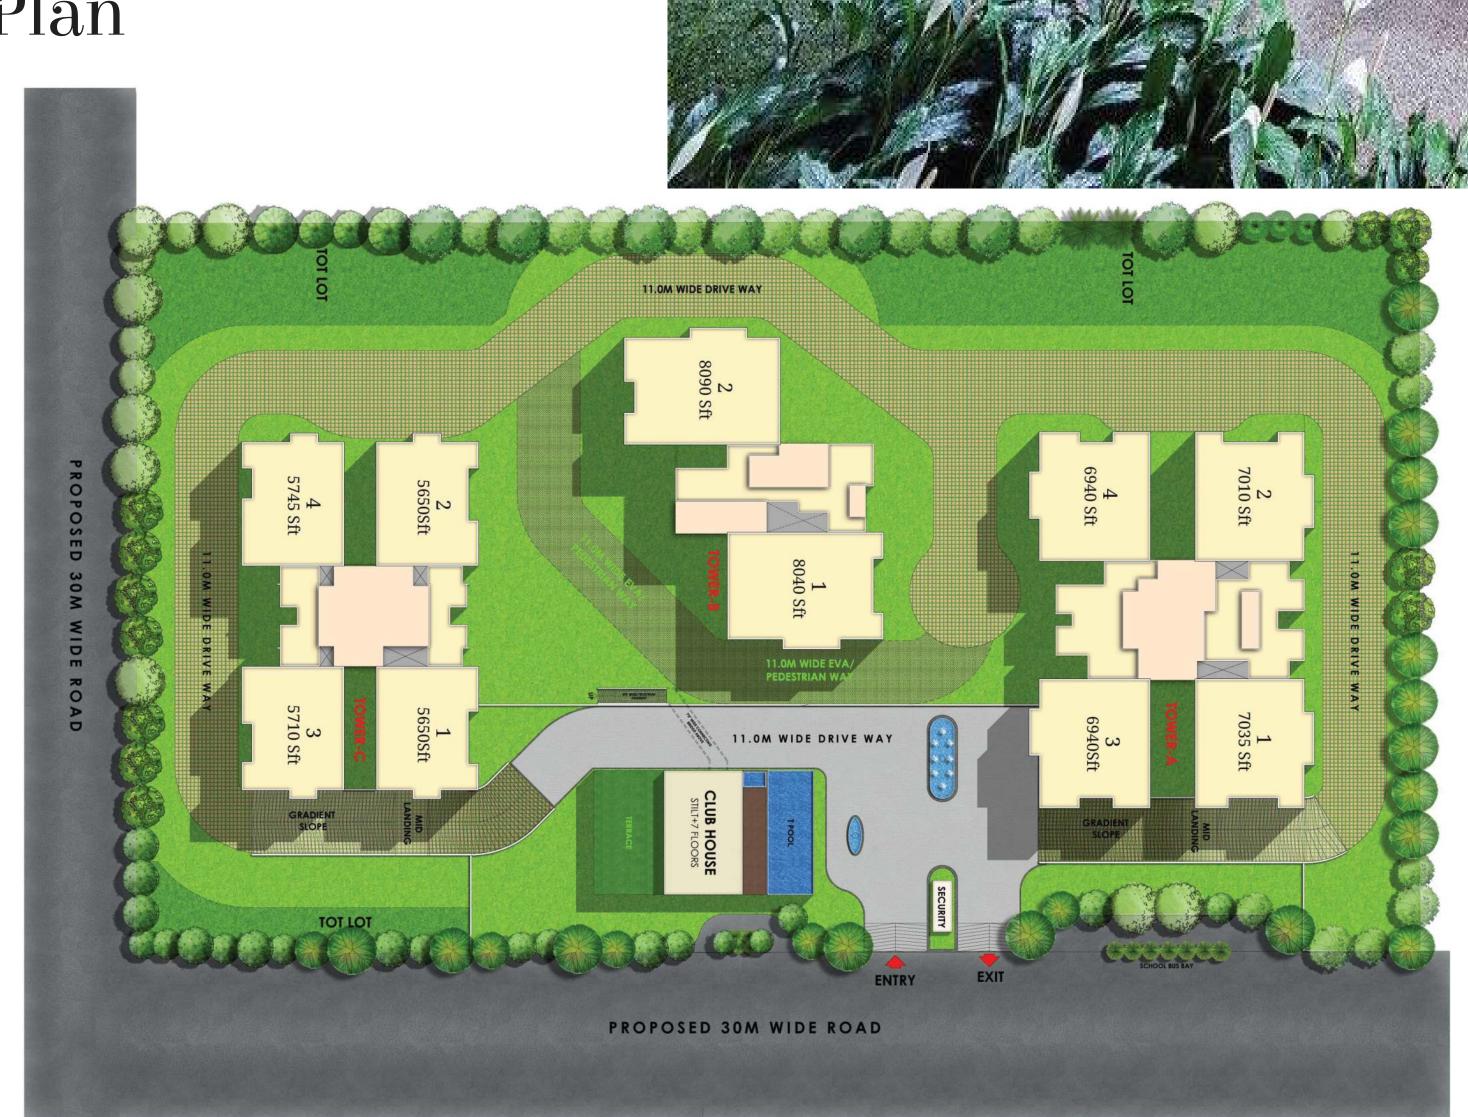

#### Master Plan

#### Floor Plan

TOWER - A

4BHK+H.O+Maid+Ent.lobby 4BHK+H.O+Maid+Ent.lobby 7010 Sft 7035 Sft 6940 Sft 6940 Sft 4BHK+H.O+Maid+Ent.lobby 4BHK+H.O+Maid+Ent.lobby

8040 Sft

#### TOWER - B

4BHK+H.T+HO+Maid+Ent.lobby

#### Floor Plan

TOWER - C

4BHK+Maid+Ent.lobby

4BHK+Maid+Ent.lobby