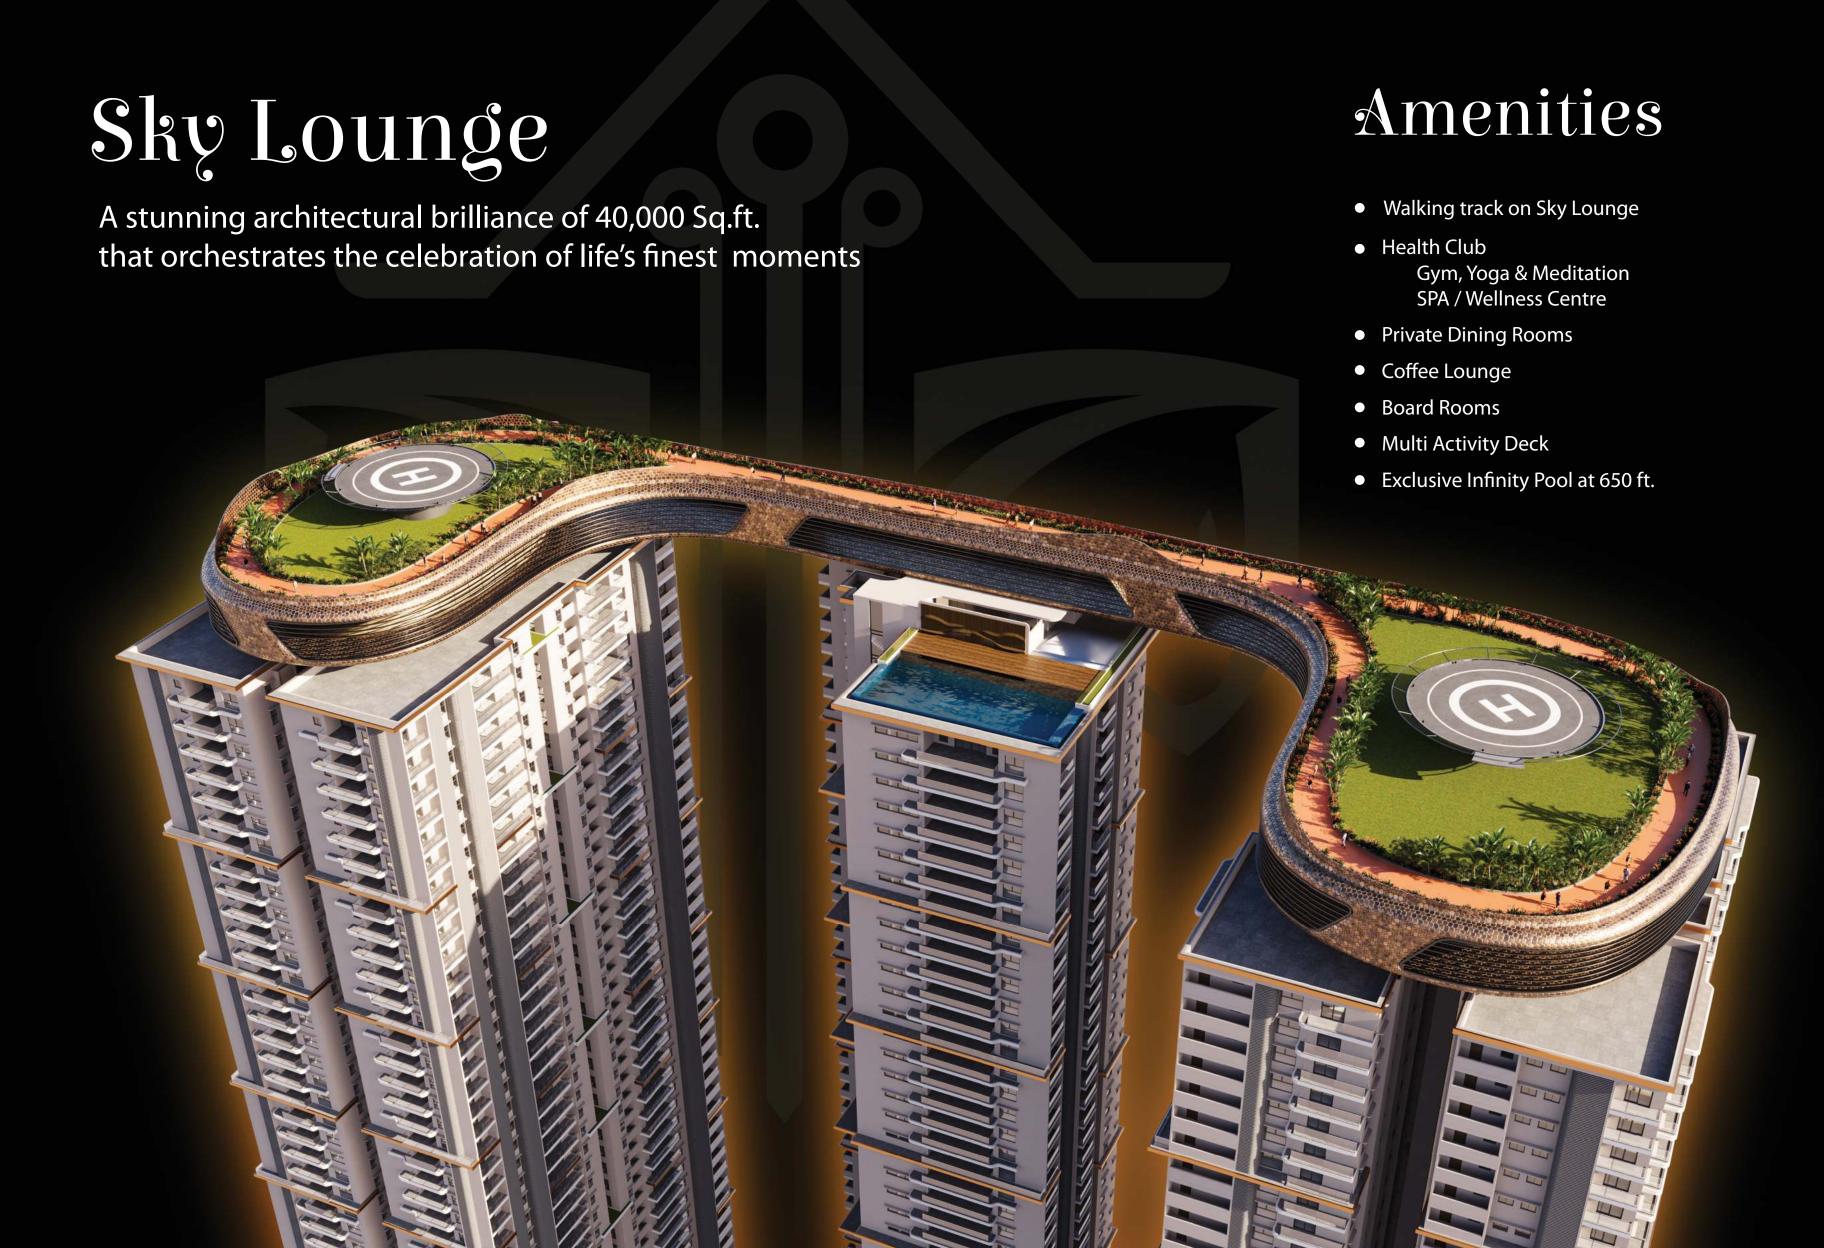

## Ultra-Luxury Suites

at Rajapushpa Lifestyle City, TELLAPUR

Ranging from 5650 Sq. ft. - 8090 Sq. ft.

7 Acres

3 Towers

12 Feet floor height

54 Floors

40,000 Sq.ft. Sky Lounge