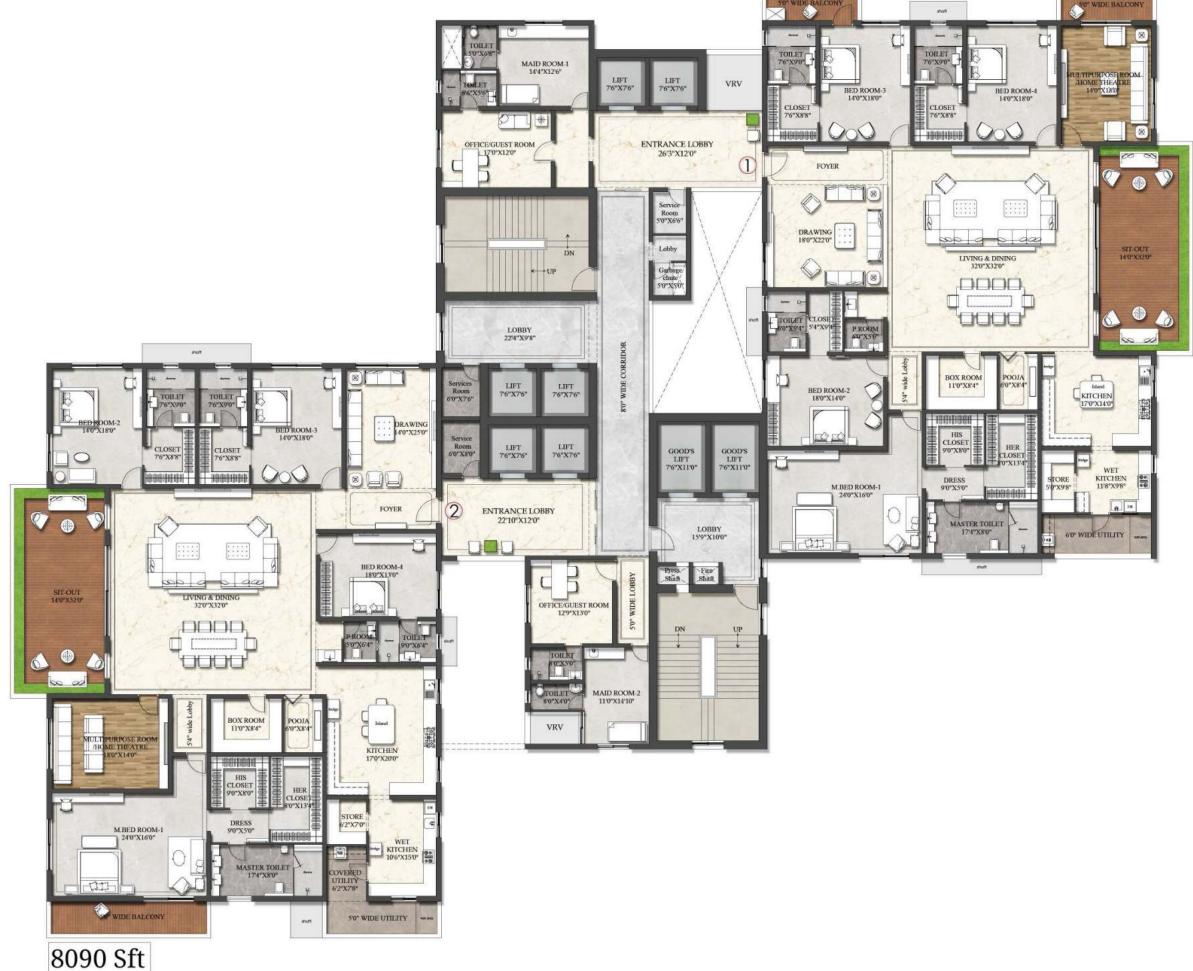

TS RERA Reg.No.: P01100007217



Shaping Innovations



# RAJAPUSHPA PRESIDENTIA Peak Luxury

## Ultra-Luxury Suites

at Rajapushpa Lifestyle City, TELLAPUR

Ranging from 5650 Sq. ft. - 8090 Sq. ft.

7 Acres

3 Towers

12 Feet floor height

54 Floors

40,000 Sq.ft. Sky Lounge

TS RERA Reg.No.: P01100007217













#### Master Plan





#### Floor Plan

TOWER - A

4BHK+H.O+Maid+Ent.lobby 4BHK+H.O+Maid+Ent.lobby 7010 Sft 7035 Sft 6940 Sft 6940 Sft 4BHK+H.O+Maid+Ent.lobby 4BHK+H.O+Maid+Ent.lobby



8040 Sft

#### TOWER - B





4BHK+H.T+HO+Maid+Ent.lobby

#### Floor Plan

TOWER - C



4BHK+Maid+Ent.lobby

4BHK+Maid+Ent.lobby

### Location Map

(Not to Scale)