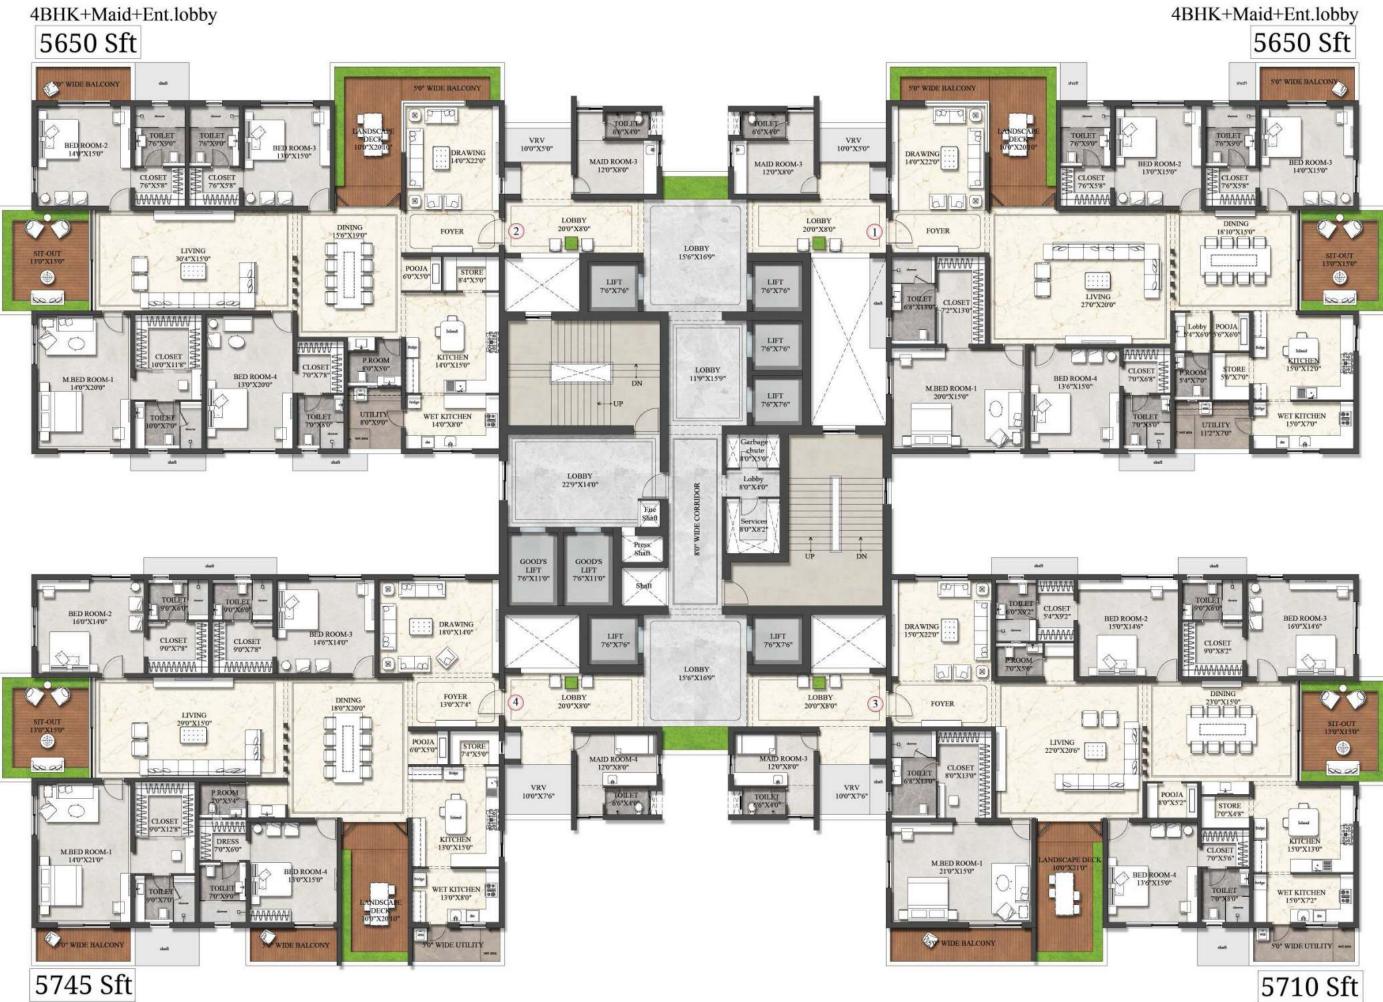

TS RERA Reg.No.: P01100007217



Shaping Innovations



# RAJAPUSHPA PRESIDENTIA Peak Luxury

## Ultra-Luxury Suites

at Rajapushpa Lifestyle City, TELLAPUR

Ranging from 5650 Sq. ft. - 8090 Sq. ft.

7 Acres

3 Towers

12 Feet floor height

54 Floors

40,000 Sq.ft. Sky Lounge

TS RERA Reg.No.: P01100007217













#### Master Plan





#### Floor Plan

TOWER - A

4BHK+H.O+Maid+Ent.lobby 4BHK+H.O+Maid+Ent.lobby 7010 Sft 7035 Sft 6940 Sft 6940 Sft 4BHK+H.O+Maid+Ent.lobby 4BHK+H.O+Maid+Ent.lobby



8040 Sft

#### TOWER - B





4BHK+H.T+HO+Maid+Ent.lobby

#### Floor Plan

TOWER - C



4BHK+Maid+Ent.lobby

4BHK+Maid+Ent.lobby

### Location Map

(Not to Scale)