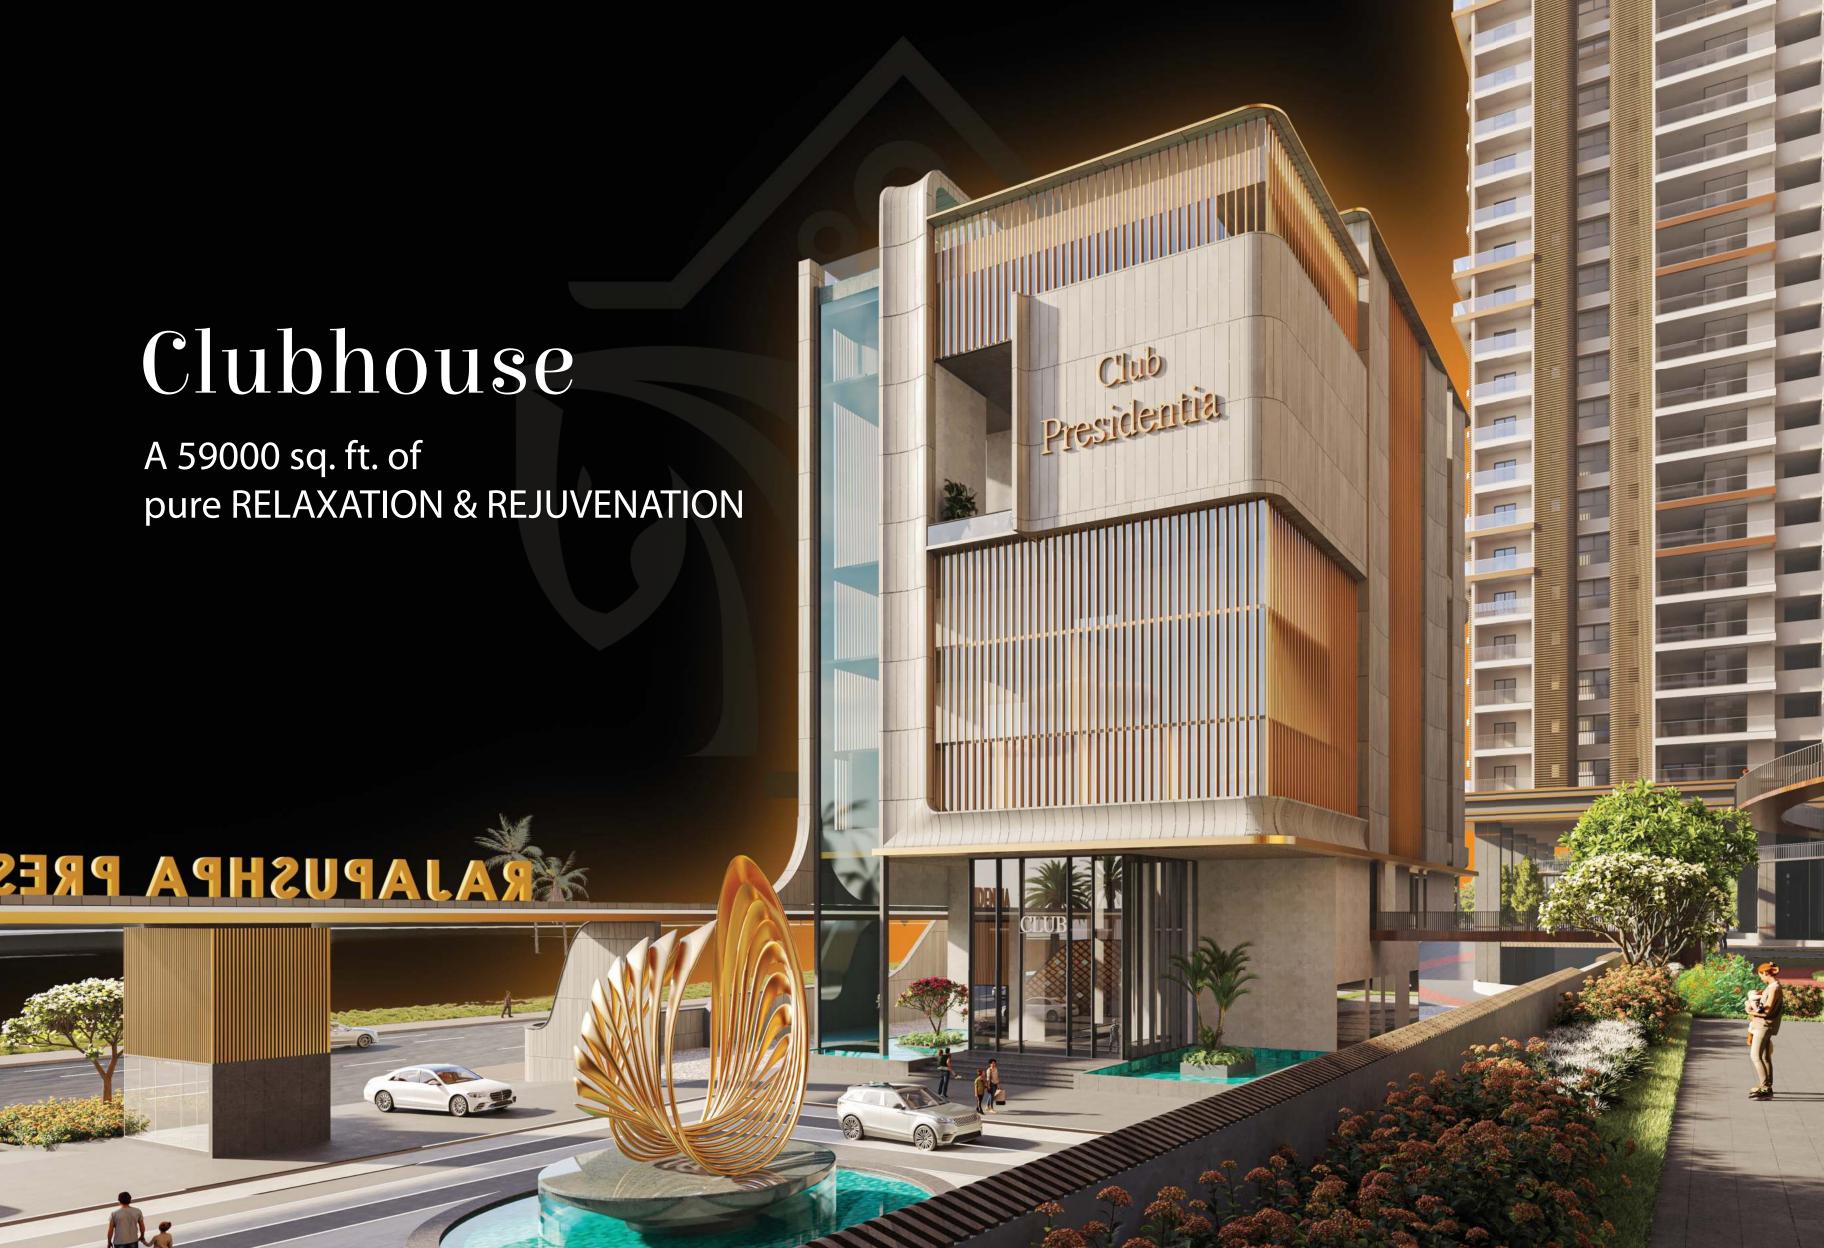

## Ultra-Luxury Suites

at Rajapushpa Lifestyle City, TELLAPUR

Ranging from 5650 Sq. ft. - 8090 Sq. ft.

7 Acres

3 Towers

12 Feet floor height

54 Floors

40,000 Sq.ft. Sky Lounge