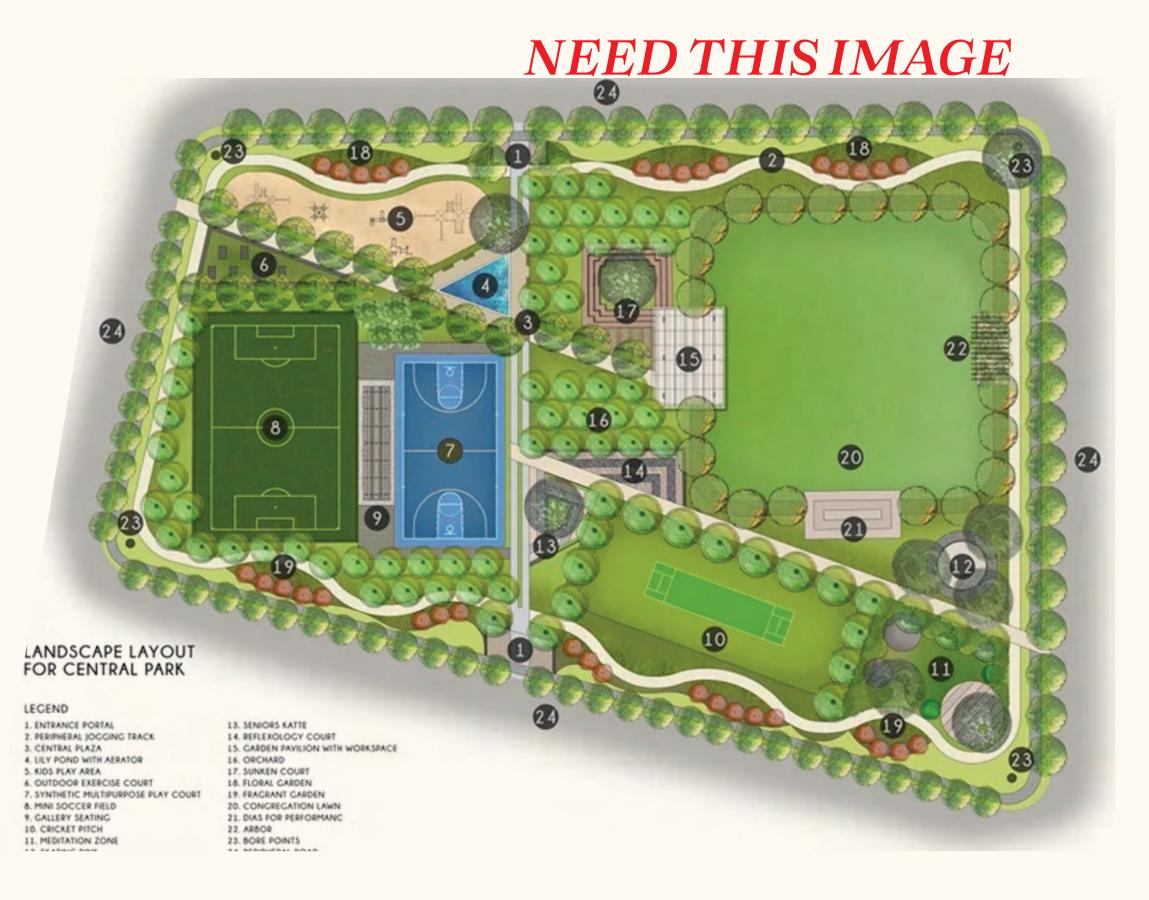

Crafted for ultimate living, our communities are masterfully designed with principles of practicality and usability, blending expansive scale with real-world functionality. Featuring top-tier infrastructure, at the heart of this community lies a magnificent 3-acre central park, offering lush green spaces, walking tracks, and bicycle paths, perfect for relaxation and recreation. We prioritize our residents in every detail of the design process.

# WATER NETWORK

The overhead tank for the community is strategically located to supply water to every residential plot through a simple maintenance-free gravity flow network.

The Central park at Eastfields sets the tone of the landscaped zones within. Lush green plantation with walkways & various sports facilites are being developed to cater to the needs of all ages.

# LUXURIOUS SPORTS ZONE

Various sporting amenities are being created including badminton court, fut sal court, jogging tracks, play areas and meditation zones in the Central park.