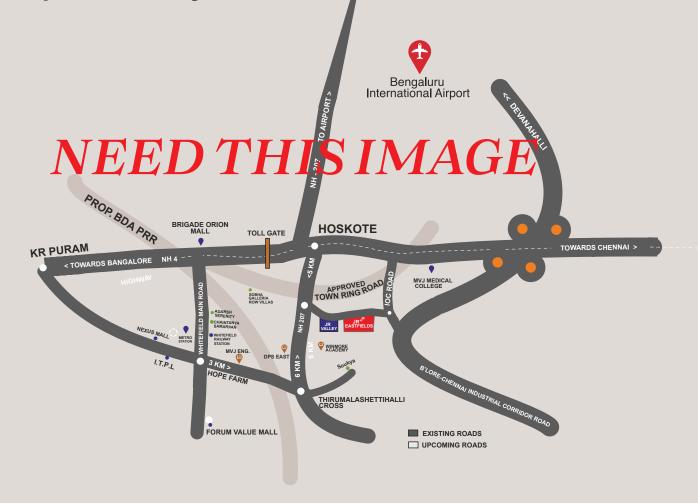

# CONNECT. WITHETRAVEL.

Located about 1 kilometer off NH 207, JR Eastfields is the crown jewel of East Bengaluru living, just a stone throw distance from Hoskote town center. This elite address boasts connectivity to Whitefield via the 300ft – wide Town Ring Road (TRR) and is **just 4 km** from Whitefield's main road – Kannamangala, and 1km from STRR Ring Road (CBIC).

 $Revel\ in\ the\ convenience\ of\ nearby\ reputable\ schools,\ multi-special ty$ hospitals, commercial zones, and burgeoning IT parks. With

Kempegowda International Airport (KIA) a mere 30-minute drive via STRR Ring Road, JR Eastfields offers unparalleled accessibility. Situated on 1550 acres, this is your ticket to high-end city life—within a 3-kilometer radius of the proposed BDA Peripheral Ring Road and 2-kilometers from the projected BDA Township, this is your gateway to sophisticated urban living.