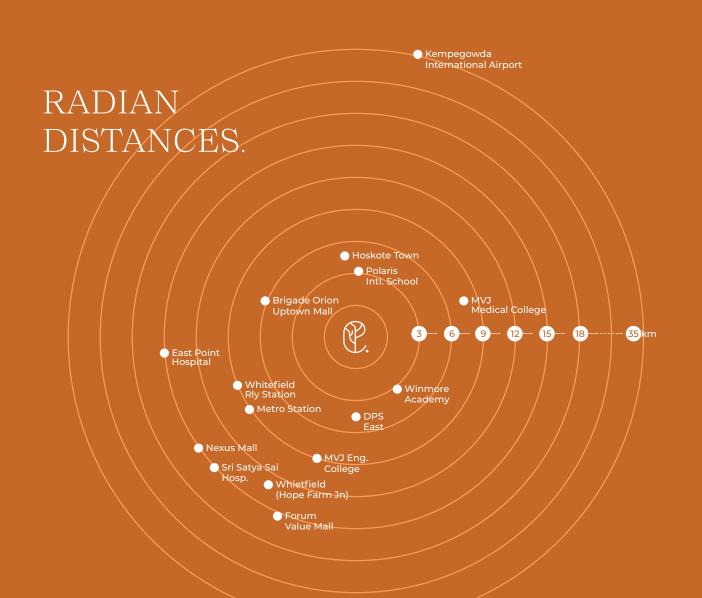

Located within a 4 Km radius of Whitefield main road, you'll enjoy easy access through Kadugodi road to **top-tier schools and essential amenities.** Find the ideal combination of city life with the tranquility you deserve Live in a community designed for those who seek the next level of serene elegance and effortless accessibility.

# CONNECT. WITHETRAVEL.

Located about 1 kilometer off NH 207, JR Eastfields is the crown jewel of East Bengaluru living, just a stone throw distance from Hoskote town center. This elite address boasts connectivity to Whitefield via the 300ft – wide Town Ring Road (TRR) and is **just 4 km** from Whitefield's main road – Kannamangala, and 1km from STRR Ring Road (CBIC).

 $Revel\ in\ the\ convenience\ of\ nearby\ reputable\ schools,\ multi-special ty$ hospitals, commercial zones, and burgeoning IT parks. With

Kempegowda International Airport (KIA) a mere 30-minute drive via STRR Ring Road, JR Eastfields offers unparalleled accessibility. Situated on 1550 acres, this is your ticket to high-end city life—within a 3-kilometer radius of the proposed BDA Peripheral Ring Road and 2-kilometers from the projected BDA Township, this is your gateway to sophisticated urban living.

## Malls & Entertainment

- Brigade Orion Uptown Mall

- Nexus Mall Whitefield

- > Whitefield Railway Station
- Kempegowda Int'l Airport

## Schools & Colleges

- Mvj Engineering CollegeMvj Medical College

- East Point Hospital

PAGE 6 PAGE 7