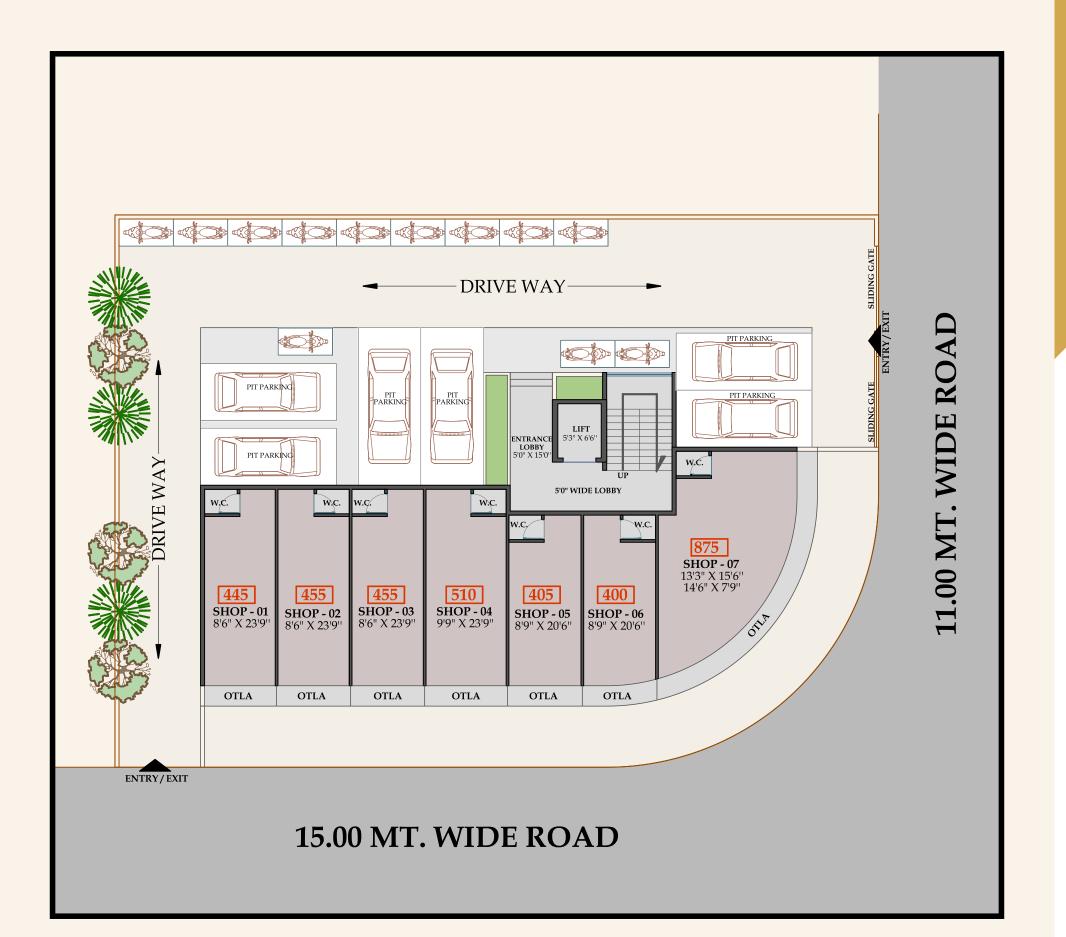

# FIRST FLOOR PLAN

15.00 MT. WIDE ROAD

### 15.00 MT. WIDE ROAD

11.00 MT. WIDE ROAD