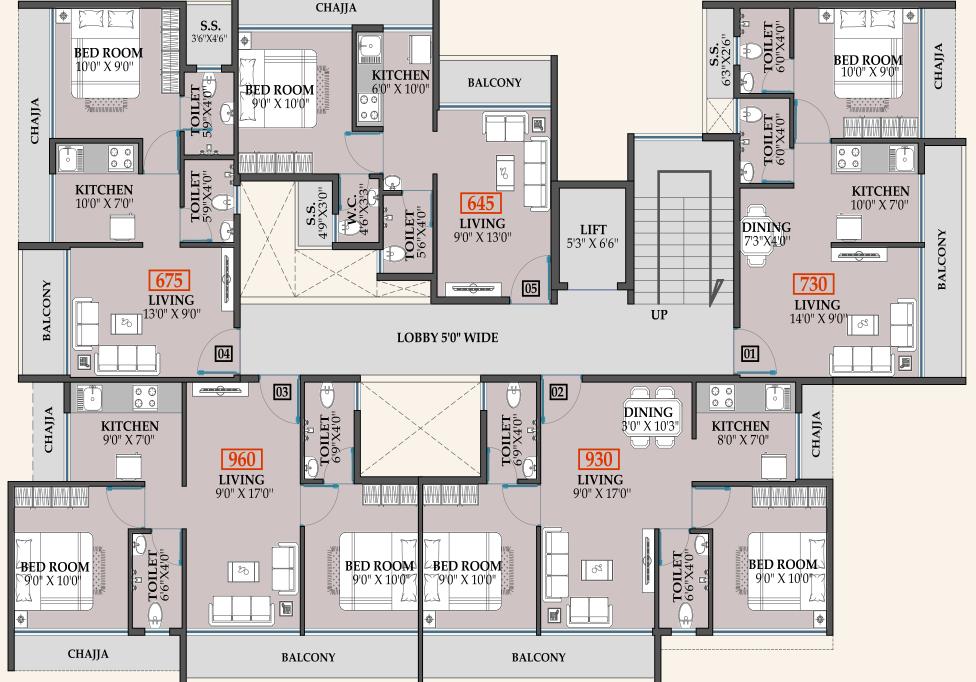

t.



#### DOORS & WINDOWS

- Decorative laminated doors with wooden frame.
- Hardner doors in Toilets.
- Powder coated Aluminum sliding windows with granite sill.



#### ELECTRIFICATION

- Concealed copper wiring.
- Adequate electrical points in all rooms.
- ISI modular switches.



- Putty / POP finished internal walls.
- Distemper paints for internal walls.
- · Acrylic paints for external walls.



### TOILETS

- Designer glazed tiles upto beam bottom.
- · Premium quality Sanitary wares.
- Premium Quality C.P. Fittings.
- Geyser point.



#### WATER TANK

 Underground and overhead Water Tank with adequate storage capacity



#### WATER PROOFING

 Special brickbat water proofing treatment in Toilet, WC, & Terrace.





# FIRST FLOOR PLAN



15.00 MT. WIDE ROAD

### 15.00 MT. WIDE ROAD



11.00 MT. WIDE ROAD

## TYPICAL FLOOR PLAN ( 2ND TO 7TH FLOOR )

## LOCATION MAP



PROJECT BY



MAHARERA REGISTRATION

Site Add.: Plot No. 79, Sector-20, Ulwe Navi Mumbai

Head Office : B-103, The Great Estern Summit, Plot No. 66, Sector - 15, CBD Belapur, Navi Mumbai - 400 614 Email : shreejilifespacesinfra@gmail.com

For Booking Contact : +91 9820 555 232 | +91 9820 8010 43

Architect :







State Bank of India THE BANKER TO EVERY INDIAN

RAILWAY STATION

**PICICI Bank** HDFC BANK

**Project Approved by:** 



We understand your world