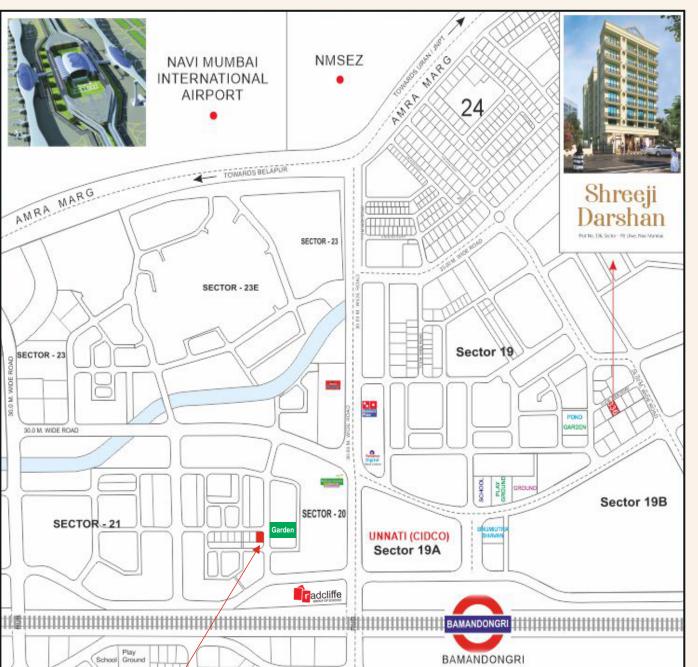

## LOCATION MAP

PROJECT BY

MAHARERA REGISTRATION

Site Add.: Plot No. 79, Sector-20, Ulwe Navi Mumbai

Head Office : B-103, The Great Estern Summit, Plot No. 66, Sector - 15, CBD Belapur, Navi Mumbai - 400 614 Email : shreejilifespacesinfra@gmail.com

## **Location Features**

- Opposite to CIDCO Garden.
- Corner Plot open for Ventilation.
- Connected to Belapur, Nerul & Vashi.
- Approved International Airport in near vicinity.
- Connect to JNPT-Uran, Mumbai- Panvel, Mumbai-Pune Express way & MTHL
- 2 Mins. walkable from Bamandongri Railway Station.
- 1 Mins. drive from Bus depot.
- 1 Mints. drive from School.