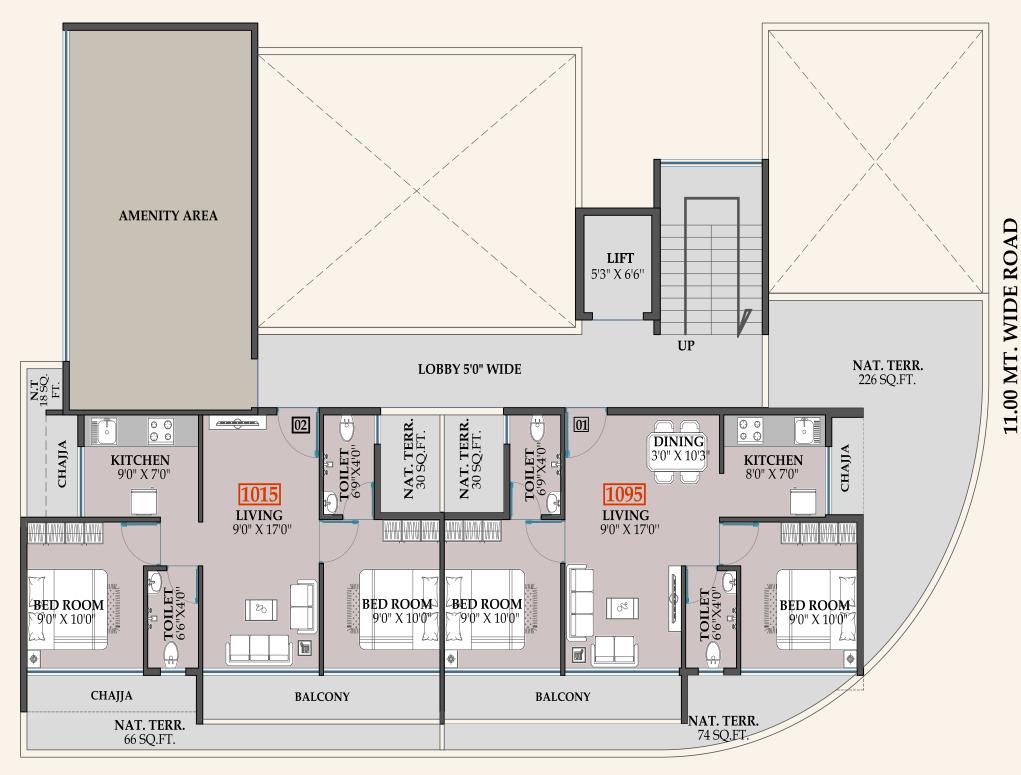

eam bottom.
- Refrigerator & Water Purifier point.



#### DOORS & WINDOWS

- Decorative laminated doors with wooden frame.
- Hardner doors in Toilets.
- Powder coated Aluminum sliding windows with granite sill.



#### ELECTRIFICATION

- Concealed copper wiring.
- Adequate electrical points in all rooms.
- ISI modular switches.



- Putty / POP finished internal walls.
- Distemper paints for internal walls.
- · Acrylic paints for external walls.



### TOILETS

- Designer glazed tiles upto beam bottom.
- · Premium quality Sanitary wares.
- Premium Quality C.P. Fittings.
- Geyser point.



#### WATER TANK

 Underground and overhead Water Tank with adequate storage capacity



#### WATER PROOFING

 Special brickbat water proofing treatment in Toilet, WC, & Terrace.





# FIRST FLOOR PLAN



15.00 MT. WIDE ROAD

### 15.00 MT. WIDE ROAD



11.00 MT. WIDE ROAD

## TYPICAL FLOOR PLAN ( 2ND TO 7TH FLOOR )

## LOCATION MAP



PROJECT BY



MAHARERA REGISTRATION

Site Add.: Plot No. 79, Sector-20, Ulwe Navi Mumbai

Head Office : B-103, The Great Estern Summit, Plot No. 66, Sector - 15, CBD Belapur, Navi Mumbai - 400 614 Email : shreejilifespacesinfra@gmail.com

For Booking Contact : +91 9820 555 232 | +91 9820 8010 43

Architect :







State Bank of India THE BANKER TO EVERY INDIAN

RAILWAY STATION

**PICICI Bank** HDFC BANK

**Project Approved by:** 



We understand your world