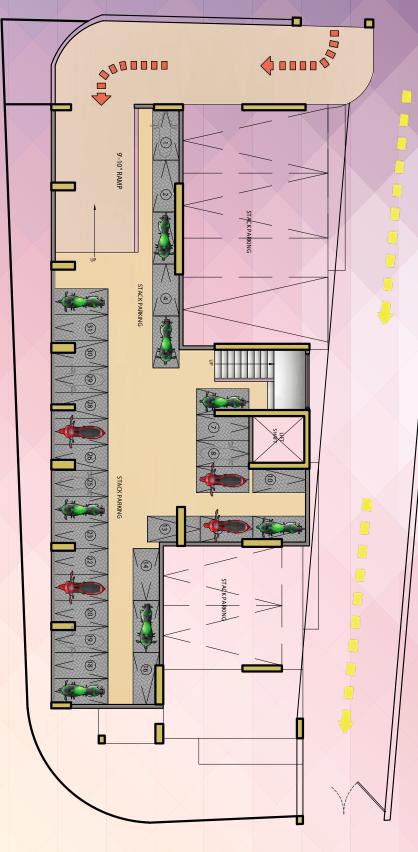

KDMC/TPD/BP/KD/2022-23/22/443 MAHA RERA NUMBER P51700050597

PREMIUM 1& 2 BHK RESIDENCES WITH DELUXE AMENITIES

## UPGRADE TO MODERN LIFE STYLE GEETANT ASHRAY PROJECT BY VASUDHA CONSTRUCTION CO.



### TYPICAL FLOOR PLAN 01 - 07



### 3D FLOOR PLAN ISO METRIC VIEW 1BHK



### 3D FLOOR PLAN ISO METRIC VIEW 2BHK



\*IMAGES USED ARE FOR REPRESENTATIONAL PURPOSE ONLY

## **TERRACE FLOOR PLAN**



## BASEMENT PARKING FLOOR PLAN



# **PROJECT HIGHLIGHTS**

Vastu Compliant Spaces Apartments designed to optimise maximum living area Independent multilevel puzzle parking **Covered parking for both 2 & 4 wheelers** Apartments with modern features and facilities **3 Tier Security with video surveillance** Premium entrance door with digital door locks **Premium entrance lobby** Kitchen equiped with additional service platforms & stainless steel sink Power backup for elevator & common areas Premium quality elevator **Premium quality fittings & fixtures** Premium apartments with deluxe amenities

# **Roof Top Amenities** Premium Flats with fantastic Amenities for

modern- day life style



**Terrace Garden** 

# Community Seating Area





### Kids play area

### **Open Gym**





#### **Dedicated** Yoga Lawn

\*IMAGES USE