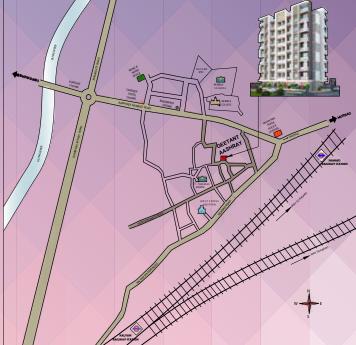

## **PROJECT MAP**

CONNECTIVITY

2.1 KMS FROM KALYAN RAILWAY STATION2.2 KMS FROM SHAHAD RAILWAY STATION850 MTS FROM HOLY CROSS HOSPITAL800 MTS FROM MAXI GROUND

#### SCHOOLS AND COLLEGES

ST THOMAS SCHOOL 350 MTS HOLY CROSS SCHOOL 800 MTS LOURDES HIGH SCHOOL 850 MTS BIRLA COLLEGE 1.4 KMS ACHIEVERS COLLEGE 2.1 KMS AGRAWAL COLLEGE 4.1 KMS