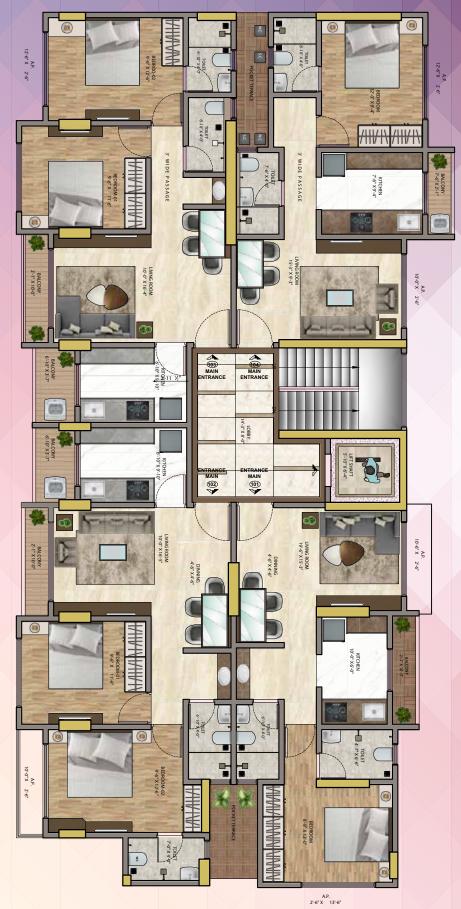

KDMC/TPD/BP/KD/2022-23/22/443 MAHA RERA NUMBER P51700050597

PREMIUM 1& 2 BHK RESIDENCES WITH DELUXE AMENITIES

## UPGRADE TO MODERN LIFE STYLE GEETANT ASHRAY PROJECT BY VASUDHA CONSTRUCTION CO.



### TYPICAL FLOOR PLAN 01 - 07



### 3D FLOOR PLAN ISO METRIC VIEW 1BHK



### 3D FLOOR PLAN ISO METRIC VIEW 2BHK



\*IMAGES USED ARE FOR REPRESENTATIONAL PURPOSE ONLY

## **TERRACE FLOOR PLAN**



## BASEMENT PARKING FLOOR PLAN



# **PROJECT HIGHLIGHTS**

Vastu Compliant Spaces Apartments designed to optimise maximum living area Independent multilevel puzzle parking **Covered parking for both 2 & 4 wheelers** Apartments with modern features and facilities **3 Tier Security with video surveillance** Premium entrance door with digital door locks **Premium entrance lobby** Kitchen equiped with additional service platforms & stainless steel sink Power backup for elevator & common areas Premium quality elevator **Premium quality fittings & fixtures** Premium apartments with deluxe amenities

# **Roof Top Amenities** Premi