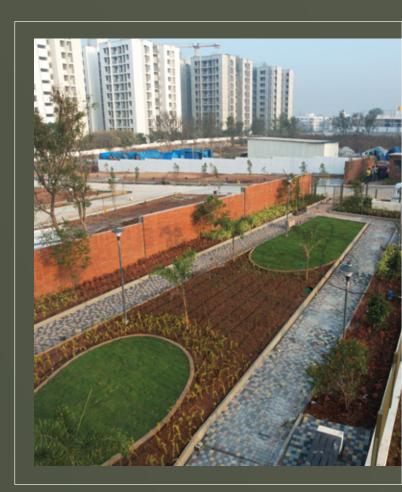

#### **Outdoor Details**

45% Open Space

**Designer Street Lights** 

Landscape Garden

30ft Wide RCC Roads

#### Other Features

Entrance with waterbodies and Stone sculpted pair of **Elephants** 

Security Kiosk with CCTV Surveillance

Vastu Compliant

Park with Children Play Area

Well crafted pavements