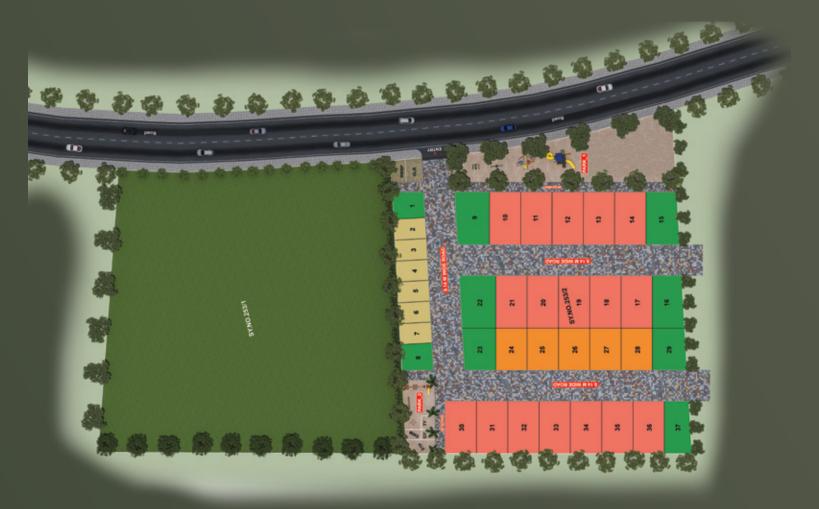

## Master Layout

An address that says you've arrived! Living with the upper crust amidst the calm and verdant surroundings in the quiet folds of the city is a strong statement of your style and class. A prime residential layout project featuring 37 BDA approved luxury villa plots conceptualized and crafted for the discerning elite class, Supratheekam by Aprameya is designed to have all modern amenities for its residents. Spread across 1.38 acres, Supratheekam is located in the Kambipura village, Kengeri Hobli, Bangalore South Taluk, and is a short drive from the Mysore Road and the NICE expressway.

#### **Outdoor Details**

45% Open Space

**Designer Street Lights** 

Landscape Garden

30ft Wide RCC Roads

#### Other Features

Entrance with waterbodies and Stone sculpted pair of **Elephants** 

Security Kiosk with CCTV Surveillance

Vastu Compliant

Park with Children Play Area

Well crafted pavements

#### **Utilities**

Sump capacity of 50000lts with pneumatic pumping system and underground water supply

UG electrical lines with dedicated transformer

Scientific drainage system with sewage treatment plant of 25KLD capacity