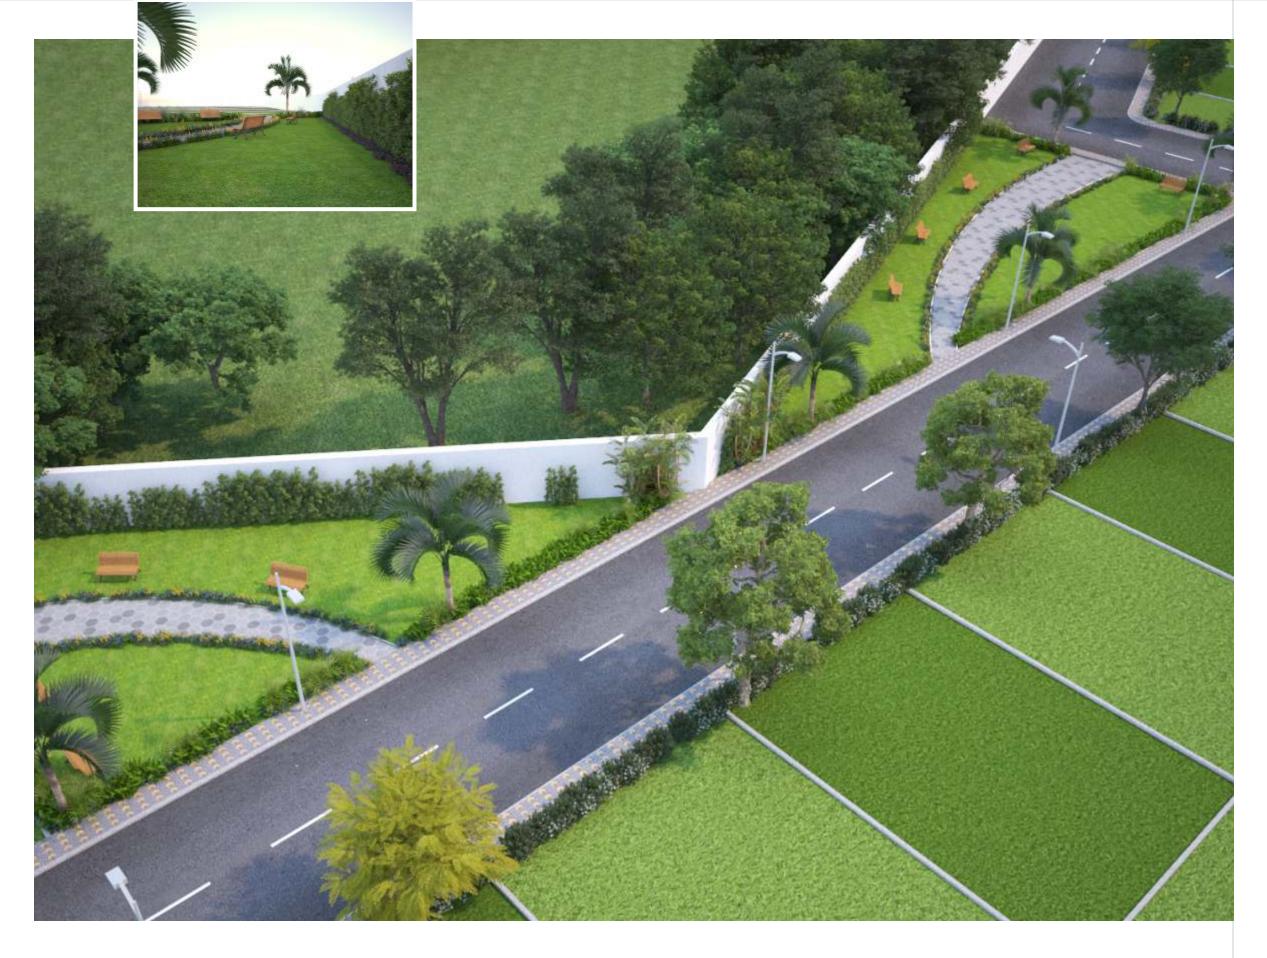

### Collaborate County

Collaborate County plans to offer its prospective customers open layout spread across 22 acres, 239 plots Collaborate County captures your imagination right from the moment you enter the gated community. As your eyes taken in the lush green views through grand and wide entry gates, you are transported to a world that closely resembles Garden of Eden. A combination of 60 ft x 40 ft road adorns the community making each plot easily accessible, no matter where it is located. The roads are traffic-friendly, designed to avoid traffic congestions.

The gated community is designed in a way to give its prospective customers open spaces like parks, open grounds, play area and a walking trails that promotes healthy lifestyle among its residents. All essential connections like electrical connections, sewage connections, and water supply through overhead tank will be drawn till each plot. Underground power cabling and water harvesting structures are a standard feature.

### PROJECT HIGHLIGHTS

- Grand Entrance
- Spread Across 22 Acres, 239 Plots
- 60 & 40 feet Wide Roads
- Avenue Plantation
- Underground Drainage
- Underground Electricity
- LED Street Lights