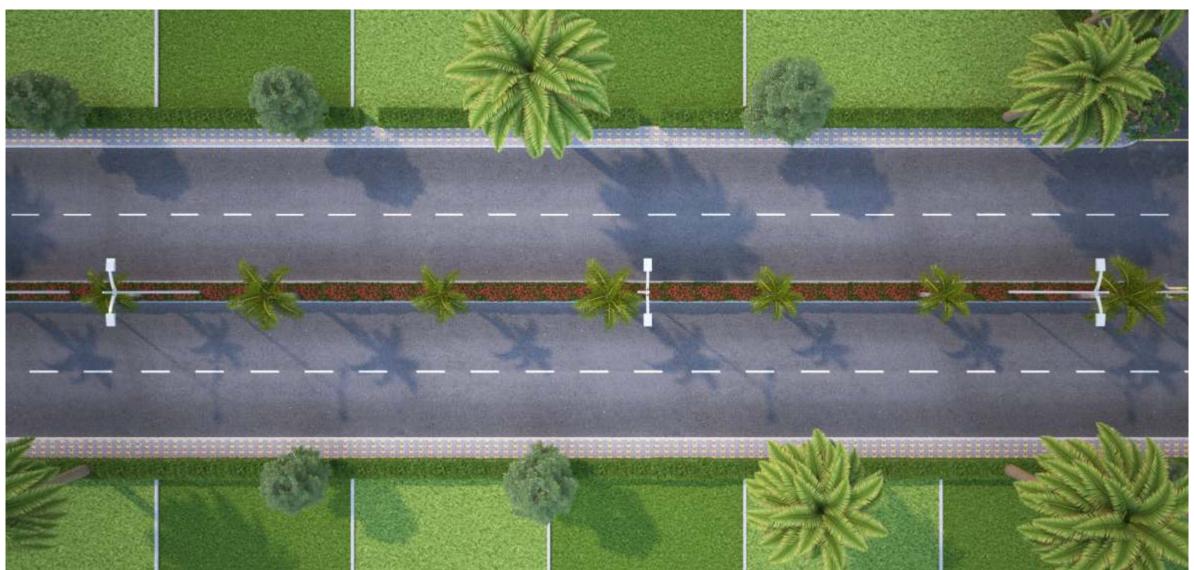

### Collaborate County

Collaborate County plans to offer its prospective customers open layout spread across 22 acres, 239 plots Collaborate County captures your imagination right from the moment you enter the gated community. As your eyes taken in the lush green views through grand and wide entry gates, you are transported to a world that closely resembles Garden of Eden. A combination of 60 ft x 40 ft road adorns the community making each plot easily accessible, no matter where it is located. The roads are traffic-friendly, designed to avoid traffic congestions.

### PROJECT HIGHLIGHTS

- Grand Entrance
- Spread Across 22 Acres, 239 Plots
- 60 & 40 feet Wide Roads
- Avenue Plantation
- Underground Drainage
- Underground Electricity
- LED Street Lights