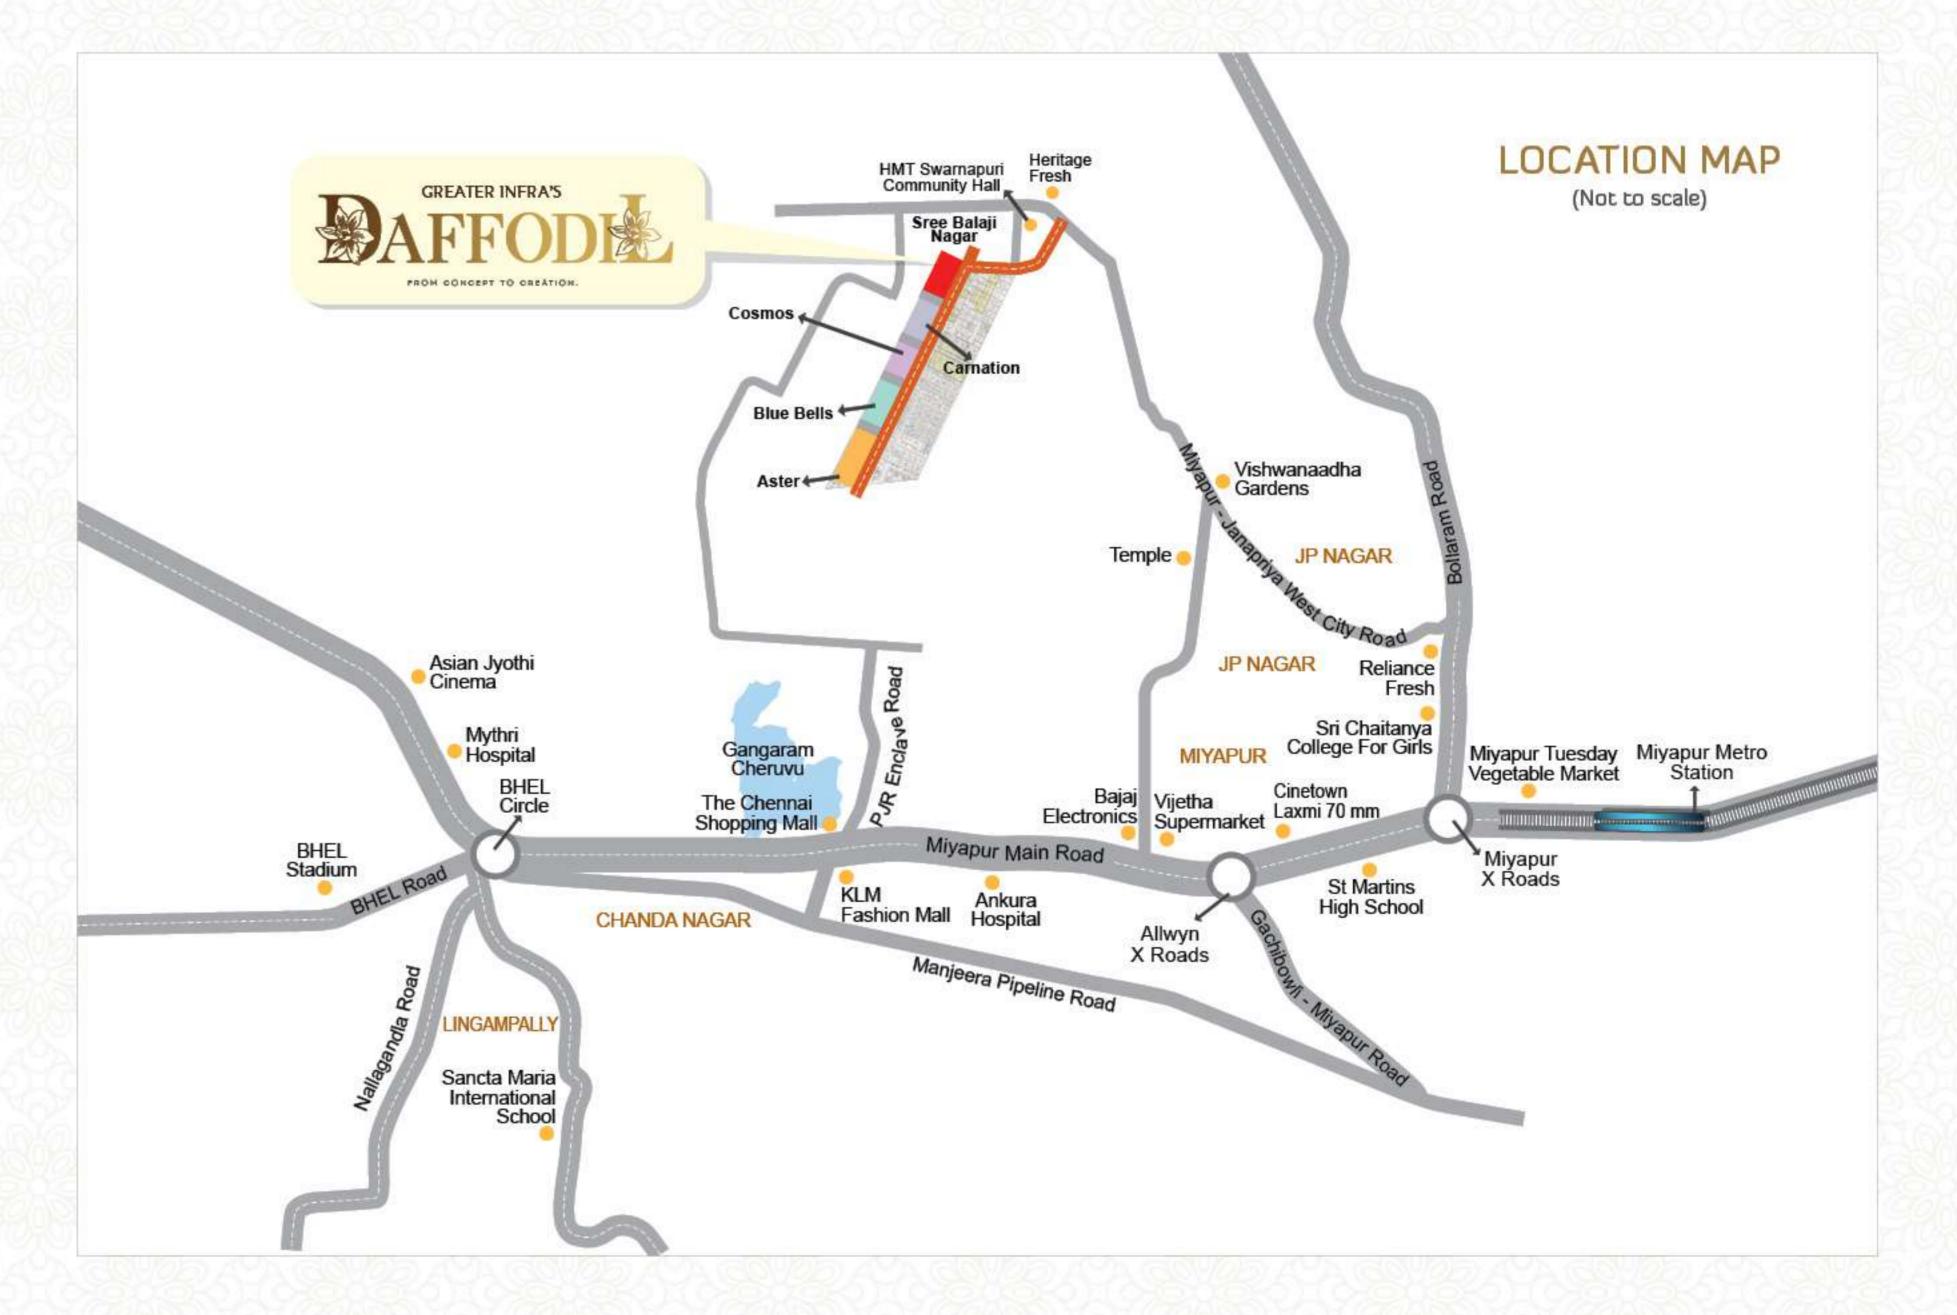

## UTILITIES/WASH

Anti-skid tiles for wet area for washing utensils and glazed tiles up to 3' height.

2) People desiring to alter / modify and additional payment in advance.

Greater Infra's Daffodil is located in Miyapur, Next door are the choicest of places for work, like Miyapur metro station, several other top-notch destinations. The highlight being, Daffodil is in the proximity of several schools, colleges and supermarkets, top corporate offices.