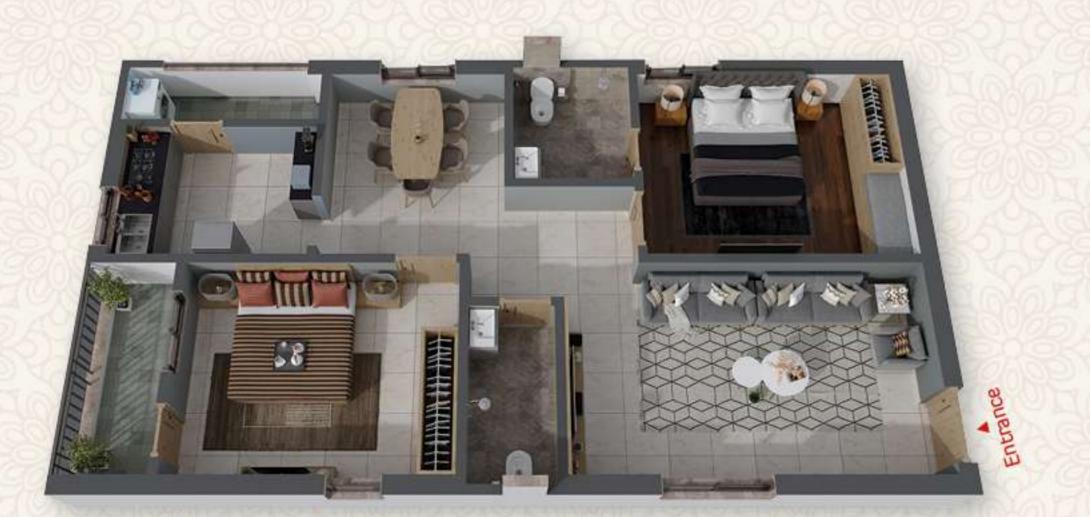

ing              | West  | East  | West  | West  | East  |
| Saleable Area (SFT) | 1460  | 1750  | 1100  | 1100  | 1100  | 1100  | 1100  | 1100  | 1100  | 1100  | 1100  | 1100  | 1100  | 1100  | 1100  | 1460  | 1460  |





# TYPICAL FLOOR PLAN



WEST-FACING 3 BHK (1460 SFT.)



EAST-FACING 3 BHK (1460 SFT.)







If you're seeking features that will fill your life with the best of experiences, emotions and expectations, Greater Infra's Daffodil is the place to live in. Every little feature that makes life a bouquet of warm experiences, happy conveniences and sweet pleasantries is right here. All you will have to do is just belong to a home here. Come turn life into a bundle of good things and make every moment worth it.



EAST-FACING 2 BHK (1100 SFT.)



WEST-FACING 2 BHK (1100 SFT.)



# STILT FLOOR PLAN





# CELLAR FLOOR PLAN





# SAVOUR THE GLORY OF A WARM COMMUNITY.

Give life innumerable reasons to smile and delight. Give every member of your family a home they have been dreaming about and one they'll cherish for the rest of their lives. Give your lifestyle a whole new flavour and mood. And present yourself with an abode where you'll experience life ringing with a melody all over again. Greater Infra welcomes you to Greater Infra's Daffodil. A one-of-its-kind residential community designed to make everyday memorable for you.





R.C.C. framed structure with table moulded bricks in cement mortar.



### WATER SUPPLY

Adequate water supply from overhead tanks with provision for municipal and bore-well water.

Granite platform with stainless

steel sink with both