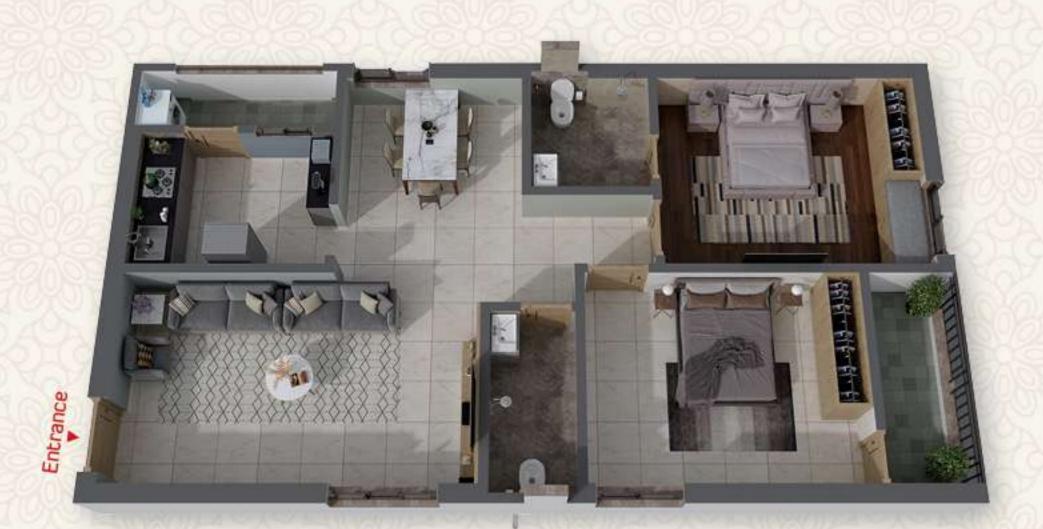

К | 2 BHK | 3 ВНК | 3 ВНК |
| Facing              | West  | East  | West  | West  | East  |
| Saleable Area (SFT) | 1460  | 1750  | 1100  | 1100  | 1100  | 1100  | 1100  | 1100  | 1100  | 1100  | 1100  | 1100  | 1100  | 1100  | 1100  | 1460  | 1460  |





# TYPICAL FLOOR PLAN



WEST-FACING 3 BHK (1460 SFT.)



EAST-FACING 3 BHK (1460 SFT.)







If you're seeking features that will fill your life with the best of experiences, emotions and expectations, Greater Infra's Daffodil is the place to live in. Every little feature that makes life a bouquet of warm experiences, happy conveniences and sweet pleasantries is right here. All you will have to do is just belong to a home here. Come turn life into a bundle of good things and make every moment worth it.



EAST-FACING 2 BHK (1100 SFT.)



WEST-FACING 2 BHK (1100 SFT.)



# STILT FLOOR PLAN





# CELLAR FLOOR PLAN





# SAVOUR THE GLORY OF A WARM COMMUNITY.

Give life innumerable reasons to smile and delight. Give every member of your family a home they have been dreaming about and one they'll cherish for the rest of their lives. Give your lifestyle a whole new flavour and mood. And present yourself with an abode where you'll experience life ringing with a melody all over again. Greater Infra welcomes you to Greater Infra's Daffodil. A one-of-its-kind residential community designed to make everyday memorable for you.





R.C.C. framed structure with table moulded bricks in cement mortar.



### WATER SUPPLY

Adequate water supply from overhead tanks with provision for municipal and bore-well water.

Granite platform wit