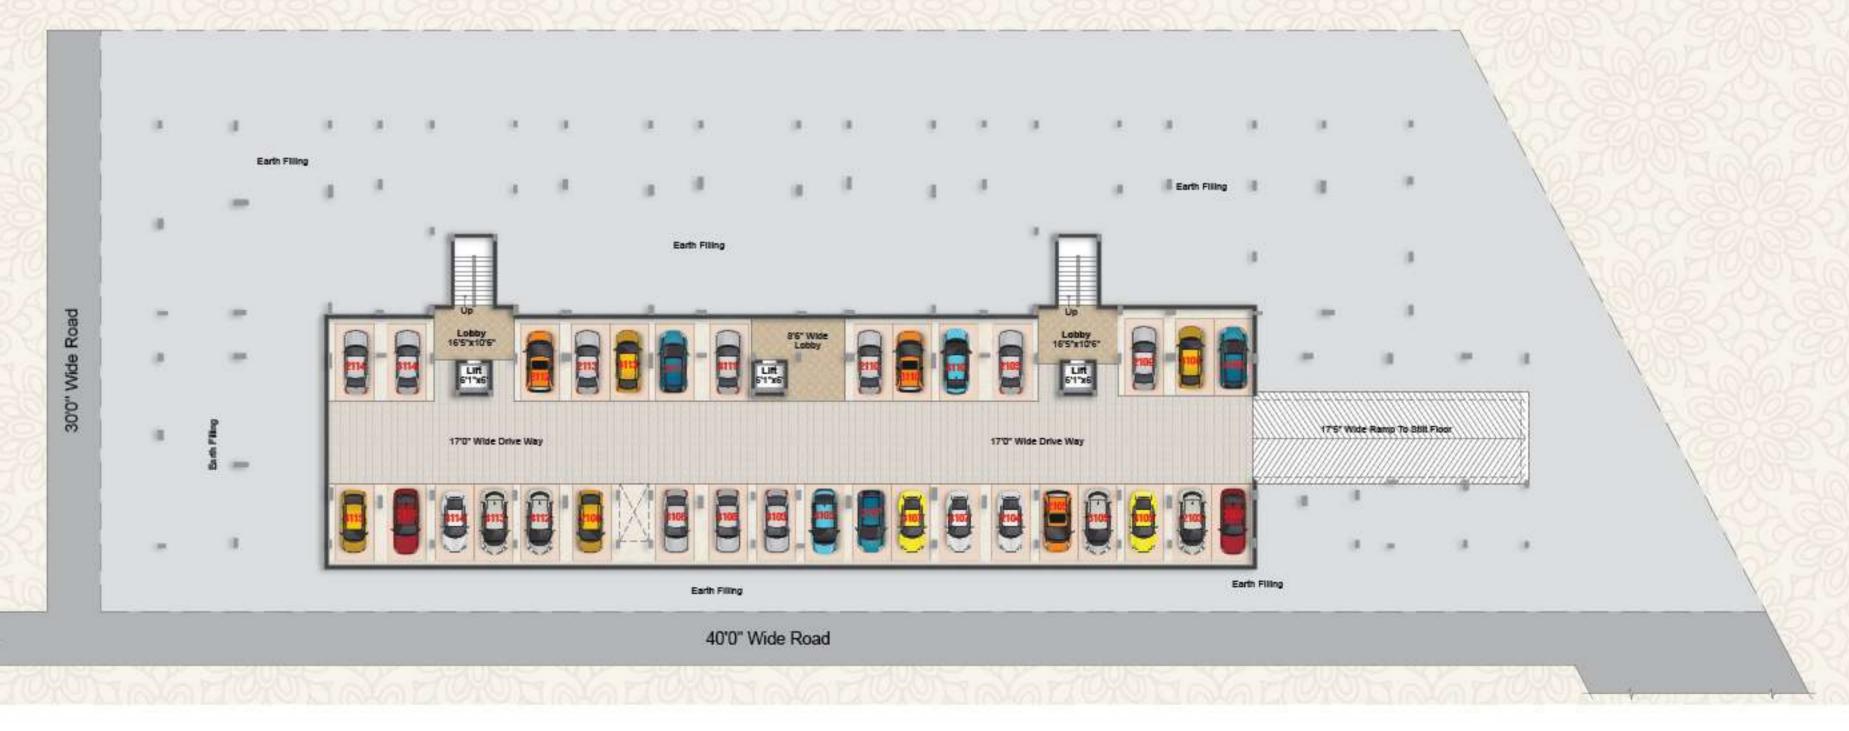

| East  |
| Saleable Area (SFT) | 1460  | 1750  | 1100  | 1100  | 1100  | 1100  | 1100  | 1100  | 1100  | 1100  | 1100  | 1100  | 1100  | 1100  | 1100  | 1460  | 1460  |





# TYPICAL FLOOR PLAN



WEST-FACING 3 BHK (1460 SFT.)



EAST-FACING 3 BHK (1460 SFT.)







If you're seeking features that will fill your life with the best of experiences, emotions and expectations, Greater Infra's Daffodil is the place to live in. Every little feature that makes life a bouquet of warm experiences, happy conveniences and sweet pleasantries is right here. All you will have to do is just belong to a home here. Come turn life into a bundle of good things and make every moment worth it.



EAST-FACING 2 BHK (1100 SFT.)



WEST-FACING 2 BHK (1100 SFT.)



# STILT FLOOR PLAN





# CELLAR FLOOR PLAN





# SAVOUR THE GLORY OF A WARM COMMUNITY.

Give life innumerable reasons to smile and delight. Give every member of your family a home they have been dreaming about and one they'll cherish for the rest of their lives. Give your lifestyle a whole new flavour and mood. And present yourself with an abode where you'll experience life ringing with a melody all over again. Greater Infra welcomes you to Greater Infra's Daffodil. A one-of-its-kind residential community designed to make everyday memorable for you.





R.C.C. framed structure with table moulded bricks in cement mortar.



### WATER SUPPLY

Adequate water supply from overhead tanks with provision for municipal and bore-well water.

Granite platform with stainless

steel sink with both municipal and

bore-well water connection. Gla