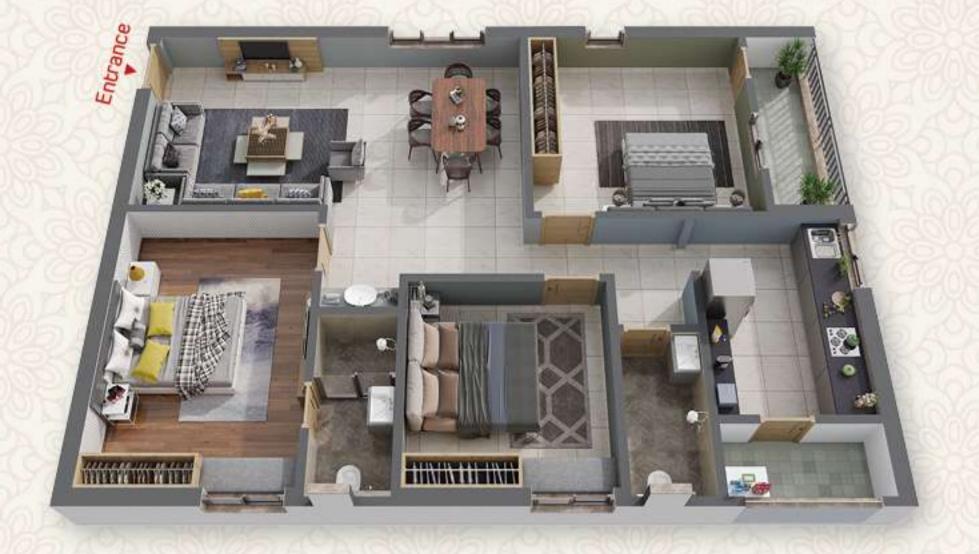

ns in terms of the area. The place hosts exclusive, magnanimously large rooms.

## Area Statement

| Flat No.            | 1     | 2     | 3     | 4     | 5     | 6     | 7     | 8     | 9     | 10    | 11    | 12    | 13    | 14    | 15    | 16    | 17    |
|---------------------|-------|-------|-------|-------|-------|-------|-------|-------|-------|-------|-------|-------|-------|-------|-------|-------|-------|
| Туре                | 3 ВНК | 3 ВНК | 2 BHK | 3 ВНК | 3 ВНК |
| Facing              | West  | East  | West  | West  | East  |
| Saleable Area (SFT) | 1460  | 1750  | 1100  | 1100  | 1100  | 1100  | 1100  | 1100  | 1100  | 1100  | 1100  | 1100  | 1100  | 1100  | 1100  | 1460  | 1460  |





# TYPICAL FLOOR PLAN



WEST-FACING 3 BHK (1460 SFT.)



EAST-FACING 3 BHK (1460 SFT.)







If you're seeking features that will fill your life with the best of experiences, emotions and expectations, Greater Infra's Daffodil is the place to live in. Every little feature that makes life a bouquet of warm experiences, happy conveniences and sweet pleasantries is right here. All you will have to do is just belong to a home here. Come turn life into a bundle of good things and make every moment worth it.



EAST-FACING 2 BHK (1100 SFT.)



WEST-FACING 2 BHK (1100 SFT.)



# STILT FLOOR PLAN





# CELLAR FLOOR PLAN





# SAVOUR THE GLORY OF A WARM COMMUNITY.

Give life innumerable reasons to smile and delight. Give every member of your family a home they have been dreaming about and one they'll cherish for the rest of their lives. Give your lifestyle a whole new flavour and m