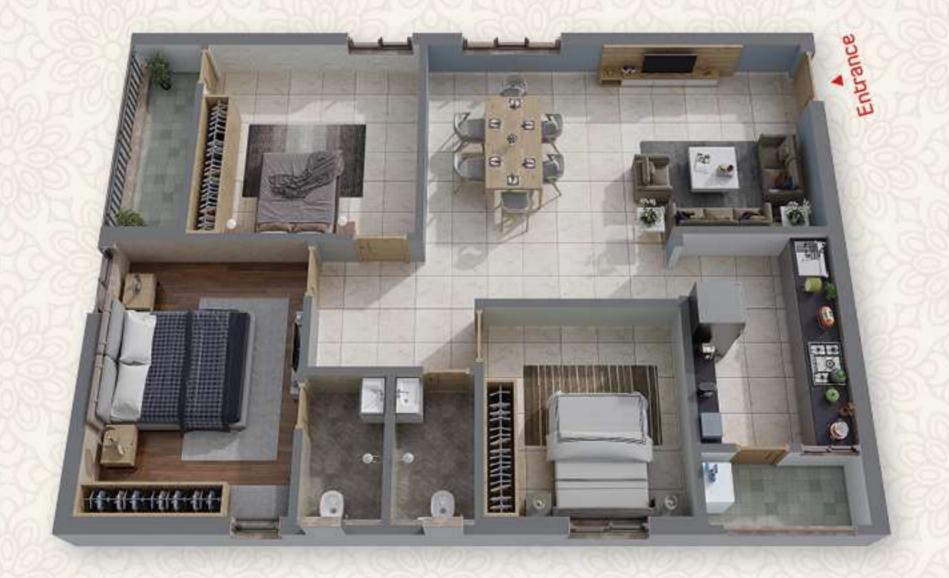

# TYPICAL FLOOR PLAN

WEST-FACING 3 BHK (1460 SFT.)

EAST-FACING 3 BHK (1460 SFT.)

If you're seeking features that will fill your life with the best of experiences, emotions and expectations, Greater Infra's Daffodil is the place to live in. Every little feature that makes life a bouquet of warm experiences, happy conveniences and sweet pleasantries is right here. All you will have to do is just belong to a home here. Come turn life into a bundle of good things and make every moment worth it.