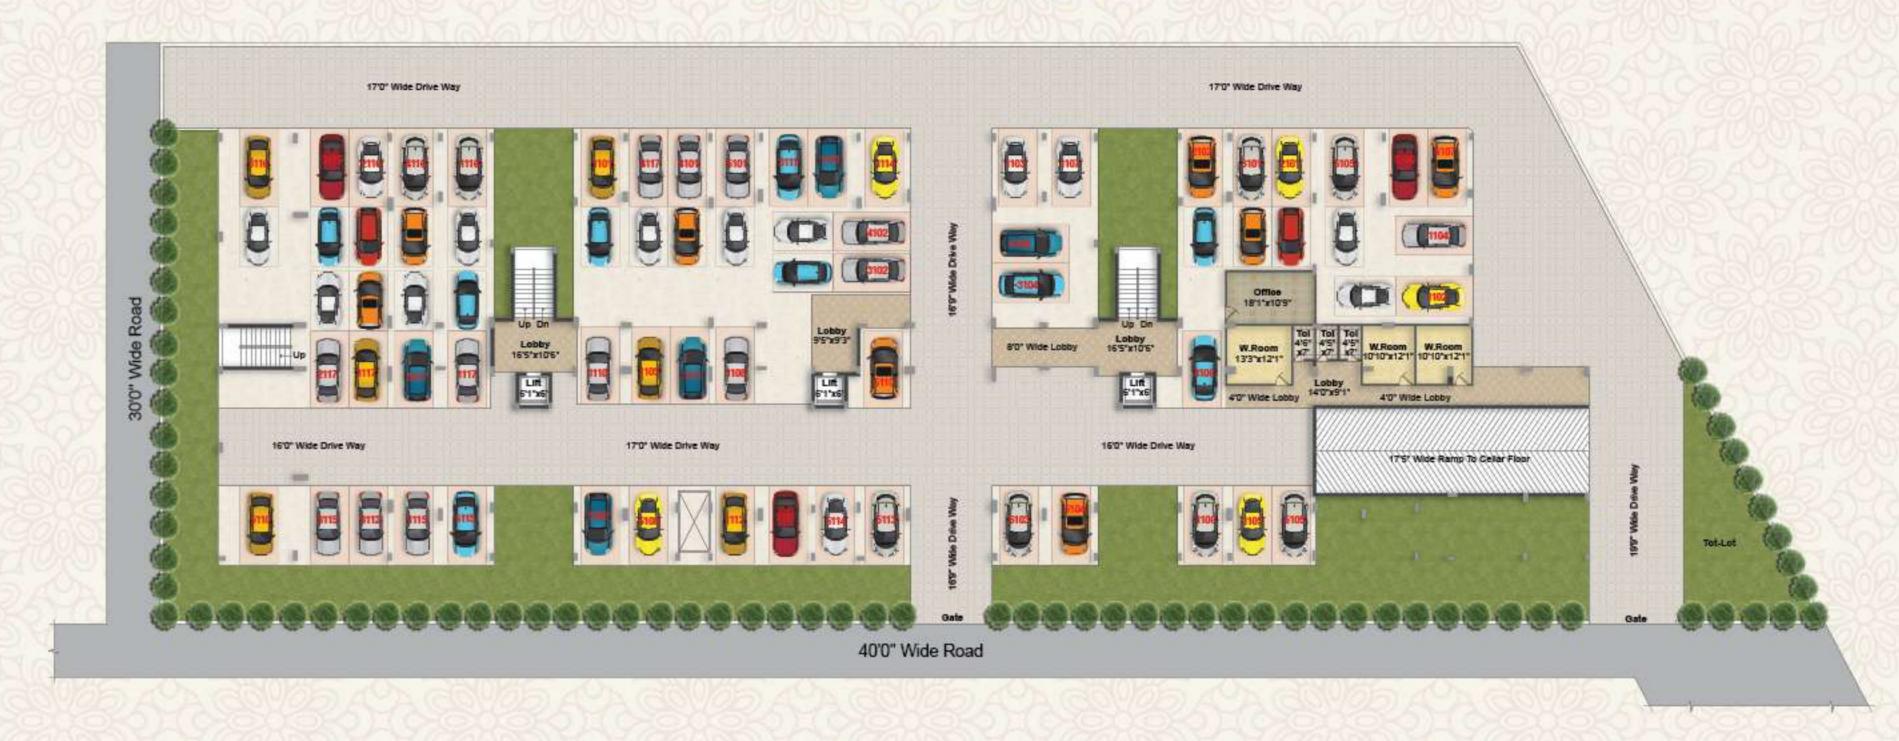

t  | East  | West  | West  | East  |
| Saleable Area (SFT) | 1460  | 1750  | 1100  | 1100  | 1100  | 1100  | 1100  | 1100  | 1100  | 1100  | 1100  | 1100  | 1100  | 1100  | 1100  | 1460  | 1460  |





# TYPICAL FLOOR PLAN



WEST-FACING 3 BHK (1460 SFT.)



EAST-FACING 3 BHK (1460 SFT.)







If you're seeking features that will fill your life with the best of experiences, emotions and expectations, Greater Infra's Daffodil is the place to live in. Every little feature that makes life a bouquet of warm experiences, happy conveniences and sweet pleasantries is right here. All you will have to do is just belong to a home here. Come turn life into a bundle of good things and make every moment worth it.



EAST-FACING 2 BHK (1100 SFT.)



WEST-FACING 2 BHK (1100 SFT.)



# STILT FLOOR PLAN





# CELLAR FLOOR PLAN





# SAVOUR THE GLORY OF A WARM COMMUNITY.

Give life innumerable reasons to smile and delight. Give every member of your family a home they have been dreaming about and one they'll cherish for the rest of their lives. Give your lifestyle a whole new flavour and mood. And present yourself with an abode where you'll experience life ringing with a melody all over again. Greater Infra welcomes you to Greater Infra's Daffodil. A one-of-its-kind residential community designed to make everyday memorable for you.





R.C.C. framed structure with table moulded bricks in cement mortar.



### WATER SUPPLY

Adequate water supply from overhead tanks with provision for municipal and bore-well water.

Granite platform with stainless

steel sink with both municipal and

bore-w