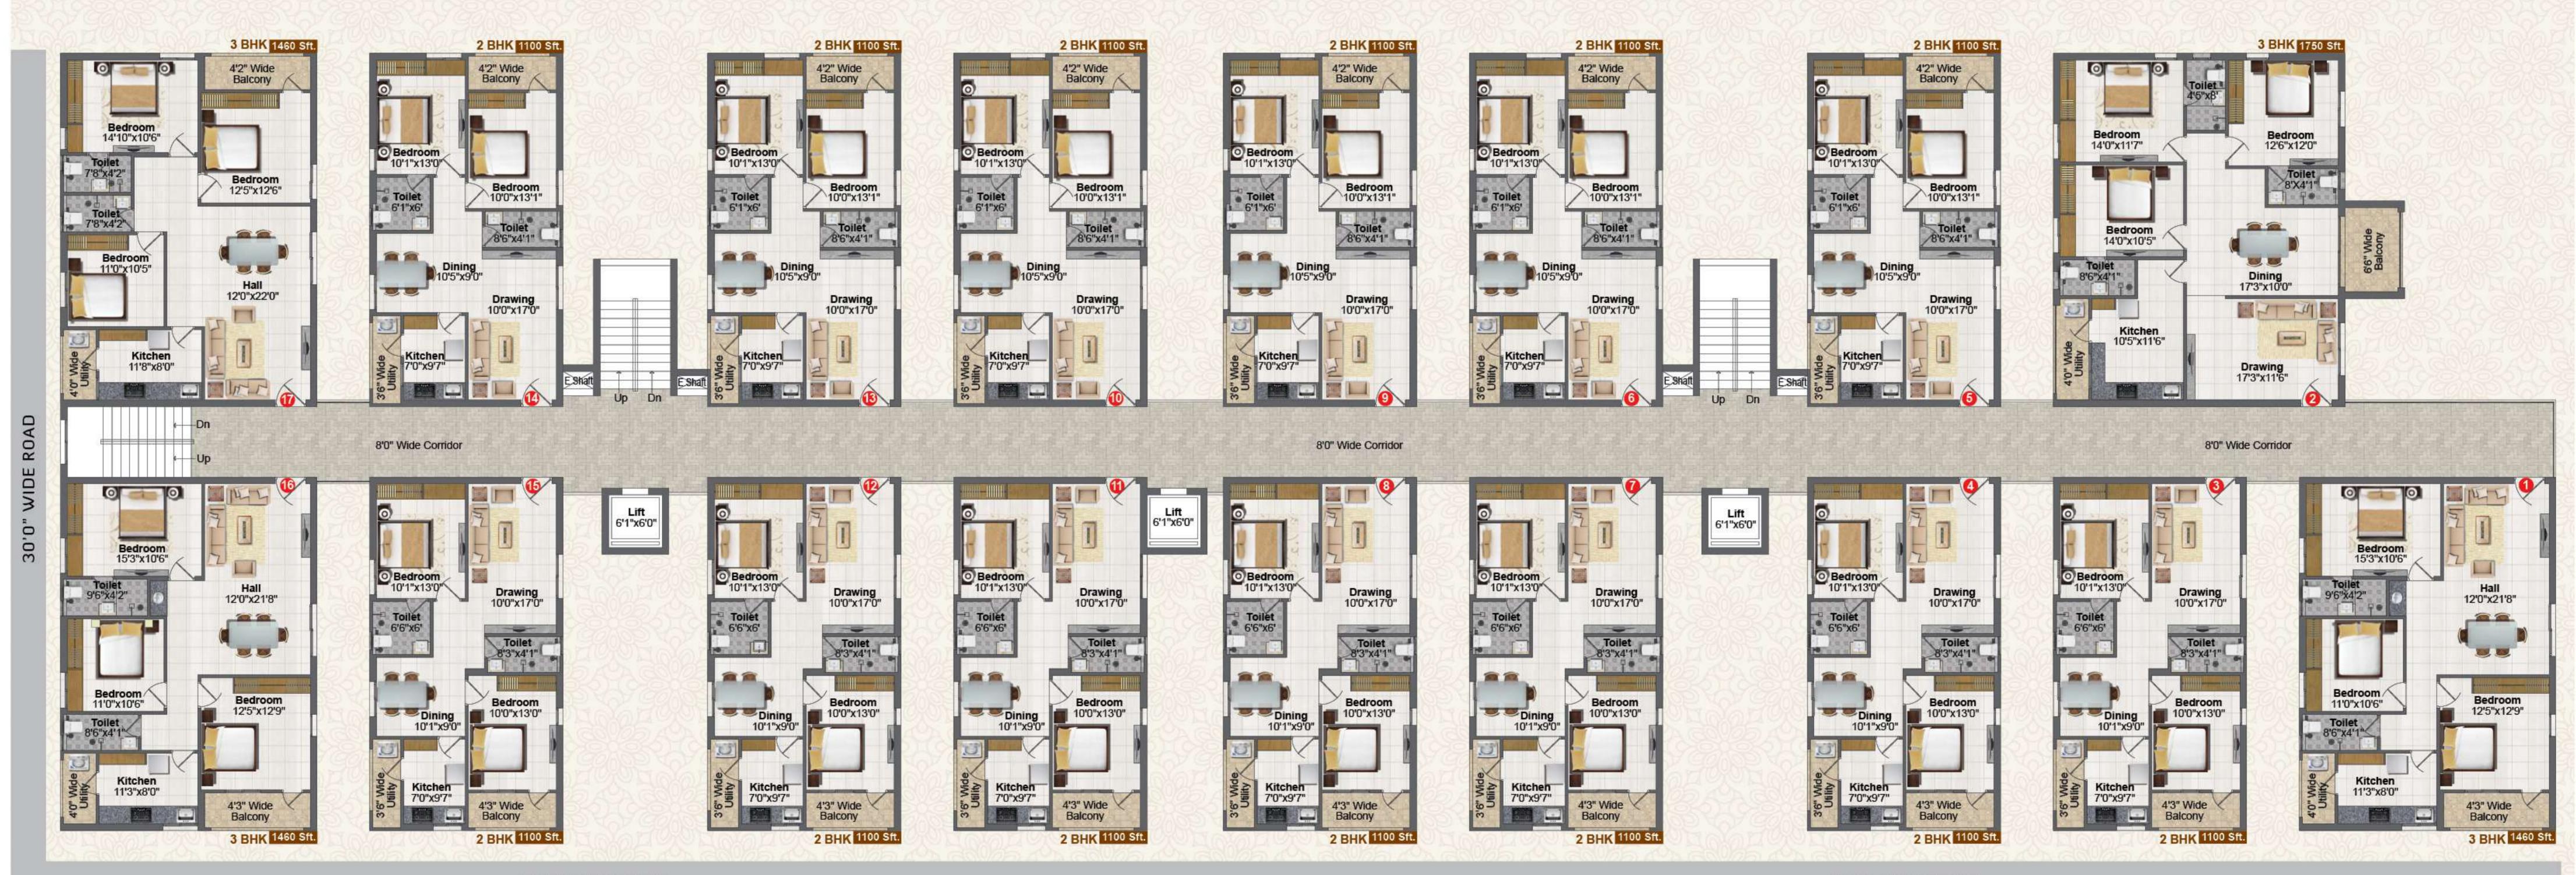

## Area Statement

| Flat No.            | 1     | 2     | 3     | 4     | 5     | 6     | 7     | 8     | 9     | 10    | 11    | 12    | 13    | 14    | 15    | 16    | 17    |
|---------------------|-------|-------|-------|-------|-------|-------|-------|-------|-------|-------|-------|-------|-------|-------|-------|-------|-------|
| Туре                | 3 ВНК | 3 ВНК | 2 BHK | 3 ВНК | 3 ВНК |
| Facing              | West  | East  | West  | West  | East  |
| Saleable Area (SFT) | 1460  | 1750  | 1100  | 1100  | 1100  | 1100  | 1100  | 1100  | 1100  | 1100  | 1100  | 1100  | 1100  | 1100  | 1100  | 1460  | 1460  |

# TYPICAL FLOOR PLAN

WEST-FACING 3 BHK (1460 SFT.)

EAST-FACING 3 BHK (1460 SFT.)

If you're seeking features that will fill your life with the best of experiences, emotions and expectations, Greater Infra's Daffodil is the place to live in. Every little feature that makes life a bouquet of warm experiences, happy conveniences and sweet pleasantries is right here. All you will have to do is just belong to a home here. Come turn life into a bundle of good things and make every moment worth it.

EAST-FACING 2 BHK (1100 SFT.)

WEST-FACING 2 BHK (1100 SFT.)