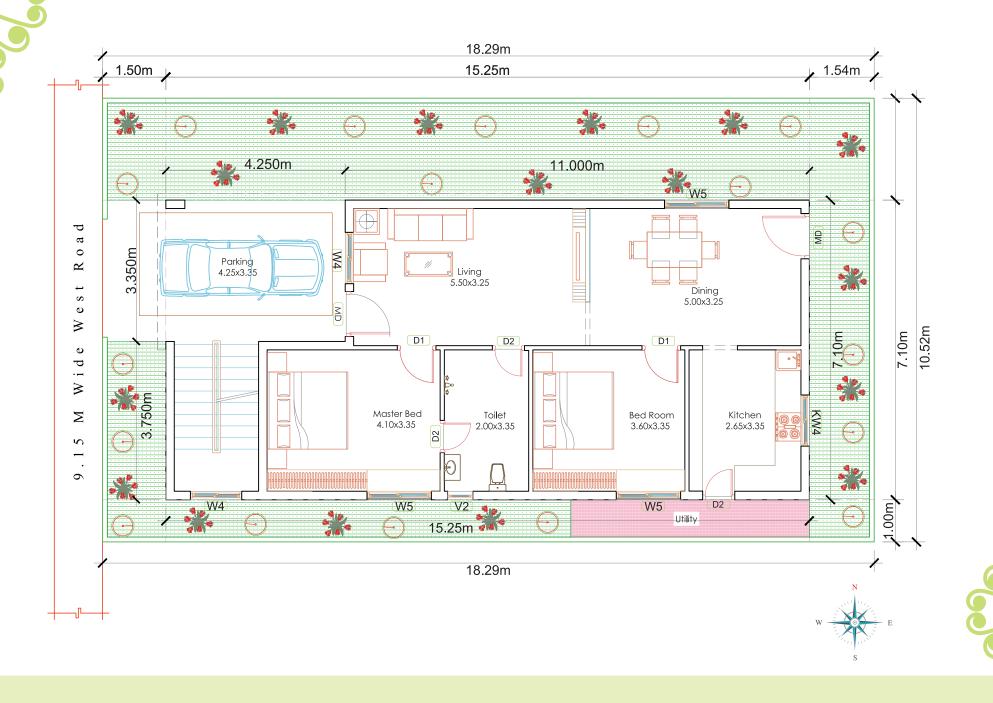

PARKS & CORPORATE STRUCTURES FINANCIAL INSTITUTIONS** 



The most Contemporary & Futuristic Epicenter in our HYDERABAD city

# **MUTHANGI**



MUTHANGI surrounding areas will become the epicenter of entire Hyderabad soon. It's a great choice to you for the investment. With your investment at MUTHANGI surrounding areas, you will become a integral part of it's evergreen progress.







# WELCOMING You to Contemporary Facilities & Comforts





Step into Hari Hara Enclave - a row of unparalleled urban class & elan houses to experience and enjoy the luxury of living in your own way.

Enjoy a feast of amenities and scroll yourself in the lounge of happiness. Designed to be one-of-its-kind, definitely add more mileage to your evergreen social status.



EAST FACING PLAN





WEST FACING PLAN





# Presenting a row of SPLENDID EXCLUSIVITY







# A feast of amenities to lead a LUXURY LIVING





Entrance arch with external compound wall. Solid cement block brick work with the thickness of 4 inches with plastering

Black top roads as per HMDA

Club house with shops

Swimming Pool

Open Shuttle Court

External Electrical Line

Parks are developing with Jogging Track and Plantation

Underground sewage pipe line

Underground water pipe line

Septic Tank

Footpath with Kerb stone

# AMENITIES



## SPECIFICATIONS

#### Structure:

Ground floor + 2 floor design for structure. R.C.C Frames structure to with standard. Wind and seismic load use cement sand with steel FE500.

#### Brick Work:

External walls 8" solid cement bricks, internal wall 4" solid brick and use sand.

#### Plaste