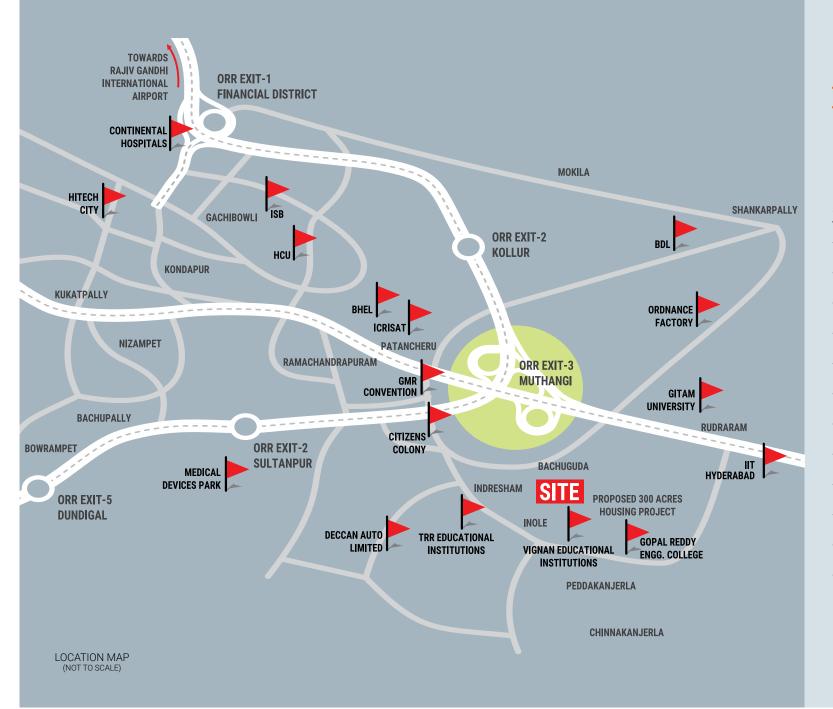

## SURROUNDINGS

Vignan Educational Institutions

TRR Educational Institutions

Citizens Colony

Proposed 300 Acres Housing Project

Medical Devices Park

Deccan Auto Limited

GMR Convention Center

Gitam University

IIT Hyderabad

BDL

Ordnance Factory

Sri Vedatraye Developers Pvt. Ltd.

Flat No 103, Jaya Enclave, BP Raju Marg, Whitefields, Near Kothaguda Junction, Hitech City, Hyderabad - 500 081, Telangana, India. Phone: +91 40 40184346, +91 7815914343, +91 8008005372