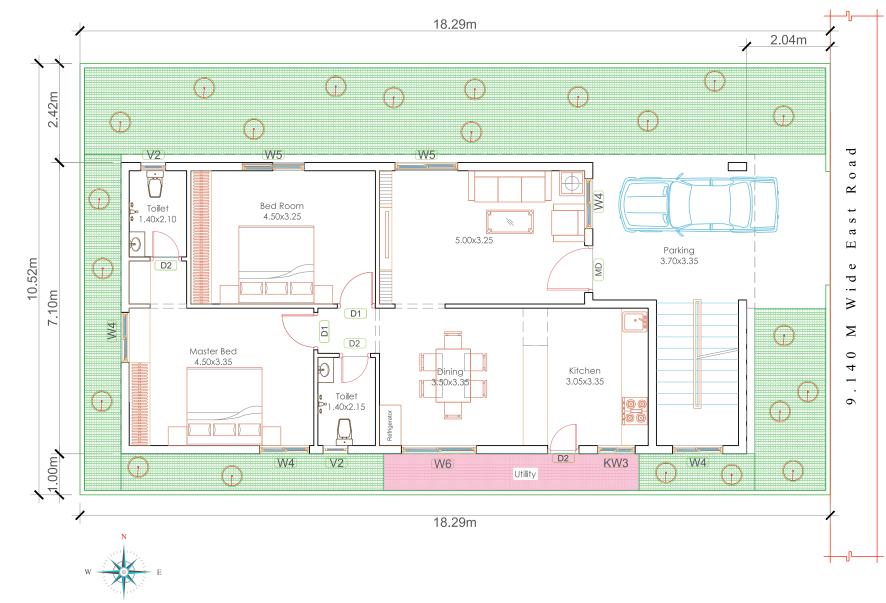

TEGRATED TOWNSHIPS IT PARKS & CORPORATE STRUCTURES FINANCIAL INSTITUTIONS** 



The most Contemporary & Futuristic Epicenter in our HYDERABAD city

# **MUTHANGI**



MUTHANGI surrounding areas will become the epicenter of entire Hyderabad soon. It's a great choice to you for the investment. With your investment at MUTHANGI surrounding areas, you will become a integral part of it's evergreen progress.







# WELCOMING You to Contemporary Facilities & Comforts





Step into Hari Hara Enclave - a row of unparalleled urban class & elan houses to experience and enjoy the luxury of living in your own way.

Enjoy a feast of amenities and scroll yourself in the lounge of happiness. Designed to be one-of-its-kind, definitely add more mileage to your evergreen social status.



EAST FACING PLAN





WEST FACING PLAN





# Presenting a row of SPLENDID EXCLUSIVITY







# A feast of amenities to lead a LUXURY LIVING





Entrance arch with external compound wall. Solid cement block brick work with the thickness of 4 inches with plastering

Black top roads as per HMDA

Club house with shops

Swimming Pool

Open Shuttle Court

External Electrical Line

Parks are developing with Jogging Track and Plantation

Underground sewage pipe line

Underground water pipe line

Septic Tank

Footpath with Kerb stone

# AMENITIES



## SPECIFICATIONS

#### Structure:

Ground floor + 2 floor design for structure. R.C.C Frames structure to with standard. Wind and seismic load use cement sand with steel FE500.

#### Brick Work:

External walls 8" solid cement bricks, internal wall 4" solid brick and