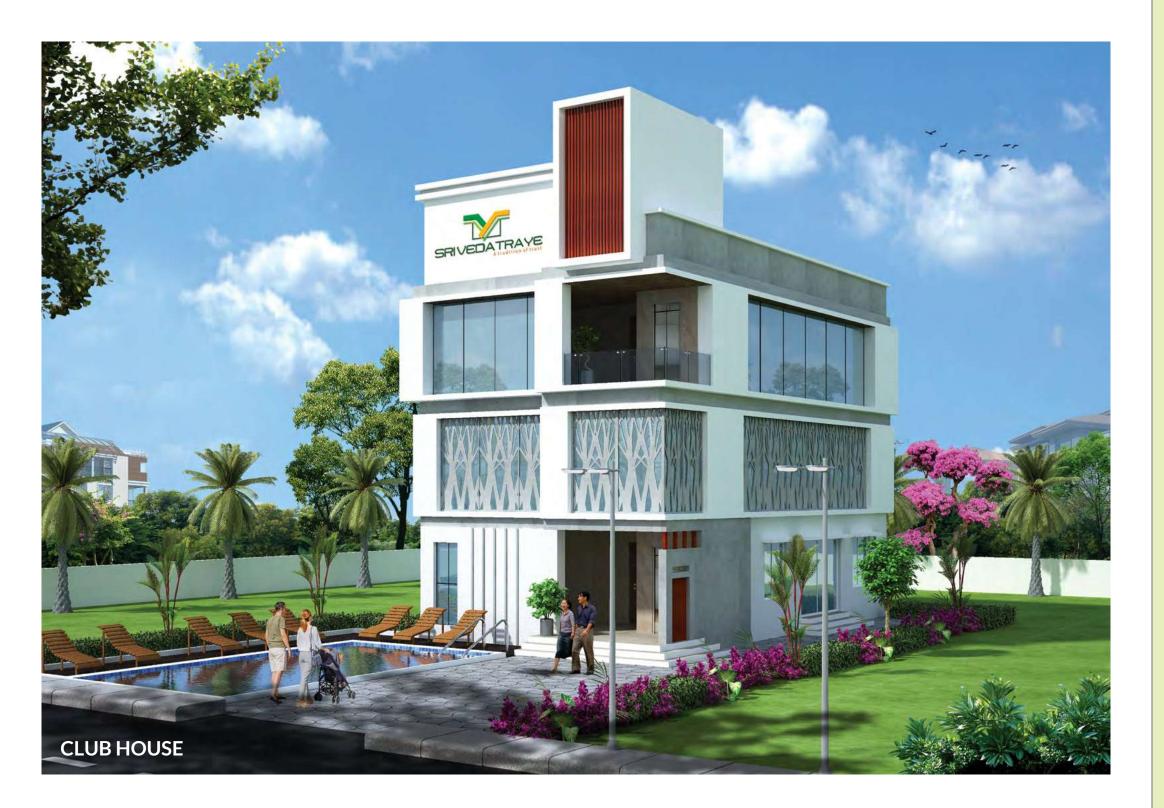

# A feast of amenities to lead a LUXURY LIVING

Entrance arch with external compound wall. Solid cement block brick work with the thickness of 4 inches with plastering

Black top roads as per HMDA

Club house with shops

Swimming Pool

Open Shuttle Court

External Electrical Line

Parks are developing with Jogging Track and Plantation

Underground sewage pipe line

Underground water pipe line

Septic Tank

Footpath with Kerb stone

# AMENITIES