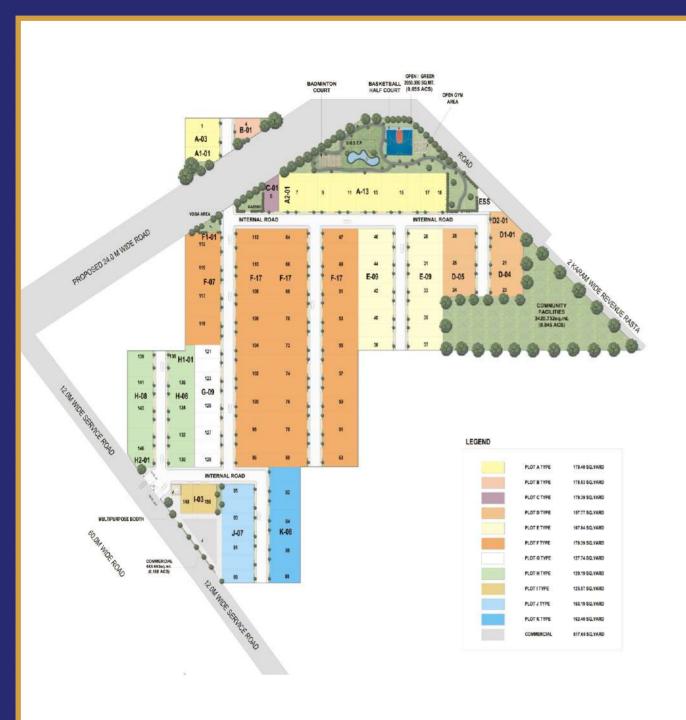

3B Homes | Real Estate Industry

RC/REP/HARERA/GGM/721/453/2023/65 dated 23/05/2023.

**Specification & Plan Booklet** 

Welcome to **ESTATE 95**, where luxury meets affordability, is a gated residential plotted colony, being developed under **Deen Dayal Awas Yojana**. **Spread over 8.44 acres** and Located in a fast-developing residential hub of sector 95, the project offers a perfect blend of modern comforts and lush green surroundings. Plot sizes range from **100.00 – 179.00 square yards;** provide a wide selection to suit your needs.

### PROJECT SPECIFICATIONS

**Plot Sizes** Ranging from **100 to 179 sq. yards**.

84 Meter Wide Sector Road

- ◆ Lush Green Area for Organic Living ◆ Peaceful Surroundings
- ◆ LED Street Lights ◆ Community Site