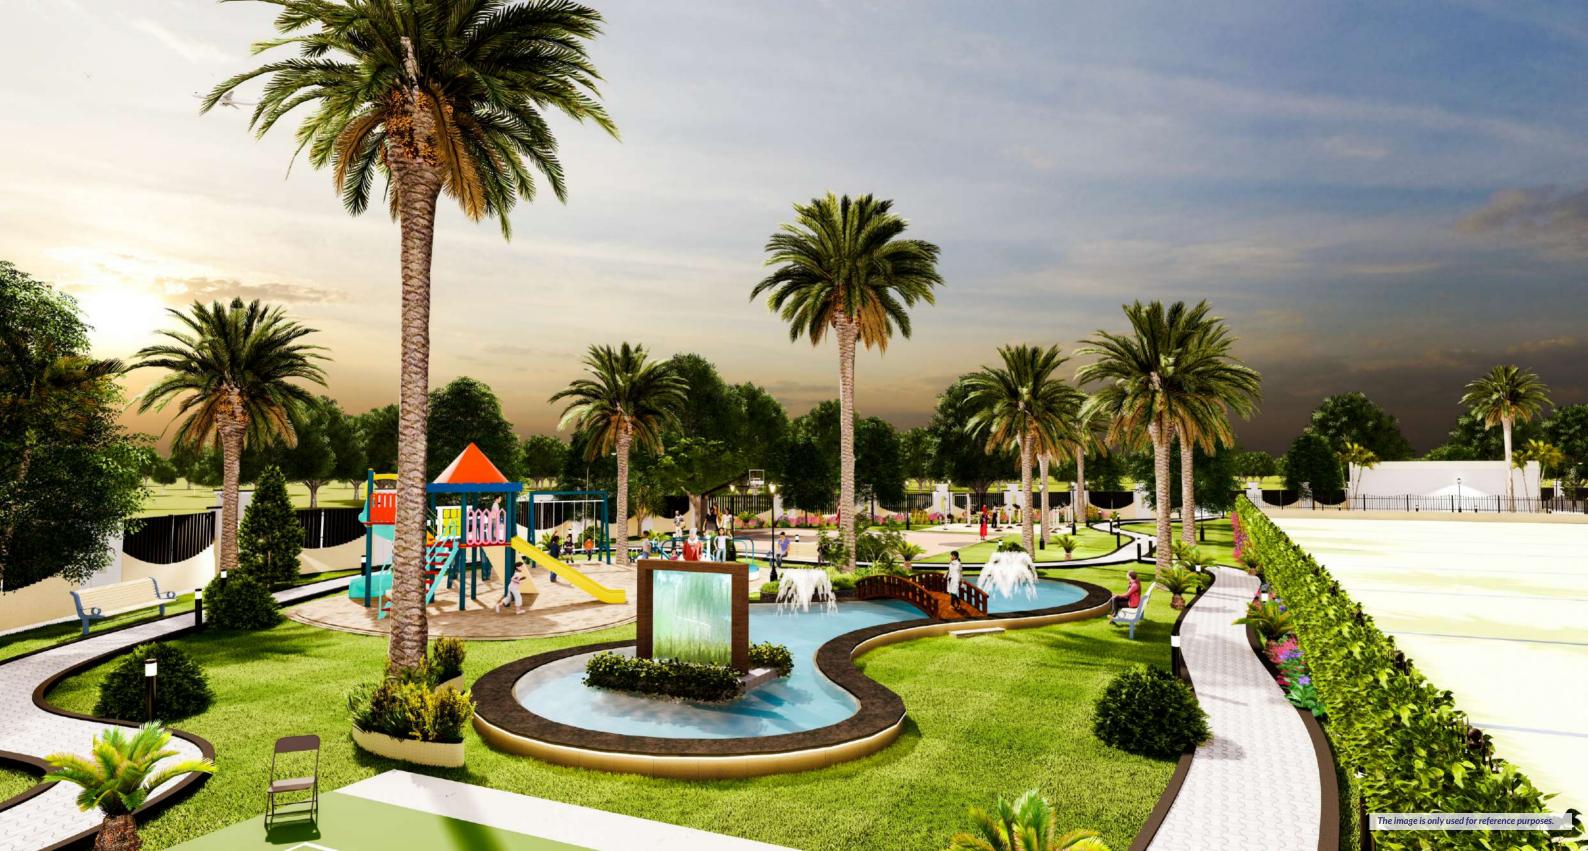

Experience the best of both worlds with our modern amenities, including an Open Gym, Badminton & Basketball courts, Water body, and Children's play area. Enjoy the comfort of shopping at our Convenience stores. Our gated community is secured 24/7 with CCTVs, ensuring the safety of all our valued residents.

# Open Gym

Work out in the fresh air at our open gym, surrounded by lush greenery and natural beauty. Stay fit and healthy while enjoying the great outdoors, and enjoy the energy boost that only a natural setting can provide.

## WATER BODY

Experience serenity and tranquility at our water body, a peaceful oasis. Immerse yourself in the soothing sounds of flowing water and enjoy a moment of calm.

#### CHILDREN'S PLAY AREA

Watch your children play and grow in a safe and secure environment at children's play area. With plenty of activities and equipment to keep them entertained, they'll never want to leave!