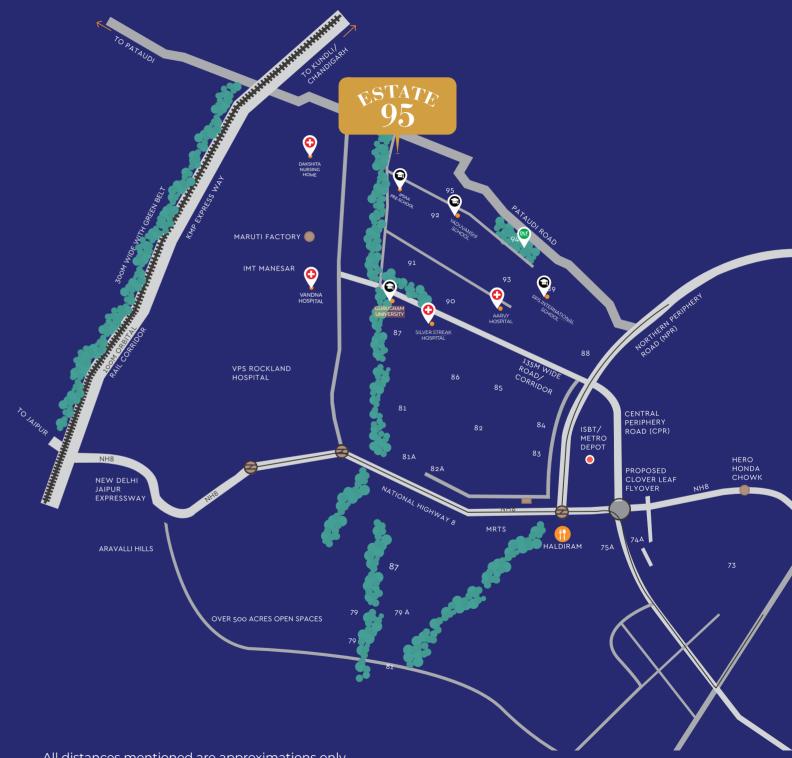

The project enjoys easy accessibility to nearby locations, being within walking distance from NH-352W and just a 5-minute drive to Dwarka expressway, the nearest Railway Station, and Multispecialty Hospital. The IGI Airport, Amity University, and SGT University are just 15 minutes drive from the project.

#### LOCATION AND ADVANTAGES

- Access from **84M** wide road.
- In close vicinity to Dwarka Expressway Kundli- Manesar- Palwal Expressway NH-352W (walking distance).
- Many established high rise residential societies and plotted colonies in the neighbourhood.
- **10 minutes drive** to International Schools.
- Approx. 15 minutes drive to IGI Airport.