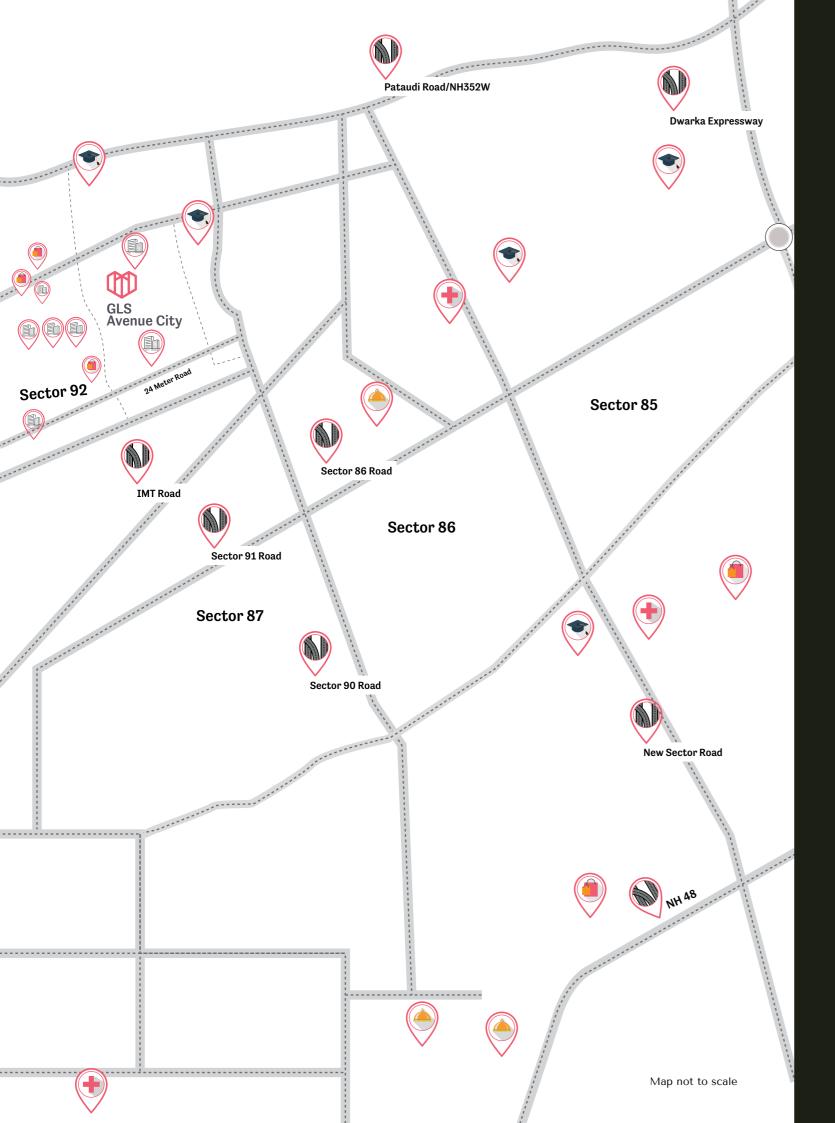

#### Seamless Connectivity

Welcome to Sector 92, Gurgaon, a bustling neighborhood that offers unparalleled connectivity and robust infrastructure. Situated in the heart of the city, this thriving area provides seamless access to major transportation routes, ensuring easy commutes and convenient travel options for its residents.

Sector 92 is well-connected to various parts of Gurgaon and neighboring cities through an extensive network of roads and highways. This strategic location allows for quick and hassle-free connectivity to important business centers, educational institutions, healthcare facilities, shopping malls, and entertainment hubs. Additionally, with a 24 meter wide access road, get quicker access to all major roadways.

Representative Image

Avenue City / Location

#### Located in the heart of the city

and around Gurgaon.

册 Ē Ш ~<del>0</del>~  $\sim \sim$ 

Expressway

An excellent location with an exceptional locale around, GLS Avenue City offers a highly-functional connectivity to a myriad of cultural, social and commercial attractions in

Proximity to Pataudi Road and IMT Road ensures sound road connectivity to Old Gurgaon & Manesar respectively

Only 6 km from commercial hubs of IMT Manesar, while DLF Cybercity & Udyog Vihar are 25 km away from this sector

Arterial highway networks, such as NH-48 and Western Peripheral Expressway, Pataudi Road/NH352W, Dwarka Expressway are 4-5 km from Sector-92 Gurgaon

Indira Gandhi International Airport is located at a distance of about 30 km from Sector-92 Gurgaon via NH-48

About 15 km from Gurgaon Railway Station via Dwarka