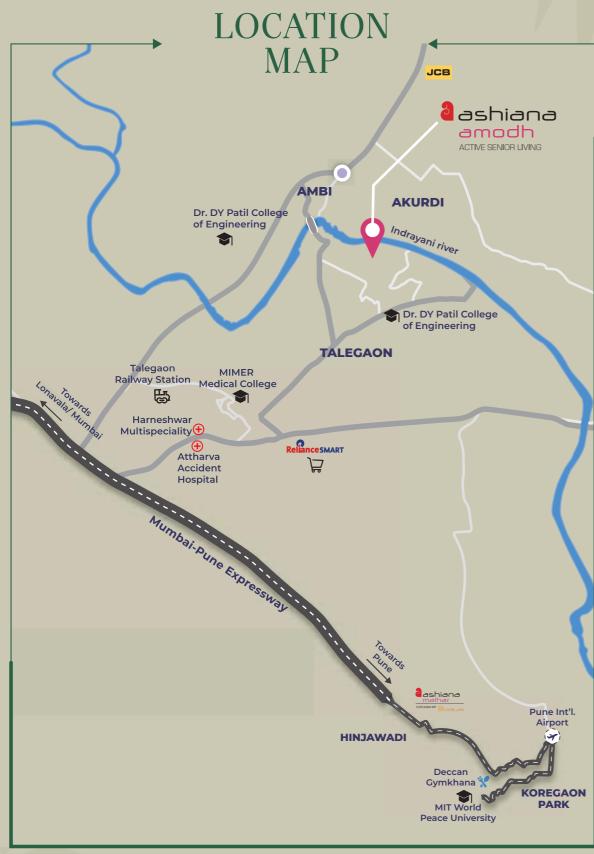

| DISTANC |  |
|---------|--|
| CHART   |  |

| S. No. | CONNECTIVITY                                           | Distance from Amodh |  |  |
|--------|--------------------------------------------------------|---------------------|--|--|
| 1      | Talegaon Railway Station                               | 2.5 kms             |  |  |
| 2      | Talegaon Bus Stand                                     | 3.8 kms             |  |  |
| 3      | Vadgaon Phata                                          | 5.2 kms             |  |  |
| 4      | Mumbai - Pune Expressway<br>(Talegaon Urse Toll Plaza) | 7.3 kms             |  |  |
| 5      | Airport (Pune)                                         | 41 .8 kms           |  |  |
|        | HOSPITALS                                              |                     |  |  |
| 6      | MAEER Physiotheraphy College                           | 2.5 kms             |  |  |
| 7      | MIMER Medical College                                  | 2.5 kms             |  |  |
| 8      | Talegaon General Hospital                              | 2.7 kms             |  |  |
| 9      | Bade Accident and Multispeciality Hospital             | 8.0 kms             |  |  |
| 10     | Pawana Multispeciality Hospital                        | 8.1 kms             |  |  |
| 11     | Pioneer Hospital                                       | 8.2 kms             |  |  |
| 12     | Sparsh Multispeciality Hospital8.6 kms                 |                     |  |  |
|        | BANKS                                                  |                     |  |  |
| 13     | SBI ATM                                                | 1.5 kms             |  |  |
| 14     | ICICI ATM                                              | 1.5 kms             |  |  |
| 15     | Punjab National Bank                                   | 1.9 kms             |  |  |
| 16     | Axis Bank                                              | 2.4 kms             |  |  |
| 17     | Canara Bank                                            | 2.6 kms             |  |  |
|        | NEAR BY MARKET                                         |                     |  |  |
| 18     | HP Petrol Pump                                         | 1.8 kms             |  |  |
| 19     | Domino's                                               | 2.1 kms             |  |  |
| 20     | More Super Market                                      | 2.8 kms             |  |  |
| 21     | Haldiram's                                             | 2.8 kms             |  |  |
| 22     | Stree Shakti Vegetable & Fruit Market                  | 3.1 kms             |  |  |
| 23     | Reliance Smart Store                                   | 3.8 kms             |  |  |

Source: Google Maps

Map not to scale