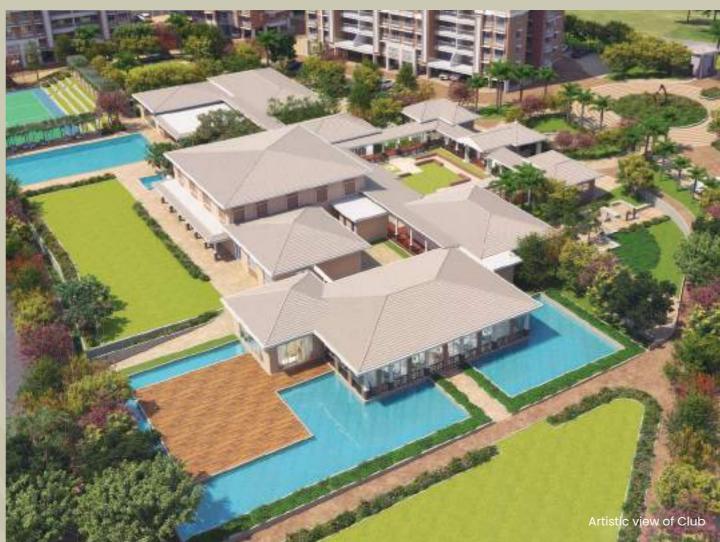

ara Bank                                            | 2.6 kms             |  |  |
|        | NEAR BY MARKET                                         |                     |  |  |
| 18     | HP Petrol Pump                                         | 1.8 kms             |  |  |
| 19     | Domino's                                               | 2.1 kms             |  |  |
| 20     | More Super Market                                      | 2.8 kms             |  |  |
| 21     | Haldiram's                                             | 2.8 kms             |  |  |
| 22     | Stree Shakti Vegetable & Fruit Market                  | 3.1 kms             |  |  |
| 23     | Reliance Smart Store                                   | 3.8 kms             |  |  |

Source: Google Maps

Map not to scale











# MAGNOLIA 1 - 2BHK+2T

## LAVENDER 1 - 3BHK+2T



TOILET 1.70 X 2.75 5'7" X 9'0" **M. BEDROOM** 4.55 X 3.35 15' X 11'0" 1.70 X 2.51 1.10 3'7" MΜ BEDROOM the second 3.35 X 3.08 11'0" X 10'1" 1x のの BALCONY 2.0 X 5.06 6'7" X 16'7" LIVING/DINING P 3.65 X 6.23 12'0" X 20'5" 法法法法法法 ▼ Phase I Usable Area Carpet Area 86.12 sq m 76 sq m

1<sup>st</sup> floor unit will have additional terrace area of 100.86 sq ft

1<sup>st</sup> floor unit will have additional terrace area of 108.93 sq ft Unit 25 as per site map on 1<sup>st</sup> floor will have private terrace of area 675 sq ft

(818.06 sq ft)

(927 sq ft)



**Total Balcony Area** 10.12 sq m (108.93 sq ft)

## VRINDA 1 - 1BHK+2T

## MAGNOLIA 2 - 2BHK+2T



1<sup>st</sup> floor unit will have additional terrace area of 43.49 sq ft Unit 26 as p