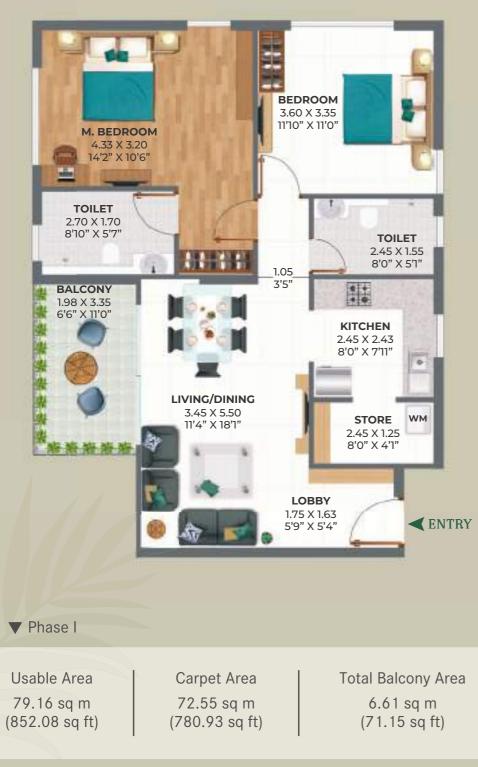

## MAGNOLIA 2 - 2BHK+2T

1<sup>st</sup> floor unit will have additional terrace area of 43.49 sq ft Unit 26 as per site map on 1<sup>st</sup> floor will have private terrace of area 614 sq ft

▼ Phase I

Usable Area 59.21 sq m (637.34 sq ft)

Carpet Area 52.39 sq m (563.93 sq ft)

1<sup>st</sup> floor unit will have additional terrace area of 106.56 sq ft

Total Balcony Area 6.82 sq m (73.41 sq ft)