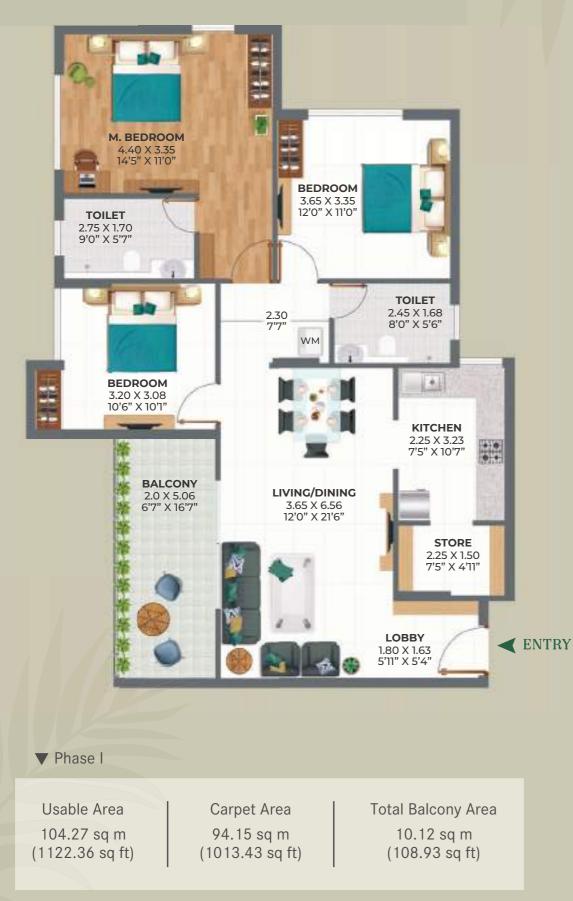

## LAVENDER 1 - 3BHK+2T

TOILET 1.70 X 2.75 5'7" X 9'0" **M. BEDROOM** 4.55 X 3.35 15' X 11'0" 1.70 X 2.51 1.10 3'7" MΜ BEDROOM the second 3.35 X 3.08 11'0" X 10'1" 1x のの BALCONY 2.0 X 5.06 6'7" X 16'7" LIVING/DINING P 3.65 X 6.23 12'0" X 20'5" 法法法法法法 ▼ Phase I Usable Area Carpet Area 86.12 sq m 76 sq m

1<sup>st</sup> floor unit will have additional terrace area of 100.86 sq ft

1<sup>st</sup> floor unit will have additional terrace area of 108.93 sq ft Unit 25 as per site map on 1<sup>st</sup> floor will have private terrace of area 675 sq ft

(818.06 sq ft)

(927 sq ft)

**Total Balcony Area** 10.12 sq m (108.93 sq ft)