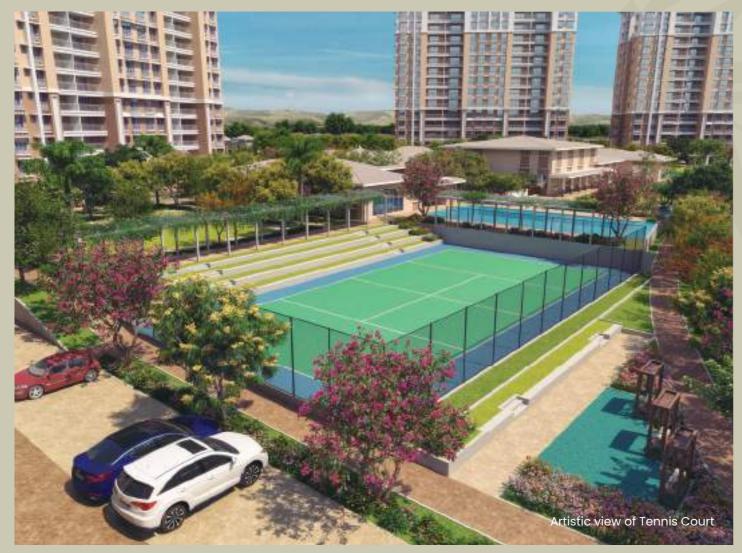

Canara Bank                                            | 2.6 kms             |  |  |
|        | NEAR BY MARKET                                         |                     |  |  |
| 18     | HP Petrol Pump                                         | 1.8 kms             |  |  |
| 19     | Domino's                                               | 2.1 kms             |  |  |
| 20     | More Super Market                                      | 2.8 kms             |  |  |
| 21     | Haldiram's                                             | 2.8 kms             |  |  |
| 22     | Stree Shakti Vegetable & Fruit Market                  | 3.1 kms             |  |  |
| 23     | Reliance Smart Store                                   | 3.8 kms             |  |  |

Source: Google Maps

Map not to scale











# MAGNOLIA 1 - 2BHK+2T

## LAVENDER 1 - 3BHK+2T



TOILET 1.70 X 2.75 5'7" X 9'0" **M. BEDROOM** 4.55 X 3.35 15' X 11'0" 1.70 X 2.51 1.10 3'7" MΜ BEDROOM the second 3.35 X 3.08 11'0" X 10'1" 1x のの BALCONY 2.0 X 5.06 6'7" X 16'7" LIVING/DINING P 3.65 X 6.23 12'0" X 20'5" 法法法法法法 ▼ Phase I Usable Area Carpet Area 86.12 sq m 76 sq m

1<sup>st</sup> floor unit will have additional terrace area of 100.86 sq ft

1<sup>st</sup> floor unit will have additional terrace area of 108.93 sq ft Unit 25 as per site map on 1<sup>st</sup> floor will have private terrace of area 675 sq ft

(818.06 sq ft)

(927 sq ft)



**Total Balcony Area** 10.12 sq m (108.93 sq ft)

## VRINDA 1 - 1BHK+2T

## MAGNOLIA 2 - 2BHK+2T



1<sup>st</sup> floor unit will have additional terrace area of 43.49 sq ft Unit 26