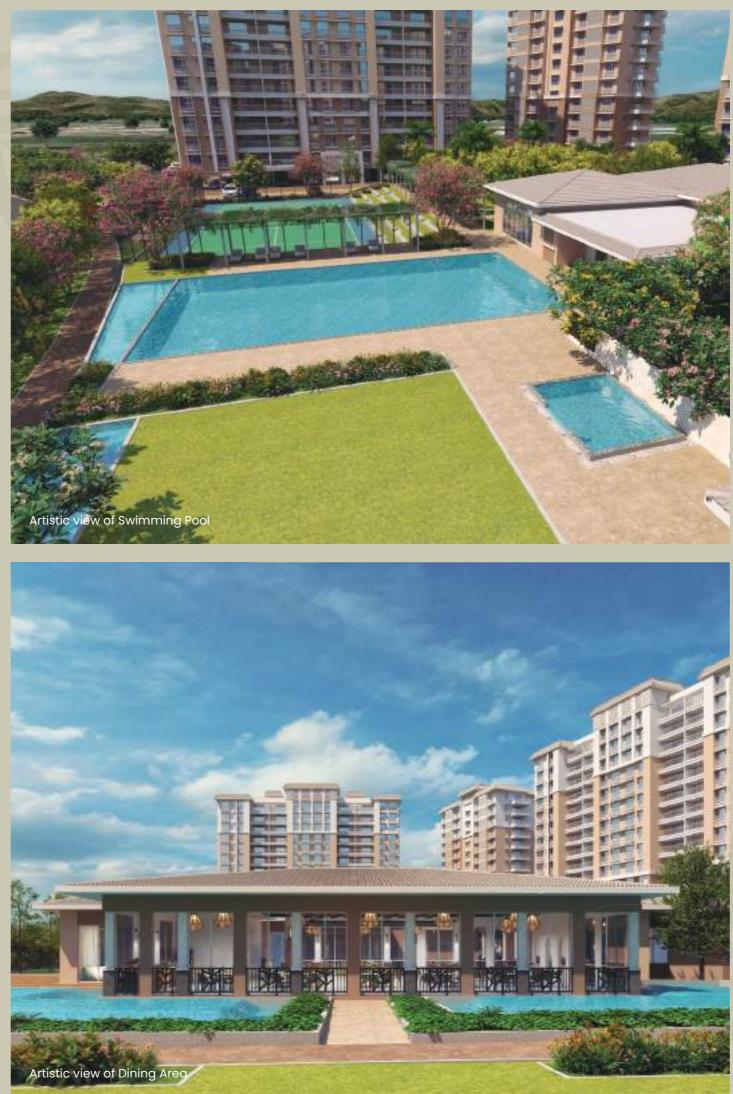

anara Bank                                            | 2.6 kms             |  |  |
|        | NEAR BY MARKET                                         |                     |  |  |
| 18     | HP Petrol Pump                                         | 1.8 kms             |  |  |
| 19     | Domino's                                               | 2.1 kms             |  |  |
| 20     | More Super Market                                      | 2.8 kms             |  |  |
| 21     | Haldiram's                                             | 2.8 kms             |  |  |
| 22     | Stree Shakti Vegetable & Fruit Market                  | 3.1 kms             |  |  |
| 23     | Reliance Smart Store                                   | 3.8 kms             |  |  |

Source: Google Maps

Map not to scale











# MAGNOLIA 1 - 2BHK+2T

## LAVENDER 1 - 3BHK+2T



TOILET 1.70 X 2.75 5'7" X 9'0" **M. BEDROOM** 4.55 X 3.35 15' X 11'0" 1.70 X 2.51 1.10 3'7" MΜ BEDROOM the second 3.35 X 3.08 11'0" X 10'1" 1x のの BALCONY 2.0 X 5.06 6'7" X 16'7" LIVING/DINING P 3.65 X 6.23 12'0" X 20'5" 法法法法法法 ▼ Phase I Usable Area Carpet Area 86.12 sq m 76 sq m

1<sup>st</sup> floor unit will have additional terrace area of 100.86 sq ft

1<sup>st</sup> floor unit will have additional terrace area of 108.93 sq ft Unit 25 as per site map on 1<sup>st</sup> floor will have private terrace of area 675 sq ft

(818.06 sq ft)

(927 sq ft)



**Total Balcony Area** 10.12 sq m (108.93 sq ft)

## VRINDA 1 - 1BHK+2T

## MAGNOLIA 2 - 2BHK+2T



1<sup>st</sup> floor unit will have additional terrace area of 43.49 sq ft Unit 26 as