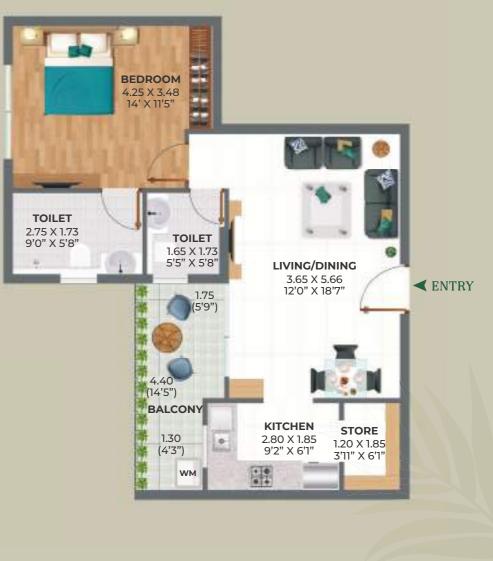

9'0" **M. BEDROOM** 4.55 X 3.35 15' X 11'0" 1.70 X 2.51 1.10 3'7" MΜ BEDROOM the second 3.35 X 3.08 11'0" X 10'1" 1x のの BALCONY 2.0 X 5.06 6'7" X 16'7" LIVING/DINING P 3.65 X 6.23 12'0" X 20'5" 法法法法法法 ▼ Phase I Usable Area Carpet Area 86.12 sq m 76 sq m

1<sup>st</sup> floor unit will have additional terrace area of 100.86 sq ft

1<sup>st</sup> floor unit will have additional terrace area of 108.93 sq ft Unit 25 as per site map on 1<sup>st</sup> floor will have private terrace of area 675 sq ft

(818.06 sq ft)

(927 sq ft)



**Total Balcony Area** 10.12 sq m (108.93 sq ft)

## VRINDA 1 - 1BHK+2T

## MAGNOLIA 2 - 2BHK+2T



1<sup>st</sup> floor unit will have additional terrace area of 43.49 sq ft Unit 26 as per site map on 1<sup>st</sup> floor will have private terrace of area 614 sq ft



▼ Phase I

Usable Area 59.21 sq m (637.34 sq ft)

Carpet Area 52.39 sq m (563.93 sq ft)

1<sup>st</sup> floor unit will have additional terrace area of 106.56 sq ft

Total Balcony Area 6.82 sq m (73.41 sq ft)











# →AGE FRIENDLY FEATURES

R.F. Skid Resistant Tiles



Grab Rails in Master Toilet for support



Night Lamp in Master Bedroom and all Toilets



# Age Friendly Designs



HÌ

Emergency Response System in Master Bedroom, Master Toilet & Drawing Room



Wheelchair Accessible Complex

OOFF





Sitting Area in Lift Lobby





# SPECIFICATIONS FOR PHASE-I

STRUCTURE Reinforced cement concrete frame structure or load bearing masonry structure in accordance with applicable earthquake zone as per BIS codes.

#### **WALL FINISH** Internal

Acrylic emulsion of specific shade from