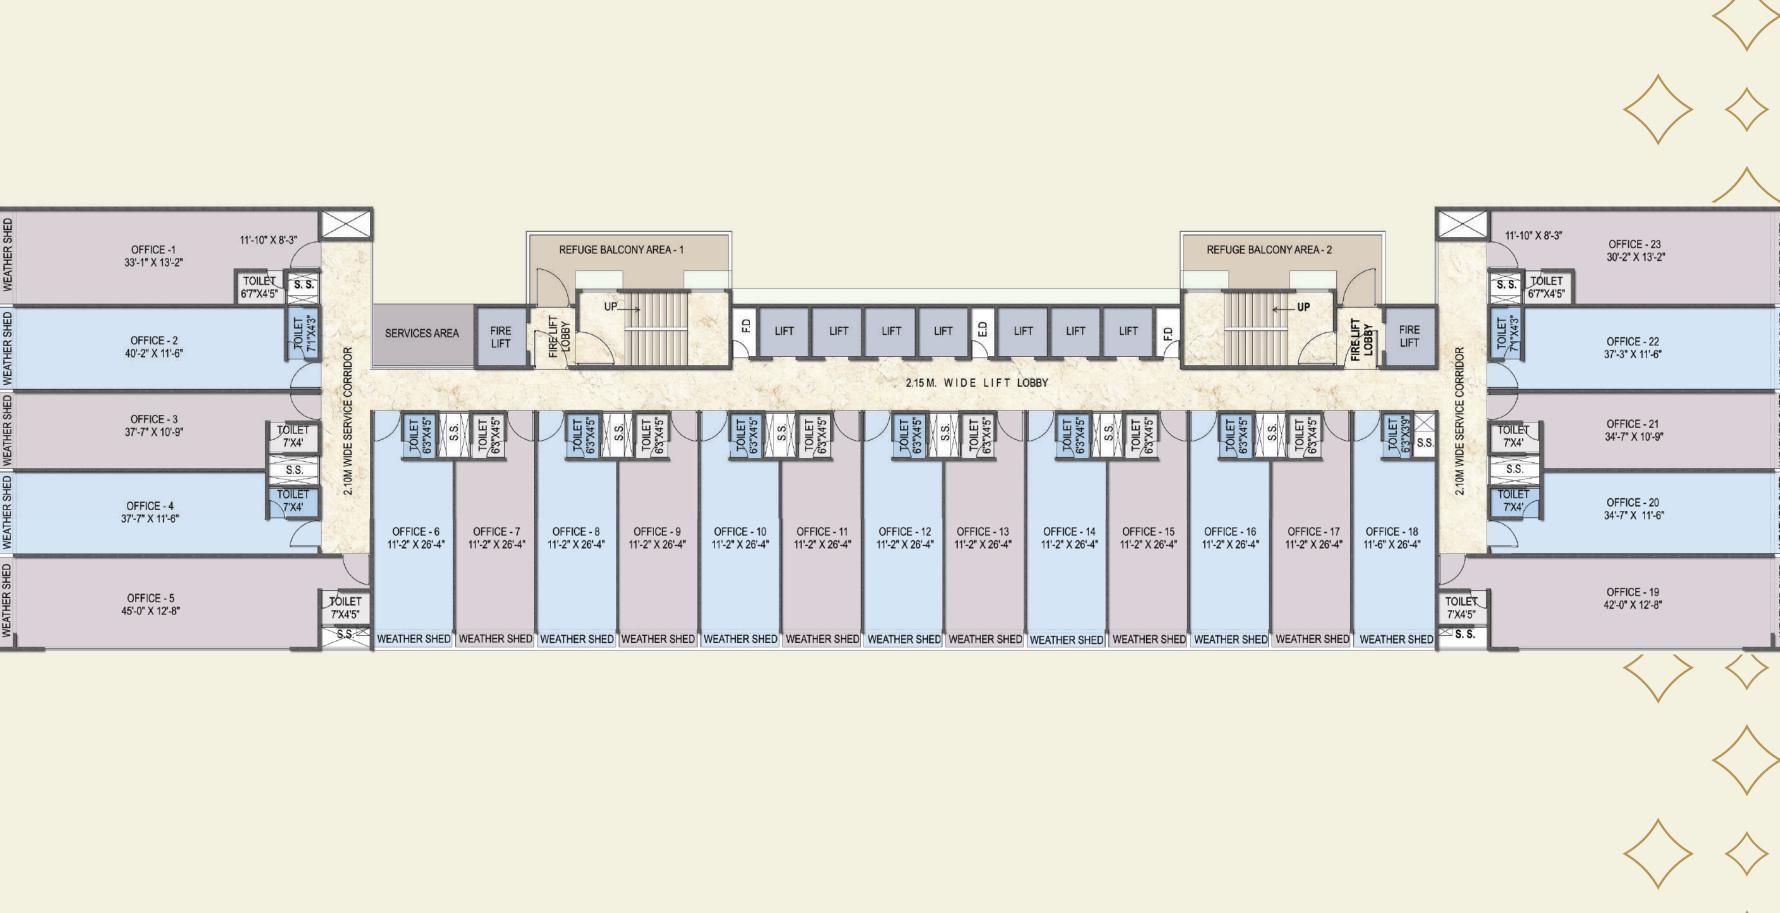

Computers and all Common Facilities
- Multi-tier Security Features
- Wifi-enabled Podium and Rooftop
- Fibre Optimised Line
- State-of-the-art Fire Fighting System
- Electric Vehicle Charging Points in Parking Zone

#### **Location Advantages**

- Juinagar Rly. Stn. 2 Kms
- Nerul & CBD Belapur Rly. Stns. 3 Kms
- Uran Phata Road 3 Kms
- Upcoming Navi Mumbai Intl. Airport 9 Kms
- Mumbai Trans-Harbour Link 15 Kms
- JNPT 20 Kms
- Sewri-Nhava Sheva Sealink 24.9 Kms
- Renowned Banks, Corporates & Hospitals –
   Within 1 Km Radius



### Ground Floor Plan



















# Parking Floor Plan (2<sup>nd</sup> to 4<sup>th</sup> Floor)







## 5<sup>th</sup> Floor Podium Plan







# Typical Floor Plan (6<sup>th</sup> to 28<sup>th</sup> Floor)







## Typical Floor Plan (8th to 26th Floor)



















#### A Project by





**(**) +91 75759 01800

- Site Office:

Dream Ikon, Service Rd., MIDC Industrial Area, Shiravane, Opp. D.Y. Patil Stadium, Nerul, Navi Mumbai, Maharashtra-400614.

Coporate Office: —

409, The Landmark, Plot No 26A, Sector - 7, Kharghar, Navi Mumbai - 410 210 | Tel.: 022 2087 1800

Disclaimer: The images, plans, elevations, designs & specifications are only indicative and subject to the approval of the respective authorities; and the developers reserve the right to change specifications or features of all these without any notice or intimation. This document does not constitute any offer and/or any contract of any type between the developer and the recipient. Sale/transfer/lease of this development shall be governed by the terms and conditions. No d