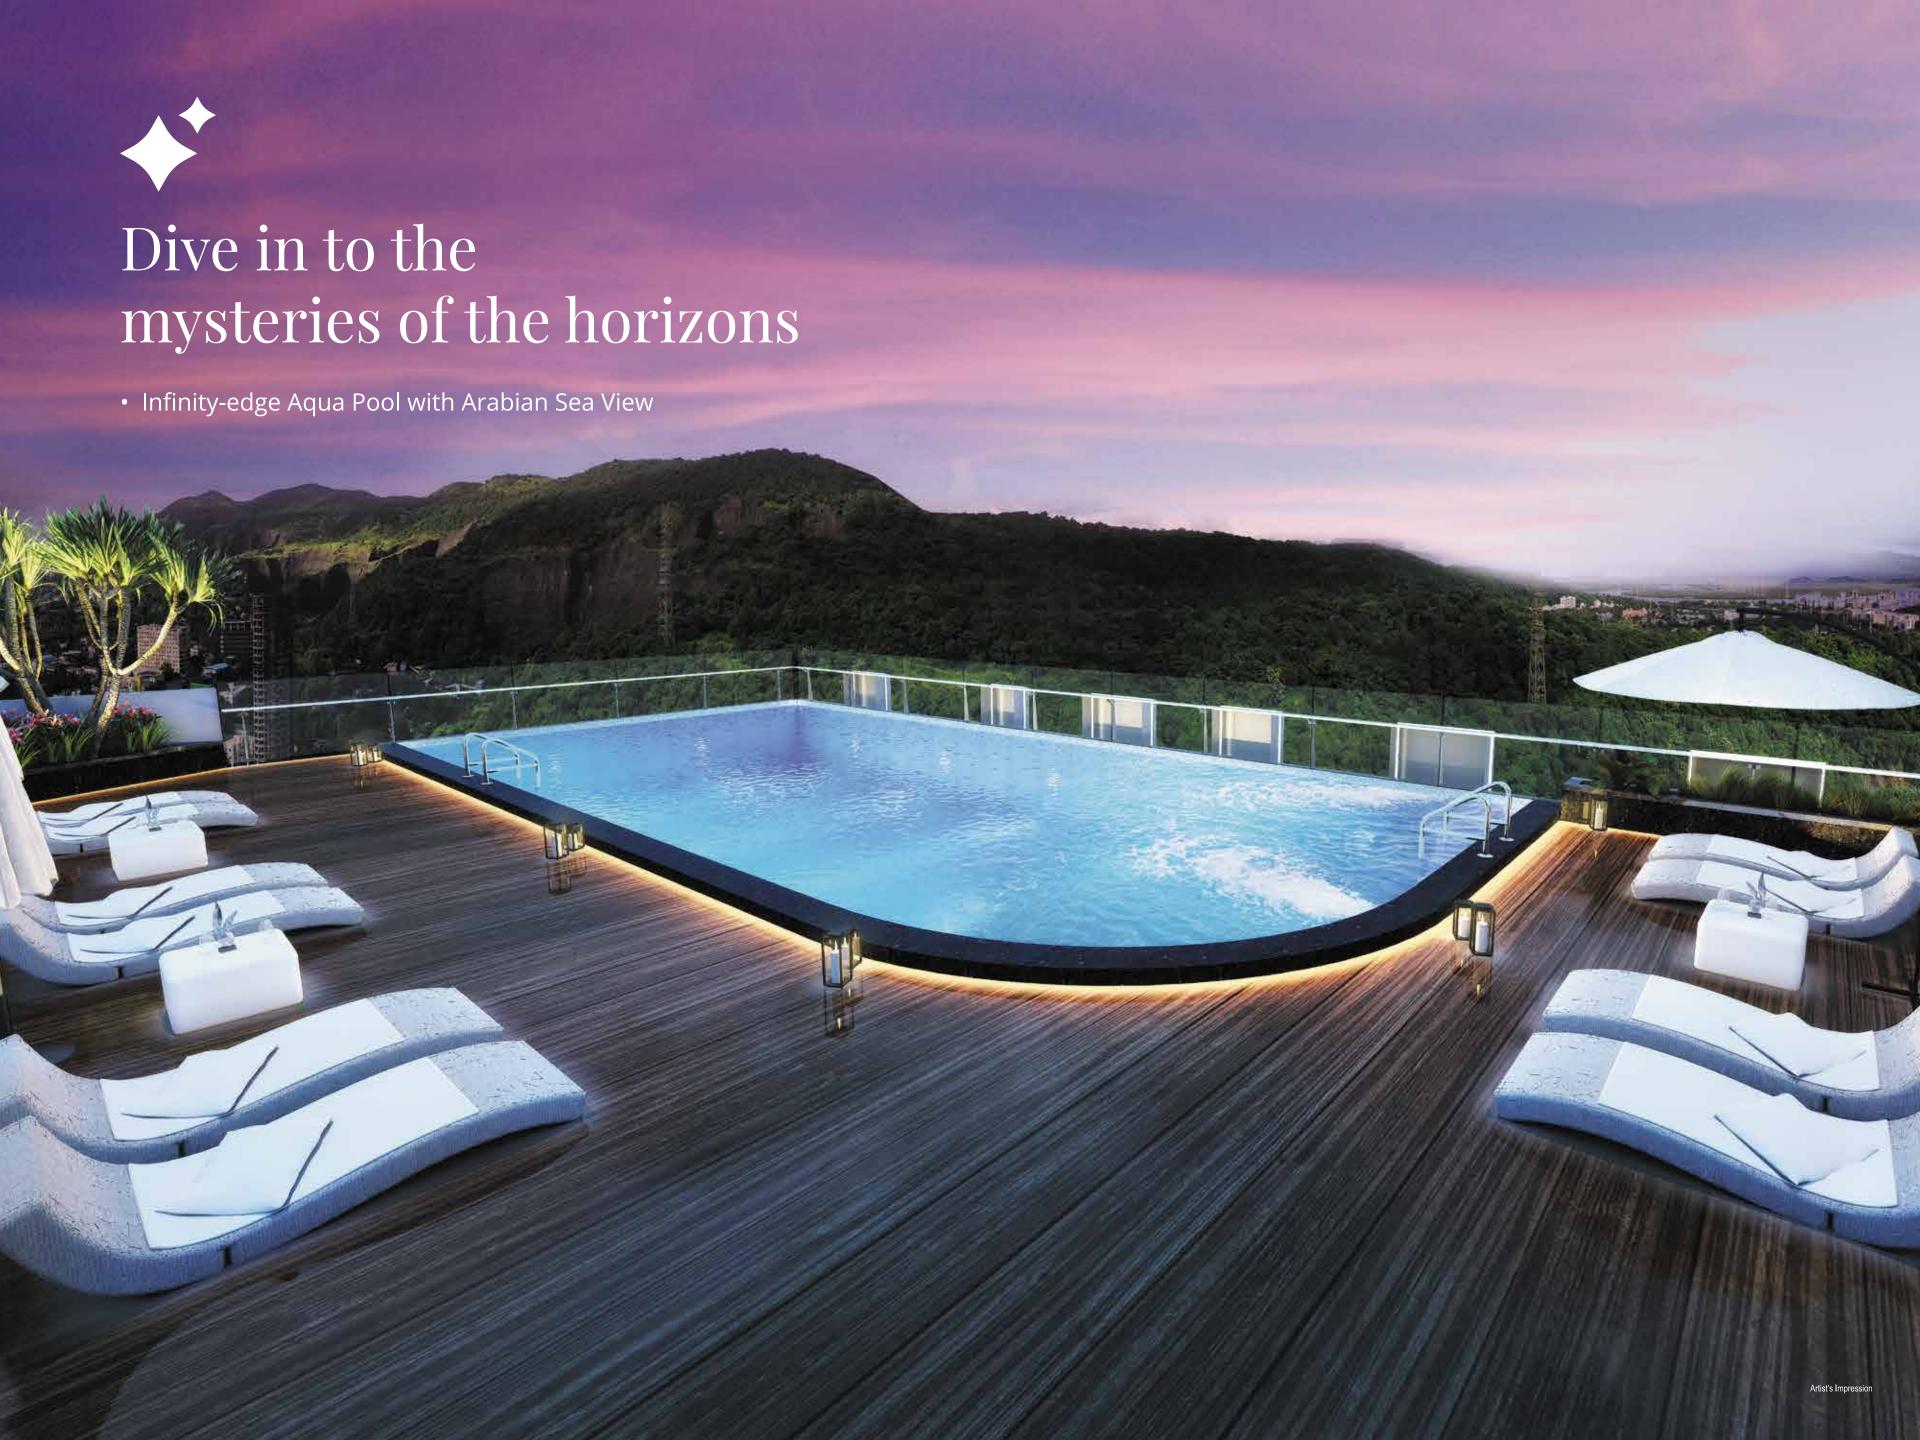

#### **Rooftop & Podium Recreations**

- Rooftop Restaurants & Cafes
- Infinity-edge Pool
- Party Deck
- Indoor Games Arena
- Multi-cuisine Restaurant
- Vibrant Lounge & Pub
- Open-air, elevated Fine Dine
- Well-equipped Conference Room with Video Conferencing Facilities
- Library & Reading Chamber
- Café & Conversation Lounge
- Green Lawns with Water Bodies
- Leisure Sit-out Zones