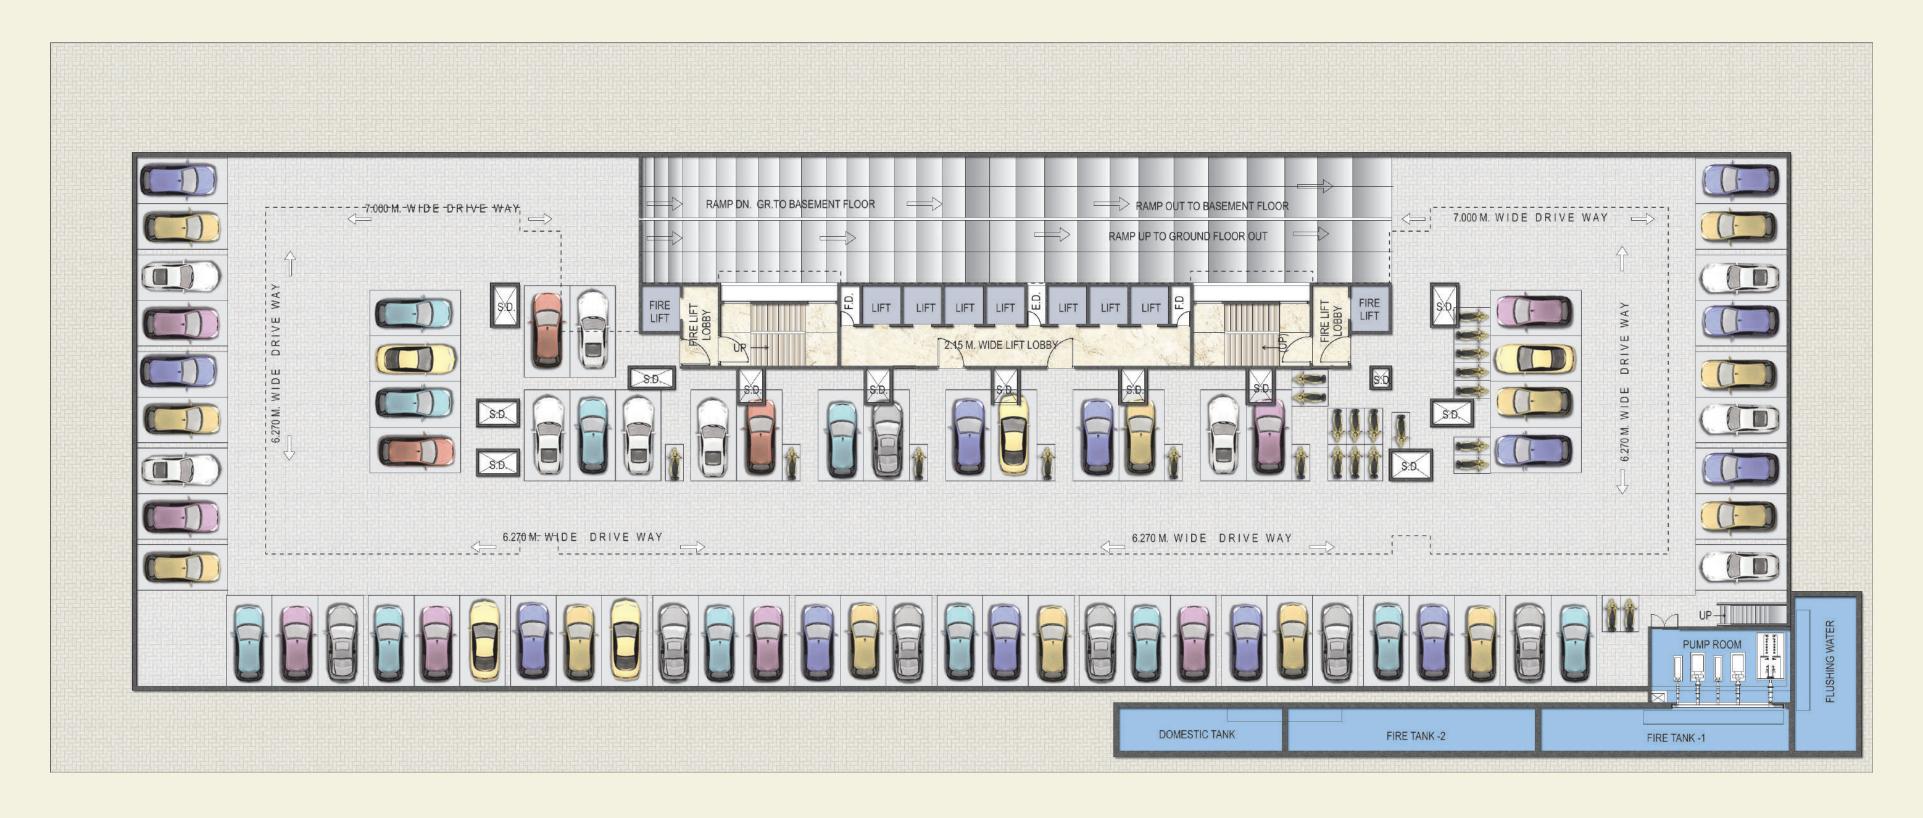

Multiple Offices for Bigger Floor Plate
- Demarcated Work Stations & Director Cabins
- Provision for Pantry & Restrooms

#### **Additional Features**

- Earthquake Resistant Structure
- Power Backup for Individual Office Lights & Fans
- Computers and all Common Facilities
- Multi-tier Security Features
- Wifi-enabled Podium and Rooftop
- Fibre Optimised Line
- State-of-the-art Fire Fighting System
- Electric Vehicle Charging Points in Parking Zone

#### **Location Advantages**

- Juinagar Rly. Stn. 2 Kms
- Nerul & CBD Belapur Rly. Stns. 3 Kms
- Uran Phata Road 3 Kms
- Upcoming Navi Mumbai Intl. Airport 9 Kms
- Mumbai Trans-Harbour Link 15 Kms
- JNPT 20 Kms
- Sewri-Nhava Sheva Sealink 24.9 Kms
- Renowned Banks, Corporates & Hospitals –
   Within 1 Km Radius



### Ground Floor Plan



















# Parking Floor Plan (2<sup>nd</sup> to 4<sup>th</sup> Floor)







## 5<sup>th</sup> Floor Podium Plan







# Typical Floor Plan (6<sup>th</sup> to 28<sup>th</sup> Floor)







## Typical Floor Plan (8th to 26th Floor)



















#### A Project by





**(**) +91 75759 01800

- Site Office:

Dream Ikon, Service Rd., MIDC Industrial Area, Shiravane, Opp. D.Y. Patil Stadium, Nerul, Navi Mumbai, Maharashtra-400614.

Coporate Office: —

409, The Landmark, Plot No 26A, Sector - 7, Kharghar, Navi Mumbai - 410 210 | Tel.: 022 2087 1800

Disclaimer: The images, plans, elevations, designs & specifications are only indicative and subject to the approval of the respective authorities; and the developers reserve the right to change specifications or features of all these witho