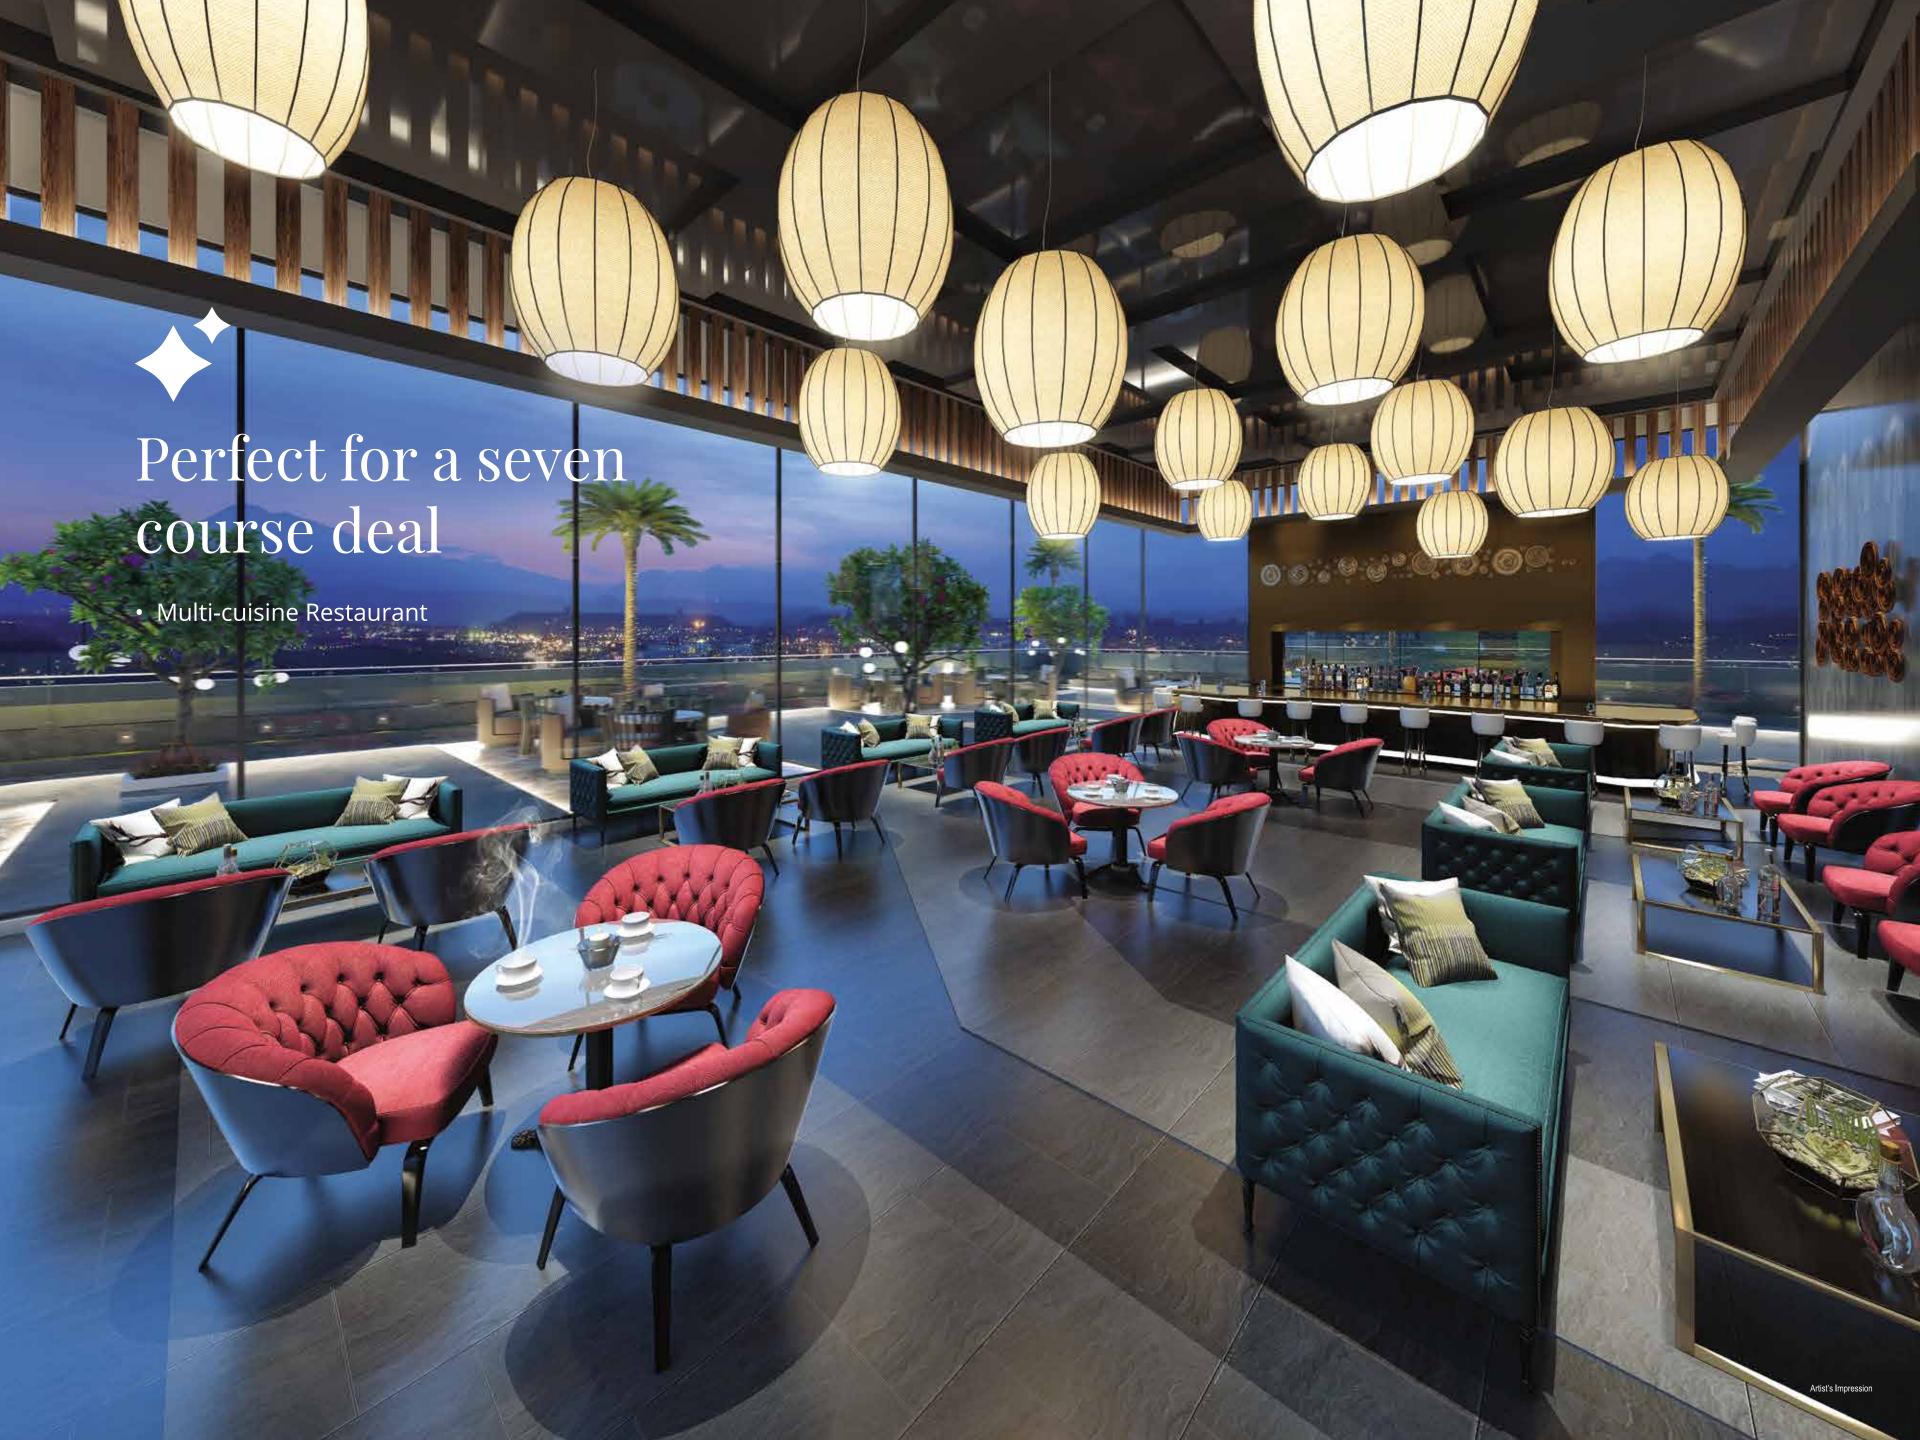

#### **Rooftop & Podium Recreations**

- Rooftop Restaurants & Cafes
- Infinity-edge Pool
- Party Deck
- Indoor Games Arena
- Multi-cuisine Restaurant
- Vibrant Lounge & Pub
- Open-air, elevated Fine Dine
- Well-equipped Conference Room with Video Conferencing Facilities
- Library & Reading Chamber
- Café & Conversation Lounge
- Green Lawns with Water Bodies
- Leisure Sit-out Zones