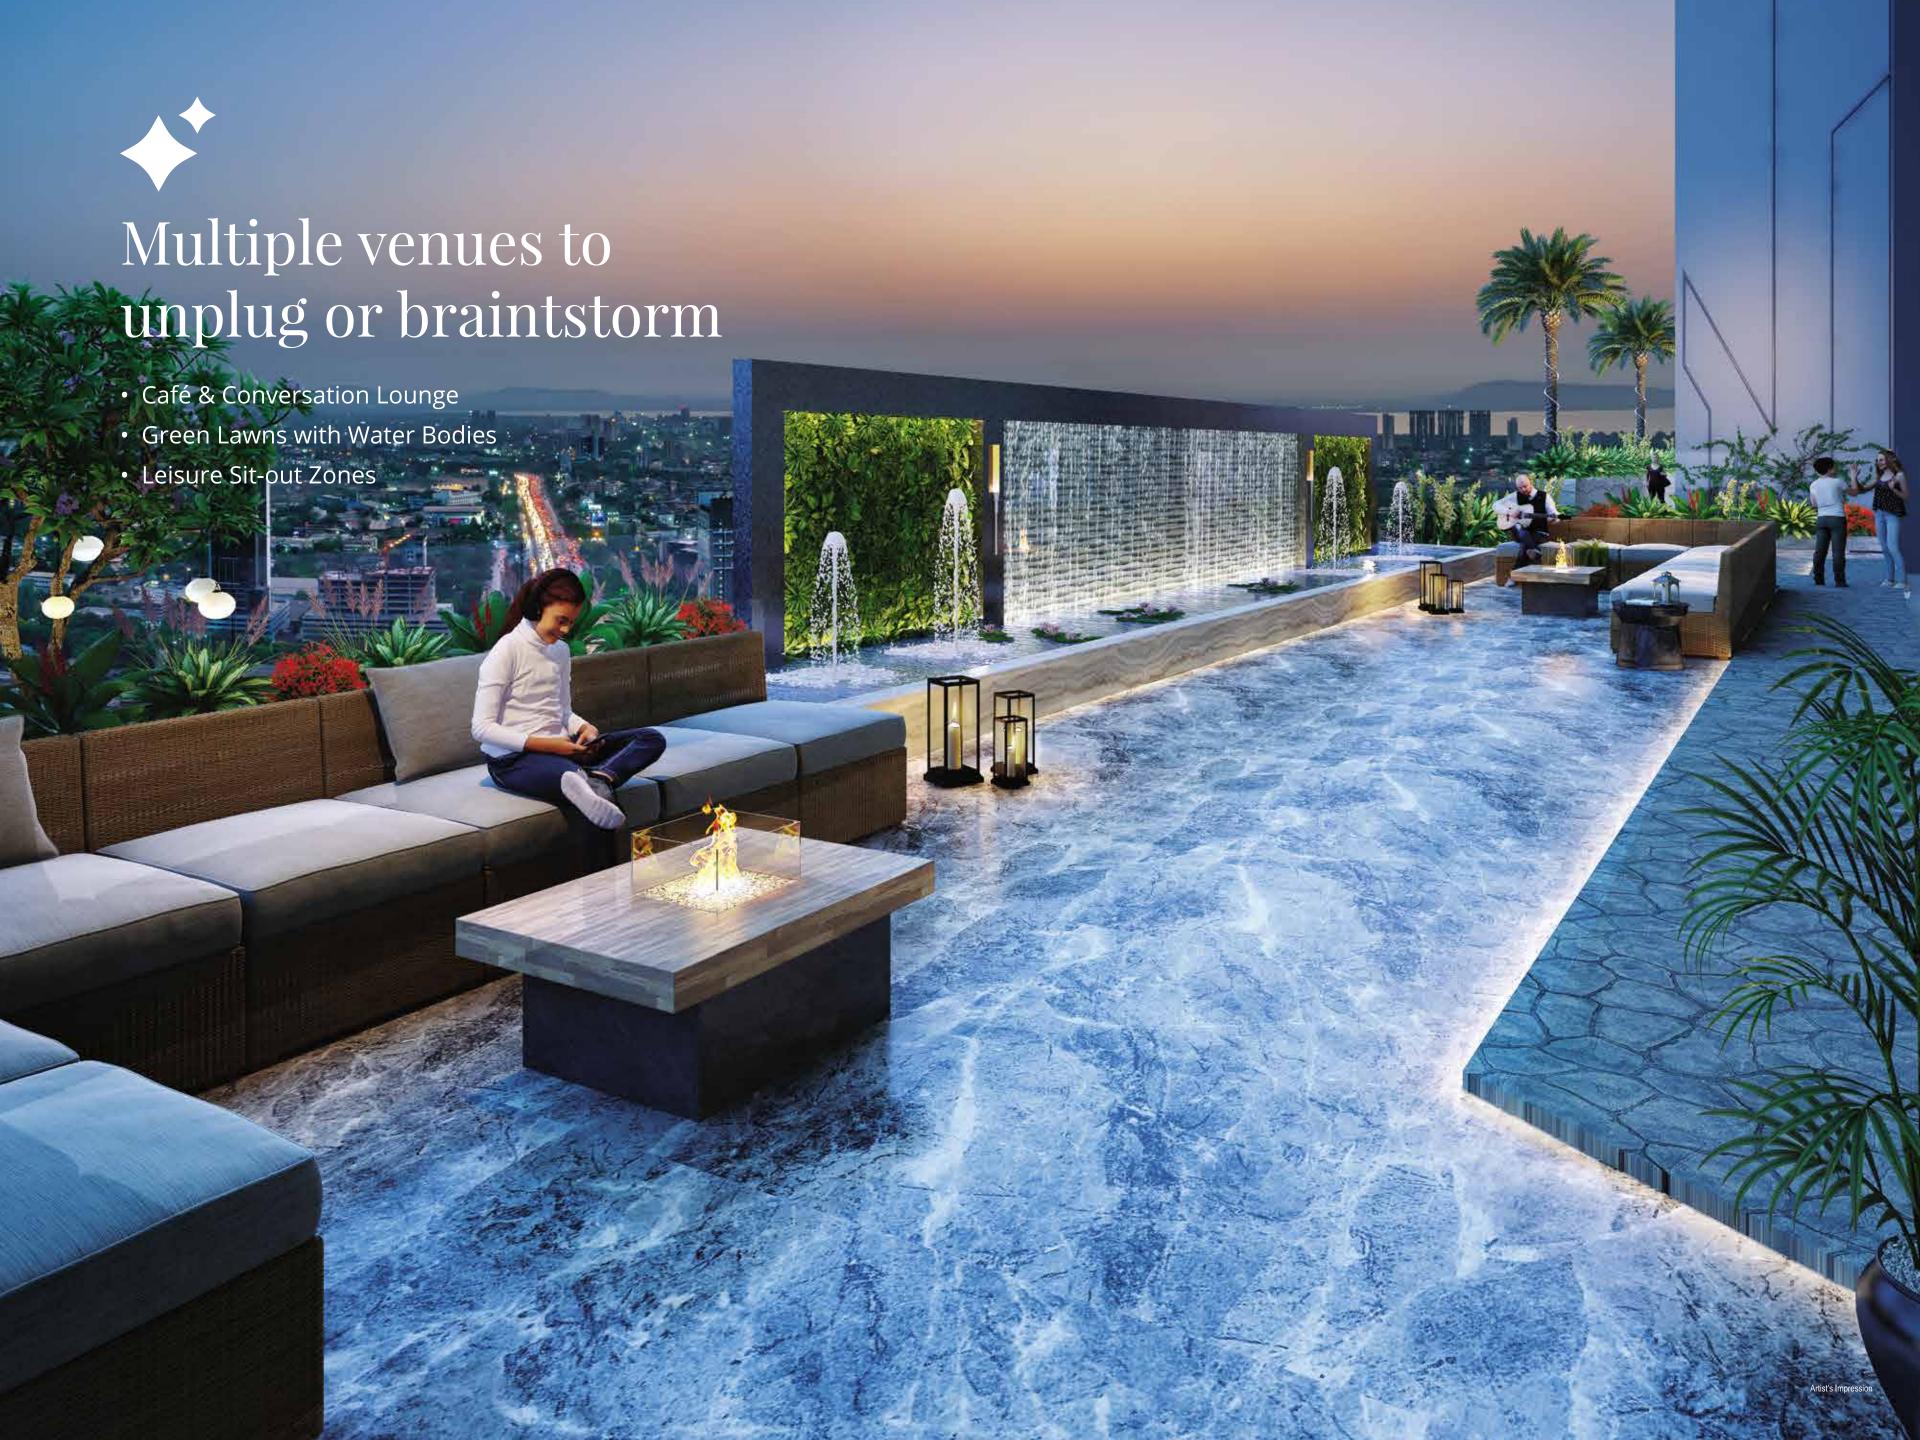

#### **Rooftop & Podium Recreations**

- Rooftop Restaurants & Cafes
- Infinity-edge Pool
- Party Deck
- Indoor Games Arena
- Multi-cuisine Restaurant
- Vibrant Lounge & Pub
- Open-air, elevated Fine Dine
- Well-equipped Conference Room with Video Conferencing Facilities
- Library & Reading Chamber
- Café & Conversation Lounge
- Green Lawns with Water Bodies
- Leisure Sit-out Zones