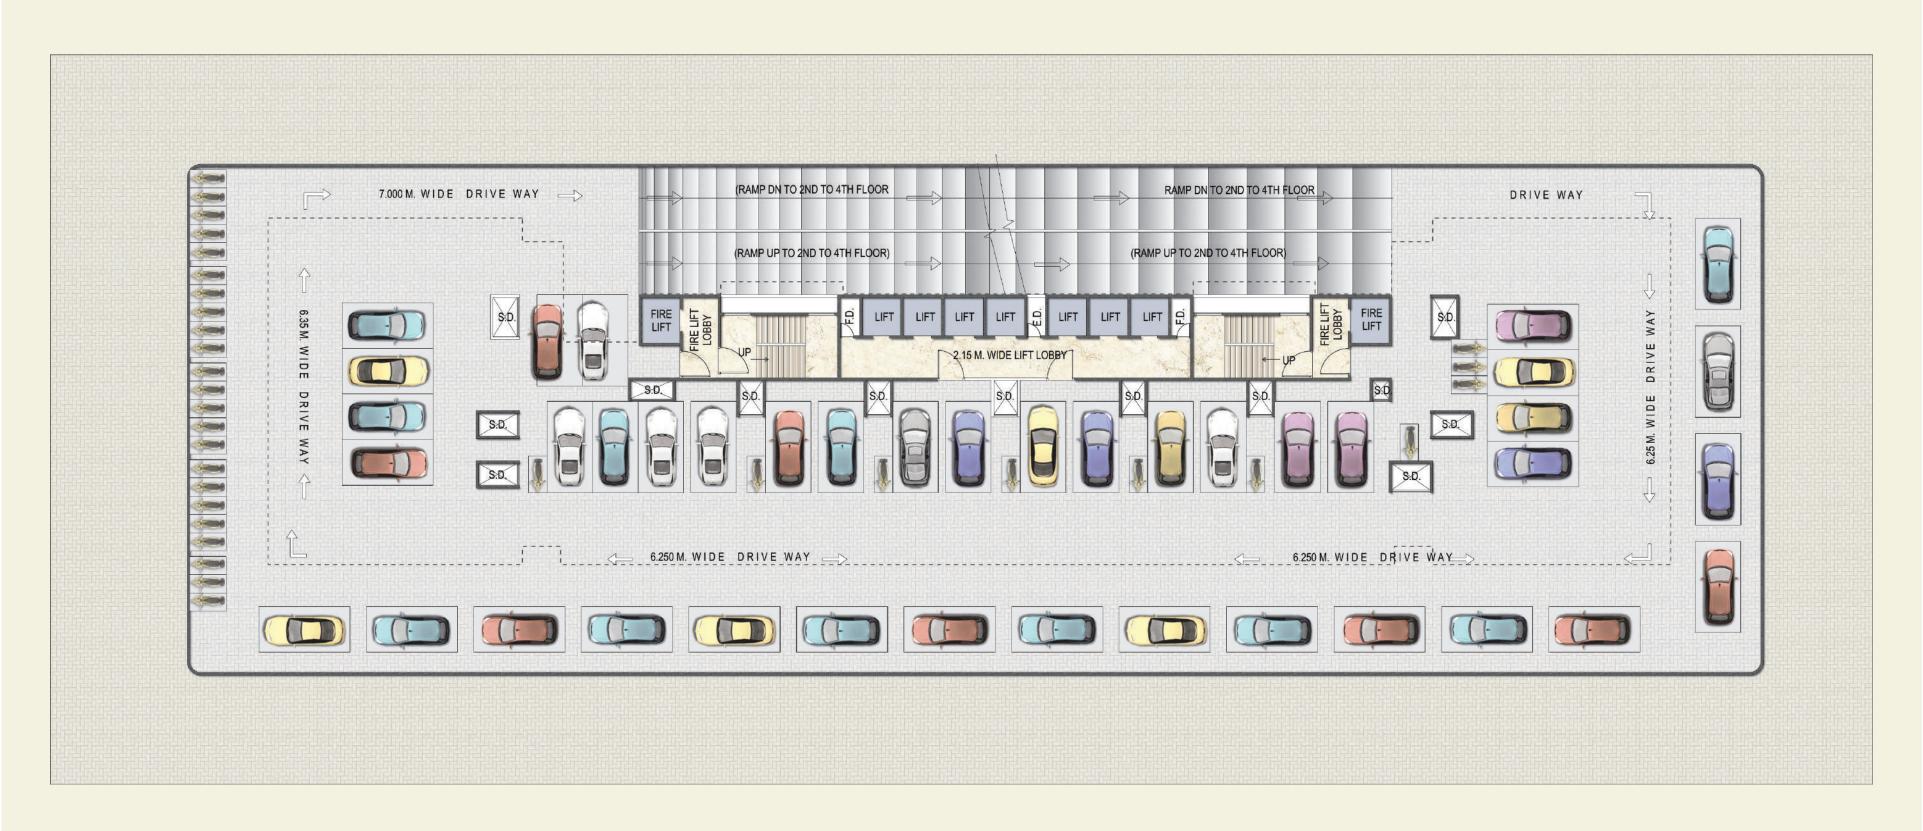

tor Cabins
- Provision for Pantry & Restrooms

#### **Additional Features**

- Earthquake Resistant Structure
- Power Backup for Individual Office Lights & Fans
- Computers and all Common Facilities
- Multi-tier Security Features
- Wifi-enabled Podium and Rooftop
- Fibre Optimised Line
- State-of-the-art Fire Fighting System
- Electric Vehicle Charging Points in Parking Zone

#### **Location Advantages**

- Juinagar Rly. Stn. 2 Kms
- Nerul & CBD Belapur Rly. Stns. 3 Kms
- Uran Phata Road 3 Kms
- Upcoming Navi Mumbai Intl. Airport 9 Kms
- Mumbai Trans-Harbour Link 15 Kms
- JNPT 20 Kms
- Sewri-Nhava Sheva Sealink 24.9 Kms
- Renowned Banks, Corporates & Hospitals –
   Within 1 Km Radius



### Ground Floor Plan



















# Parking Floor Plan (2<sup>nd</sup> to 4<sup>th</sup> Floor)







## 5<sup>th</sup> Floor Podium Plan







# Typical Floor Plan (6<sup>th</sup> to 28<sup>th</sup> Floor)







## Typical Floor Plan (8th to 26th Floor)



















#### A Project by





**(**) +91 75759 01800

- Site Office:

Dream Ikon, Service Rd., MIDC Industrial Area, Shiravane, Opp. D.Y. Patil Stadium, Nerul, Navi Mumbai, Maharashtra-400614.

Coporate Office: —

409, The Landmark, Plot No 26A, Sector - 7, Kharghar, Navi Mumbai - 410 210 | Tel.: 022 2087 1800

Disclaimer: The images, plans, elevations, designs & specifications are only indicative and subject to the approval of the respective authorities; and the developers reserve the right to change specifications or features of all these without any notice or intimation. This document does not constitute any offer an