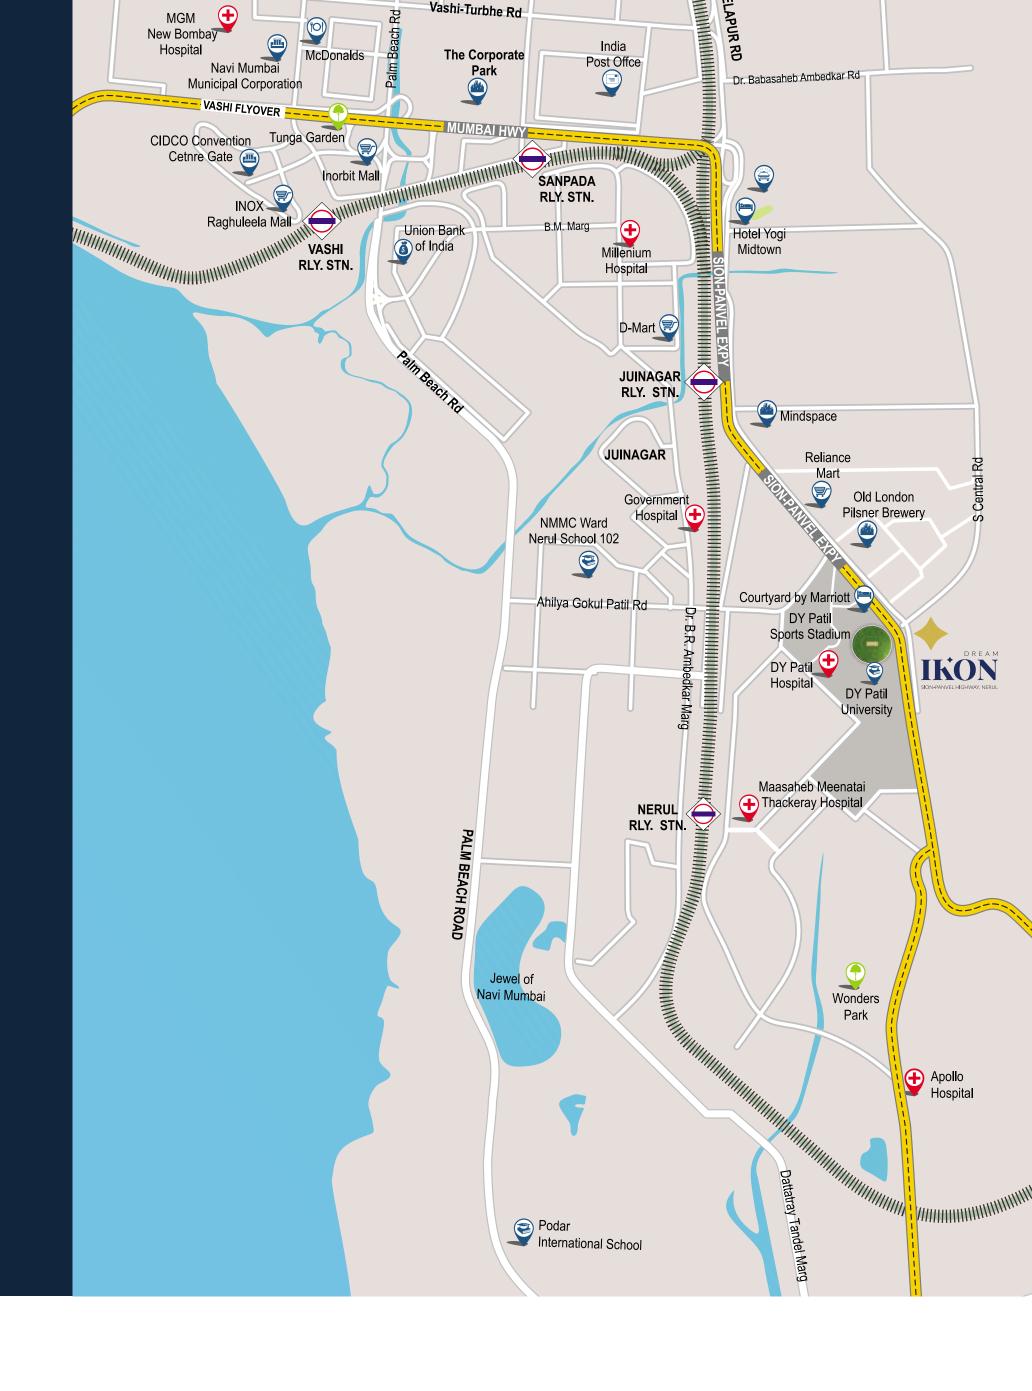

# Strategically located on Sion-Panvel highway

#### Fast-connectivity Avenues

- Juinagar Rly. Stn. 2 Kms
- Nerul & CBD Belapur Rly. Stns. 3 Kms
- Uran Phata Road 3 Kms
- Upcoming Navi Mumbai Intl. Airport 9 Kms
- Mumbai Trans-Harbour Link 15 Kms
- JNPT 20 Kms
- Sewri-Nhava Sheva Sea Link 24.9 Kms

# Encircled by a world of success landmarks

Surrounded by 5 Stars & Business Hubs

- Courtyard Marriott Hotel 1.3 Kms
- Mindspace & Upcoming World Trade Centre 2 Kms
- J.W. Marriott & Taj Business Hotels 3 Kms
- Renowned Banks, Corporates & Hospitals Within 1 Km Radius
- Ikea, Navi Mumbai 5 Kms

#### **Location Advantages**

- Juinagar Rly. Stn. 2 Kms
- Nerul & CBD Belapur Rly. Stns. 3 Kms
- Uran Phata Road 3 Kms
- Upcoming Navi Mumbai Intl. Airport 9 Kms
- Mumbai Trans-Harbour Link 15 Kms
- JNPT 20 Kms
- Sewri-Nhava Sheva Sealink 24.9 Kms
- Renowned Banks, Corporates & Hospitals –
   Within 1 Km Radius