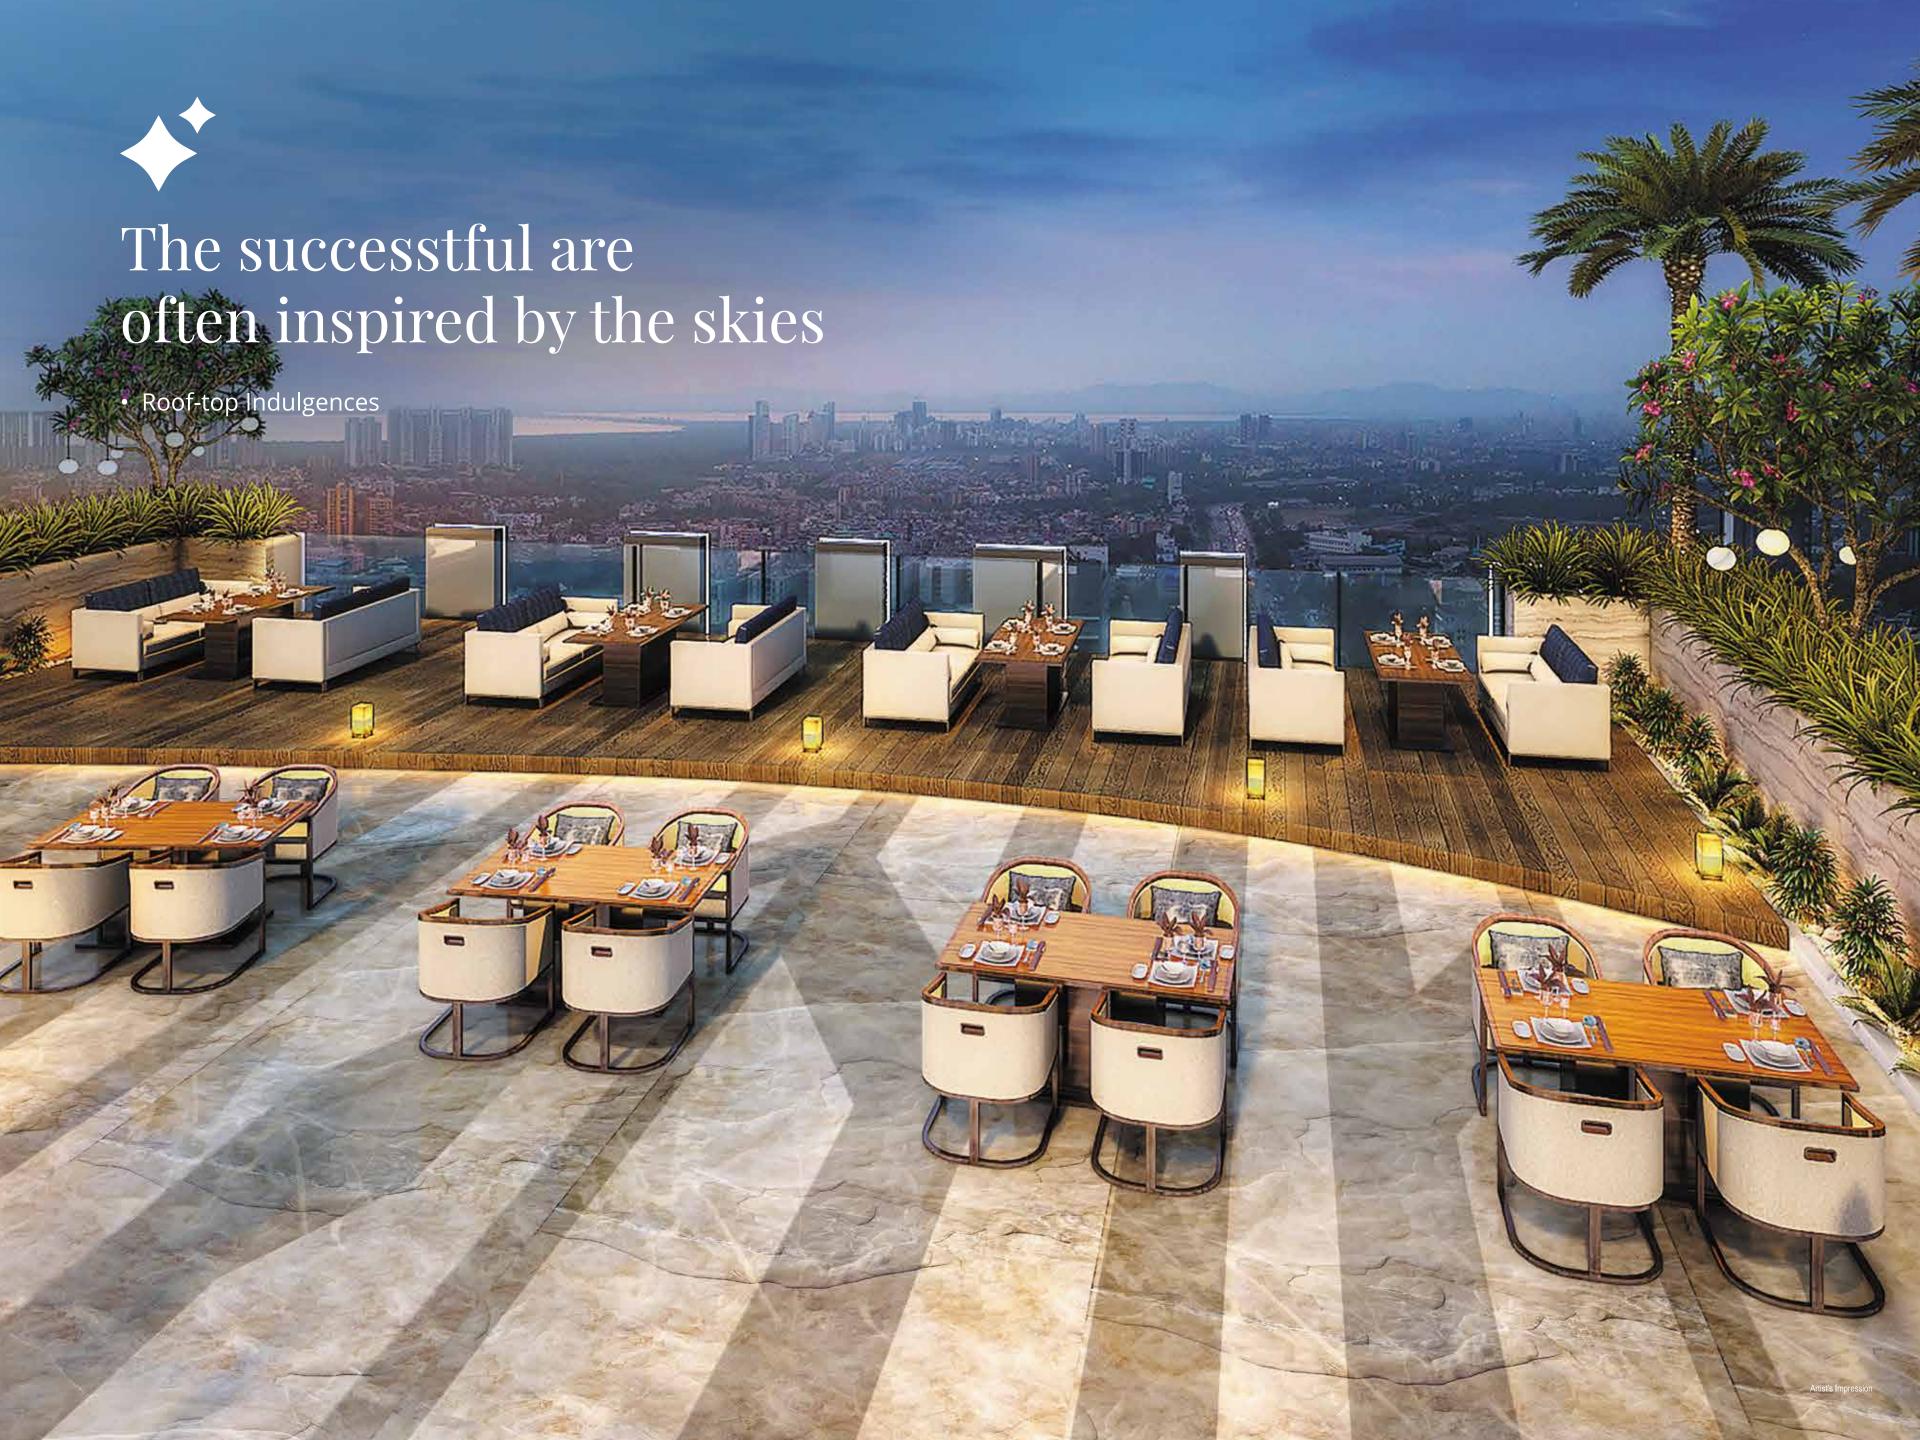

#### **Rooftop & Podium Recreations**

- Rooftop Restaurants & Cafes
- Infinity-edge Pool
- Party Deck
- Indoor Games Arena
- Multi-cuisine Restaurant
- Vibrant Lounge & Pub
- Open-air, elevated Fine Dine
- Well-equipped Conference Room with Video Conferencing Facilities
- Library & Reading Chamber
- Café & Conversation Lounge
- Green Lawns with Water Bodies
- Leisure Sit-out Zones