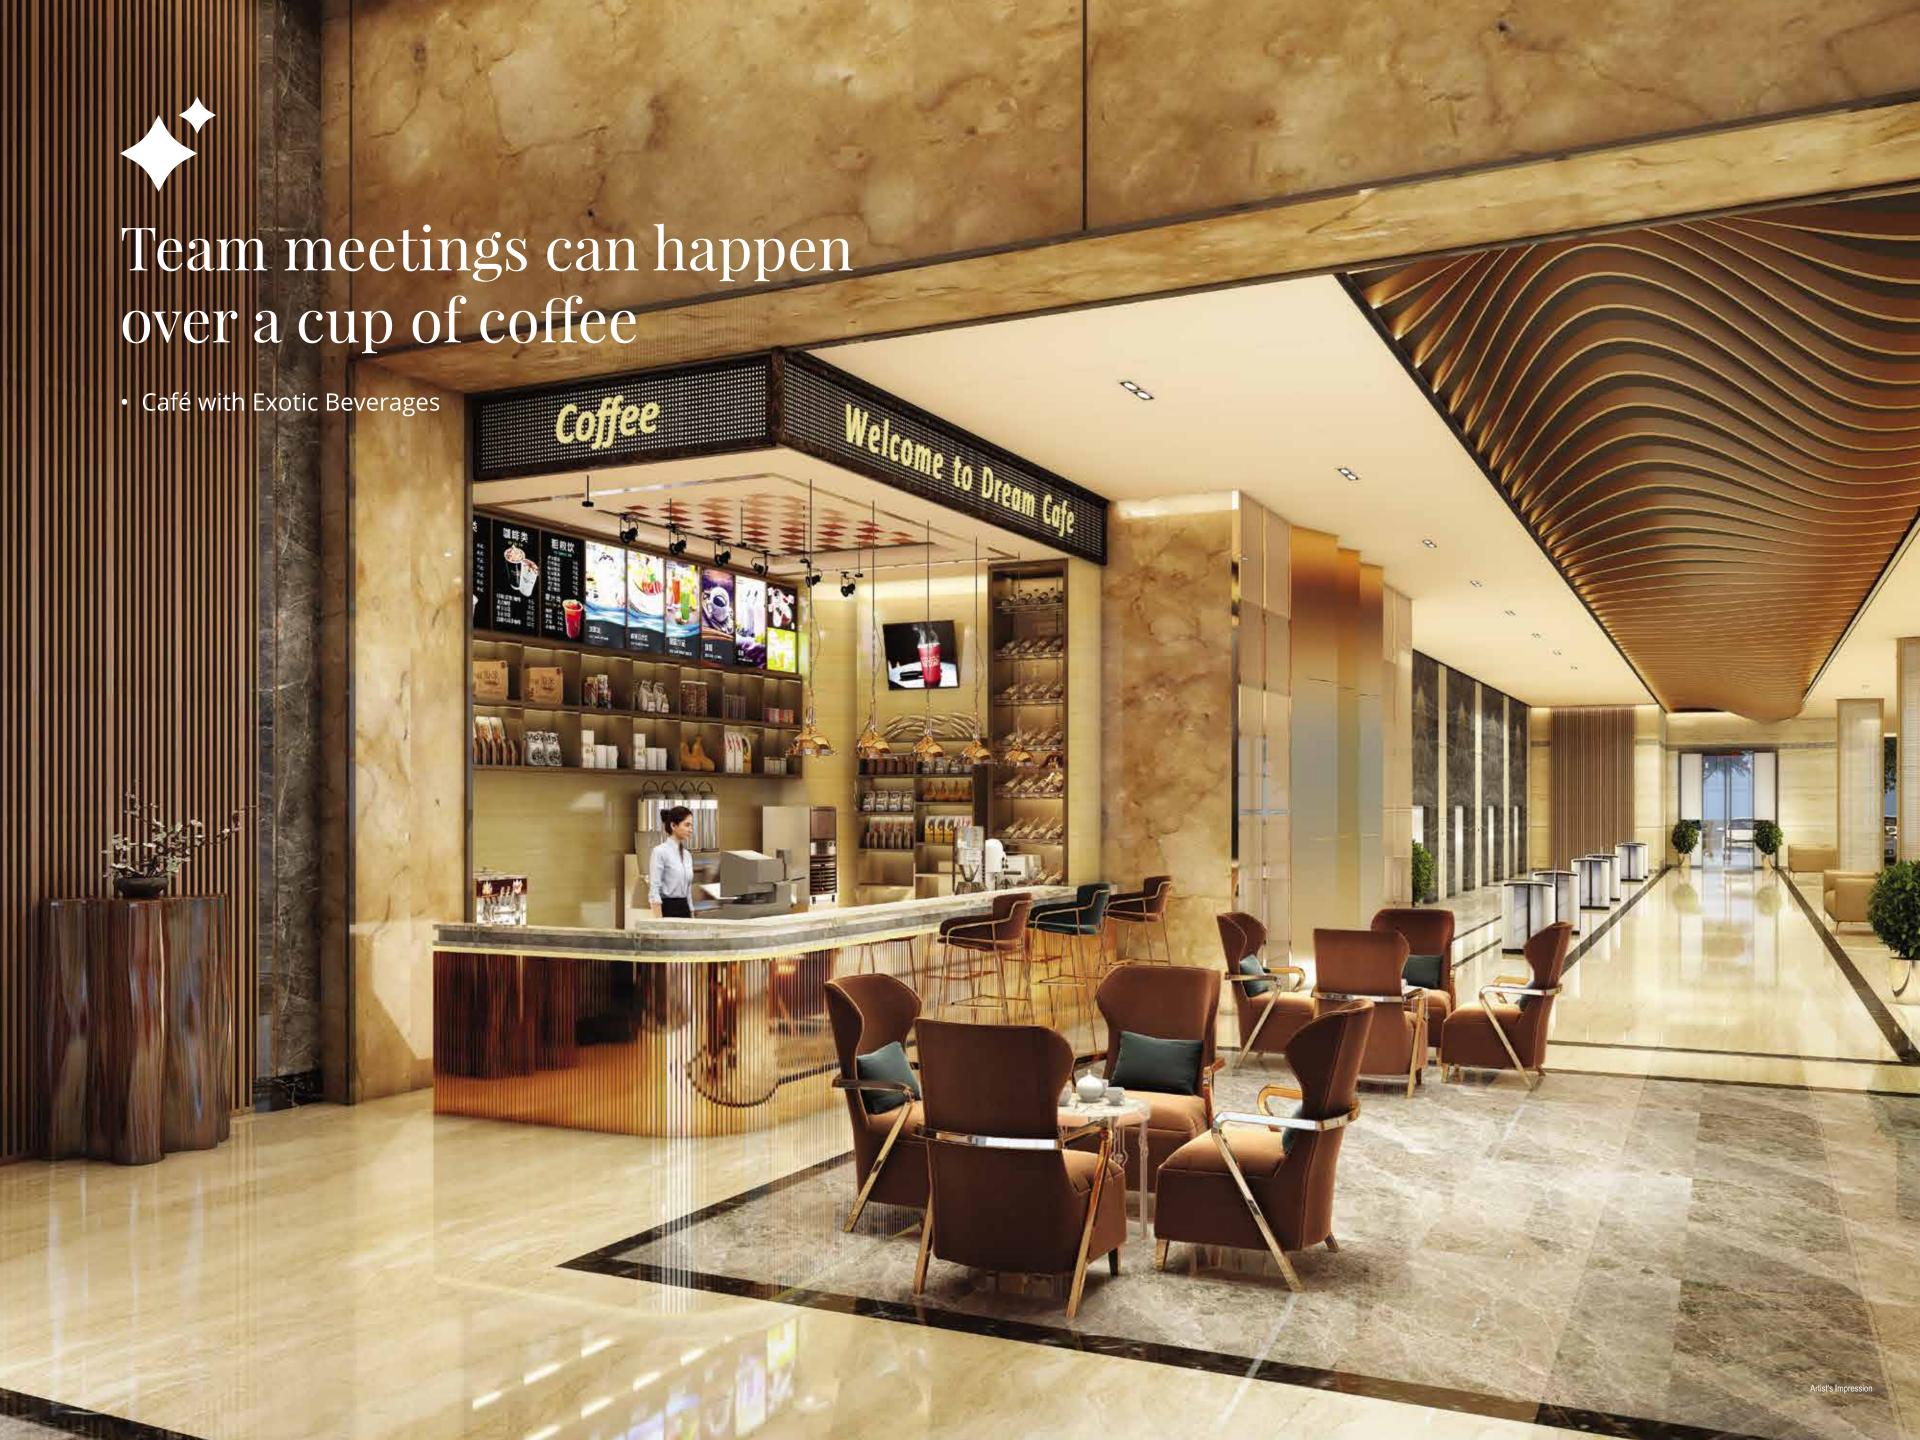

#### **Rooftop & Podium Recreations**

- Rooftop Restaurants & Cafes
- Infinity-edge Pool
- Party Deck
- Indoor Games Arena
- Multi-cuisine Restaurant
- Vibrant Lounge & Pub
- Open-air, elevated Fine Dine
- Well-equipped Conference Room with Video Conferencing Facilities
- Library & Reading Chamber
- Café & Conversation Lounge
- Green Lawns with Water Bodies
- Leisure Sit-out Zones