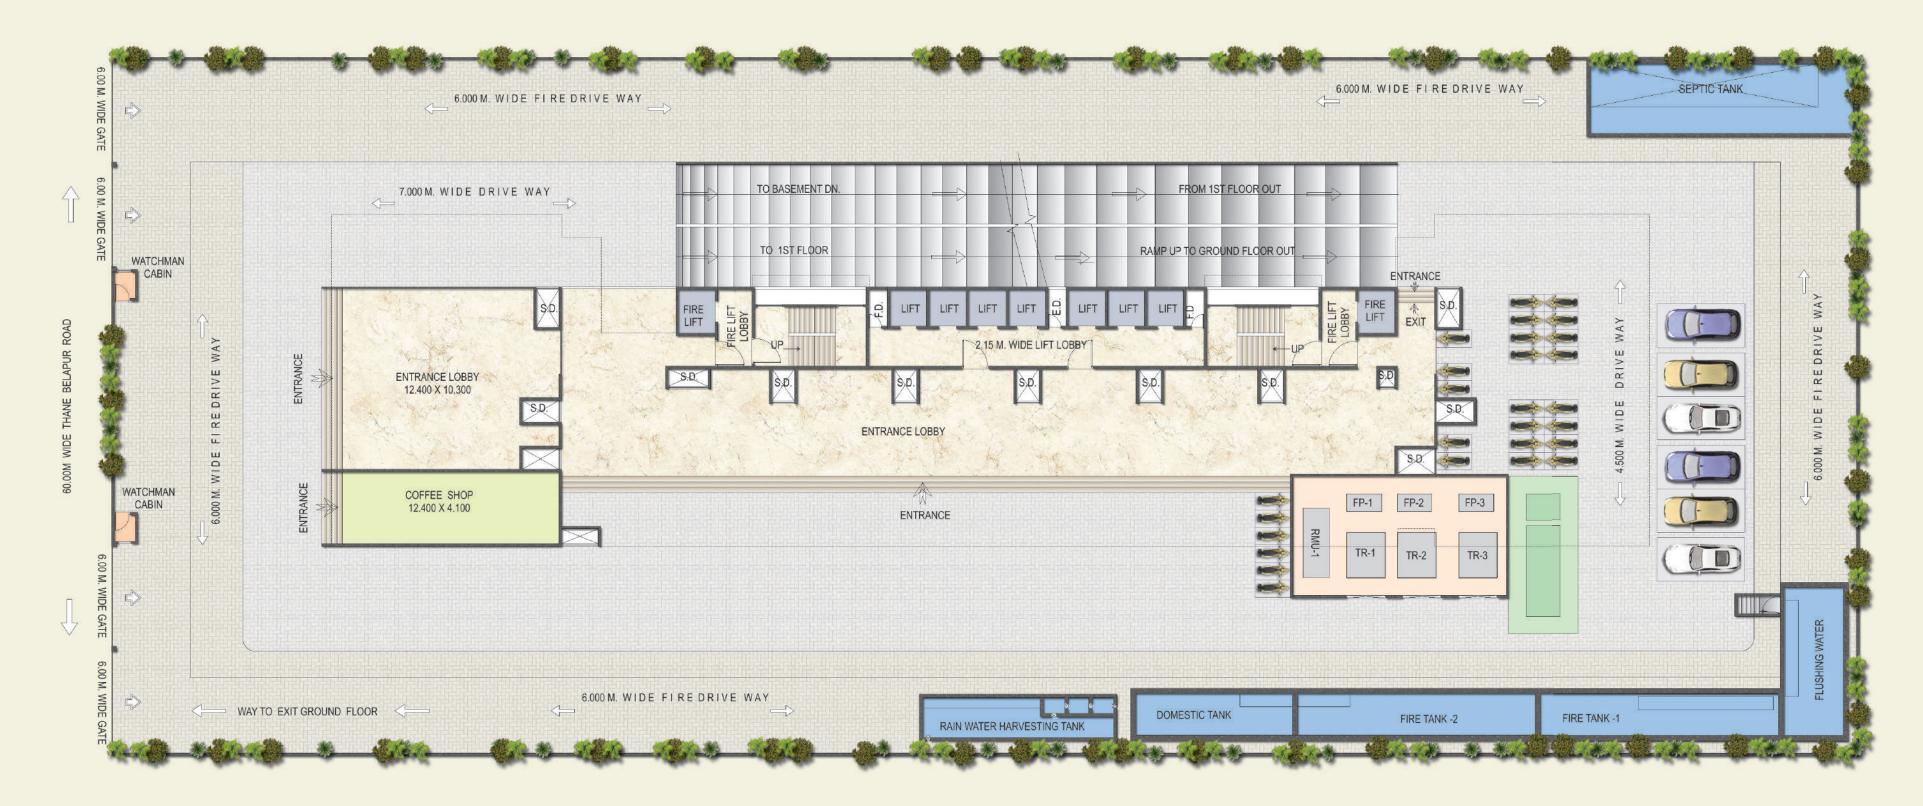

o join Multiple Offices for Bigger Floor Plate
- Demarcated Work Stations & Director Cabins
- Provision for Pantry & Restrooms

#### **Additional Features**

- Earthquake Resistant Structure
- Power Backup for Individual Office Lights & Fans
- Computers and all Common Facilities
- Multi-tier Security Features
- Wifi-enabled Podium and Rooftop
- Fibre Optimised Line
- State-of-the-art Fire Fighting System
- Electric Vehicle Charging Points in Parking Zone

#### **Location Advantages**

- Juinagar Rly. Stn. 2 Kms
- Nerul & CBD Belapur Rly. Stns. 3 Kms
- Uran Phata Road 3 Kms
- Upcoming Navi Mumbai Intl. Airport 9 Kms
- Mumbai Trans-Harbour Link 15 Kms
- JNPT 20 Kms
- Sewri-Nhava Sheva Sealink 24.9 Kms
- Renowned Banks, Corporates & Hospitals –
   Within 1 Km Radius



### Ground Floor Plan



















# Parking Floor Plan (2<sup>nd</sup> to 4<sup>th</sup> Floor)







## 5<sup>th</sup> Floor Podium Plan







# Typical Floor Plan (6<sup>th</sup> to 28<sup>th</sup> Floor)







## Typical Floor Plan (8th to 26th Floor)



















#### A Project by





**(**) +91 75759 01800

- Site Office:

Dream Ikon, Service Rd., MIDC Industrial Area, Shiravane, Opp. D.Y. Patil Stadium, Nerul, Navi Mumbai, Maharashtra-400614.

Coporate Office: —

409, The Landmark, Plot No 26A, Sector - 7, Kharghar, Navi Mumbai - 410 210 | Tel.: 022 2087 1800

Disclaimer: The images, plans, elevations, designs & specifications are only indicative and subject to the approval of the respective authorities; and the developers reserve the right to change specifications or features of all these