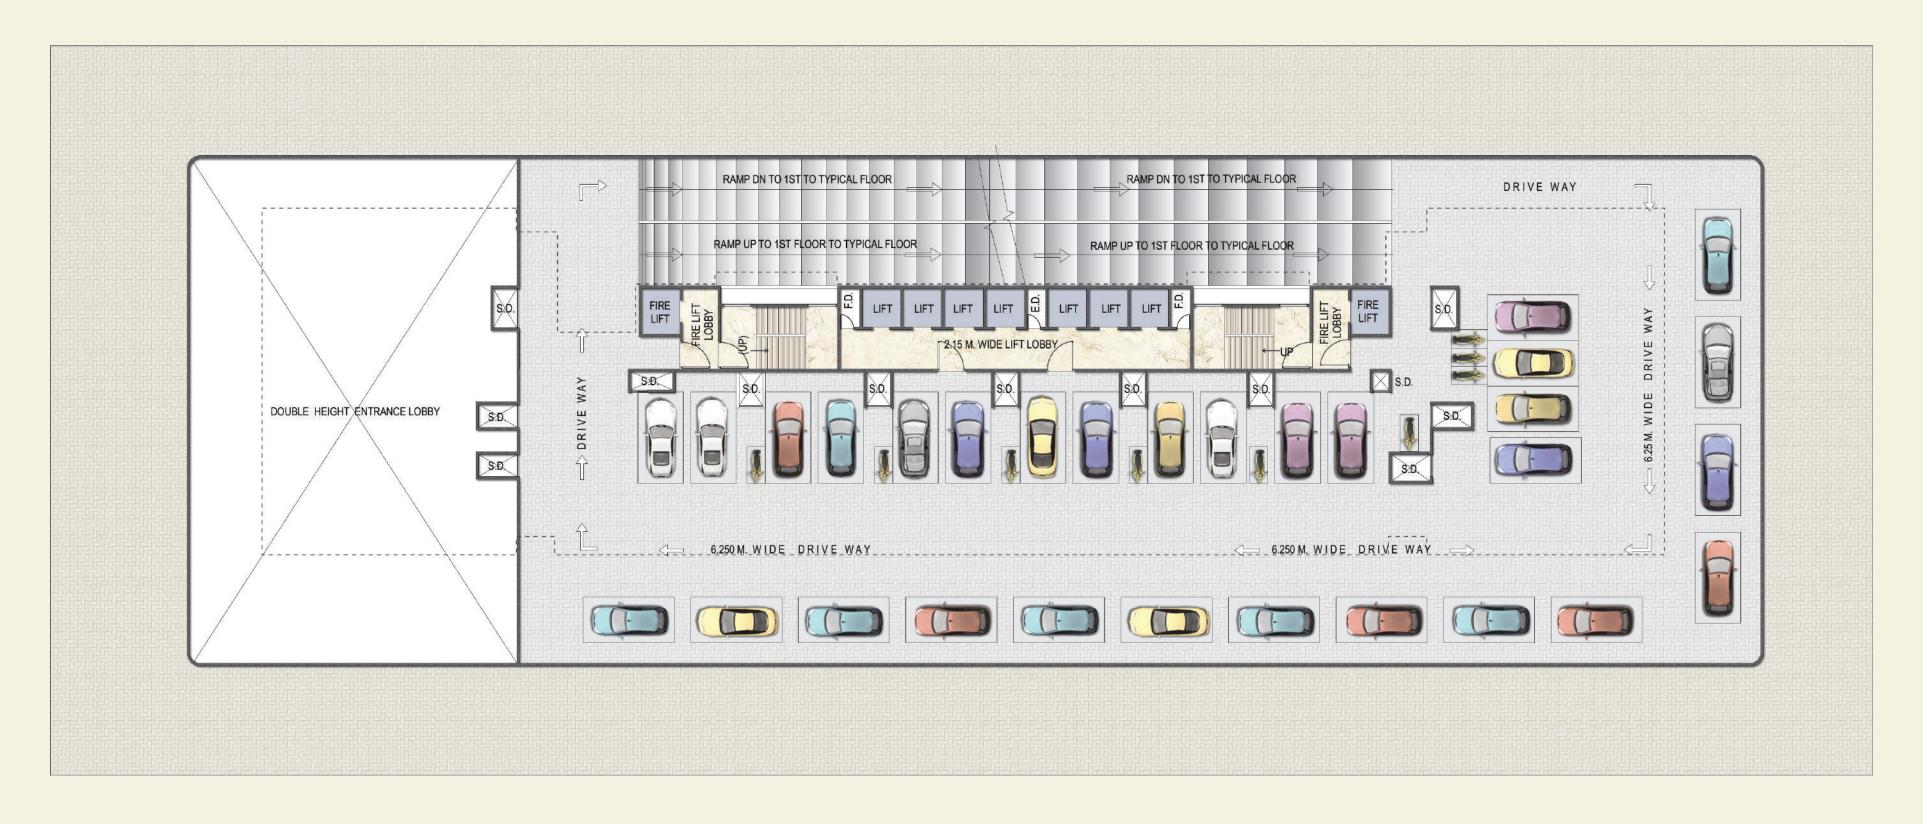

ple Offices for Bigger Floor Plate
- Demarcated Work Stations & Director Cabins
- Provision for Pantry & Restrooms

#### **Additional Features**

- Earthquake Resistant Structure
- Power Backup for Individual Office Lights & Fans
- Computers and all Common Facilities
- Multi-tier Security Features
- Wifi-enabled Podium and Rooftop
- Fibre Optimised Line
- State-of-the-art Fire Fighting System
- Electric Vehicle Charging Points in Parking Zone

#### **Location Advantages**

- Juinagar Rly. Stn. 2 Kms
- Nerul & CBD Belapur Rly. Stns. 3 Kms
- Uran Phata Road 3 Kms
- Upcoming Navi Mumbai Intl. Airport 9 Kms
- Mumbai Trans-Harbour Link 15 Kms
- JNPT 20 Kms
- Sewri-Nhava Sheva Sealink 24.9 Kms
- Renowned Banks, Corporates & Hospitals –
   Within 1 Km Radius



### Ground Floor Plan



















# Parking Floor Plan (2<sup>nd</sup> to 4<sup>th</sup> Floor)







## 5<sup>th</sup> Floor Podium Plan







# Typical Floor Plan (6<sup>th</sup> to 28<sup>th</sup> Floor)







## Typical Floor Plan (8th to 26th Floor)



















#### A Project by





**(**) +91 75759 01800

- Site Office:

Dream Ikon, Service Rd., MIDC Industrial Area, Shiravane, Opp. D.Y. Patil Stadium, Nerul, Navi Mumbai, Maharashtra-400614.

Coporate Office: —

409, The Landmark, Plot No 26A, Sector - 7, Kharghar, Navi Mumbai - 410 210 | Tel.: 022 2087 1800

Disclaimer: The images, plans, elevations, designs & specifications are only indicative and subject to the approval of the respective authorities; and the developers reserve the right to change specifications or features of all these without any