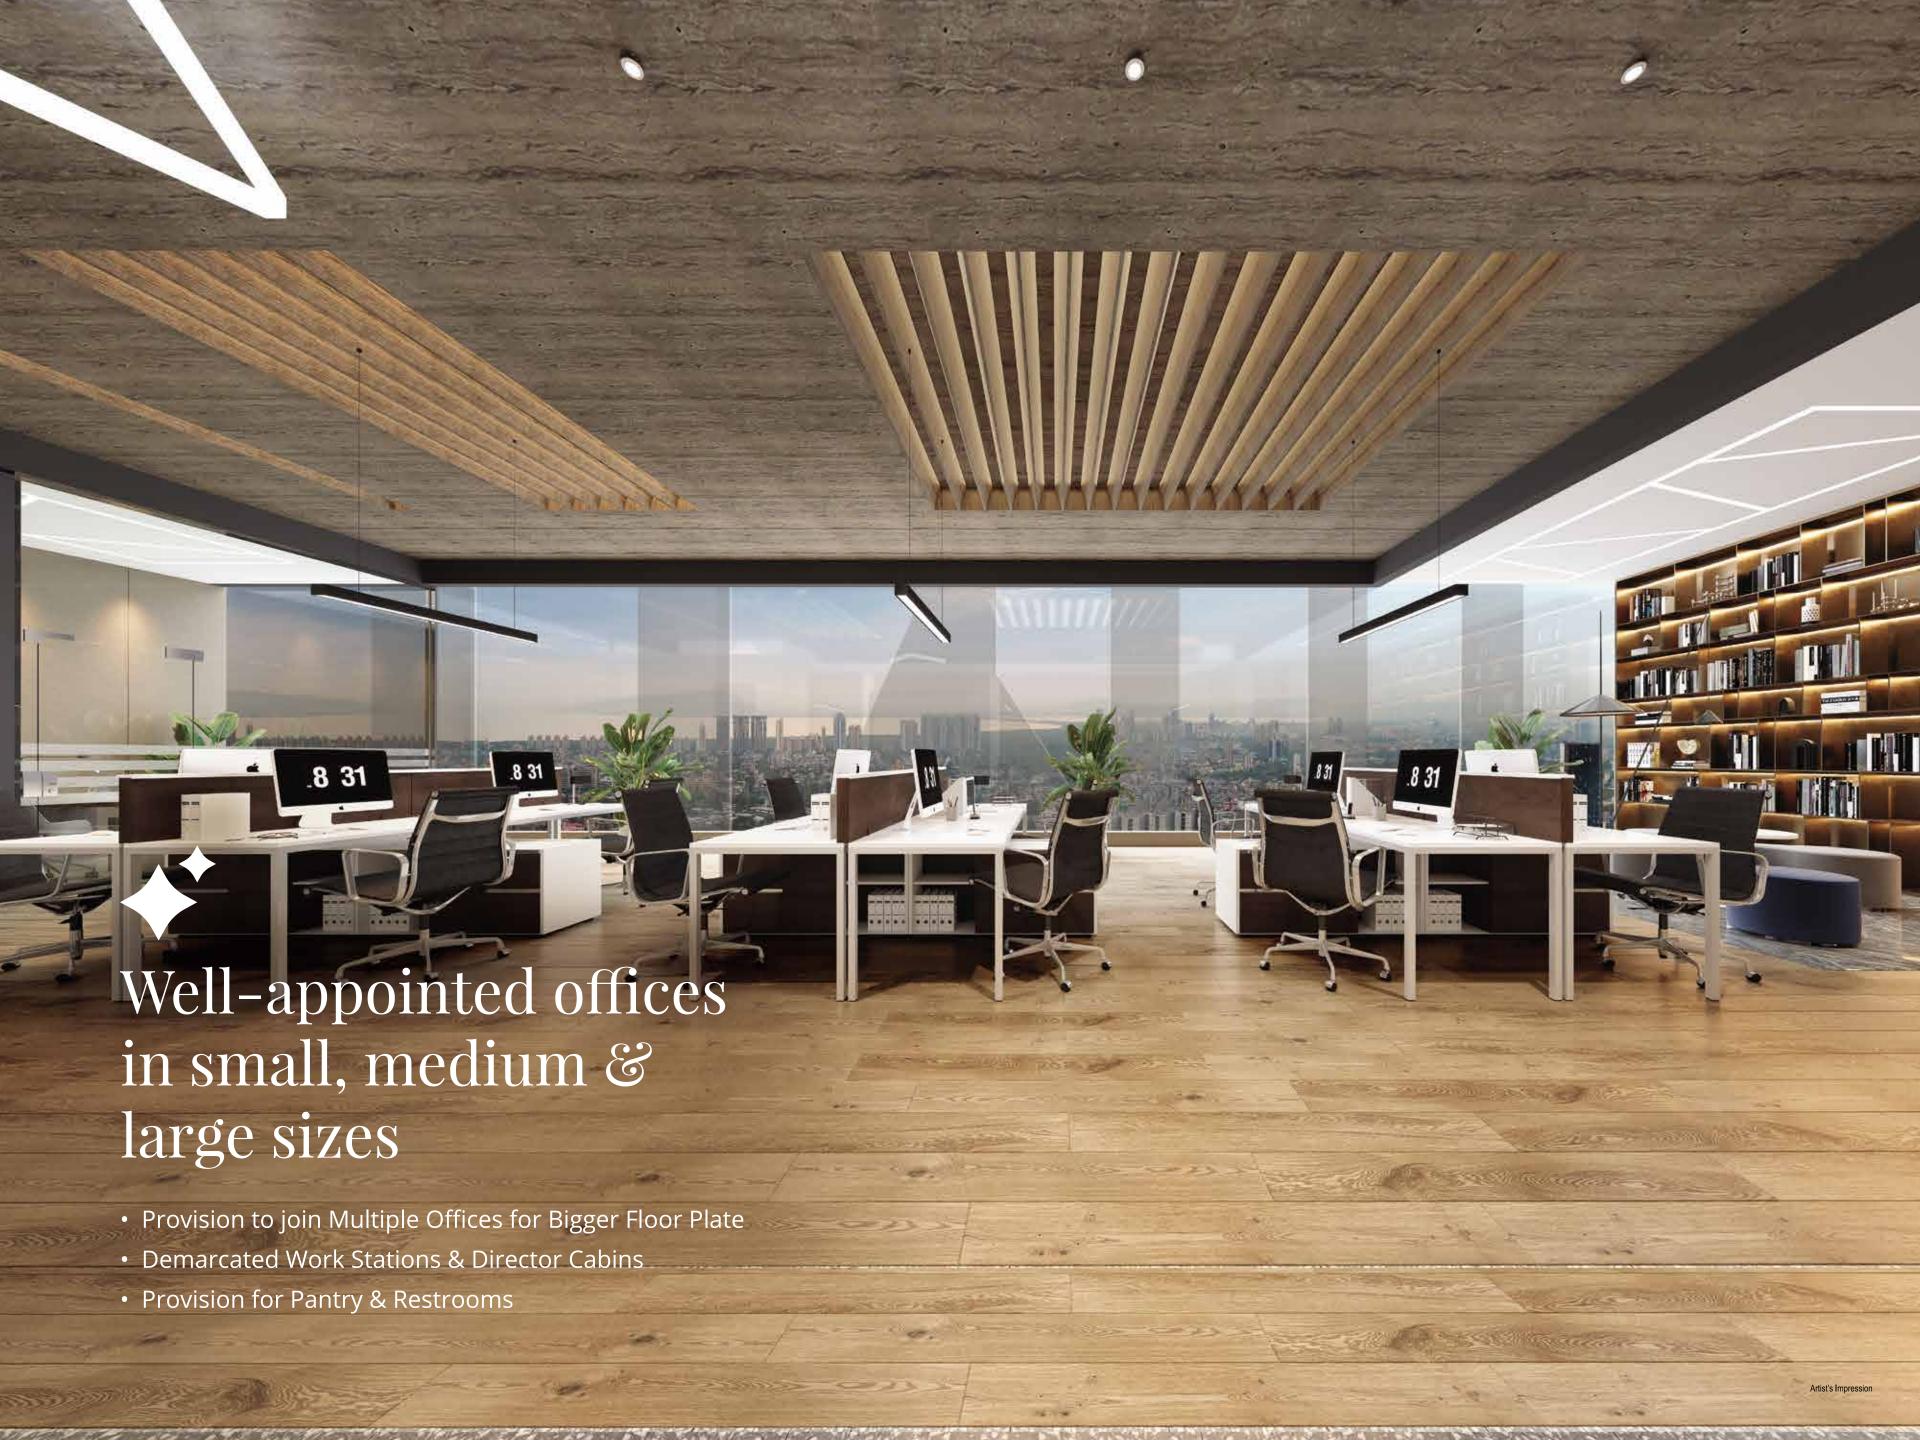

#### **Office Features**

- Provision to join Multiple Offices for Bigger Floor Plate
- Demarcated Work Stations & Director Cabins
- Provision for Pantry & Restrooms