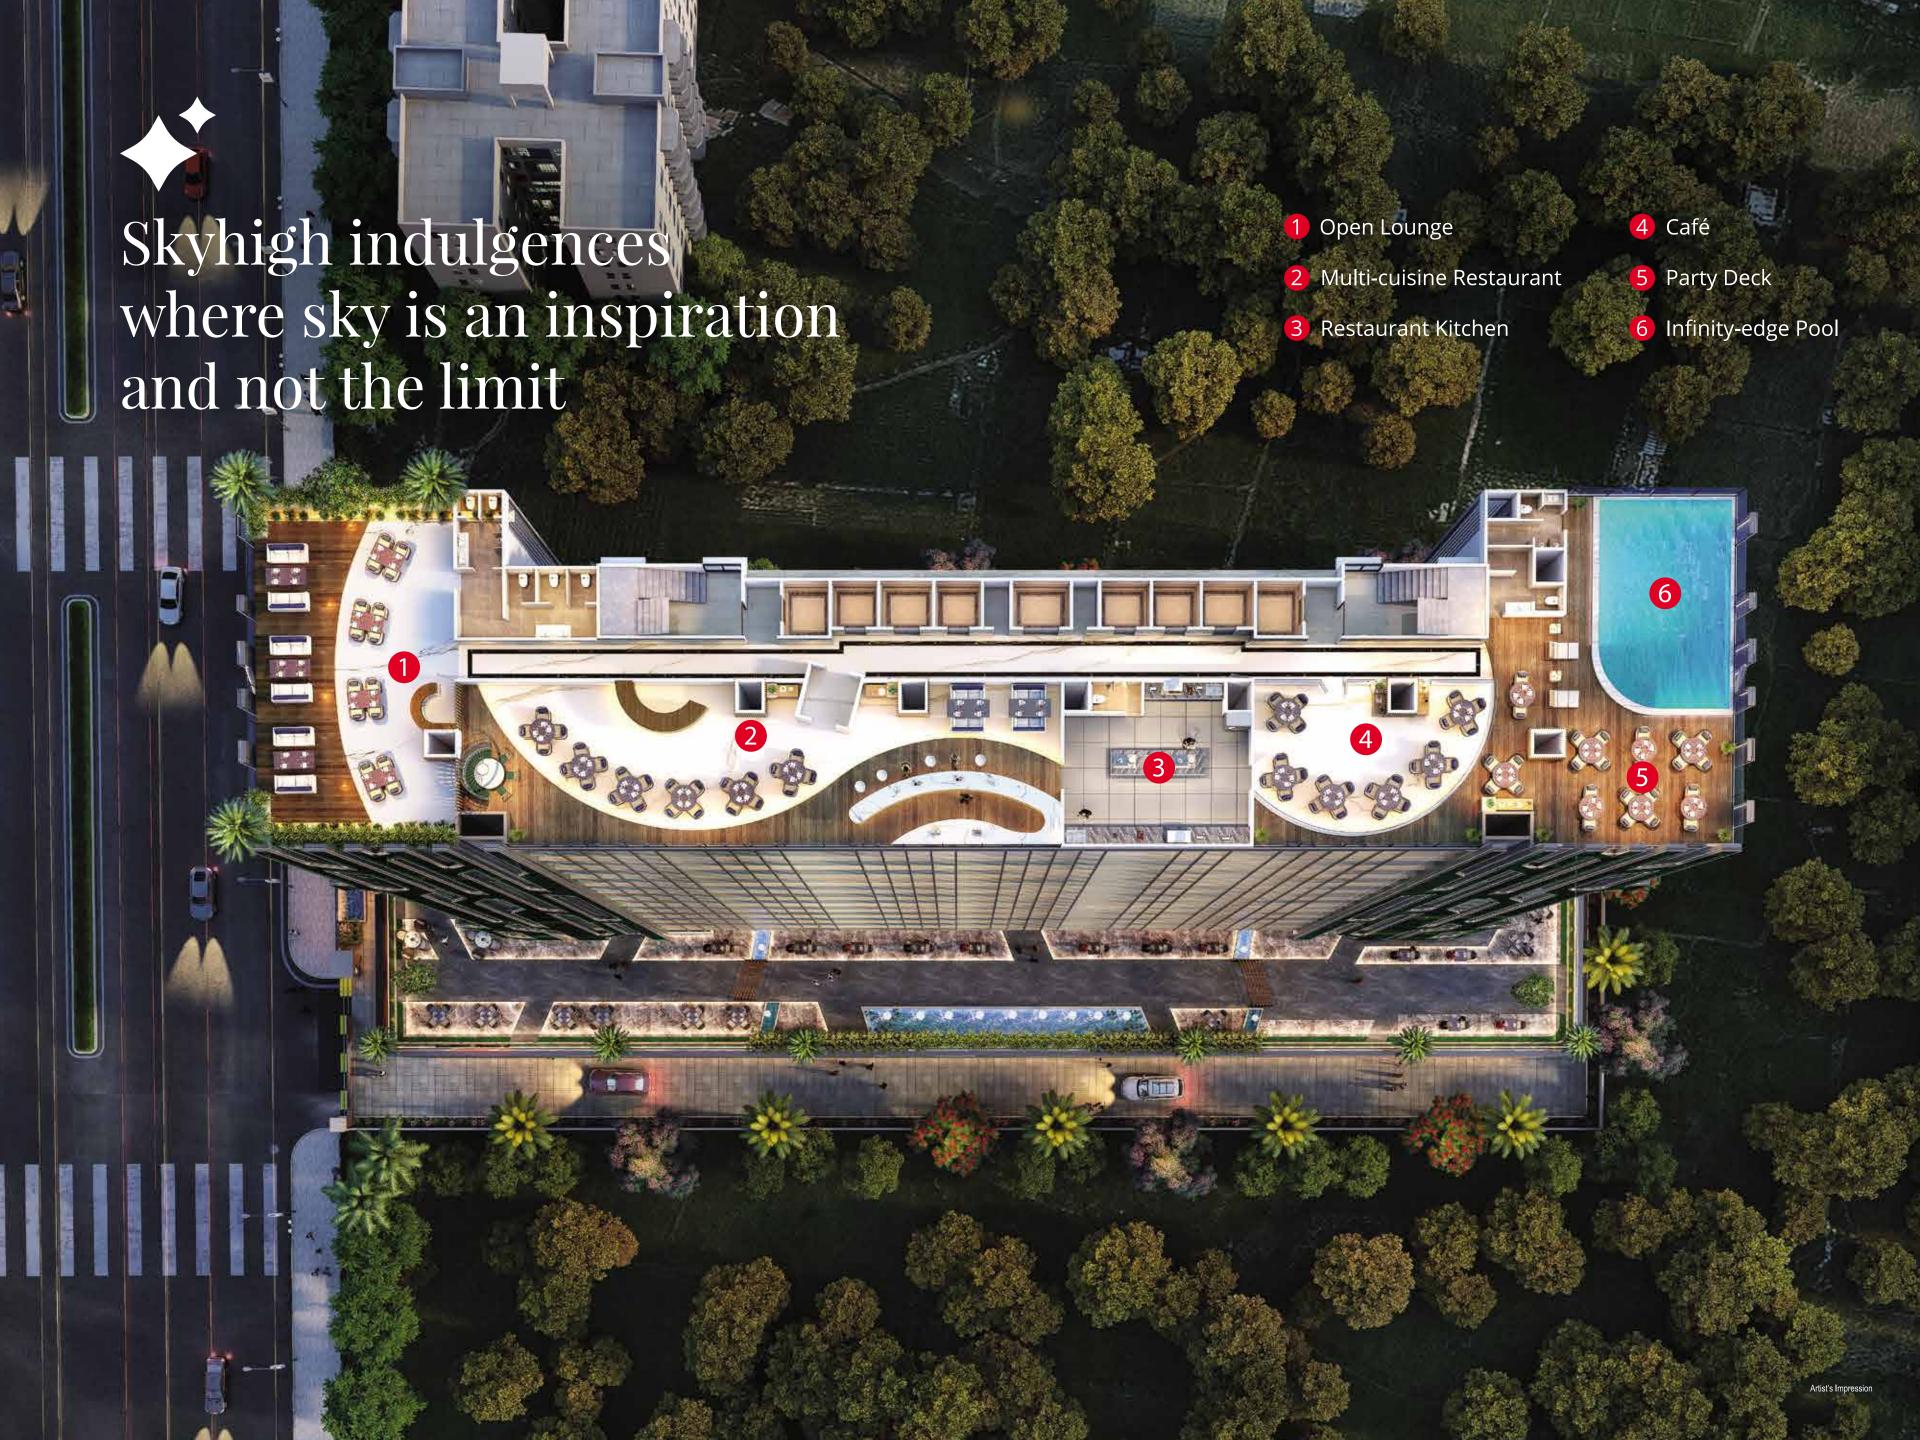

#### **Rooftop & Podium Recreations**

- Rooftop Restaurants & Cafes
- Infinity-edge Pool
- Party Deck
- Indoor Games Arena
- Multi-cuisine Restaurant
- Vibrant Lounge & Pub
- Open-air, elevated Fine Dine
- Well-equipped Conference Room with Video Conferencing Facilities
- Library & Reading Chamber
- Café & Conversation Lounge
- Green Lawns with Water Bodies
- Leisure Sit-out Zones