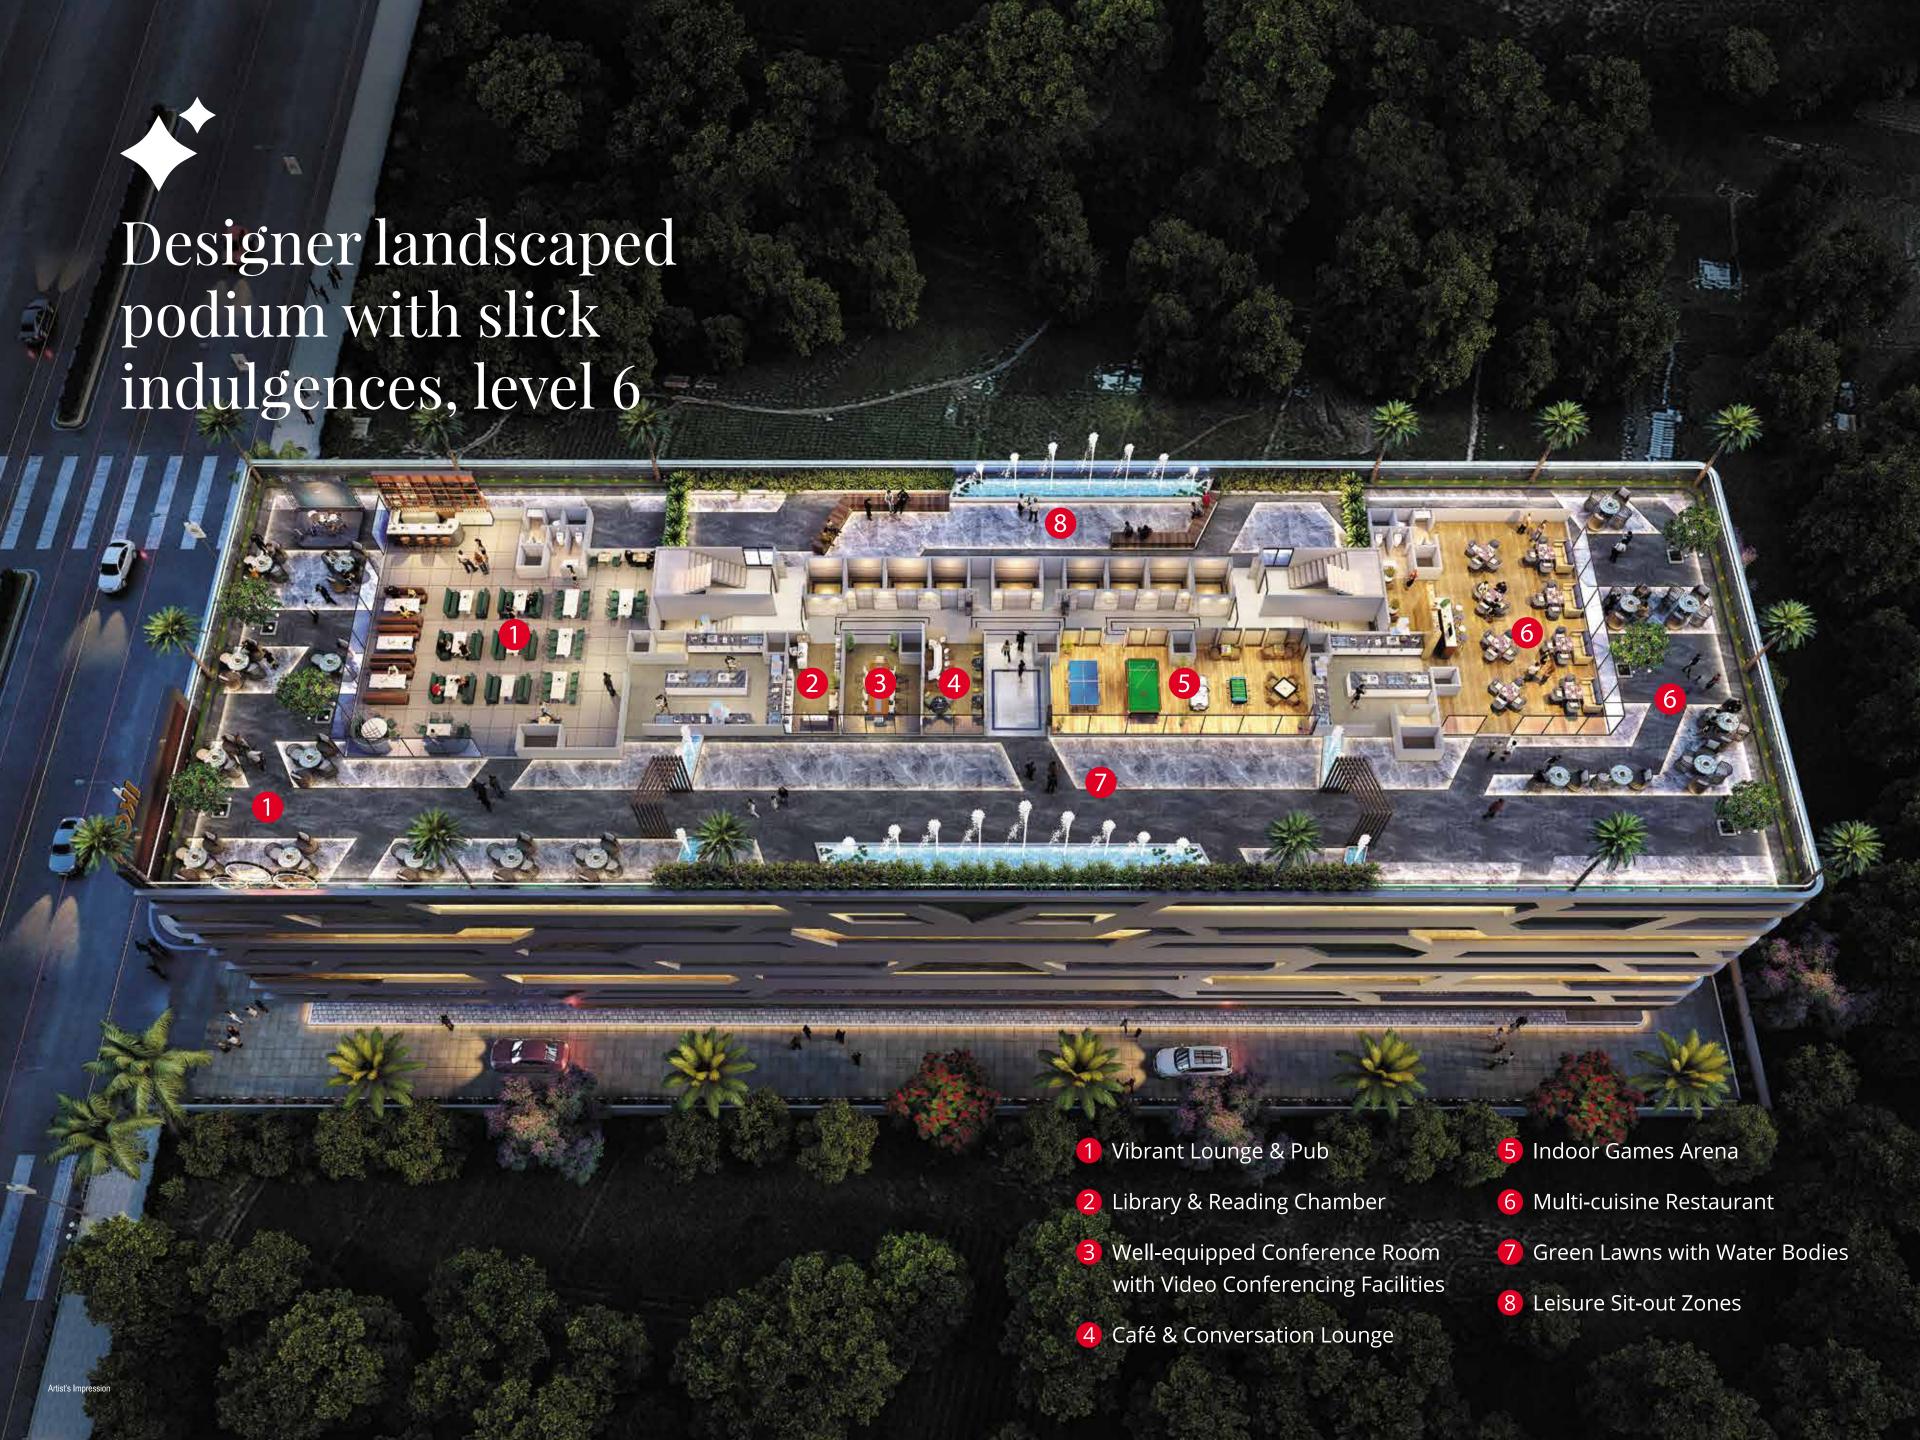

#### **Rooftop & Podium Recreations**

- Rooftop Restaurants & Cafes
- Infinity-edge Pool
- Party Deck
- Indoor Games Arena
- Multi-cuisine Restaurant
- Vibrant Lounge & Pub
- Open-air, elevated Fine Dine
- Well-equipped Conference Room with Video Conferencing Facilities
- Library & Reading Chamber
- Café & Conversation Lounge
- Green Lawns with Water Bodies
- Leisure Sit-out Zones