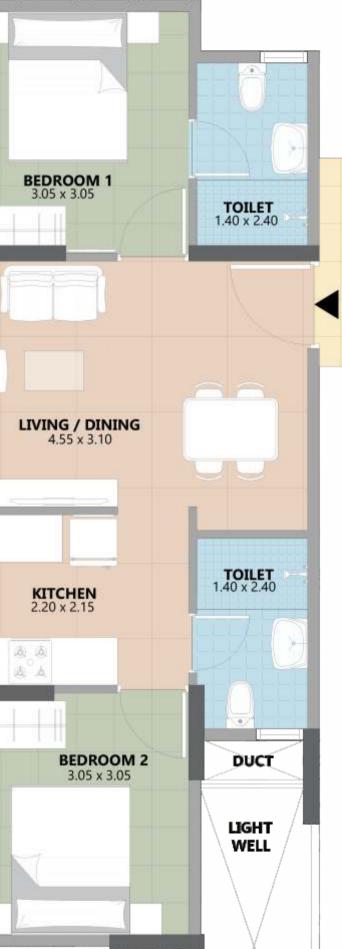

## **B** WING

| Block        | В         |                     |
|--------------|-----------|---------------------|
| Unit Type    | 2ВНК      | 2 BEDS<br>2 TOILETS |
| Floor        | TYPICAL   |                     |
| Unit ID      | B-212 - B | -1312               |
| Carpet Area  | 47.9 SQ.N | Λ                   |
| Balcony Area | 6.2 SQ.M  |                     |
| SBA          | 78 SQ.M   |                     |
| SBA          | 840 SQ.F  | Г.                  |