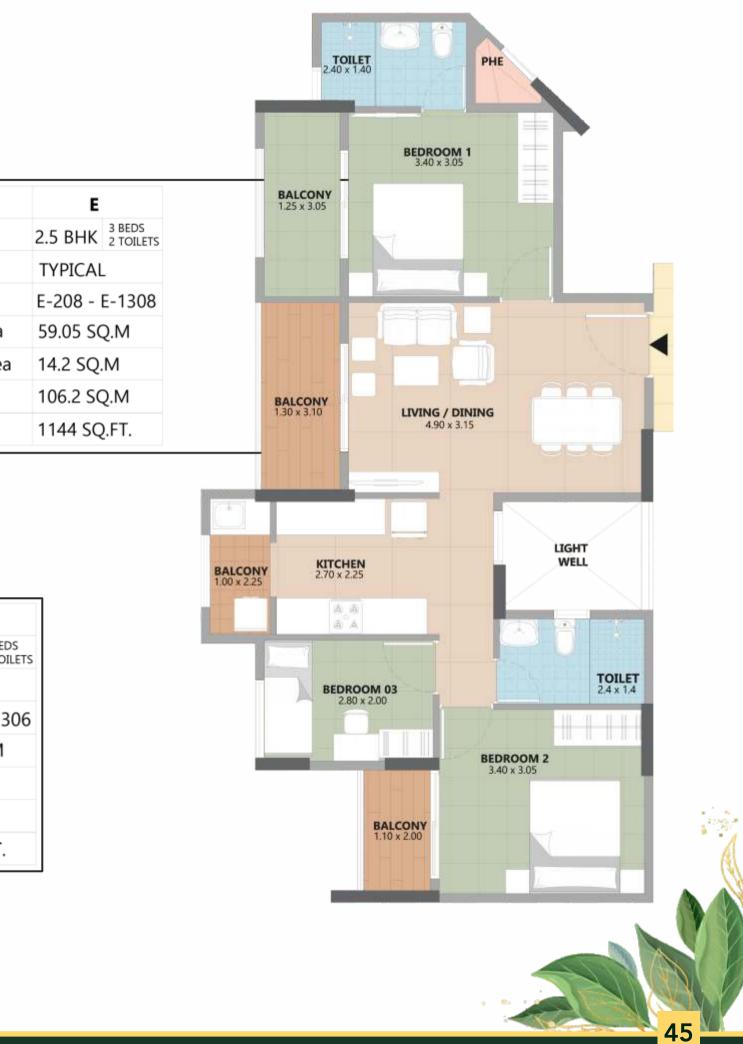

## **E WING - TYPICAL FLOOR PLAN**

| Block        | E                                     |
|--------------|---------------------------------------|
| Unit Type    | 2.5 BHK <sup>3 BEDS</sup><br>2 TOILET |
| Floor        | TYPICAL                               |
| Unit ID      | E-201 - E-1301                        |
| Carpet Area  | 59.5 SQ.M                             |
| Balcony Area | 11.95 SQ.M                            |
| SBA          | 103.9 SQ.M                            |
| SBA          | 1118 SQ.FT.                           |