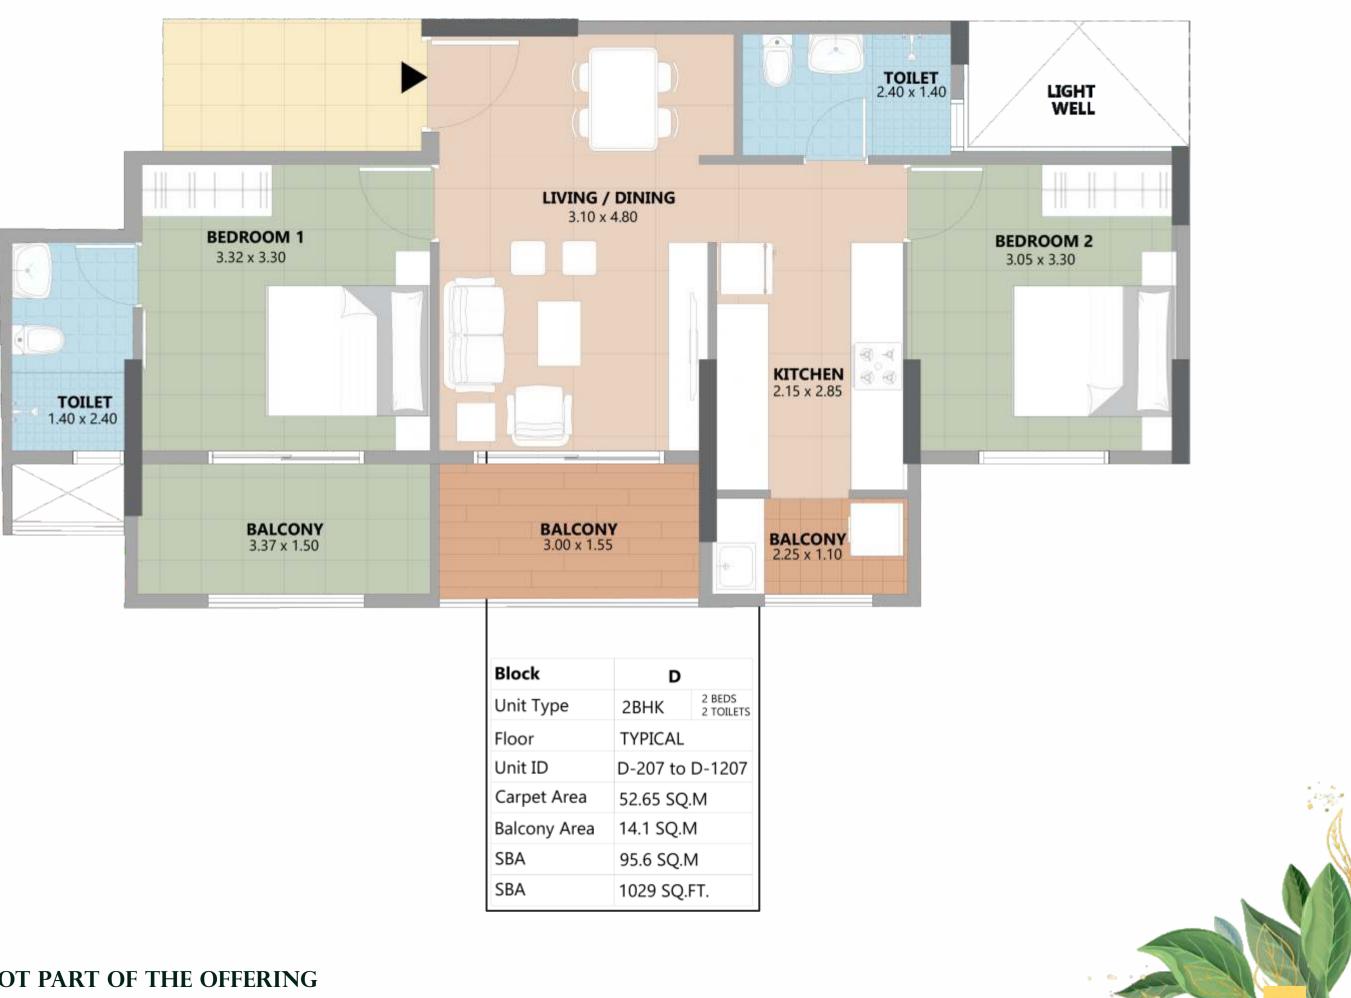

|              |                          |                              | BALCONY<br>3.37 x 1.35 | <b>BALCONY</b><br>3.00 x 1.40 | BALCONY<br>2.20 x 1.30 |
|--------------|--------------------------|------------------------------|------------------------|-------------------------------|------------------------|
| Block        | D                        | <b>TOILET</b><br>1.40 x 2.40 |                        |                               | KITCHEN                |
| Unit Type    | 2BHK 2 BEDS<br>2 TOILETS |                              |                        |                               | 2.15 x 2.50            |
| Floor        | TYPICAL                  |                              |                        |                               |                        |
| Unit ID      | D-206 to D-1206          |                              | BEDROOM 1              |                               | 1. C                   |
| Carpet Area  | 51.8 SQ.M                |                              | 3.32 x 3.30            | LIVING / DINING               |                        |
| Balcony Area | 13.5 SQ.M                | -                            |                        | 3.10 x 4.80                   |                        |
| SBA          | 93.2 SQ.M                |                              |                        |                               |                        |
| SBA          | 1004 SQ.FT.              |                              |                        |                               | <b>TC</b><br>2.40      |