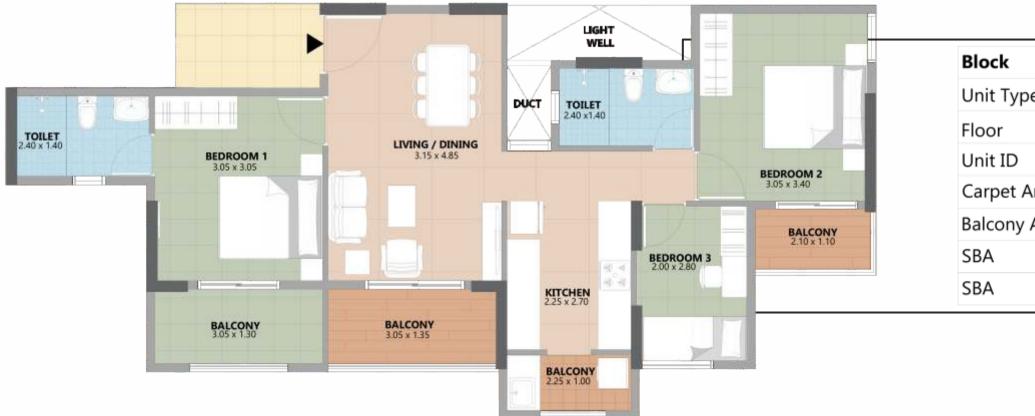

## **B WING - TYPICAL FLOOR PLAN**

NOTE: THE FURNITURE LAYOUT IS ONLY INDICATIVE AND IS NOT PART OF THE OFFERING

27

|        | В                                      |  |  |
|--------|----------------------------------------|--|--|
| ре     | 2.5 BHK <sup>3 BEDS</sup><br>2 TOILETS |  |  |
|        | TYPICAL                                |  |  |
|        | B-206 - B-1306                         |  |  |
| Area   | 58.95 SQ.M                             |  |  |
| y Area | 14.75 SQ.M                             |  |  |
|        | 106.4 SQ.M                             |  |  |
|        | 1145 SQ.FT.                            |  |  |

| Block        | В                                      | BEDROOM 2<br>3.05 × 3.40 | <b>TOILET</b><br>1.40 x2.40 |
|--------------|----------------------------------------|--------------------------|-----------------------------|
| Unit Type    | 2.5 BHK <sup>3 BEDS</sup><br>2 TOILETS |                          |                             |
| Floor        | TYPICAL                                |                          |                             |
| Unit ID      | B-207 - B-1307                         |                          |                             |
| Carpet Area  | 59 SQ.M                                |                          |                             |
| Balcony Area | 14.45 SQ.M                             |                          |                             |
| SBA          | 105.8 SQ.M                             | BALCONY<br>2.04 x 1.10   |                             |
|              |                                        |                          | BEDROOM 3                   |