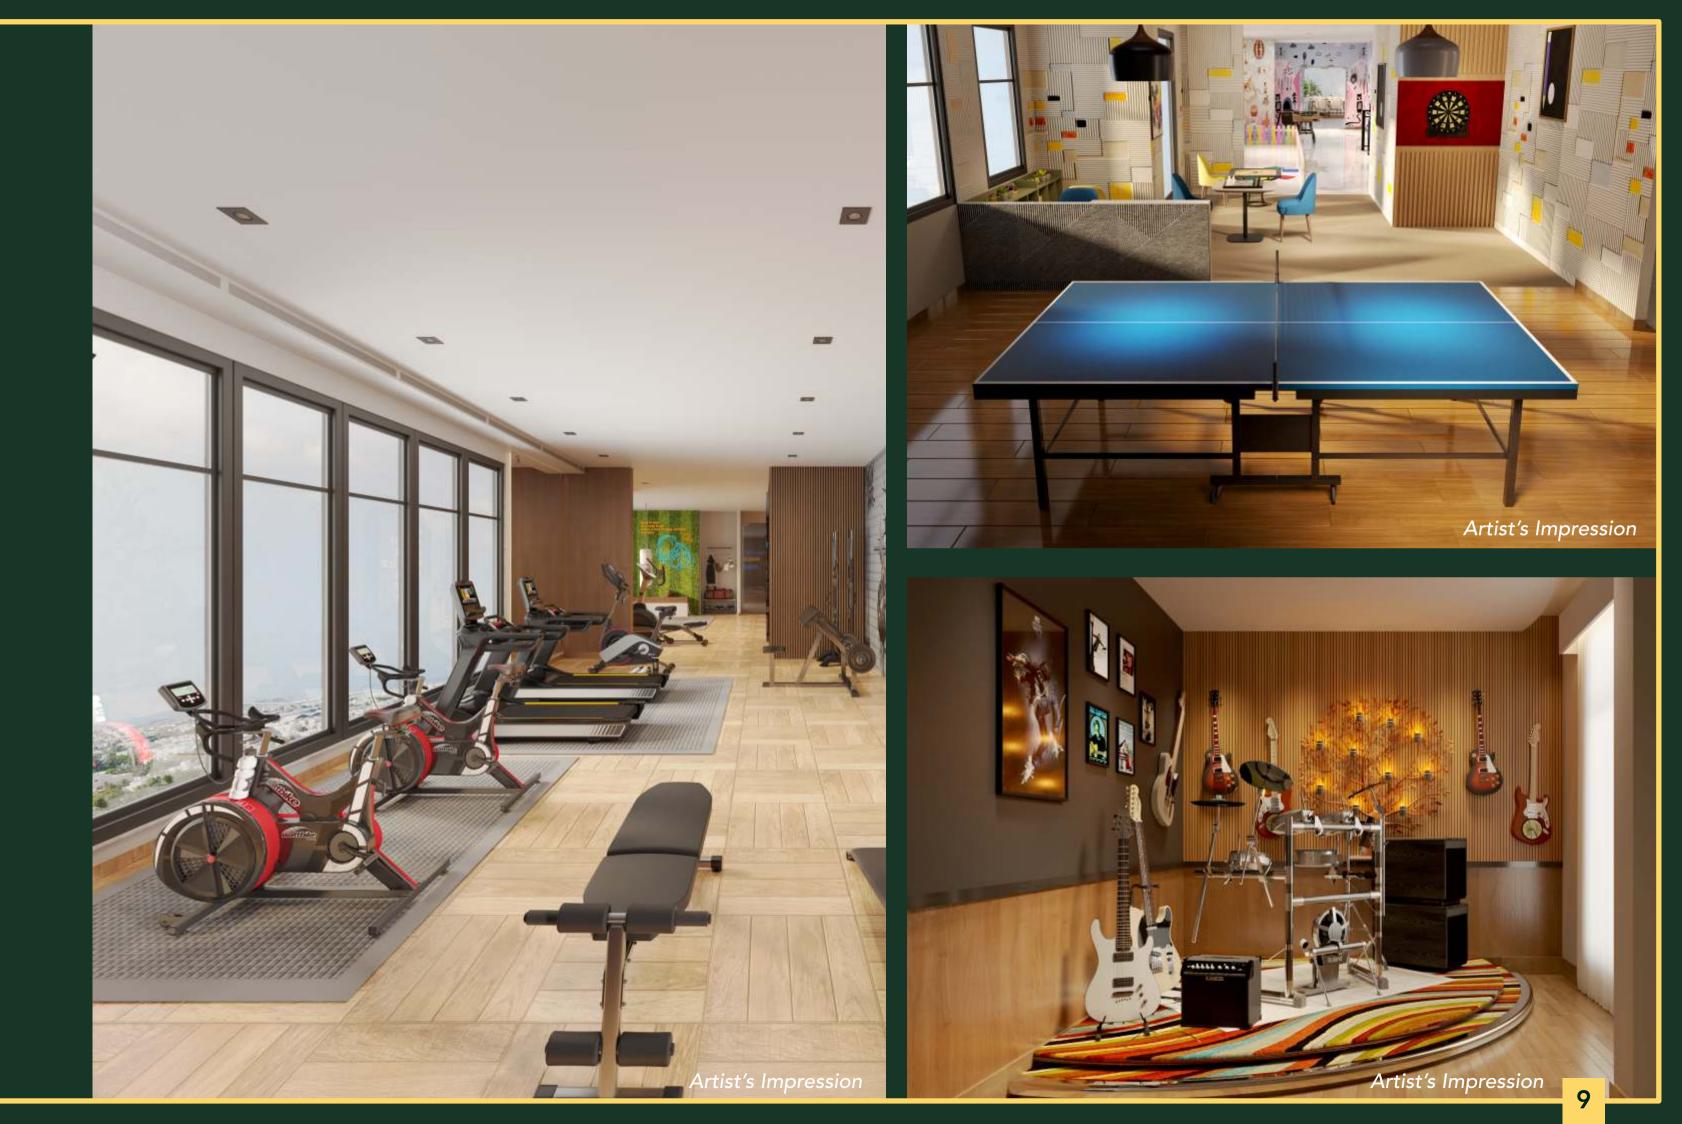

## **INDOOR AMENITIES**

What makes life truly remarkable is an abode that's brimming with classy amenities. Esteem South Park comes loaded with the best amenities, so you can get more out of life. The main clubhouse at Esteem South Park is located on the Rooftop, offering 360-degree views of the city while you enjoy the sprawling activities offered. Come home to rejuvenate your senses every day.

- Indoor Games with TT, Carrom, Chess, etc
- Pool Table
- Squash Court
- Boxing Corner
- State-of-the-art Gymnasium
- Yoga Room
- Steam/Sauna
- Shower Rooms
- Working Desks
- Dart Wall
- Terrace Zen Area