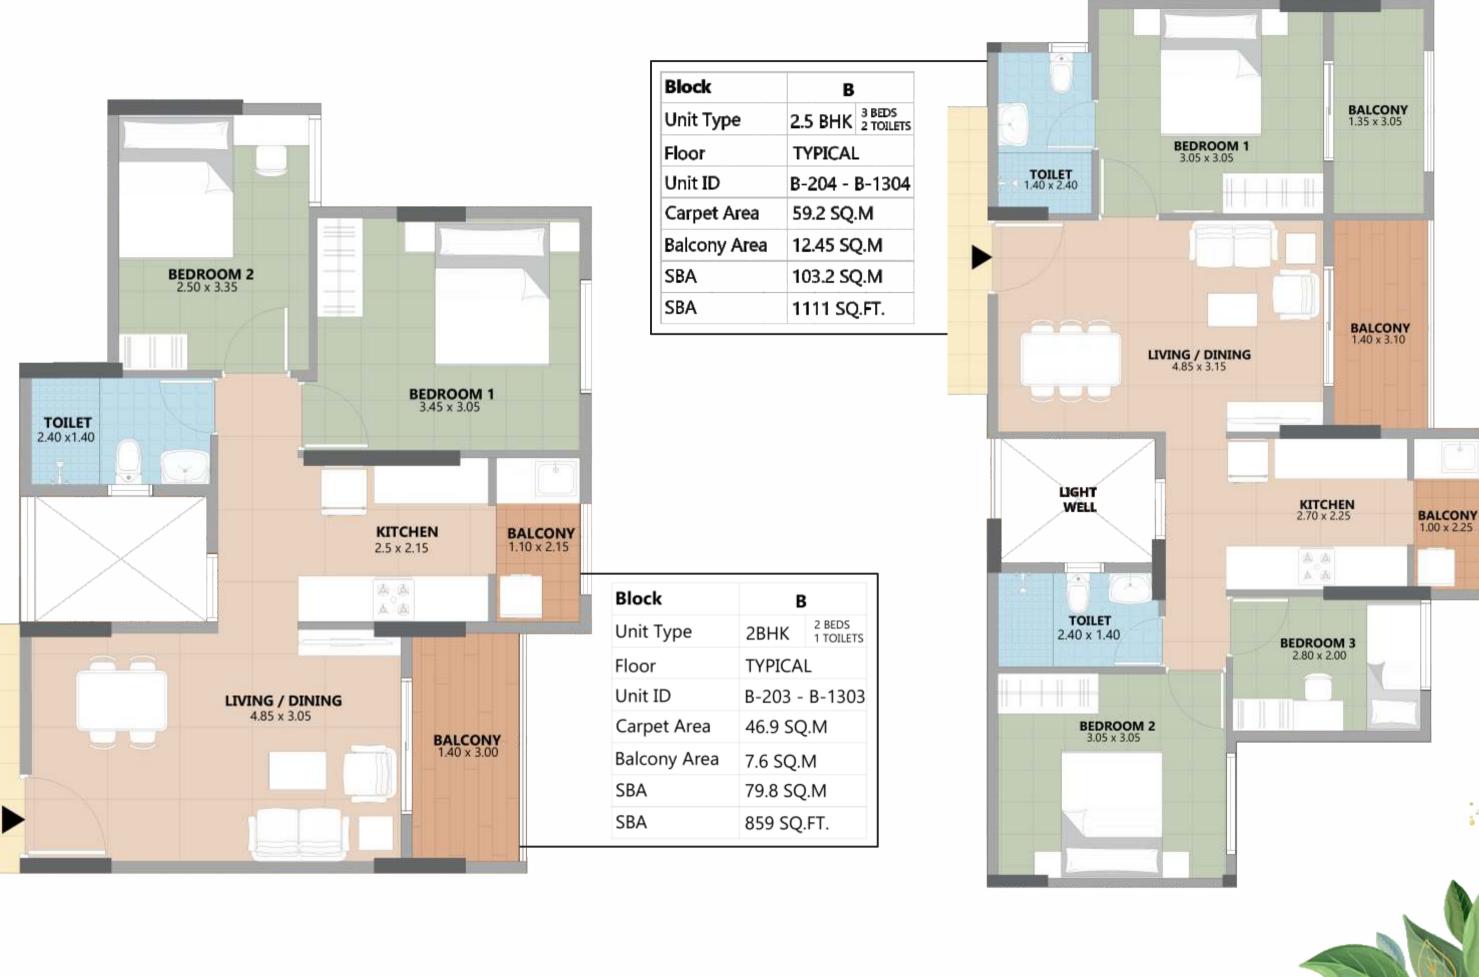

| Block        | В         |                     |
|--------------|-----------|---------------------|
| Unit Type    | 2ВНК      | 2 BEDS<br>2 TOILETS |
| Floor        | TYPICAL   |                     |
| Unit ID      | B-212 - B | -1312               |
| Carpet Area  | 47.9 SQ.N | Λ                   |
| Balcony Area | 6.2 SQ.M  |                     |
| SBA          | 78 SQ.M   |                     |
| SBA          | 840 SQ.F  | Г.                  |

| Block        | В          |
|--------------|------------|
| Unit Type    | 2BHK       |
| Floor        | TYPICAL    |
| Unit ID      | B-210 - B- |
| Carpet Area  | 48.2 SQ.N  |
| Balcony Area | 7.55 SQ.N  |
| SBA          | 79.7 SQ.N  |
| SBA          | 859 SQ.FT  |