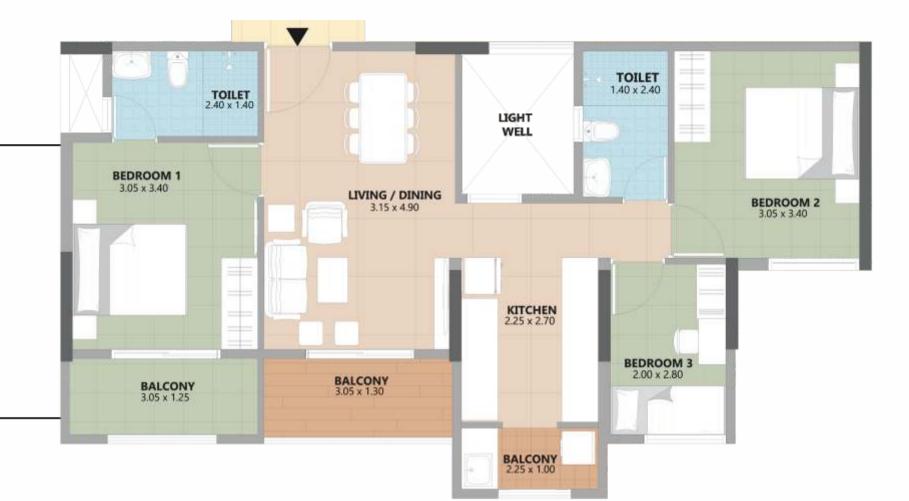

## **E WING - TYPICAL FLOOR PLAN**

| Block        | E                                     |
|--------------|---------------------------------------|
| Unit Type    | 2.5 BHK <sup>3 BEDS</sup><br>2 TOILET |
| Floor        | TYPICAL                               |
| Unit ID      | E-201 - E-1301                        |
| Carpet Area  | 59.5 SQ.M                             |
| Balcony Area | 11.95 SQ.M                            |
| SBA          | 103.9 SQ.M                            |
| SBA          | 1118 SQ.FT.                           |