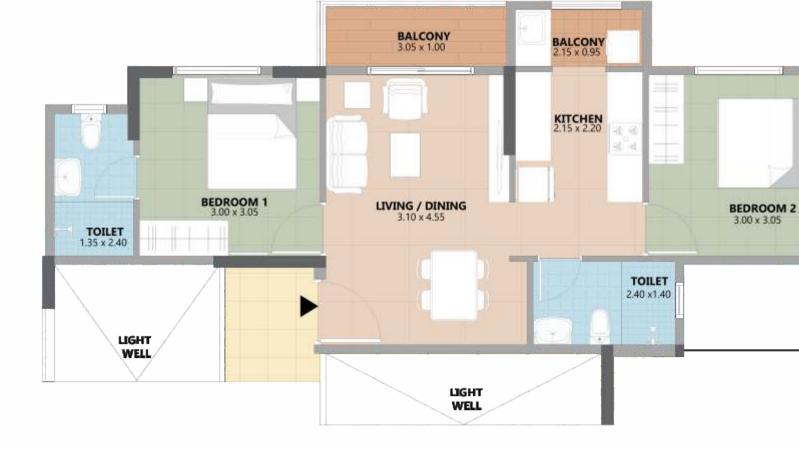

## **E WING - TYPICAL FLOOR PLAN**

| Block        | E                                     |
|--------------|---------------------------------------|
| Unit Type    | 2.5 BHK <sup>3 BEDS</sup><br>2 TOILET |
| Floor        | TYPICAL                               |
| Unit ID      | E-201 - E-1301                        |
| Carpet Area  | 59.5 SQ.M                             |
| Balcony Area | 11.95 SQ.M                            |
| SBA          | 103.9 SQ.M                            |
| SBA          | 1118 SQ.FT.                           |

| BALCONY<br>3.05 x 1.35 | BALCONY<br>3.10 x 1.40         | BALCONY<br>2.15 x 1.30       |                          |              |                          |
|------------------------|--------------------------------|------------------------------|--------------------------|--------------|--------------------------|
|                        |                                |                              |                          | Block        | E                        |
|                        |                                |                              |                          | Unit Type    | 2BHK 2 BEDS<br>2 TOILETS |
|                        |                                | <b>KITCHEN</b> 2.15 x 2.50   |                          | Floor        | TYPICAL                  |
| BEDROOM 1              |                                |                              | BEDROOM 2<br>3.05 × 3.30 | Unit ID      | E-204 - E-1304           |
| 3.27 x 3.30            |                                | 3                            |                          | Carpet Area  | 51.2 SQ.M                |
| TOILET<br>1.40 x 2.40  | LIVING / DINING<br>3.15 x 4.85 |                              |                          | Balcony Area | 13.15 SQ.M               |
|                        |                                |                              |                          | SBA          | 92.2 SQ.M                |
|                        |                                | <b>TOILET</b><br>1.40 x 2.40 | LIGHT                    | SBA          | 993 SQ.FT.               |
|                        |                                |                              | WELL                     |              | -                        |