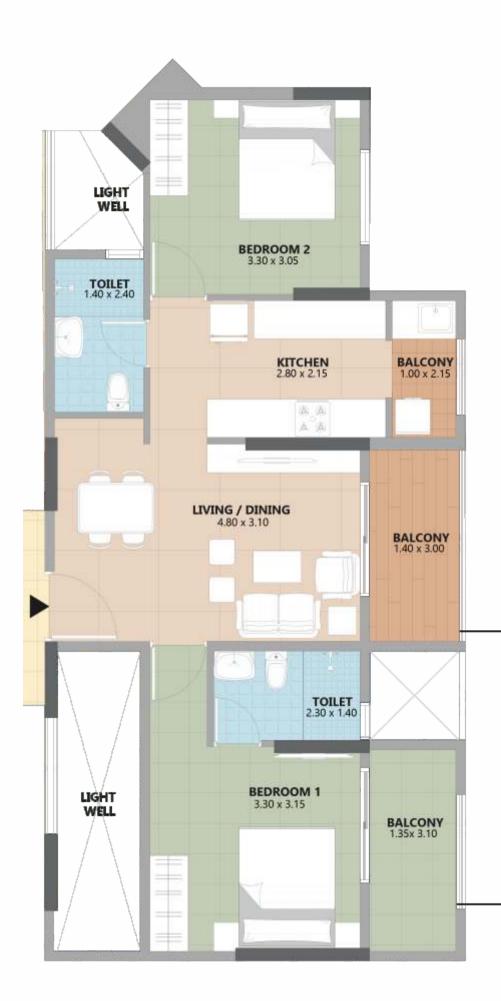

## **A WING - TYPICAL FLOOR PLAN**

BEDROOM 3 2.00 x 2.80 BALCONY 1.90 x 1.35 BEDROOM 2 2.95 x 3.45 LIGHT WELL

| Block        | Α                                      |  |
|--------------|----------------------------------------|--|
| Unit Type    | 2.5 BHK <sup>3 BEDS</sup><br>2 TOILETS |  |
| Floor        | TYPICAL                                |  |
| Unit ID      | A-205 - A-1305                         |  |
| Carpet Area  | 59.3 SQ.M                              |  |
| Balcony Area | 17.7 SQ.M                              |  |
| SBA          | 111.2 SQ.M                             |  |
| SBA          | 1197 SQ.FT.                            |  |

23

| LIGHT<br>WELL<br>BEDROOM02<br>3.15 x 2.23 |                                                       | <b>TOILET</b><br>1.65 x 2.05                                                        | LIVING / DINING<br>3.05 x 4.65 |
|-------------------------------------------|-------------------------------------------------------|-------------------------------------------------------------------------------------|--------------------------------|
| BEDROOM<br>3.05 x 3.36                    | e                                                     | CHEN 2.30                                                                           | <b>BALCONY</b><br>2.95 x 1.40  |
|                                           |                                                       | <b>CONY</b><br>(1.05                                                                |                                |
|                                           |                                                       |                                                                                     |                                |
|                                           | Block                                                 | A                                                                                   |                                |
|                                           | Block<br>Unit Type                                    | A<br>2 BHK <sup>2 BEDS</sup><br>1 TOILETS                                           |                                |
|                                           | Block                                                 | A                                                                                   |                                |
|                                           | Block<br>Unit Type<br>Floor                           | <b>A</b><br>2 BHK <sup>2 BEDS</sup><br>1 TOILETS<br>TYPICAL<br>A-203 - A-1303       |                                |
|                                           | Block<br>Unit Type<br>Floor<br>Unit ID<br>Carpet Area | A<br>2 BHK <sup>2 BEDS</sup><br>1 TOILETS<br>TYPICAL<br>A-203 - A-1303<br>44.8 SQ.M |                                |
|                                           | Block<br>Unit Type<br>Floor<br>Unit ID                | <b>A</b><br>2 BHK <sup>2 BEDS</sup><br>1 TOILETS<br>TYPICAL<br>A-203 - A-1303       |                                |