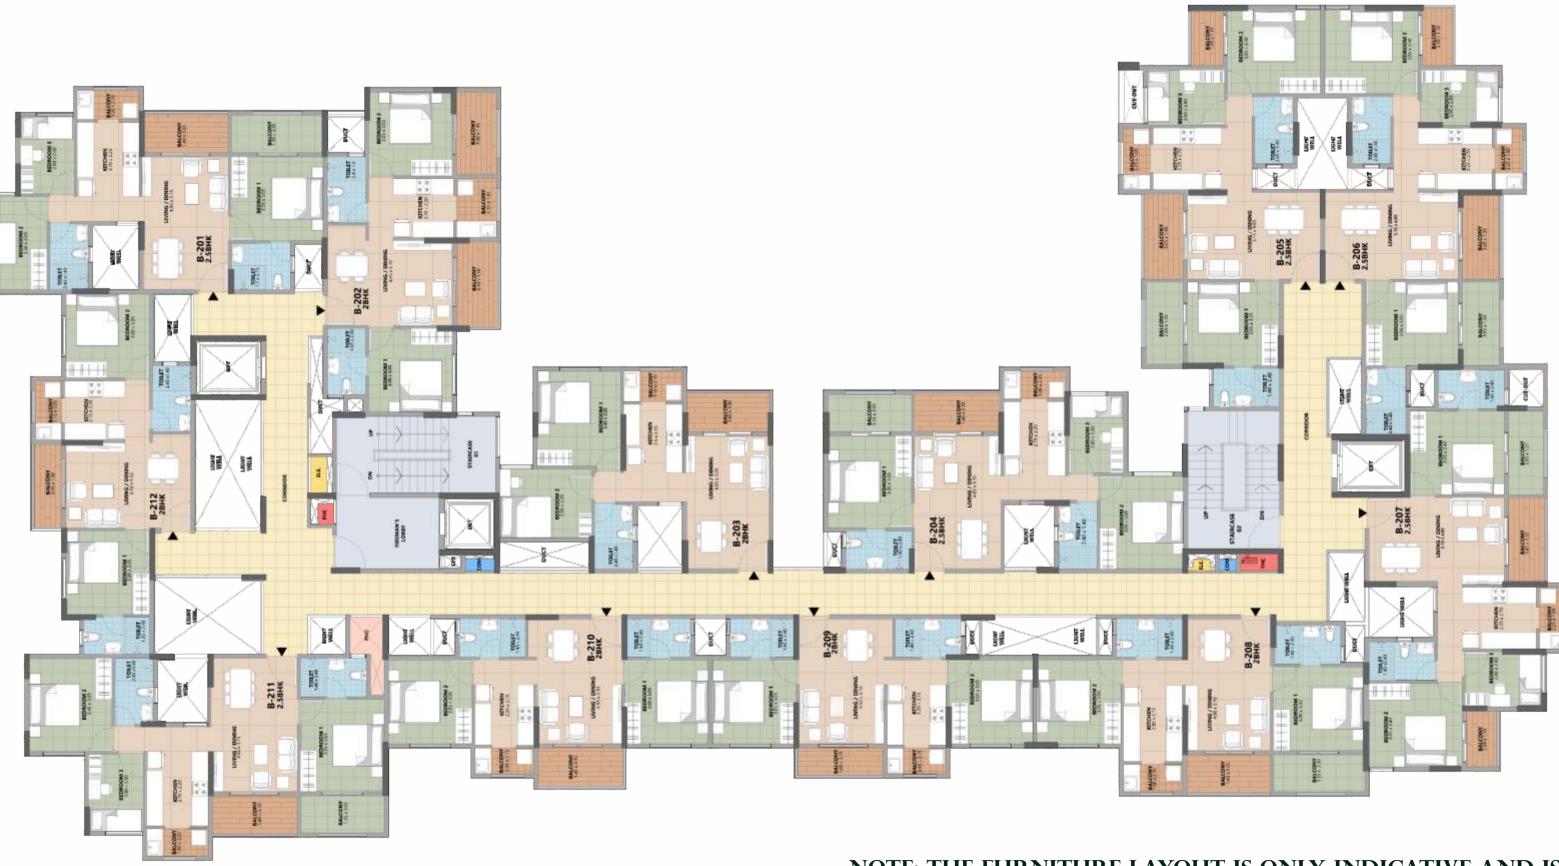

## **B** WING

## BLUEBELL

## LIVE A DREAMY, CHARMING LIFE

Bluebell is a symbol of a new beginning, a new start of your esteemed and enriched life at these 2 & 2.5 BHK homes.

## **B WING - TYPICAL FLOOR PLAN**

NOTE: THE FURNITURE LAYOUT IS ONLY INDICATIVE AND IS NOT PART OF THE OFFERING

27

|        | В                                      |  |  |
|--------|----------------------------------------|--|--|
| ре     | 2.5 BHK <sup>3 BEDS</sup><br>2 TOILETS |  |  |
|        | TYPICAL                                |  |  |
|        | B-206 - B-1306                         |  |  |
| Area   | 58.95 SQ.M                             |  |  |
| y Area | 14.75 SQ.M                             |  |  |
|        | 106.4 SQ.M                             |  |  |
|        | 1145 SQ.FT.                            |  |  |