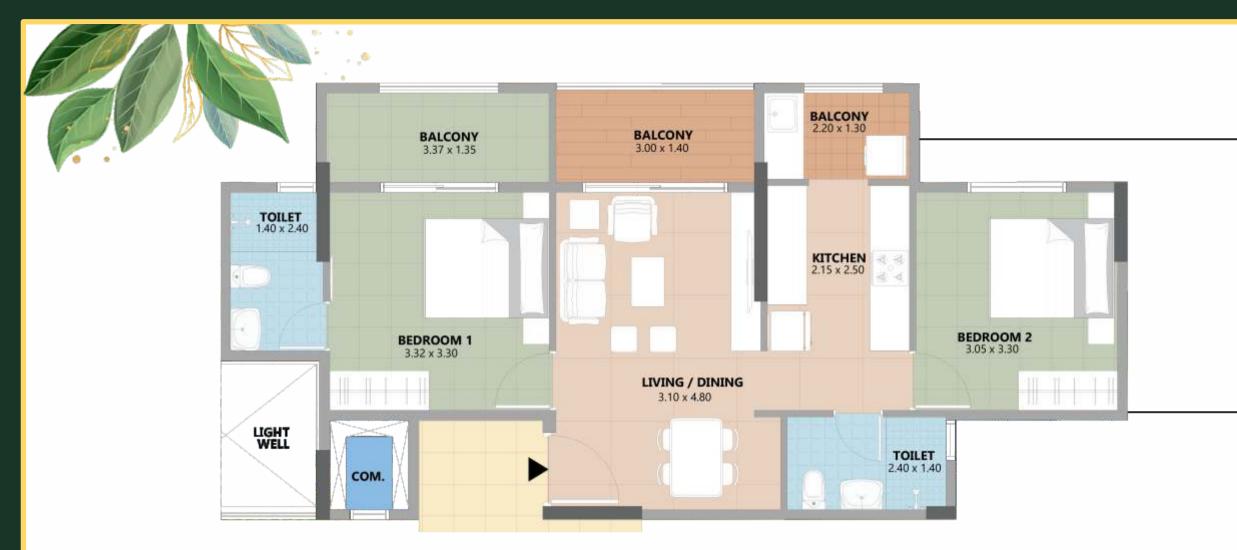

|              |                          |                              | BALCONY<br>3.37 x 1.35 | <b>BALCONY</b><br>3.00 x 1.40 | BALCONY<br>2.20 x 1.30 |
|--------------|--------------------------|------------------------------|------------------------|-------------------------------|------------------------|
| Block        | D                        | <b>TOILET</b><br>1.40 x 2.40 |                        |                               | KITCHEN                |
| Unit Type    | 2BHK 2 BEDS<br>2 TOILETS |                              |                        |                               | 2.15 x 2.50            |
| Floor        | TYPICAL                  |                              |                        |                               |                        |
| Unit ID      | D-206 to D-1206          |                              | BEDROOM 1              |                               | 1. C                   |
| Carpet Area  | 51.8 SQ.M                |                              | 3.32 x 3.30            | LIVING / DINING               |                        |
| Balcony Area | 13.5 SQ.M                | -                            |                        | 3.10 x 4.80                   |                        |
| SBA          | 93.2 SQ.M                |                              |                        |                               |                        |
| SBA          | 1004 SQ.FT.              |                              |                        |                               | <b>TC</b><br>2.40      |