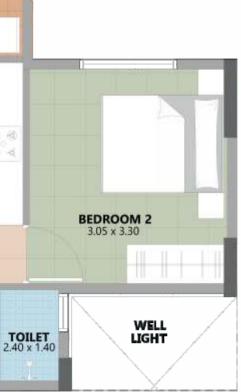

## **DELIGHTFUL FRAGRANCE OF A COMFORTABLE LIFE**

Elm is tailor-made for those who seek peace of mind in a tranquil, serene setting in the form of 2 & 2.5 BHK homes.

## **E WING - TYPICAL FLOOR PLAN**

| Block        | E                                     |
|--------------|---------------------------------------|
| Unit Type    | 2.5 BHK <sup>3 BEDS</sup><br>2 TOILET |
| Floor        | TYPICAL                               |
| Unit ID      | E-201 - E-1301                        |
| Carpet Area  | 59.5 SQ.M                             |
| Balcony Area | 11.95 SQ.M                            |
| SBA          | 103.9 SQ.M                            |
| SBA          | 1118 SQ.FT.                           |