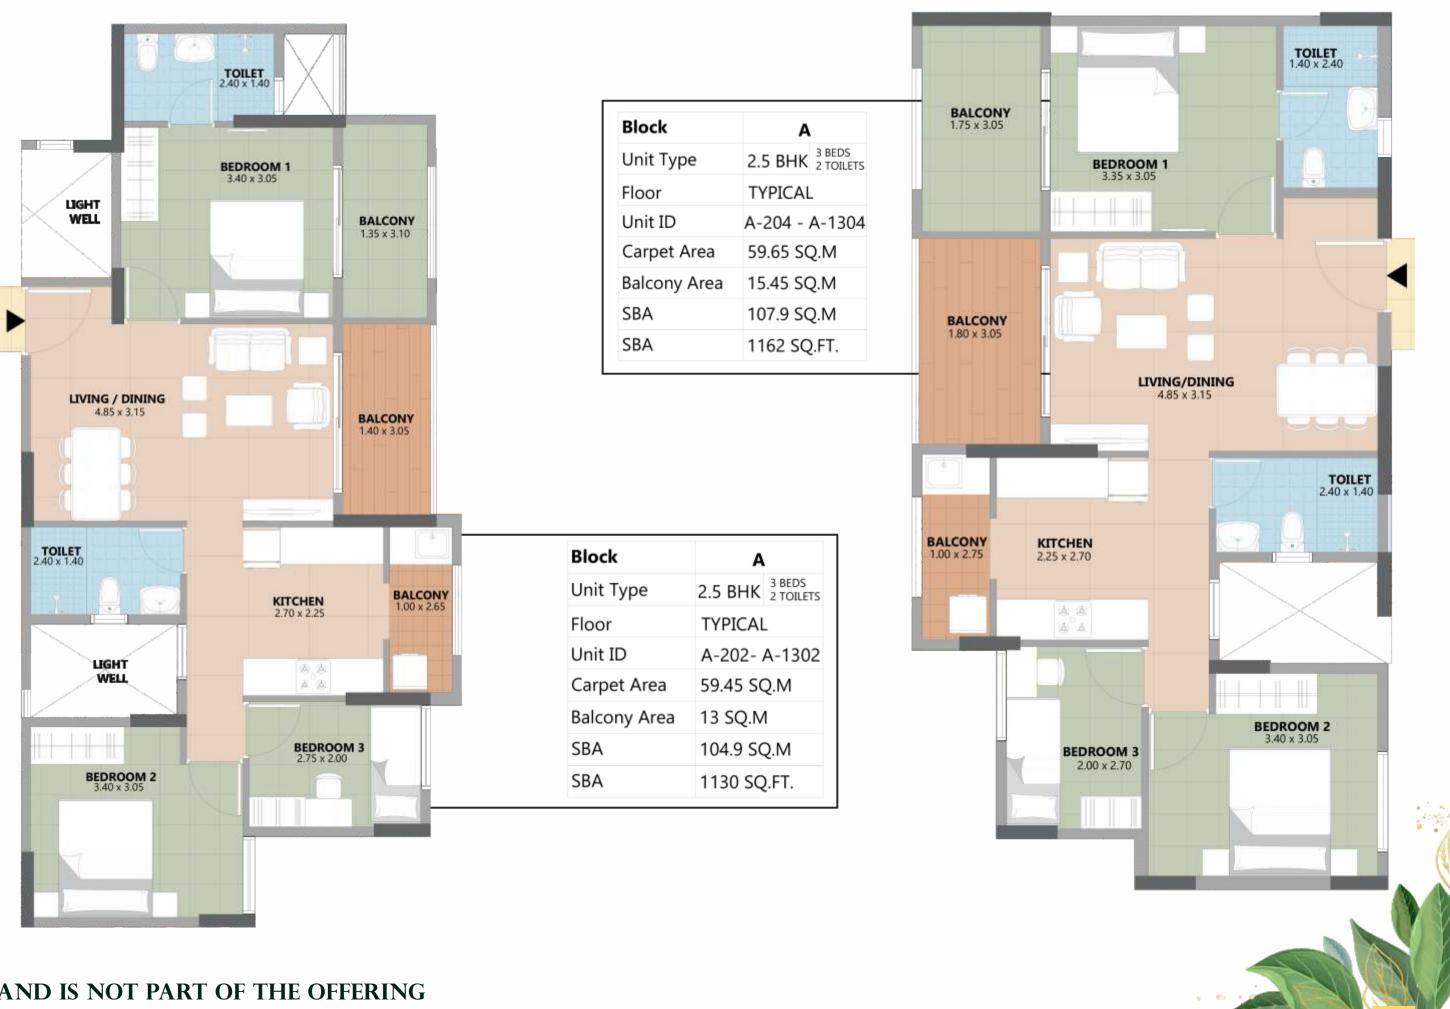

## **A WING - TYPICAL FLOOR PLAN**

BEDROOM 3 2.00 x 2.80 BALCONY 1.90 x 1.35 BEDROOM 2 2.95 x 3.45 LIGHT WELL

| Block        | Α                                      |  |
|--------------|----------------------------------------|--|
| Unit Type    | 2.5 BHK <sup>3 BEDS</sup><br>2 TOILETS |  |
| Floor        | TYPICAL                                |  |
| Unit ID      | A-205 - A-1305                         |  |
| Carpet Area  | 59.3 SQ.M                              |  |
| Balcony Area | 17.7 SQ.M                              |  |
| SBA          | 111.2 SQ.M                             |  |
| SBA          | 1197 SQ.FT.                            |  |