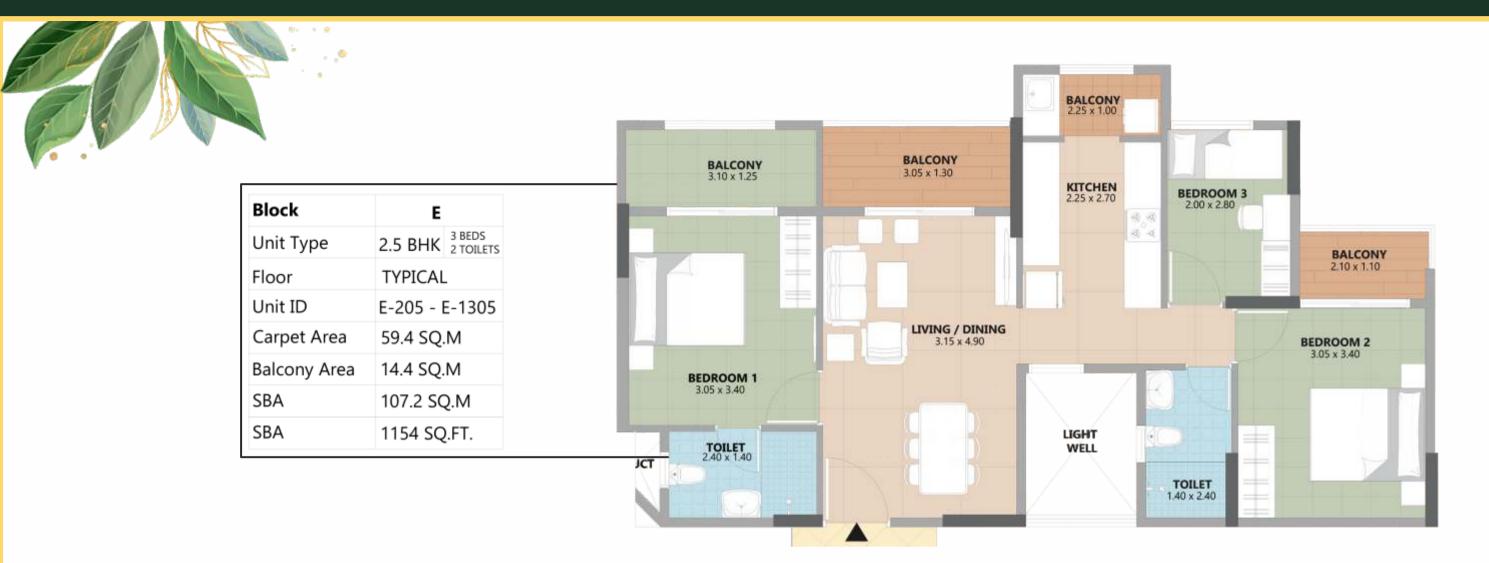

## **DELIGHTFUL FRAGRANCE OF A COMFORTABLE LIFE**

Elm is tailor-made for those who seek peace of mind in a tranquil, serene setting in the form of 2 & 2.5 BHK homes.

## **E WING - TYPICAL FLOOR PLAN**

| Block        | E                                     |
|--------------|---------------------------------------|
| Unit Type    | 2.5 BHK <sup>3 BEDS</sup><br>2 TOILET |
| Floor        | TYPICAL                               |
| Unit ID      | E-201 - E-1301                        |
| Carpet Area  | 59.5 SQ.M                             |
| Balcony Area | 11.95 SQ.M                            |
| SBA          | 103.9 SQ.M                            |
| SBA          | 1118 SQ.FT.                           |