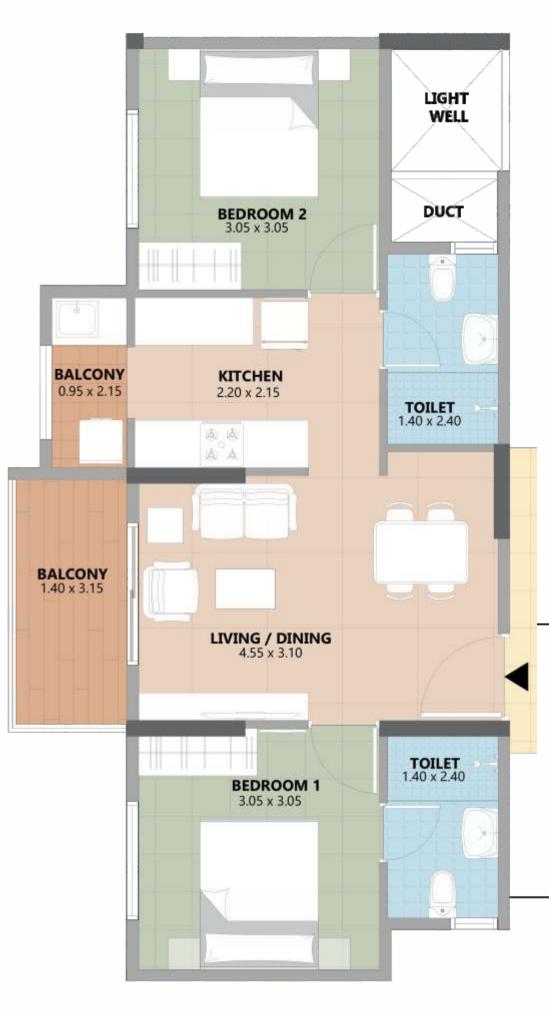

## **B** WING

| Block        | В          |
|--------------|------------|
| Unit Type    | 2BHK       |
| Floor        | TYPICAL    |
| Unit ID      | B-210 - B- |
| Carpet Area  | 48.2 SQ.N  |
| Balcony Area | 7.55 SQ.N  |
| SBA          | 79.7 SQ.N  |
| SBA          | 859 SQ.FT  |