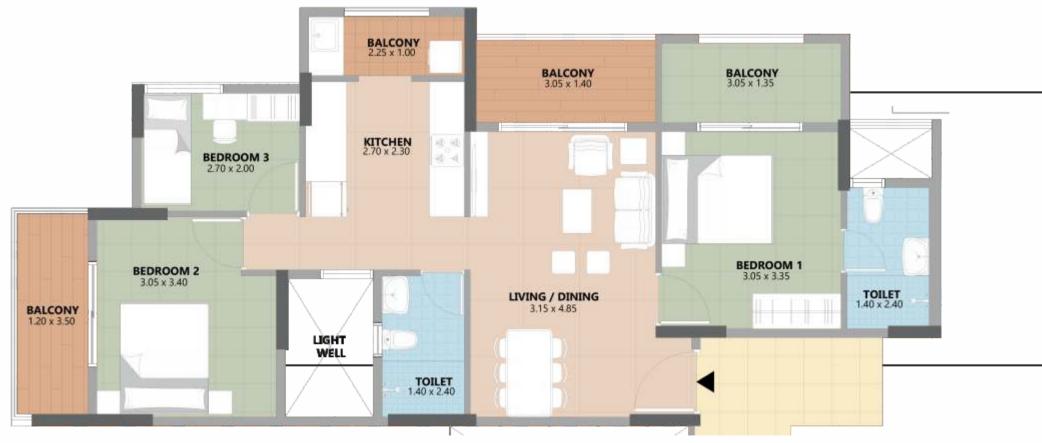

## **A WING - TYPICAL FLOOR PLAN**

BEDROOM 3 2.00 x 2.80 BALCONY 1.90 x 1.35 BEDROOM 2 2.95 x 3.45 LIGHT WELL

| Block        | Α                                      |  |
|--------------|----------------------------------------|--|
| Unit Type    | 2.5 BHK <sup>3 BEDS</sup><br>2 TOILETS |  |
| Floor        | TYPICAL                                |  |
| Unit ID      | A-205 - A-1305                         |  |
| Carpet Area  | 59.3 SQ.M                              |  |
| Balcony Area | 17.7 SQ.M                              |  |
| SBA          | 111.2 SQ.M                             |  |
| SBA          | 1197 SQ.FT.                            |  |