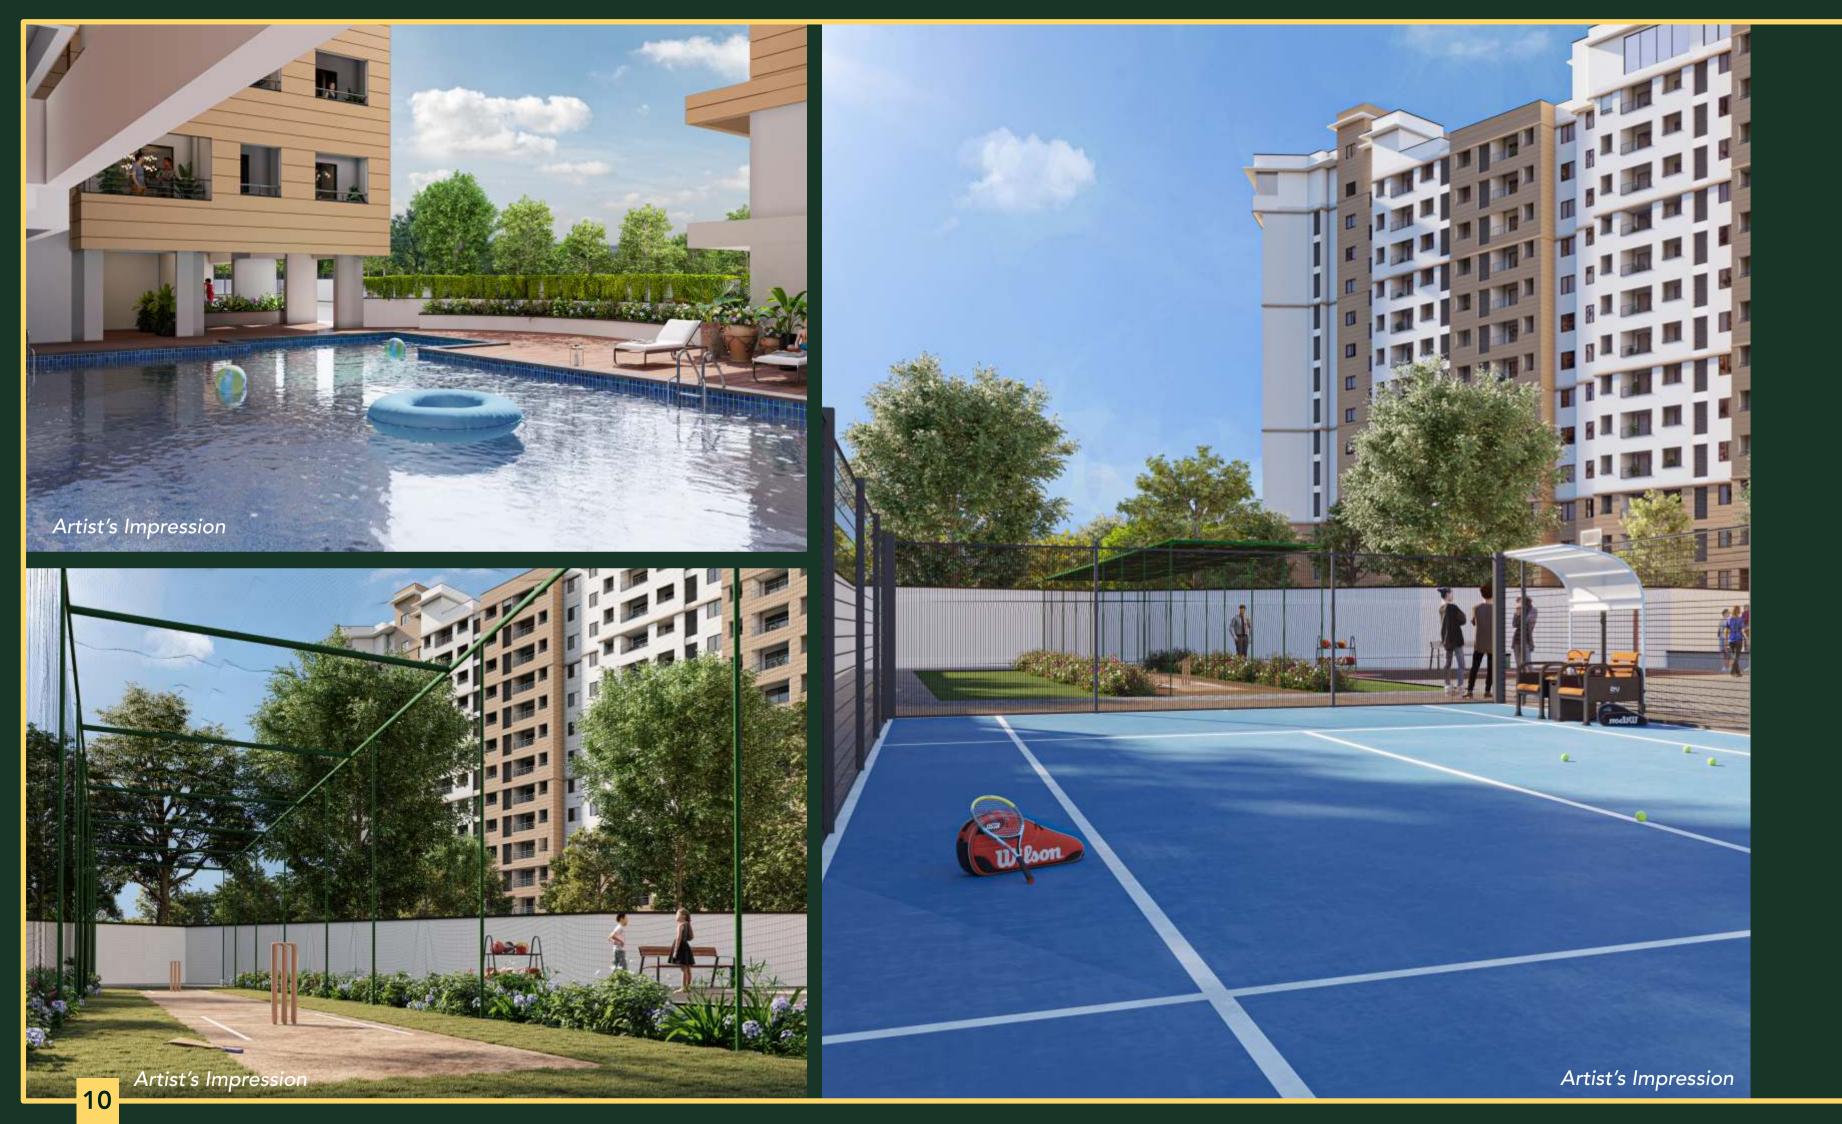

## **OUTDOOR AMENITIES**

Find your inner bliss outside in the serene, picture-perfect gardens of Esteem South Park. It has everything you'll need to keep your body, mind and spirit in perfect harmony. Come home to cherish the excitingly calm life that awaits you every day.

- Grand Welcome Courtyard
- Waiting Bay
- Swimming Pool
- Pool-side Lounges and Seating
- Pool-side Barbeque
- Children's/Toddlers Pool
- Children's/Cognitive Play Area
- Sand Pit Area
- Mini-Skating Rink
- Cricket Net

- Basketball/Dribble Court
- Multipurpose Sports Court
- Pebble Garden
- Aromatic Garden
- Senior Citizens Garden
- Walking Track around Periphery
- Jogging Track
- Outdoor Gym
- Outdoor Yoga Zone
- Pet's Park