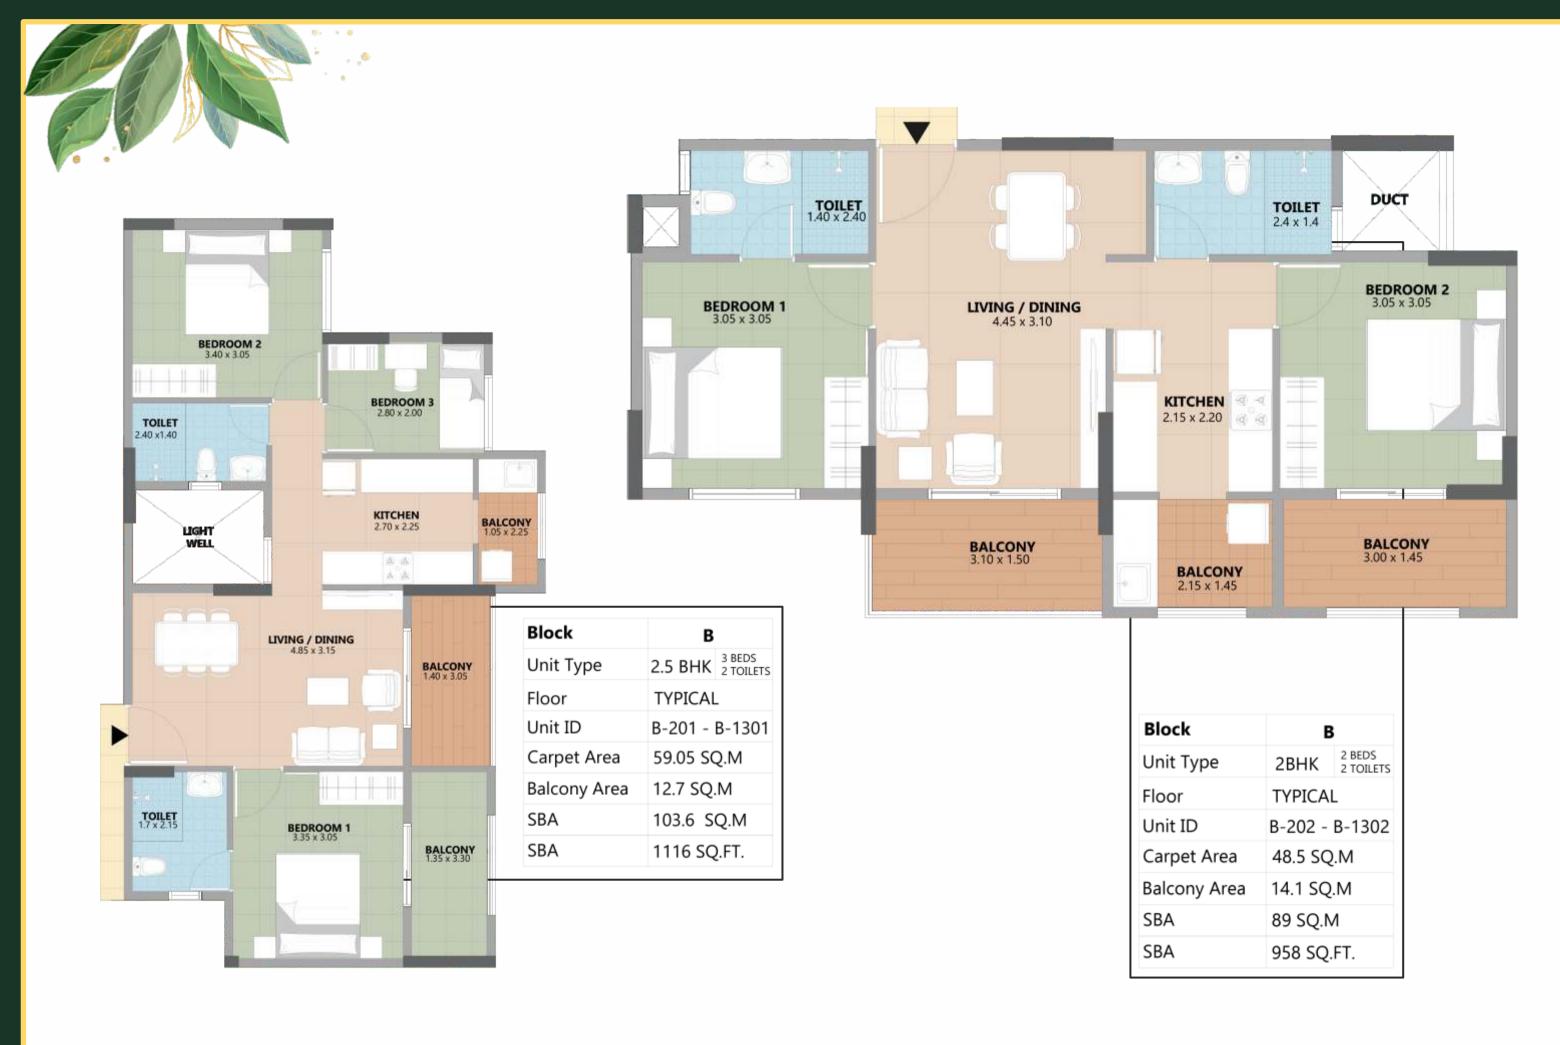

## **B WING - TYPICAL FLOOR PLAN**

NOTE: THE FURNITURE LAYOUT IS ONLY INDICATIVE AND IS NOT PART OF THE OFFERING

27

|        | В                                      |  |  |
|--------|----------------------------------------|--|--|
| ре     | 2.5 BHK <sup>3 BEDS</sup><br>2 TOILETS |  |  |
|        | TYPICAL                                |  |  |
|        | B-206 - B-1306                         |  |  |
| Area   | 58.95 SQ.M                             |  |  |
| y Area | 14.75 SQ.M                             |  |  |
|        | 106.4 SQ.M                             |  |  |
|        | 1145 SQ.FT.                            |  |  |

| Block        | В                                      | BEDROOM 2<br>3.05 × 3.40 | <b>TOILET</b><br>1.40 x2.40 |
|--------------|----------------------------------------|--------------------------|-----------------------------|
| Unit Type    | 2.5 BHK <sup>3 BEDS</sup><br>2 TOILETS |                          |                             |
| Floor        | TYPICAL                                |                          |                             |
| Unit ID      | B-207 - B-1307                         |                          |                             |
| Carpet Area  | 59 SQ.M                                |                          |                             |
| Balcony Area | 14.45 SQ.M                             |                          |                             |
| SBA          | 105.8 SQ.M                             | BALCONY<br>2.04 x 1.10   |                             |
|              |                                        |                          | BEDROOM 3                   |