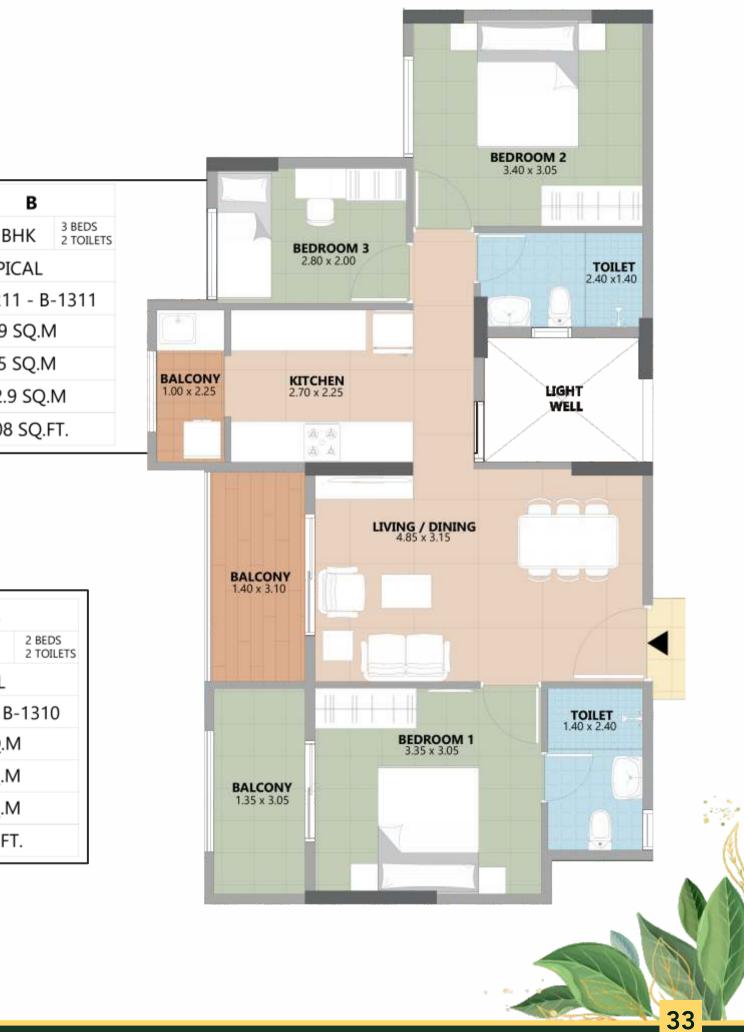

## **B** WING

| Block        |       |
|--------------|-------|
| Unit Type    | 2.5 B |
| Floor        | TYPI  |
| Unit ID      | B-21  |
| Carpet Area  | 58.9  |
| Balcony Area | 12.5  |
| SBA          | 102.9 |
| SBA          | 1108  |