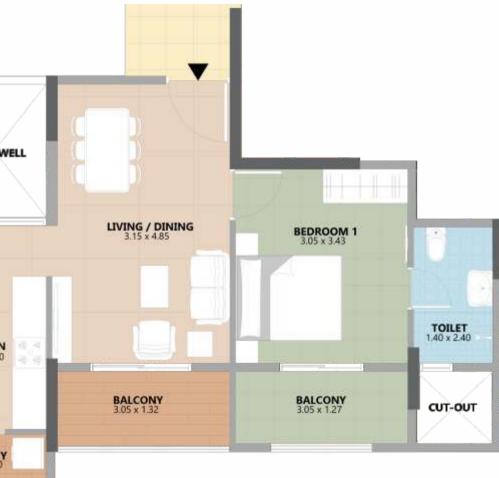

| BALCONY<br>3.10 x 1.30 |                              |              |                                       |
|------------------------|------------------------------|--------------|---------------------------------------|
|                        |                              | Block        | D                                     |
|                        |                              | Unit Type    | 2.5 BHK <sup>3 BEDS</sup><br>2 TOILET |
|                        | <b>TOILET</b><br>1.40 x 2.40 | Floor        | TYPICAL                               |
| EDROOM 1               |                              | Unit ID      | D-203 - D-130                         |
| 3.05 x 3.35            |                              | Carpet Area  | 59.6 SQ.M                             |
|                        |                              | Balcony Area | 17.65 SQ.M                            |
|                        |                              | SBA          | 110.9 SQ.M                            |
|                        |                              | SBA          | 1194 SQ.FT.                           |