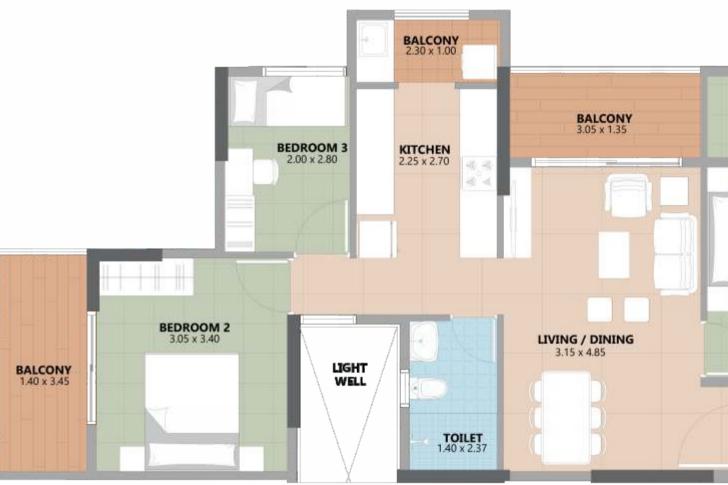

## **A WING - TYPICAL FLOOR PLAN**

BEDROOM 3 2.00 x 2.80 BALCONY 1.90 x 1.35 BEDROOM 2 2.95 x 3.45 LIGHT WELL

| Block        | Α                                      |  |
|--------------|----------------------------------------|--|
| Unit Type    | 2.5 BHK <sup>3 BEDS</sup><br>2 TOILETS |  |
| Floor        | TYPICAL                                |  |
| Unit ID      | A-205 - A-1305                         |  |
| Carpet Area  | 59.3 SQ.M                              |  |
| Balcony Area | 17.7 SQ.M                              |  |
| SBA          | 111.2 SQ.M                             |  |
| SBA          | 1197 SQ.FT.                            |  |

23

| LIGHT<br>WELL<br>BEDROOM02<br>3.15 x 2.23 |                                                       | <b>TOILET</b><br>1.65 x 2.05                                                        | LIVING / DINING<br>3.05 x 4.65 |
|-------------------------------------------|-------------------------------------------------------|-------------------------------------------------------------------------------------|--------------------------------|
| BEDROOM<br>3.05 x 3.36                    | e                                                     | CHEN 2.30                                                                           | <b>BALCONY</b><br>2.95 x 1.40  |
|                                           |                                                       | <b>CONY</b><br>(1.05                                                                |                                |
|                                           |                                                       |                                                                                     |                                |
|                                           | Block                                                 | A                                                                                   |                                |
|                                           | Block<br>Unit Type                                    | A<br>2 BHK <sup>2 BEDS</sup><br>1 TOILETS                                           |                                |
|                                           | Block                                                 | A                                                                                   |                                |
|                                           | Block<br>Unit Type<br>Floor                           | <b>A</b><br>2 BHK <sup>2 BEDS</sup><br>1 TOILETS<br>TYPICAL<br>A-203 - A-1303       |                                |
|                                           | Block<br>Unit Type<br>Floor<br>Unit ID<br>Carpet Area | A<br>2 BHK <sup>2 BEDS</sup><br>1 TOILETS<br>TYPICAL<br>A-203 - A-1303<br>44.8 SQ.M |                                |
|                                           | Block<br>Unit Type<br>Floor<br>Unit ID                | <b>A</b><br>2 BHK <sup>2 BEDS</sup><br>1 TOILETS<br>TYPICAL<br>A-203 - A-1303       |                                |