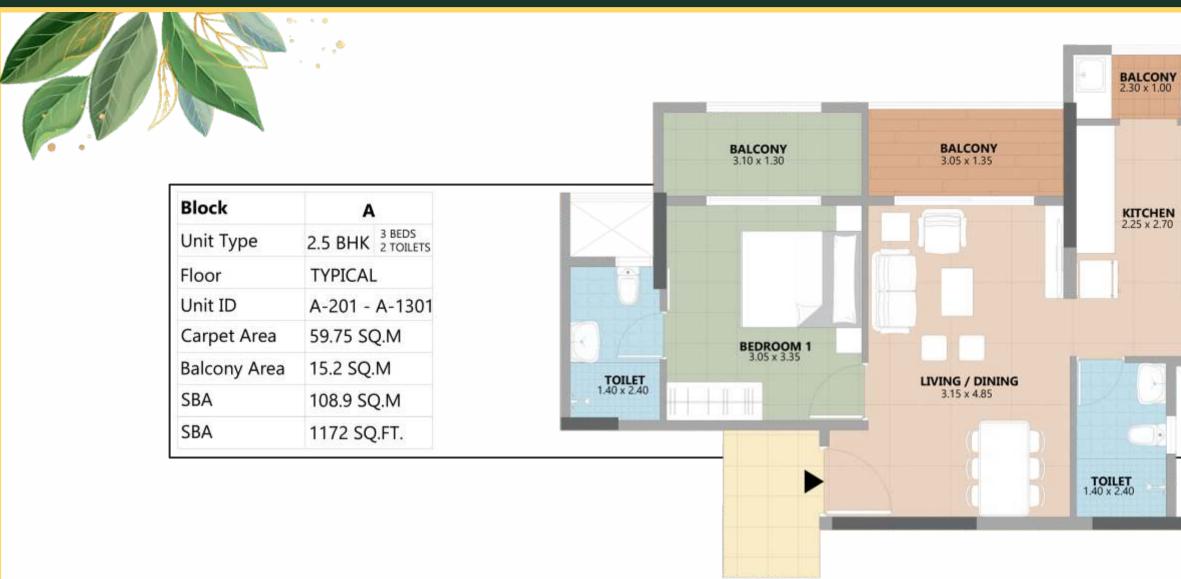

## **A WING - TYPICAL FLOOR PLAN**

BEDROOM 3 2.00 x 2.80 BALCONY 1.90 x 1.35 BEDROOM 2 2.95 x 3.45 LIGHT WELL

| Block        | Α                                      |  |
|--------------|----------------------------------------|--|
| Unit Type    | 2.5 BHK <sup>3 BEDS</sup><br>2 TOILETS |  |
| Floor        | TYPICAL                                |  |
| Unit ID      | A-205 - A-1305                         |  |
| Carpet Area  | 59.3 SQ.M                              |  |
| Balcony Area | 17.7 SQ.M                              |  |
| SBA          | 111.2 SQ.M                             |  |
| SBA          | 1197 SQ.FT.                            |  |