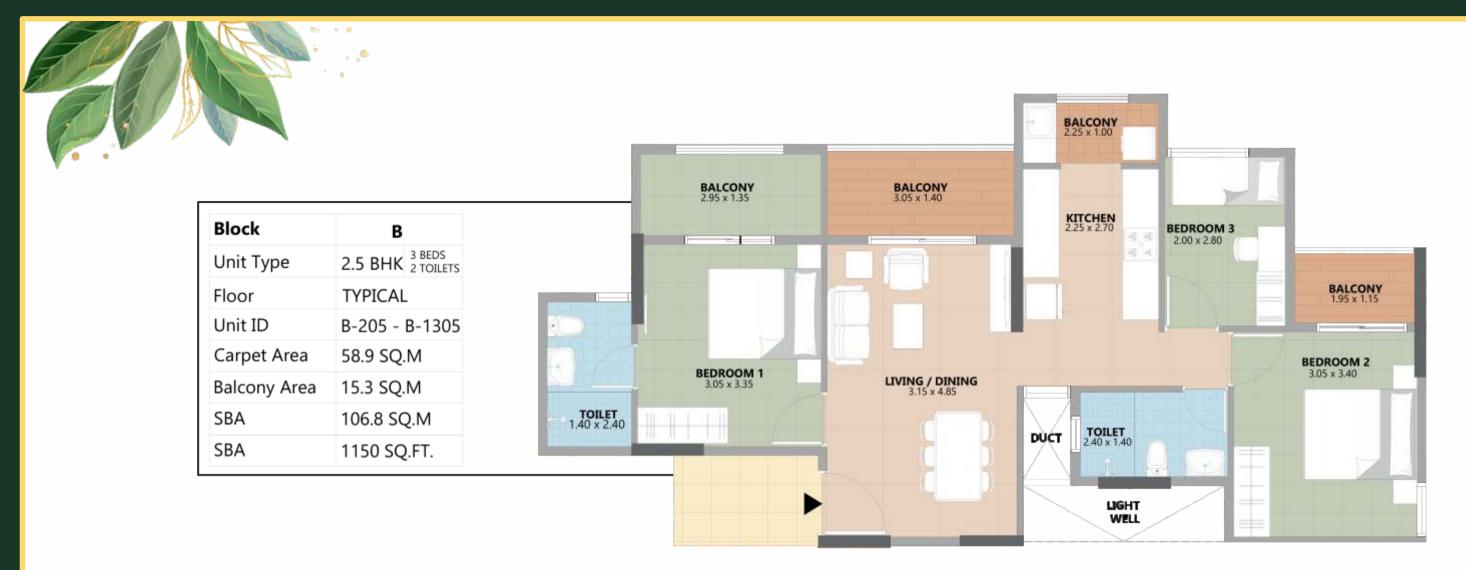

## **A WING - TYPICAL FLOOR PLAN**

BEDROOM 3 2.00 x 2.80 BALCONY 1.90 x 1.35 BEDROOM 2 2.95 x 3.45 LIGHT WELL

| Block        | Α                                      |  |
|--------------|----------------------------------------|--|
| Unit Type    | 2.5 BHK <sup>3 BEDS</sup><br>2 TOILETS |  |
| Floor        | TYPICAL                                |  |
| Unit ID      | A-205 - A-1305                         |  |
| Carpet Area  | 59.3 SQ.M                              |  |
| Balcony Area | 17.7 SQ.M                              |  |
| SBA          | 111.2 SQ.M                             |  |
| SBA          | 1197 SQ.FT.                            |  |

## **B WING - TYPICAL FLOOR PLAN**

NOTE: THE FURNITURE LAYOUT IS ONLY INDICATIVE AND IS NOT PART OF THE OFFERING

27

|        | В                                      |  |  |
|--------|----------------------------------------|--|--|
| ре     | 2.5 BHK <sup>3 BEDS</sup><br>2 TOILETS |  |  |
|        | TYPICAL                                |  |  |
|        | B-206 - B-1306                         |  |  |
| Area   | 58.95 SQ.M                             |  |  |
| y Area | 14.75 SQ.M                             |  |  |
|        | 106.4 SQ.M                             |  |  |
|        | 1145 SQ.FT.                            |  |  |