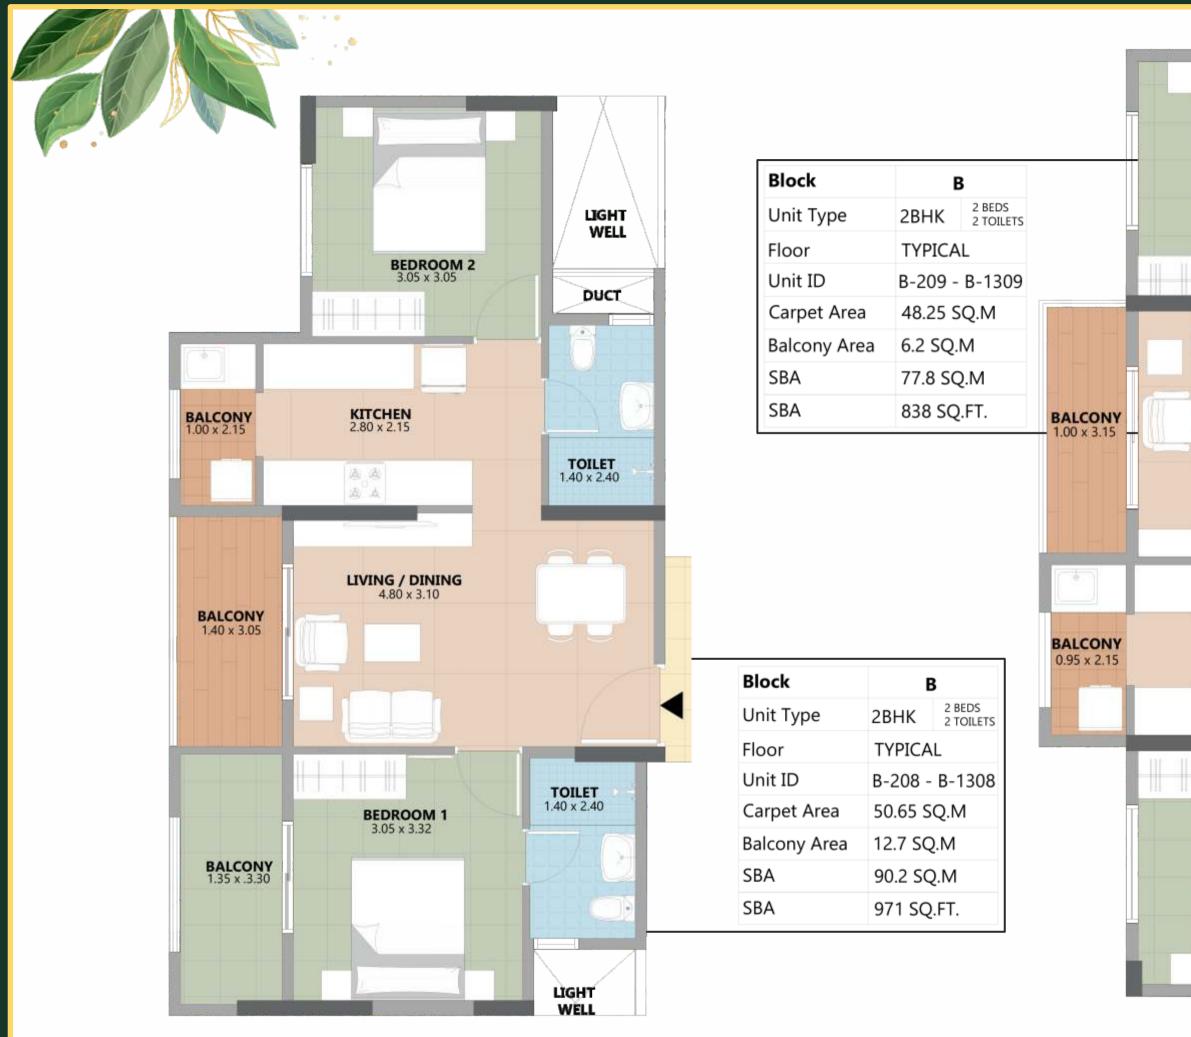

## **B** WING

## **B WING - TYPICAL FLOOR PLAN**

NOTE: THE FURNITURE LAYOUT IS ONLY INDICATIVE AND IS NOT PART OF THE OFFERING

27

|        | В                                      |  |  |
|--------|----------------------------------------|--|--|
| ре     | 2.5 BHK <sup>3 BEDS</sup><br>2 TOILETS |  |  |
|        | TYPICAL                                |  |  |
|        | B-206 - B-1306                         |  |  |
| Area   | 58.95 SQ.M                             |  |  |
| y Area | 14.75 SQ.M                             |  |  |
|        | 106.4 SQ.M                             |  |  |
|        | 1145 SQ.FT.                            |  |  |

| Block        | В                                      | BEDROOM 2<br>3.05 × 3.40 | <b>TOILET</b><br>1.40 x2.40 |
|--------------|----------------------------------------|--------------------------|-----------------------------|
| Unit Type    | 2.5 BHK <sup>3 BEDS</sup><br>2 TOILETS |                          |                             |
| Floor        | TYPICAL                                |                          |                             |
| Unit ID      | B-207 - B-1307                         |                          |                             |
| Carpet Area  | 59 SQ.M                                |                          |                             |
| Balcony Area | 14.45 SQ.M                             |                          |                             |
| SBA          | 105.8 SQ.M                             | BALCONY<br>2.04 x 1.10   |                             |
|              |                                        |                          | BEDROOM 3                   |