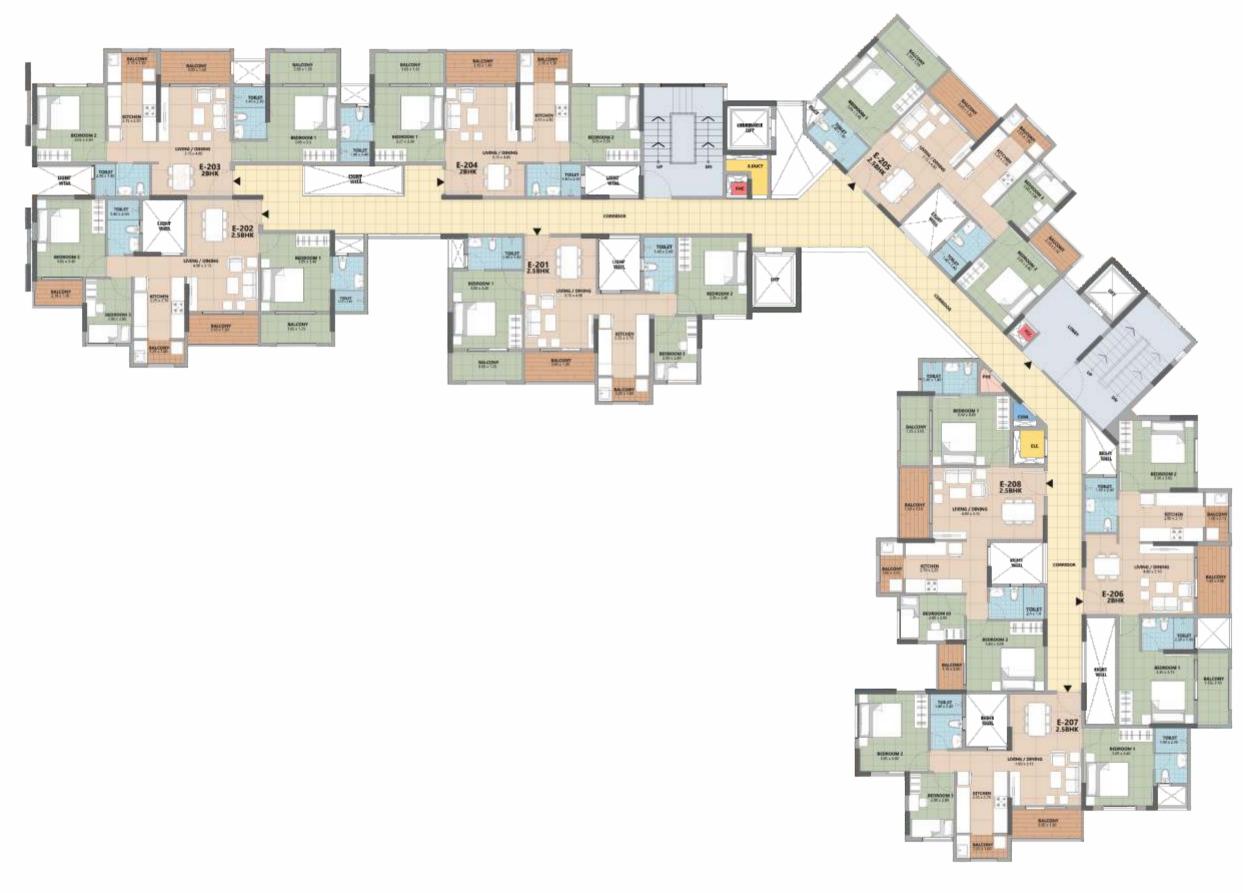

## **DELIGHTFUL FRAGRANCE OF A COMFORTABLE LIFE**

Elm is tailor-made for those who seek peace of mind in a tranquil, serene setting in the form of 2 & 2.5 BHK homes.

## **E WING - TYPICAL FLOOR PLAN**

| Block        | E                                     |
|--------------|---------------------------------------|
| Unit Type    | 2.5 BHK <sup>3 BEDS</sup><br>2 TOILET |
| Floor        | TYPICAL                               |
| Unit ID      | E-201 - E-1301                        |
| Carpet Area  | 59.5 SQ.M                             |
| Balcony Area | 11.95 SQ.M                            |
| SBA          | 103.9 SQ.M                            |
| SBA          | 1118 SQ.FT.                           |

| BALCONY<br>3.05 x 1.35 | BALCONY<br>3.10 x 1.40         | BALCONY<br>2.15 x 1.30       |                          |              |                          |
|------------------------|--------------------------------|------------------------------|--------------------------|--------------|--------------------------|
|                        |                                |                              |                          | Block        | E                        |
|                        |                                |                              |                          | Unit Type    | 2BHK 2 BEDS<br>2 TOILETS |
|                        |                                | <b>KITCHEN</b> 2.15 x 2.50   |                          | Floor        | TYPICAL                  |
| BEDROOM 1              |                                |                              | BEDROOM 2<br>3.05 × 3.30 | Unit ID      | E-204 - E-1304           |
| 3.27 x 3.30            |                                | 3                            |                          | Carpet Area  | 51.2 SQ.M                |
| TOILET<br>1.40 x 2.40  | LIVING / DINING<br>3.15 x 4.85 |                              |                          | Balcony Area | 13.15 SQ.M               |
|                        |                                |                              |                          | SBA          | 92.2 SQ.M                |
|                        |                                | <b>TOILET</b><br>1.40 x 2.40 | LIGHT                    | SBA          | 993 SQ.FT.               |
|                        |                                |                              | WELL                     |              | -                        |

| Block        | E        |                     |
|--------------|----------|---------------------|
| Unit Type    | 2.5 BHK  | 3 BEDS<br>2 TOILETS |
| Floor        | TYPICAL  | -                   |
| Unit ID      | E-202 -  | E-1302              |
| Carpet Area  | 59 SQ.N  | 1                   |
| Balcony Area | 14.5 SQ. | M                   |
| SBA          | 106.6 SC | Q.M                 |
| SBA          | 1148 SQ  | Į.FT.               |

| Block       | E                                      |
|-------------|----------------------------------------|
| Jnit Type   | 2.5 BHK <sup>3 BEDS</sup><br>2 TOILETS |
| loor        | TYPICAL                                |
| Jnit ID     | E-207 - E-1307                         |
| Carpet Area | 59.2 SQ.M                              |
| alcony Area | 7.4 SQ.M                               |
| BA          | 97.3 SQ.M                              |
| BA          | 1048 SQ.FT.                            |

| Block        |
|--------------|
| Unit Type    |
| Floor        |
| Unit ID      |
| Carpet Area  |
| Balcony Area |
| SBA          |
| SBA          |
|              |

| Block        | E           |                |  |
|--------------|-------------|----------------|--|
| Unit Type    | 2ВНК        | 2 BED<br>2 TOI |  |
| Floor        | TYPICAL     |                |  |
| Unit ID      | E-206 -     | E-13           |  |
| Carpet Area  | 53.85 S     | Q.M            |  |
| Balcony Area | 12.8 SQ     | <u>.</u> .M    |  |
| SBA          | 95.5 SQ.M   |                |  |
| SBA          | 1029 SQ.FT. |                |  |
|              |             |                |  |