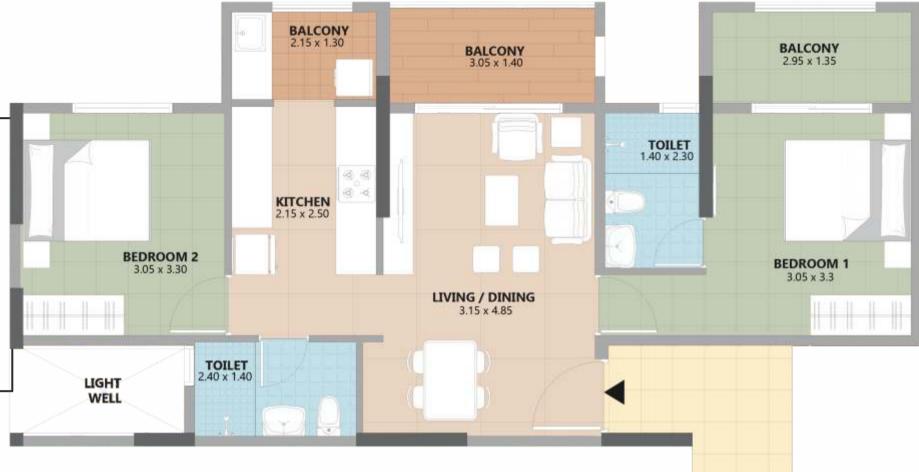

## **DELIGHTFUL FRAGRANCE OF A COMFORTABLE LIFE**

Elm is tailor-made for those who seek peace of mind in a tranquil, serene setting in the form of 2 & 2.5 BHK homes.

## **E WING - TYPICAL FLOOR PLAN**

| Block        | E                                     |
|--------------|---------------------------------------|
| Unit Type    | 2.5 BHK <sup>3 BEDS</sup><br>2 TOILET |
| Floor        | TYPICAL                               |
| Unit ID      | E-201 - E-1301                        |
| Carpet Area  | 59.5 SQ.M                             |
| Balcony Area | 11.95 SQ.M                            |
| SBA          | 103.9 SQ.M                            |
| SBA          | 1118 SQ.FT.                           |