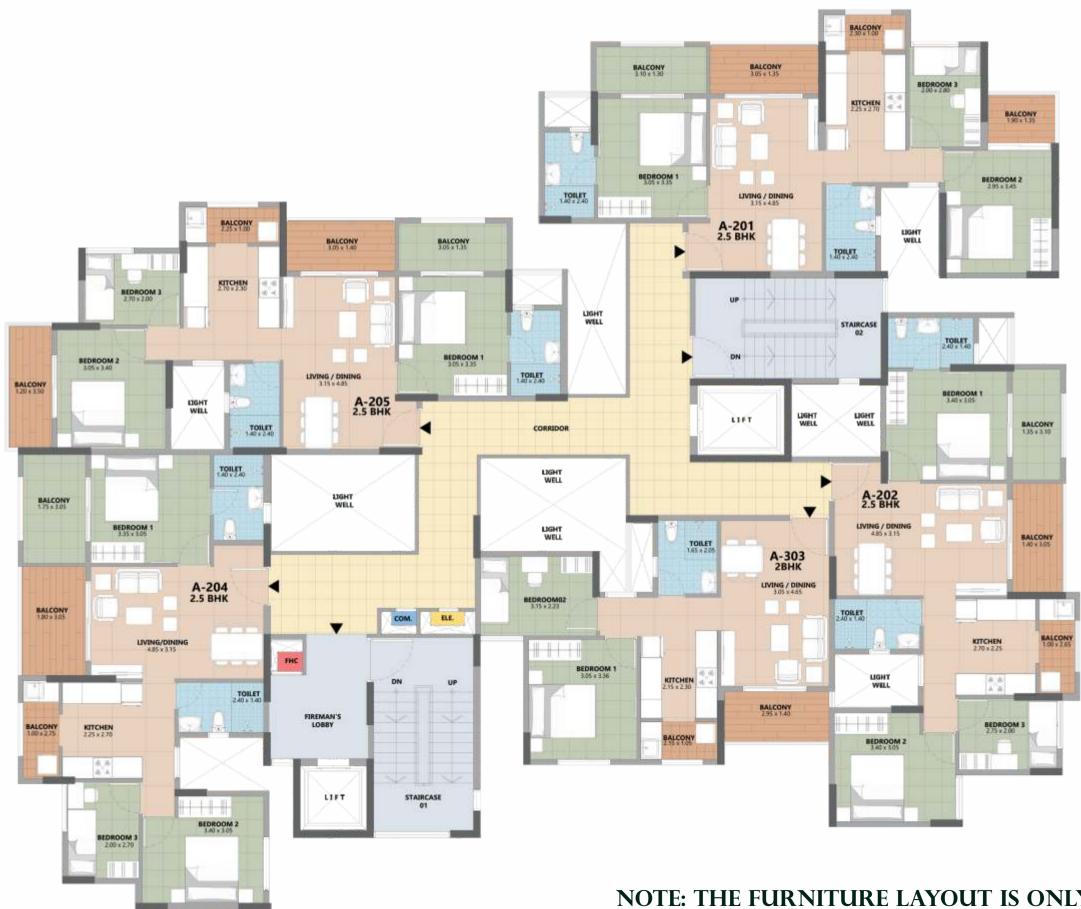

## **A WING - TYPICAL FLOOR PLAN**

BEDROOM 3 2.00 x 2.80 BALCONY 1.90 x 1.35 BEDROOM 2 2.95 x 3.45 LIGHT WELL

| Block        | Α                                      |  |
|--------------|----------------------------------------|--|
| Unit Type    | 2.5 BHK <sup>3 BEDS</sup><br>2 TOILETS |  |
| Floor        | TYPICAL                                |  |
| Unit ID      | A-205 - A-1305                         |  |
| Carpet Area  | 59.3 SQ.M                              |  |
| Balcony Area | 17.7 SQ.M                              |  |
| SBA          | 111.2 SQ.M                             |  |
| SBA          | 1197 SQ.FT.                            |  |

23

| LIGHT<br>WELL<br>BEDROOM02<br>3.15 x 2.23 |                                                       | <b>TOILET</b><br>1.65 x 2.05                                                        | LIVING / DINING<br>3.05 x 4.65 |
|-------------------------------------------|-------------------------------------------------------|-------------------------------------------------------------------------------------|--------------------------------|
| BEDROOM<br>3.05 x 3.36                    | e                                                     | CHEN 2.30                                                                           | <b>BALCONY</b><br>2.95 x 1.40  |
|                                           |                                                       | <b>CONY</b><br>(1.05                                                                |                                |
|                                           |                                                       |                                                                                     |                                |
|                                           | Block                                                 | A                                                                                   |                                |
|                                           | Block<br>Unit Type                                    | A<br>2 BHK <sup>2 BEDS</sup><br>1 TOILETS                                           |                                |
|                                           | Block                                                 | A                                                                                   |                                |
|                                           | Block<br>Unit Type<br>Floor                           | <b>A</b><br>2 BHK <sup>2 BEDS</sup><br>1 TOILETS<br>TYPICAL<br>A-203 - A-1303       |                                |
|                                           | Block<br>Unit Type<br>Floor<br>Unit ID<br>Carpet Area | A<br>2 BHK <sup>2 BEDS</sup><br>1 TOILETS<br>TYPICAL<br>A-203 - A-1303<br>44.8 SQ.M |                                |
|                                           | Block<br>Unit Type<br>Floor<br>Unit ID                | <b>A</b><br>2 BHK <sup>2 BEDS</sup><br>1 TOILETS<br>TYPICAL<br>A-203 - A-1303       |                                |

#### NOTE: THE FURNITURE LAYOUT IS ONLY INDICATIVE AND IS NOT PART OF THE OFFERING