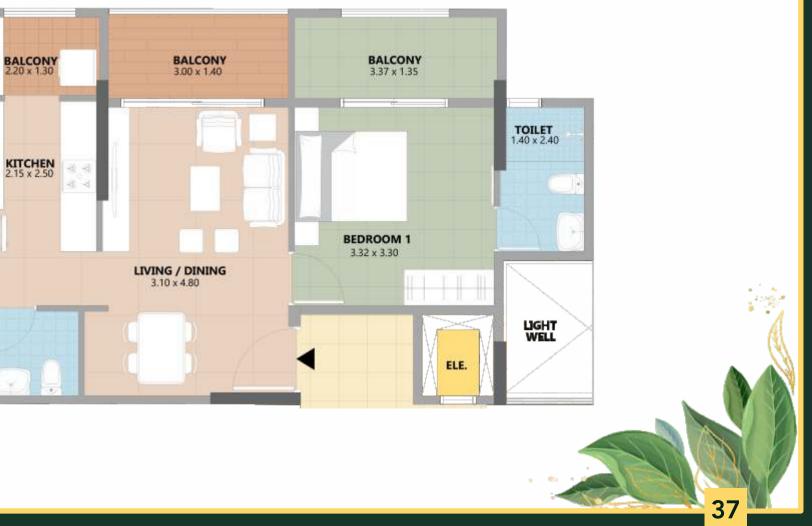

|              |                          |                              | BALCONY<br>3.37 x 1.35 | <b>BALCONY</b><br>3.00 x 1.40 | BALCONY<br>2.20 x 1.30 |
|--------------|--------------------------|------------------------------|------------------------|-------------------------------|------------------------|
| Block        | D                        | <b>TOILET</b><br>1.40 x 2.40 |                        |                               | KITCHEN                |
| Unit Type    | 2BHK 2 BEDS<br>2 TOILETS |                              |                        |                               | 2.15 x 2.50            |
| Floor        | TYPICAL                  |                              |                        |                               |                        |
| Unit ID      | D-206 to D-1206          |                              | BEDROOM 1              |                               | 1. C                   |
| Carpet Area  | 51.8 SQ.M                |                              | 3.32 x 3.30            | LIVING / DINING               |                        |
| Balcony Area | 13.5 SQ.M                | -                            |                        | 3.10 x 4.80                   |                        |
| SBA          | 93.2 SQ.M                |                              |                        |                               |                        |
| SBA          | 1004 SQ.FT.              |                              |                        |                               | <b>TC</b><br>2.40      |