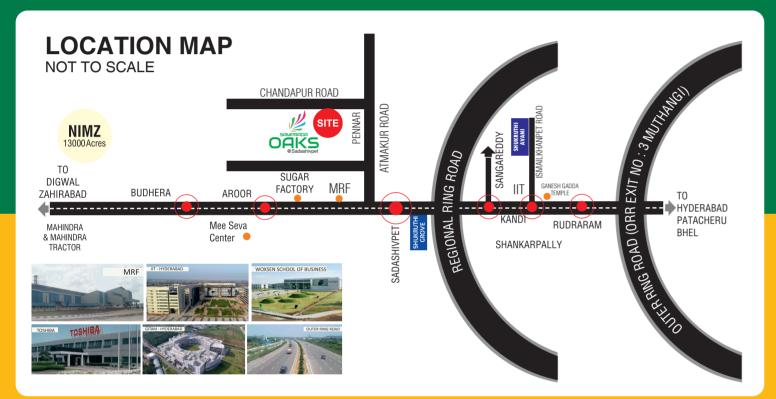

## **LOCATION HIGHLIGHTS**

- 25 min. to Outer Ring Road
- 15 min. to Woxsen Business School
- 10 min to Proposed Regional Ring Road
- 20 min. to IIT (Indian institution of Technology)
- Easy connectivity to Patancheru, Chandanagar, Financial District, BHEL, Lingampalli, Gachibowli, Hi-Tech City, Narisingi Junction.