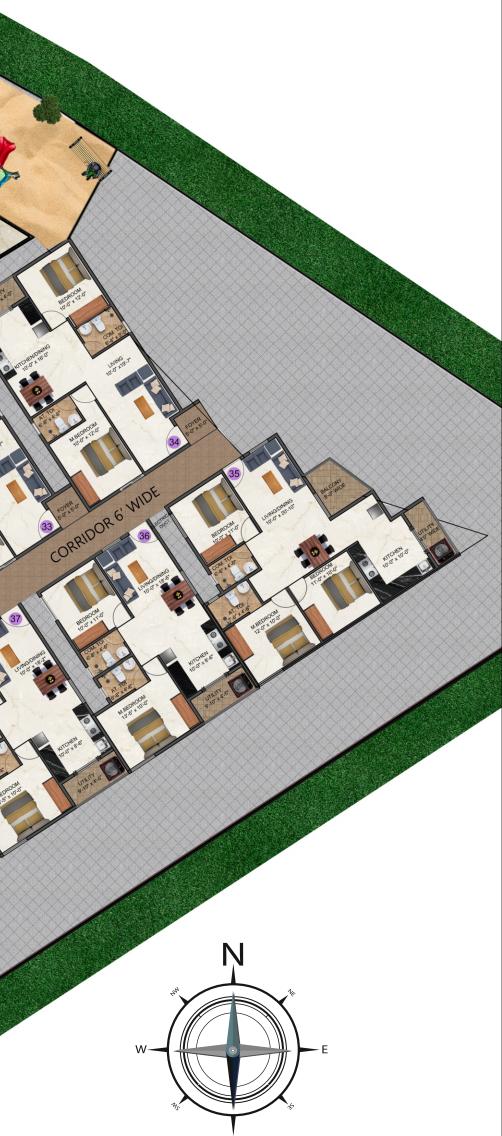

### **GROUND FLOOR AREA STATEMENT**

| FLAT<br>NO. | FLAT<br>TYPE | CARPET<br>AREA | FACING | SUPER<br>BUILT-UP<br>AREA |
|-------------|--------------|----------------|--------|---------------------------|
| 1           | 2-BHK        | 689            | EAST   | 1060                      |
| 2           | 2-BHK        | 689            | EAST   | 1060                      |
| 3           | 2-BHK        | 689            | EAST   | 1060                      |
| 4           | 2-BHK        | 689            | EAST   | 1060                      |
| 5           | 2-BHK        | 689            | EAST   | 1060                      |
| 6           | 2-BHK        | 689            | EAST   | 1060                      |
| 7           | 2-BHK        | 689            | EAST   | 1060                      |
| 8           | 2-BHK        | 755            | EAST   | 1162                      |
| 9           | 2-BHK        | 628            | EAST   | 967                       |
| 10          | 2-BHK        | 745            | EAST   | 1147                      |
| 11          | 2-BHK        | 658            | NORTH  | 1013                      |
| 12          | 2-BHK        | 658            | NORTH  | 1013                      |
| 13          | 2-BHK        | 658            | NORTH  | 1013                      |
| 14          | 2-BHK        | 658            | NORTH  | 1013                      |
| 15          | 3-BHK        | 816            | NORTH  | 1256                      |
| 16          | 2-BHK        | 658            | NORTH  | 1013                      |
| 17          | 2-BHK        | 640            | NORTH  | 985                       |
| 18          | 2-BHK        | 658            | NORTH  | 1013                      |
| 19          | 2-BHK        | 636            | NORTH  | 979                       |

| FLAT<br>NO. | FLAT<br>TYPE | CARPET<br>AREA | FACING | SUPER<br>BUILT-UP<br>AREA | FLAT<br>NO. | FLAT<br>TYPE | CARPET<br>AREA | FACING | SUPER<br>BUILT-UP<br>AREA |
|-------------|--------------|----------------|--------|---------------------------|-------------|--------------|----------------|--------|---------------------------|
| 20          | 2-BHK        | 708            | EAST   | 1090                      | 39          | 2-BHK        | 654            | NORTH  | 1007                      |
| 21          | 2-BHK        | 708            | EAST   | 1090                      | 40          | 3-BHK        | 835            | NORTH  | 1285                      |
| 22          | 2-BHK        | 708            | EAST   | 1090                      | 41          | 1-BHK        | 519            | NORTH  | 799                       |
| 23          | 2-BHK        | 708            | EAST   | 1090                      | 42          | 2-BHK        | 583            | NORTH  | 897                       |
| 24          | 2-BHK        | 708            | EAST   | 1090                      | 43          | 2-BHK        | 583            | NORTH  | 897                       |
| 25          | 2-BHK        | 708            | EAST   | 1090                      | 44          | 2-BHK        | 645            | NORTH  | 993                       |
| 26          | 2-BHK        | 708            | EAST   | 1090                      | 45          | 2-BHK        | 667            | NORTH  | 1027                      |
| 27          | 2-BHK        | 708            | EAST   | 1090                      | 46          | 3-BHK        | 826            | NORTH  | 1271                      |
| 28          | 2-BHK        | 708            | EAST   | 1090                      | 47          | 3-BHK        | 738            | NORTH  | 1136                      |
| 29          | 2-BHK        | 708            | EAST   | 1090                      | 48          | 3-BHK        | 841            | NORTH  | 1294                      |
| 30          | 1-BHK        | 530            | NORTH  | 816                       | 49          | 3-BHK        | 910            | EAST   | 1400                      |
| 31          | 2-BHK        | 755            | EAST   | 1162                      | 50          | 3-BHK        | 855            | EAST   | 1316                      |
| 32          | 2-BHK        | 755            | EAST   | 1162                      | 51          | 3-BHK        | 808            | EAST   | 1244                      |
| 33          | 2-BHK        | 755            | EAST   | 1162                      | 52          | 2-BHK        | 720            | EAST   | 1108                      |
| 34          | 2-BHK        | 755            | EAST   | 1162                      | 53          | 2-BHK        | 646            | EAST   | 994                       |
| 35          | 3-BHK        | 898            | NORTH  | 1382                      | 54          | 2-BHK        | 684            | EAST   | 1053                      |
| 36          | 2-BHK        | 654            | NORTH  | 1007                      | 55          | 2-BHK        | 674            | EAST   | 1037                      |
| 37          | 2-BHK        | 654            | NORTH  | 1007                      | 56          | 2-BHK        | 626            | EAST   | 964                       |
| 38          | 2-BHK        | 654            | NORTH  | 1007                      |             |              |                |        |                           |

## **TYPICAL FLOOR AREA STATEMENT**

| FLAT<br>NO. | FLAT<br>TYPE | CARPET<br>AREA | FACING | SUPER<br>BUILT-UP<br>AREA | FLAT<br>NO. | FLAT<br>TYPE | CARPET<br>AREA |
|-------------|--------------|----------------|--------|---------------------------|-------------|--------------|----------------|
| 1           | 2-BHK        | 689            | EAST   | 1060                      | 20          | 2-BHK        | 708            |
| 2           | 2-BHK        | 689            | EAST   | 1060                      | 21          | 2-BHK        | 708            |
| 3           | 2-BHK        | 689            | EAST   | 1060                      | 22          | 2-BHK        | 708            |
| 4           | 2-BHK        | 689            | EAST   | 1060                      | 23          | 2-BHK        | 708            |
| 5           | 2-BHK        | 689            | EAST   | 1060                      | 24          | 2-BHK        | 708            |
| 6           | 2-BHK        | 689            | EAST   | 1060                      | 25          | 2-BHK        | 708            |
| 7           | 2-BHK        | 689            | EAST   | 1060                      | 26          | 2-BHK        | 708            |
| 8           | 2-BHK        | 755            | EAST   | 1162                      | 27          | 2-BHK        | 708            |
| 9           | 2-BHK        | 628            | EAST   | 967                       | 28          | 2-BHK        | 708            |
| 10          | 2-BHK        | 745            | EAST   | 1147                      | 29          | 2-BHK        | 708            |
| 11          | 2-BHK        | 658            | NORTH  | 1013                      | 30          | 1-BHK        | 530            |
| 12          | 2-BHK        | 658            | NORTH  | 1013                      | 31          | 2-BHK        | 755            |
| 13          | 2-BHK        | 658            | NORTH  | 1013                      | 32          | 2-BHK        | 755            |
| 14          | 2-BHK        | 658            | NORTH  | 1013                      | 33          | 2-BHK        | 755            |
| 15          | 3-BHK        | 816            | NORTH  | 1256                      | 34          | 2-BHK        | 755            |
| 16          | 2-BHK        | 658            | NORTH  | 1013                      | 35          | 3-BHK        | 998            |
| 17          | 2-BHK        | 640            | NORTH  | 985                       | 36          | 3-BHK        | 780            |
| 18          | 2-BHK        | 658            | NORTH  | 1013                      | 37          | 3-BHK        | 781            |
| 19          | 2-BHK        | 636            | NORTH  | 979                       | 38          | 3-BHK        | 781            |

| FACING | SUPER<br>BUILT-UP<br>AREA | FLAT<br>NO. | FLAT<br>TYPE | CARPET<br>AREA | FACING | SUPER<br>BUILT-UP<br>AREA |
|--------|---------------------------|-------------|--------------|----------------|--------|---------------------------|
| EAST   | 1090                      | 39          | 3-BHK        | 781            | NORTH  | 1202                      |
| EAST   | 1090                      | 40          | 3-BHK        | 967            | NORTH  | 1488                      |
| EAST   | 1090                      | 41          | 2-BHK        | 616            | NORTH  | 948                       |
| EAST   | 1090                      | 42          | 2-BHK        | 647            | NORTH  | 996                       |
| EAST   | 1090                      | 43          | 2-BHK        | 673            | NORTH  | 1036                      |
| EAST   | 1090                      | 44          | 2-BHK        | 645            | NORTH  | 993                       |
| EAST   | 1090                      | 45          | 3-BHK        | 781            | NORTH  | 1202                      |
| EAST   | 1090                      | 46          | 3-BHK        | 938            | NORTH  | 1444                      |
| EAST   | 1090                      | 47          | 3-BHK        | 825            | NORTH  | 1270                      |
| EAST   | 1090                      | 48          | 3-BHK        | 931            | NORTH  | 1433                      |
| NORTH  | 816                       | 49          | 3-BHK        | 1053           | EAST   | 1620                      |
| EAST   | 1162                      | 50          | 3-BHK        | 931            | EAST   | 1433                      |
| EAST   | 1162                      | 51          | 3-BHK        | 869            | EAST   | 1337                      |
| EAST   | 1162                      | 52          | 2-BHK        | 792            | EAST   | 1219                      |
| EAST   | 1162                      | 53          | 2-BHK        | 708            | EAST   | 1090                      |
| NORTH  | 1536                      | 54          | 2-BHK        | 768            | EAST   | 1182                      |
| NORTH  | 1200                      | 55          | 2-BHK        | 747            | EAST   | 1150                      |
| NORTH  | 1202                      | 56          | 2-BHK        | 708            | EAST   | 1090                      |
| NORTH  | 1202                      |             |              |                |        |                           |