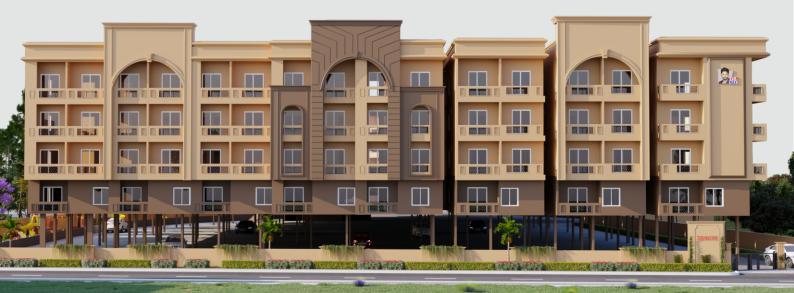

### **OVERVIEW:**

An elegant lifestyle awaits you at DS-MAX Senate on an ample stretch of land in Begur, with a Stilt + 4 floors. Located right in the middle of a promising city area, surrounded by an atmosphere you'll long to go back home. Ds-Max Senate is situated in an upcoming social infrastructure in the immediate vicinity, offering you a comfortable urban lifestyle and a promising financial future. The uniqueness that sets DS-MAX Senate apart are: