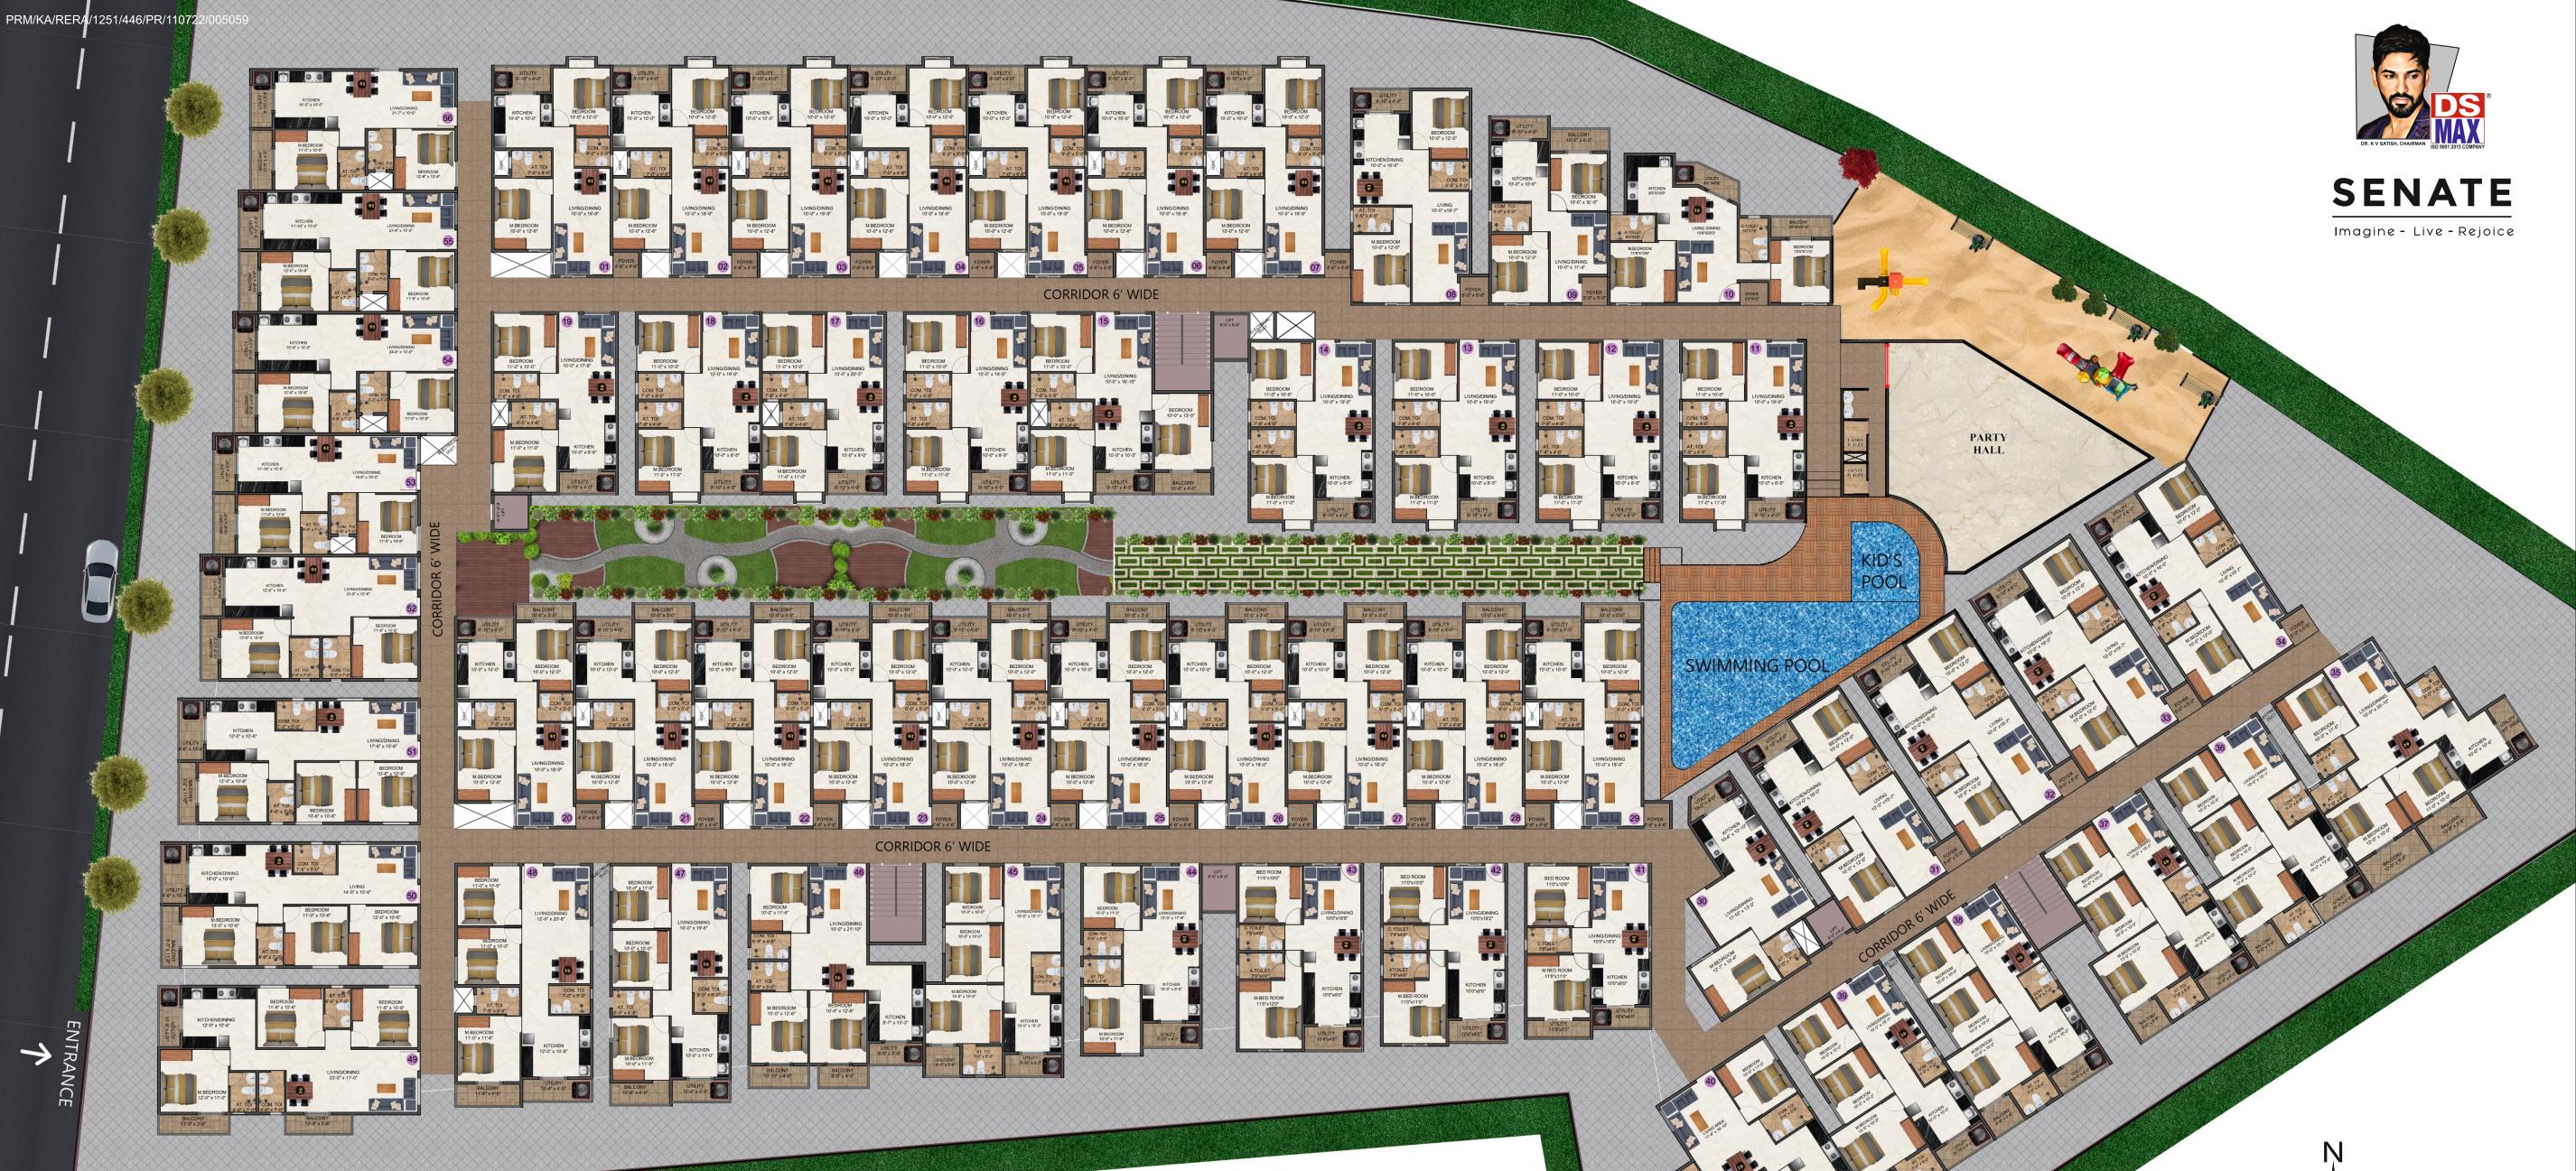

### **OVERVIEW:**

An elegant lifestyle awaits you at DS-MAX Senate on an ample stretch of land in Begur, with a Stilt + 4 floors. Located right in the middle of a promising city area, surrounded by an atmosphere you'll long to go back home. Ds-Max Senate is situated in an upcoming social infrastructure in the immediate vicinity, offering you a comfortable urban lifestyle and a promising financial future. The uniqueness that sets DS-MAX Senate apart are:

### **GROUND FLOOR AREA STATEMENT**

| FLAT<br>NO. | FLAT<br>TYPE | CARPET<br>AREA | FACING | SUPER<br>BUILT-UP<br>AREA |
|-------------|--------------|----------------|--------|---------------------------|
| 1           | 2-BHK        | 689            | EAST   | 1060                      |
| 2           | 2-BHK        | 689            | EAST   | 1060                      |
| 3           | 2-BHK        | 689            | EAST   | 1060                      |
| 4           | 2-BHK        | 689            | EAST   | 1060                      |
| 5           | 2-BHK        | 689            | EAST   | 1060                      |
| 6           | 2-BHK        | 689            | EAST   | 1060                      |
| 7           | 2-BHK        | 689            | EAST   | 1060                      |
| 8           | 2-BHK        | 755            | EAST   | 1162                      |
| 9           | 2-BHK        | 628            | EAST   | 967                       |
| 10          | 2-BHK        | 745            | EAST   | 1147                      |
| 11          | 2-BHK        | 658            | NORTH  | 1013                      |
| 12          | 2-BHK        | 658            | NORTH  | 1013                      |
| 13          | 2-BHK        | 658            | NORTH  | 1013                      |
| 14          | 2-BHK        | 658            | NORTH  | 1013                      |
| 15          | 3-BHK        | 816            | NORTH  | 1256                      |
| 16          | 2-BHK        | 658            | NORTH  | 1013                      |
| 17          | 2-BHK        | 640            | NORTH  | 985                       |
| 18          | 2-BHK        | 658            | NORTH  | 1013                      |
| 19          | 2-BHK        | 636            | NORTH  | 979                       |

| FLAT<br>NO. | FLAT<br>TYPE | CARPET<br>AREA | FACING | SUPER<br>BUILT-UP<br>AREA | FLAT<br>NO. | FLAT<br>TYPE | CARPET<br>AREA | FACING | SUPER<br>BUILT-UP<br>AREA |
|-------------|--------------|----------------|--------|---------------------------|-------------|--------------|----------------|--------|---------------------------|
| 20          | 2-BHK        | 708            | EAST   | 1090                      | 39          | 2-BHK        | 654            | NORTH  | 1007                      |
| 21          | 2-BHK        | 708            | EAST   | 1090                      | 40          | 3-BHK        | 835            | NORTH  | 1285                      |
| 22          | 2-BHK        | 708            | EAST   | 1090                      | 41          | 1-BHK        | 519            | NORTH  | 799                       |
| 23          | 2-BHK        | 708            | EAST   | 1090                      | 42          | 2-BHK        | 583            | NORTH  | 897                       |
| 24          | 2-BHK        | 708            | EAST   | 1090                      | 43          | 2-BHK        | 583            | NORTH  | 897                       |
| 25          | 2-BHK        | 708            | EAST   | 1090                      | 44          | 2-BHK        | 645            | NORTH  | 993                       |
| 26          | 2-BHK        | 708            | EAST   | 1090                      | 45          | 2-BHK        | 667            | NORTH  | 1027                      |
| 27          | 2-BHK        | 708            | EAST   | 1090                      | 46          | 3-BHK        | 826            | NORTH  | 1271                      |
| 28          | 2-BHK        | 708            | EAST   | 1090                      | 47          | 3-BHK        | 738            | NORTH  | 1136                      |
| 29          | 2-BHK        | 708            | EAST   | 1090                      | 48          | 3-BHK        | 841            | NORTH  | 1294                      |
| 30          | 1-BHK        | 530            | NORTH  | 816                       | 49          | 3-BHK        | 910            | EAST   | 1400                      |
| 31          | 2-BHK        | 755            | EAST   | 1162                      | 50          | 3-BHK        | 855            | EAST   | 1316                      |
| 32          | 2-BHK        | 755            | EAST   | 1162                      | 51          | 3-BHK        | 808            | EAST   | 1244                      |
| 33          | 2-BHK        | 755            | EAST   | 1162                      | 52          | 2-BHK        | 720            | EAST   | 1108                      |
| 34          | 2-BHK        | 755            | EAST   | 1162                      | 53          | 2-BHK        | 646            | EAST   | 994                       |
| 35          | 3-BHK        | 898            | NORTH  | 1382                      | 54          | 2-BHK        | 684            | EAST   | 1053                      |
| 36          | 2-BHK        | 654            | NORTH  | 1007                      | 55          | 2-BHK        | 674            | EAST   | 1037                      |
| 37          | 2-BHK        | 654            | NORTH  | 1007                      | 56          | 2-BHK        | 626            | EAST   | 964                       |
| 38          | 2-BHK        | 654            | NORTH  | 1007                      |             |              |                |        |                           |

## **TYPICAL FLOOR AREA STATEMENT**

| FLAT<br>NO. | FLAT<br>TYPE | CARPET<br>AREA | FACING | SUPER<br>BUILT-UP<br>AREA | FLAT<br>NO. | FLAT<br>TYPE | CARPET<br>AREA |
|-------------|--------------|----------------|--------|---------------------------|-------------|--------------|----------------|
| 1           | 2-BHK        | 689            | EAST   | 1060                      | 20          | 2-BHK        | 708            |
| 2           | 2-BHK        | 689            | EAST   | 1060                      | 21          | 2-BHK        | 708            |
| 3           | 2-BHK        | 689            | EAST   | 1060                      | 22          | 2-BHK        | 708            |
| 4           | 2-BHK        | 689            | EAST   | 1060                      | 23          | 2-BHK        | 708            |
| 5           | 2-BHK        | 689            | EAST   | 1060                      | 24          | 2-BHK        | 708            |
| 6           | 2-BHK        | 689            | EAST   | 1060                      | 25          | 2-BHK        | 708            |
| 7           | 2-BHK        | 689            | EAST   | 1060                      | 26          | 2-BHK        | 708            |
| 8           | 2-BHK        | 755            | EAST   | 1162                      | 27          | 2-BHK        | 708            |
| 9           | 2-BHK        | 628            | EAST   | 967                       | 28          | 2-BHK        | 708            |
| 10          | 2-BHK        | 745            | EAST   | 1147                      | 29          | 2-BHK        | 708            |
| 11          | 2-BHK        | 658            | NORTH  | 1013                      | 30          | 1-BHK        | 530            |
| 12          | 2-BHK        | 658            | NORTH  | 1013                      | 31          | 2-BHK        | 755            |
| 13          | 2-BHK        | 658            | NORTH  | 1013                      | 32          | 2-BHK        | 755            |
| 14          | 2-BHK        | 658            | NORTH  | 1013                      | 33          | 2-BHK        | 755            |
| 15          | 3-BHK        | 816            | NORTH  | 1256                      | 34          | 2-BHK        | 755            |
| 16          | 2-BHK        | 658            | NORTH  | 1013                      | 35          | 3-BHK        | 998            |
| 17          | 2-BHK        | 640            | NORTH  | 985                       | 36          | 3-BHK        | 780            |
| 18          | 2-BHK        | 658            | NORTH  | 1013                      | 37          | 3-BHK        | 781            |
| 19          | 2-BHK        | 636            | NORTH  | 979                       | 38          | 3-BHK        | 781            |

| FACING | SUPER<br>BUILT-UP<br>AREA | FLAT<br>NO. | FLAT<br>TYPE | CARPET<br>AREA | FACING | SUPER<br>BUILT-UP<br>AREA |
|--------|---------------------------|-------------|--------------|----------------|--------|---------------------------|
| EAST   | 1090                      | 39          | 3-BHK        | 781            | NORTH  | 1202                      |
| EAST   | 1090                      | 40          | 3-BHK        | 967            | NORTH  | 1488                      |
| EAST   | 1090                      | 41          | 2-BHK        | 616            | NORTH  | 948                       |
| EAST   | 1090                      | 42          | 2-BHK        | 647            | NORTH  | 996                       |
| EAST   | 1090                      | 43          | 2-BHK        | 673            | NORTH  | 1036                      |
| EAST   | 1090                      | 44          | 2-BHK        | 645            | NORTH  | 993                       |
| EAST   | 1090                      | 45          | 3-BHK        | 781            | NORTH  | 1202                      |
| EAST   | 1090                      | 46          | 3-BHK        | 938            | NORTH  | 1444                      |
| EAST   | 1090                      | 47          | 3-BHK        | 825            | NORTH  | 1270                      |
| EAST   | 1090                      | 48          | 3-BHK        | 931            | NORTH  | 1433                      |
| NORTH  | 816                       | 49          | 3-BHK        | 1053           | EAST   | 1620                      |
| EAST   | 1162                      | 50          | 3-BHK        | 931            | EAST   | 1433                      |
| EAST   | 1162                      | 51          | 3-BHK        | 869            | EAST   | 1337                      |
| EAST   | 1162                      | 52          | 2-BHK        | 792            | EAST   | 1219                      |
| EAST   | 1162                      | 53          | 2-BHK        | 708            | EAST   | 1090                      |
| NORTH  | 1536                      | 54          | 2-BHK        | 768            | EAST   | 1182                      |
| NORTH  | 1200                      | 55          | 2-BHK        | 747            | EAST   | 1150                      |
| NORTH  | 1202                      | 56          | 2-BHK        | 708            | EAST   | 1090                      |
| NORTH  | 1202                      |             |              |                |        |                           |