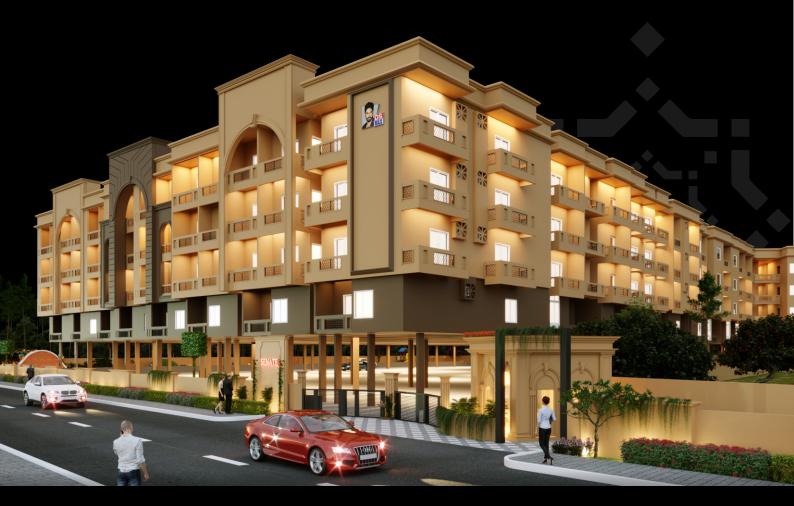

# SENATE

### Imagine - Live - Rejoice

BBMP APPROVED | 224 UNITS | STILT + 4 FLOORS BEGUR, BENGALURU - 560068

### **OVERVIEW:**

An elegant lifestyle awaits you at DS-MAX Senate on an ample stretch of land in Begur, with a Stilt + 4 floors. Located right in the middle of a promising city area, surrounded by an atmosphere you'll long to go back home. Ds-Max Senate is situated in an upcoming social infrastructure in the immediate vicinity, offering you a comfortable urban lifestyle and a promising financial future. The uniqueness that sets DS-MAX Senate apart are: