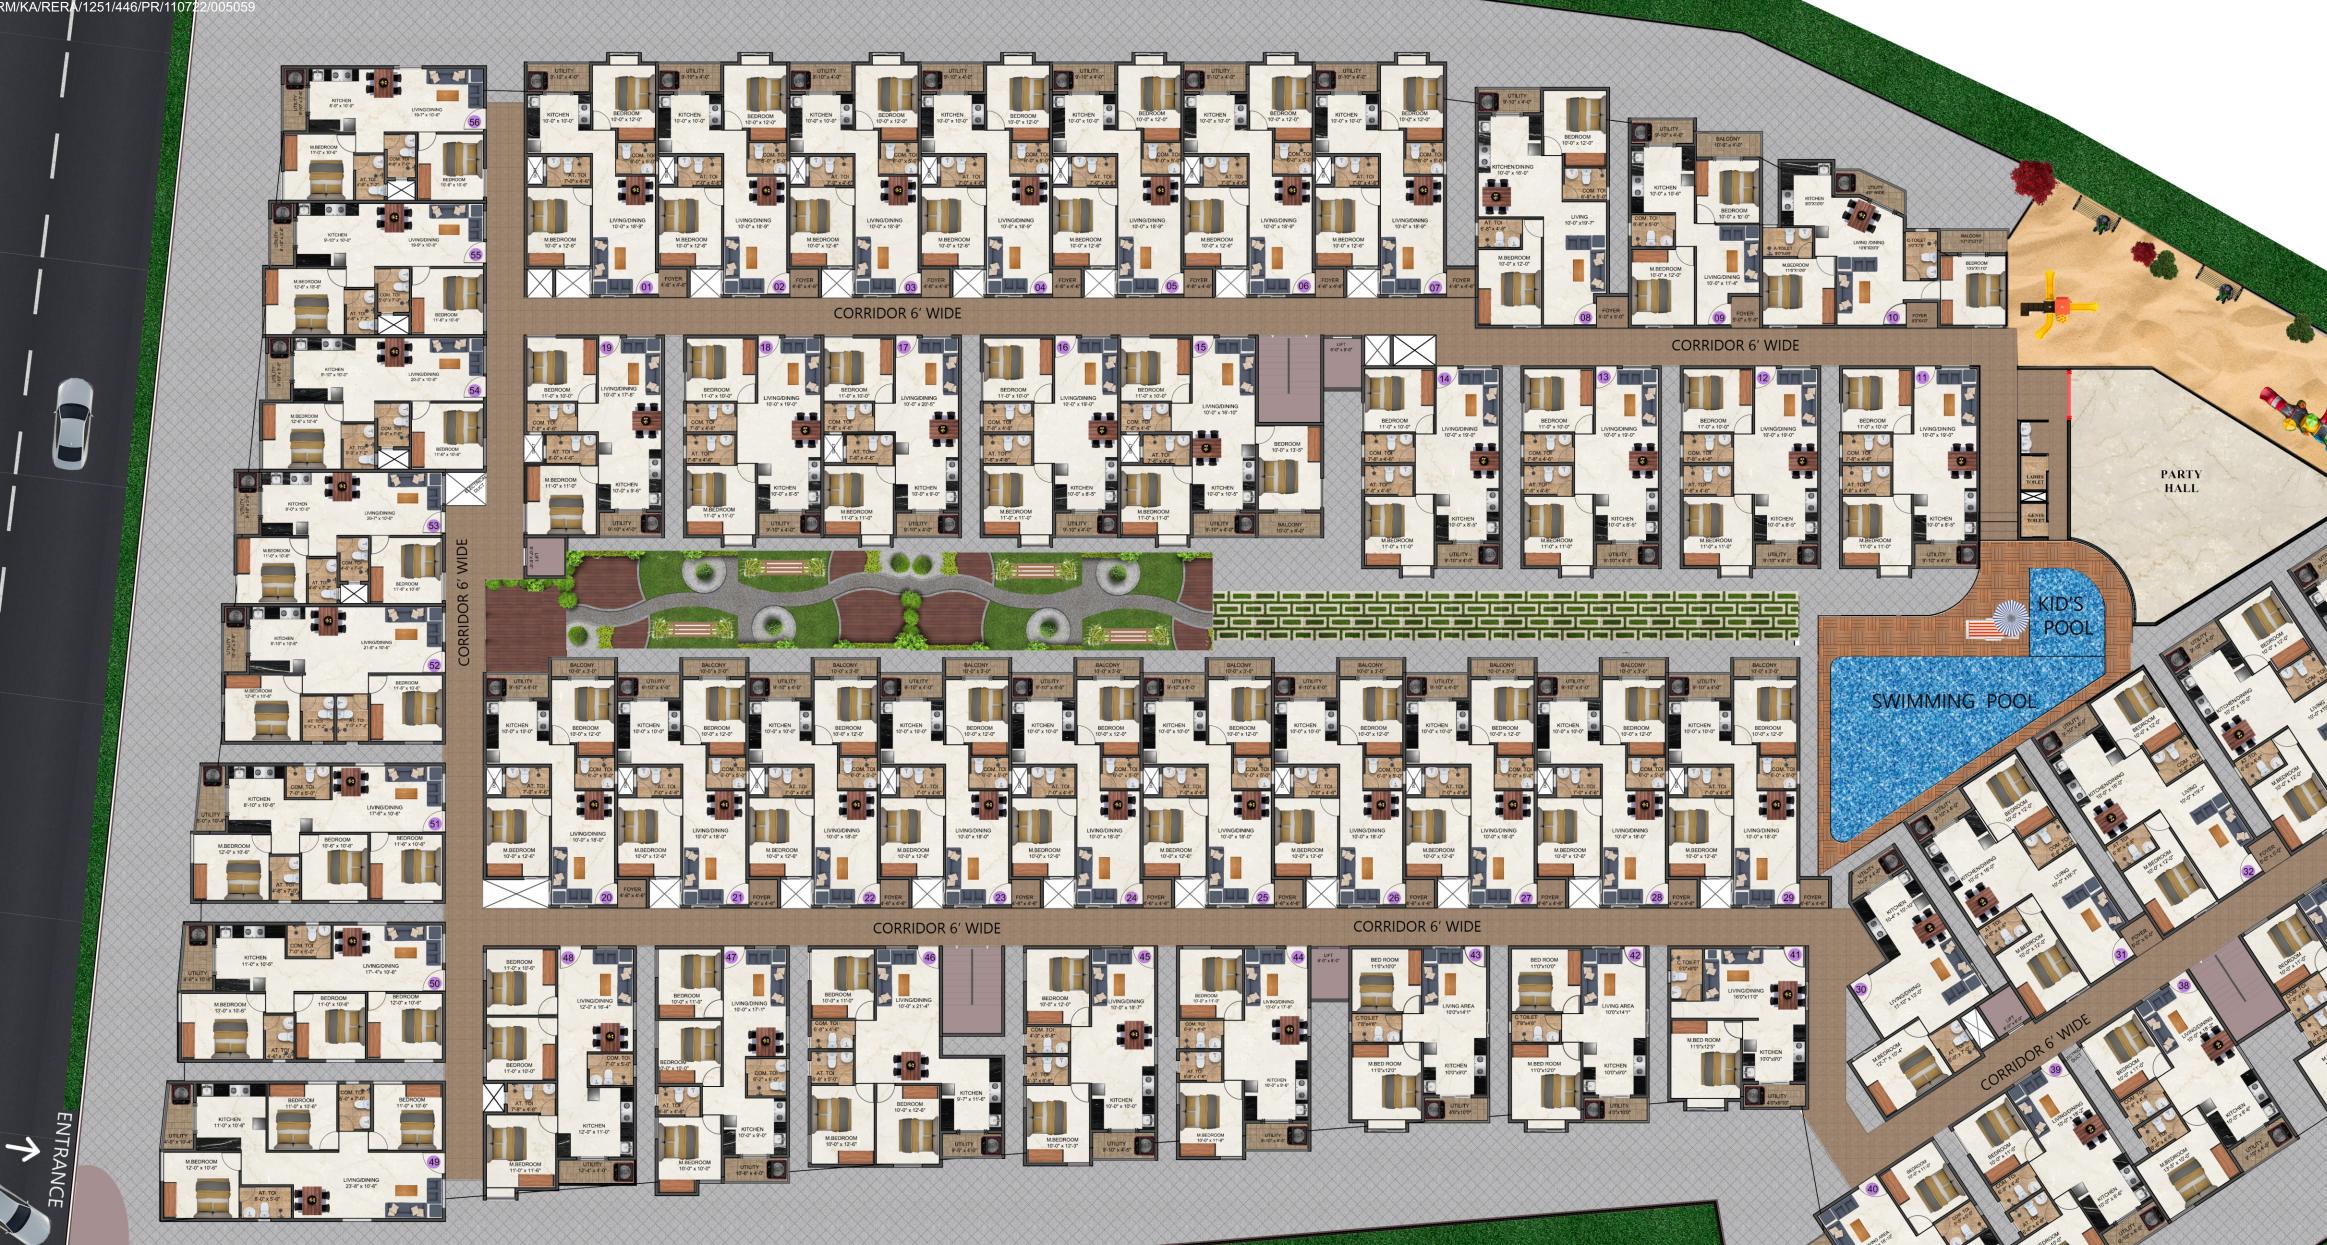

### **GROUND FLOOR AREA STATEMENT**

| FLAT<br>NO. | FLAT<br>TYPE | CARPET<br>AREA | FACING | SUPER<br>BUILT-UP<br>AREA |
|-------------|--------------|----------------|--------|---------------------------|
| 1           | 2-BHK        | 689            | EAST   | 1060                      |
| 2           | 2-BHK        | 689            | EAST   | 1060                      |
| 3           | 2-BHK        | 689            | EAST   | 1060                      |
| 4           | 2-BHK        | 689            | EAST   | 1060                      |
| 5           | 2-BHK        | 689            | EAST   | 1060                      |
| 6           | 2-BHK        | 689            | EAST   | 1060                      |
| 7           | 2-BHK        | 689            | EAST   | 1060                      |
| 8           | 2-BHK        | 755            | EAST   | 1162                      |
| 9           | 2-BHK        | 628            | EAST   | 967                       |
| 10          | 2-BHK        | 745            | EAST   | 1147                      |
| 11          | 2-BHK        | 658            | NORTH  | 1013                      |
| 12          | 2-BHK        | 658            | NORTH  | 1013                      |
| 13          | 2-BHK        | 658            | NORTH  | 1013                      |
| 14          | 2-BHK        | 658            | NORTH  | 1013                      |
| 15          | 3-BHK        | 816            | NORTH  | 1256                      |
| 16          | 2-BHK        | 658            | NORTH  | 1013                      |
| 17          | 2-BHK        | 640            | NORTH  | 985                       |
| 18          | 2-BHK        | 658            | NORTH  | 1013                      |
| 19          | 2-BHK        | 636            | NORTH  | 979                       |

| FLAT<br>NO. | FLAT<br>TYPE | CARPET<br>AREA | FACING | SUPER<br>BUILT-UP<br>AREA | FLAT<br>NO. | FLAT<br>TYPE | CARPET<br>AREA | FACING | SUPER<br>BUILT-UP<br>AREA |
|-------------|--------------|----------------|--------|---------------------------|-------------|--------------|----------------|--------|---------------------------|
| 20          | 2-BHK        | 708            | EAST   | 1090                      | 39          | 2-BHK        | 654            | NORTH  | 1007                      |
| 21          | 2-BHK        | 708            | EAST   | 1090                      | 40          | 3-BHK        | 835            | NORTH  | 1285                      |
| 22          | 2-BHK        | 708            | EAST   | 1090                      | 41          | 1-BHK        | 519            | NORTH  | 799                       |
| 23          | 2-BHK        | 708            | EAST   | 1090                      | 42          | 2-BHK        | 583            | NORTH  | 897                       |
| 24          | 2-BHK        | 708            | EAST   | 1090                      | 43          | 2-BHK        | 583            | NORTH  | 897                       |
| 25          | 2-BHK        | 708            | EAST   | 1090                      | 44          | 2-BHK        | 645            | NORTH  | 993                       |
| 26          | 2-BHK        | 708            | EAST   | 1090                      | 45          | 2-BHK        | 667            | NORTH  | 1027                      |
| 27          | 2-BHK        | 708            | EAST   | 1090                      | 46          | 3-BHK        | 826            | NORTH  | 1271                      |
| 28          | 2-BHK        | 708            | EAST   | 1090                      | 47          | 3-BHK        | 738            | NORTH  | 1136                      |
| 29          | 2-BHK        | 708            | EAST   | 1090                      | 48          | 3-BHK        | 841            | NORTH  | 1294                      |
| 30          | 1-BHK        | 530            | NORTH  | 816                       | 49          | 3-BHK        | 910            | EAST   | 1400                      |
| 31          | 2-BHK        | 755            | EAST   | 1162                      | 50          | 3-BHK        | 855            | EAST   | 1316                      |
| 32          | 2-BHK        | 755            | EAST   | 1162                      | 51          | 3-BHK        | 808            | EAST   | 1244                      |
| 33          | 2-BHK        | 755            | EAST   | 1162                      | 52          | 2-BHK        | 720            | EAST   | 1108                      |
| 34          | 2-BHK        | 755            | EAST   | 1162                      | 53          | 2-BHK        | 646            | EAST   | 994                       |
| 35          | 3-BHK        | 898            | NORTH  | 1382                      | 54          | 2-BHK        | 684            | EAST   | 1053                      |
| 36          | 2-BHK        | 654            | NORTH  | 1007                      | 55          | 2-BHK        | 674            | EAST   | 1037                      |
| 37          | 2-BHK        | 654            | NORTH  | 1007                      | 56          | 2-BHK        | 626            | EAST   | 964                       |
| 38          | 2-BHK        | 654            | NORTH  | 1007                      |             |              |                |        |                           |

## **TYPICAL FLOOR AREA STATEMENT**

| FLAT<br>NO. | FLAT<br>TYPE | CARPET<br>AREA | FACING | SUPER<br>BUILT-UP<br>AREA | FLAT<br>NO. | FLAT<br>TYPE | CARPET<br>AREA |
|-------------|--------------|----------------|--------|---------------------------|-------------|--------------|----------------|
| 1           | 2-BHK        | 689            | EAST   | 1060                      | 20          | 2-BHK        | 708            |
| 2           | 2-BHK        | 689            | EAST   | 1060                      | 21          | 2-BHK        | 708            |
| 3           | 2-BHK        | 689            | EAST   | 1060                      | 22          | 2-BHK        | 708            |
| 4           | 2-BHK        | 689            | EAST   | 1060                      | 23          | 2-BHK        | 708            |
| 5           | 2-BHK        | 689            | EAST   | 1060                      | 24          | 2-BHK        | 708            |
| 6           | 2-BHK        | 689            | EAST   | 1060                      | 25          | 2-BHK        | 708            |
| 7           | 2-BHK        | 689            | EAST   | 1060                      | 26          | 2-BHK        | 708            |
| 8           | 2-BHK        | 755            | EAST   | 1162                      | 27          | 2-BHK        | 708            |
| 9           | 2-BHK        | 628            | EAST   | 967                       | 28          | 2-BHK        | 708            |
| 10          | 2-BHK        | 745            | EAST   | 1147                      | 29          | 2-BHK        | 708            |
| 11          | 2-BHK        | 658            | NORTH  | 1013                      | 30          | 1-BHK        | 530            |
| 12          | 2-BHK        | 658            | NORTH  | 1013                      | 31          | 2-BHK        | 755            |
| 13          | 2-BHK        | 658            | NORTH  | 1013                      | 32          | 2-BHK        | 755            |
| 14          | 2-BHK        | 658            | NORTH  | 1013                      | 33          | 2-BHK        | 755            |
| 15          | 3-BHK        | 816            | NORTH  | 1256                      | 34          | 2-BHK        | 755            |
| 16          | 2-BHK        | 658            | NORTH  | 1013                      | 35          | 3-BHK        | 998            |
| 17          | 2-BHK        | 640            | NORTH  | 985                       | 36          | 3-BHK        | 780            |
| 18          | 2-BHK        | 658            | NORTH  | 1013                      | 37          | 3-BHK        | 781            |
| 19          | 2-BHK        | 636            | NORTH  | 979                       | 38          | 3-BHK        | 781            |

| FACING | SUPER<br>BUILT-UP<br>AREA | FLAT<br>NO. | FLAT<br>TYPE | CARPET<br>AREA | FACING | SUPER<br>BUILT-UP<br>AREA |
|--------|---------------------------|-------------|--------------|----------------|--------|---------------------------|
| EAST   | 1090                      | 39          | 3-BHK        | 781            | NORTH  | 1202                      |
| EAST   | 1090                      | 40          | 3-BHK        | 967            | NORTH  | 1488                      |
| EAST   | 1090                      | 41          | 2-BHK        | 616            | NORTH  | 948                       |
| EAST   | 1090                      | 42          | 2-BHK        | 647            | NORTH  | 996                       |
| EAST   | 1090                      | 43          | 2-BHK        | 673            | NORTH  | 1036                      |
| EAST   | 1090                      | 44          | 2-BHK        | 645            | NORTH  | 993                       |
| EAST   | 1090                      | 45          | 3-BHK        | 781            | NORTH  | 1202                      |
| EAST   | 1090                      | 46          | 3-BHK        | 938            | NORTH  | 1444                      |
| EAST   | 1090                      | 47          | 3-BHK        | 825            | NORTH  | 1270                      |
| EAST   | 1090                      | 48          | 3-BHK        | 931            | NORTH  | 1433                      |
| NORTH  | 816                       | 49          | 3-BHK        | 1053           | EAST   | 1620                      |
| EAST   | 1162                      | 50          | 3-BHK        | 931            | EAST   | 1433                      |
| EAST   | 1162                      | 51          | 3-BHK        | 869            | EAST   | 1337                      |
| EAST   | 1162                      | 52          | 2-BHK        | 792            | EAST   | 1219                      |
| EAST   | 1162                      | 53          | 2-BHK        | 708            | EAST   | 1090                      |
| NORTH  | 1536                      | 54          | 2-BHK        | 768            | EAST   | 1182                      |
| NORTH  | 1200                      | 55          | 2-BHK        | 747            | EAST   | 1150                      |
| NORTH  | 1202                      | 56          | 2-BHK        | 708            | EAST   | 1090                      |
| NORTH  | 1202                      |             |              |                |        |                           |