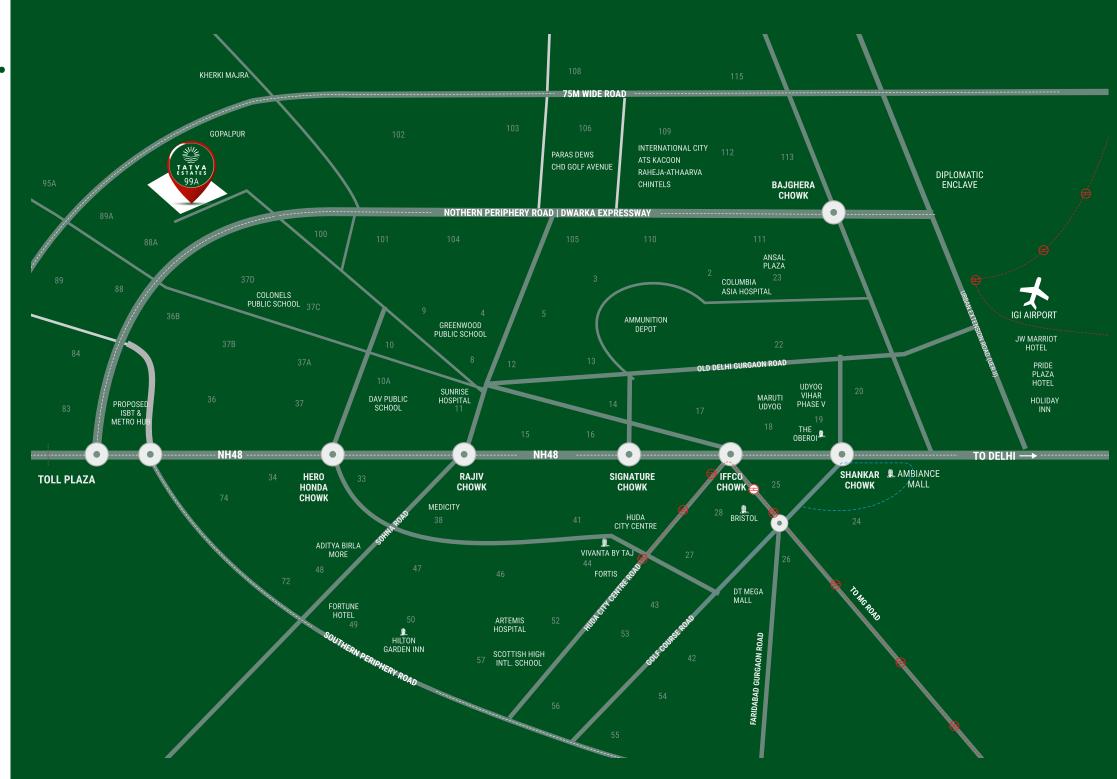

# A LOCATION THAT ADDS CONVENIENCE.

2 mins from Dwarka Expressway

25 mins from Indira Gandhi International Airport

40 mins from HUDA City Centre Metro Station

40 mins from Cyber City

Prestigious schools, hospitals, and shopping avenues in close proximity

Disclaimer: Map not to scale. The map is not necessarily accurate to the surveying or engineering standards. The map shown here is for illustration purposes only. It does not represent the ground survey and represents only the approximate relative location and boundaries. The location map depicts an indicative and selective representation of certain key developments around the Project. However, the Developer makes no representation regarding continuity/ existence of these developments/ landmarks going forward. Further, the driving time indicated is tentative and actual time may vary.