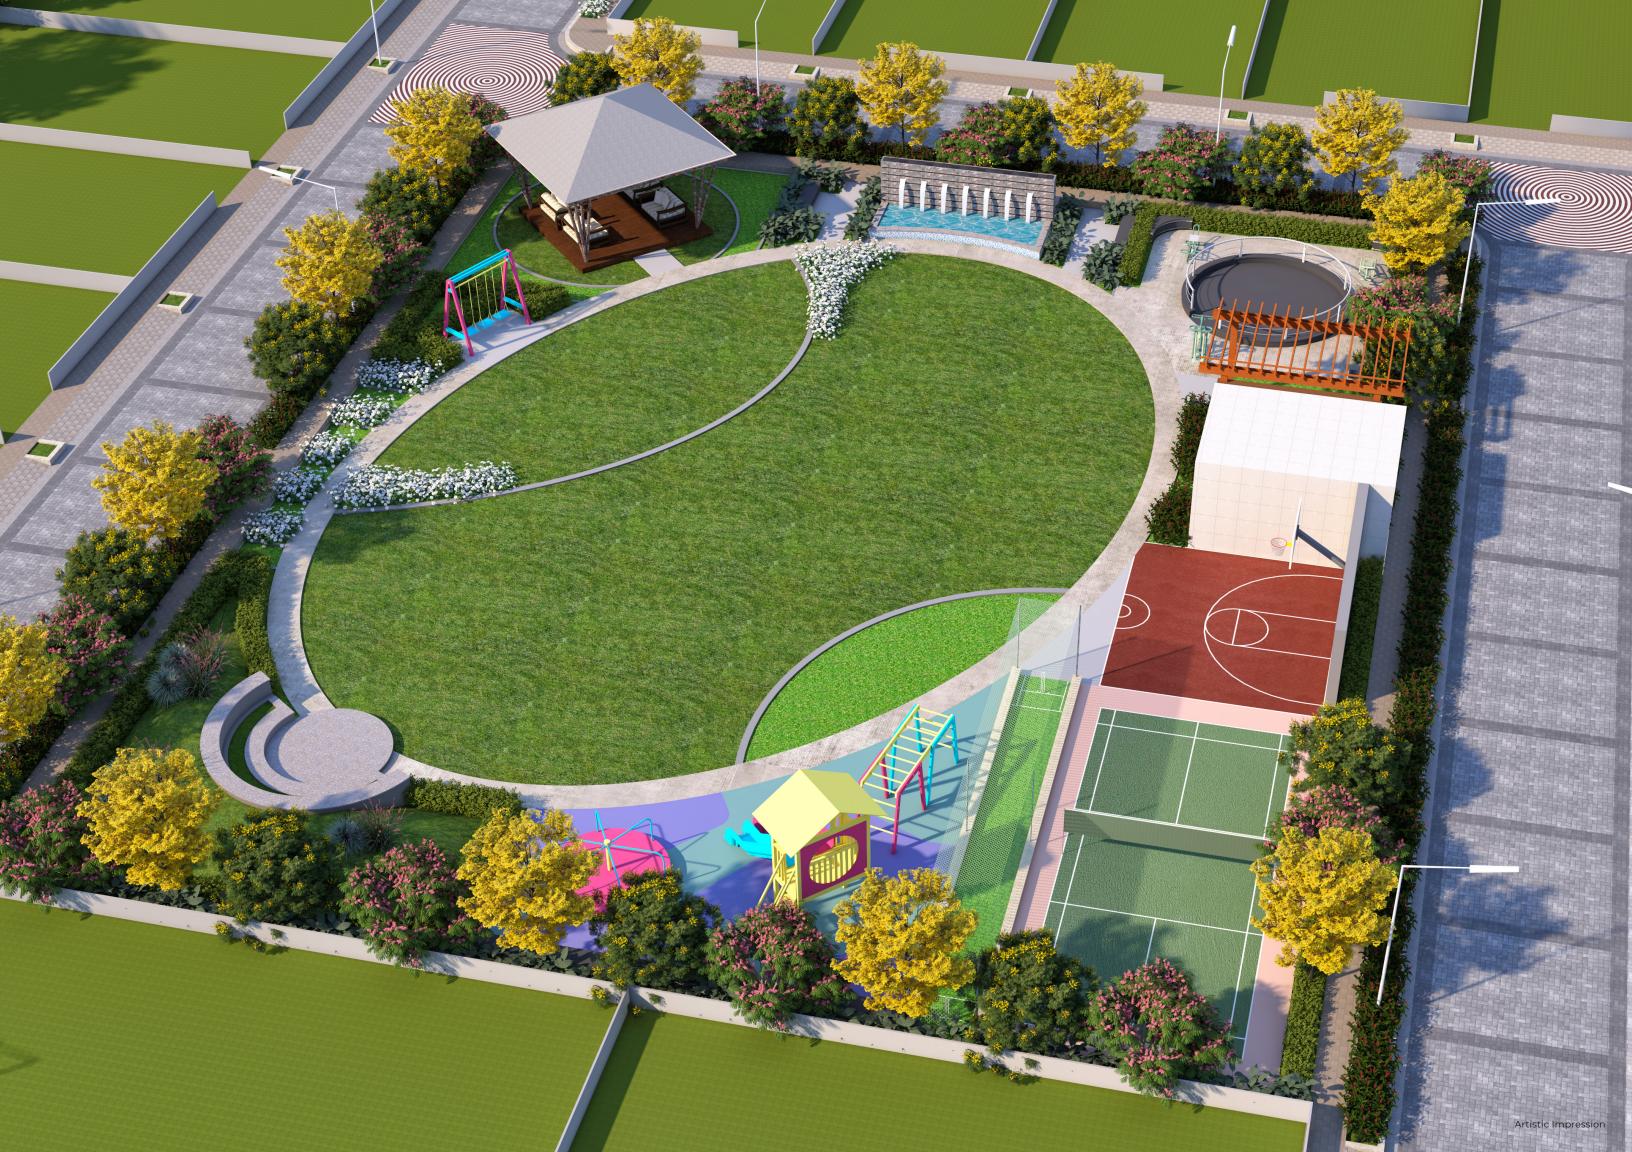

### PLOTTED FOR A PERFECT LIFE.

- 01 24M Wide Driveway
- O2 Commercial Area Parking
- 03 Commercial Area
- 04 Toilet
- 05 Service Area
- 06 Main Entrance
- **07** Entrance Gateway
- 08 Water Feature
- 09 Milk Booth
- 10 9M Wide Road
- 11 Space for community facility to Govt.
- 12 Badminton Court
- 13 Cricket Pitch
- 14 Kids Play Area
- 15 Open Air Theatre With Mounds

- 16 Yoga Garden
- 17 Multipurpose Garden
- 18 Half BasketBall
- 19 Jhula
- 20 Meditation Pavilion
- 21 Sitting Area
- 22 Skating Rink
- 23 Outdoor Fitness Zone
- 24 Kids Play Fountain
- 25 Sculpture
- 26 Pergola Seating (Elderly Zone)
- 27 Jogging Track
- 28 Flower Bed
- 29 Mound

A good life becomes great when it has been designed to give you everything that you desire.

The central greens is the life of the project, and hosts most of the amenities that enhance and enliven your lifestyle.

Spend a relaxing time at the meditation pavilion and yoga garden. Meet your fitness goals with a sprint at the jogging track or a workout at the outdoor fitness zone. Rest assured, a lifestyle you seek awaits you at Tatva Estates.