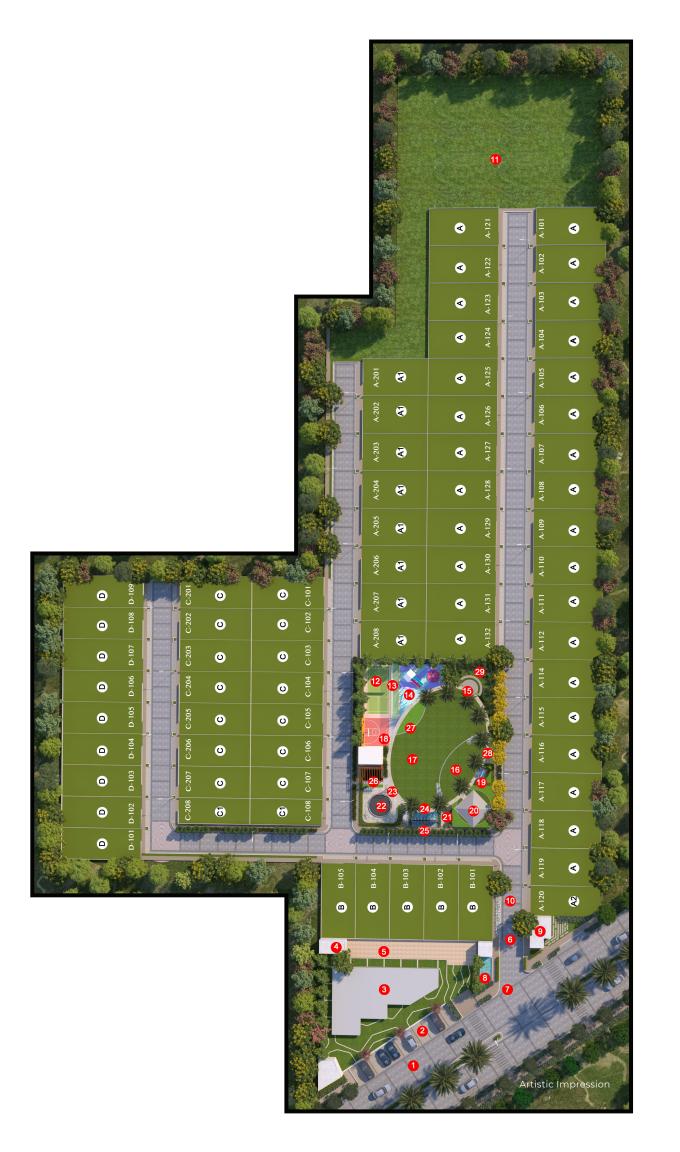

### PLOTTED FOR A PERFECT LIFE.

- 01 24M Wide Driveway
- O2 Commercial Area Parking
- 03 Commercial Area
- 04 Toilet
- 05 Service Area
- 06 Main Entrance
- **07** Entrance Gateway
- 08 Water Feature
- 09 Milk Booth
- 10 9M Wide Road
- 11 Space for community facility to Govt.
- 12 Badminton Court
- 13 Cricket Pitch
- 14 Kids Play Area
- 15 Open Air Theatre With Mounds

- 16 Yoga Garden
- 17 Multipurpose Garden
- 18 Half BasketBall
- 19 Jhula
- 20 Meditation Pavilion
- 21 Sitting Area
- 22 Skating Rink
- 23 Outdoor Fitness Zone
- 24 Kids Play Fountain
- 25 Sculpture
- 26 Pergola Seating (Elderly Zone)
- 27 Jogging Track
- 28 Flower Bed
- 29 Mound

| S. No. | Plot<br>Category | Number<br>of Plots | Plots         | Plots Area    |          |          |
|--------|------------------|--------------------|---------------|---------------|----------|----------|
|        |                  |                    | Width in Mts. | Width in Mts. | Sq. Mts. | Sq. Yds. |
| 1      | А                | 30                 | 9.00          | 16.65         | 149.85   | 179.22   |
| 2      | A1               | 8                  | 9.00          | 15.76         | 141.80   | 169.60   |
| 3      | A2               | 1                  | 117.26        |               |          |          |
| 4      | В                | 5                  | 8.28          | 18.10         | 149.89   | 179.26   |
| 5      | С                | 14                 | 7.64          | 17.54         | 133.95   | 160.21   |
| 6      | C1               | 2                  | 6.27          | 17.54         | 110.05   | 131.61   |
| 7      | D                | 9                  | 7.64          | 19.64         | 149.88   | 179.25   |