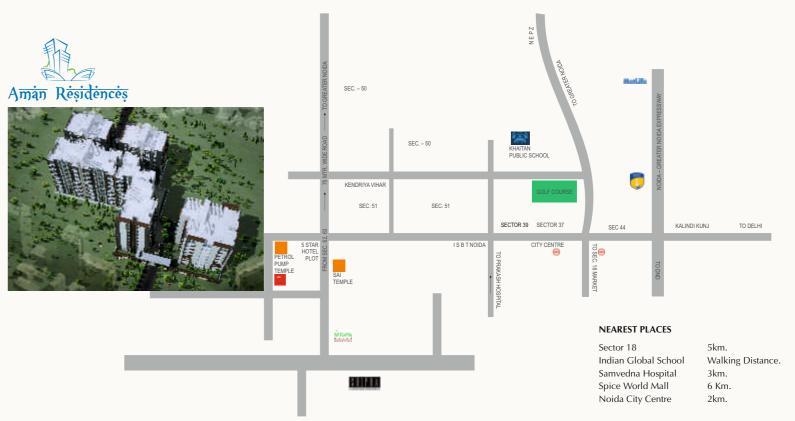

MAP NOT FOR SCALE

#### LOCATION MAP

5 min. drive from Metro Station

5 min. drive from Fortis Hospital

5 min. drive from FNG Expressway

5 min. drive from Sector - 18, Atta Market