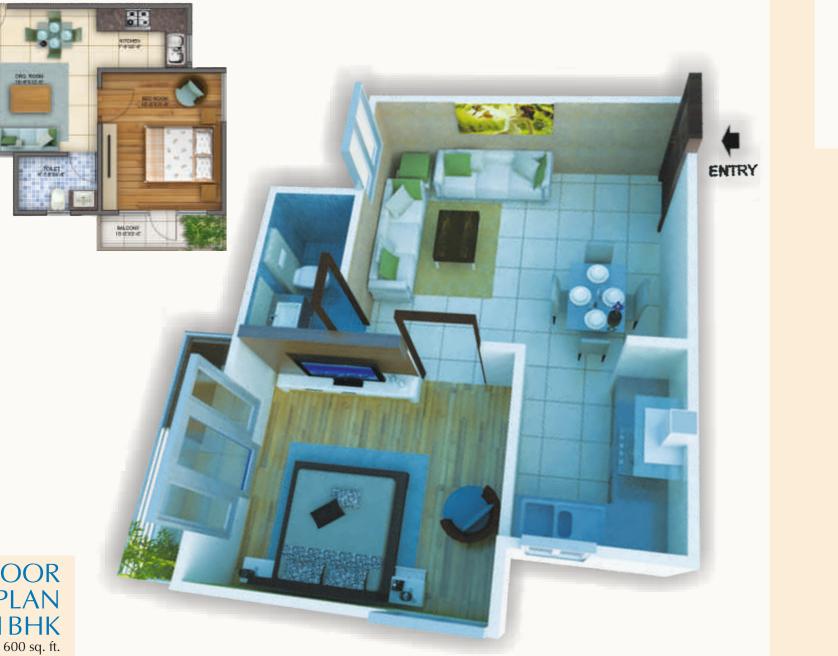

d other facilities for your entire family. Aman Residences give you a choice to choose your dream home that suits your lifestyle, budget and location.



# PRESTIGIOUS ADDRESS

Picture yourself a life in a quiet, clean, green world to call your own. Charming and intelligently-designed apartments available are crafted to appease your desires for an enriched life. Coming up at a prime location of noida, the project blends the preserving serenity of a home with modern life, subtle luxury and natural surrounds, making it ideal for becoming your permanent address.











### LIVE THE LIFE YOU ALWAYS ASPIRED FOR...

At the end of the day to share your stories; rejuvenating after a long week or sharing a light moment with friends. It will become your ultimate destination for everything.







Floor Plan 2BHK 900 sq. ft.

FLOOR PLAN 1BHK 600 sq. ft.



#### **SPECIFICATIONS**

| Floor Finishes  | Living / Dining<br>Bedroom<br>Stairs<br>Balconies | Vitrified Tiles<br>Vitrified Tiles<br>Kota Stone flooring on treads<br>Non – Skid Ceramic Tiles                                                                        |
|-----------------|---------------------------------------------------|------------------------------------------------------------------------------------------------------------------------------------------------------------------------|
| Toilets         | Floor<br>Walls<br>Counters<br>Other fixtures      | Non – Skid Tiles<br>Tiles upto 7' and OBD above<br>Granite Counters as per design<br>Looking mirror, towel ring /<br>rod, paper holder, soap dish<br>and health