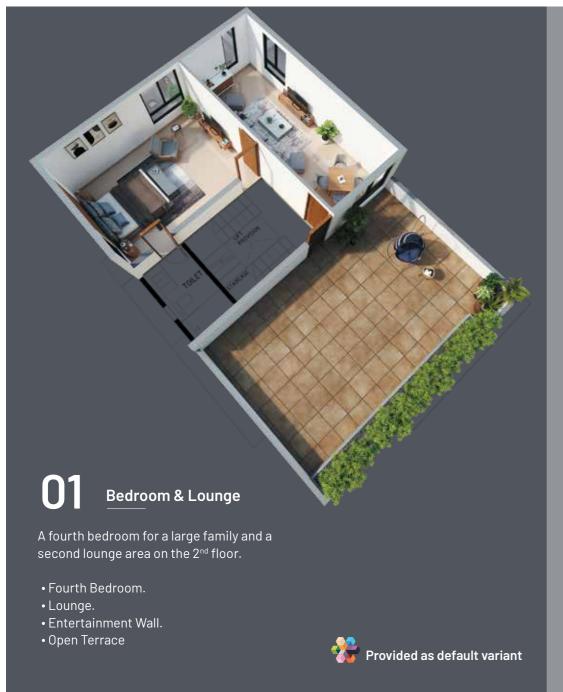

The ground floor plan has been laid out to complement a wide range of families and their individual needs. Here are just three variations of the same space.

## Spaces for everthing

dedicated spaces for every activity.

- Kitchen with Mini Breakfast Counter.
- Dining Area.
- Living Room
- Entertainment Wall.
- Family Room
- Outdoor Patio.

Relax, entertain or meditate.