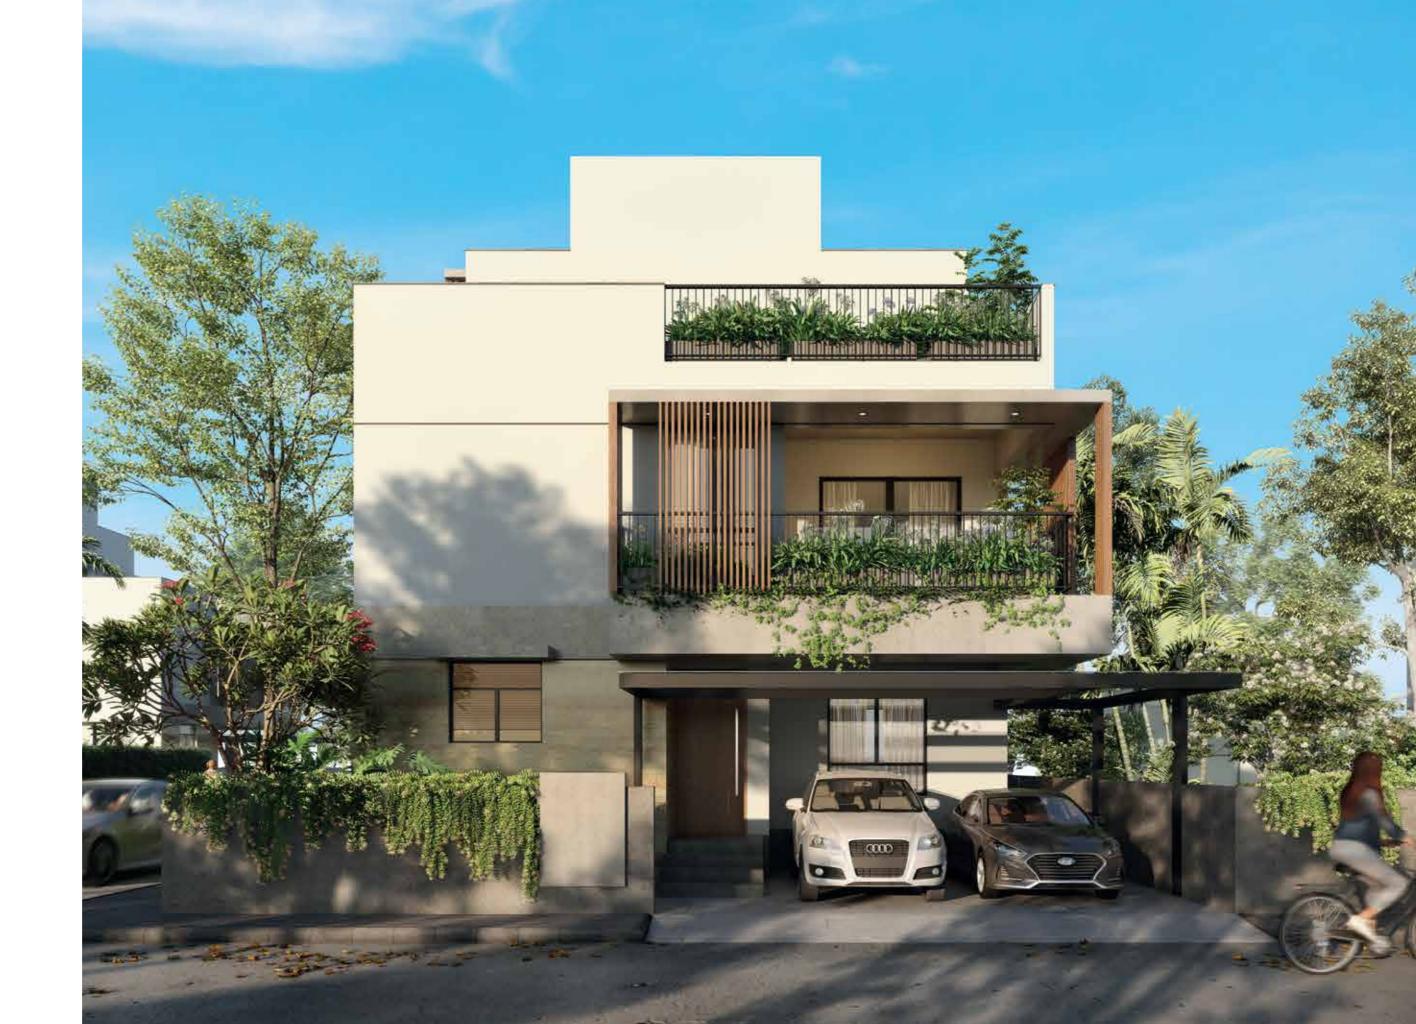

one large room on the 2<sup>nd</sup> floor.

Great light, ventilation and outdoor spaces on every floor.

Across all three floors of the villa, you will find an ample supply of large window openings, private balconies, private terraces and semi-open patios.

Column-free covered parking.

The covered car porach is designed to aesthetically blend into the front facade. It is column free and stretches 22 feet to cover both your cars.

Enough room to build any kitchen.