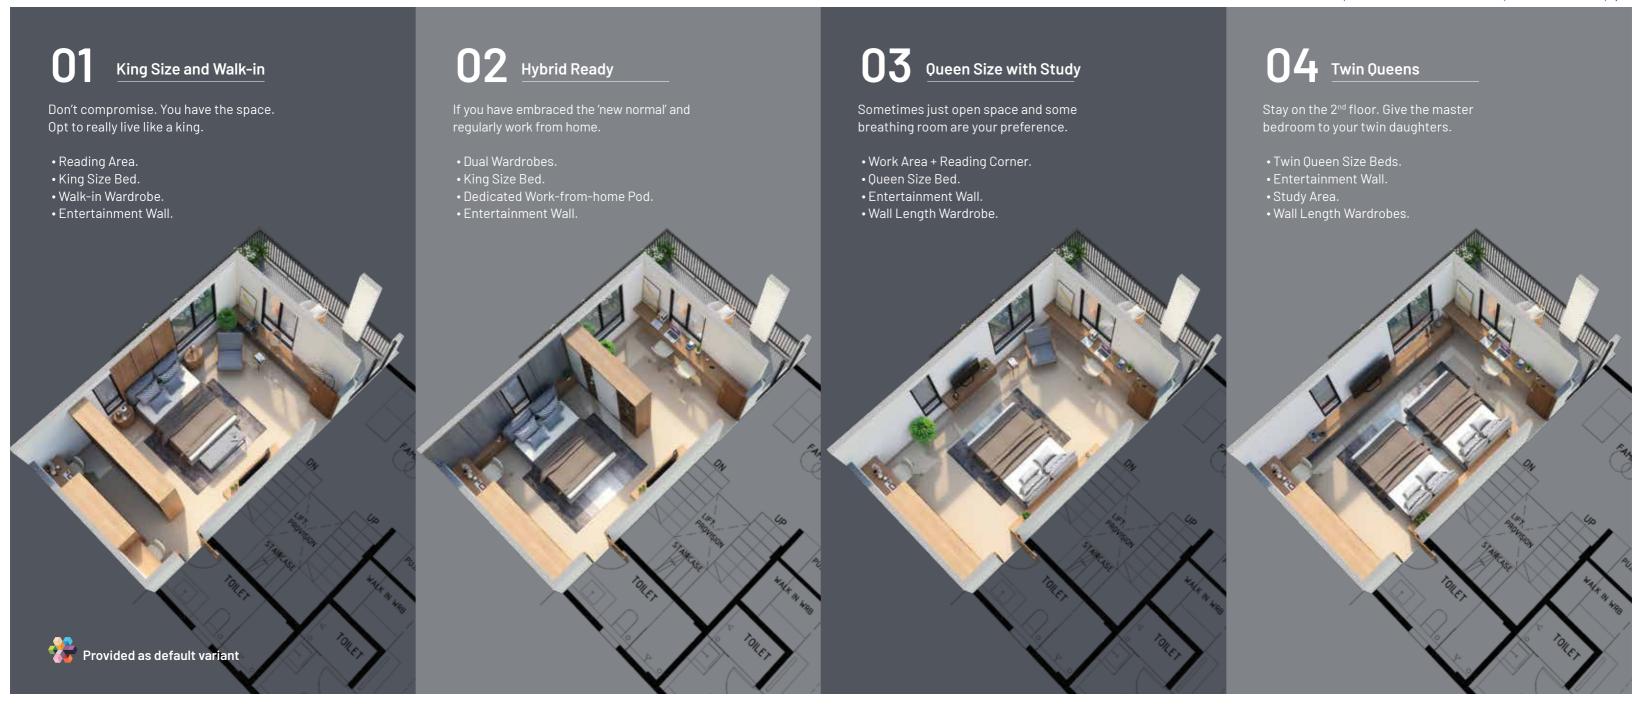

## There is more, make the 2<sup>nd</sup> floor suit your specific lifestyle choices.

Why settle for a standardized layout? The second floor plan is designed to cater to the varied needs of different families, with the ability to adapt and customize as per their lifestyle requirements. Here are some examples of how it can be adapted.

All renders and/or images shown are for reference only, they are subject to change without prior notice at the sole discretion of the developer for the betterment of the project.

Remove the seperating wall and create

one large room on the 2<sup>nd</sup> floor.

Great light, ventilation and outdoor spaces on every floor.

Across all three floors of the villa, you will find an ample supply of large window openings, private balconies, private terraces and semi-open patios.