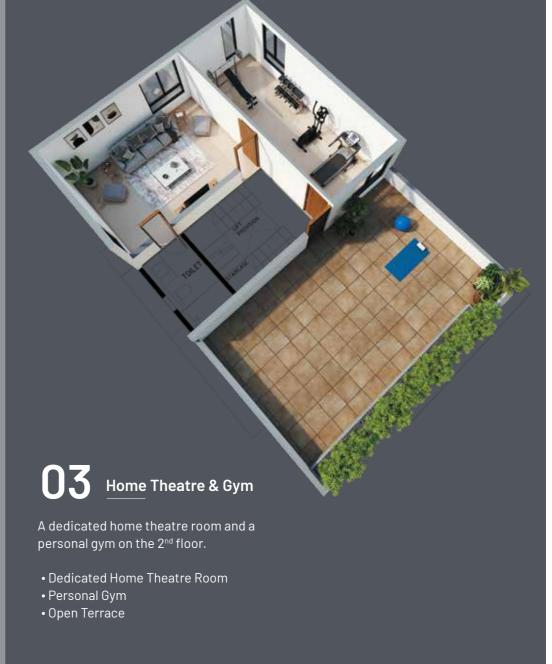

More space means you can customise your 2<sup>nd</sup> floor in many ways. How about one large space for with a home theatre setup and a bar near the open terrace?

## There is more, make the 2<sup>nd</sup> floor suit your specific lifestyle choices.

Why settle for a standardized layout? The second floor plan is designed to cater to the varied needs of different families, with the ability to adapt and customize as per their lifestyle requirements. Here are some examples of how it can be adapted.