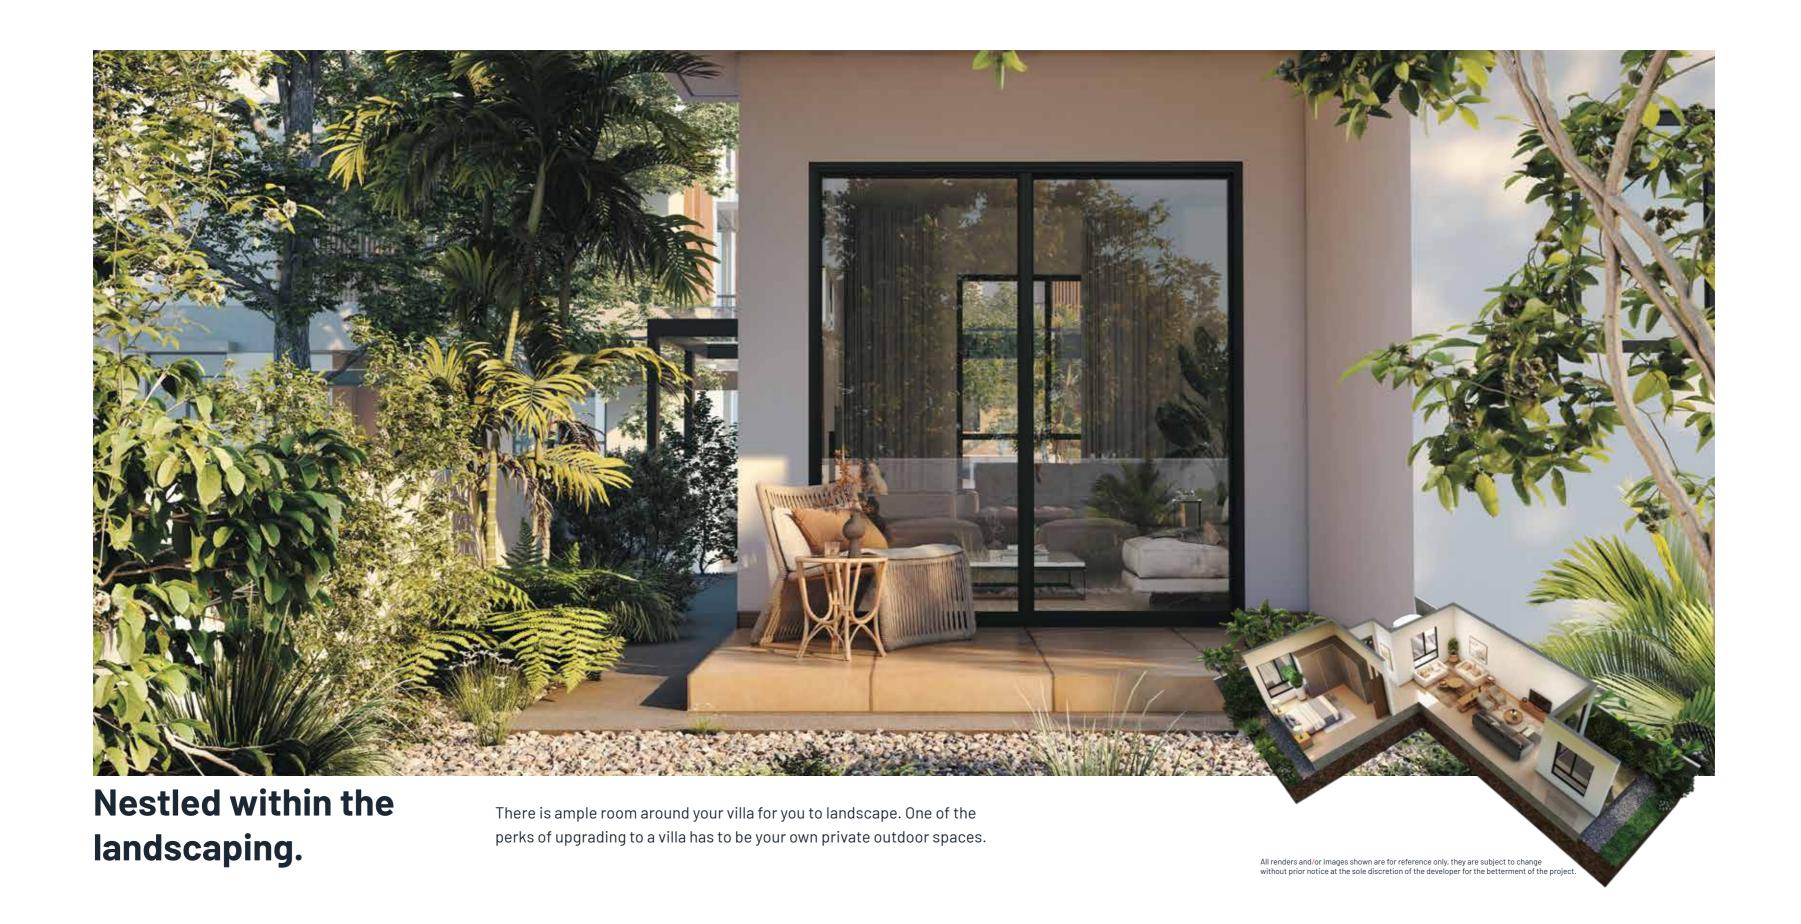

Relish a quiet coffee on the patio outside. Watch a loud movie with the kids. Have your friends over for evening tea. Yes, you can have seperate spaces for all three.

one large room on the 2<sup>nd</sup> floor.

Great light, ventilation and outdoor spaces on every floor.

Across all three floors of the villa, you will find an ample supply of large window openings, private balconies, private terraces and semi-open patios.