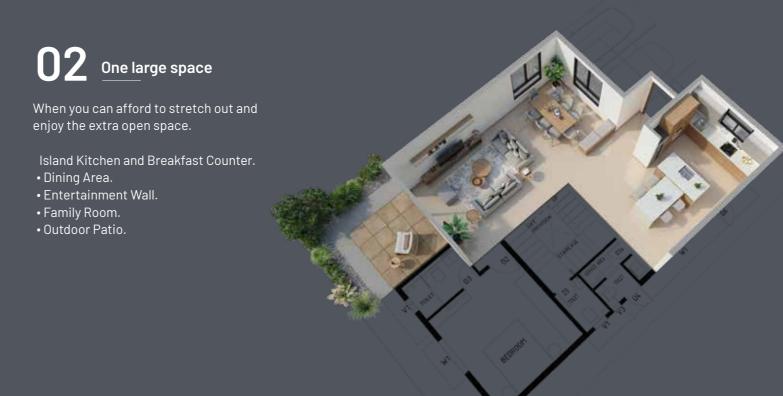

More space means you can customise your 2<sup>nd</sup> floor in many ways. How about one large space for with a home theatre setup and a bar near the open terrace?

## There is more, make the 2<sup>nd</sup> floor suit your specific lifestyle choices.

Why settle for a standardized layout? The second floor plan is designed to cater to the varied needs of different families, with the ability to adapt and customize as per their lifestyle requirements. Here are some examples of how it can be adapted.