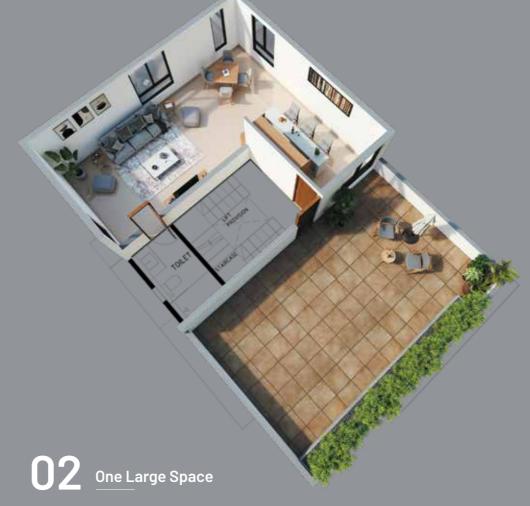

## There is more, make the 2<sup>nd</sup> floor suit your specific lifestyle choices.

Why settle for a standardized layout? The second floor plan is designed to cater to the varied needs of different families, with the ability to adapt and customize as per their lifestyle requirements. Here are some examples of how it can be adapted.

All renders and/or images shown are for reference only, they are subject to change without prior notice at the sole discretion of the developer for the betterment of the project.

Remove the seperating wall and create

one large room on the 2<sup>nd</sup> floor.

Great light, ventilation and outdoor spaces on every floor.

Across all three floors of the villa, you will find an ample supply of large window openings, private balconies, private terraces and semi-open patios.