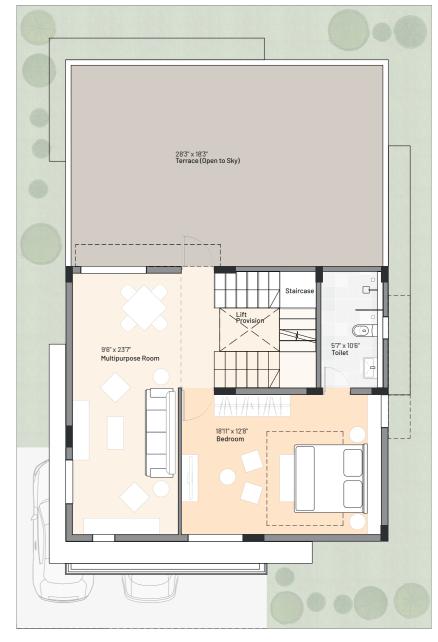

More space means you can customise your 2<sup>nd</sup> floor in many ways. How about one large space for with a home theatre setup and a bar near the open terrace?

## There is more, make the 2<sup>nd</sup> floor suit your specific lifestyle choices.

Why settle for a standardized layout? The second floor plan is designed to cater to the varied needs of different families, with the ability to adapt and customize as per their lifestyle requirements. Here are some examples of how it can be adapted.

All renders and/or images shown are for reference only, they are subject to change without prior notice at the sole discretion of the developer for the betterment of the project.

Remove the seperating wall and create

one large room on the 2<sup>nd</sup> floor.

Great light, ventilation and outdoor spaces on every floor.

Across all three floors of the villa, you will find an ample supply of large window openings, private balconies, private terraces and semi-open patios.