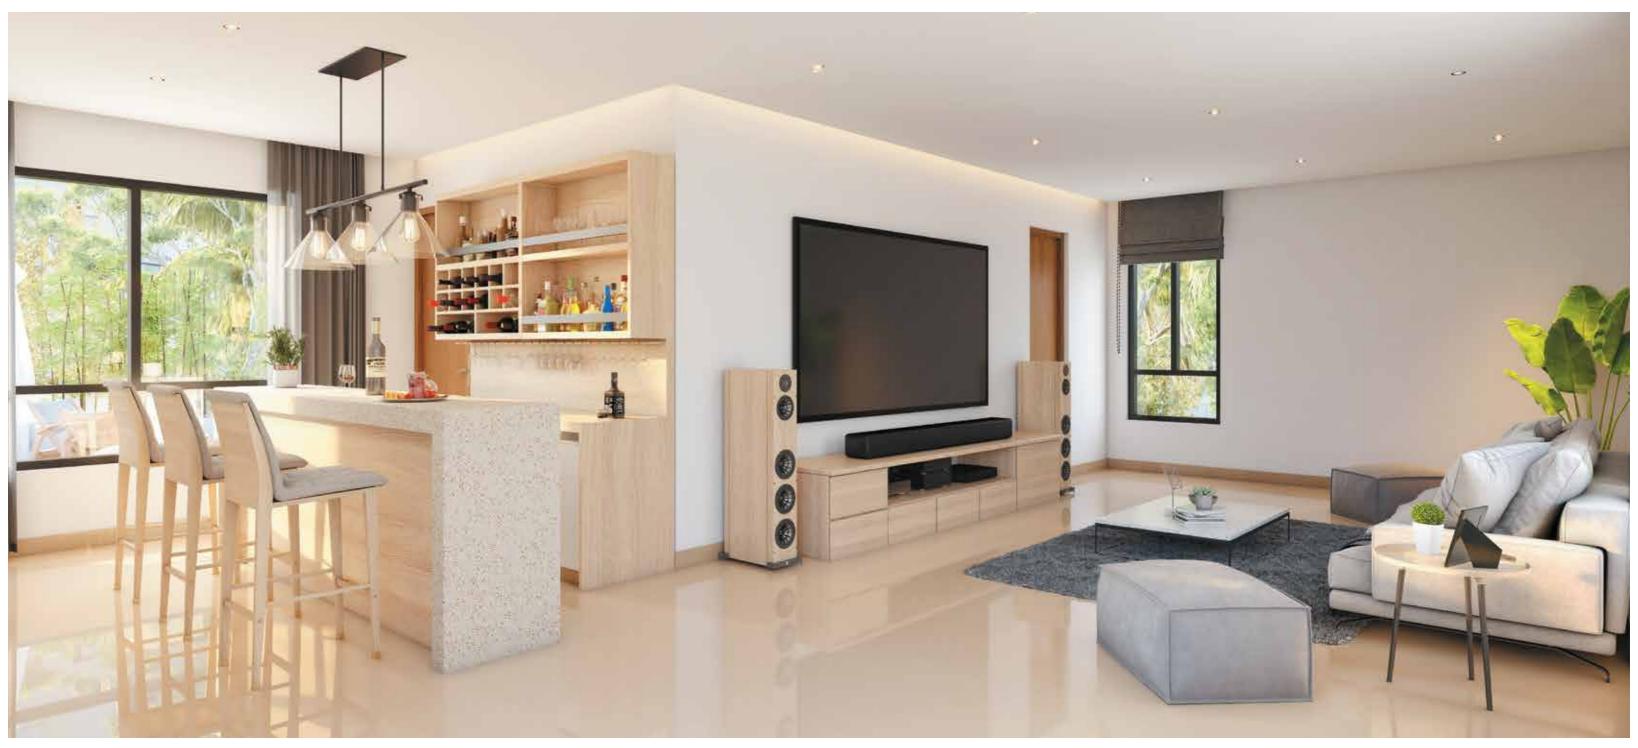

## Spaces for everthing

dedicated spaces for every activity.

- Kitchen with Mini Breakfast Counter.
- Dining Area.
- Living Room
- Entertainment Wall.
- Family Room
- Outdoor Patio.

Relax, entertain or meditate.

More space means you can customise your 2<sup>nd</sup> floor in many ways. How about one large space for with a home theatre setup and a bar near the open terrace?