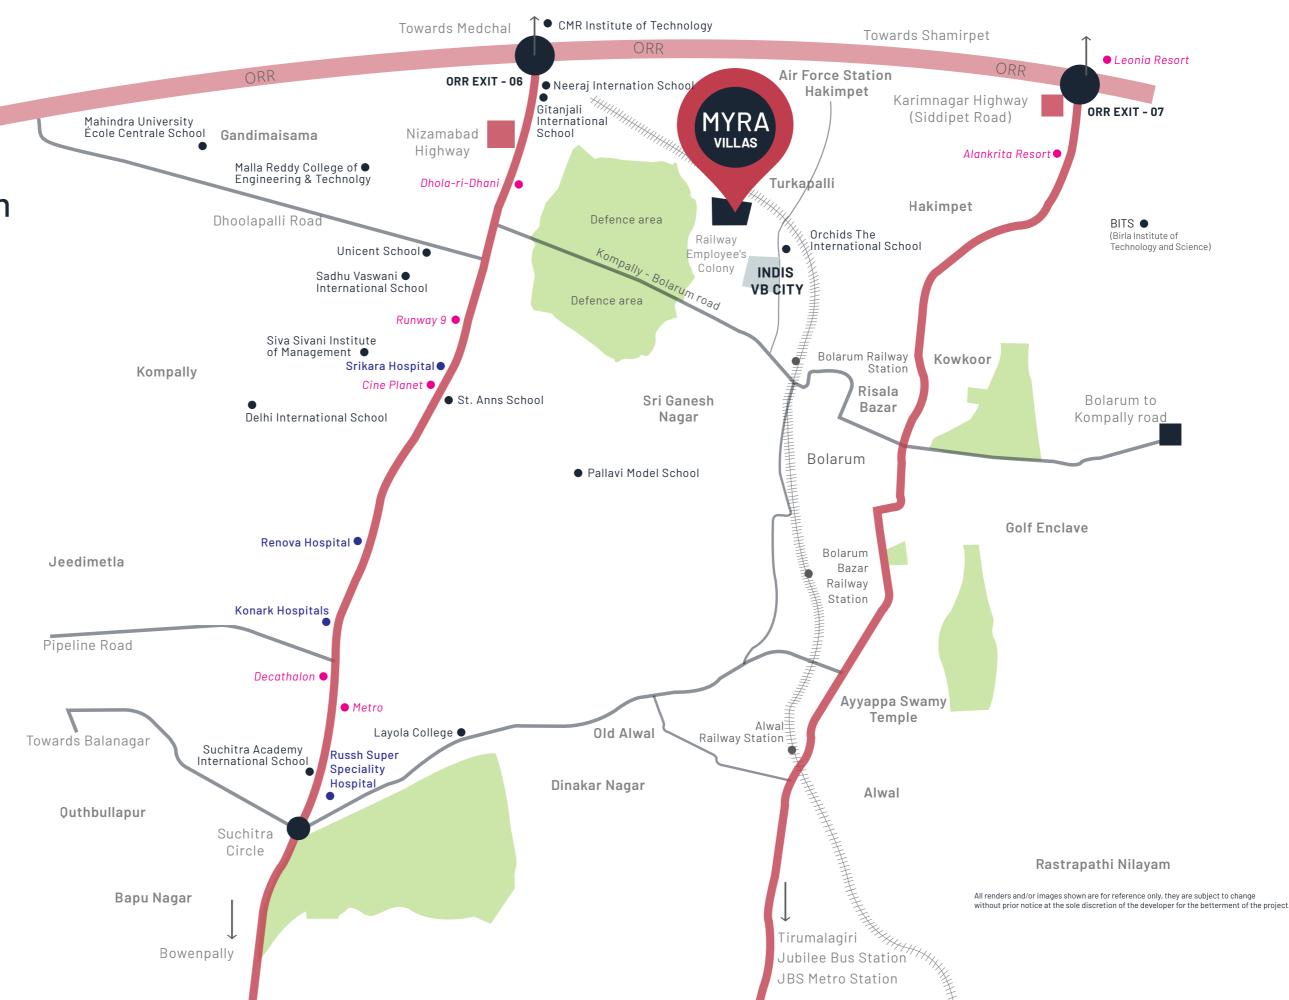

The unobstructed ground floor layout gives you the choice to really think about the kitchen you want. Then, place the breakfast counter and dining table accordingly.

MYRA Villas

Location map

Kompally - Bolarum