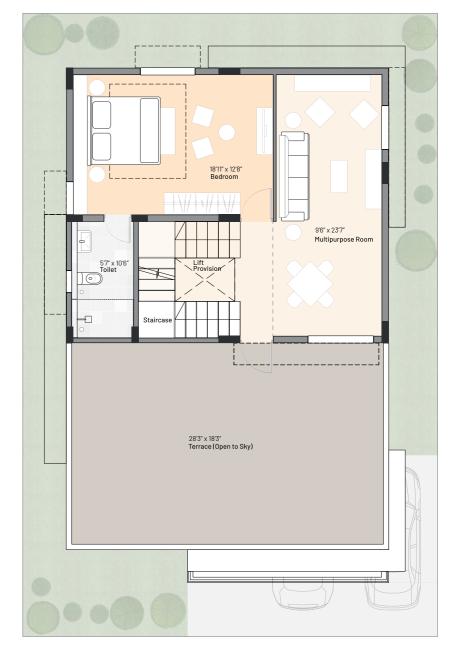

## There is more, make the 2<sup>nd</sup> floor suit your specific lifestyle choices.

Why settle for a standardized layout? The second floor plan is designed to cater to the varied needs of different families, with the ability to adapt and customize as per their lifestyle requirements. Here are some examples of how it can be adapted.

one large room on the 2<sup>nd</sup> floor.

Great light, ventilation and outdoor spaces on every floor.

Across all three floors of the villa, you will find an ample supply of large window openings, private balconies, private terraces and semi-open patios.