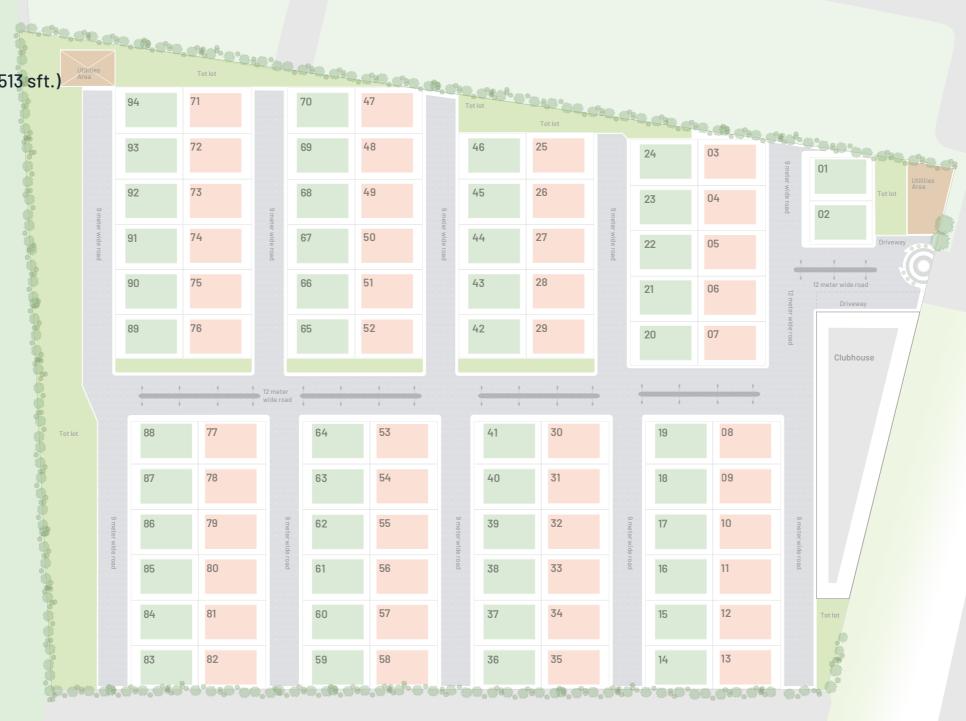

### Masterplan

8 acres, 94 Villas of 235 sq. yds. (3513 sft.)

Defence Land

Railway Employees Colony

West Facing East Facing

3,513 sft. (235 sq. yds.)

\*\*MYRA Villas
East Facing
3,513 sft. (235 sq. yds.)

Ground Floor 1,328 sft.