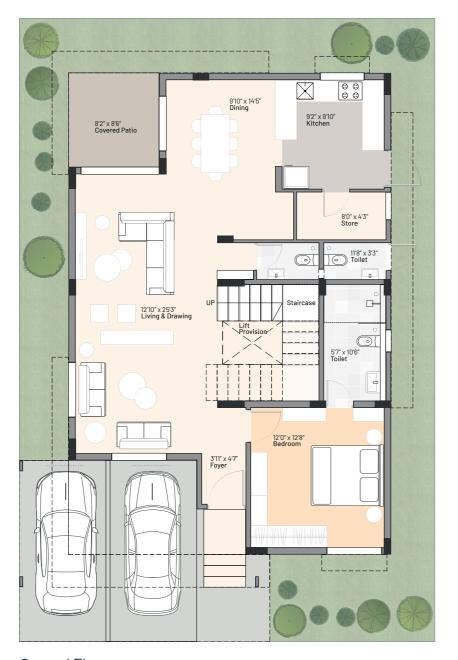

The ground floor plan has been laid out to complement a wide range of families and their individual needs. Here are just three variations of the same space.

## Spaces for everthing

dedicated spaces for every activity.

- Kitchen with Mini Breakfast Counter.
- Dining Area.
- Living Room
- Entertainment Wall.
- Family Room
- Outdoor Patio.

Relax, entertain or meditate.

The unobstructed ground floor layout gives you the choice to really think about the kitchen you want. Then, place the breakfast counter and dining table accordingly.

MYRA Villas

Location map

Kompally - Bolarum