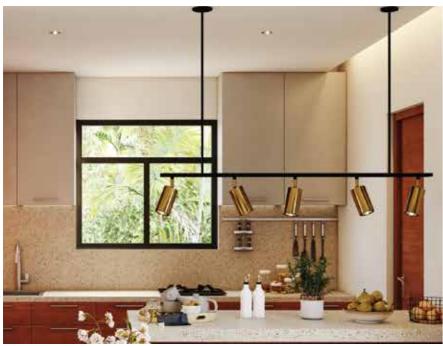

Column-free covered parking.

The covered car porach is designed to aesthetically blend into the front facade. It is column free and stretches 22 feet to cover both your cars.

Enough room to build any kitchen.

The unobstructed ground floor layout gives you the choice to really think about the kitchen you want. Then, place the breakfast counter and dining table accordingly.

MYRA Villas

Location map

Kompally - Bolarum