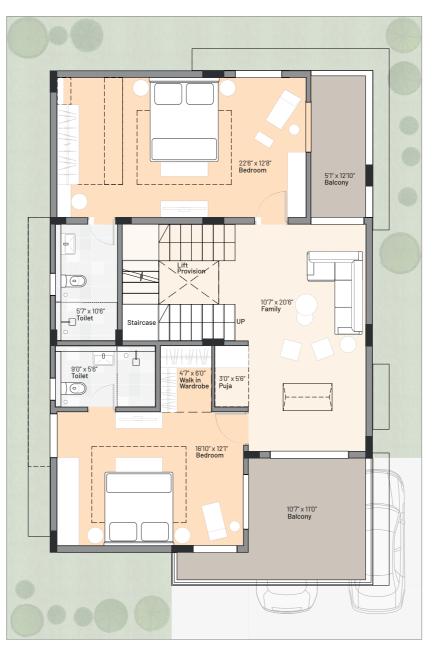

More space means you can customise your 2<sup>nd</sup> floor in many ways. How about one large space for with a home theatre setup and a bar near the open terrace?

## There is more, make the 2<sup>nd</sup> floor suit your specific lifestyle choices.

Why settle for a standardized layout? The second floor plan is designed to cater to the varied needs of different families, with the ability to adapt and customize as per their lifestyle requirements. Here are some examples of how it can be adapted.

one large room on the 2<sup>nd</sup> floor.

Great light, ventilation and outdoor spaces on every floor.

Across all three floors of the villa, you will find an ample supply of large window openings, private balconies, private terraces and semi-open patios.