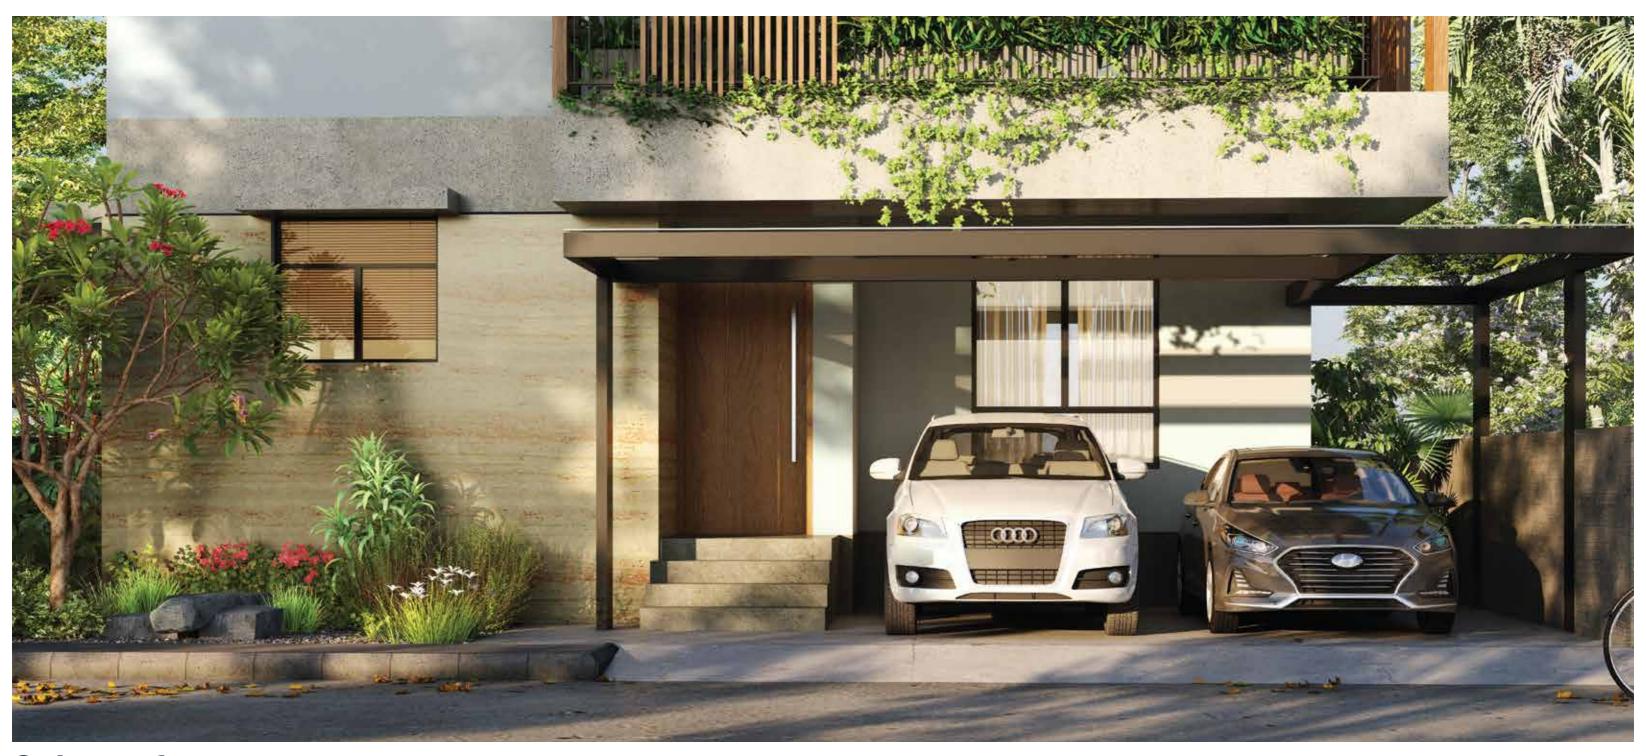

Column-free covered parking.

The covered car porach is designed to aesthetically blend into the front facade. It is column free and stretches 22 feet to cover both your cars.

Enough room to build any kitchen.