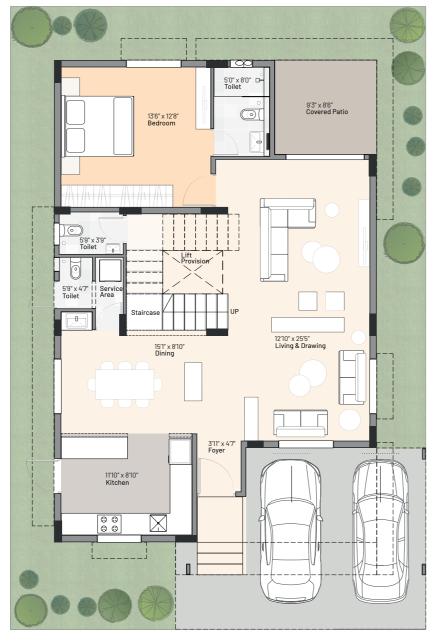

# If you are upgrading, then make your villa suit your lifestyle.

Every family has different needs. During the design phase, our team spent time exploring a variety of permutations and combinations of lifestyle needs.

The ground floor plan has been laid out to complement a wide range of families and their individual needs. Here are just three variations of the same space.

## Spaces for everthing

dedicated spaces for every activity.

- Kitchen with Mini Breakfast Counter.
- Dining Area.
- Living Room
- Entertainment Wall.
- Family Room
- Outdoor Patio.

Relax, entertain or meditate.

The unobstructed ground floor layout gives you the choice to really think about the kitchen you want. Then, place the breakfast counter and dining table accordingly.

MYRA Villas

Location map

Kompally - Bolarum