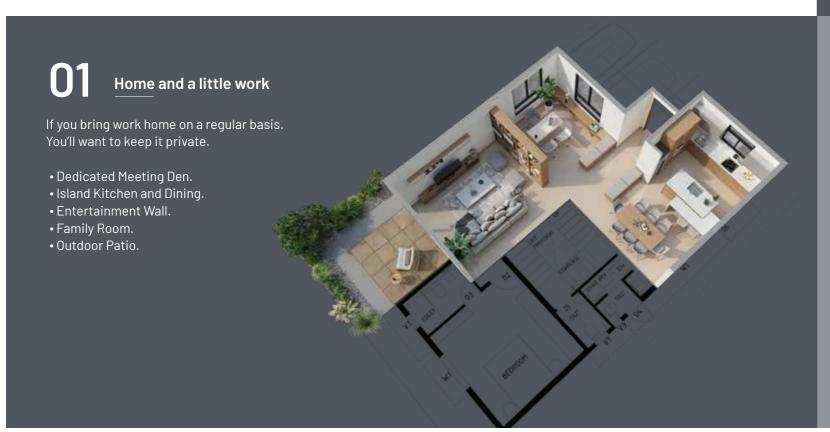

# If you are upgrading, then make your villa suit your lifestyle.

Every family has different needs. During the design phase, our team spent time exploring a variety of permutations and combinations of lifestyle needs.

The ground floor plan has been laid out to complement a wide range of families and their individual needs. Here are just three variations of the same space.

## Spaces for everthing

dedicated spaces for every activity.

- Kitchen with Mini Breakfast Counter.
- Dining Area.
- Living Room
- Entertainment Wall.
- Family Room
- Outdoor Patio.

Relax, entertain or meditate.