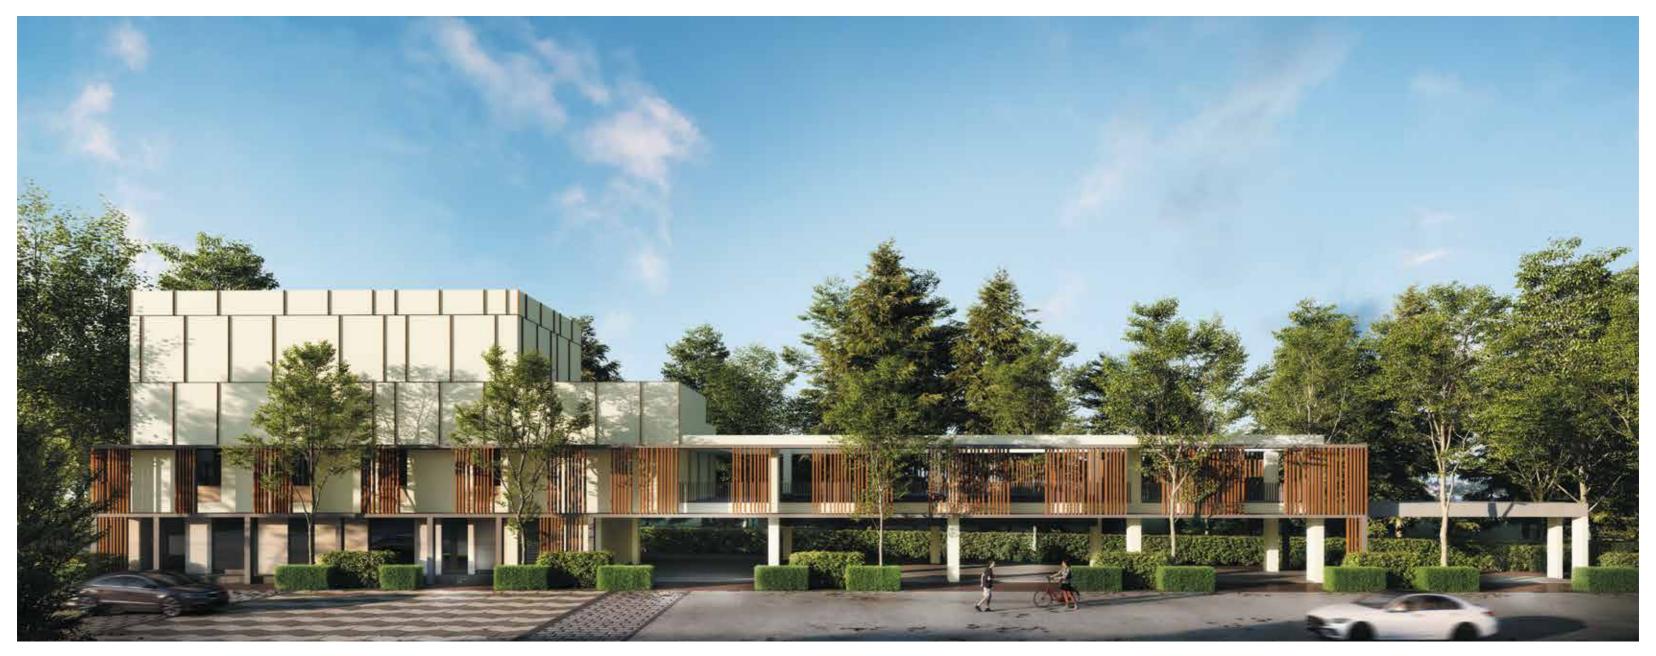

Second Floor / Lift + Staircase Headroom 879 sft.

Lifestyle extends into the clubhouse.

Exercise in the gym, play indoor games, throw a party, take a dip in the pool, and even practice your badminton skills. With so much to do, you'll be spoilt for choice!

- Indoor games
- Gym
- Swimming pool
- Multipurpose hall
- Indoor badminton court
- EV Charging Points

...and so much more.

more than a decade and 5,000 happy customers later, we are still obsessed with the engineering of a high-rise building.