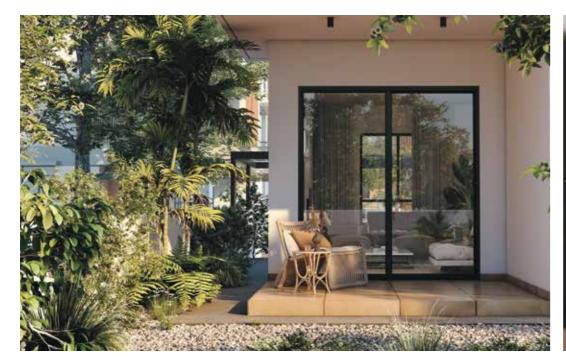

Relish a quiet coffee on the patio outside. Watch a loud movie with the kids. Have your friends over for evening tea. Yes, you can have seperate spaces for all three.

## Spaces for everthing

dedicated spaces for every activity.

- Kitchen with Mini Breakfast Counter.
- Dining Area.
- Living Room
- Entertainment Wall.
- Family Room
- Outdoor Patio.

Relax, entertain or meditate.