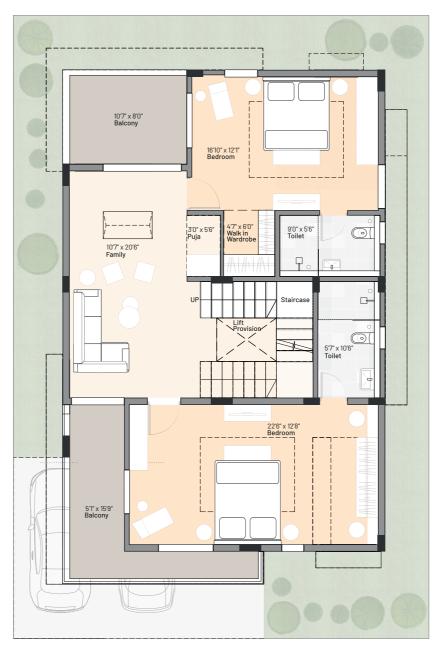

More space means you can customise your 2<sup>nd</sup> floor in many ways. How about one large space for with a home theatre setup and a bar near the open terrace?

## There is more, make the 2<sup>nd</sup> floor suit your specific lifestyle choices.

Why settle for a standardized layout? The second floor plan is designed to cater to the varied needs of different families, with the ability to adapt and customize as per their lifestyle requirements. Here are some examples of how it can be adapted.

one large room on the 2<sup>nd</sup> floor.

Great light, ventilation and outdoor spaces on every floor.

Across all three floors of the villa, you will find an ample supply of large window openings, private balconies, private terraces and semi-open patios.