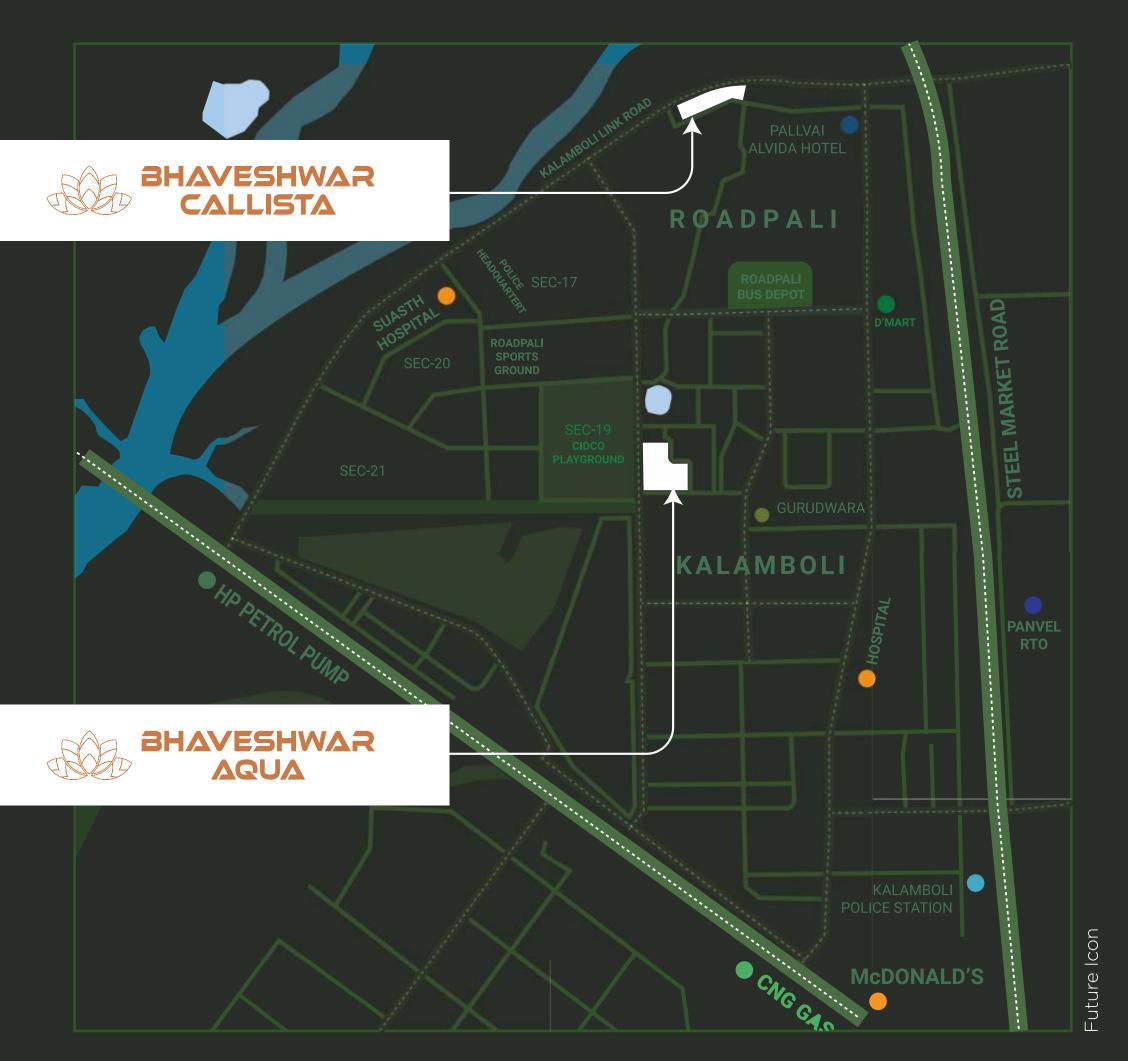

# connecting not just cities, but hearts too. Navi Mumbai International Airport Mumbai Pune Expressway MGS Hospital Suasth Hospital BHAVESHWAR CALLISTA Ä Balaji International School D-Mart щ Taloja MIDC Mansarovar Railway Station Upcoming Metro Station Upcoming Metro Station Kharghar Railway Station Central Park Palm Beach Road

# reaching new heights of Kalamboli

1, 2 & 3 Bed Lavishly Designed Residences with sLuxury gets magnified at Navi Mumbai's new landmark Bhaweshwar Callista. It's a new age world that offers world-class luxury residences.