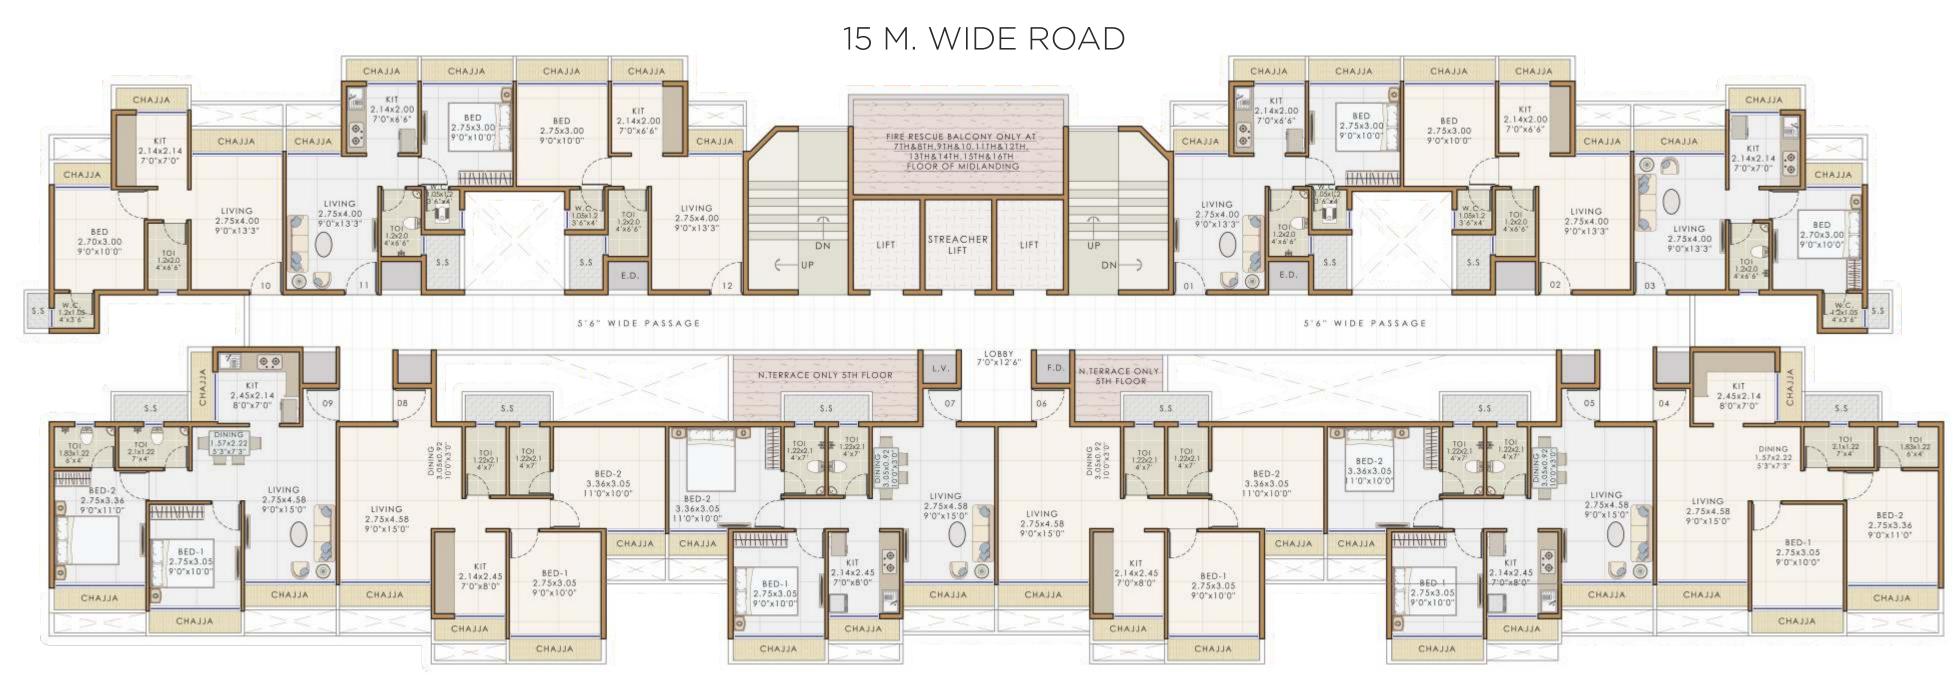

### 15 M. WIDE ROAD

30 M. WIDE ROAD

15 M. WIDE ROAD CHAJJA CHAJJA CHAJJA CHAJJA CHAJJA CHAJJA CHAJJA CHAJJA FIRE RESCUE BALCONY ONLY AT 7TH&8TH,9TH&10TH,11TH&12TH, BED-2 2.75x3.05 9'0'x10'0' BED-2 2.75×3.05 9'0'×10'0' KIT 2.10×3.05 7'0'x10'0" 13TH&14TH,15TH&16TH,17TH&18TH KIT 10x3.05 0\*x10\*0\* CHAJJA CHAJJA CHAJJA BED 2.75x3.05 9'0'x10'0' 2.10x3.05 7'0'x10'0' STREATCHER LIFT LIVING 2.75x4.27 9'0'x14'0" LIVING 2,75x4.27 9'0"x14'0" LIFT BED-1 3.05×2.75 10'0"x9'0" 6' WIDE PASSAGE LOBBY 14'0"X8'6" LOBBY 14'0"X8'6" KIT 2.85×2.45 9'6'×8'0" KIT 2.85×2.45 9'6"x8'0" 5.5. 5.5. BED-2 3.36×3.05 11'0'×10'0' BED-2 3.36x3.05 11'0'x10'0' 8ED-2 3.36x3.05 11101x10101 LIVING 5.08×3.05 16'9'×10'0" LIVING 3.05×4.88 10°0°x16°0° LIVING 3.05×4.88 10'0"×16'0" LIVING 3.05x4.88 10'0"x16'0" LIVING 3.05x4.88 10'0"x16'0" BED-2 3.05x3.36 10'0'x11'0' CHAJJA CHAJJA CHAJJA CHAJJA BED-1 2.75×3.05 9'0"×10'0" 8ED-1 2.75×3.05 9'0'×10'0' KIT 2.14x3.05 7'0'x10'0' KIT 2.14x3.05 7'0"x10'0" 8ED-1 2.75x3.05 9'0'x10'0' BED-1 2.75x3.05 9'0"x10'0" BED-1 2.75×3.05 9'0"×10"0" CHAJJA CHAJJA

30 M. WIDE ROAD

There's so much more to Bhaveshwar Callista than we can convey using this brochure. Learn the architectural floor plans and more about this project.