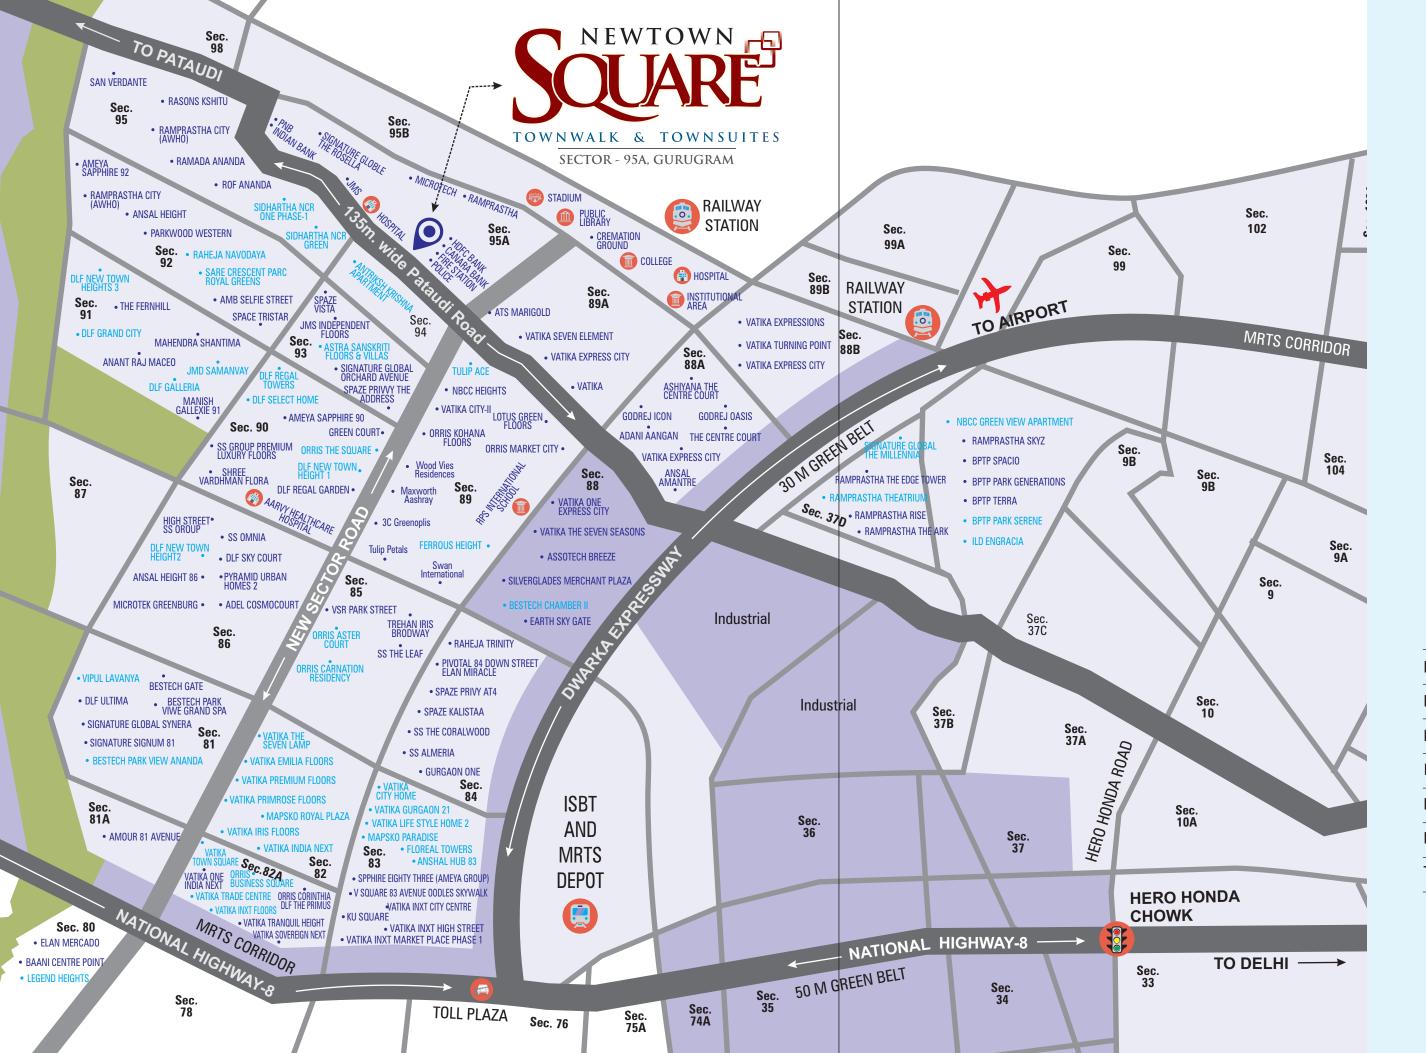

Through their CSR initiatives they also attempt to focus on public interaction in cities.

Lets make it better

TO JAIPUR

SECTOR - 95A, GURUGRAM HRERA Regd. No. 192 of 2017

| Dwarka Express Way       | 5 Minutes  |
|--------------------------|------------|
| Proposed Metro Station   | 5 Minutes  |
| NH-08 Highway            | 8 Minutes  |
| IMT Manesar              | 10 Minutes |
| KMP Expressway           | 10 Minutes |
| Hero Honda Chowk         | 10 Minutes |
| T3 International Airport | 15 Minutes |

Lets make it better

This map is not to scale & for indication purpose only.