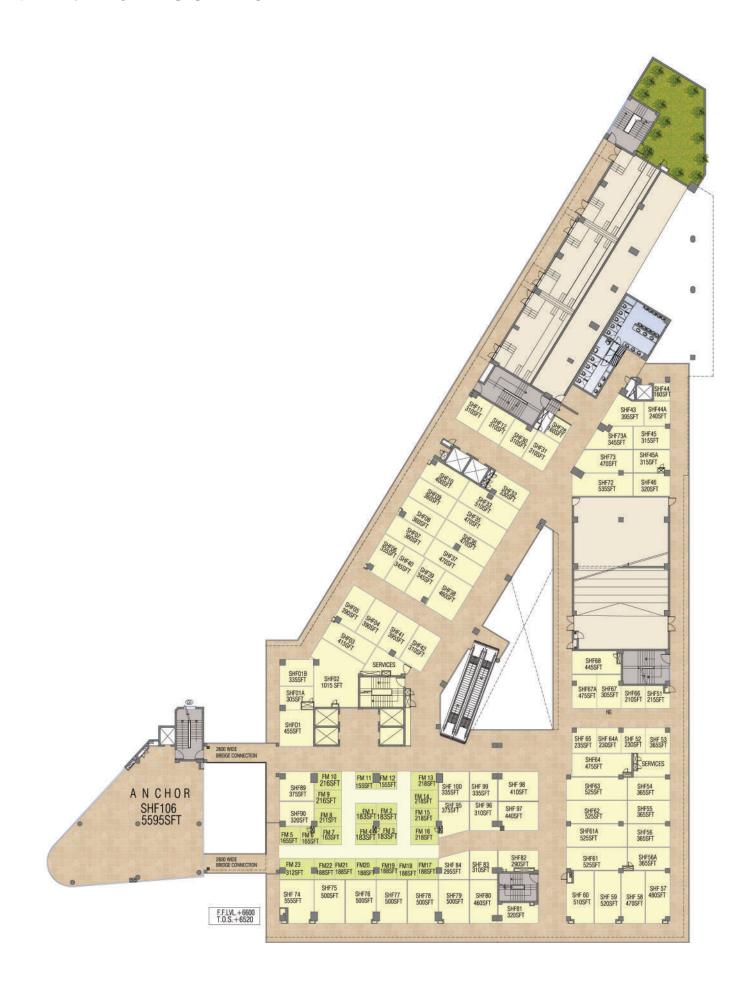

Well Planned vehicular & pedestrian traffic movement & Three-Level basement parking

3 Floors of Retail spaces to cater to the premium residential projects located at walking distance

Double Height Shops for International Style retail format with independent service utilities

RETAIL

FOOD COURT

MULTIPLEX

HOTEL

BANQUET