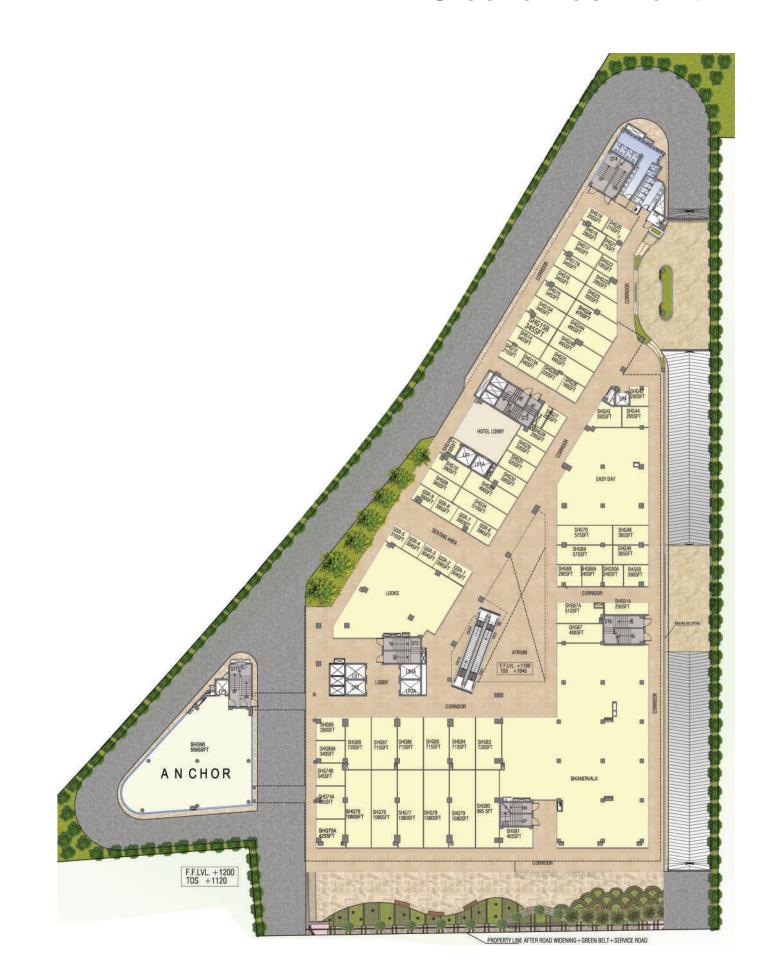

Well Planned vehicular & pedestrian traffic movement & Three-Level basement parking

3 Floors of Retail spaces to cater to the premium residential projects located at walking distance

Double Height Shops for International Style retail format with independent service utilities

RETAIL

FOOD COURT

MULTIPLEX

HOTEL

BANQUET