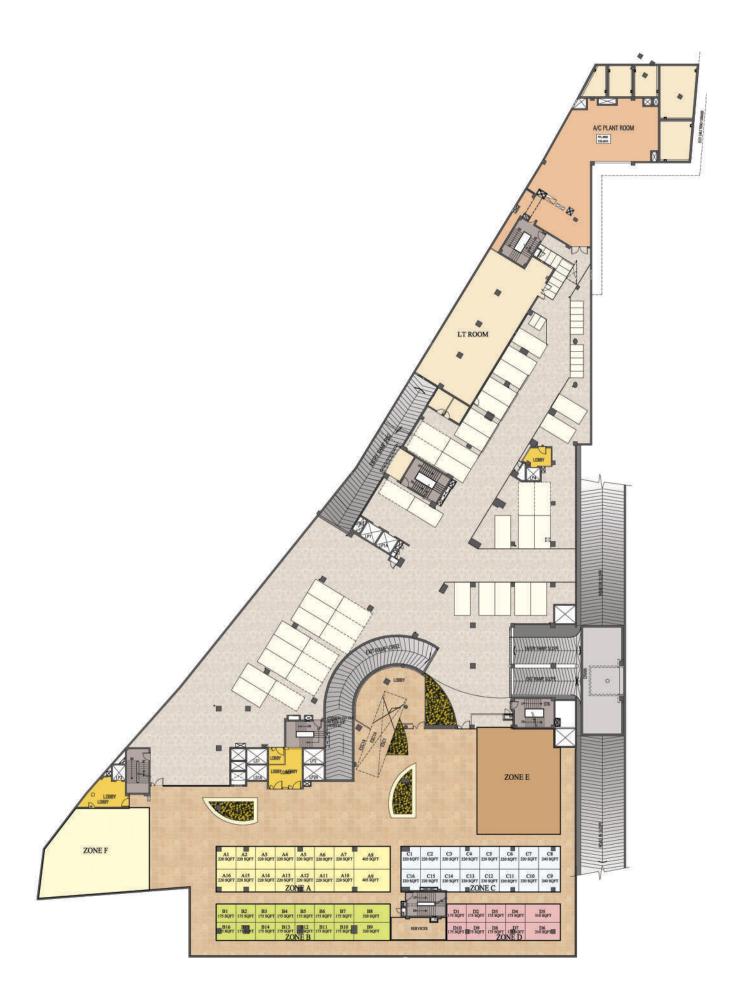

Well Planned vehicular & pedestrian traffic movement & Three-Level basement parking

3 Floors of Retail spaces to cater to the premium residential projects located at walking distance

Double Height Shops for International Style retail format with independent service utilities

RETAIL

FOOD COURT

MULTIPLEX

HOTEL

BANQUET