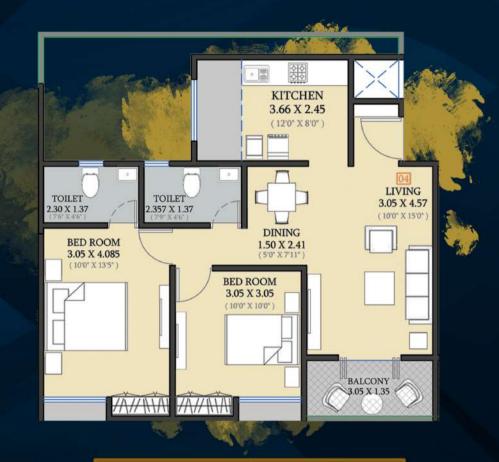

### FLOOR PLAN

| FLAT<br>TYPE | CARPET |         | TOTAL              | TOTAL             |
|--------------|--------|---------|--------------------|-------------------|
|              | FLAT   | BALCONY | CARPET<br>(SQ-MTS) | CARPET<br>(SQ-FT) |
| 2 BHK        | 642    | 44      | 63.71              | 686               |

Disclamer : This brochure is only for presentation and easy understanding purposes it can not make part of any legal agreement.