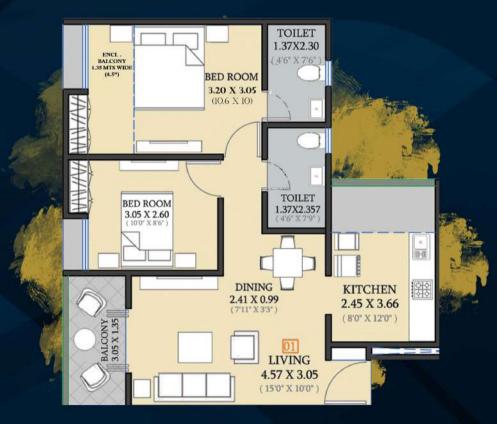

### FLOOR PLAN

| TYPICAL 2BHK- COMFORT |      |         |               |                    |                   |  |  |  |  |
|-----------------------|------|---------|---------------|--------------------|-------------------|--|--|--|--|
| FLAT<br>TYPE          |      | CARPET  |               |                    | TOTAL             |  |  |  |  |
|                       | FLAT | BALCONY | ENCL. BALCONY | CARPET<br>(SQ-MTS) | CARPET<br>(SQ-FT) |  |  |  |  |
| 2 BHK                 | 646  | 44      | 44            | 68.2               | 734               |  |  |  |  |

Disclamer: This brochure is only for presentation and easy understanding purposes it can not make part of any legal agreement