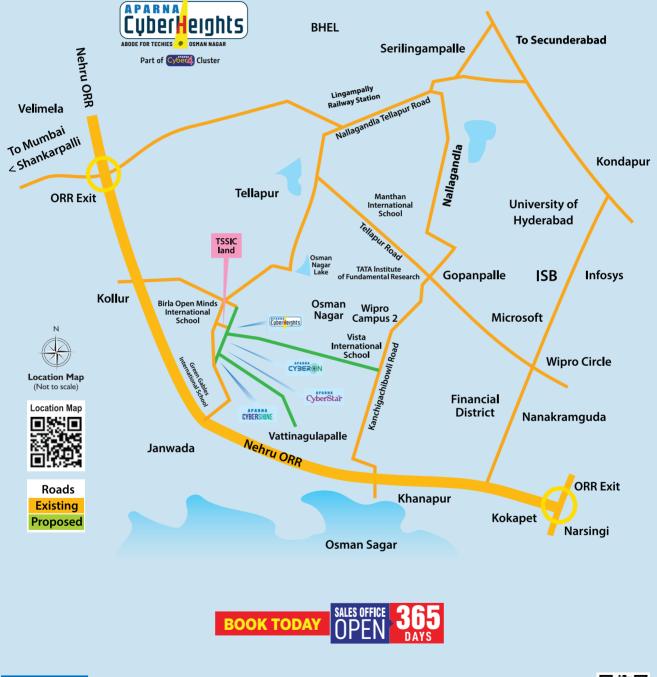

#### Fast-growing Osman Nagar

- 100 Ft. roads connecting to ORR service road
- HMDA approved 100 Ft. road proposed to be built opposite Cyber4
- The TSIIC land in front of the project may be used by future IT companies
- Quick and easy access to IT hubs
- Close to Financial District 12 Min Approx.

#### Connectivity to major hot-spots

- 100 Ft. road leading to Gopanpally Junction – 1 min.
- Osman Nagar Village 2 min.
- Birla Open Minds School 6 min.
- ORR Exit No. 2 9 min.
- Green Gables
- International School 9 min.
- SBI 12 min.
- HDFC 13 min.
- Ratnadeep 17 min.
- Upcoming Aparna Mall 17 min.

- Wipro 2 Campus @ Gopanpally - 18 min.
- Citizens Hospital 18 min.
- Lingampally Railway Station 18 min.
- Aksha Hospital 19 min.
  - TIFR (Tata Institute of Fundamental Research) 20 min.
  - Glendale Cambridge School 22 min.
  - Rythu Nethram Supermarket 22 min.
  - Vista International School 22 min.
  - Airport Via ORR 42 min. \*Distances & ETA's Approx. as per Google Maps.