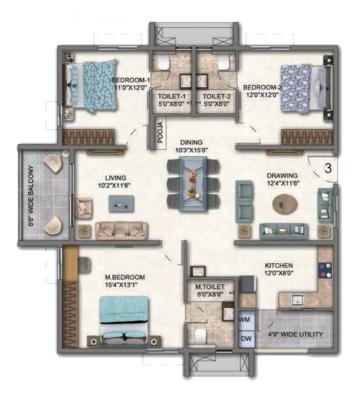

### **3 BHK (East Facing) - 1836 Sft.**

### **3 BHK (East Facing)**

| Carpet Area:   | 1213 Sft. |
|----------------|-----------|
| Balcony:       | 81 Sft.   |
| Utility:       | 57 Sft.   |
| Saleable Area: | 1836 Sft. |