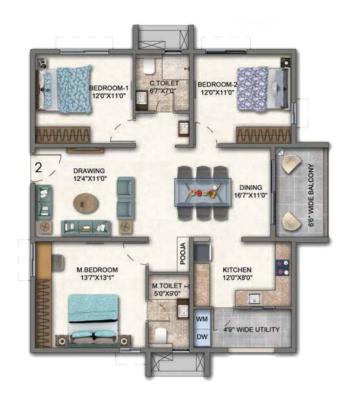

### 3 BHK (West Facing) - 1981 Sft.

### **3 BHK (West Facing)**

| Carpet Area:   | 1318 Sft. |
|----------------|-----------|
| Balcony:       | 84 Sft.   |
| Utility:       | 57 Sft.   |
| Saleable Area: | 1981 Sft. |