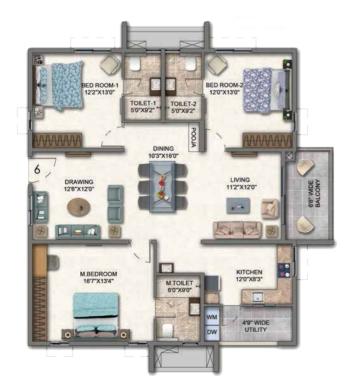

### **3 BHK (East Facing) - 1836 Sft.**

### **3 BHK (East Facing)**

| Carpet Area:   | 1213 Sft. |
|----------------|-----------|
| Balcony:       | 81 Sft.   |
| Utility:       | 57 Sft.   |
| Saleable Area: | 1836 Sft. |