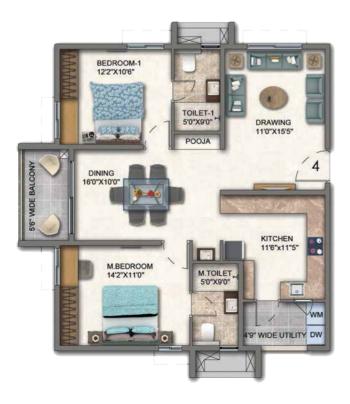

# 2 BHK (East Facing) - 1357 Sft.

## 2 BHK (East Facing)

| Carpet Area:   | 885 Sft.  |
|----------------|-----------|
| Balcony:       | 60 Sft.   |
| Utility:       | 43 Sft.   |
| Saleable Area: | 1357 Sft. |