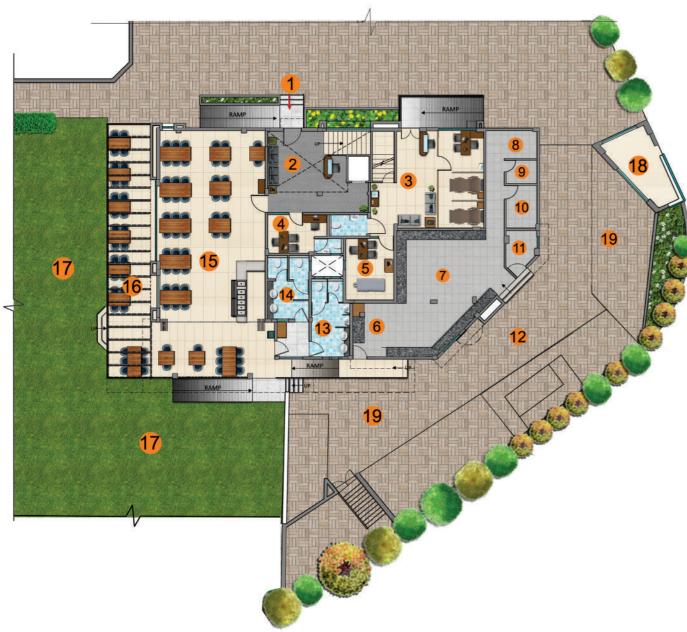

### **MASTER LAYOUT**

### **LEGEND - (AMENITIES)**

- A) Entrance gateway
- B) Clubhouse
- C) Party lawn
- D) Swimming pool & kid's pool
- E) Pool deck area
- F) Amphitheater
- G) Kid's play area
- H) Multi-activity play court
- 1) Common services area/Senior citizen park
- J) Changing rooms & toilets

### **LEGEND - (BUILDING TYPES)**

- 1) Duplex apartment building D1 & D2
- 2) Apartment building D3 & D4
- 3) 3 BHK row House-(RH-II) (1 to 7)
- 4) 3.5 BHK town house-(TH-II) (8 to 14)
- 5) Building A1 (P+9 floor, 3 BHK apartment)
- 6) Building A2 (P+9 floor, 2 BHK apartment)
- 7) Plot- C layout of plots for bungalows
- 8) Plot- D layout of plots for bungalows
- 9) Plot- E layout of plots for bungalows
- 10) Proposed Kutumb Care (Phase II)
- 11) Fruit Forest (non buildable area)
- 12) Visitor's parking
- 13) Pedestrian pathway
- 14) Proposed Kutumb Care (Phase I)
- 15) STP