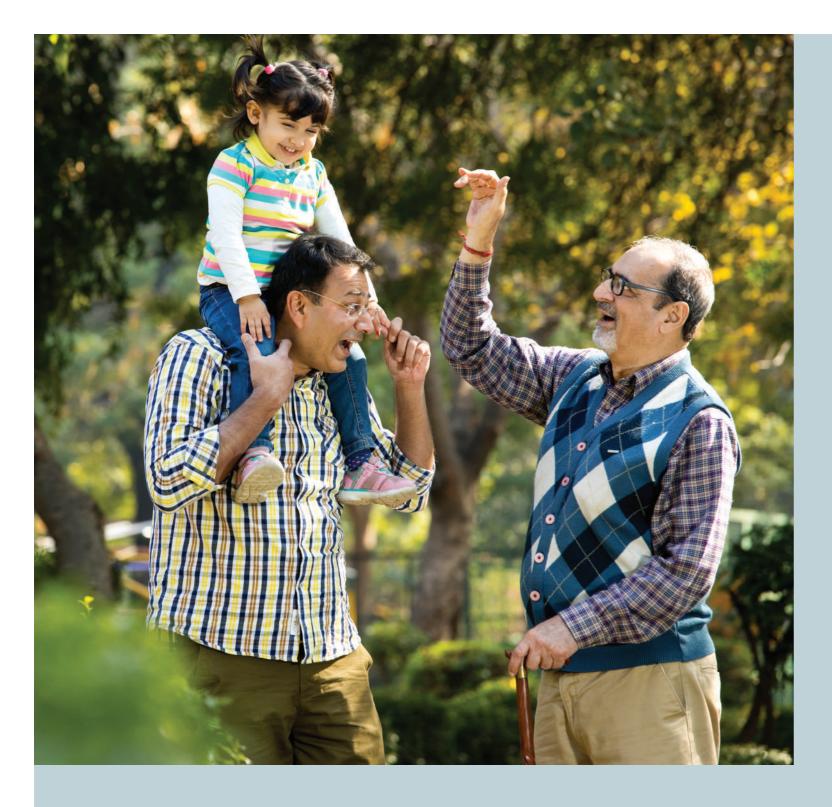

As a society, we are progressing towards a more fast-paced lifestyle. The younger generation is establishing their paths by pursuing opportunities & success. But the seniors are slowing down & are getting used to a relaxed & calmer life, away from the bustling world. While the young needs their primary necessities looked after as they work actively, the seniors need help managing their day-to-day activities.

Where the young desire independence and the elderly look for support and stability. The challenge is to keep them happy together.

The Stability of a joint family or the Independence of a nuclear family. How about both?