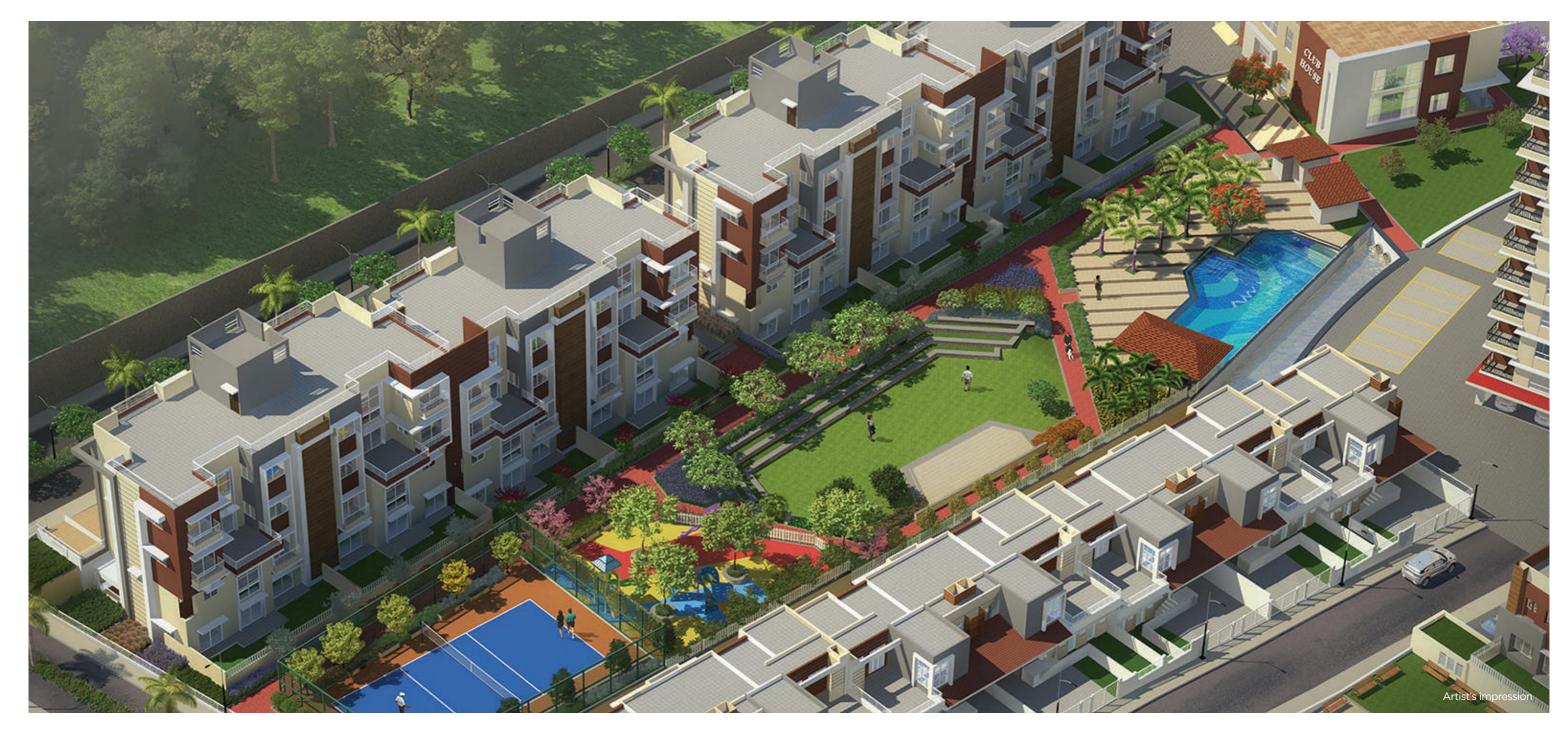

### LIFE ENRICHMENT CENTRE TO ENJOY PERFECT GATHERINGS

At Kutumb, you have the luxury of choosing from a host of amenities at the clubhouse. You can sweat it out in the gym or de-stress in the spa, depending or your mood. Or you could just let the azure evening sky keep you company while you unwind by the pool.

### NOW THERE ARE MORE WAYS TO ENJOY TOGETHER

Swimming Pool & Kid's Pool

Impressive Entrance Gateway & Security Cabin

Vehicle-free, Large Landscaped Garden With Jogging/walking Track

Kid's Play-area

Multi-activity Play court

Amphitheatre

Intercom facility for all units

Treatment Plant

Generator Back-up For Common Lights, Lifts, Pumps, Club House

Paved Internal Roads

Garbage Converter System

Rainwater Harvesting-by Re-charging Pits And Bore-wells

Senior Citizen Park

Clubhouse with a Multipurpose Hall, Gym, Indoor Games Room, Medical Center, Dinning Hall, Alfresco Dinning and Party-lawn.