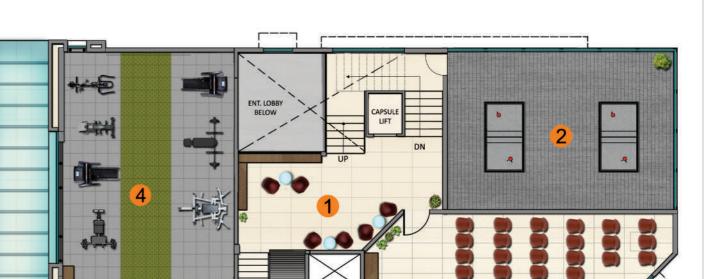

### **First Floor Plan**

### **LEGENDS**

- 1 LIBRARY
- 2 OPEN TERRACE GAME ZONE
- 3 MULTIPURPOSE HALL / THEATER
- 4 GYM
- 5 INDOOR GAMES
- **6** LADIES TOILET
- 7 GENTS TOILET