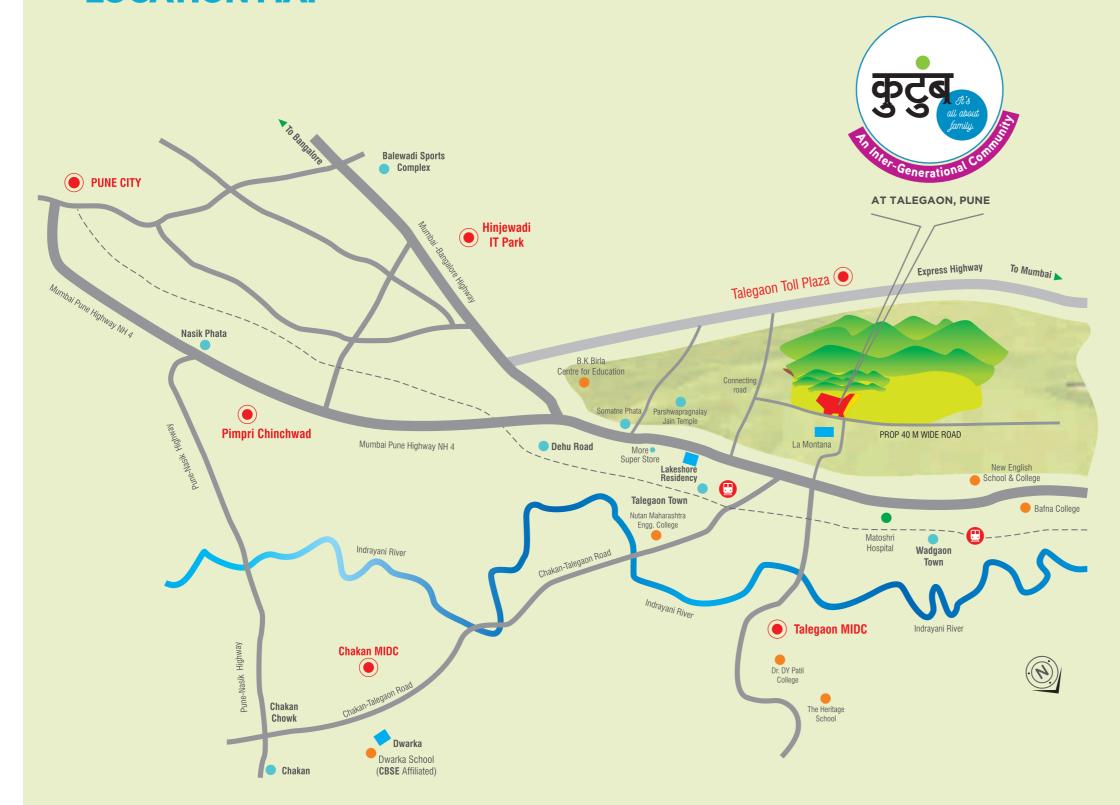

### **LOCATION MAP**

### **Schools:**

Empros International School : 7.3 KM Kendriya Vidyalay : 4.1 KM Poddar International School : 3.5 KM Jain English School and : 6.4 KM Junior college

### Connectivity:

: 4 KM Somatne Phata Vadgaon Station : 2.5 KM Talegaon Station : 3.5 KM Hinjewadi Phase 1 : 18 KM Talegaon MIDC : 6.5 KM Chakan MIDC : 24.2 KM

#### Institutes:

: 5.3 KM MIMER Medical College : 7.7 KM Dr. D.Y. Patil Educational Federation : 7 KM

**RUDSET Institute** 

### **Entertainment:**

Fun Square Multipex : 6.1 KM

### **Hospitals:**

Matoshri Hospital : 2 KM Pioneer Hospital : 11.3 KM Talegaon General Hospital : 5.2 KM Sai Jeevan Children's Hospital: 10.8 KM

### **Religious:**

Jain Mandir : 4 KM : 9 KM Prathi Shirdi : 7 KM Talegaon Ganpati Mandir

Established in 1986 with a vision to create something that can serve & uplift all strata of society, Naiknavare Developers has made a name for itself in Pune, Mumbai Goa, Kolhapur and Navi Mumbai's rapidly growing real estate markets. With 15 million sq. ft. constructed assets and 3.1 million sq. ft. under construction, it aims to design and deliver 'better living for all' as a commitment to the diversity of Indian society.