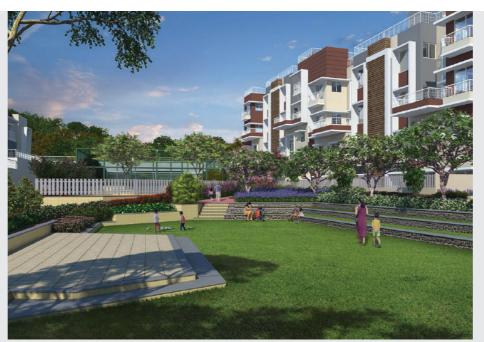

Senior Citizen Park

Clubhouse with a Multipurpose Hall, Gym, Indoor Games Room, Medical Center, Dinning Hall, Alfresco Dinning and Party-lawn.