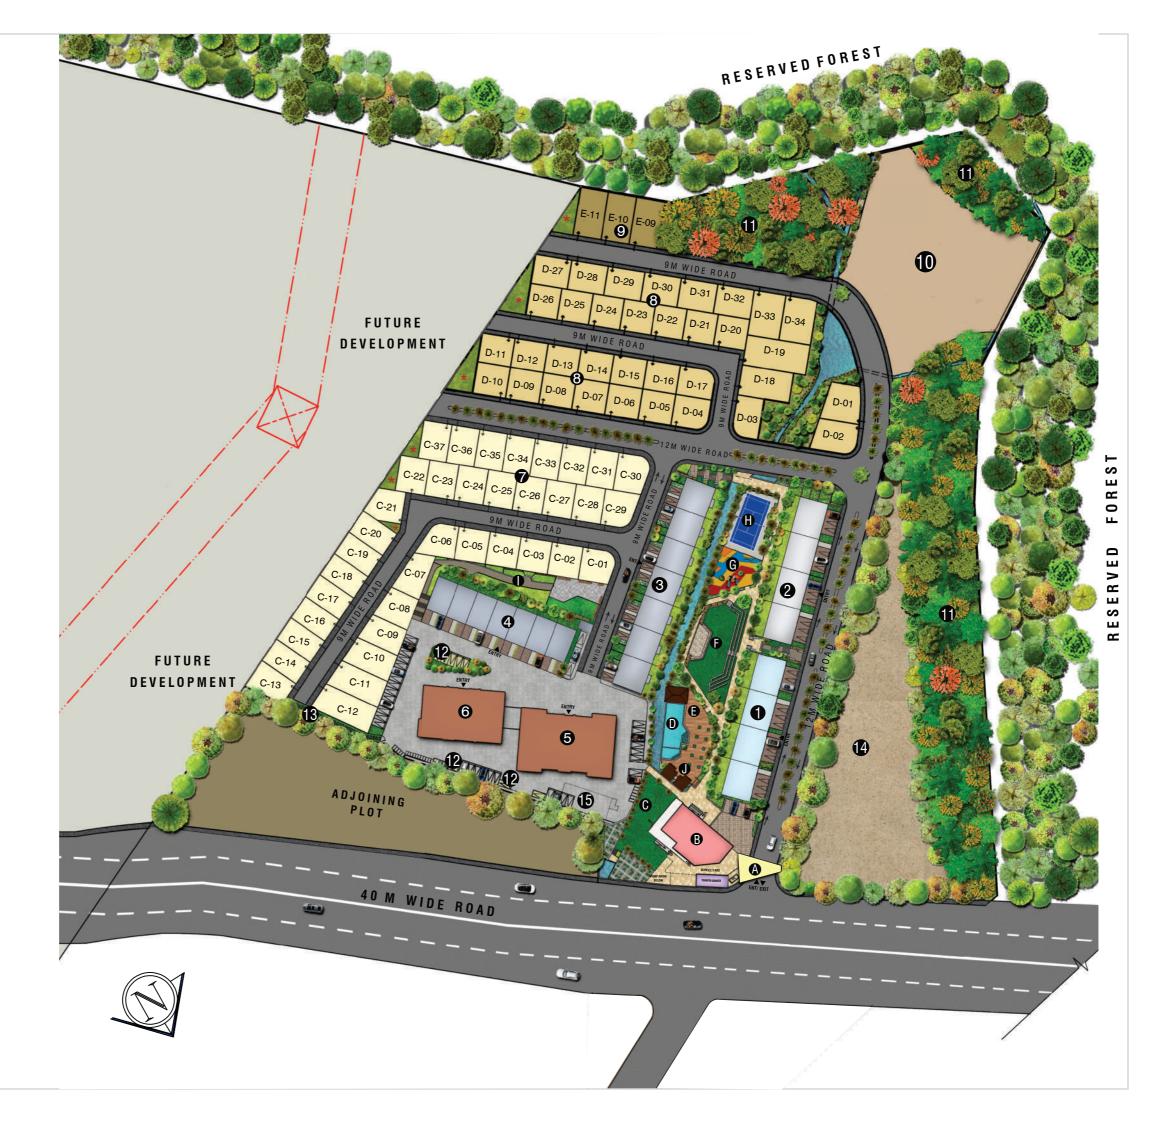

### **MASTER LAYOUT**

### **LEGEND - (AMENITIES)**

- A) Entrance gateway
- B) Clubhouse
- C) Party lawn
- D) Swimming pool & kid's pool
- E) Pool deck area
- F) Amphitheater
- G) Kid's play area
- H) Multi-activity play court
- 1) Common services area/Senior citizen park
- J) Changing rooms & toilets

### **LEGEND - (BUILDING TYPES)**

- 1) Duplex apartment building D1 & D2
- 2) Apartment building D3 & D4
- 3) 3 BHK row House-(RH-II) (1 to 7)
- 4) 3.5 BHK town house-(TH-II) (8 to 14)
- 5) Building A1 (P+9 floor, 3 BHK apartment)
- 6) Building A2 (P+9 floor, 2 BHK apartment)
- 7) Plot- C layout of plots for bungalows
- 8) Plot- D layout of plots for bungalows
- 9) Plot- E layout of plots for bungalows
- 10) Proposed Kutumb Care (Phase II)
- 11) Fruit Forest (non buildable area)
- 12) Visitor's parking
- 13) Pedestrian pathway
- 14) Proposed Kutumb Care (Phase I)
- 15) STP