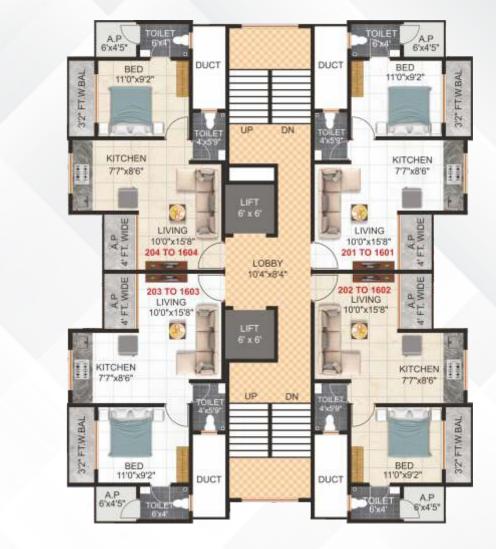

### WINDOWS

- Powder coated Aluminum Sliding windows in All rooms. **ELECTRICAL**
- Concealed wiring with Switches. TERRACE
- Special water proofing treatment with China Chips.

2ND TO 16TH FLOOR PLAN