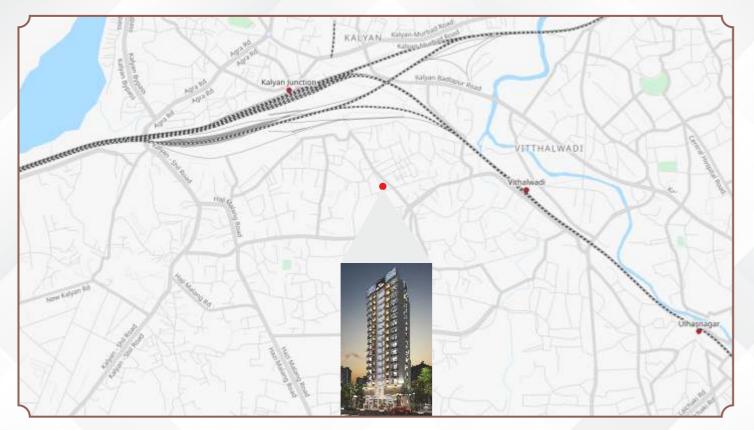

#### **SCHOOLS & COLLEGES**

- Holy Cross English High School
- Angel English School
- St. Paul College
- Saket College of Arts, Science & Commerce

#### HOSPITALS

- Janki Global Multi speciality Hospital
- Maxwell Hospital
- DMCT Oldage Hospital
- Sai Vineet Hospital
- Ayur Hospital

#### BANK

- PMC Bank
- The Kalyan Janta
- Sahakari Bank
- Bank of Maharashtra

#### **RELIGIOUS PLACES**

#### Sai Baba Mandir

- St. Andrew's Marthoma Church
- Ganesh Temple
- Trimurti Math Mandir
- Permanand Bhaktipeth



Site Address: Raj Empires, Tisgaon Road, Mhasoba Chowk, Next To Bank of Maharashtra, Kolsewadi, Near Kalyan Railway Station, Kalyan East 421306

Office Address: Raj Builders And Developers, Tisgaon Road, Mhasoba Chowk, Next To Bank of Maharashtra, Kolsewadi, Near Kalyan Railway Station