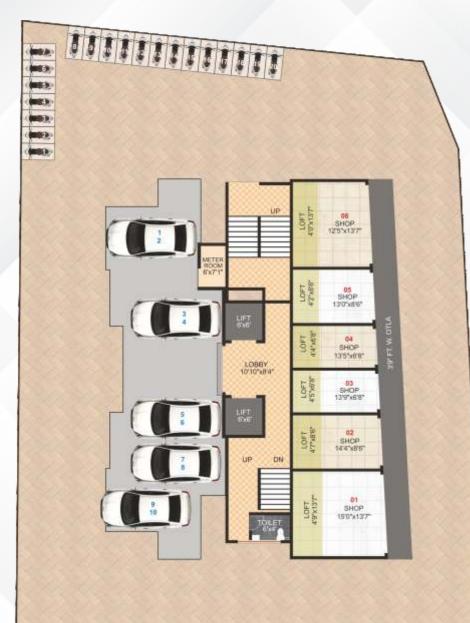

#### Sai Baba Mandir

- St. Andrew's Marthoma Church
- Ganesh Temple
- Trimurti Math Mandir
- Permanand Bhaktipeth



Site Address: Raj Empires, Tisgaon Road, Mhasoba Chowk, Next To Bank of Maharashtra, Kolsewadi, Near Kalyan Railway Station, Kalyan East 421306

Office Address: Raj Builders And Developers, Tisgaon Road, Mhasoba Chowk, Next To Bank of Maharashtra, Kolsewadi, Near Kalyan Railway Station, Kalyan East 421306

Email: rajbuildersndevelopers391@gmail.com | Web: www.rajbuildersndevelopers.com

Contact for Booking : 7304691674 / 8108579457 / 7506187894 / 9324857939

Architects : John Varghese, Kalyan | RCC Consultant : Vikas B. Gokhale

MahaRERA Registration Number : P51700045944 / Available at https://maharerait.mahaonline.gov.in



# **RAJ EMPIRES**

SHOPS, 1 BHK HOMES @ KALYAN



**24 MTR WIDE ROAD** 



# **GROUND FLOOR PLAN**

#### **FLOORING**

• Vitrified tiles flooring in living bed room & kitchen.

### **KITCHEN**

- Green Marble platform with Stainless Steel Sink.
- Ceramic tile dado above kitchen platform.

### **BATHROOM & KITCHEN**

• Marble Sill for all the windows of bath & W.C.

#### WATER TANK

• Under ground & overhead tank with adequate Storage.





## **FIRST FLOOR PLAN**

**1 BHK WITH MASTER BEDROOM** 

#### BATH/WC

- Good quality Plumbing Fittings.
- Glazed tiles dado up to 6' heights.
- Ceramic tile flooring in bath & WC.
- Good quality Aluminum lovers in bath & WC. DOOR
- Main door with Decorative & Internal wooden doors.
- Wooden door frames for other rooms.
- Safety chain, peephole & decorative handle.

#### **WALL FINISH**

- · Good qual