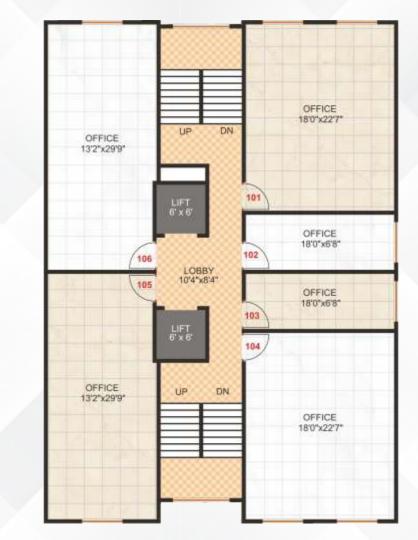

lway Station, Kalyan East 421306

Email: rajbuildersndevelopers391@gmail.com | Web: www.rajbuildersndevelopers.com

Contact for Booking : 7304691674 / 8108579457 / 7506187894 / 9324857939

Architects : John Varghese, Kalyan | RCC Consultant : Vikas B. Gokhale

MahaRERA Registration Number : P51700045944 / Available at https://maharerait.mahaonline.gov.in



# **RAJ EMPIRES**

SHOPS, 1 BHK HOMES @ KALYAN



**24 MTR WIDE ROAD** 



# **GROUND FLOOR PLAN**

#### **FLOORING**

• Vitrified tiles flooring in living bed room & kitchen.

### **KITCHEN**

- Green Marble platform with Stainless Steel Sink.
- Ceramic tile dado above kitchen platform.

### **BATHROOM & KITCHEN**

• Marble Sill for all the windows of bath & W.C.

#### WATER TANK

• Under ground & overhead tank with adequate Storage.





## **FIRST FLOOR PLAN**

**1 BHK WITH MASTER BEDROOM** 

#### BATH/WC

- Good quality Plumbing Fittings.
- Glazed tiles dado up to 6' heights.
- Ceramic tile flooring in bath & WC.
- Good quality Aluminum lovers in bath & WC. DOOR
- Main door with Decorative & Internal wooden doors.
- Wooden door frames for other rooms.
- Safety chain, peephole & decorative handle.

#### **WALL FINISH**

- · Good quality wall putty.
- Distemper Paint to entire flat.

### WINDOWS

- Powder coated Aluminum Sliding windows in All rooms. **ELECTRICAL**
- Concealed wiring with Switches. TERRACE
- Special water proofing treatment with China Chips.

2ND TO 16TH FLOOR PLAN