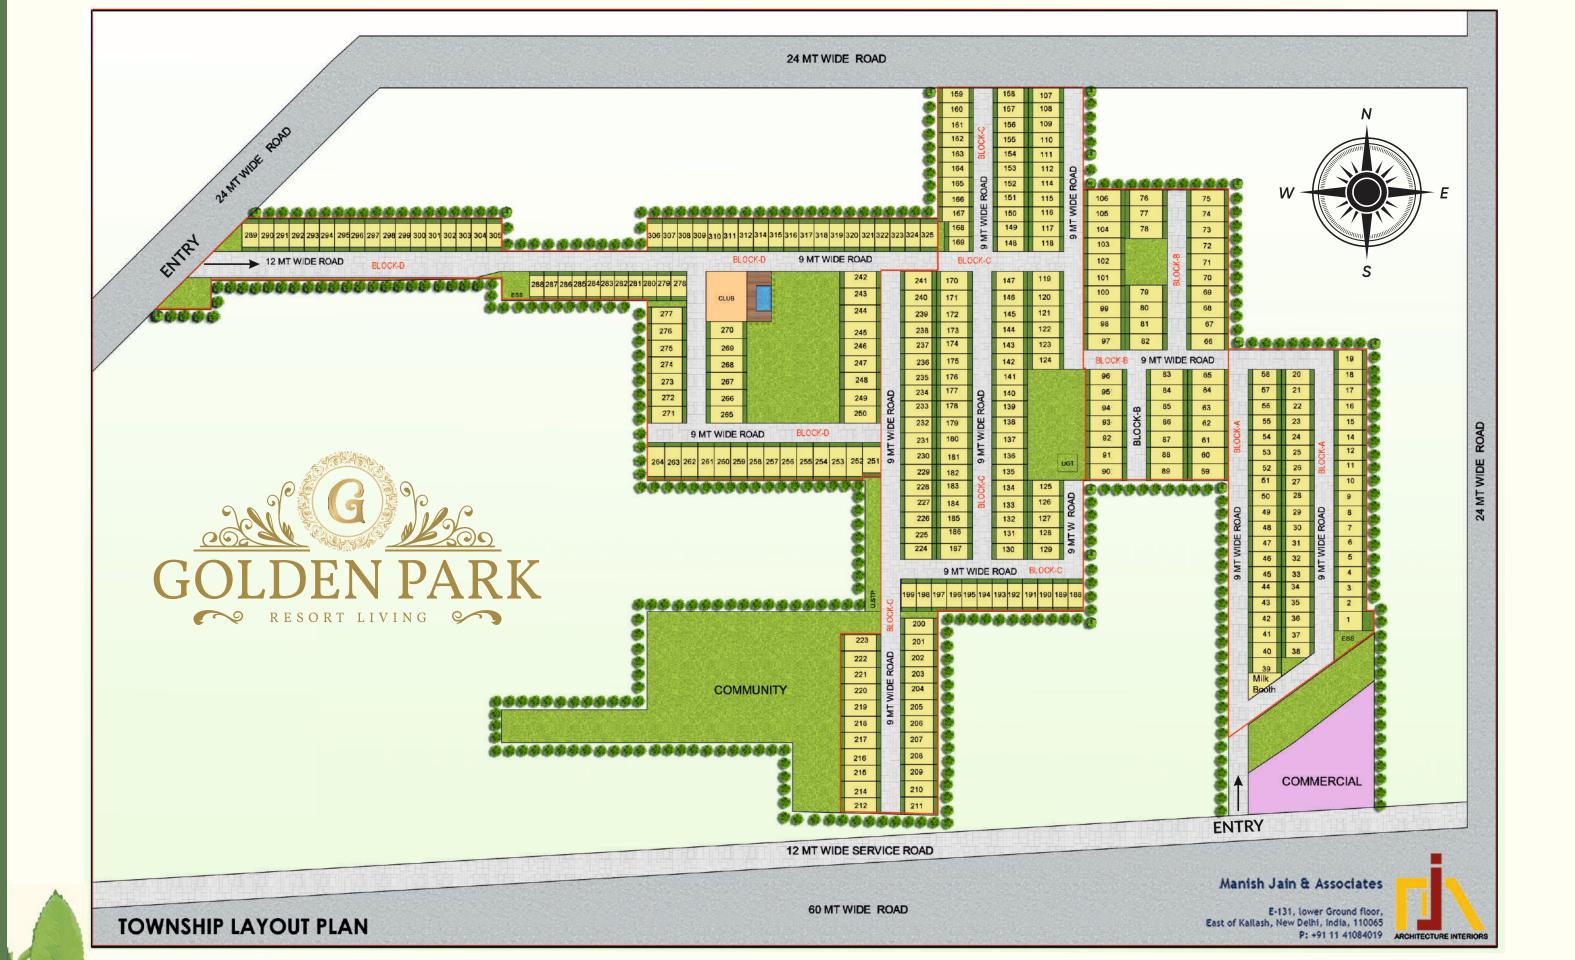

rn statues of Buddha, busts and stone figures of fairies and more.













# On The Tracks Of Health And Poise The Winds are so Uplifting!

Experience a grand synthesis of health and wellness with nature following you everywhere. Jogging tracks lay thoughtfully through gardens and parks, open sitting areas, relaxing Pergola, Meditation Garden, flower beds and immaculately manicured lawns.











## Green & Mindful

## A Breath of Fresh Air

Dedicated Children's Play Zone | Kid-friendly Open Gym & Outdoor Games | Water Park | Swimming & Wading Pool Fun | Adventure Park | Rope Activities | Jogging Track



# Games for the Bold & Progressive

Cricket Net-Practicing Area | Tennis & Badminton Courts | Half Basket Ball Court | Volley Ball Court | Skating Rink











## SITE LAYOUT



## LOCATION MAP



## LOCATION ADVANTAGES



### MORE THAN 6 REPUTED SCHOOLS WITHIN 15 KM RADIUS

G.D. Goenka Signature School, Ryan International School, DPS Maruti Kunj, St. Xavier's High School, Pathway International School, Asian Public School, KIIT Collage of Engineering, G.D. Goenka University, K.R. Mangalam University, and JK Business School are some of the reputed schools in the vicinity.



#### SOHNA ELEVATED ROAD

The elevated road will help you zip across from Subhah Chowk to Badshapur. Sohna Road is also being upgraded to an 8-lane National Highway. This will provide seamless connectivity to other parts of southern Gurugram.



#### DELHI MUMBAI EXPRESSWAY (UNDER CONSTRUCTION)

The Delhi-Mumbai Expressway is a 1350 km long 8 lane wide under construction access-controlled Exp