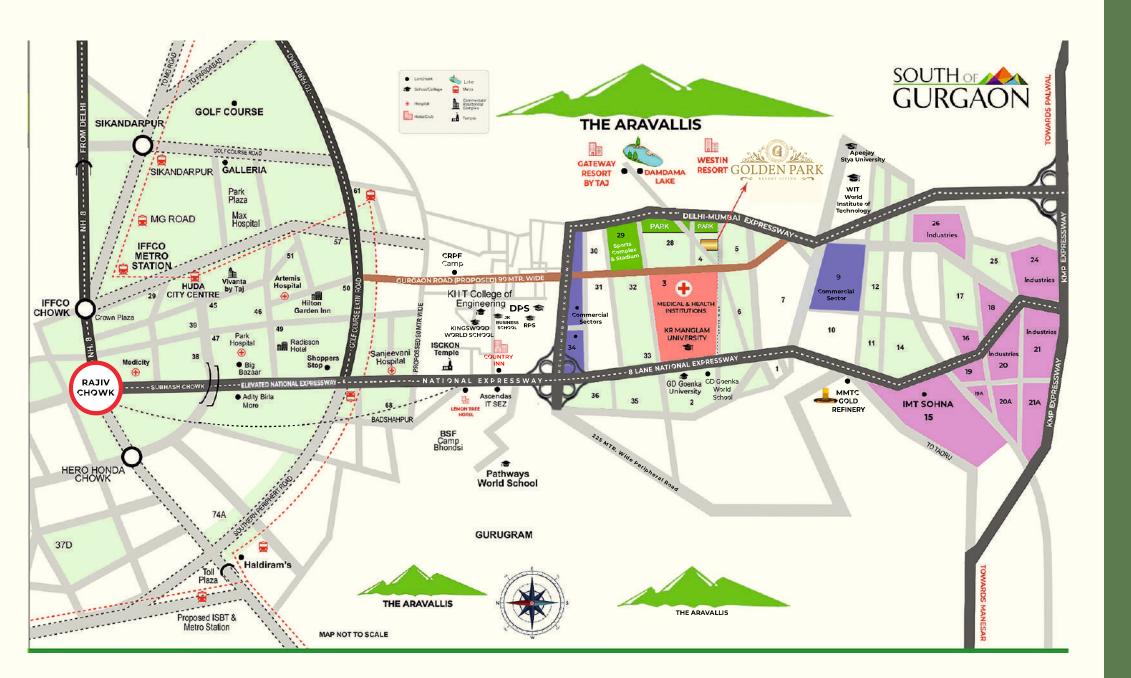

## LOCATION MAP

## LOCATION ADVANTAGES

### MORE THAN 6 REPUTED SCHOOLS WITHIN 15 KM RADIUS

G.D. Goenka Signature School, Ryan International School, DPS Maruti Kunj, St. Xavier's High School, Pathway International School, Asian Public School, KIIT Collage of Engineering, G.D. Goenka University, K.R. Mangalam University, and JK Business School are some of the reputed schools in the vicinity.

#### SOHNA ELEVATED ROAD

The elevated road will help you zip across from Subhah Chowk to Badshapur. Sohna Road is also being upgraded to an 8-lane National Highway. This will provide seamless connectivity to other parts of southern Gurugram.

#### DELHI MUMBAI EXPRESSWAY (UNDER CONSTRUCTION)

The Delhi-Mumbai Expressway is a 1350 km long 8 lane wide under construction access-controlled Expressway connecting India's National Capital New Delhi with it's Financial Capital Mumbai.

#### SHOPPING MALLS WITH LEADING BRANDS 15 KM AWAY

Shop to your hearts delight. You'll find all your favourite brands tucked in the grandest malls all around you.

#### HOTELS IN 15 KM RADIUS

Country Inn is within 5.3 km; other hotels include Lemon Tree, The Taj Gateway Resorts, The Botanix Resorts and The Westin Sohna Resort & Spa.

#### 11 MULTIPLEX SCREENS TO BE FUNCTIONAL SOON

Enjoy a day out at the movies. Have a rendezvous with your favourite genre. A number of state-of-the-art cinemas are all around you just for that.

#### OFFICE COMPLEXES AND BUSINESS HUBS IN THE NEIGHBORHOOD

Genpact, Converges, Capgemini, McKinsey, Ancient, PepsiCo, NTT Data and all leading banks operating in a 15 km radius.

#### LUSH GREEN ENVIRONMENT

South of Gurgaon is surrounded by the Aravalli with upcoming jungle safari of 10000 acres.