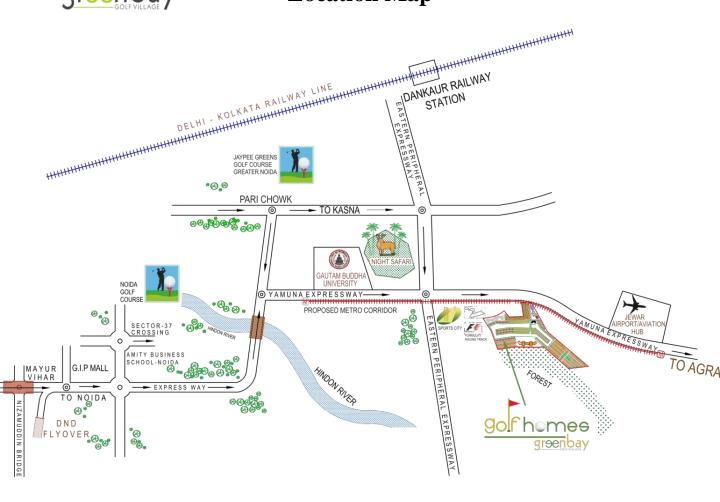

## **Location Map**

| Drive From                   | Min (Approx.) |
|------------------------------|---------------|
| Kalindi Kunj                 | 30 mins.      |
| South Delhi                  | 30 mins.      |
| Akshardham                   | 40 mins.      |
| Noida Golf Course            | 30 mins.      |
| Proposed Metro Station       | 15 mins.      |
| Pari Chowk                   | 15 mins.      |
| Gautam Buddha University     | 12 mins.      |
| Proposed Airport             | 15 mins.      |
| International Racing Circuit | 5 mins.       |