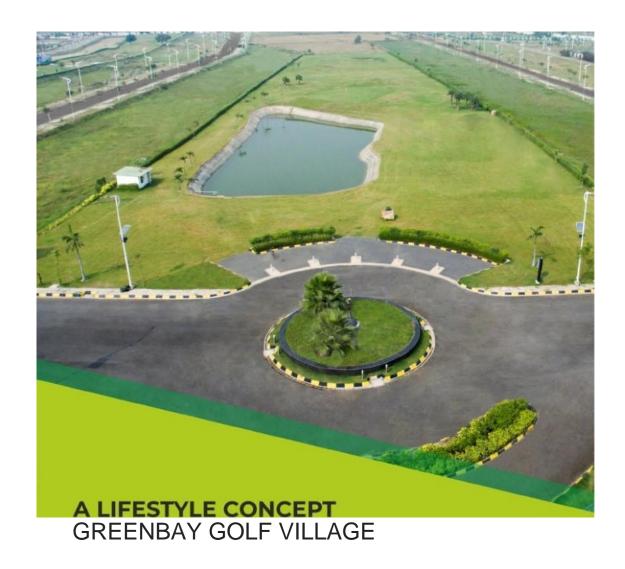

#### A LIFESTYLE CONCEPT - GREENBAY GOLF VILLAGE

- **RESIDENTIAL PLOTS:** Plots are available in sizes of **150**, **250**, **350**, **500** and **750 square yards**. All plots will come with full infrastructural support and plug-and-play service outlets. Landscaped roads, street lighting, security systems, etc. would be provided at the possession stage to aid development of the plots by the owners.
- **THE GREENBAY CLUB:** An exclusive club offering leisure and recreation facilities for the entire community.
- **HOTEL & SPA:** A 5-Star Hotel Resort is planned as part of the township.
- **COMMERCIAL SPACE:** A Commercial Office Block and Shopping Mall are part of the plan.
- **EDUCATION INSTITUTE:** A renowned Educational Institute is being planned within the Greenbay Golf Village.
- HEALTHCARE: A trusted Hospital Operator is being appointed to develop and run an advanced Medical Center.
- GROUP HOUSING: 10-Acre Group Housing is planned for future development.