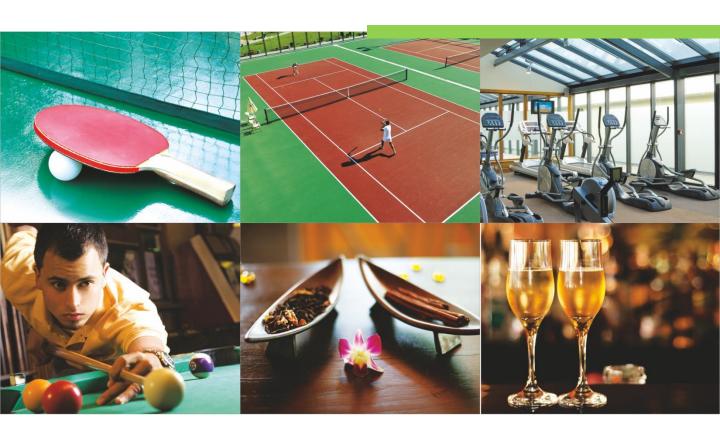

#### LEISURE OFFERINGS AT THE GREENBAY CLUB

The Greenbay Club offers a host of recreation pursuits that will delight residents across the spectrum – from raring-to-go kids to home-makers to young-at-heart senior citizens.

- Swimming Pool
- Tennis Court
- Billiards Room
- Gymnasium
- Steam, Sauna & Jacuzzi
- Massage Rooms

- Restaurant & Bar
- Card Room
- Conference Rooms
- Club Rooms
- Golf Proshop
- Golfers Grill

With such a wide choice of leisure activities so ideally accessible within one's own community, one can truly relish the joy of living.