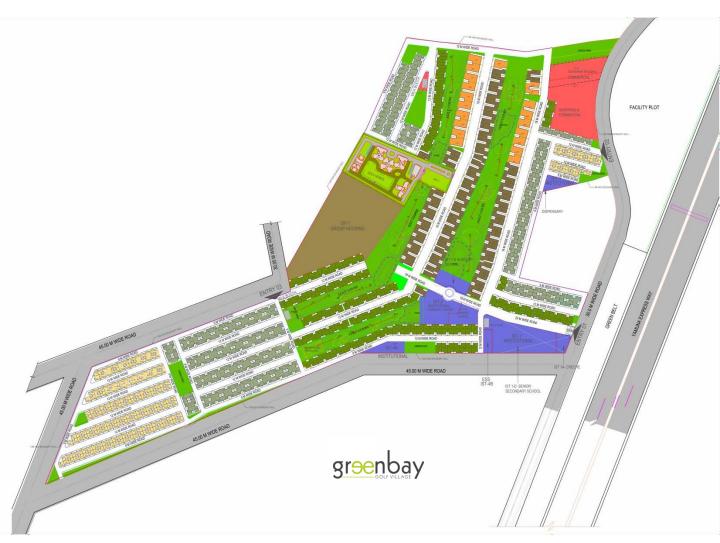

#### **Master Plan**

#### A LIFESTYLE CONCEPT - GREENBAY GOLF VILLAGE

- **RESIDENTIAL PLOTS:** Plots are available in sizes of **150**, **250**, **350**, **500** and **750 square yards**. All plots will come with full infrastructural support and plug-and-play service outlets. Landscaped roads, street lighting, security systems, etc. would be provided at the possession stage to aid development of the plots by the owners.
- **THE GREENBAY CLUB:** An exclusive club offering leisure and recreation facilities for the entire community.
- **HOTEL & SPA:** A 5-Star Hotel Resort is planned as part of the township.
- **COMMERCIAL SPACE:** A Commercial Office Block and Shopping Mall are part of the plan.
- **EDUCATION INSTITUTE:** A renowned Educational Institute is being planned within the Greenbay Golf Village.
- HEALTHCARE: A trusted Hospital Operator is being appointed to develop and run an advanced Medical Center.
- GROUP HOUSING: 10-Acre Group Housing is planned for future development.