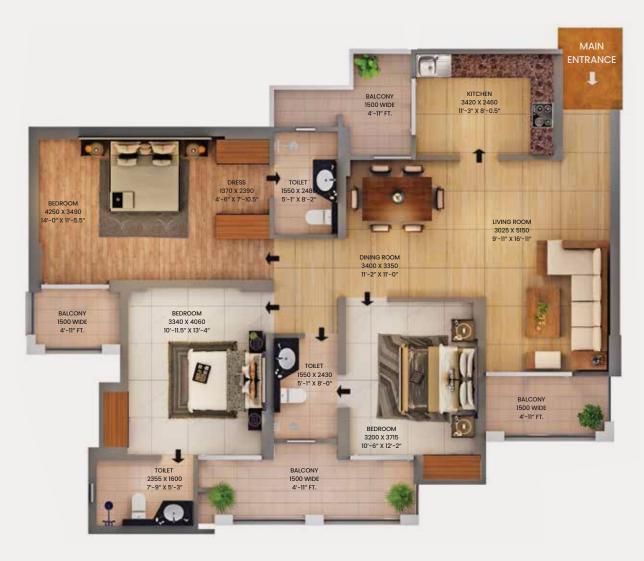

# Type-B1, (Option-II)

Carpet Area (1107 Sq.ft.) | (102.84 Sq.m.)

### 3 BHK with 3 Toilets, Dress

# **TYPICAL UNIT** TOWER-2, 3, 4, 16, 17

### TYPICAL FLOOR PLAN

#### UNIT ORIENTATION AS PER TYPICAL FLOOR PLAN

#### Disclaimer:

This contains artistic impressions and no warranty is expressly or impliedly given that the completed development will comply in any degree with such artist's impression as depicted. The furniture, accessories, paintings, items, electronic goods, fittings/fixtures, decorative, false ceiling including finishing materials, specifications, shades, sizes etc shown in the pictures are only indicative in nature and for illustrative purpose only & does not form a part of the standard specification