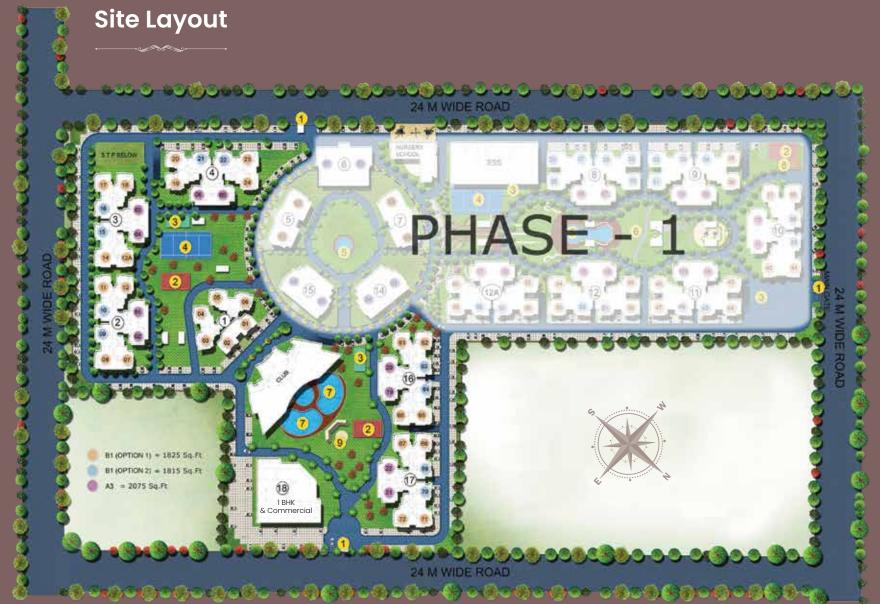

PHASE-II

| Г | LEGEND              |  |  |
|---|---------------------|--|--|
| 1 | MAIN ENTRY          |  |  |
| 2 | BASKETBALL COURT    |  |  |
| 3 | BADMINTON COURT     |  |  |
| 4 | LAWN TENNIS         |  |  |
| 5 | WATER BODY/FOUNTAIN |  |  |
| 6 | LANDSCAPE           |  |  |
| 7 | SWIMMING POOL       |  |  |
| 8 | SQUASH COURT        |  |  |
| 9 | AMPHITHEATER        |  |  |

The design, landscaping, water bodies, play areas, green areas, pathways, unit plan layout etc are indicative only and are subject to change.