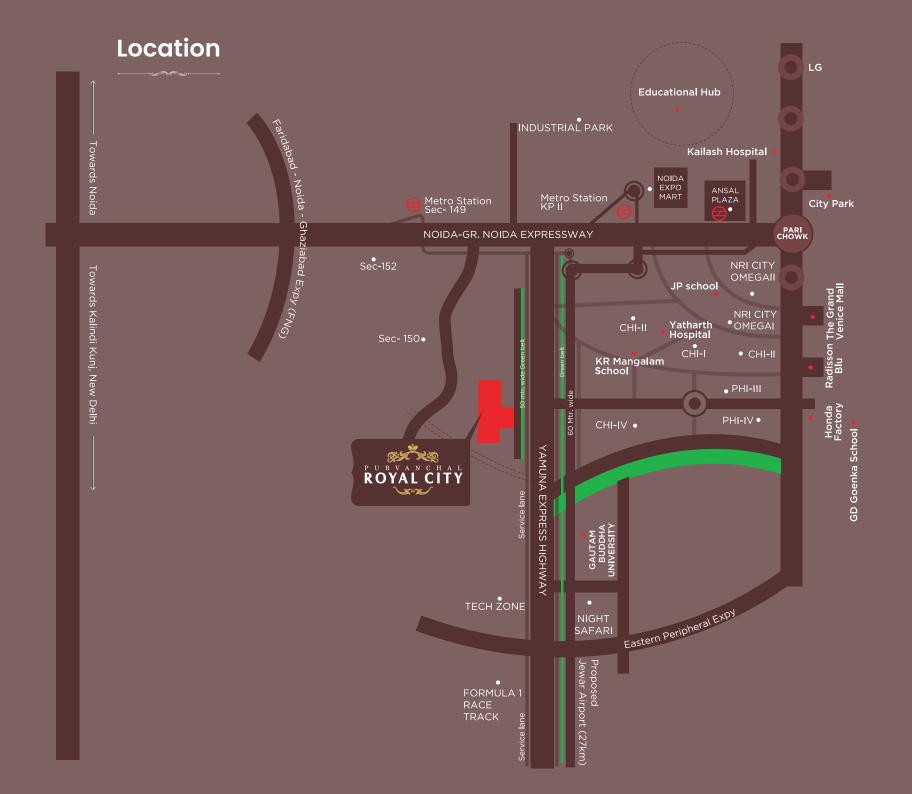

### **Greater Noida's Nearby Social Infrastructure**

| Schools                   |          |         |  |
|---------------------------|----------|---------|--|
| KR Mangalam School        | (2.5 km) | 7 Min.  |  |
| GD Goenka                 | (5.6 km) | 14 Min. |  |
| Ryan International School | (8.4 km) | 16 Min. |  |
| DPS Greater Noida         | (10 km)  | 20 Min. |  |
| Delhi Public World School | (7.2 km) | 15 Min. |  |
| Cambridge School          | (7.9 km) | 15 Min. |  |
| Somerville School         | (9.8 km) | 18 Min. |  |
| Pragyan School            | (8.2 km) | 16 Min. |  |
| JP International School   | (4.2 km) | 11 Min. |  |

| Hospitals                    |          |         |
|------------------------------|----------|---------|
| Fortis Hospital              | (4.0 km) | 9 Min.  |
| Apollo Hospital              | (3.3 km) | 8 Min.  |
| Kailash Hospital             | (7.0 km) | 14 Min. |
| Yatharth Hospital            | (4.1 km) | 10 Min. |
| Promhex Hospital             | (3.5 km) | 9 Min.  |
| GIMS Hospital                | (4.8 km) | 10 Min  |
| CRH ENT, MRI and Diagnostics | (3.3 km) | 8 Min   |

| N                     | Malls    |         |  |
|-----------------------|----------|---------|--|
| The Grand Venice Mall | (5.3 km) | 13 Min. |  |
| Ansal Plaza           | (5.8 km) | 13 Min. |  |
| Omaxe Connaught Place | (10 km)  | 18 Min. |  |

| Corporate Houses              |          |         |  |
|-------------------------------|----------|---------|--|
| Honda Car India Ltd.          | (3.9 km) | 9 Min.  |  |
| Pepsi                         | (14 km)  | 27 Min. |  |
| Yamaha                        | (14 km)  | 24 Min. |  |
| ST Microelectronics Pvt. Ltd. | (9.7 km) | 18 Min. |  |
| NIIT Technologies             | (3 km)   | 9 Min.  |  |
| Wipro                         | (9.3 km) | 16 Min. |  |

| Universities                   |          |         |
|--------------------------------|----------|---------|
| Gautam Buddha University       | (3.3 km) | 8 Min.  |
| Noida International University | (8.9 km) | 14 Min. |
| Galgotias University           | (10 km)  | 17 Min. |
| Sharda University              | (7.7 km) | 14 Min. |
| GL Bajaj (College)             | (6.8 km) | 14 Min. |
| Bimtech (College)              | (5.2 km) | 12 Min. |

# Delhi's Nearby Social Infrastructure

| Kalindi Kunj                        | (27 km) | 35 Min. |
|-------------------------------------|---------|---------|
| Akshardham Temple                   | (33 km) | 40 Min. |
| Connaught Place                     | (41 km) | 55 Min. |
| DND                                 | (31 km) | 35 Min. |
| Indira Gandhi International Airport | (48 km) | 60 Min. |

### Noida's Nearby Social Infrastructure

| Schools                                                                                                                                                                |                                                                           |                                                                          |
|------------------------------------------------------------------------------------------------------------------------------------------------------------------------|---------------------------------------------------------------------------|--------------------------------------------------------------------------|
| Shiv Nadar School<br>Genesis Global School<br>Mayoor School<br>Step By Step School<br>Somerville International School<br>Fr. Agnel School<br>Gaur International School | (15 km)<br>(19 km)<br>(23 km)<br>(18 km)<br>(19 km)<br>(33 km)<br>(32 km) | 22Min.<br>25 Min.<br>30 Min.<br>26 Min.<br>27 Min.<br>52 Min.<br>53 Min. |
| Delhi Public School,<br>Gautam Buddha Nagar                                                                                                                            | (19 km)                                                                   | 26 Min.                                                                  |

| Uni                   | versities  |         |
|-----------------------|------------|---------|
| Amity University      | (24 km)    | 30 Min. |
| Retail                | Businesses | ;       |
| The Great India Place | (28 km)    | 35 Min. |
| DLF Mall Of India     | (27 km)    | 27 Min. |
| Sec -18, Noida        | (28 km)    | 40 Min. |
| Noida City Centre     | (29 km)    | 39 Min. |
| 52nd Avenue, Sec -52  | (28 km)    | 40 Min. |
| Noida, Sec -62        | (33 km)    | 50 Min. |

Jaypee Hospital

25 Min.