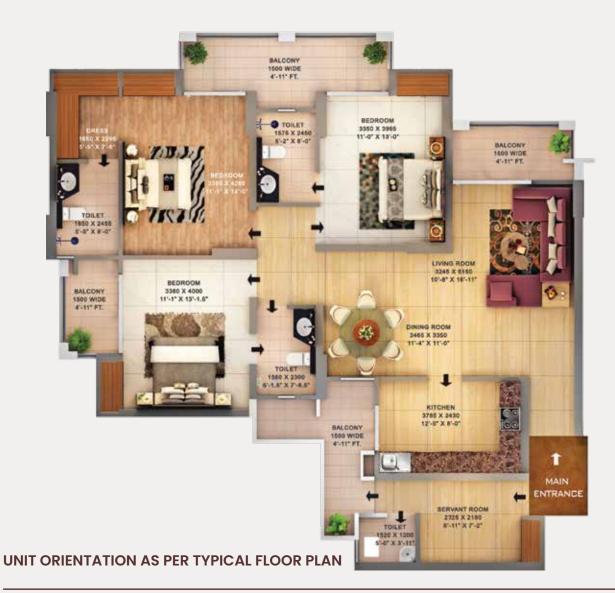

cation

# Type-B1, (Option-II)

Carpet Area (1107 Sq.ft.) | (102.84 Sq.m.)



### 3 BHK with 3 Toilets, Dress

# **TYPICAL UNIT** TOWER-2, 3, 4, 16, 17

### TYPICAL FLOOR PLAN



#### UNIT ORIENTATION AS PER TYPICAL FLOOR PLAN

#### Disclaimer:

This contains artistic impressions and no warranty is expressly or impliedly given that the completed development will comply in any degree with such artist's impression as depicted. The furniture, accessories, paintings, items, electronic goods, fittings/fixtures, decorative, false ceiling including finishing materials, specifications, shades, sizes etc shown in the pictures are only indicative in nature and for illustrative purpose only & does not form a part of the standard specification

### Type-A3

Carpet Area (1272 Sq.ft.) | (118.17 Sq.m.)



# 3 BHK with 3 Toilets, Dress, Servant Room with Toilet

**TYPICAL UNIT** TOWER-2, 3, 4, 16, 17

### TYPICAL FLOOR PLAN



#### Disclaimer:

## **Apartment Specifications**

| S. No. | Particulars       |                                                               | Brief Description of Specifications                                                                                                                                                                                                       |
|--------|-------------------|---------------------------------------------------------------|-------------------------------------------------------------------------------------------------------------------------------------------------------------------------------------------------------