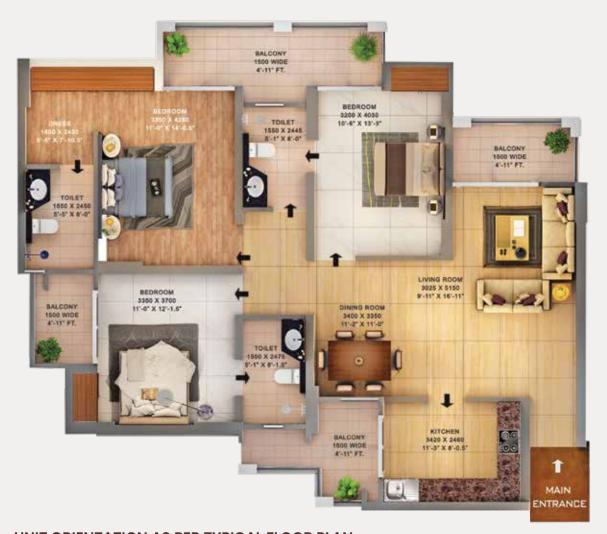

# Type-B1, (Option-I)

Carpet Area (1117 Sq.ft.) | (103.77 Sq.m.)

### 3 BHK with 3 Toilets, Dress

# **TYPICAL UNIT** TOWER-1, 2, 3, 4, 16, 17

### TYPICAL FLOOR PLAN

### UNIT ORIENTATION AS PER TYPICAL FLOOR PLAN

#### Disclaimer:

This contains artistic impressions and no warranty is expressly or impliedly given that the completed development will comply in any degree with such artist's impression as depicted. The furniture, accessories, paintings, items, electronic goods, fittings/fixtures, decorative, false ceiling including finishing materials, specifications, shades, sizes etc shown in the pictures are only indicative in nature and for illustrative purpose only & does not form a part of the standard specification