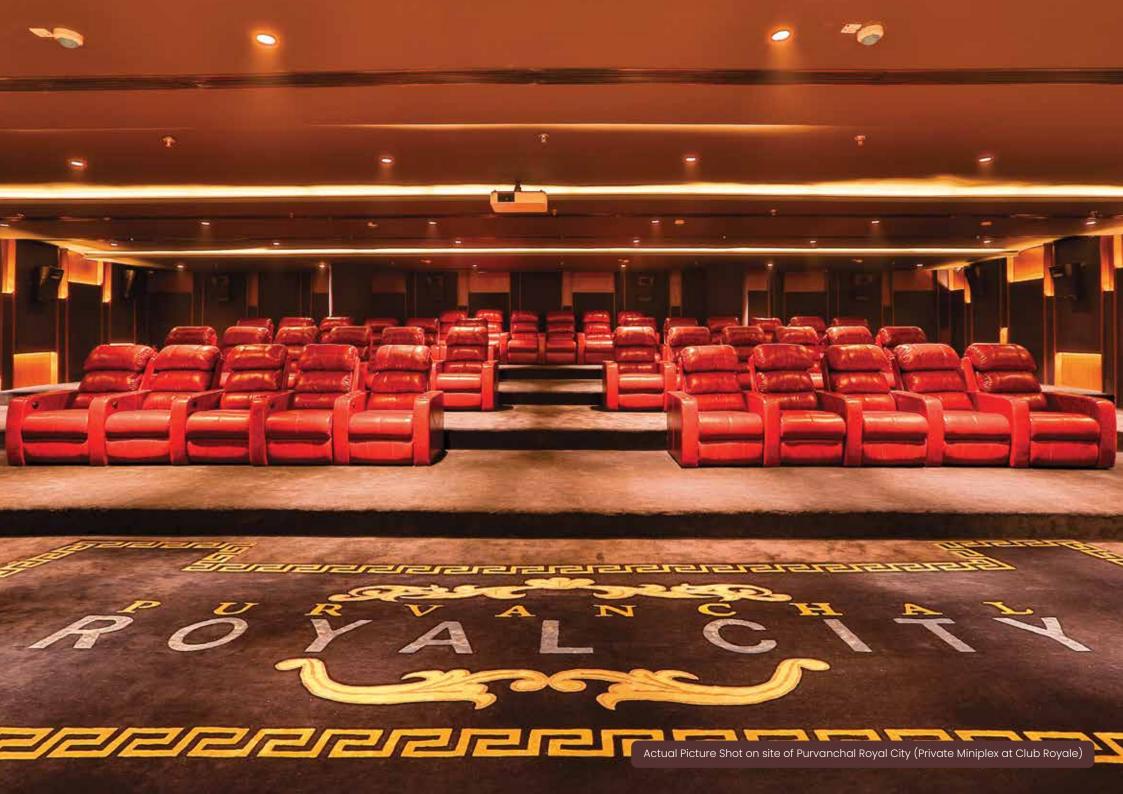

### Purvanchal Royal City Royal Features

Club Royale Built On An Area Of 1 Lakh Sq. Ft. Approx | Squash, Badminton, & Basketball Play Area | Two Half Olympic Size Swimming Pools | 4000 Sq. Ft. Gymnasium | Creche & Kids Play Zone | Dance & Music Classes | Shopping Centre | Lavish Party Halls | Concierge Services Open Air Jacuzzi | Private Miniplex | Library | Indoor Games | Jogging Track