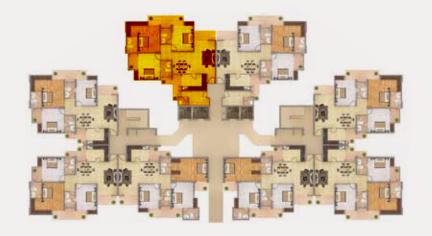

UNIT** TOWER-2, 3, 4, 16, 17

### TYPICAL FLOOR PLAN



#### UNIT ORIENTATION AS PER TYPICAL FLOOR PLAN

#### Disclaimer:

This contains artistic impressions and no warranty is expressly or impliedly given that the completed development will comply in any degree with such artist's impression as depicted. The furniture, accessories, paintings, items, electronic goods, fittings/fixtures, decorative, false ceiling including finishing materials, specifications, shades, sizes etc shown in the pictures are only indicative in nature and for illustrative purpose only & does not form a part of the standard specification

### Type-A3

Carpet Area (1272 Sq.ft.) | (118.17 Sq.m.)



# 3 BHK with 3 Toilets, Dress, Servant Room with Toilet

**TYPICAL UNIT** TOWER-2, 3, 4, 16, 17

### TYPICAL FLOOR PLAN



#### Disclaimer:

## **Apartment Specifications**

| S. No. | Particulars       |                                                               | Brief Description of Specifications                                                                                                                                                                                                       |
|--------|-------------------|---------------------------------------------------------------|-------------------------------------------------------------------------------------------------------------------------------------------------------------------------------------------------------------------------------------------|
| 1      | Floors            | Living/Dining/Bedrooms<br>& Lobby within Apartment