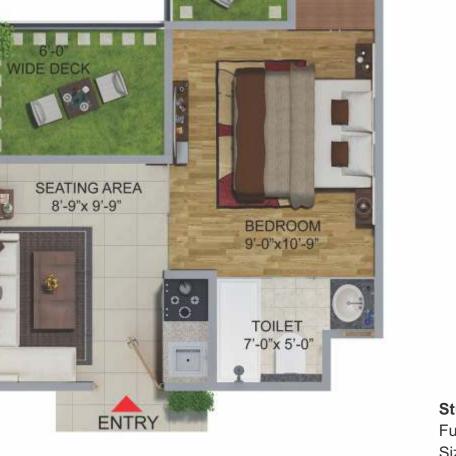

## Offerings

Office Space

Offerings

**Studio Apartment** 

# **Studio**Fully Furnished

Size :- 505 Sq.ft.