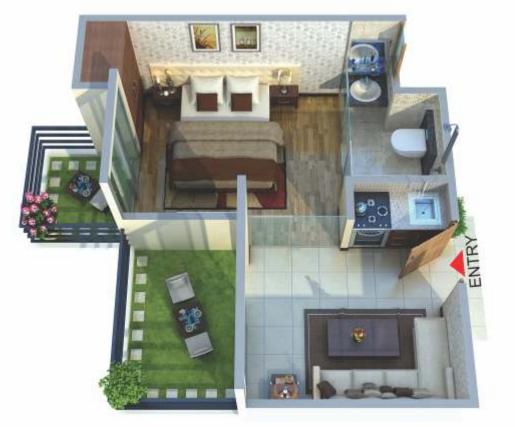

## Offerings

Office Space

Offerings

**Studio Apartment** 

# **Studio**Fully Furnished

Size :- 505 Sq.ft.