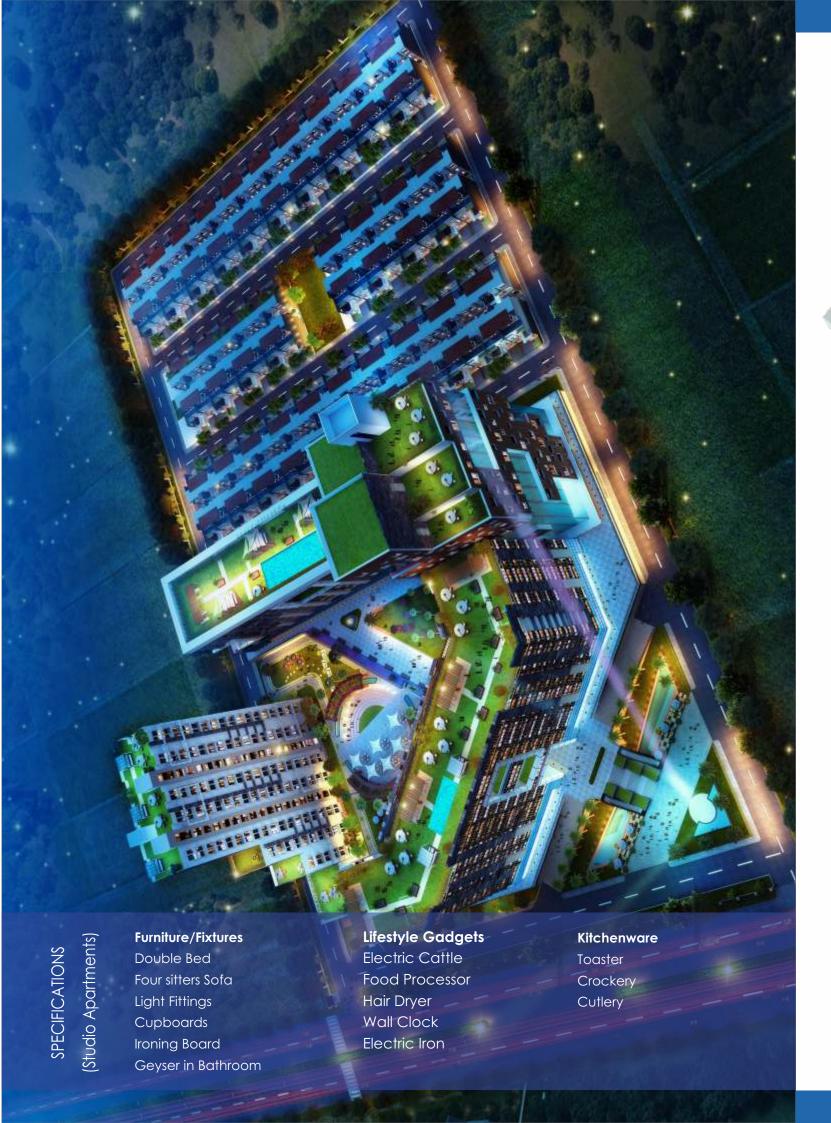

## Offerings

Office Space

Offerings

**Studio Apartment** 

# **Studio**Fully Furnished

Size :- 505 Sq.ft.