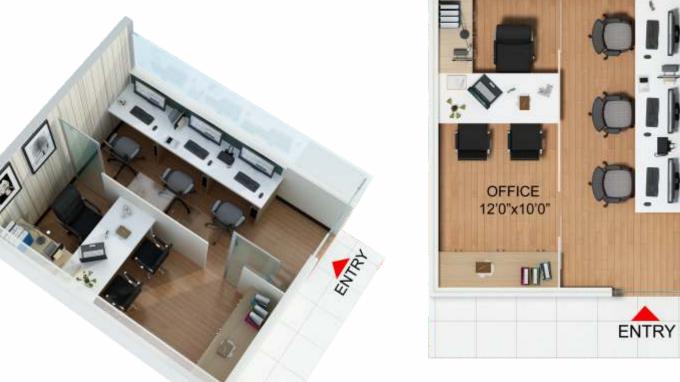

## Offerings

Office Space

#### **Executive Office.**

**Professional Offices** 

Size :- 450 Sq.ft.

Furnished & Non Furnished

Furnished & Non Furnished Size :- 200 Sq.ft.