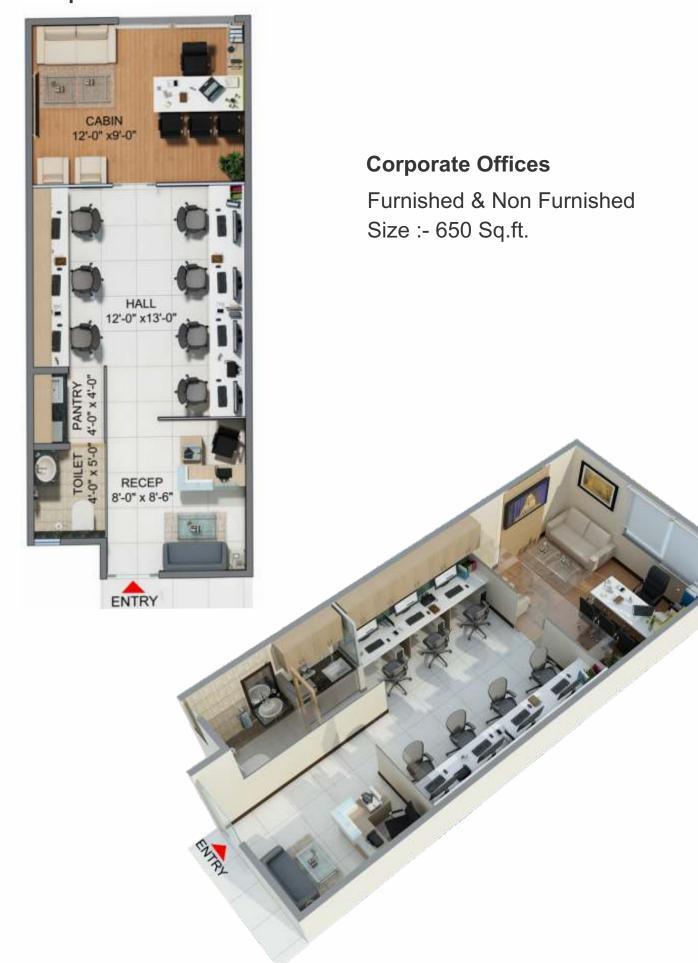

## Offerings

Office Space

#### **Executive Office.**

**Professional Offices** 

Size :- 450 Sq.ft.

Furnished & Non Furnished

Furnished & Non Furnished Size :- 200 Sq.ft.