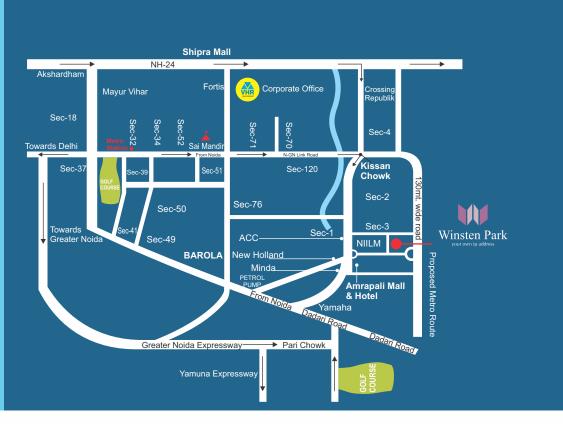

### Location Advantage

- Adjoining fully developed lush green belt
- 15 min drive from NH-24
- 10 min drive from sec-121, Noida
  15 min drive from Pari Chowk
- Gr. Noida

  Close Proximity from proposed metro station
- 15 min drive from crossing republik
   Close to FNG corridor
- Industrial setups like TCS, Yamaha, LG, Minda, ACC, Ashtech, Jackson, Graziano etc. in close proximity