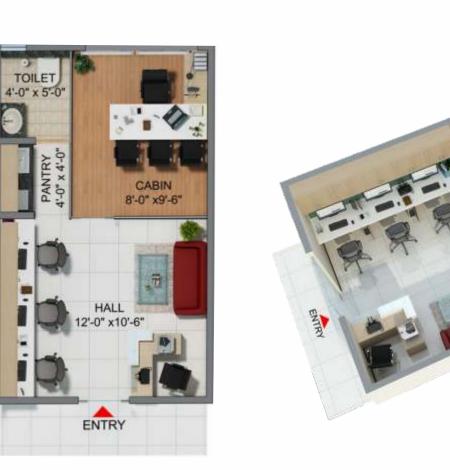

## Offerings

Office Space

#### **Executive Office.**

**Professional Offices** 

Size :- 450 Sq.ft.

Furnished & Non Furnished

Furnished & Non Furnished Size :- 200 Sq.ft.