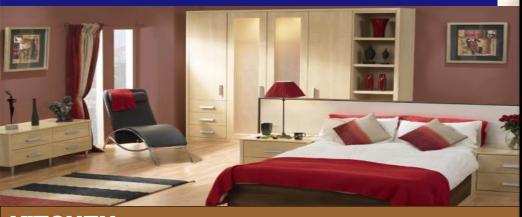

#### SPECIFICATIONS

Structure: Earthquake resistant RCC structure

LIVING /DINING/LOBBY PASSAGE

FLOORING: Vitrified tiles-Stone Textures.

**WALLS: Plastic Paint.** 

**CEILING: Comice** 

/laminated wooden flooring in master bedroom

WALLS: Plastic paint

**CEILING:Comice** 