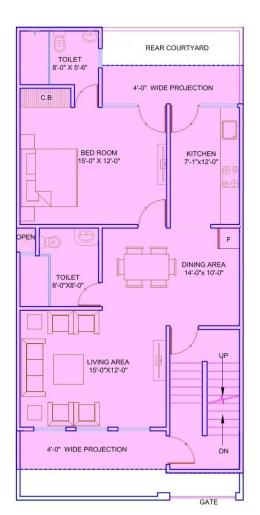

Lower Ground Floor Plan

Ground Floor Plan

First Floor Plan

Second Floor Plan

| PLOT AREA = 1800 SQ. FT. (200 SQ. YRD.) |        |                 |  |  |
|-----------------------------------------|--------|-----------------|--|--|
| FLOOR                                   | SYMBOL | AREA (IN SQFT.) |  |  |
| TOTAL BUILD UP<br>AREA BY US            |        | 4698            |  |  |