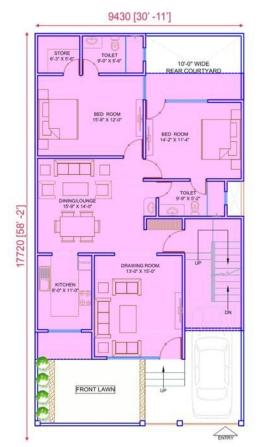

Lower Ground Floor Plan

Ground Floor Plan

First Floor Plan

Second Floor Plan

| PLOT AREA = 1800 SQ. FT. (200 SQ. YRD.) |        |                 |  |  |
|-----------------------------------------|--------|-----------------|--|--|
| FLOOR                                   | SYMBOL | AREA (IN SQFT.) |  |  |
| TOTAL BUILD UP<br>AREA BY US            |        | 4698            |  |  |