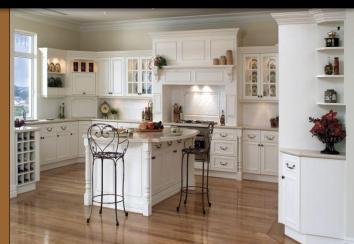

#### **KITCHEN:**

WALLS: Designer ceramic tiles with border up to 2 ft.

FLOOR: Anti skid ceramic tiles/vitrified tiles.

**COUNTERS: Granite working platform** 

FITTINGS/FIXTURES: CP fittings, stainless steel

sink double bowl, individual R.O.system.

WOOD WORK: Complete Modular kitchen with