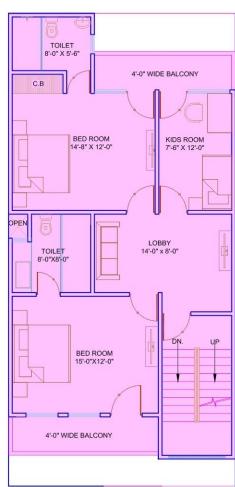

Lower Ground Floor Plan

**Ground Floor Plan** 

First Floor Plan

Second Floor Plan

| PLOT AREA = 1125 SQ. FT. (125 SQ. YRD.) |        |                 |  |  |
|-----------------------------------------|--------|-----------------|--|--|
| FLOOR                                   | SYMBOL | AREA (IN SQFT.) |  |  |
| TOTAL BUILD UP<br>AREA BY US            |        | 3491            |  |  |