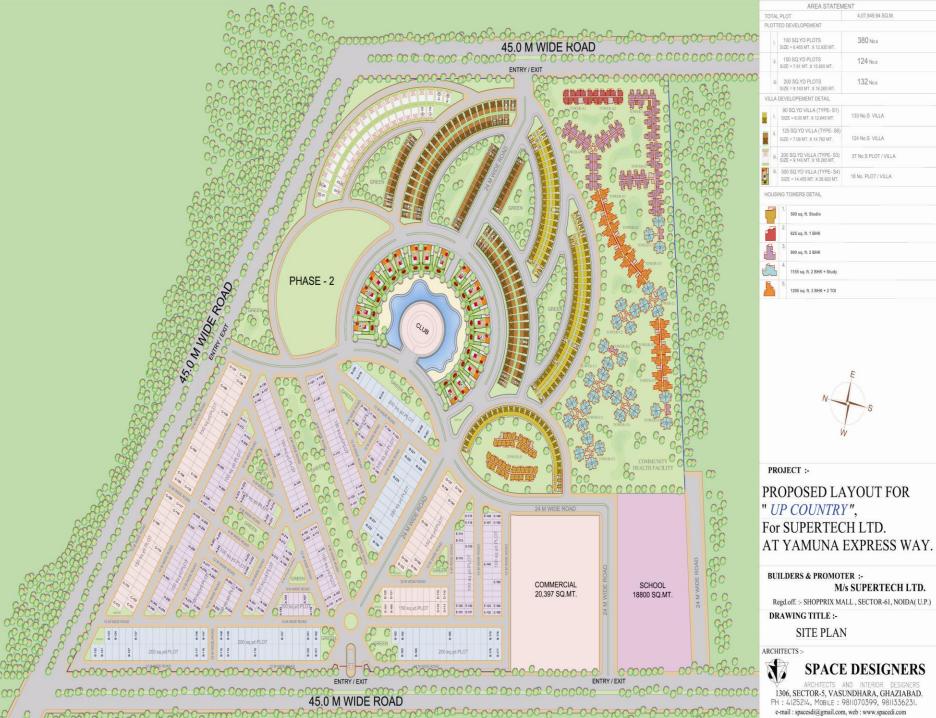

BASEMENT FLOOR PLAN GROUND FLOOR PLAN FIRST FLOOR PLAN SECOND FLOOR PLAN

4,07,949.94 SQ.M.

380 No.s

124 No.s

132 No.s

133 No.S VILLA

124 No.S VILLA

37 No.S PLOT / VILLA 18 No. PLOT / VILLA

M/s SUPERTECH LTD.

SITE PLAN

1306, SECTOR-5, VASUNDHARA, GHAZIABAD. PH: 4125214, MOBILE: 9811070399, 9811336231. e-mail: spacesdi@gmail.com, web: www.spacedi.com