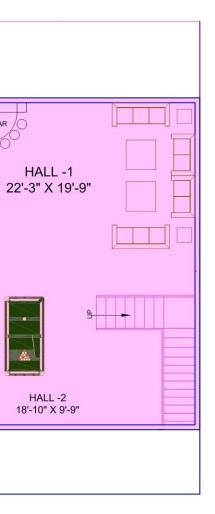

Lower Ground Floor Plan

**Ground Floor Plan** 

First Floor Plan

Second Floor Plan

| PLOT AREA = 1125 SQ. FT. (125 SQ. YRD.) |        |                 |  |  |
|-----------------------------------------|--------|-----------------|--|--|
| FLOOR                                   | SYMBOL | AREA (IN SQFT.) |  |  |
| TOTAL BUILD UP<br>AREA BY US            |        | 3491            |  |  |