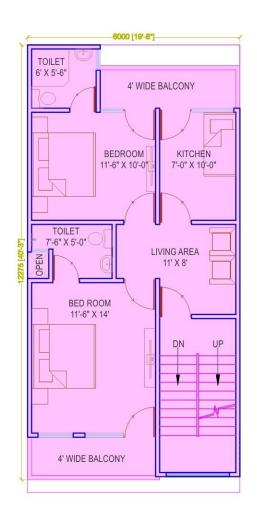

## **TYPE**

PLOTS: 100 SQ YDS, 150 SQ YDS & 200 SQ YDS

VILLAS:

90 SQ YDS,

125 SQ YDS,

200 SQ YDS,

500 SQ YDS

| PLOT AREA = 810 SQ. FT. (90 SQ. YRD.) |        |                 |  |  |
|---------------------------------------|--------|-----------------|--|--|
| FLOOR                                 | SYMBOL | AREA (IN SQFT.) |  |  |
| TOTAL BUILD UP<br>AREA BY US          |        | 2795            |  |  |

Lower Ground Floor Plan

**Ground Floor Plan** 

First Floor Plan

Second Floor Plan

| PLOT AREA = 1125 SQ. FT. (125 SQ. YRD.) |        |                 |  |  |
|-----------------------------------------|--------|-----------------|--|--|
| FLOOR                                   | SYMBOL | AREA (IN SQFT.) |  |  |
| TOTAL BUILD UP<br>AREA BY US            |        | 3491            |  |  |