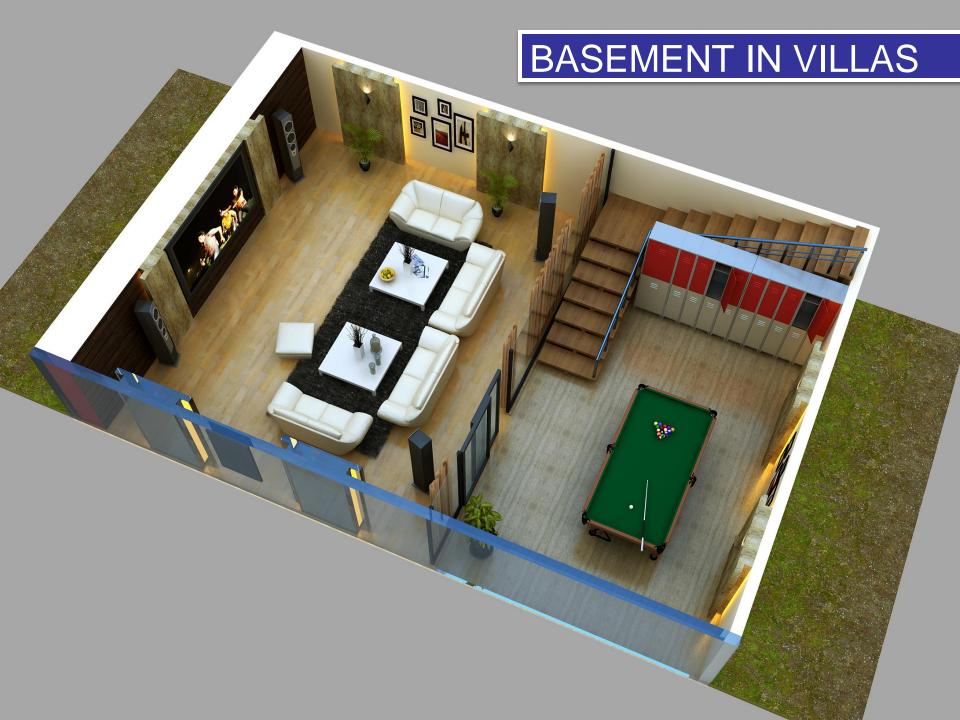

BASEMENT FLOOR PLAN GROUND FLOOR PLAN FIRST FLOOR PLAN SECOND FLOOR PLAN

4,07,949.94 SQ.M.

380 No.s

124 No.s

132 No.s

133 No.S VILLA

124 No.S VILLA

37 No.S PLOT / VILLA 18 No. PLOT / VILLA