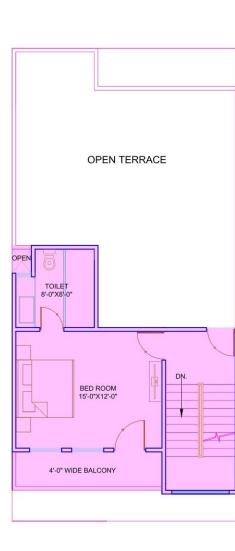

Lower Ground Floor Plan

**Ground Floor Plan** 

First Floor Plan

Second Floor Plan

| PLOT AREA = 1125 SQ. FT. (125 SQ. YRD.) |        |                 |  |  |
|-----------------------------------------|--------|-----------------|--|--|
| FLOOR                                   | SYMBOL | AREA (IN SQFT.) |  |  |
| TOTAL BUILD UP<br>AREA BY US            |        | 3491            |  |  |