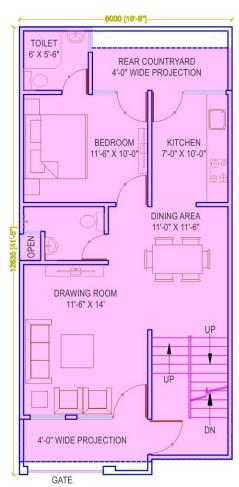

## **TYPE**

PLOTS: 100 SQ YDS, 150 SQ YDS & 200 SQ YDS

VILLAS:

90 SQ YDS,

125 SQ YDS,

200 SQ YDS,

500 SQ YDS

| PLOT AREA = 810 SQ. FT. (90 SQ. YRD.) |        |                 |  |  |
|---------------------------------------|--------|-----------------|--|--|
| FLOOR                                 | SYMBOL | AREA (IN SQFT.) |  |  |
| TOTAL BUILD UP<br>AREA BY US          |        | 2795            |  |  |

Lower Ground Floor Plan

**Ground Floor Plan** 

First Floor Plan

Second Floor Plan

| PLOT AREA = 1125 SQ. FT. (125 SQ. YRD.) |        |                 |  |  |
|-----------------------------------------|--------|-----------------|--|--|
| FLOOR                                   | SYMBOL | AREA (IN SQFT.) |  |  |
| TOTAL BUILD UP<br>AREA BY US            |        | 3491            |  |  |