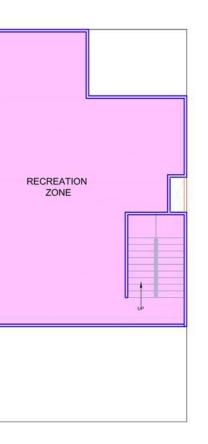

Lower Ground Floor Plan

**Ground Floor Plan** 

First Floor Plan

Second Floor Plan

| PLOT AREA = 1125 SQ. FT. (125 SQ. YRD.) |        |                 |  |  |
|-----------------------------------------|--------|-----------------|--|--|
| FLOOR                                   | SYMBOL | AREA (IN SQFT.) |  |  |
| TOTAL BUILD UP<br>AREA BY US            |        | 3491            |  |  |