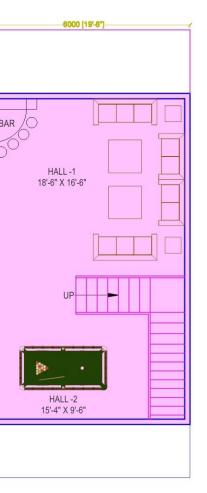

Lower Ground Floor Plan

**Ground Floor Plan** 

First Floor Plan

Second Floor Plan

| PLOT AREA = 1125 SQ. FT. (125 SQ. YRD.) |        |                 |  |  |
|-----------------------------------------|--------|-----------------|--|--|
| FLOOR                                   | SYMBOL | AREA (IN SQFT.) |  |  |
| TOTAL BUILD UP<br>AREA BY US            |        | 3491            |  |  |

Lower Ground Floor Plan

Ground Floor Plan

First Floor Plan

Second Floor Plan

| PLOT AREA = 1800 SQ. FT. (200 SQ. YRD.) |        |                 |  |  |
|-----------------------------------------|--------|-----------------|--|--|
| FLOOR                                   | SYMBOL | AREA (IN SQFT.) |  |  |
| TOTAL BUILD UP<br>AREA BY US            |        | 4698            |  |  |