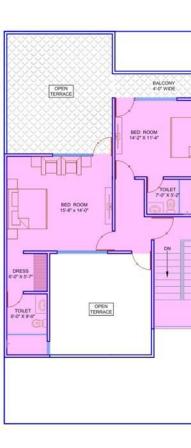

## **TYPE**

PLOTS: 100 SQ YDS, 150 SQ YDS & 200 SQ YDS

VILLAS:

90 SQ YDS,

125 SQ YDS,

200 SQ YDS,

500 SQ YDS

| PLOT AREA = 810 SQ. FT. (90 SQ. YRD.) |        |                 |  |  |
|---------------------------------------|--------|-----------------|--|--|
| FLOOR                                 | SYMBOL | AREA (IN SQFT.) |  |  |
| TOTAL BUILD UP<br>AREA BY US          |        | 2795            |  |  |

Lower Ground Floor Plan

**Ground Floor Plan** 

First Floor Plan

Second Floor Plan

| PLOT AREA = 1125 SQ. FT. (125 SQ. YRD.) |        |                 |  |  |
|-----------------------------------------|--------|-----------------|--|--|
| FLOOR                                   | SYMBOL | AREA (IN SQFT.) |  |  |
| TOTAL BUILD UP<br>AREA BY US            |        | 3491            |  |  |

Lower Ground Floor Plan

Ground Floor Plan

First Floor Plan

Second Floor Plan

| PLOT AREA = 1800 SQ. FT. (200 SQ. YRD.) |        |                 |  |  |
|-----------------------------------------|--------|-----------------|--|--|
| FLOOR                                   | SYMBOL | AREA (IN SQFT.) |  |  |
| TOTAL BUILD UP<br>AREA BY US            |        | 4698            |  |  |