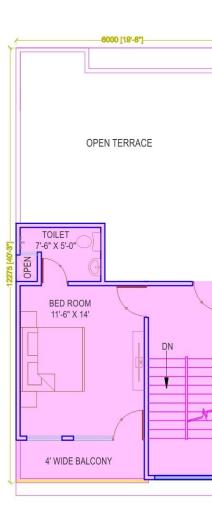

Lower Ground Floor Plan

**Ground Floor Plan** 

First Floor Plan

Second Floor Plan

| PLOT AREA = 1125 SQ. FT. (125 SQ. YRD.) |        |                 |  |  |
|-----------------------------------------|--------|-----------------|--|--|
| FLOOR                                   | SYMBOL | AREA (IN SQFT.) |  |  |
| TOTAL BUILD UP<br>AREA BY US            |        | 3491            |  |  |