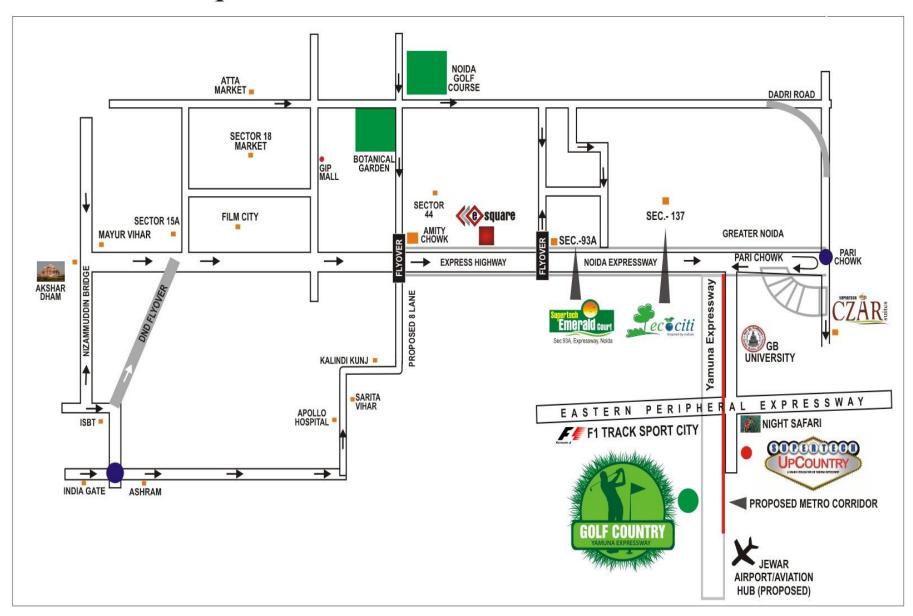

|  |  |









Lower Ground Floor Plan

Ground Floor Plan

First Floor Plan

Second Floor Plan

| PLOT AREA = 1800 SQ. FT. (200 SQ. YRD.) |        |                 |  |  |
|-----------------------------------------|--------|-----------------|--|--|
| FLOOR                                   | SYMBOL | AREA (IN SQFT.) |  |  |
| TOTAL BUILD UP<br>AREA BY US            |        | 4698            |  |  |









BASEMENT FLOOR PLAN GROUND FLOOR PLAN FIRST FLOOR PLAN SECOND FLOOR PLAN





4,07,949.94 SQ.M.

380 No.s

124 No.s

132 No.s

133 No.S VILLA

124 No.S VILLA

37 No.S PLOT / VILLA 18 No. PLOT / VILLA

M/s SUPERTECH LTD.

SITE PLAN

1306, SECTOR-5, VASUNDHARA, GHAZIABAD. PH: 4125214, MOBILE: 9811070399, 9811336231. e-mail: spacesdi@gmail.com, web: www.spacedi.com

### Location Map