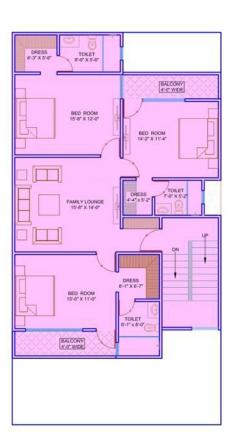

## **TYPE**

PLOTS: 100 SQ YDS, 150 SQ YDS & 200 SQ YDS

VILLAS:

90 SQ YDS,

125 SQ YDS,

200 SQ YDS,

500 SQ YDS

| PLOT AREA = 810 SQ. FT. (90 SQ. YRD.) |        |                 |  |  |
|---------------------------------------|--------|-----------------|--|--|
| FLOOR                                 | SYMBOL | AREA (IN SQFT.) |  |  |
| TOTAL BUILD UP<br>AREA BY US          |        | 2795            |  |  |

Lower Ground Floor Plan

**Ground Floor Plan** 

First Floor Plan

Second Floor Plan

| PLOT AREA = 1125 SQ. FT. (125 SQ. YRD.) |        |                 |  |  |
|-----------------------------------------|--------|-----------------|--|--|
| FLOOR                                   | SYMBOL | AREA (IN SQFT.) |  |  |
| TOTAL BUILD UP<br>AREA BY US            |        | 3491            |  |  |

Lower Ground Floor Plan

Ground Floor Plan

First Floor Plan

Second Floor Plan

| PLOT AREA = 1800 SQ. FT. (200 SQ. YRD.) |        |                 |  |  |
|-----------------------------------------|--------|-----------------|--|--|
| FLOOR                                   | SYMBOL | AREA (IN SQFT.) |  |  |
| TOTAL BUILD UP<br>AREA BY US            |        | 4698            |  |  |