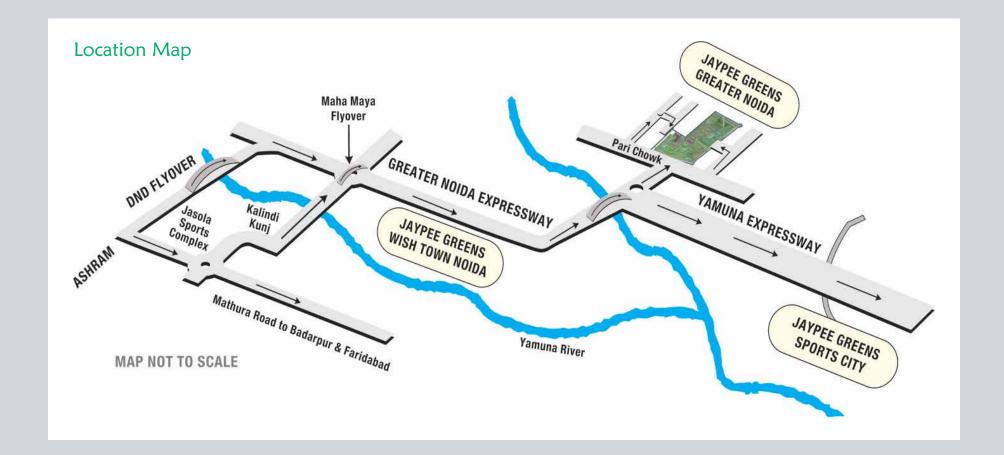

Jaypee Greens G-Block, Surajpur Kasna Road, Greater Noida-201306 (U.P.), India Tel: +91 120 2332172 , Toll Free No.: 1800-180-9900(National)

www.jaypeegreens.com

Star Court