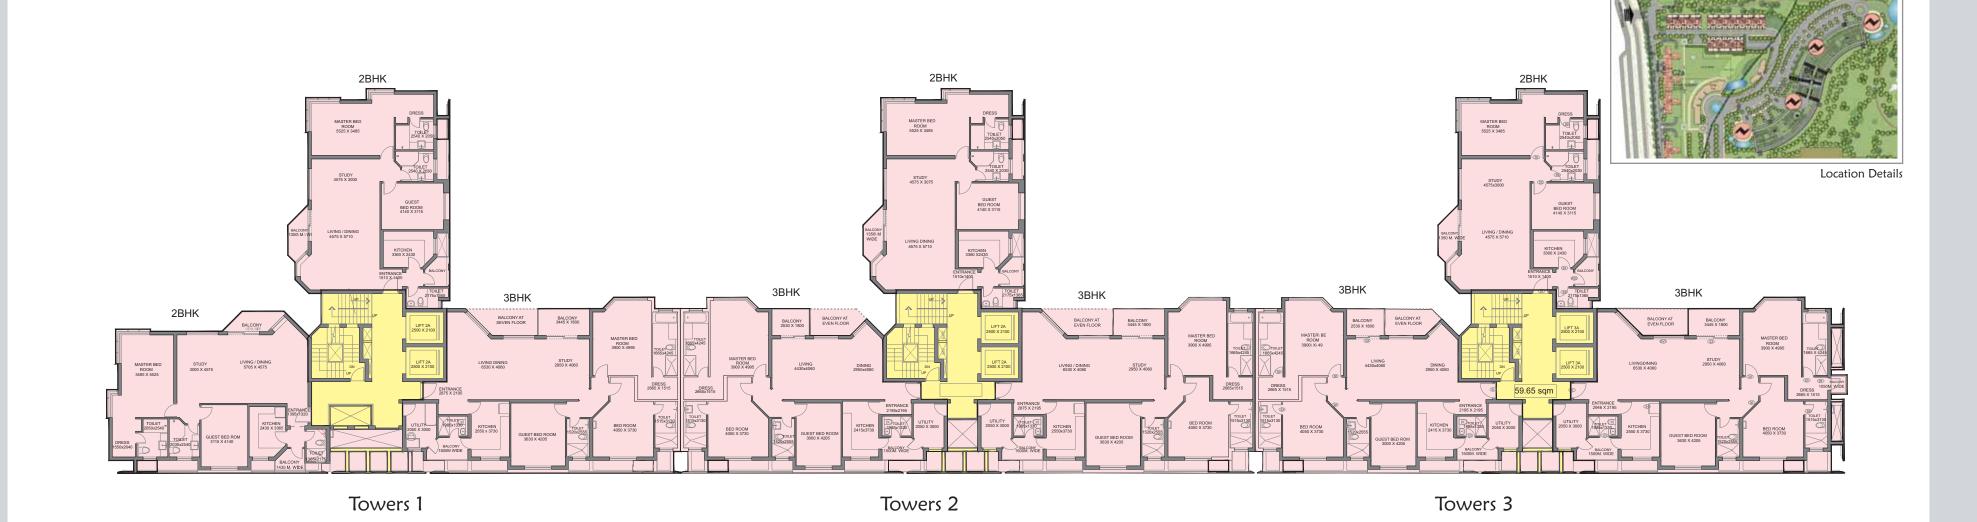

These Ground+ 19 storeys's high apartment towers consist of:

- a) Studio apartment of 42.05 Sq. mt.(452.67 Sq.ft.) to 42.48 Sq. mt.(457.25 Sq.ft) approx.
- b) 2 BHK apartment of 144.03 Sq. mt. to 201.91 Sq. mt. approx.
- c) 3 BHK apartment of 195.70 Sq. mt. to 225.60 Sq. mt. approx.

Location Details

Towers 5

Typical 2 BHK

Typical 3 BHK Type-1

Typical 3 BHK Type-II