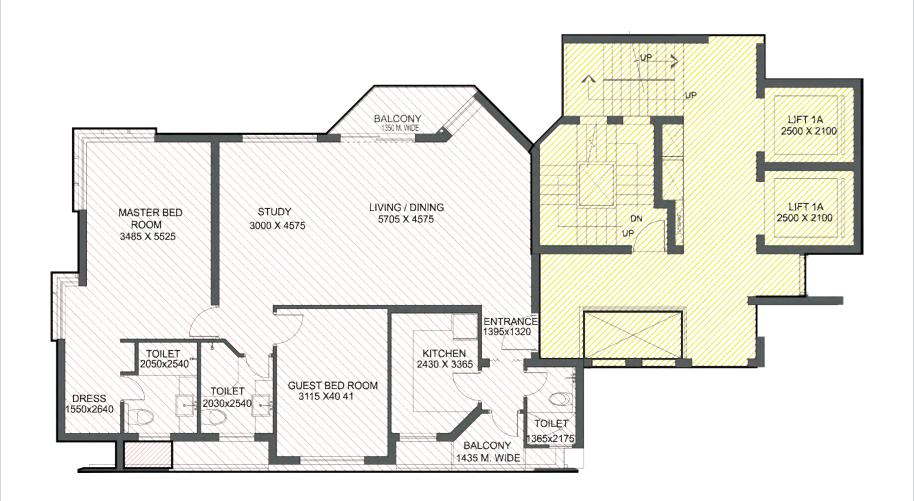

Location Details

Towers 5

Typical 2 BHK

Typical 3 BHK Type-1

Typical 3 BHK Type-II