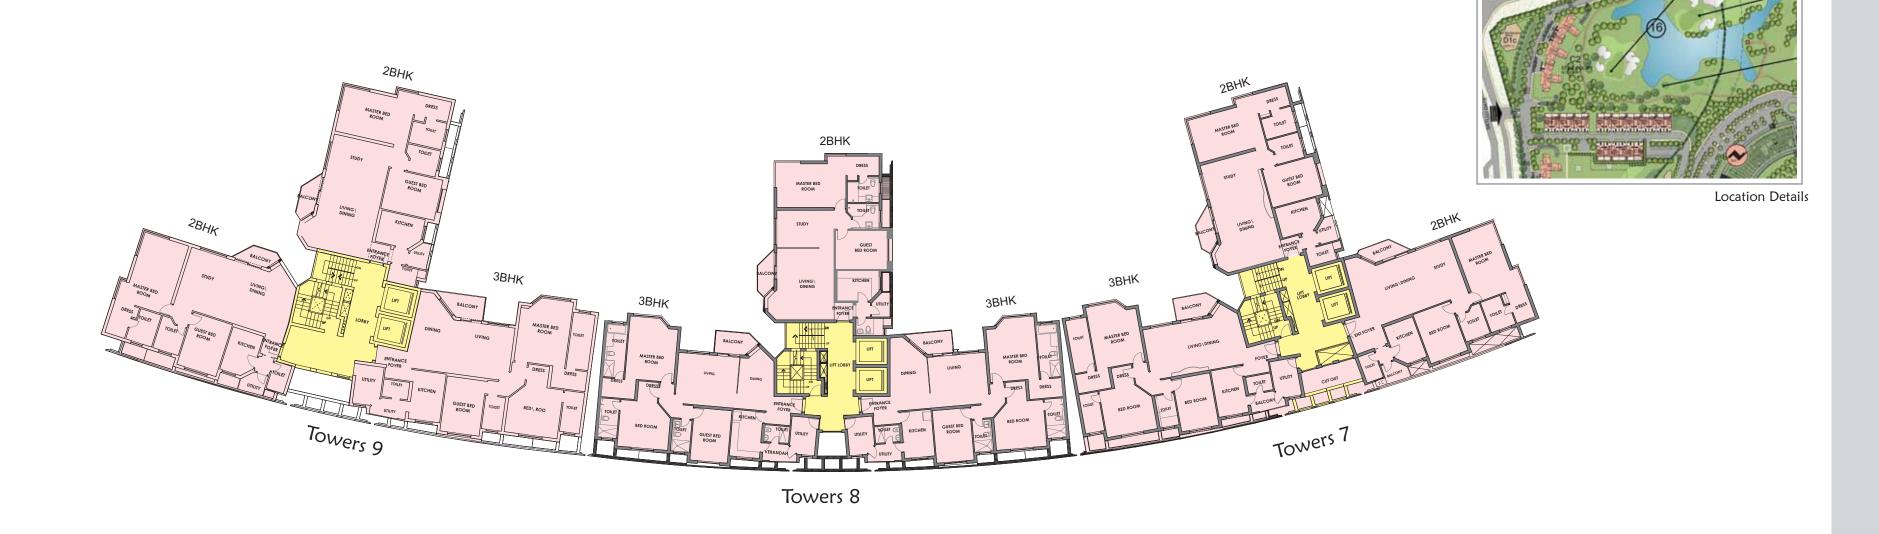

Location Details

Towers 5

Typical 2 BHK

Typical 3 BHK Type-1

Typical 3 BHK Type-II