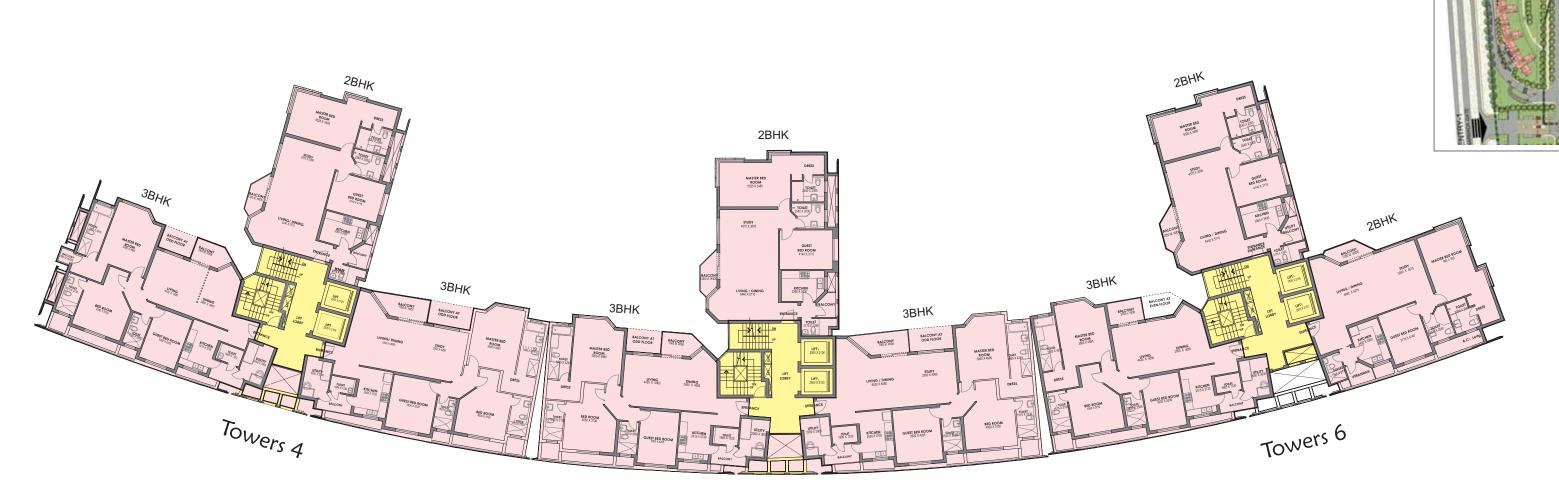

These Ground+ 19 storeys's high apartment towers consist of:

- a) Studio apartment of 42.05 Sq. mt.(452.67 Sq.ft.) to 42.48 Sq. mt.(457.25 Sq.ft) approx.
- b) 2 BHK apartment of 144.03 Sq. mt. to 201.91 Sq. mt. approx.
- c) 3 BHK apartment of 195.70 Sq. mt. to 225.60 Sq. mt. approx.

Location Details

Towers 5

Typical 2 BHK

Typical 3 BHK Type-1

Typical 3 BHK Type-II