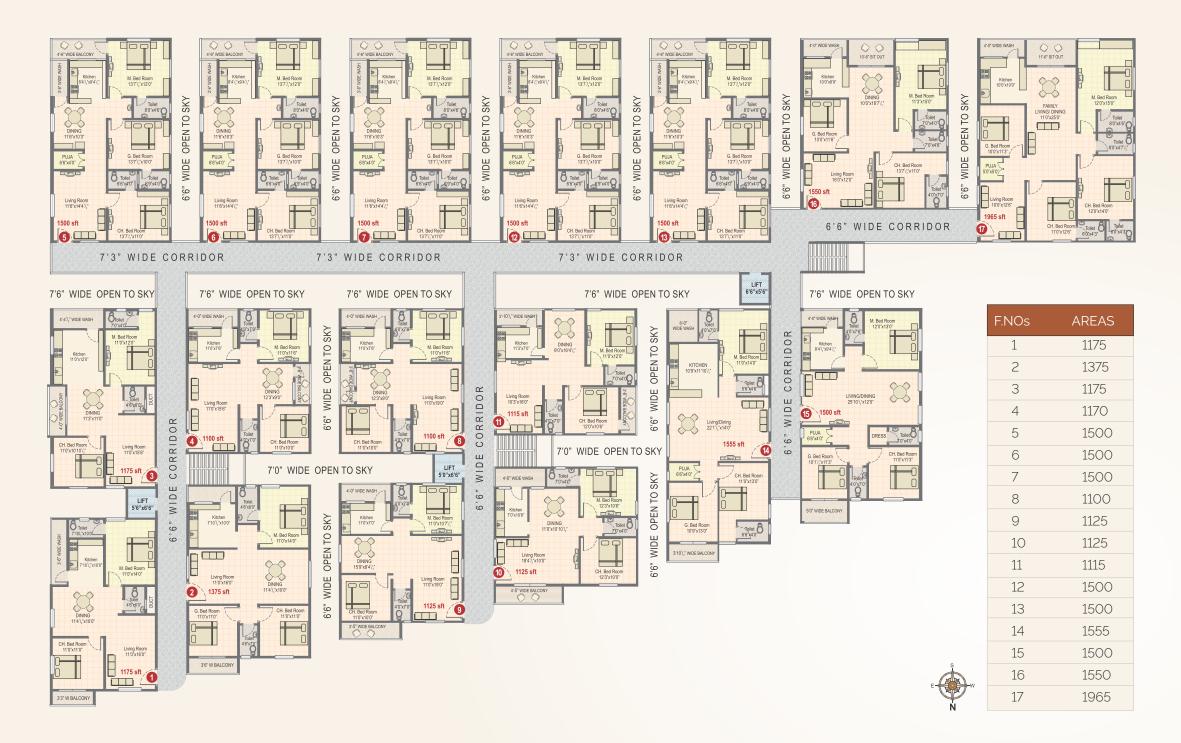

table and convenience.

SreeVista is spread in 2 Acres of land with two blocks. Each block contains 85 living spaces of 2&3 BHK in different sizes and only East & West facing. You will have a vast choice to choose according to your budget. Each unit is designed as

individual units with no common walls and allows you with a full breath. The sizes ranging from 1100 sft to up to 1700 sft .

SreeVista provides every need of a person to have in his lifetime. The project is located at Patancheru near ORR, between Exits - 3 & 4. SreeVista is surrounded by well developed colonies, gated communities and educational institutions.

SreeVista is equipped with 5 high-speed lifts, 3 grand entrance plazas, spacious parking, play areas and abundant water supply.







### TYPICAL FLOOR PLANS - BLOCK-A



### **TYPICAL FLOOR PLANS - BLOCK-B**

5'-0" WIDE BALCON

SREE VISTA







## KINDLE UP EVERY MOMENT OF YOUR LIFE HERE.

EACH FLAT DESIGNED TO ALLOW FLOW OF FRESH BREEZE AND BRIGHT SUNSHINE

## SALIENT FEATURES:

- 3 Grand Entrance Plazas
- Water Body
- Kids Play Area
- Gymnasium
- 5 Hi-speed Lifts
- Sewerage Treatment Plant
- Electric Vehicle Charging
  Station
- Designer Landscapes

- Solar Fencing
- Rain Harvesting Pits
- Common Toilets for Maids/Drivers
- Generator Back-up
- Multi purpose for Convenience Store
- Round the clock Security
  System

## LOCATION ADVANTAGES

- 5 mins from Patancheru Bus Stand
- 5 min from Medical Devices Park
- 8 mins from Exit-03 Patancheru ORR and Exit-04 Sulthanpur ORR
- 15 mins from BHEL and Nallagandla
- 25 mins from All International Schools
- 30 m