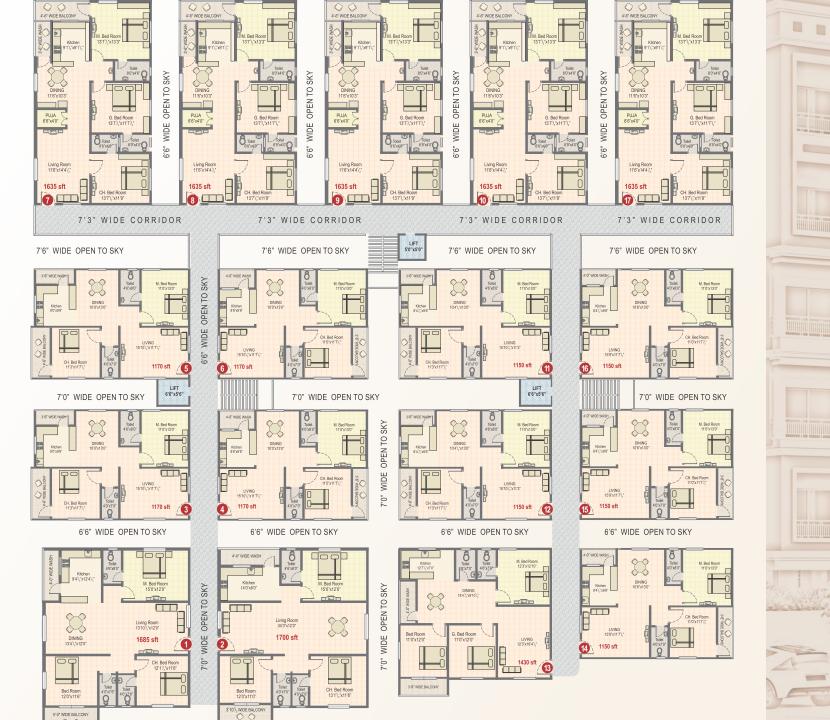

blocks. Each block contains 85 living spaces of 2&3 BHK in different sizes and only East & West facing. You will have a vast choice to choose according to your budget. Each unit is designed as

individual units with no common walls and allows you with a full breath. The sizes ranging from 1100 sft to up to 1700 sft .

SreeVista provides every need of a person to have in his lifetime. The project is located at Patancheru near ORR, between Exits - 3 & 4. SreeVista is surrounded by well developed colonies, gated communities and educational institutions.

SreeVista is equipped with 5 high-speed lifts, 3 grand entrance plazas, spacious parking, play areas and abundant water supply.







### TYPICAL FLOOR PLANS - BLOCK-A



### **TYPICAL FLOOR PLANS - BLOCK-B**

5'-0" WIDE BALCON

SREE VISTA







## KINDLE UP EVERY MOMENT OF YOUR LIFE HERE.

EACH FLAT DESIGNED TO ALLOW FLOW OF FRESH BREEZE AND BRIGHT SUNSHINE

## SALIENT FEATURES:

- 3 Grand Entrance Plazas
- Water Body
- Kids Play Area
- Gymnasium
- 5 Hi-speed Lifts
- Sewerage Treatment Plant
- Electric Vehicle Charging
  Station
- Designer Landscapes

- Solar Fencing
- Rain Harvesting Pits
- Common Toilets for Maids/Drivers
- Generator Back-up
- Multi purpose for Convenience Store
- Round the clock Security
  System

## LOCATION ADVANTAGES

- 5 mins from Patancheru Bus Stand
- 5 min from Medical Devices Park
- 8 mins from Exit-03 Patancheru ORR and Exit-04 Sulthanpur ORR
- 15 mins from BHEL and Nallagandla
- 25 mins from All International Schools
- 30 min from Miyapur Metro Station
- 45 min from Airport

## SPECIFICATIONS