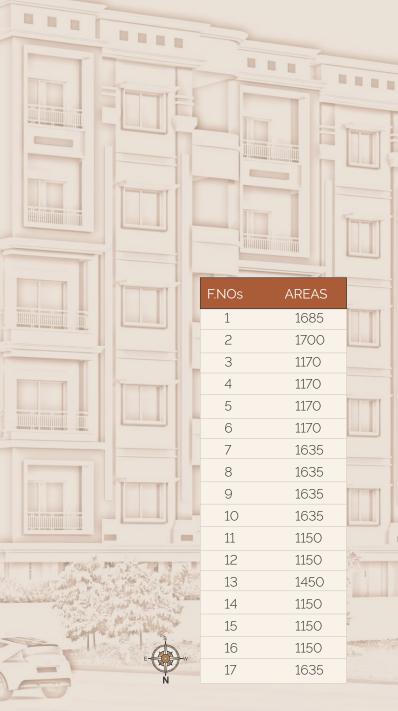

individual units with no common walls and allows you with a full breath. The sizes ranging from 1100 sft to up to 1700 sft .

SreeVista provides every need of a person to have in his lifetime. The project is located at Patancheru near ORR, between Exits - 3 & 4. SreeVista is surrounded by well developed colonies, gated communities and educational institutions.