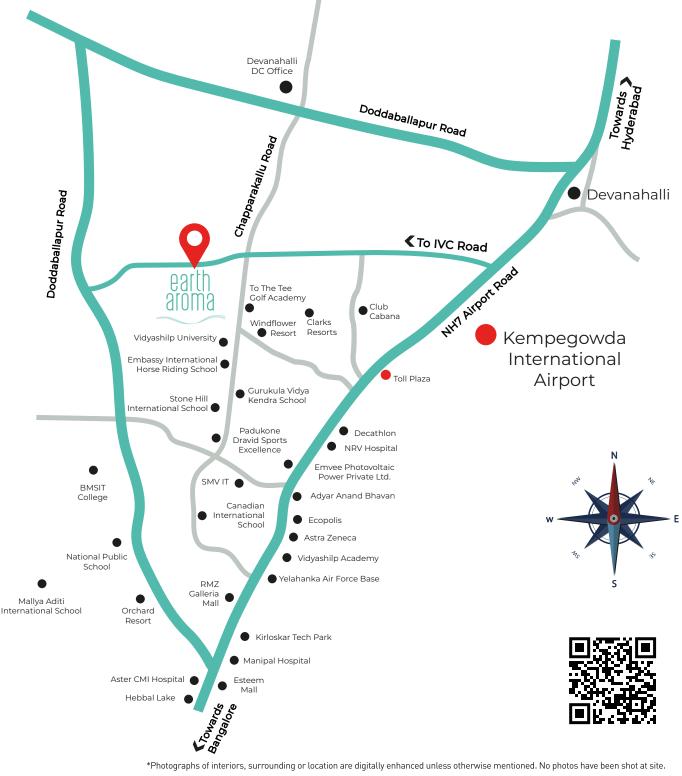

# BY THE LAKE, BESIDE NATURE.



# A WELL-DEVELOPED LOCALITY NESTLED IN SERENITY, PEACE AND SILENCE.







2D Plan



# Amenities





A grand clubhouse with 15000 sq. ft. built-up area Swimming pool for on an exclusive 1-acre land



Separate Adults and Kids



Gym with world-class equipments



Children's play area



Lake-side Gazebo



Grocery store and essential medicines



Library



Bar & Restaurant



Tennis Court



Badminton Court



Volleyball Court



Basketball Court



Home Theater Room



Banquet Hall



Conference & Meeting Hall



Well-designed landscaped garden



Indoor game facilities including Billiards



Cricket Practice Net



Spa Room



Yoga & Meditation Hall



Parking for visitors at the entrance



Guest Rooms



Event lawns, Yoga pavilion & . Walking track



Water bodies & Temple



STUDIO APARTMENTS

### VILLA 30X50



### VILLA 40X60





LAKE FACING STUDIO