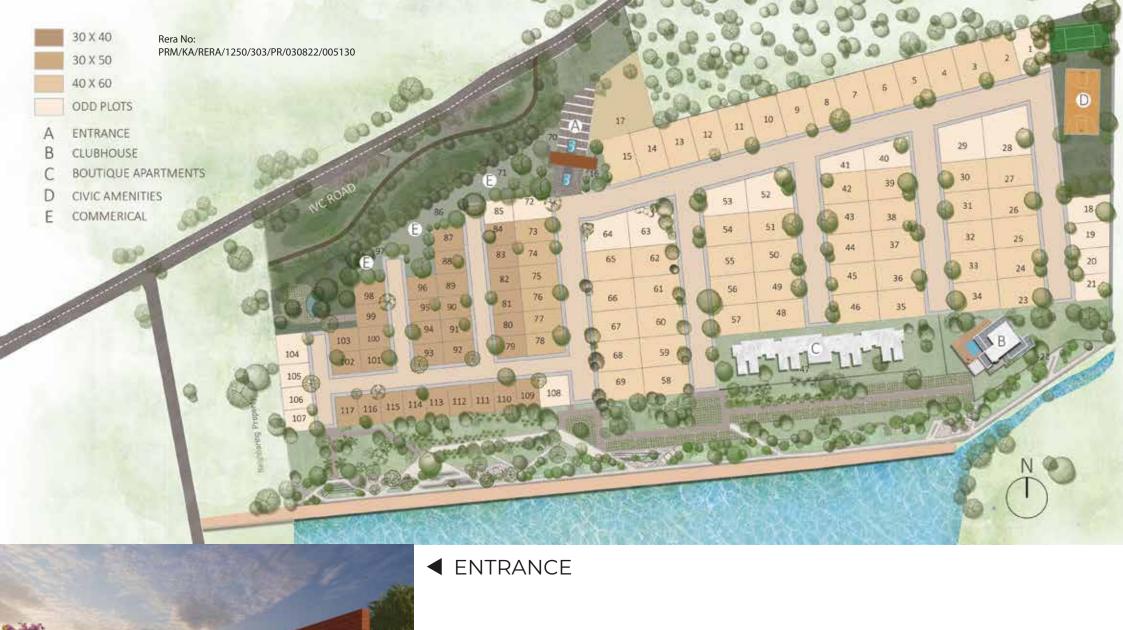

# Amenities

A grand clubhouse with 15000 sq. ft. built-up area Swimming pool for on an exclusive 1-acre land

Separate Adults and Kids

Gym with world-class equipments

Children's play area

Lake-side Gazebo

Grocery store and essential medicines

Library

Bar & Restaurant

Tennis Court

Badminton Court

Volleyball Court

Basketball Court

Home Theater Room

Banquet Hall

Conference & Meeting Hall

Well-designed landscaped garden

Indoor game facilities including Billiards

Cricket Practice Net

Spa Room

Yoga & Meditation Hall

Parking for visitors at the entrance

Guest Rooms

Event lawns, Yoga pavilion & . Walking track

Water bodies & Temple

STUDIO APARTMENTS

### VILLA 30X50

### VILLA 40X60

LAKE FACING STUDIO APARTMENTS

'Earth Aroma' plots come with 100% legitimate documents vetted by senior advocates 'Patinashet Law Associates'

Development is made with statutory approvals and no violations whatsoever.