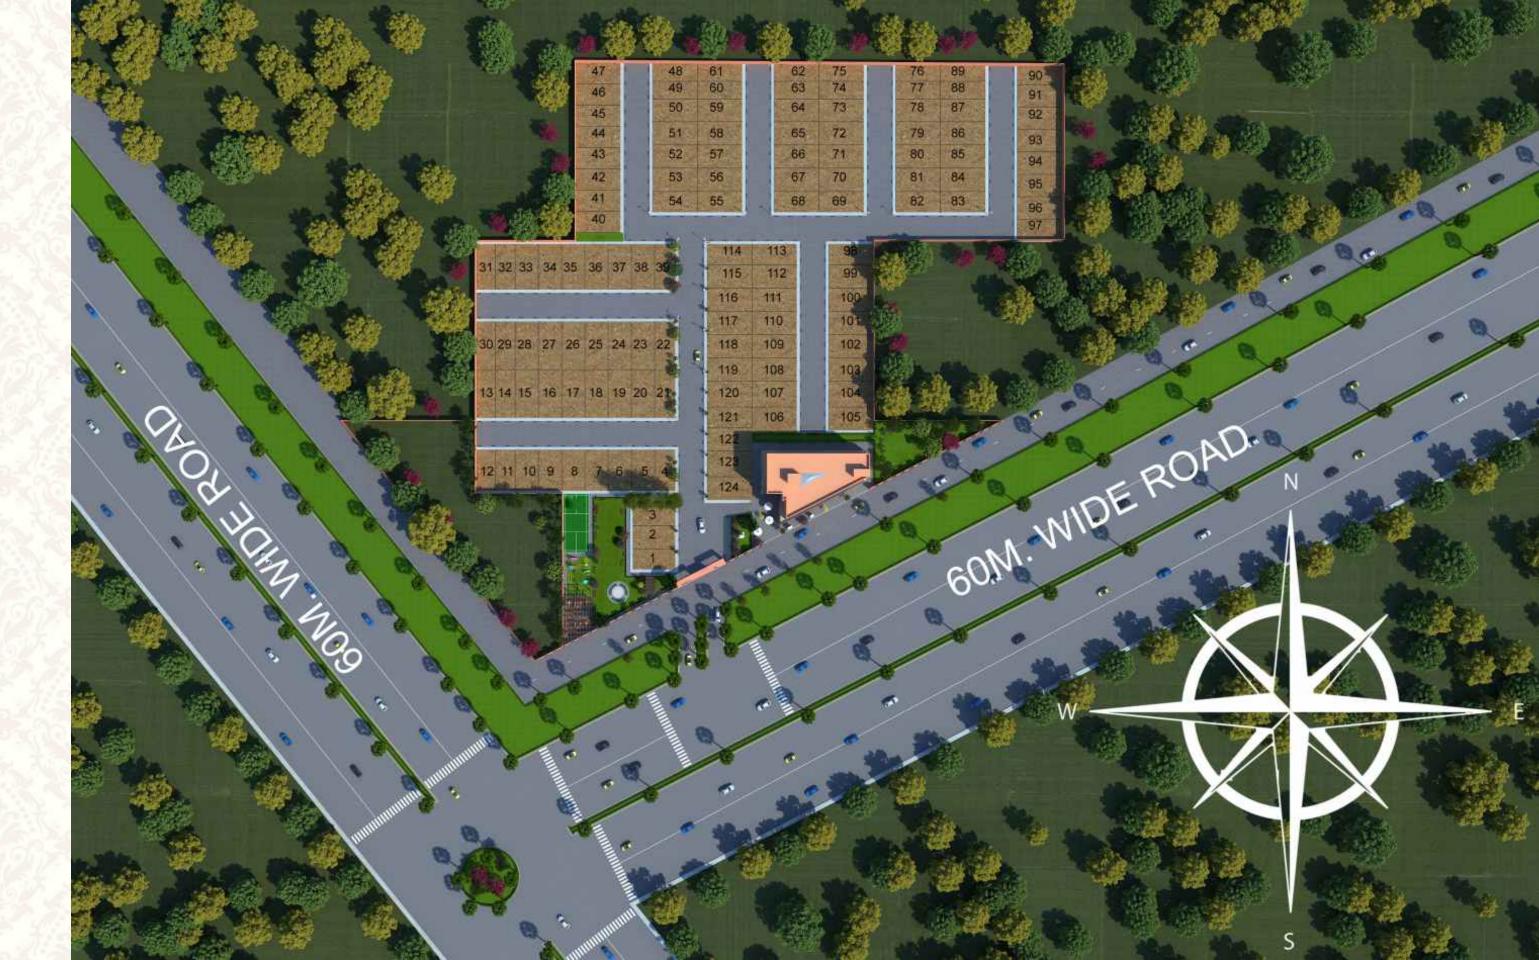

### OWN YOUR PIECE OF LAND, BUILD YOUR HOME.

Well demarcated plots in different sizes

Easy Access to the Garden Area

к л К Л

Choose the Plot facing your preferred direction

Tree Lined Roads with Street Light

### GATEWAY TO LEVEL UP Your lifestyle

 $\otimes$ 

Rediscover contemporary living at I-Thum World's GATEWAY 95, Affordable Plotted Colony (DDJAY-2016) on a land parcel of 6.5 acres in sector 95 Gurugram. GATEWAY 95 promotes community living with a touch of affordable luxury, a place where you can customize your world in your own way. It offers an investment opportunity strategically created for value generation in the long term with utmost ease. Situated at the corner of a 60m wide road, the project boasts its magnificent entrance with a massive frontage unlike any other. GATEWAY 95 comes under Haryana Government's Deen Dayal Jan Awas Yojana and is planned in a systematic fashion to provide a synchronized access to the user.

### → <>>>

- Gated Development
- Security Check/Guard Room
- Gardens
- Yoga Lawn
- Kids Area
- Badminton Court
- Fountain
- STP
- Sitting Area
- Buddha Statue
- Commercial Belt
- Green Belt 1
- Milk Booth
- Water Body
- Community Block
- Green Belt 2
- Street Light
- Underground Services
- Under Ground Water Tank