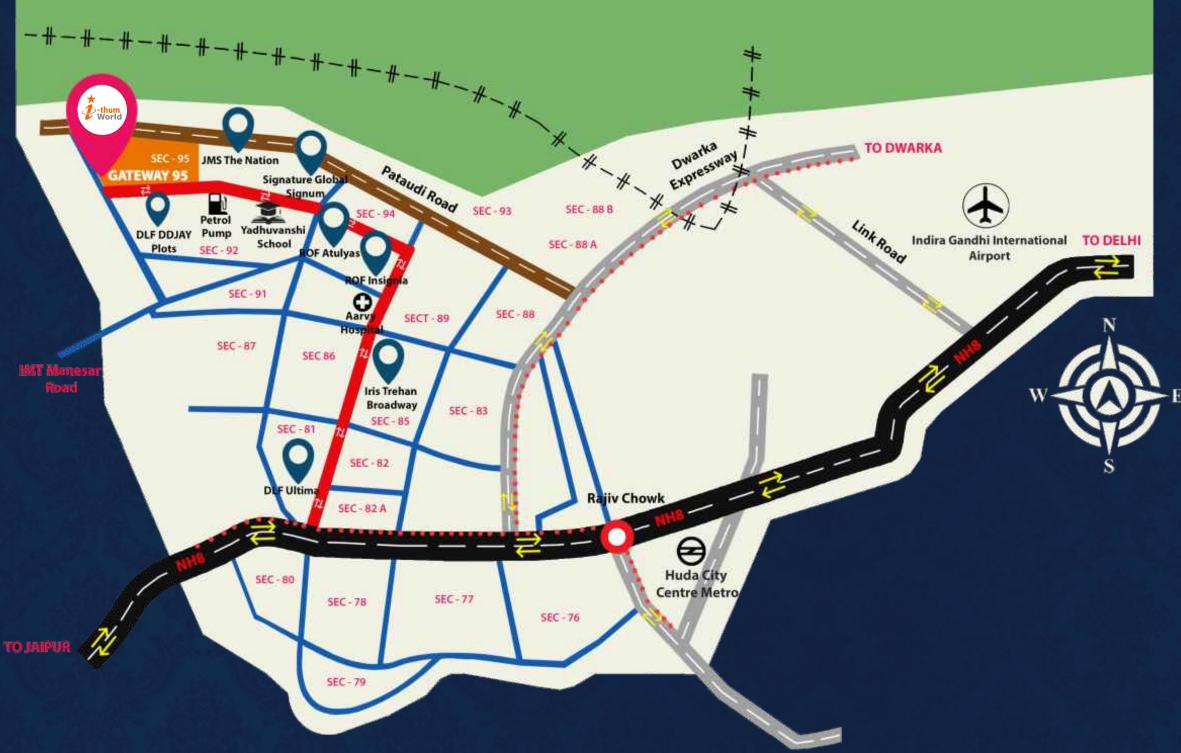

### LOCATION MAP

### LEGEND:

### Major Landmarks:

| •IGI Airport                             | 33 Km (25 Mins)  |  |  |  |  |
|------------------------------------------|------------------|--|--|--|--|
| •Huda City Metro Station 25 Km (20 Mins) |                  |  |  |  |  |
| •NH 8                                    | 12 Km (15 Mins)  |  |  |  |  |
| •Dwarka Expressway                       | 11 Km (15 Mins)  |  |  |  |  |
| •Pataudi Road                            | 1 Km (2 Mins)    |  |  |  |  |
| •JMSThe Nation                           | 500 M (2 Mins)   |  |  |  |  |
| •Signature Global Signum                 | 1.8 Km (4 Mins)  |  |  |  |  |
| •Rof Atuliyas 2.2 Kn                     | n (5 Mins)       |  |  |  |  |
| •Rof Insignia                            | 2.5 Km (6 Mins)  |  |  |  |  |
| •Yadhuvanshi School                      | 3 Km (5 Mins)    |  |  |  |  |
| •Dlf Garden City Arcade                  | 3.5 Km (8 Mins)  |  |  |  |  |
| •Aarvi Hospital                          | 5.5 Km (10 Mins) |  |  |  |  |
| •DLF Ddjay Plots                         | 5.8 Km (11 Mins) |  |  |  |  |
| •DLF Ultima                              | 6.6 Km (12 Mins) |  |  |  |  |
| <ul> <li>Iris Trehan Broadway</li> </ul> | 6.7 Km (14 Mins) |  |  |  |  |